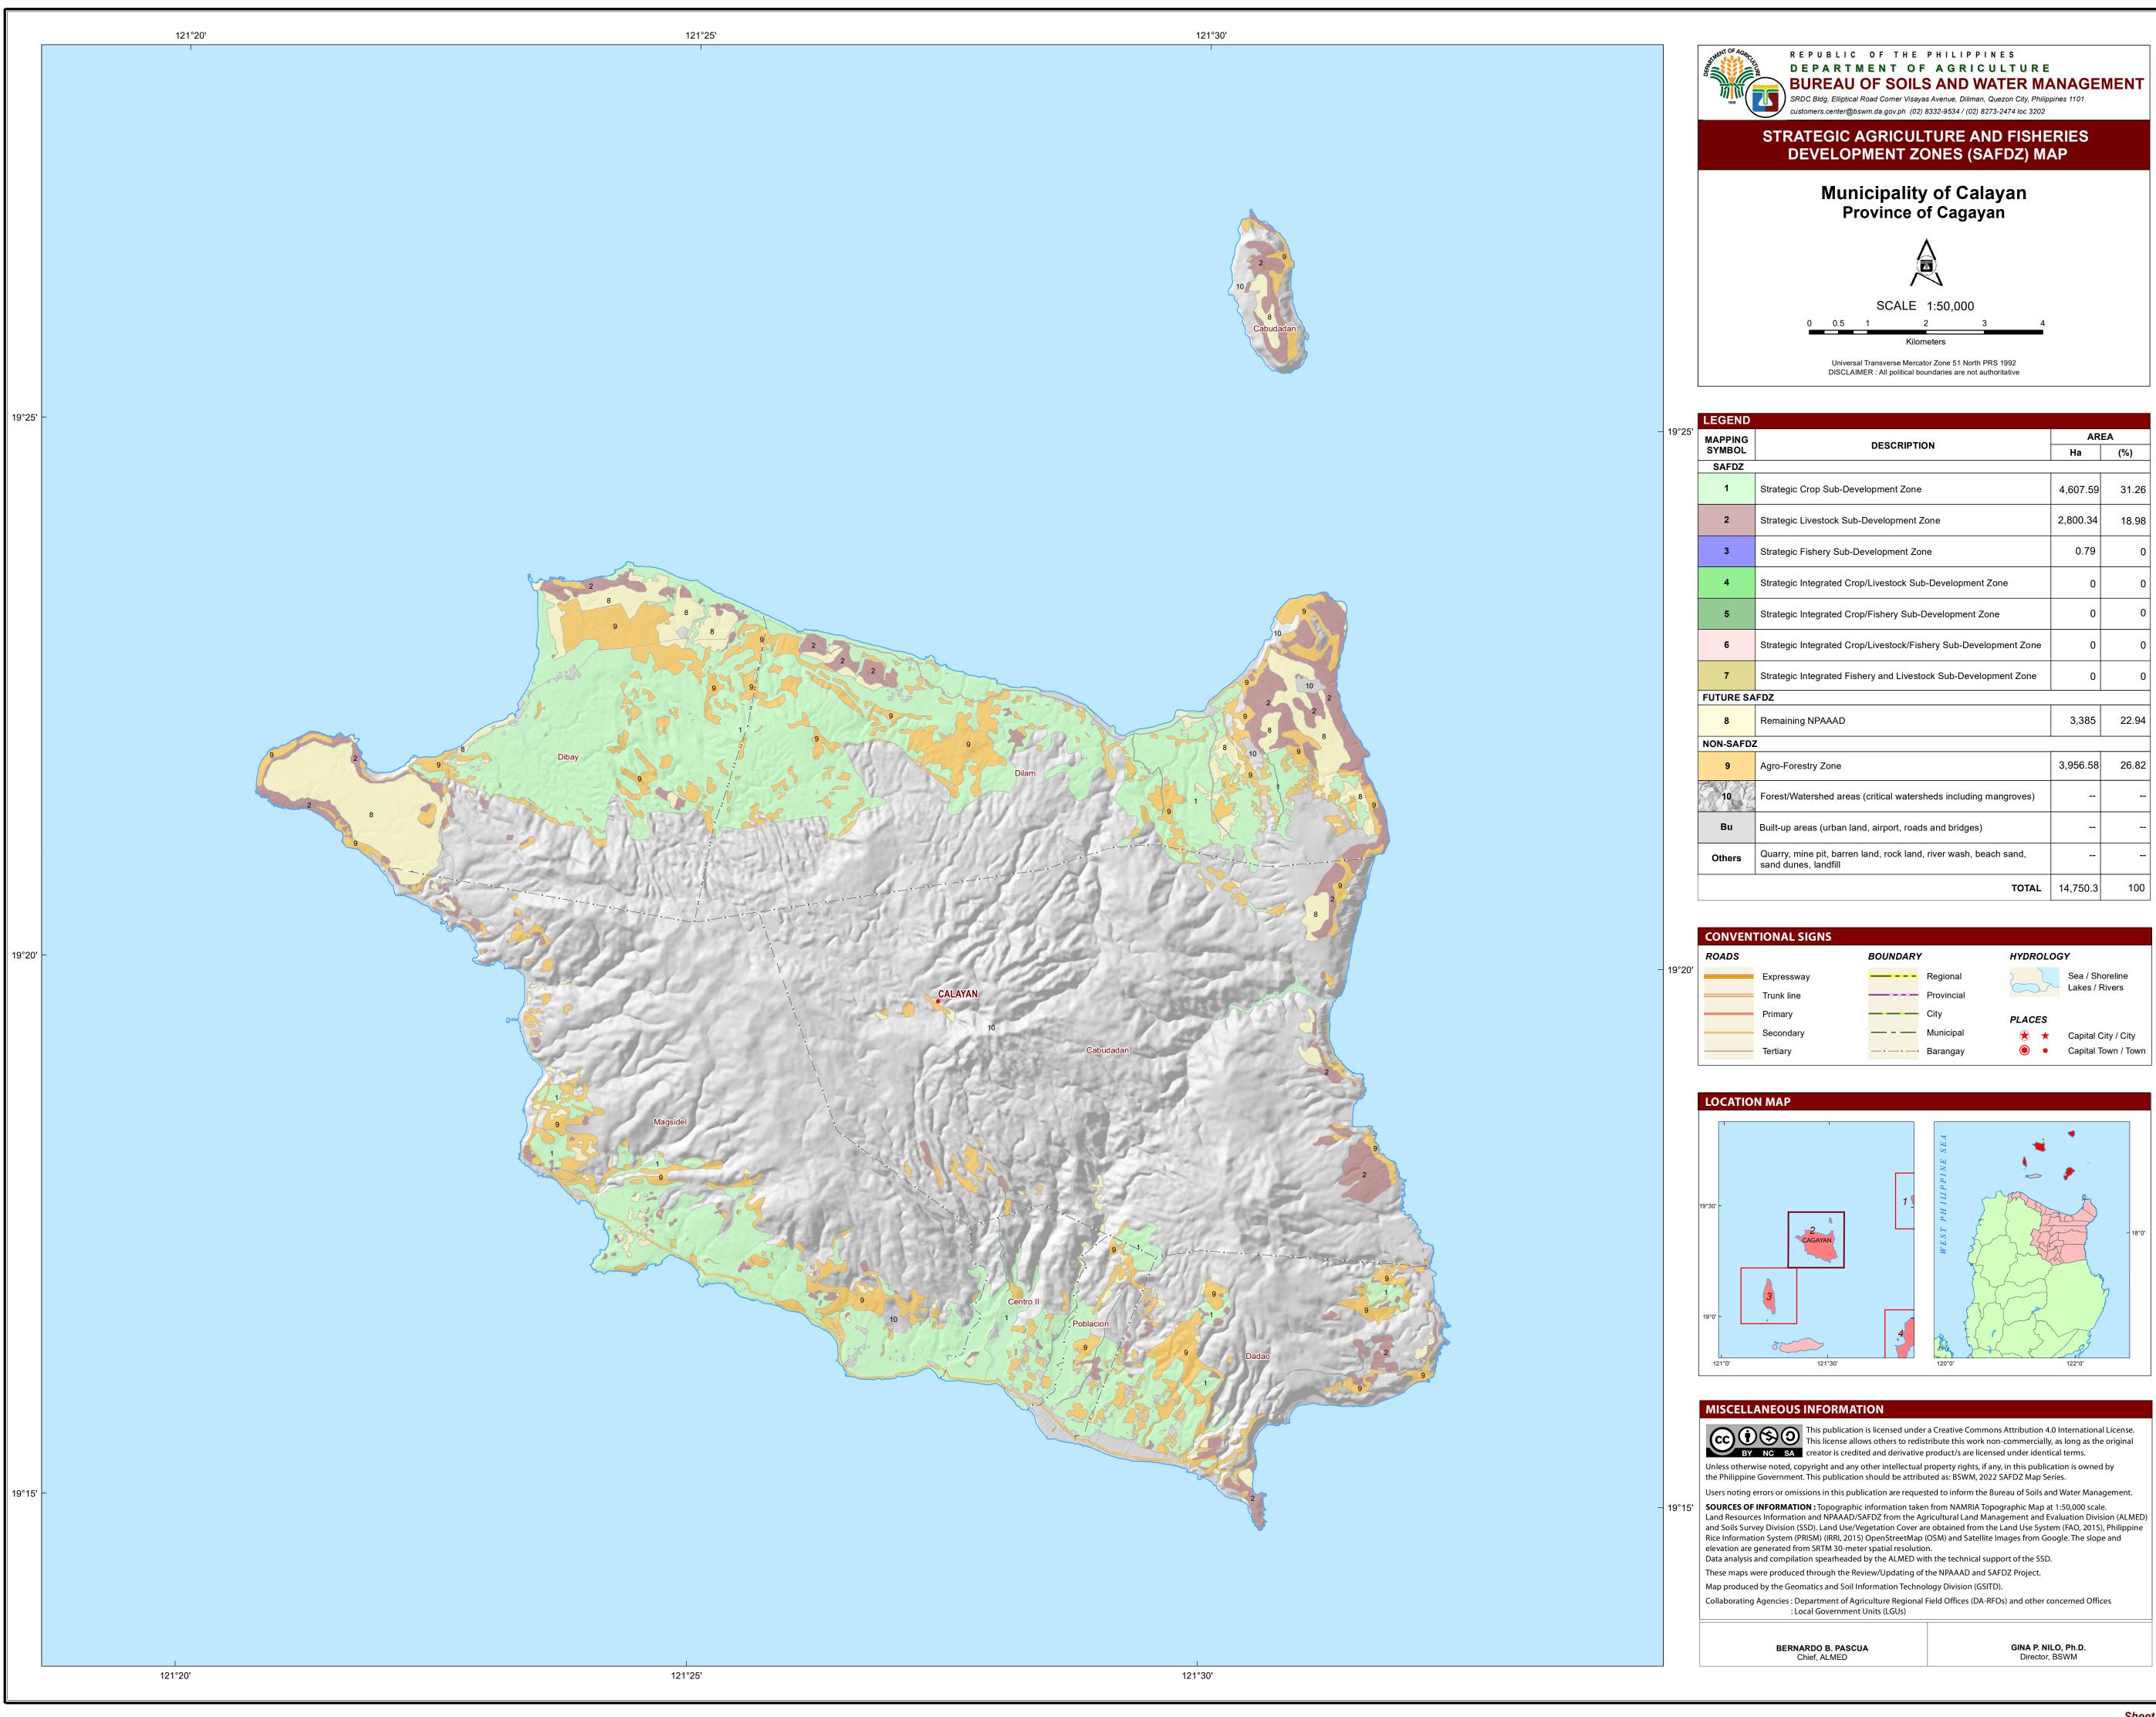

| EGEND           |                                                                                        |          |       |
|-----------------|----------------------------------------------------------------------------------------|----------|-------|
| APPING<br>YMBOL | DESCRIPTION                                                                            | AREA     |       |
|                 |                                                                                        | На       | (%)   |
| SAFDZ           |                                                                                        |          |       |
| 1               | Strategic Crop Sub-Development Zone                                                    | 4,607.59 | 31.26 |
| 2               | Strategic Livestock Sub-Development Zone                                               | 2,800.34 | 18.98 |
| 3               | Strategic Fishery Sub-Development Zone                                                 | 0.79     | 0     |
| 4               | Strategic Integrated Crop/Livestock Sub-Development Zone                               | 0        | 0     |
| 5               | Strategic Integrated Crop/Fishery Sub-Development Zone                                 | 0        | 0     |
| 6               | Strategic Integrated Crop/Livestock/Fishery Sub-Development Zone                       | 0        | 0     |
| 7               | Strategic Integrated Fishery and Livestock Sub-Development Zone                        | 0        | 0     |
| ITURE SA        | FDZ                                                                                    |          |       |
| 8               | Remaining NPAAAD                                                                       | 3,385    | 22.94 |
| ON-SAFDZ        |                                                                                        |          |       |
| 9               | Agro-Forestry Zone                                                                     | 3,956.58 | 26.82 |
| 10              | Forest/Watershed areas (critical watersheds including mangroves)                       |          |       |
| Bu              | Built-up areas (urban land, airport, roads and bridges)                                |          |       |
| Others          | Quarry, mine pit, barren land, rock land, river wash, beach sand, sand dunes, landfill |          |       |
|                 | TOTAL                                                                                  | 14,750.3 | 100   |