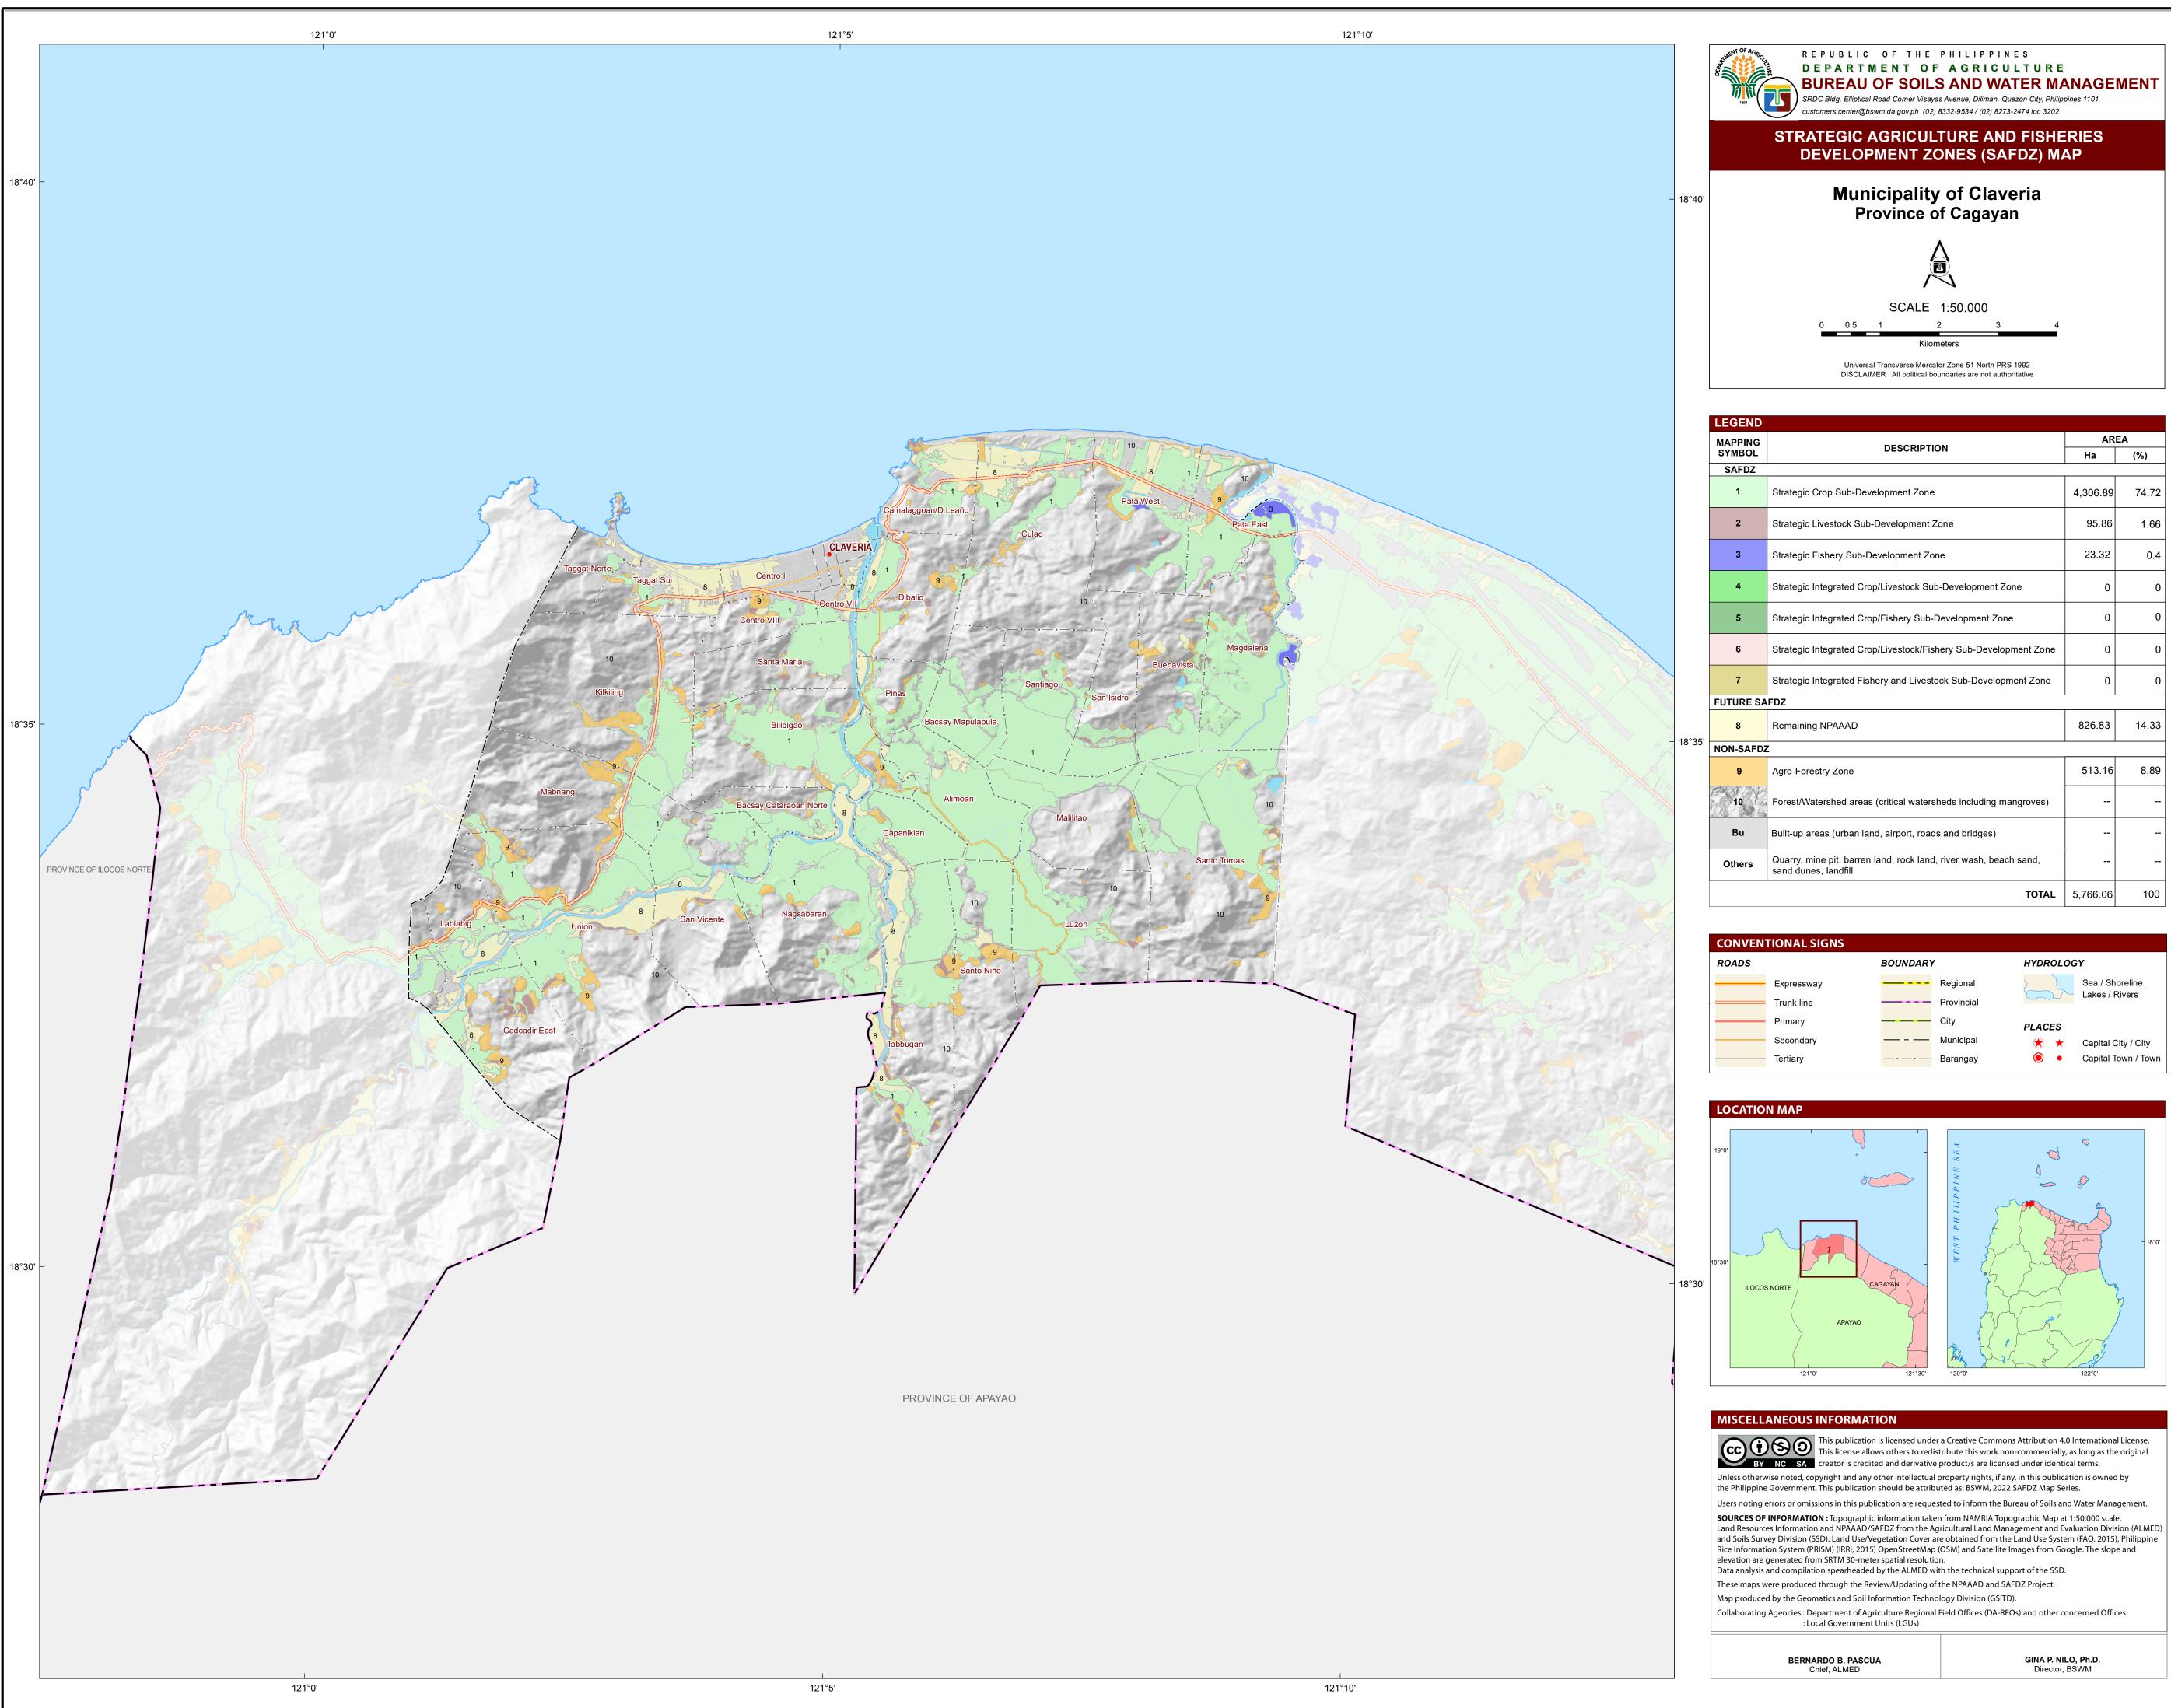

| EGEND           |                                                                                        |          |       |  |  |
|-----------------|----------------------------------------------------------------------------------------|----------|-------|--|--|
| APPING<br>YMBOL | DESCRIPTION                                                                            | AREA     |       |  |  |
|                 |                                                                                        | На       | (%)   |  |  |
| SAFDZ           |                                                                                        |          |       |  |  |
| 1               | Strategic Crop Sub-Development Zone                                                    | 4,306.89 | 74.72 |  |  |
| 2               | Strategic Livestock Sub-Development Zone                                               | 95.86    | 1.66  |  |  |
| 3               | Strategic Fishery Sub-Development Zone                                                 | 23.32    | 0.4   |  |  |
| 4               | Strategic Integrated Crop/Livestock Sub-Development Zone                               | 0        | 0     |  |  |
| 5               | Strategic Integrated Crop/Fishery Sub-Development Zone                                 | 0        | 0     |  |  |
| 6               | Strategic Integrated Crop/Livestock/Fishery Sub-Development Zone                       | 0        | 0     |  |  |
| 7               | Strategic Integrated Fishery and Livestock Sub-Development Zone                        | 0        | 0     |  |  |
| ITURE SAFDZ     |                                                                                        |          |       |  |  |
| 8               | Remaining NPAAAD                                                                       | 826.83   | 14.33 |  |  |
| DN-SAFDZ        |                                                                                        |          |       |  |  |
| 9               | Agro-Forestry Zone                                                                     | 513.16   | 8.89  |  |  |
| 10              | Forest/Watershed areas (critical watersheds including mangroves)                       |          |       |  |  |
| Bu              | Built-up areas (urban land, airport, roads and bridges)                                |          |       |  |  |
| Others          | Quarry, mine pit, barren land, rock land, river wash, beach sand, sand dunes, landfill |          |       |  |  |
|                 | TOTAL                                                                                  | 5,766.06 | 100   |  |  |