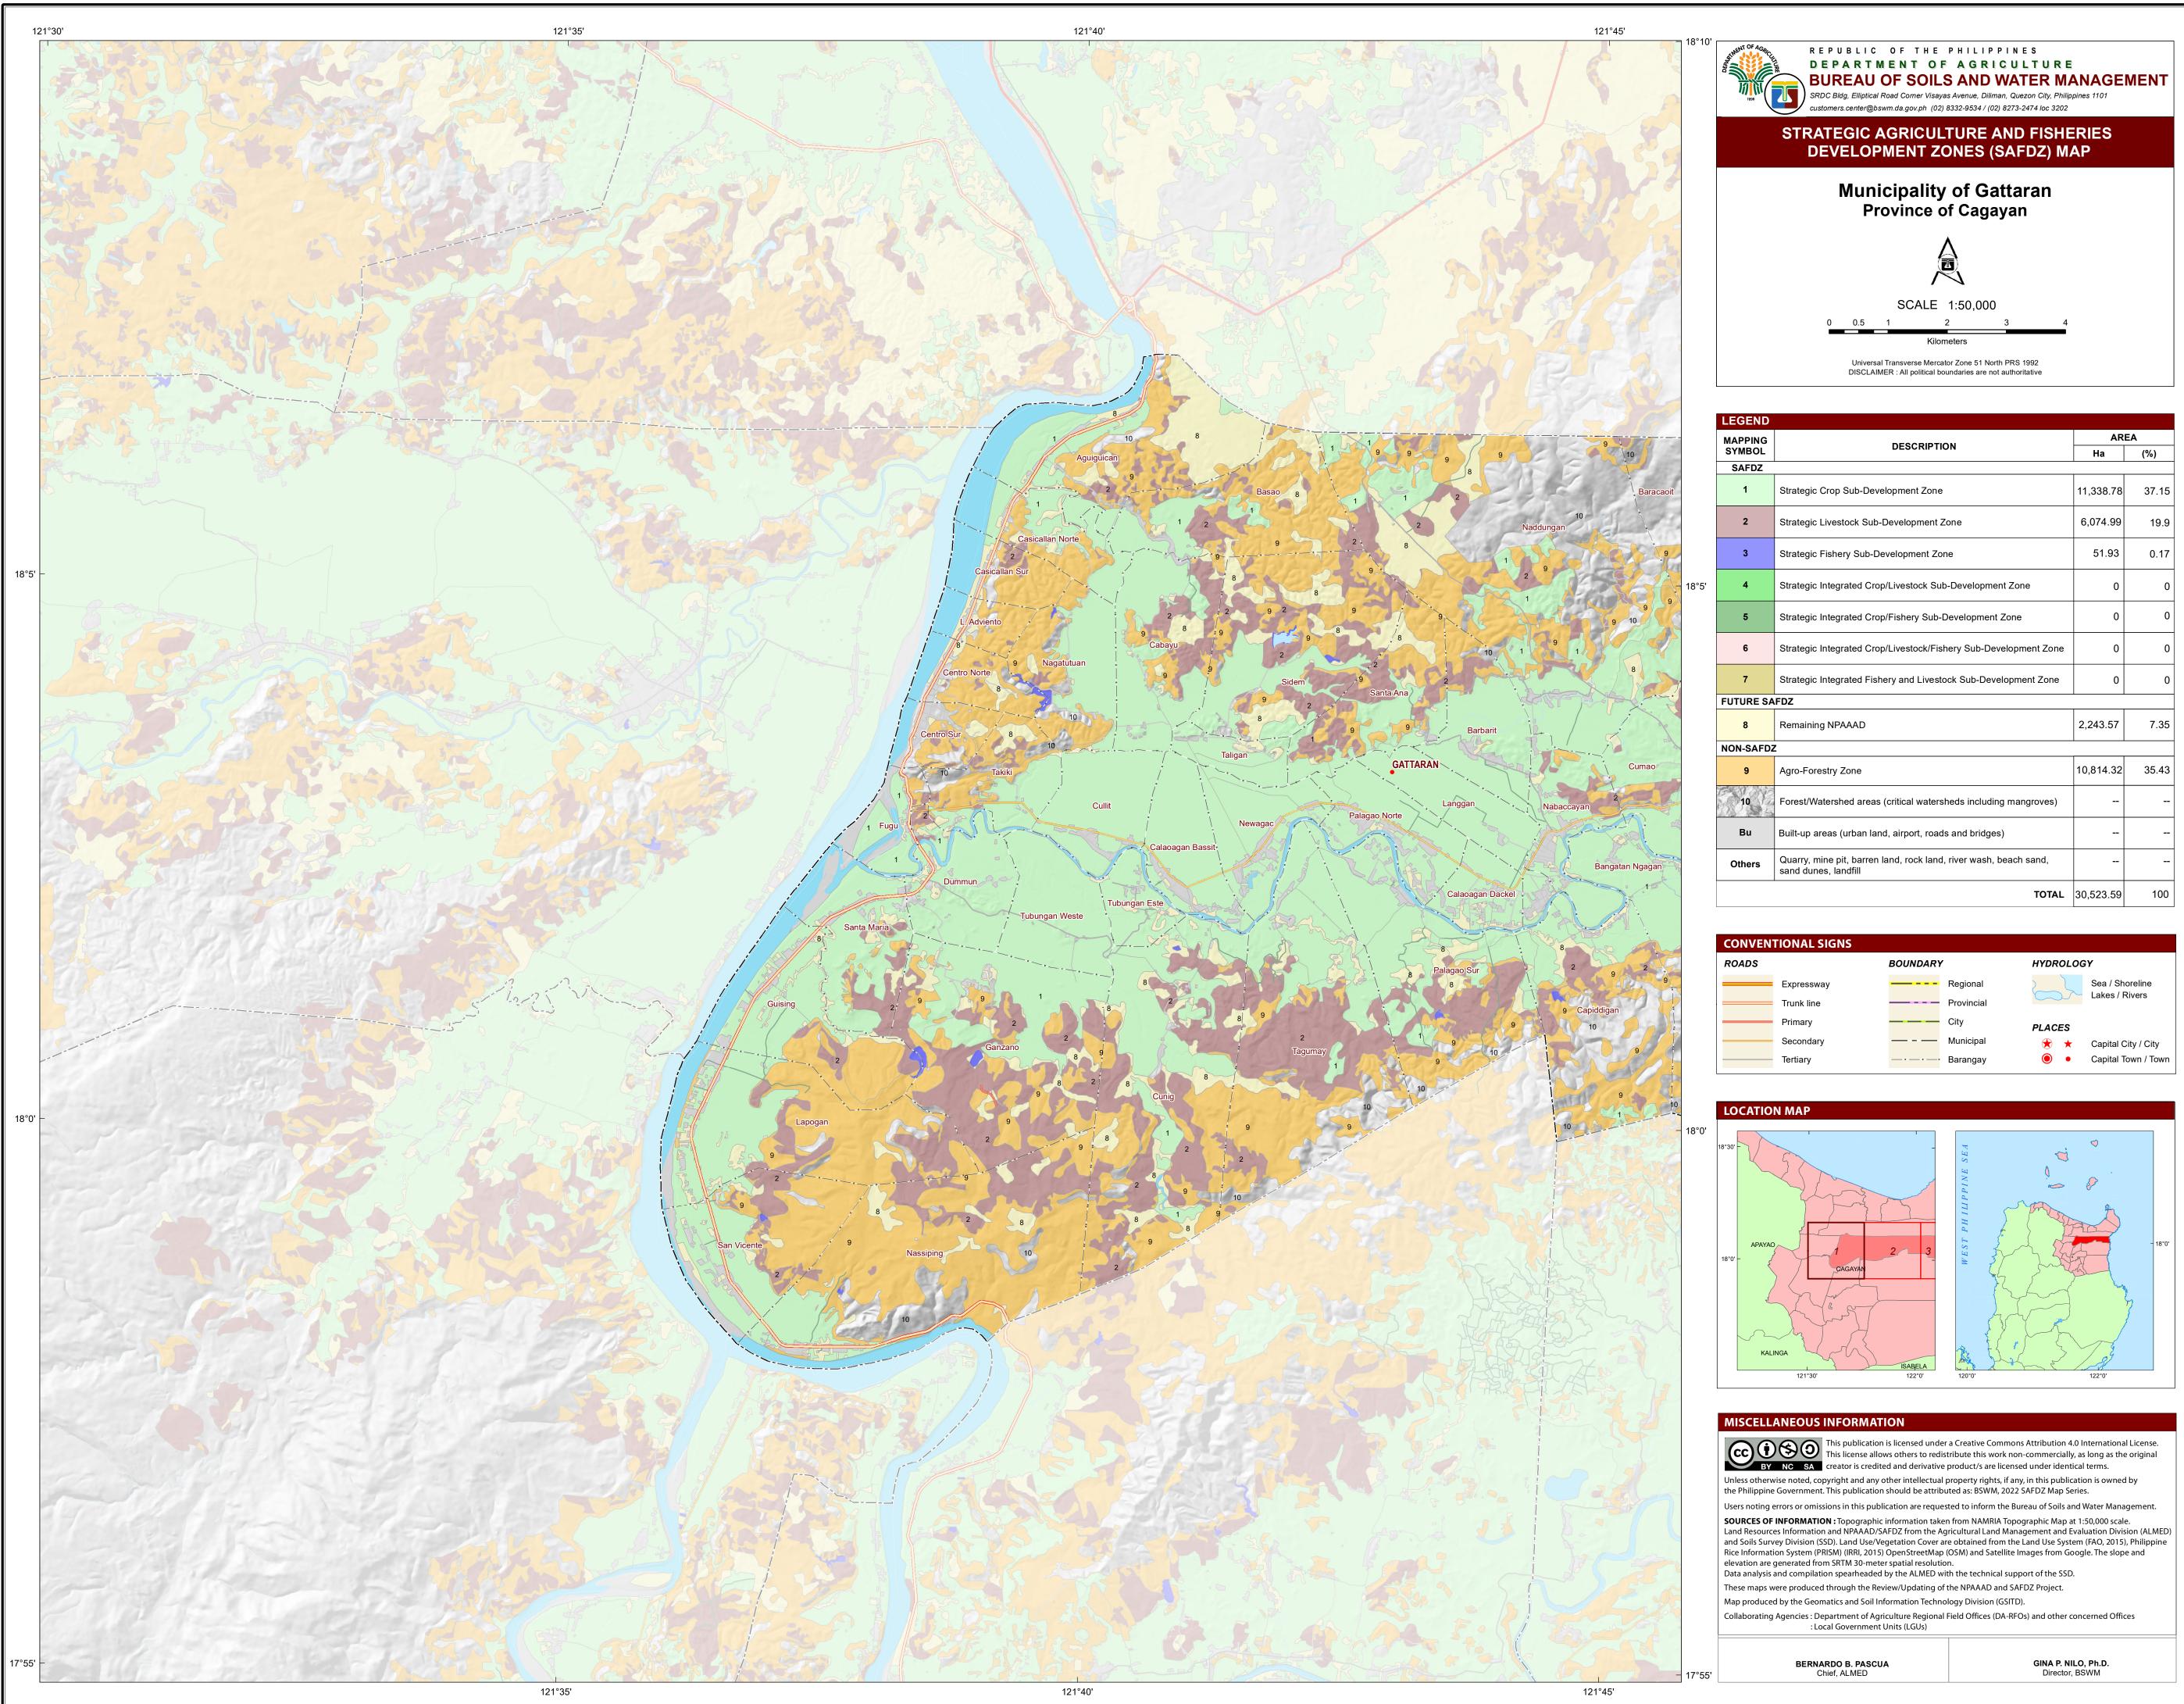

| EGEND           |                                                                                        |           |       |  |  |
|-----------------|----------------------------------------------------------------------------------------|-----------|-------|--|--|
| APPING<br>YMBOL | DESCRIPTION                                                                            | AREA      |       |  |  |
|                 |                                                                                        | На        | (%)   |  |  |
| SAFDZ           |                                                                                        |           |       |  |  |
| 1               | Strategic Crop Sub-Development Zone                                                    | 11,338.78 | 37.15 |  |  |
| 2               | Strategic Livestock Sub-Development Zone                                               | 6,074.99  | 19.9  |  |  |
| 3               | Strategic Fishery Sub-Development Zone                                                 | 51.93     | 0.17  |  |  |
| 4               | Strategic Integrated Crop/Livestock Sub-Development Zone                               | 0         | 0     |  |  |
| 5               | Strategic Integrated Crop/Fishery Sub-Development Zone                                 | 0         | 0     |  |  |
| 6               | Strategic Integrated Crop/Livestock/Fishery Sub-Development Zone                       | 0         | 0     |  |  |
| 7               | Strategic Integrated Fishery and Livestock Sub-Development Zone                        | 0         | 0     |  |  |
| ITURE SAFDZ     |                                                                                        |           |       |  |  |
| 8               | Remaining NPAAAD                                                                       | 2,243.57  | 7.35  |  |  |
| ON-SAFDZ        |                                                                                        |           |       |  |  |
| 9               | Agro-Forestry Zone                                                                     | 10,814.32 | 35.43 |  |  |
| 10              | Forest/Watershed areas (critical watersheds including mangroves)                       |           |       |  |  |
| Bu              | Built-up areas (urban land, airport, roads and bridges)                                |           |       |  |  |
| Others          | Quarry, mine pit, barren land, rock land, river wash, beach sand, sand dunes, landfill |           |       |  |  |
|                 | TOTAL                                                                                  | 30,523.59 | 100   |  |  |