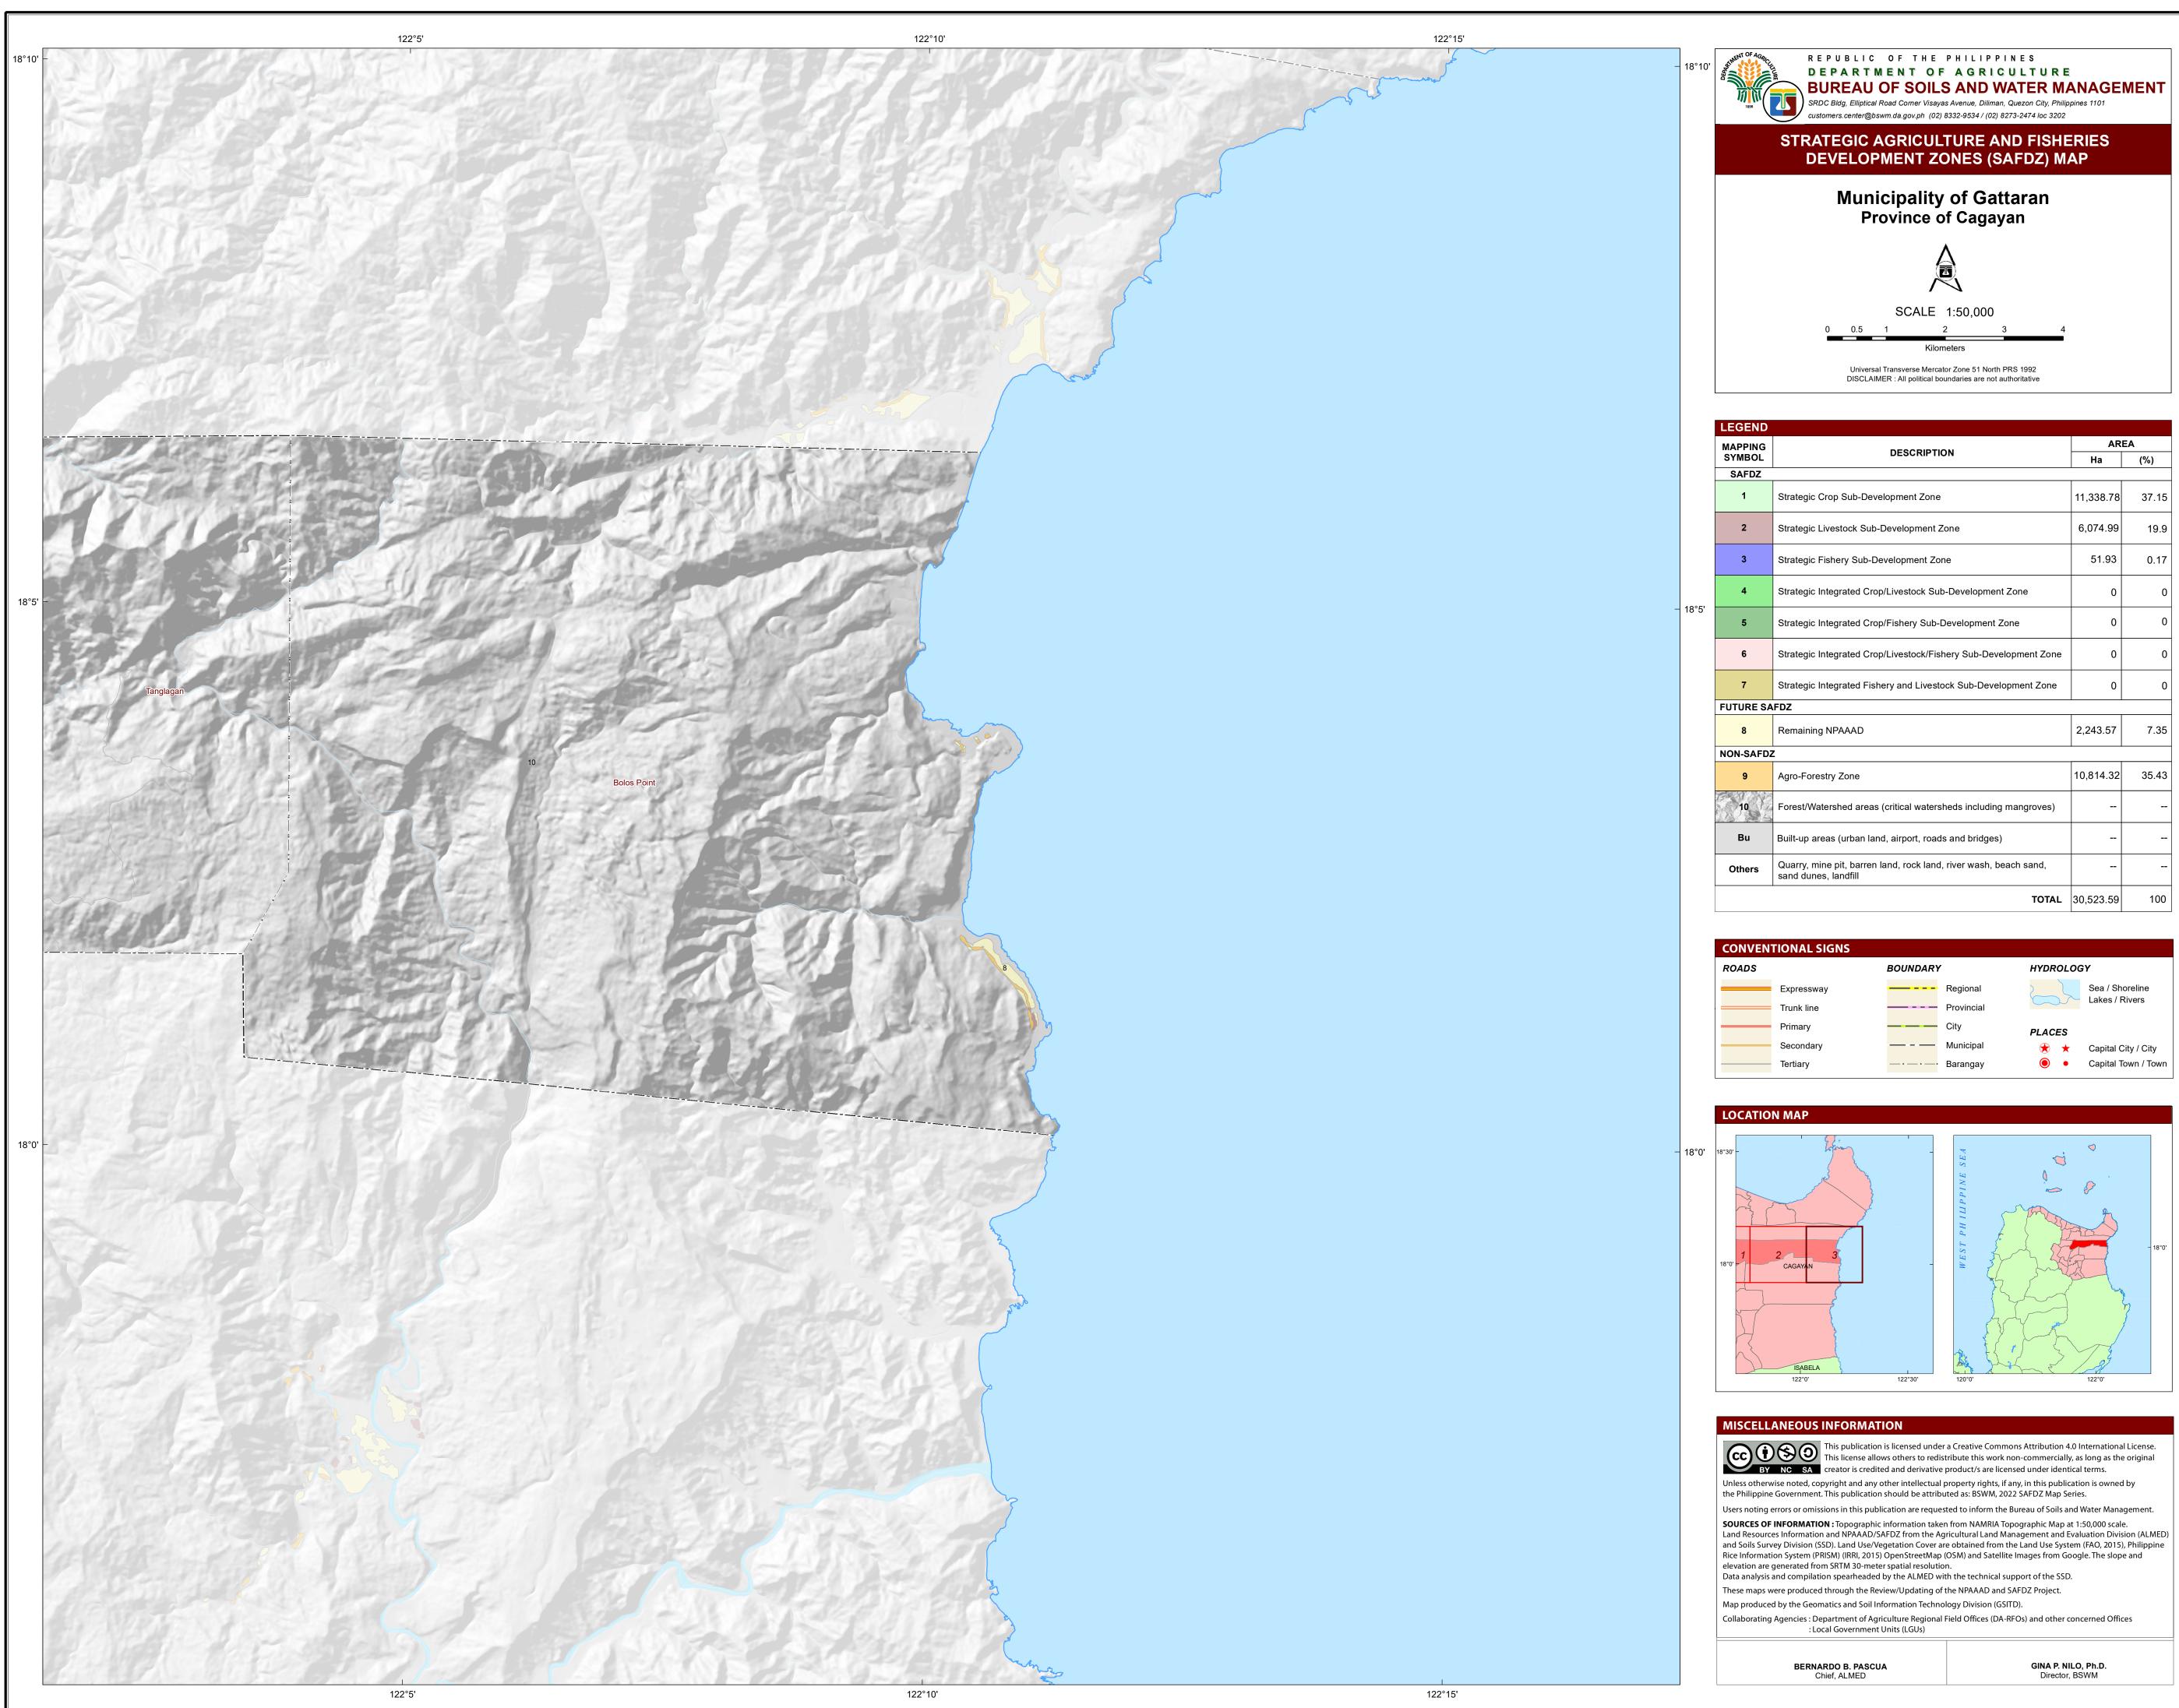

| EGEND           |                                                                                        |           |       |  |  |
|-----------------|----------------------------------------------------------------------------------------|-----------|-------|--|--|
| APPING<br>YMBOL | DESCRIPTION                                                                            | AREA      |       |  |  |
|                 |                                                                                        | На        | (%)   |  |  |
| SAFDZ           |                                                                                        |           |       |  |  |
| 1               | Strategic Crop Sub-Development Zone                                                    | 11,338.78 | 37.15 |  |  |
| 2               | Strategic Livestock Sub-Development Zone                                               | 6,074.99  | 19.9  |  |  |
| 3               | Strategic Fishery Sub-Development Zone                                                 | 51.93     | 0.17  |  |  |
| 4               | Strategic Integrated Crop/Livestock Sub-Development Zone                               | 0         | 0     |  |  |
| 5               | Strategic Integrated Crop/Fishery Sub-Development Zone                                 | 0         | 0     |  |  |
| 6               | Strategic Integrated Crop/Livestock/Fishery Sub-Development Zone                       | 0         | 0     |  |  |
| 7               | Strategic Integrated Fishery and Livestock Sub-Development Zone                        | 0         | 0     |  |  |
| ITURE SAFDZ     |                                                                                        |           |       |  |  |
| 8               | Remaining NPAAAD                                                                       | 2,243.57  | 7.35  |  |  |
| ON-SAFDZ        |                                                                                        |           |       |  |  |
| 9               | Agro-Forestry Zone                                                                     | 10,814.32 | 35.43 |  |  |
| 10              | Forest/Watershed areas (critical watersheds including mangroves)                       |           |       |  |  |
| Bu              | Built-up areas (urban land, airport, roads and bridges)                                |           |       |  |  |
| Others          | Quarry, mine pit, barren land, rock land, river wash, beach sand, sand dunes, landfill |           |       |  |  |
|                 | TOTAL                                                                                  | 30,523.59 | 100   |  |  |