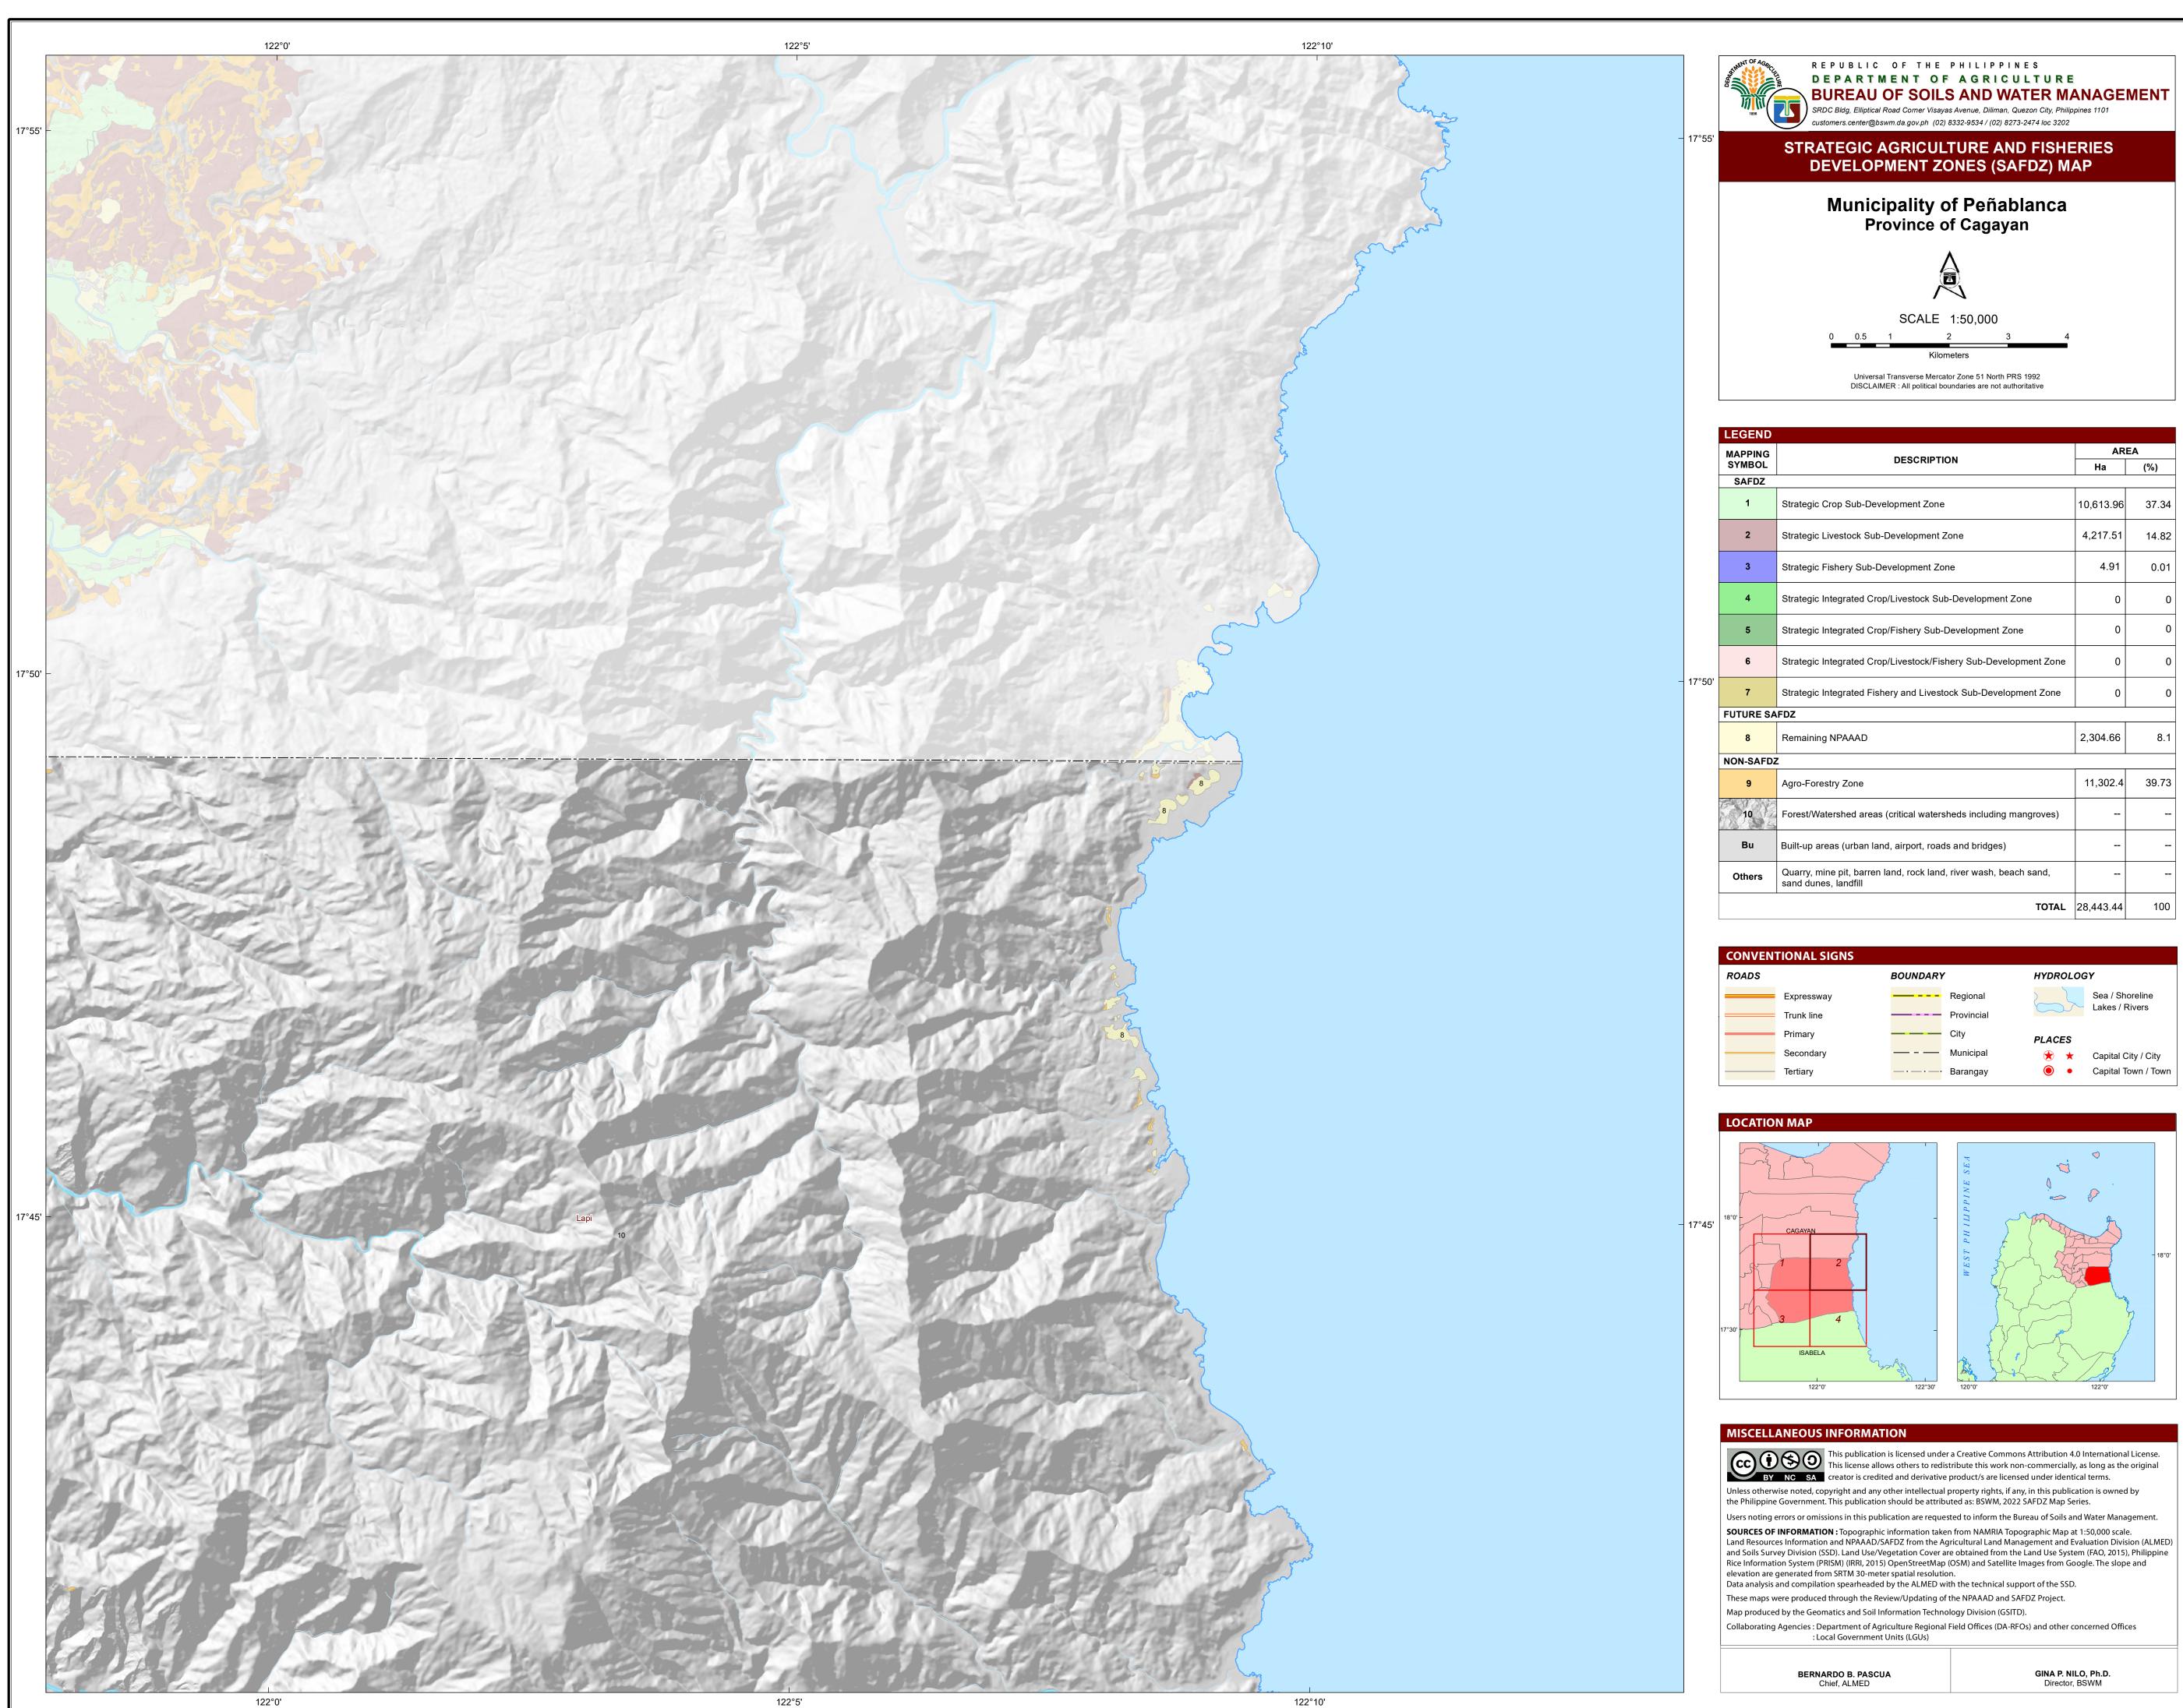

| EGEND           |                                                                                        |           |       |  |  |
|-----------------|----------------------------------------------------------------------------------------|-----------|-------|--|--|
| APPING<br>YMBOL | DESCRIPTION                                                                            | AREA      |       |  |  |
|                 |                                                                                        | На        | (%)   |  |  |
| SAFDZ           |                                                                                        | <u> </u>  |       |  |  |
| 1               | Strategic Crop Sub-Development Zone                                                    | 10,613.96 | 37.34 |  |  |
| 2               | Strategic Livestock Sub-Development Zone                                               | 4,217.51  | 14.82 |  |  |
| 3               | Strategic Fishery Sub-Development Zone                                                 | 4.91      | 0.01  |  |  |
| 4               | Strategic Integrated Crop/Livestock Sub-Development Zone                               | 0         | 0     |  |  |
| 5               | Strategic Integrated Crop/Fishery Sub-Development Zone                                 | 0         | 0     |  |  |
| 6               | Strategic Integrated Crop/Livestock/Fishery Sub-Development Zone                       | 0         | 0     |  |  |
| 7               | Strategic Integrated Fishery and Livestock Sub-Development Zone                        | 0         | 0     |  |  |
| ITURE SAFDZ     |                                                                                        |           |       |  |  |
| 8               | Remaining NPAAAD                                                                       | 2,304.66  | 8.1   |  |  |
| DN-SAFDZ        |                                                                                        |           |       |  |  |
| 9               | Agro-Forestry Zone                                                                     | 11,302.4  | 39.73 |  |  |
| 10              | Forest/Watershed areas (critical watersheds including mangroves)                       |           |       |  |  |
| Bu              | Built-up areas (urban land, airport, roads and bridges)                                |           |       |  |  |
| Others          | Quarry, mine pit, barren land, rock land, river wash, beach sand, sand dunes, landfill |           |       |  |  |
|                 | TOTAL                                                                                  | 28,443.44 | 100   |  |  |