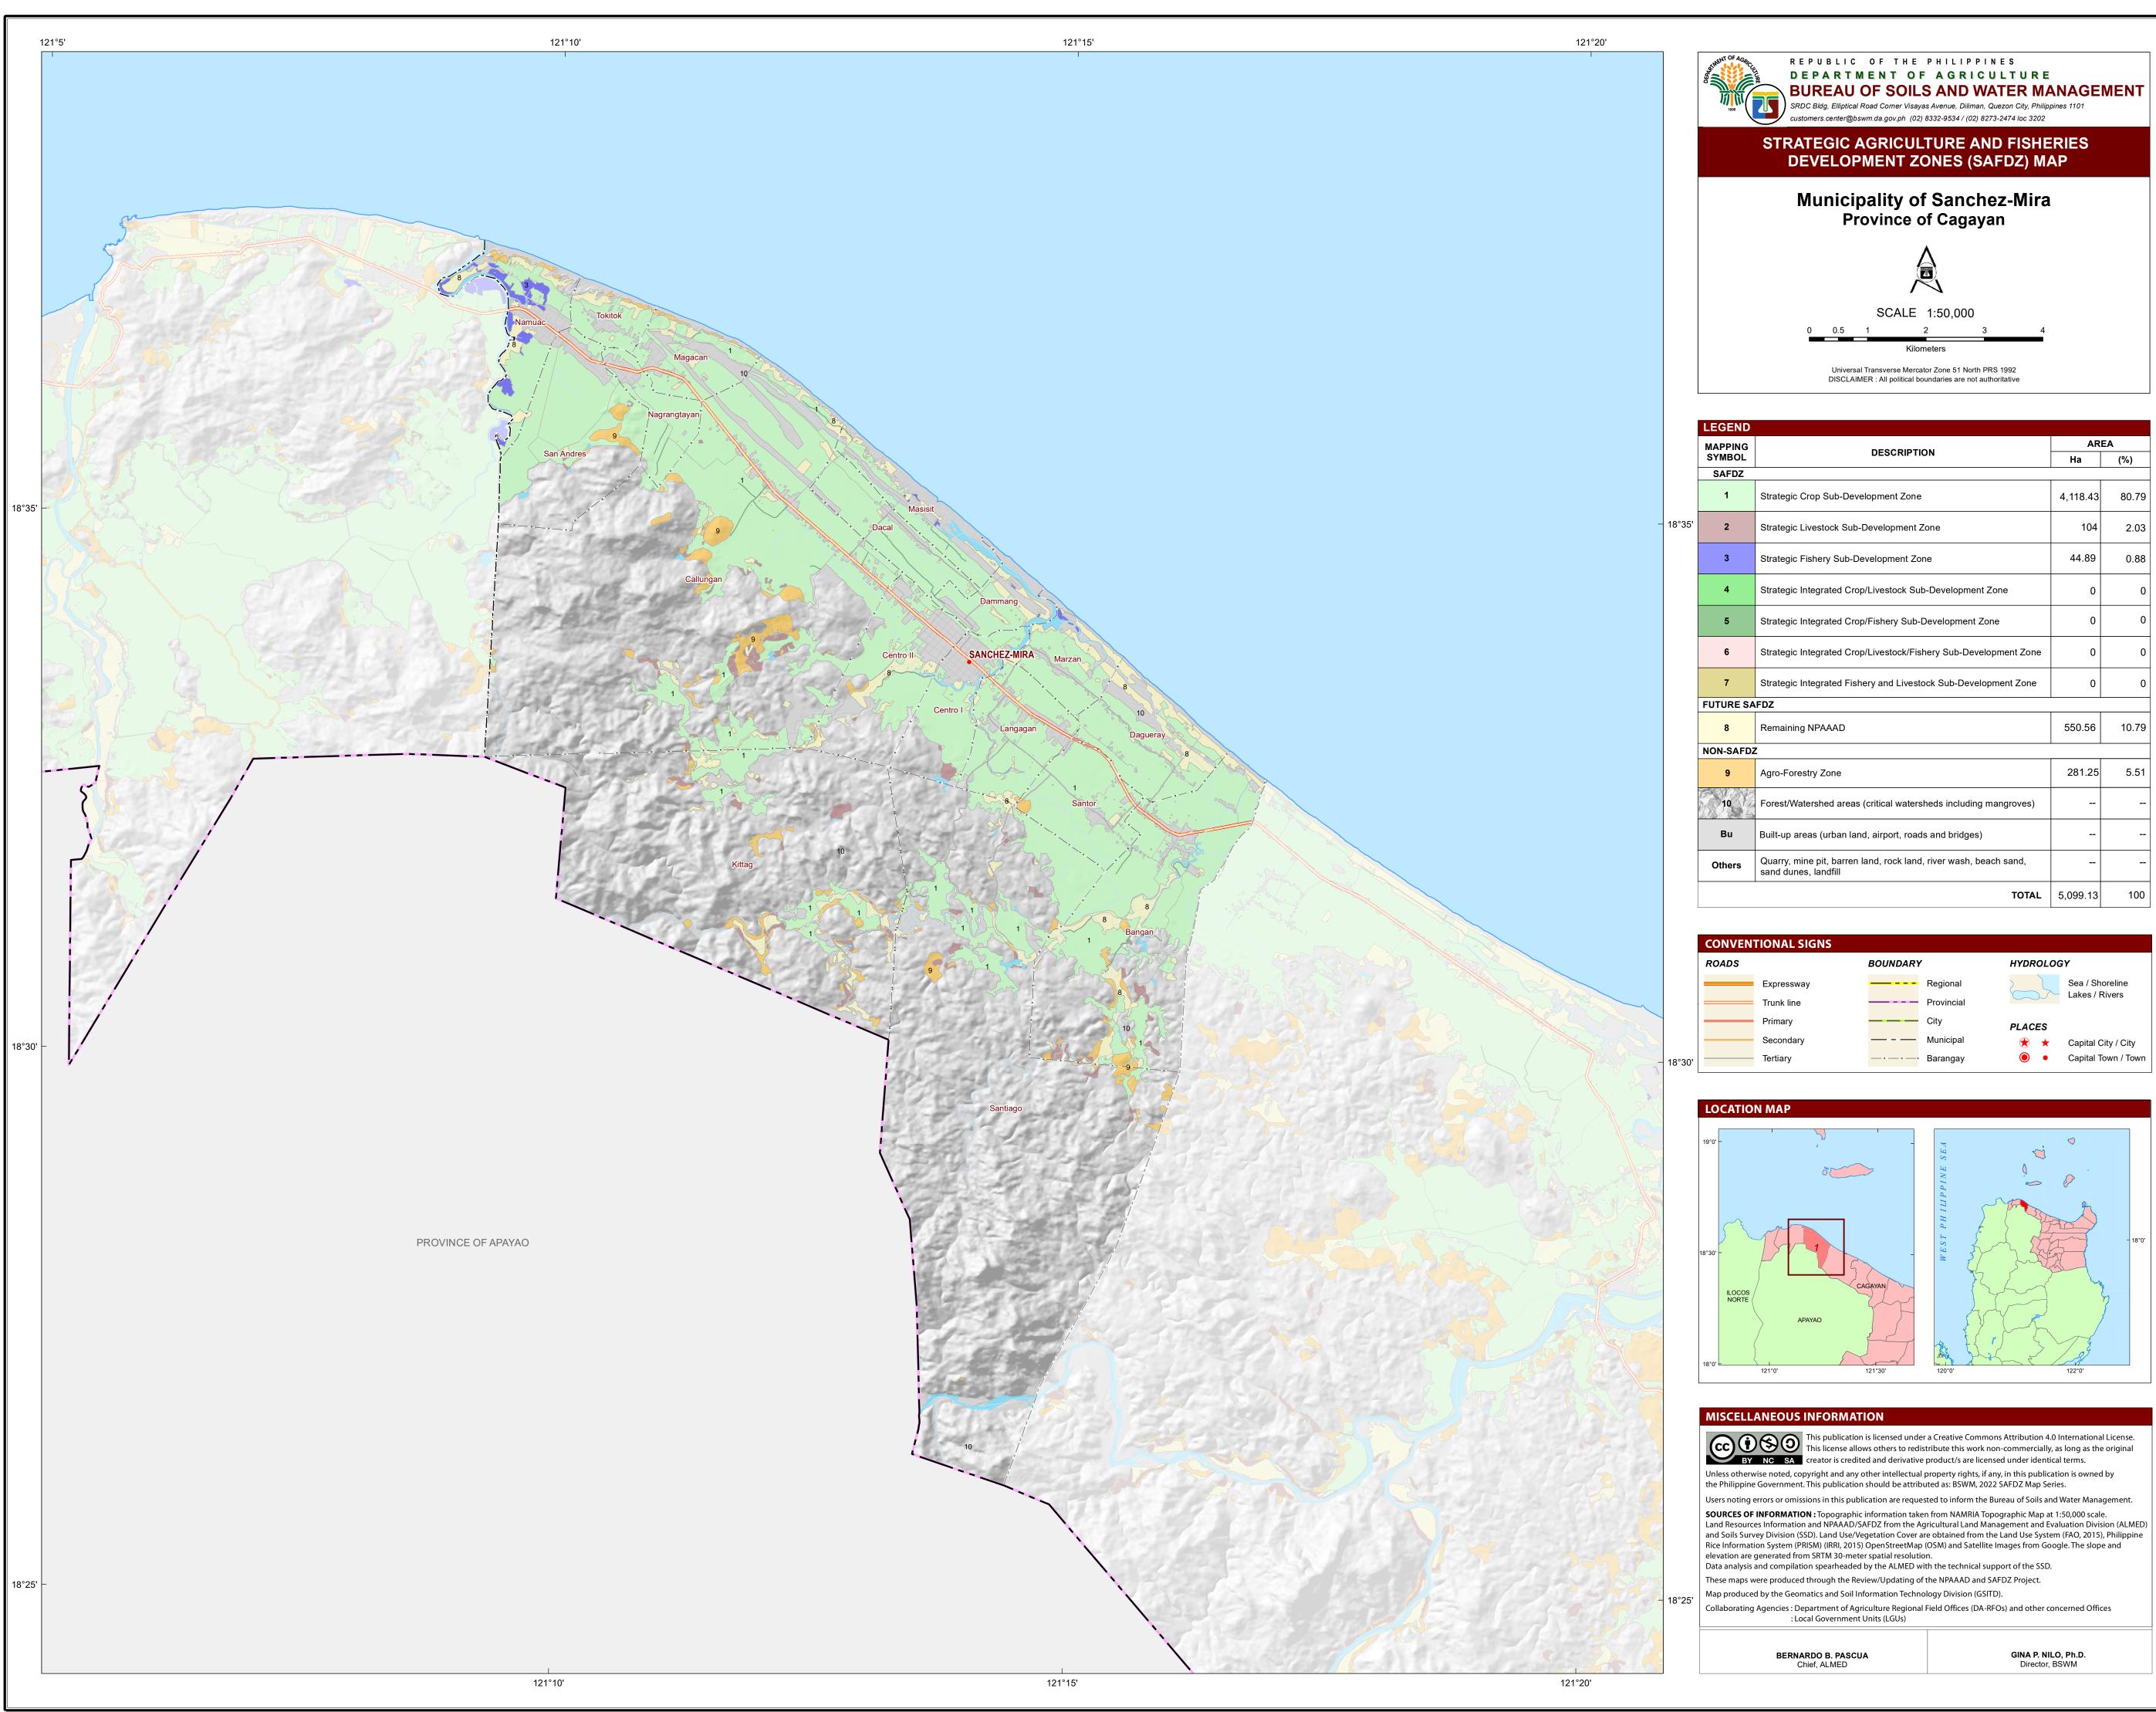

| EGEND           |                                                                                        |          |       |  |  |
|-----------------|----------------------------------------------------------------------------------------|----------|-------|--|--|
| APPING<br>YMBOL | DESCRIPTION                                                                            | AREA     |       |  |  |
|                 |                                                                                        | На       | (%)   |  |  |
| SAFDZ           |                                                                                        |          |       |  |  |
| 1               | Strategic Crop Sub-Development Zone                                                    | 4,118.43 | 80.79 |  |  |
| 2               | Strategic Livestock Sub-Development Zone                                               | 104      | 2.03  |  |  |
| 3               | Strategic Fishery Sub-Development Zone                                                 | 44.89    | 0.88  |  |  |
| 4               | Strategic Integrated Crop/Livestock Sub-Development Zone                               | 0        | 0     |  |  |
| 5               | Strategic Integrated Crop/Fishery Sub-Development Zone                                 | 0        | 0     |  |  |
| 6               | Strategic Integrated Crop/Livestock/Fishery Sub-Development Zone                       | 0        | 0     |  |  |
| 7               | Strategic Integrated Fishery and Livestock Sub-Development Zone                        | 0        | 0     |  |  |
| ITURE SA        | FDZ                                                                                    |          |       |  |  |
| 8               | Remaining NPAAAD                                                                       | 550.56   | 10.79 |  |  |
| ON-SAFDZ        |                                                                                        |          |       |  |  |
| 9               | Agro-Forestry Zone                                                                     | 281.25   | 5.51  |  |  |
| 10              | Forest/Watershed areas (critical watersheds including mangroves)                       |          |       |  |  |
| Bu              | Built-up areas (urban land, airport, roads and bridges)                                |          |       |  |  |
| Others          | Quarry, mine pit, barren land, rock land, river wash, beach sand, sand dunes, landfill |          |       |  |  |
|                 | TOTAL                                                                                  | 5,099.13 | 100   |  |  |