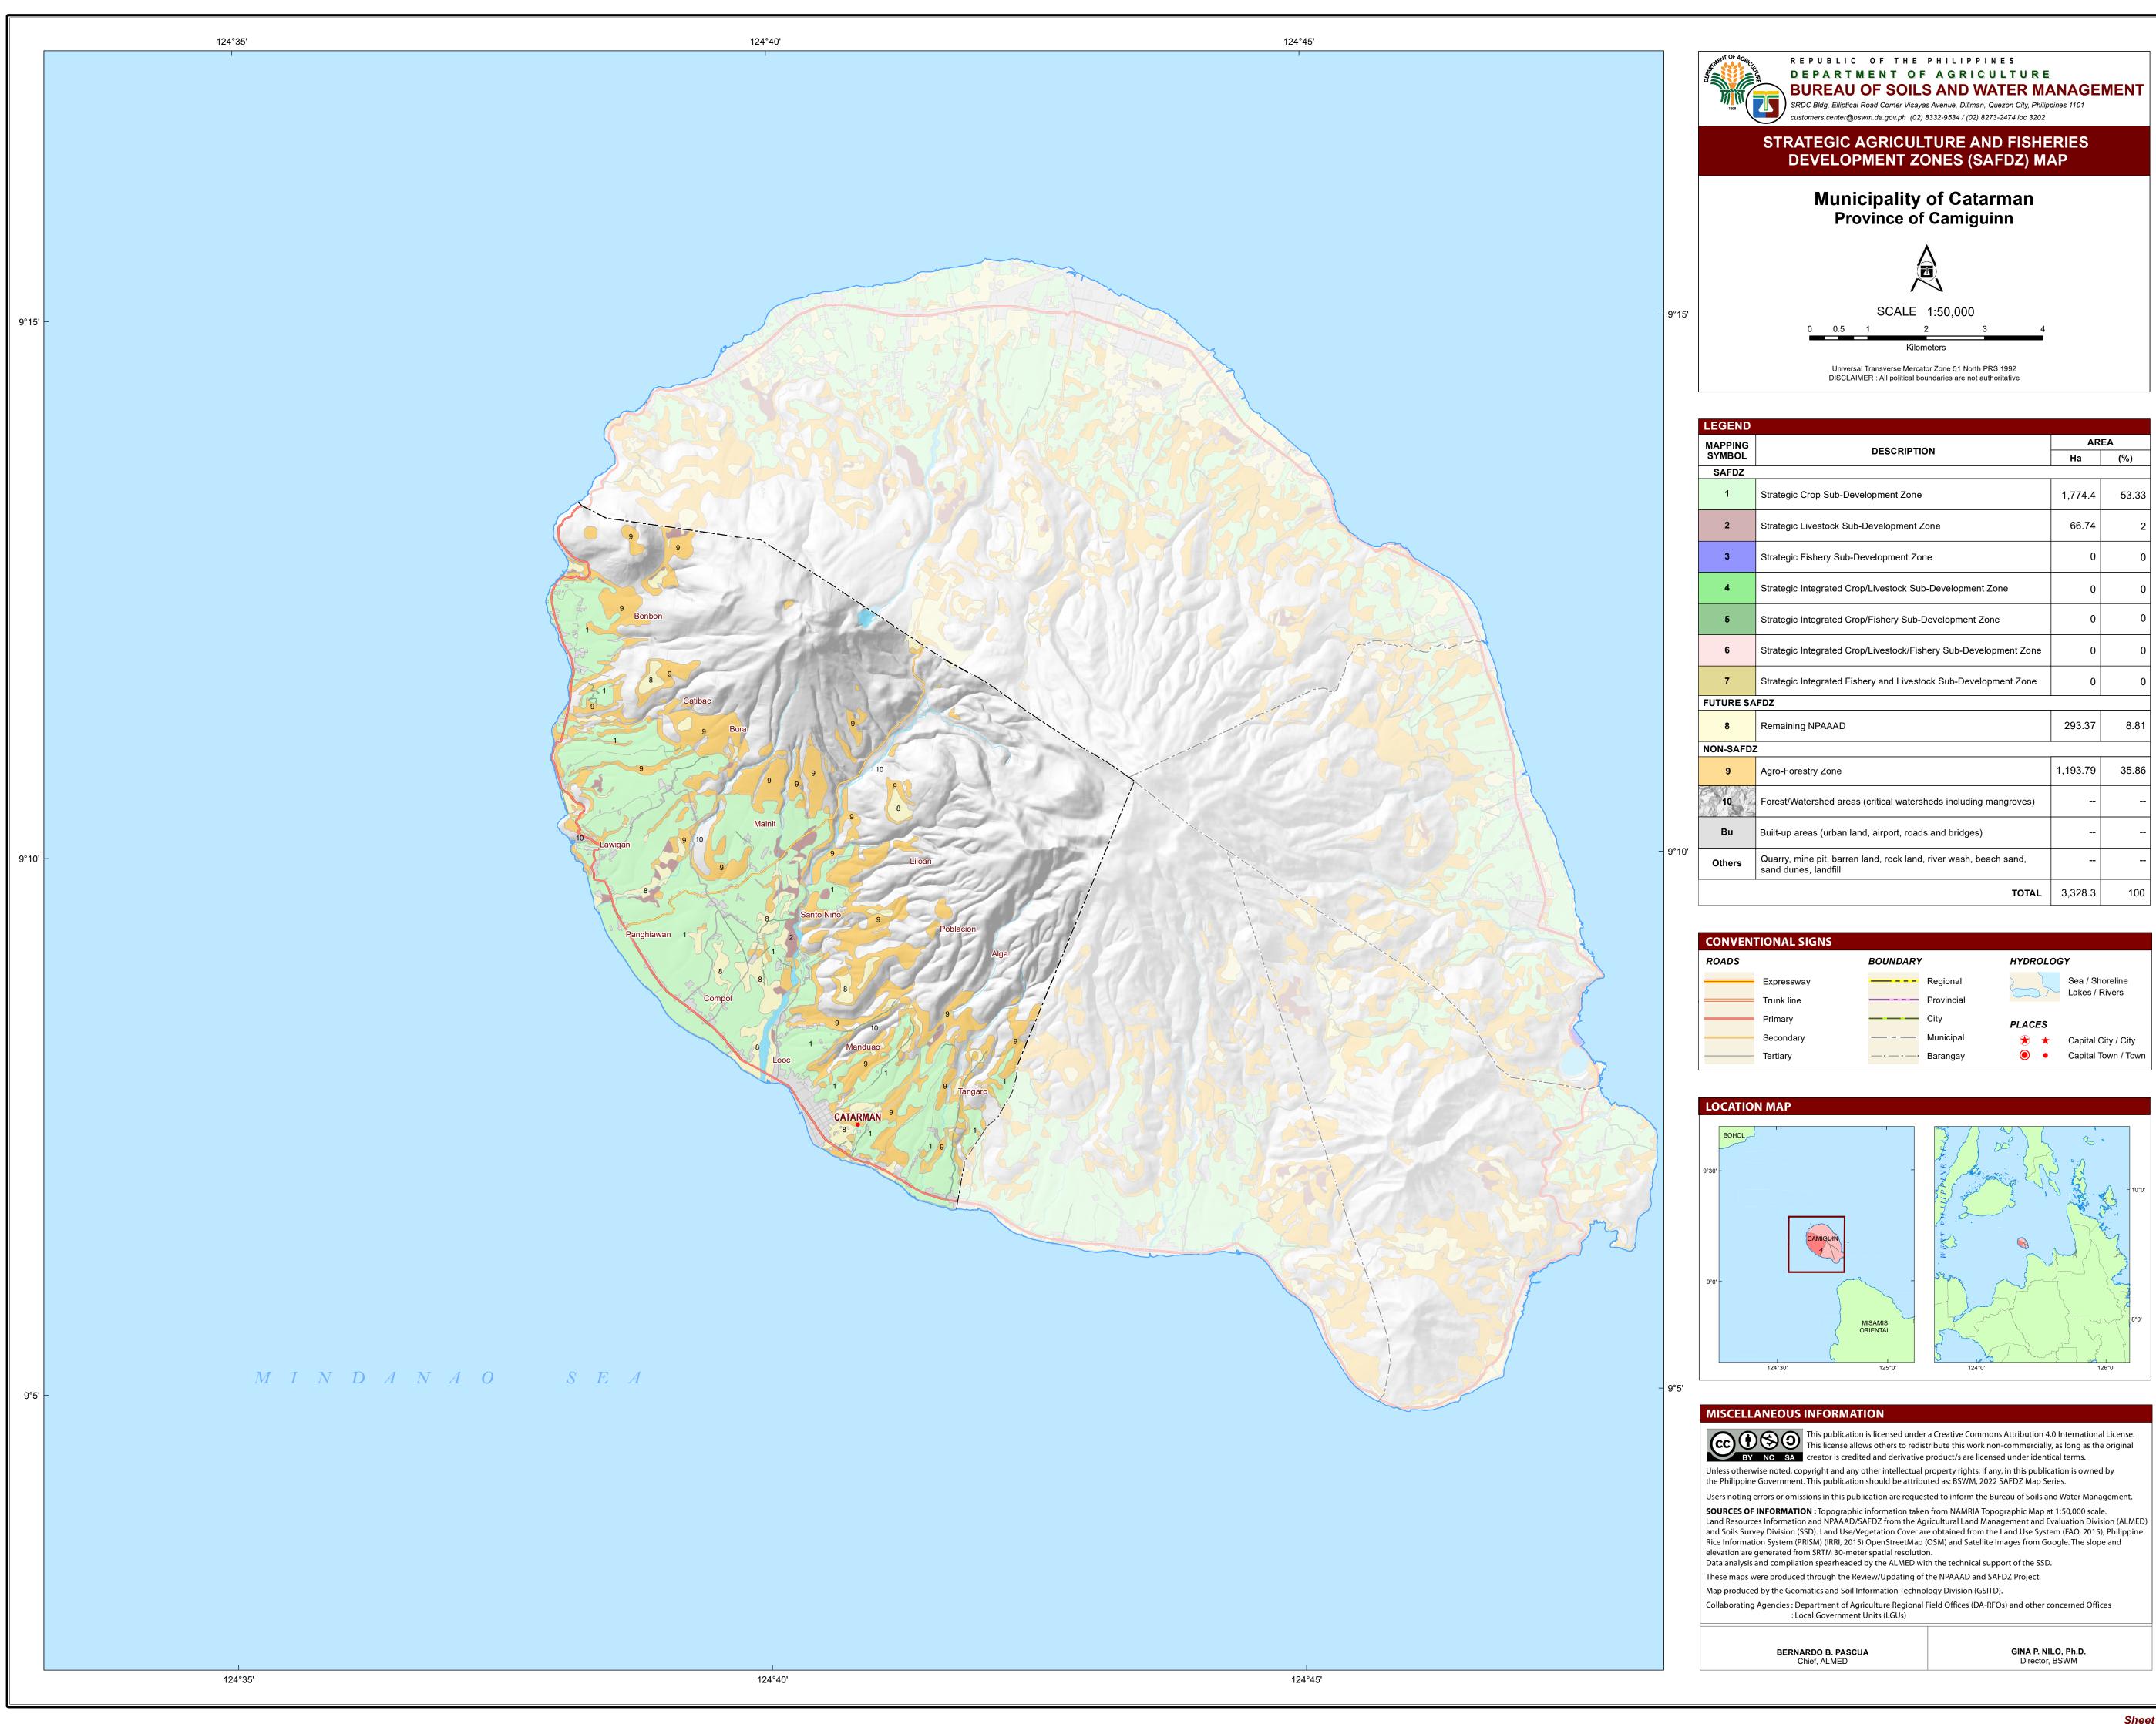

| EGEND           |                                                                                        |             |       |
|-----------------|----------------------------------------------------------------------------------------|-------------|-------|
| APPING<br>YMBOL | DESCRIPTION                                                                            | AREA        |       |
|                 |                                                                                        | На          | (%)   |
| SAFDZ           |                                                                                        |             |       |
| 1               | Strategic Crop Sub-Development Zone                                                    | 1,774.4     | 53.33 |
| 2               | Strategic Livestock Sub-Development Zone                                               | 66.74       | 2     |
| 3               | Strategic Fishery Sub-Development Zone                                                 | 0           | 0     |
| 4               | Strategic Integrated Crop/Livestock Sub-Development Zone                               | 0           | 0     |
| 5               | Strategic Integrated Crop/Fishery Sub-Development Zone                                 | 0           | 0     |
| 6               | Strategic Integrated Crop/Livestock/Fishery Sub-Development Zone                       | 0           | 0     |
| 7               | Strategic Integrated Fishery and Livestock Sub-Development Zone                        | 0           | 0     |
| ITURE SA        | FDZ                                                                                    |             |       |
| 8               | Remaining NPAAAD                                                                       | 293.37      | 8.81  |
| ON-SAFDZ        |                                                                                        | · · · · · · |       |
| 9               | Agro-Forestry Zone                                                                     | 1,193.79    | 35.86 |
| 10              | Forest/Watershed areas (critical watersheds including mangroves)                       |             |       |
| Bu              | Built-up areas (urban land, airport, roads and bridges)                                |             |       |
| Others          | Quarry, mine pit, barren land, rock land, river wash, beach sand, sand dunes, landfill |             |       |
|                 | TOTAL                                                                                  | 3,328.3     | 100   |