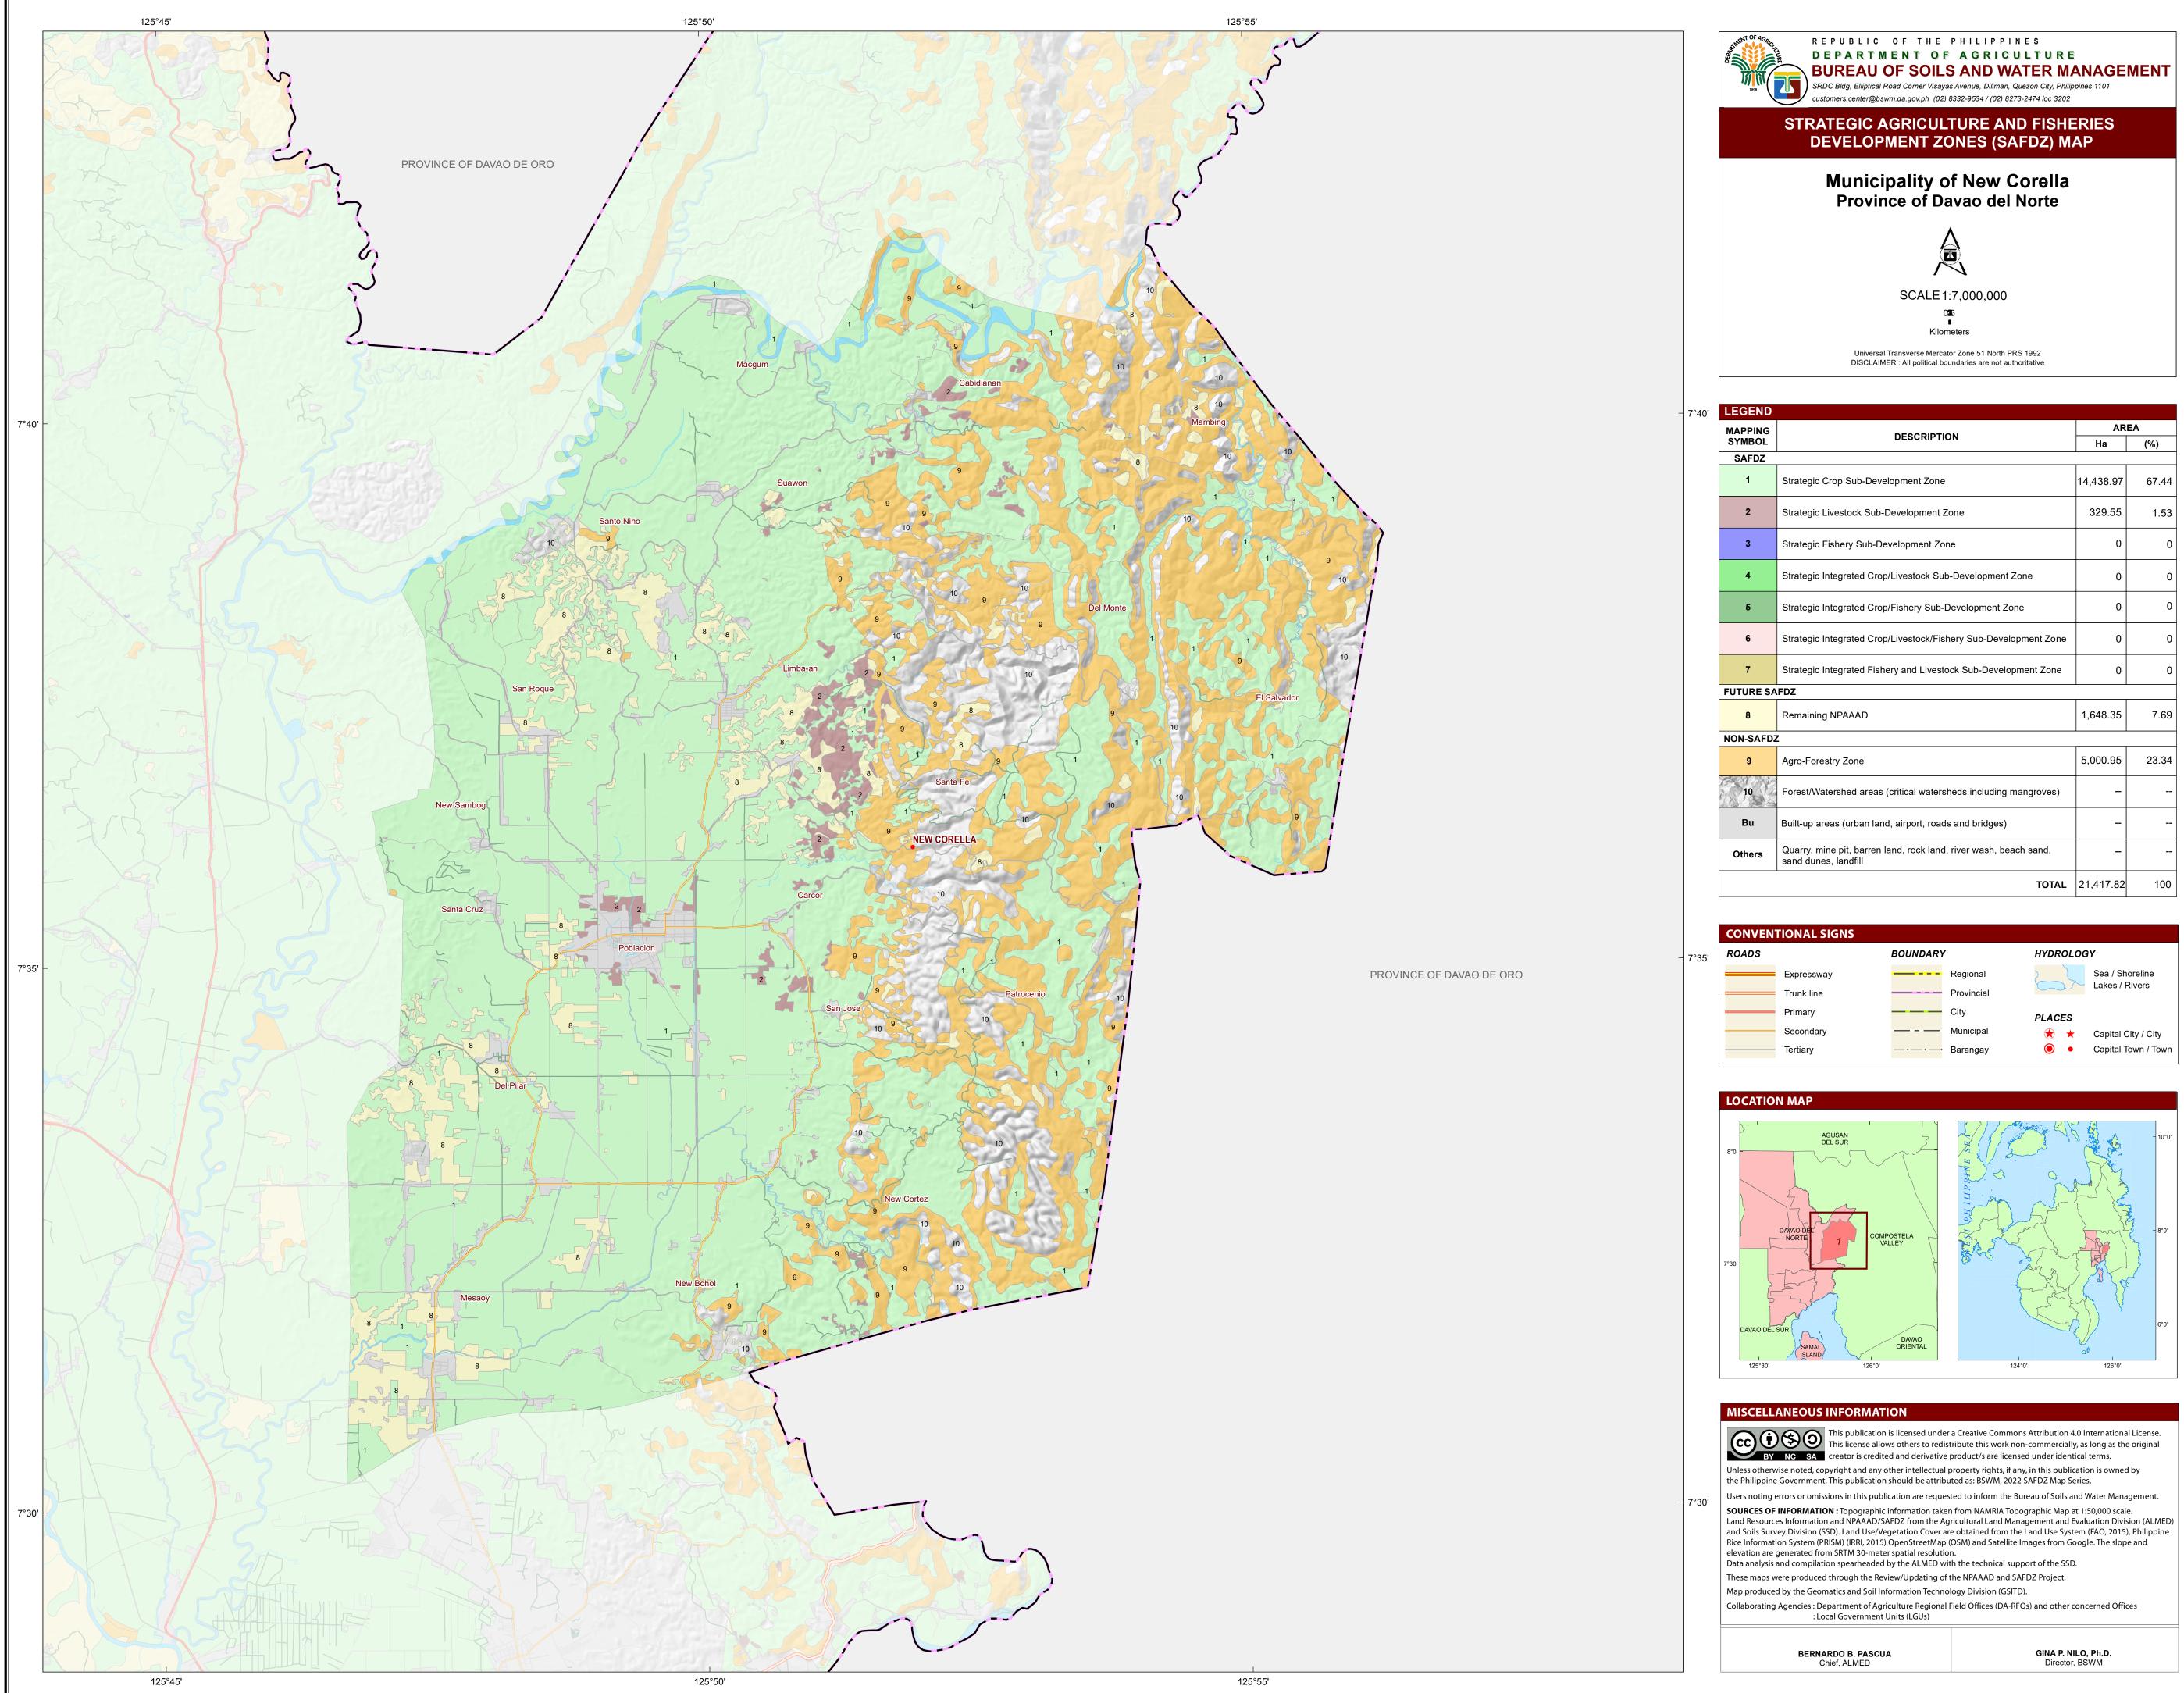

| EGEND           |                                                                                        |           |       |  |  |
|-----------------|----------------------------------------------------------------------------------------|-----------|-------|--|--|
| APPING<br>YMBOL | DESCRIPTION                                                                            | AREA      |       |  |  |
|                 |                                                                                        | На        | (%)   |  |  |
| SAFDZ           |                                                                                        |           |       |  |  |
| 1               | Strategic Crop Sub-Development Zone                                                    | 14,438.97 | 67.44 |  |  |
| 2               | Strategic Livestock Sub-Development Zone                                               | 329.55    | 1.53  |  |  |
| 3               | Strategic Fishery Sub-Development Zone                                                 | 0         | 0     |  |  |
| 4               | Strategic Integrated Crop/Livestock Sub-Development Zone                               | 0         | 0     |  |  |
| 5               | Strategic Integrated Crop/Fishery Sub-Development Zone                                 | 0         | 0     |  |  |
| 6               | Strategic Integrated Crop/Livestock/Fishery Sub-Development Zone                       | 0         | 0     |  |  |
| 7               | Strategic Integrated Fishery and Livestock Sub-Development Zone                        | 0         | 0     |  |  |
| ITURE SAFDZ     |                                                                                        |           |       |  |  |
| 8               | Remaining NPAAAD                                                                       | 1,648.35  | 7.69  |  |  |
| ON-SAFDZ        |                                                                                        |           |       |  |  |
| 9               | Agro-Forestry Zone                                                                     | 5,000.95  | 23.34 |  |  |
| 10              | Forest/Watershed areas (critical watersheds including mangroves)                       |           |       |  |  |
| Bu              | Built-up areas (urban land, airport, roads and bridges)                                |           |       |  |  |
| Others          | Quarry, mine pit, barren land, rock land, river wash, beach sand, sand dunes, landfill |           |       |  |  |
|                 | TOTAL                                                                                  | 21,417.82 | 100   |  |  |