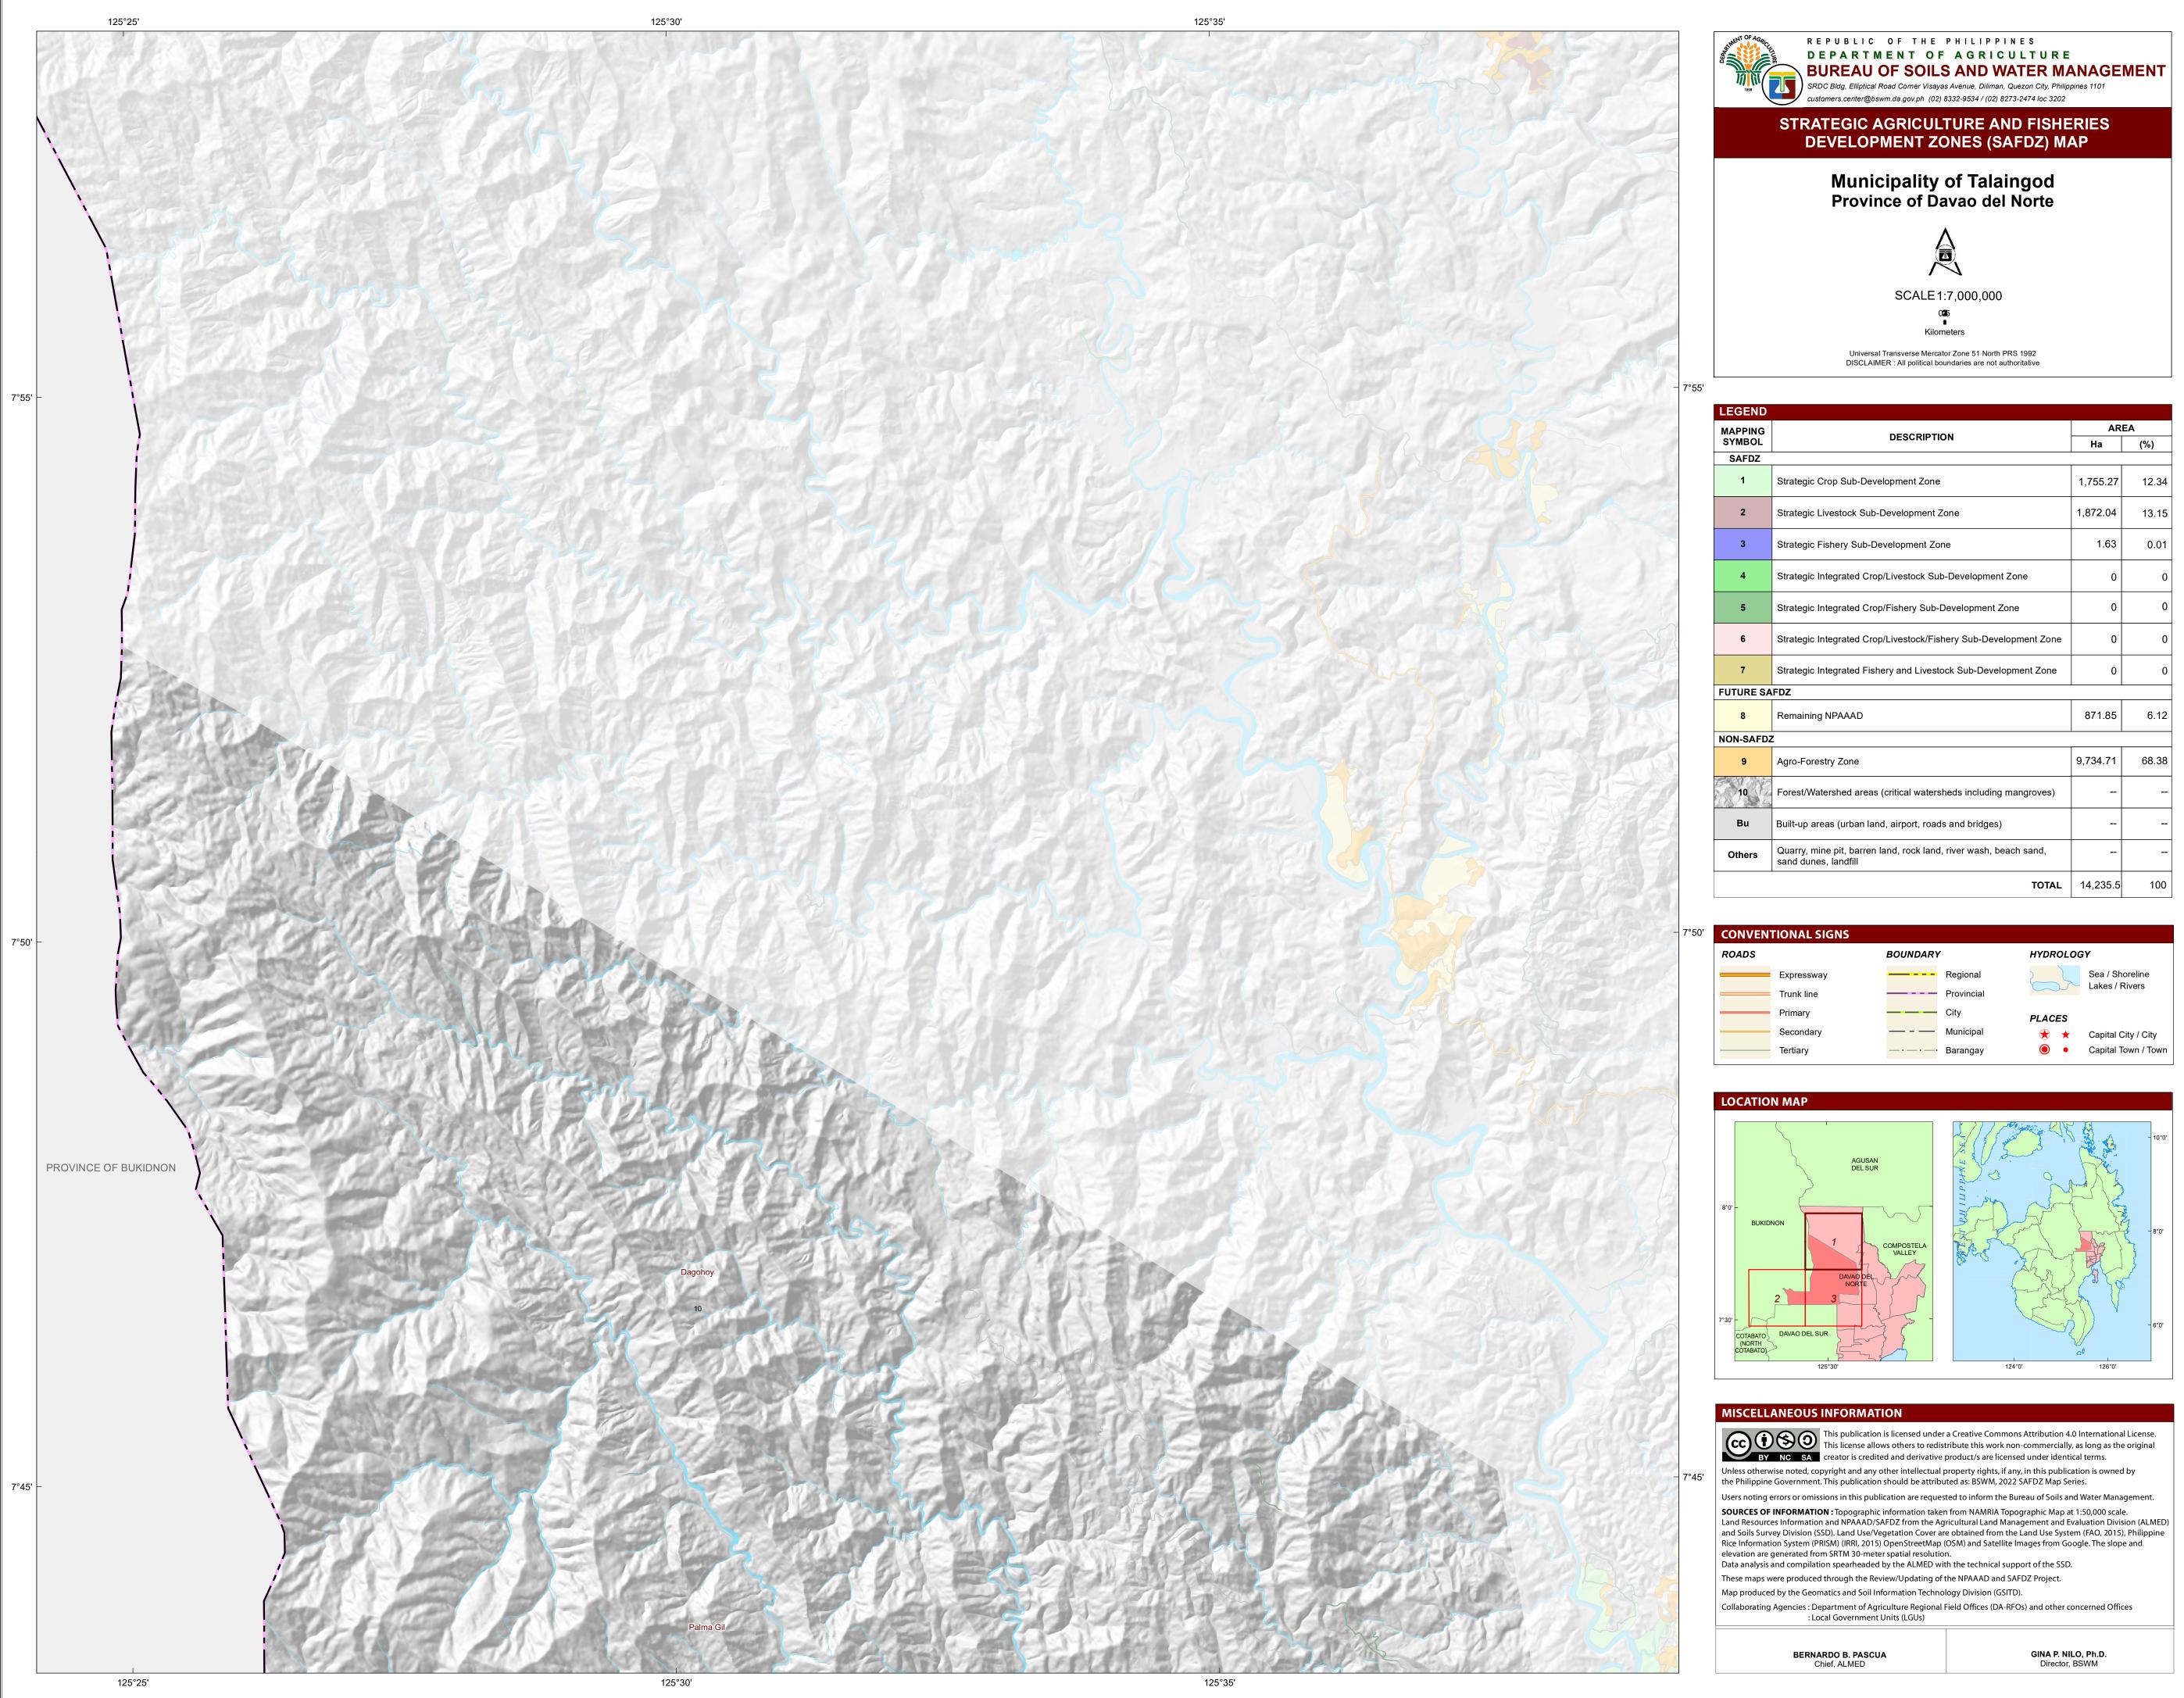

| EGEND           |                                                                                        |             |       |  |  |
|-----------------|----------------------------------------------------------------------------------------|-------------|-------|--|--|
| APPING<br>YMBOL | DESCRIPTION                                                                            | AREA        |       |  |  |
|                 |                                                                                        | На          | (%)   |  |  |
| SAFDZ           |                                                                                        |             |       |  |  |
| 1               | Strategic Crop Sub-Development Zone                                                    | 1,755.27    | 12.34 |  |  |
| 2               | Strategic Livestock Sub-Development Zone                                               | 1,872.04    | 13.15 |  |  |
| 3               | Strategic Fishery Sub-Development Zone                                                 | 1.63        | 0.01  |  |  |
| 4               | Strategic Integrated Crop/Livestock Sub-Development Zone                               | 0           | 0     |  |  |
| 5               | Strategic Integrated Crop/Fishery Sub-Development Zone                                 | 0           | 0     |  |  |
| 6               | Strategic Integrated Crop/Livestock/Fishery Sub-Development Zone                       | 0           | 0     |  |  |
| 7               | Strategic Integrated Fishery and Livestock Sub-Development Zone                        | 0           | 0     |  |  |
| ITURE SAFDZ     |                                                                                        |             |       |  |  |
| 8               | Remaining NPAAAD                                                                       | 871.85      | 6.12  |  |  |
| ON-SAFDZ        |                                                                                        | · · · · · · |       |  |  |
| 9               | Agro-Forestry Zone                                                                     | 9,734.71    | 68.38 |  |  |
| 10              | Forest/Watershed areas (critical watersheds including mangroves)                       |             |       |  |  |
| Bu              | Built-up areas (urban land, airport, roads and bridges)                                |             |       |  |  |
| Others          | Quarry, mine pit, barren land, rock land, river wash, beach sand, sand dunes, landfill |             |       |  |  |
|                 | TOTAL                                                                                  | 14,235.5    | 100   |  |  |