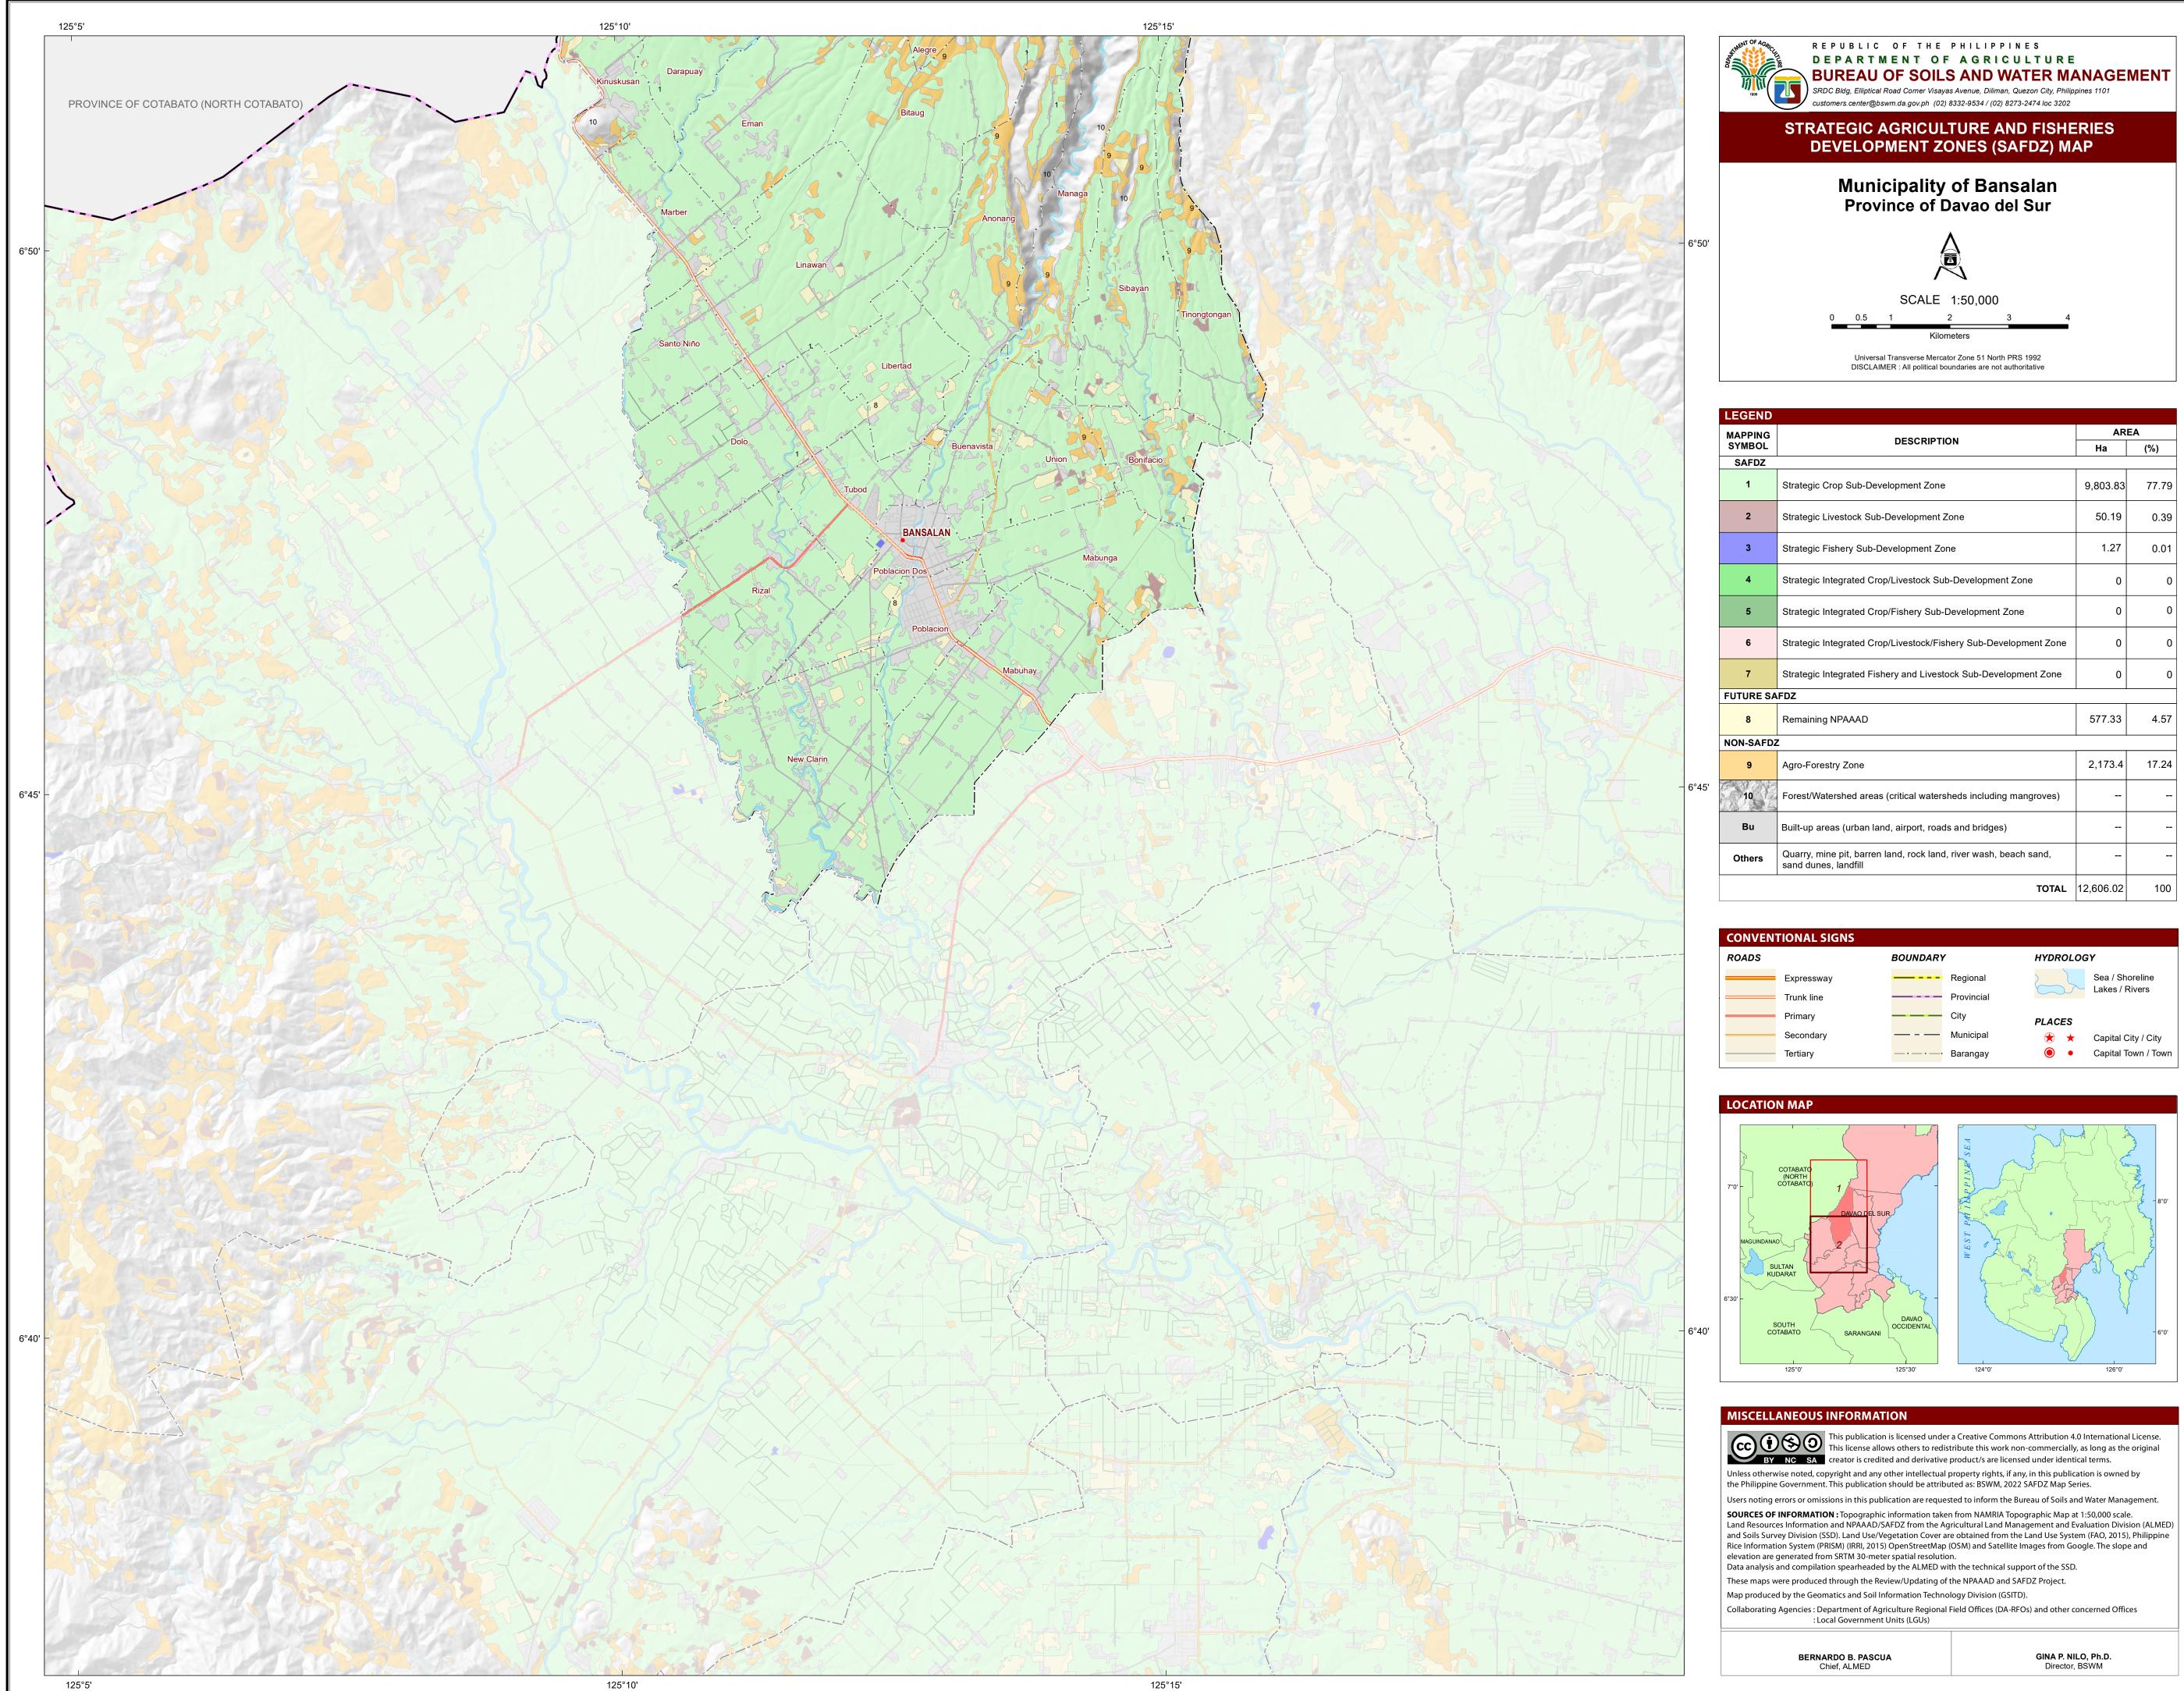

| EGEND           |                                                                                        |           |                   |  |
|-----------------|----------------------------------------------------------------------------------------|-----------|-------------------|--|
|                 |                                                                                        |           |                   |  |
| APPING<br>YMBOL | DESCRIPTION                                                                            | AR<br>Ha  | ∟ <u>∧</u><br>(%) |  |
| SAFDZ           |                                                                                        |           | ()                |  |
| 1               | Strategic Crop Sub-Development Zone                                                    | 9,803.83  | 77.79             |  |
| 2               | Strategic Livestock Sub-Development Zone                                               | 50.19     | 0.39              |  |
| 3               | Strategic Fishery Sub-Development Zone                                                 | 1.27      | 0.01              |  |
| 4               | Strategic Integrated Crop/Livestock Sub-Development Zone                               | 0         | 0                 |  |
| 5               | Strategic Integrated Crop/Fishery Sub-Development Zone                                 | 0         | 0                 |  |
| 6               | Strategic Integrated Crop/Livestock/Fishery Sub-Development Zone                       | 0         | 0                 |  |
| 7               | Strategic Integrated Fishery and Livestock Sub-Development Zone                        | 0         | 0                 |  |
| ITURE SAFDZ     |                                                                                        |           |                   |  |
| 8               | Remaining NPAAAD                                                                       | 577.33    | 4.57              |  |
| ON-SAFDZ        |                                                                                        |           |                   |  |
| 9               | Agro-Forestry Zone                                                                     | 2,173.4   | 17.24             |  |
| 10              | Forest/Watershed areas (critical watersheds including mangroves)                       |           |                   |  |
| Bu              | Built-up areas (urban land, airport, roads and bridges)                                |           |                   |  |
| Others          | Quarry, mine pit, barren land, rock land, river wash, beach sand, sand dunes, landfill |           |                   |  |
|                 | TOTAL                                                                                  | 12,606.02 | 100               |  |