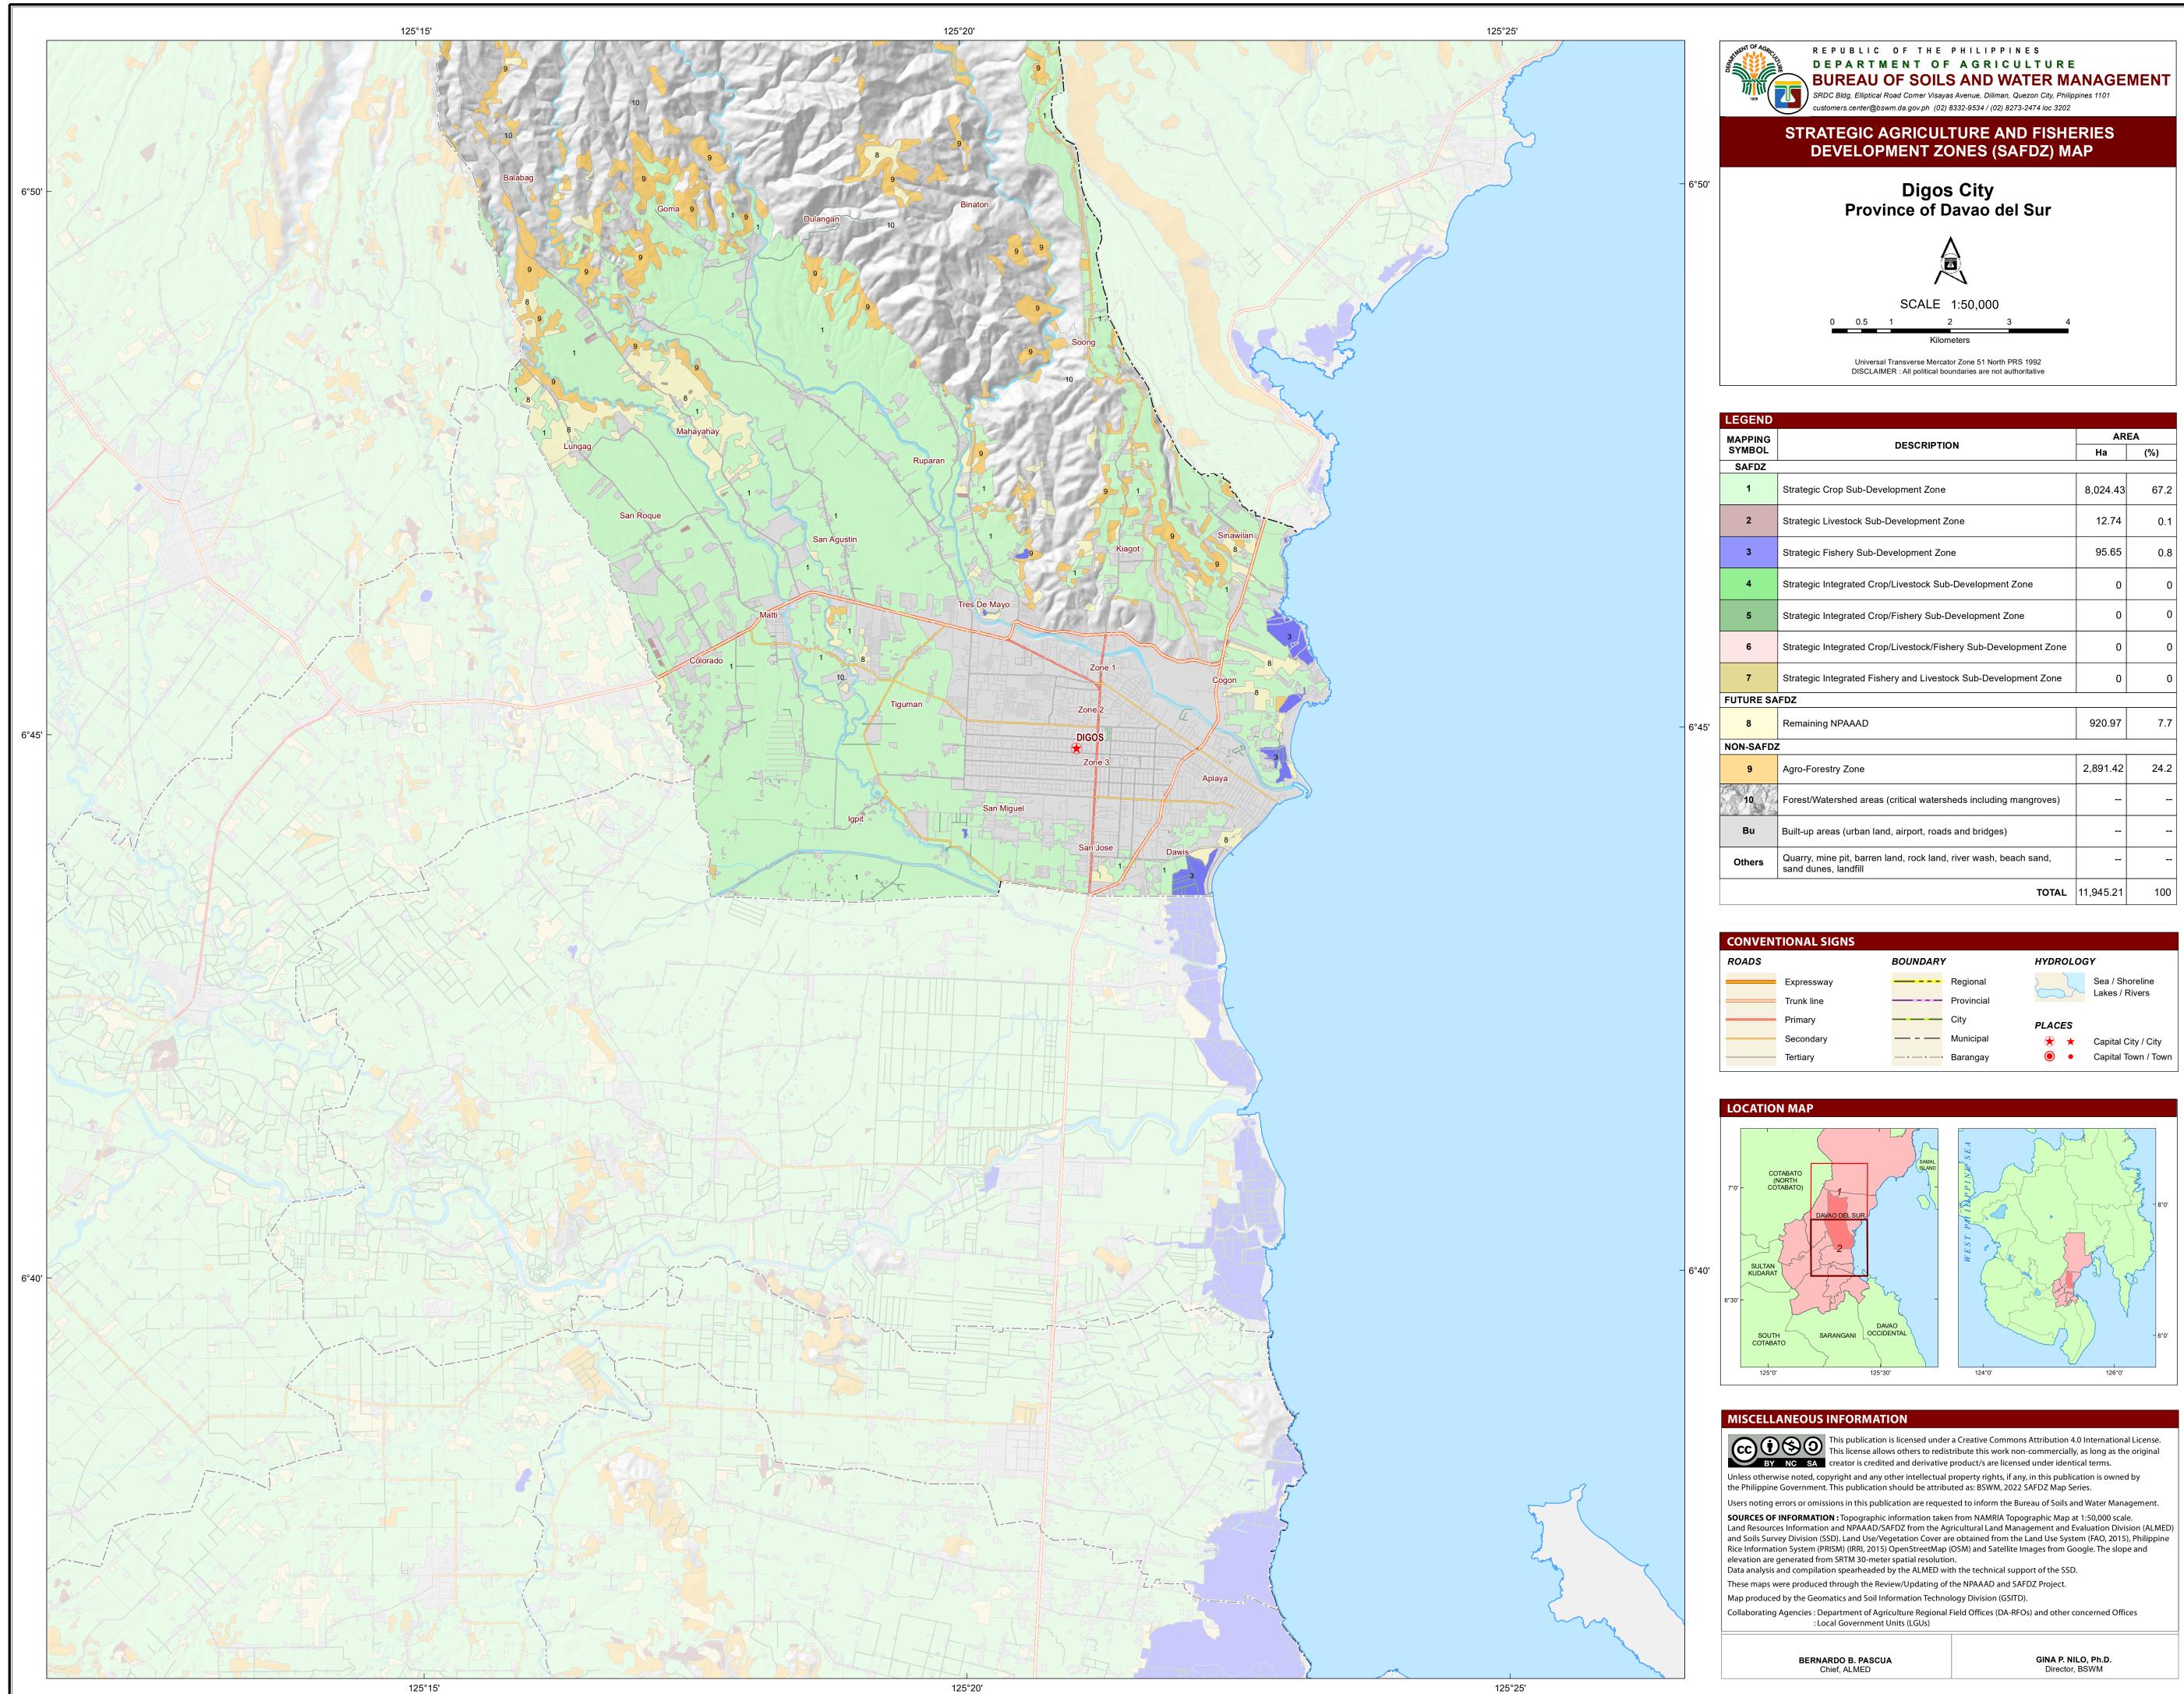

| GEND    |                                                                                        |           |      |
|---------|----------------------------------------------------------------------------------------|-----------|------|
| APPING  |                                                                                        | AREA      |      |
| YMBOL   | DESCRIPTION                                                                            | На        | (%)  |
| SAFDZ   |                                                                                        |           |      |
| 1       | Strategic Crop Sub-Development Zone                                                    | 8,024.43  | 67.2 |
| 2       | Strategic Livestock Sub-Development Zone                                               | 12.74     | 0.1  |
| 3       | Strategic Fishery Sub-Development Zone                                                 | 95.65     | 0.8  |
| 4       | Strategic Integrated Crop/Livestock Sub-Development Zone                               | 0         | 0    |
| 5       | Strategic Integrated Crop/Fishery Sub-Development Zone                                 | 0         | 0    |
| 6       | Strategic Integrated Crop/Livestock/Fishery Sub-Development Zone                       | 0         | 0    |
| 7       | Strategic Integrated Fishery and Livestock Sub-Development Zone                        | 0         | 0    |
| TURE SA | FDZ                                                                                    |           |      |
| 8       | Remaining NPAAAD                                                                       | 920.97    | 7.7  |
| N-SAFDZ |                                                                                        |           |      |
| 9       | Agro-Forestry Zone                                                                     | 2,891.42  | 24.2 |
| 10      | Forest/Watershed areas (critical watersheds including mangroves)                       |           |      |
| Bu      | Built-up areas (urban land, airport, roads and bridges)                                |           |      |
| Others  | Quarry, mine pit, barren land, rock land, river wash, beach sand, sand dunes, landfill |           |      |
|         | TOTAL                                                                                  | 11,945.21 | 100  |