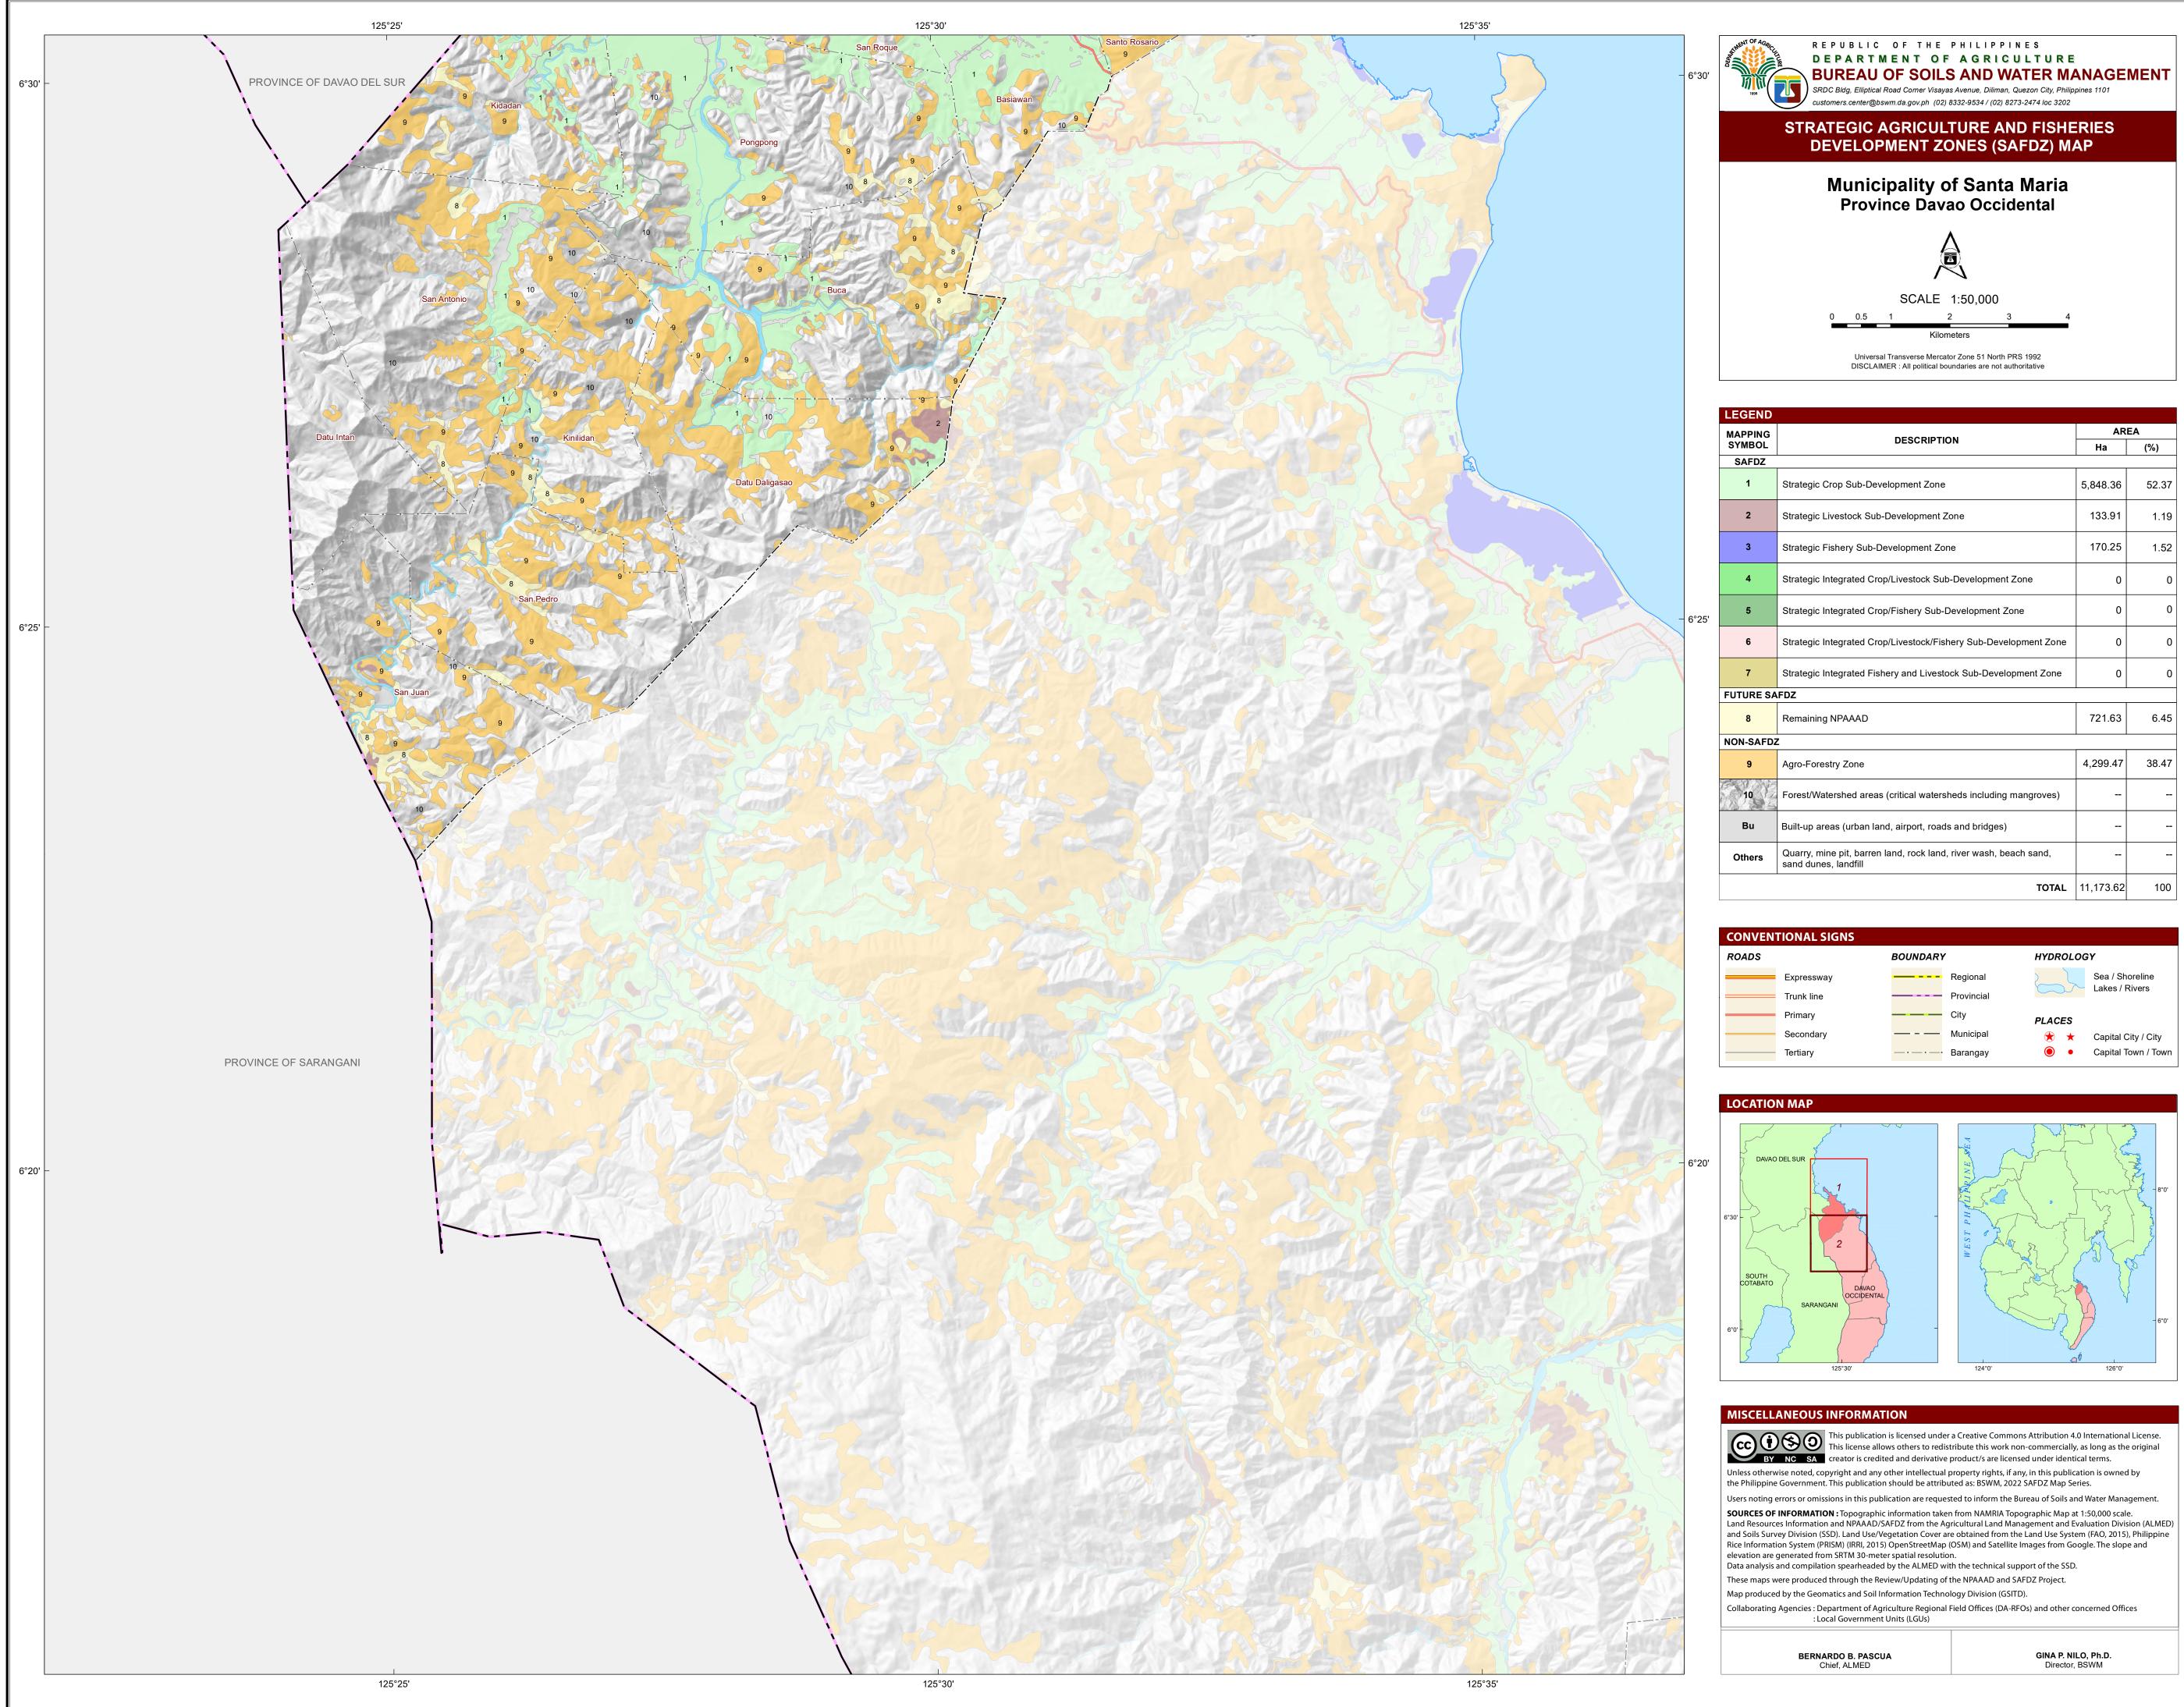

| EGEND           |                                                                                        |                                       |       |  |  |
|-----------------|----------------------------------------------------------------------------------------|---------------------------------------|-------|--|--|
| APPING<br>YMBOL | DESCRIPTION                                                                            | AREA                                  |       |  |  |
| SAFDZ           |                                                                                        | На                                    | (%)   |  |  |
| -               |                                                                                        |                                       |       |  |  |
| 1               | Strategic Crop Sub-Development Zone                                                    | 5,848.36                              | 52.37 |  |  |
| 2               | Strategic Livestock Sub-Development Zone                                               | 133.91                                | 1.19  |  |  |
| 3               | Strategic Fishery Sub-Development Zone                                                 | 170.25                                | 1.52  |  |  |
| 4               | Strategic Integrated Crop/Livestock Sub-Development Zone                               | 0                                     | 0     |  |  |
| 5               | Strategic Integrated Crop/Fishery Sub-Development Zone                                 | 0                                     | 0     |  |  |
| 6               | Strategic Integrated Crop/Livestock/Fishery Sub-Development Zone                       | 0                                     | 0     |  |  |
| 7               | Strategic Integrated Fishery and Livestock Sub-Development Zone                        | 0                                     | 0     |  |  |
| TURE SAFDZ      |                                                                                        |                                       |       |  |  |
| 8               | Remaining NPAAAD                                                                       | 721.63                                | 6.45  |  |  |
| ON-SAFDZ        |                                                                                        | · · · · · · · · · · · · · · · · · · · |       |  |  |
| 9               | Agro-Forestry Zone                                                                     | 4,299.47                              | 38.47 |  |  |
| 10              | Forest/Watershed areas (critical watersheds including mangroves)                       |                                       |       |  |  |
| Bu              | Built-up areas (urban land, airport, roads and bridges)                                |                                       |       |  |  |
| Others          | Quarry, mine pit, barren land, rock land, river wash, beach sand, sand dunes, landfill |                                       |       |  |  |
|                 | TOTAL                                                                                  | 11,173.62                             | 100   |  |  |