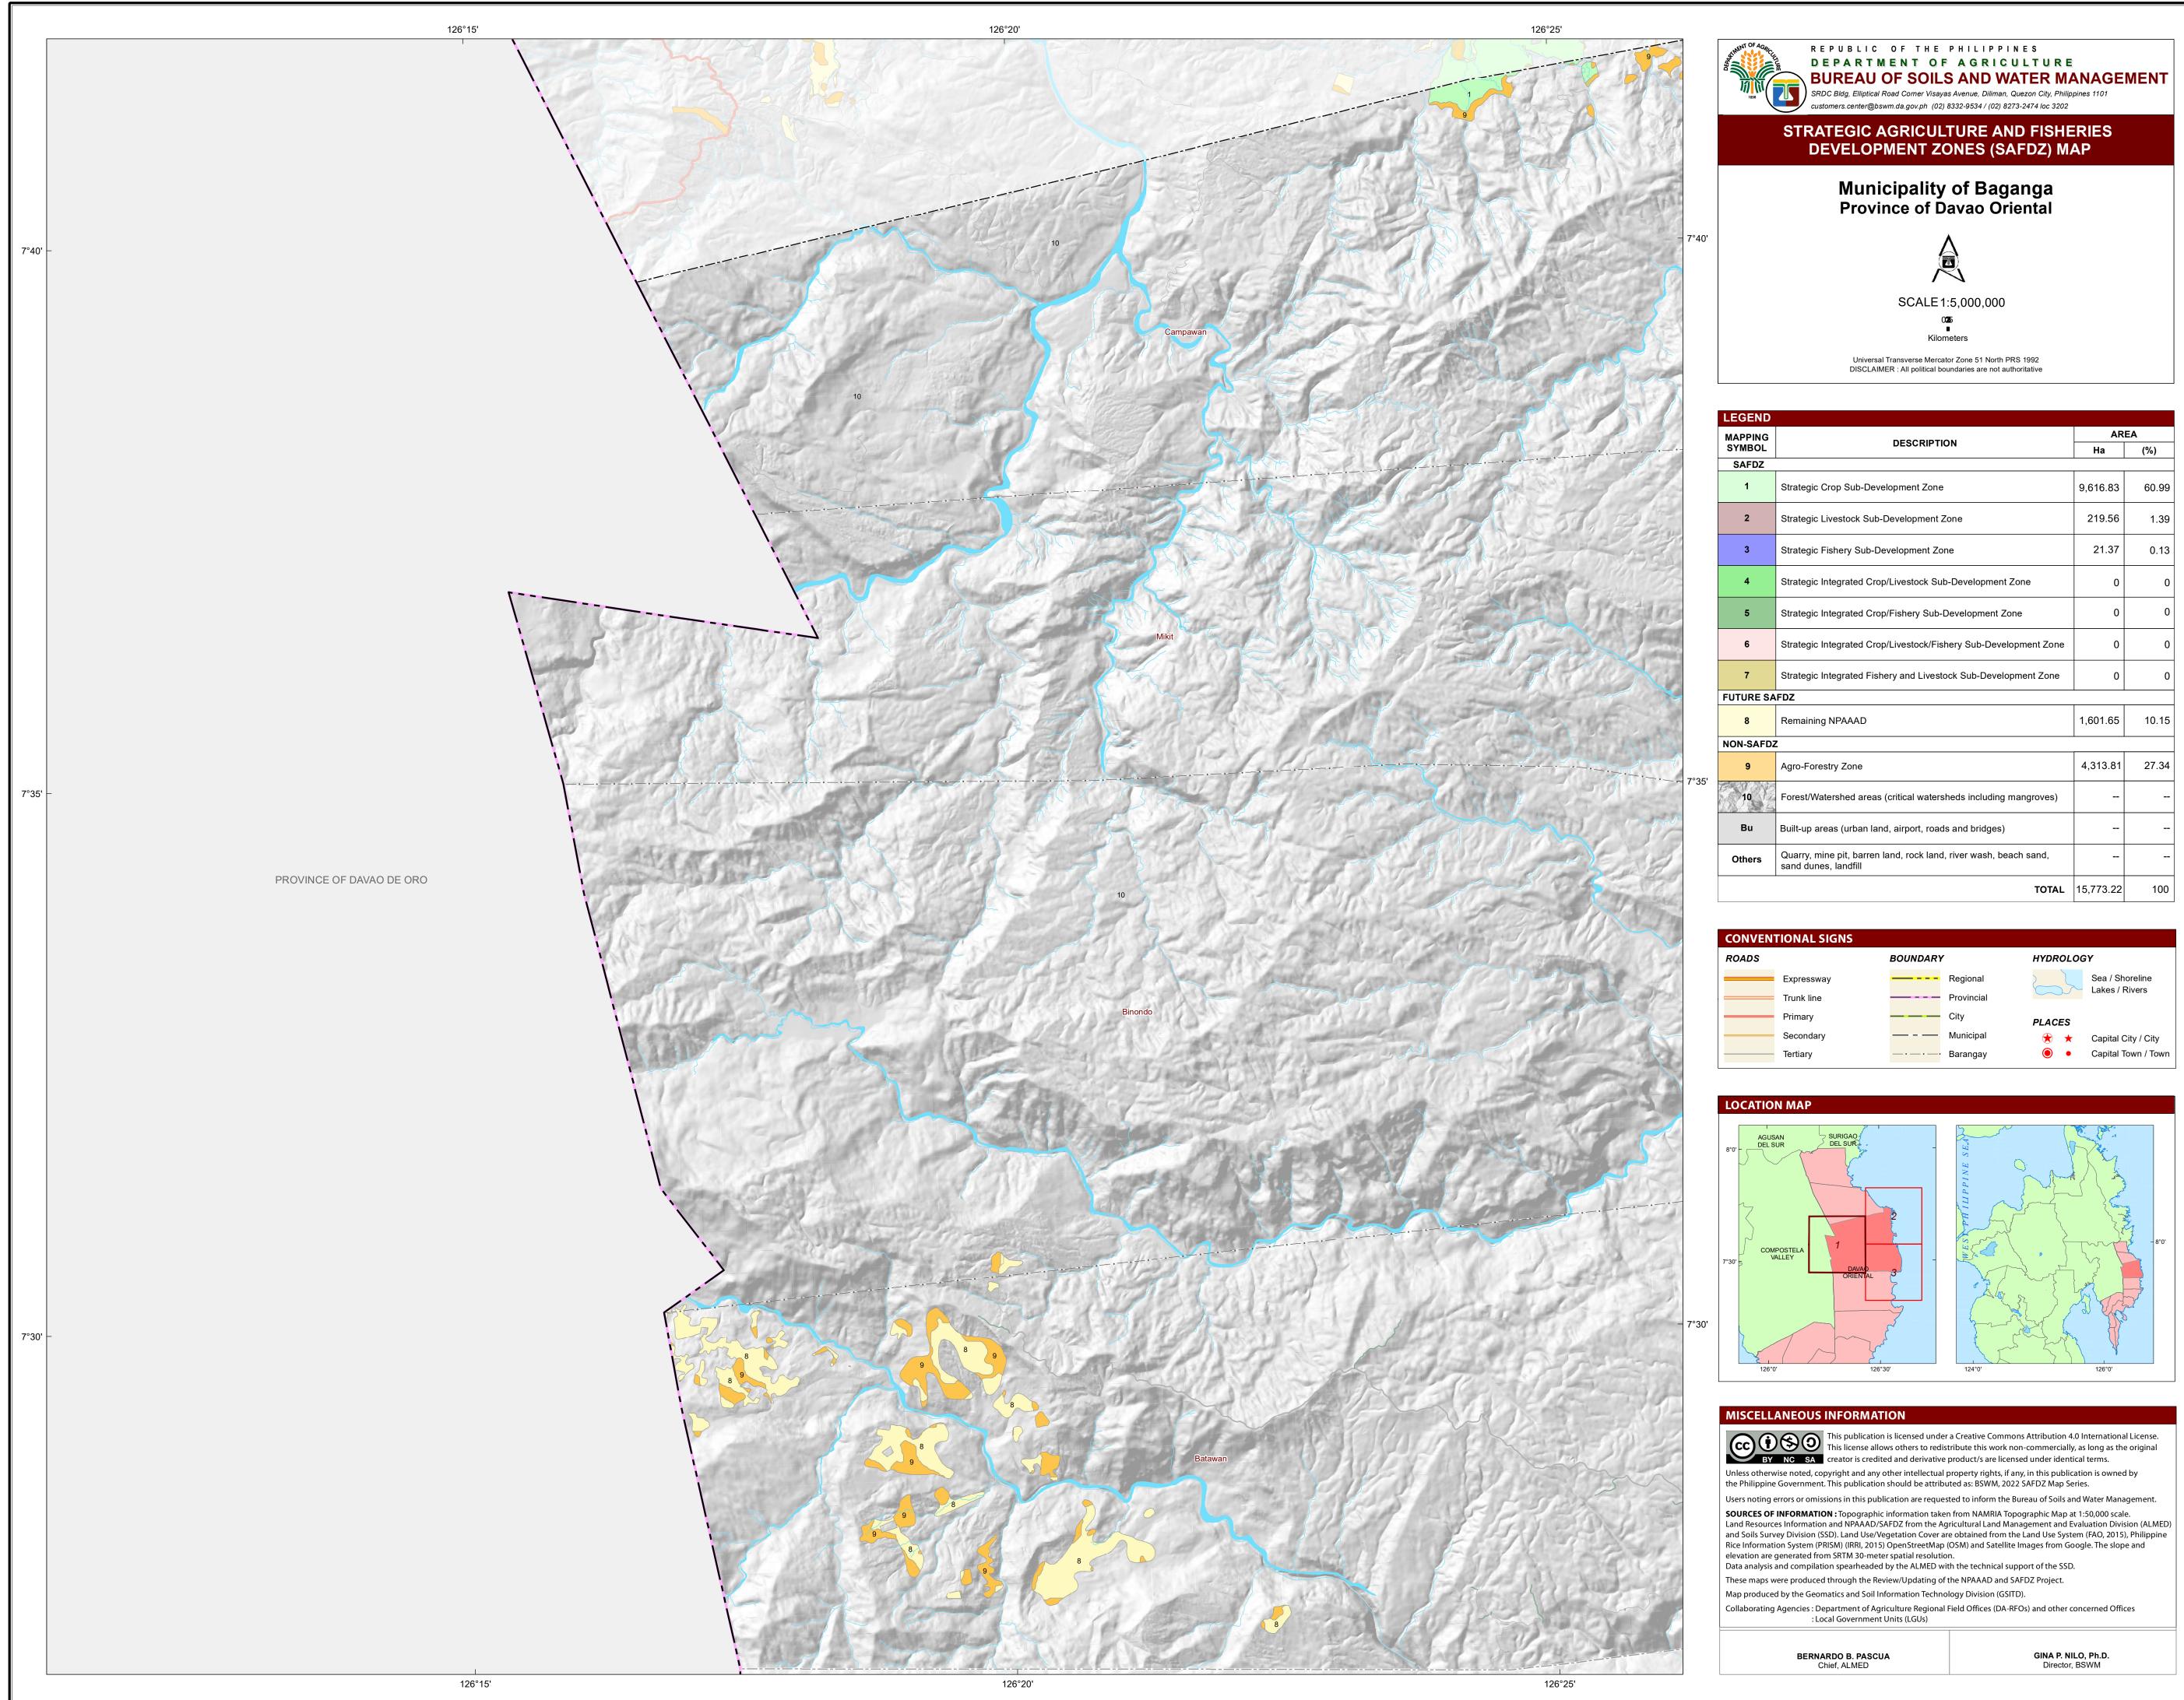

| EGEND           |                                                                                        |           |       |  |
|-----------------|----------------------------------------------------------------------------------------|-----------|-------|--|
| APPING<br>YMBOL | DESCRIPTION                                                                            | AREA      |       |  |
|                 |                                                                                        | На        | (%)   |  |
| SAFDZ           |                                                                                        |           |       |  |
| 1               | Strategic Crop Sub-Development Zone                                                    | 9,616.83  | 60.99 |  |
| 2               | Strategic Livestock Sub-Development Zone                                               | 219.56    | 1.39  |  |
| 3               | Strategic Fishery Sub-Development Zone                                                 | 21.37     | 0.13  |  |
| 4               | Strategic Integrated Crop/Livestock Sub-Development Zone                               | 0         | 0     |  |
| 5               | Strategic Integrated Crop/Fishery Sub-Development Zone                                 | 0         | 0     |  |
| 6               | Strategic Integrated Crop/Livestock/Fishery Sub-Development Zone                       | 0         | 0     |  |
| 7               | Strategic Integrated Fishery and Livestock Sub-Development Zone                        | 0         | 0     |  |
| ITURE SAFDZ     |                                                                                        |           |       |  |
| 8               | Remaining NPAAAD                                                                       | 1,601.65  | 10.15 |  |
| DN-SAFDZ        |                                                                                        |           |       |  |
| 9               | Agro-Forestry Zone                                                                     | 4,313.81  | 27.34 |  |
| 10              | Forest/Watershed areas (critical watersheds including mangroves)                       |           |       |  |
| Bu              | Built-up areas (urban land, airport, roads and bridges)                                |           |       |  |
| Others          | Quarry, mine pit, barren land, rock land, river wash, beach sand, sand dunes, landfill |           |       |  |
|                 | TOTAL                                                                                  | 15,773.22 | 100   |  |