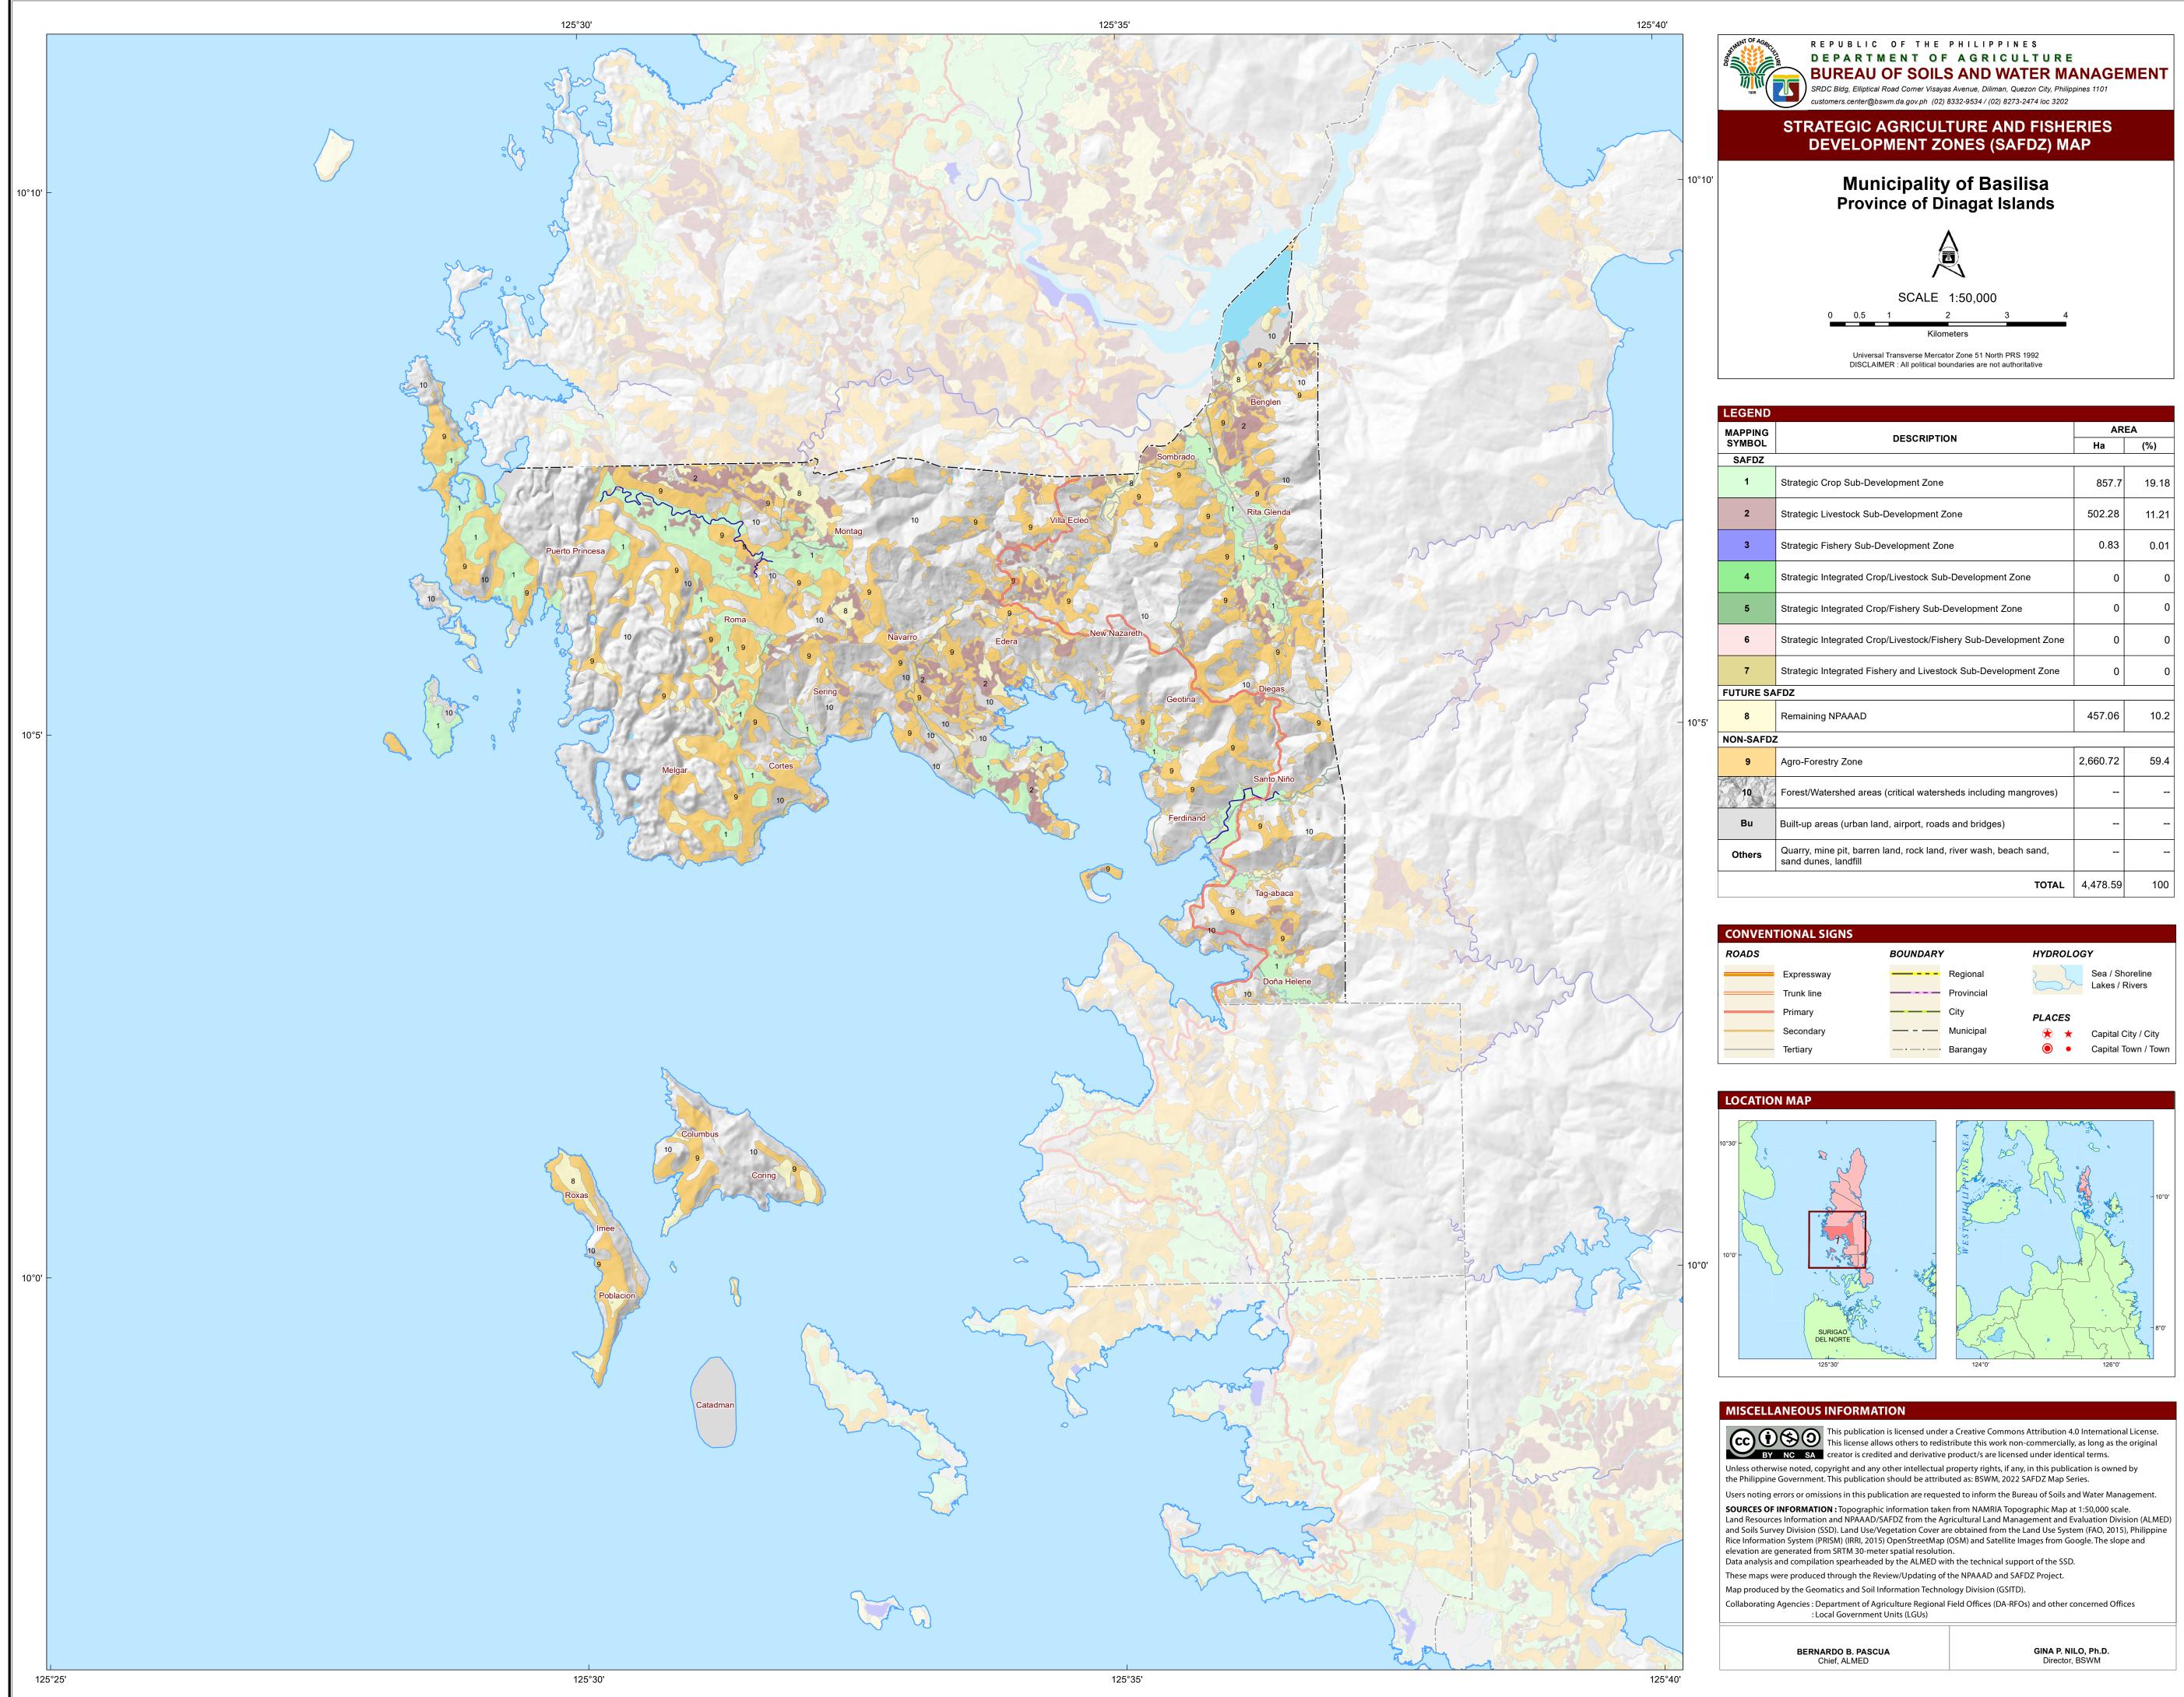

|                                                                                        | AREA                                                                                                                                                                                                                                                                                                                                                                                                                                                                                                                                                                                       |                                                                                                                                                                                                                                                                                                                                                                                                                                                                                                                                                                                                                                                                                                                                                                                                                                                                           |
|----------------------------------------------------------------------------------------|--------------------------------------------------------------------------------------------------------------------------------------------------------------------------------------------------------------------------------------------------------------------------------------------------------------------------------------------------------------------------------------------------------------------------------------------------------------------------------------------------------------------------------------------------------------------------------------------|---------------------------------------------------------------------------------------------------------------------------------------------------------------------------------------------------------------------------------------------------------------------------------------------------------------------------------------------------------------------------------------------------------------------------------------------------------------------------------------------------------------------------------------------------------------------------------------------------------------------------------------------------------------------------------------------------------------------------------------------------------------------------------------------------------------------------------------------------------------------------|
| DESCRIPTION                                                                            | На                                                                                                                                                                                                                                                                                                                                                                                                                                                                                                                                                                                         | (%)                                                                                                                                                                                                                                                                                                                                                                                                                                                                                                                                                                                                                                                                                                                                                                                                                                                                       |
|                                                                                        |                                                                                                                                                                                                                                                                                                                                                                                                                                                                                                                                                                                            |                                                                                                                                                                                                                                                                                                                                                                                                                                                                                                                                                                                                                                                                                                                                                                                                                                                                           |
| Strategic Crop Sub-Development Zone                                                    | 857.7                                                                                                                                                                                                                                                                                                                                                                                                                                                                                                                                                                                      | 19.18                                                                                                                                                                                                                                                                                                                                                                                                                                                                                                                                                                                                                                                                                                                                                                                                                                                                     |
| Strategic Livestock Sub-Development Zone                                               | 502.28                                                                                                                                                                                                                                                                                                                                                                                                                                                                                                                                                                                     | 11.21                                                                                                                                                                                                                                                                                                                                                                                                                                                                                                                                                                                                                                                                                                                                                                                                                                                                     |
| Strategic Fishery Sub-Development Zone                                                 | 0.83                                                                                                                                                                                                                                                                                                                                                                                                                                                                                                                                                                                       | 0.01                                                                                                                                                                                                                                                                                                                                                                                                                                                                                                                                                                                                                                                                                                                                                                                                                                                                      |
| Strategic Integrated Crop/Livestock Sub-Development Zone                               | 0                                                                                                                                                                                                                                                                                                                                                                                                                                                                                                                                                                                          | 0                                                                                                                                                                                                                                                                                                                                                                                                                                                                                                                                                                                                                                                                                                                                                                                                                                                                         |
| Strategic Integrated Crop/Fishery Sub-Development Zone                                 | 0                                                                                                                                                                                                                                                                                                                                                                                                                                                                                                                                                                                          | 0                                                                                                                                                                                                                                                                                                                                                                                                                                                                                                                                                                                                                                                                                                                                                                                                                                                                         |
| Strategic Integrated Crop/Livestock/Fishery Sub-Development Zone                       | 0                                                                                                                                                                                                                                                                                                                                                                                                                                                                                                                                                                                          | 0                                                                                                                                                                                                                                                                                                                                                                                                                                                                                                                                                                                                                                                                                                                                                                                                                                                                         |
| Strategic Integrated Fishery and Livestock Sub-Development Zone                        | 0                                                                                                                                                                                                                                                                                                                                                                                                                                                                                                                                                                                          | 0                                                                                                                                                                                                                                                                                                                                                                                                                                                                                                                                                                                                                                                                                                                                                                                                                                                                         |
| FDZ                                                                                    |                                                                                                                                                                                                                                                                                                                                                                                                                                                                                                                                                                                            |                                                                                                                                                                                                                                                                                                                                                                                                                                                                                                                                                                                                                                                                                                                                                                                                                                                                           |
| Remaining NPAAAD                                                                       | 457.06                                                                                                                                                                                                                                                                                                                                                                                                                                                                                                                                                                                     | 10.2                                                                                                                                                                                                                                                                                                                                                                                                                                                                                                                                                                                                                                                                                                                                                                                                                                                                      |
| 2                                                                                      |                                                                                                                                                                                                                                                                                                                                                                                                                                                                                                                                                                                            |                                                                                                                                                                                                                                                                                                                                                                                                                                                                                                                                                                                                                                                                                                                                                                                                                                                                           |
| Agro-Forestry Zone                                                                     | 2,660.72                                                                                                                                                                                                                                                                                                                                                                                                                                                                                                                                                                                   | 59.4                                                                                                                                                                                                                                                                                                                                                                                                                                                                                                                                                                                                                                                                                                                                                                                                                                                                      |
| Forest/Watershed areas (critical watersheds including mangroves)                       |                                                                                                                                                                                                                                                                                                                                                                                                                                                                                                                                                                                            |                                                                                                                                                                                                                                                                                                                                                                                                                                                                                                                                                                                                                                                                                                                                                                                                                                                                           |
| Built-up areas (urban land, airport, roads and bridges)                                |                                                                                                                                                                                                                                                                                                                                                                                                                                                                                                                                                                                            |                                                                                                                                                                                                                                                                                                                                                                                                                                                                                                                                                                                                                                                                                                                                                                                                                                                                           |
| Quarry, mine pit, barren land, rock land, river wash, beach sand, sand dunes, landfill |                                                                                                                                                                                                                                                                                                                                                                                                                                                                                                                                                                                            |                                                                                                                                                                                                                                                                                                                                                                                                                                                                                                                                                                                                                                                                                                                                                                                                                                                                           |
| TOTAL                                                                                  | 4,478.59                                                                                                                                                                                                                                                                                                                                                                                                                                                                                                                                                                                   | 100                                                                                                                                                                                                                                                                                                                                                                                                                                                                                                                                                                                                                                                                                                                                                                                                                                                                       |
|                                                                                        | Strategic Livestock Sub-Development Zone Strategic Fishery Sub-Development Zone Strategic Integrated Crop/Livestock Sub-Development Zone Strategic Integrated Crop/Fishery Sub-Development Zone Strategic Integrated Crop/Livestock/Fishery Sub-Development Zone Strategic Integrated Fishery and Livestock Sub-Development Zone FDZ Remaining NPAAAD Z Agro-Forestry Zone Forest/Watershed areas (critical watersheds including mangroves) Built-up areas (urban land, airport, roads and bridges) Quarry, mine pit, barren land, rock land, river wash, beach sand, sand dunes, landfill | DESCRIPTION         Ha         Strategic Crop Sub-Development Zone       857.7         Strategic Livestock Sub-Development Zone       502.28         Strategic Fishery Sub-Development Zone       0.83         Strategic Integrated Crop/Livestock Sub-Development Zone       0         Strategic Integrated Crop/Fishery Sub-Development Zone       0         Strategic Integrated Crop/Livestock/Fishery Sub-Development Zone       0         Strategic Integrated Crop/Livestock/Fishery Sub-Development Zone       0         Strategic Integrated Fishery and Livestock Sub-Development Zone       0         FDZ       Torrestry Zone       2,660.72         Agro-Forestry Zone       2,660.72       1         Built-up areas (urban land, airport, roads and bridges)          Quarry, mine pit, barren land, rock land, river wash, beach sand, and dunes, landfill |