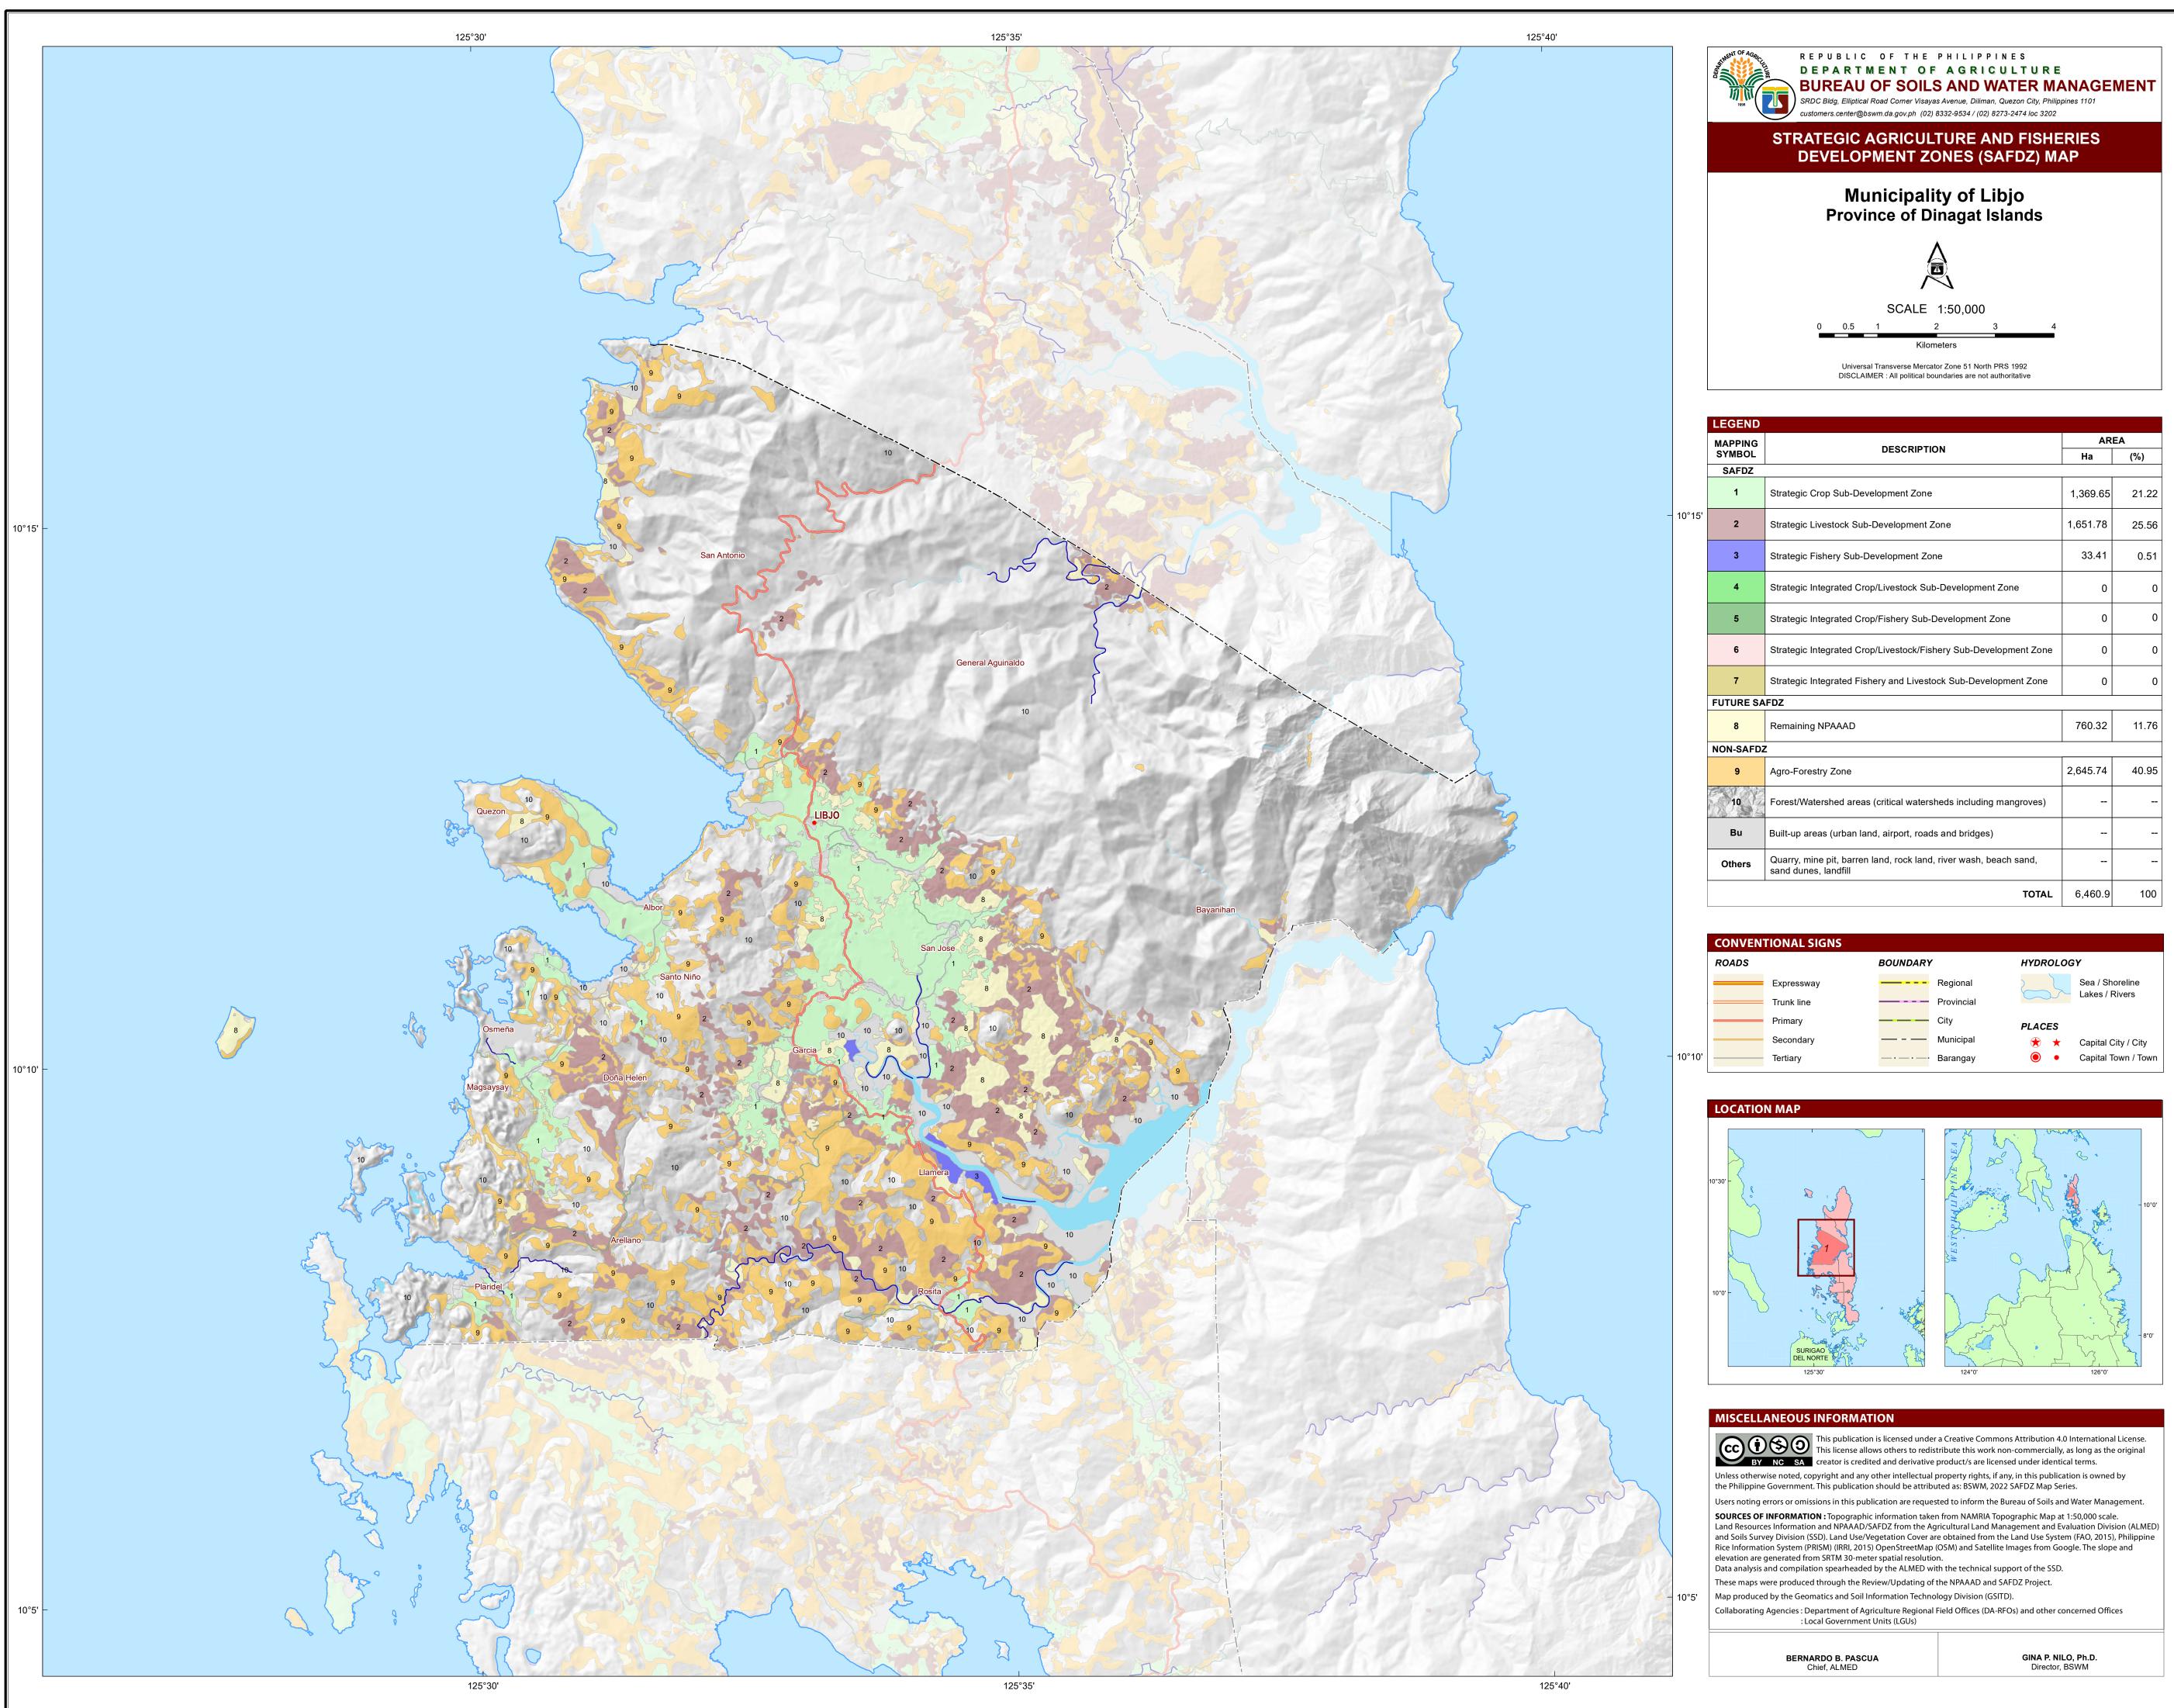

| EGEND           |                                                                                        |          |       |
|-----------------|----------------------------------------------------------------------------------------|----------|-------|
| APPING<br>YMBOL | DESCRIPTION                                                                            | AREA     |       |
|                 |                                                                                        | На       | (%)   |
| SAFDZ           |                                                                                        |          |       |
| 1               | Strategic Crop Sub-Development Zone                                                    | 1,369.65 | 21.22 |
| 2               | Strategic Livestock Sub-Development Zone                                               | 1,651.78 | 25.56 |
| 3               | Strategic Fishery Sub-Development Zone                                                 | 33.41    | 0.51  |
| 4               | Strategic Integrated Crop/Livestock Sub-Development Zone                               | 0        | 0     |
| 5               | Strategic Integrated Crop/Fishery Sub-Development Zone                                 | 0        | 0     |
| 6               | Strategic Integrated Crop/Livestock/Fishery Sub-Development Zone                       | 0        | 0     |
| 7               | Strategic Integrated Fishery and Livestock Sub-Development Zone                        | 0        | 0     |
| TURE SA         | FDZ                                                                                    | •        |       |
| 8               | Remaining NPAAAD                                                                       | 760.32   | 11.76 |
| N-SAFDZ         | 1                                                                                      | •        |       |
| 9               | Agro-Forestry Zone                                                                     | 2,645.74 | 40.95 |
| 10              | Forest/Watershed areas (critical watersheds including mangroves)                       |          |       |
| Bu              | Built-up areas (urban land, airport, roads and bridges)                                |          |       |
| Others          | Quarry, mine pit, barren land, rock land, river wash, beach sand, sand dunes, landfill |          |       |
|                 | TOTAL                                                                                  | 6,460.9  | 100   |