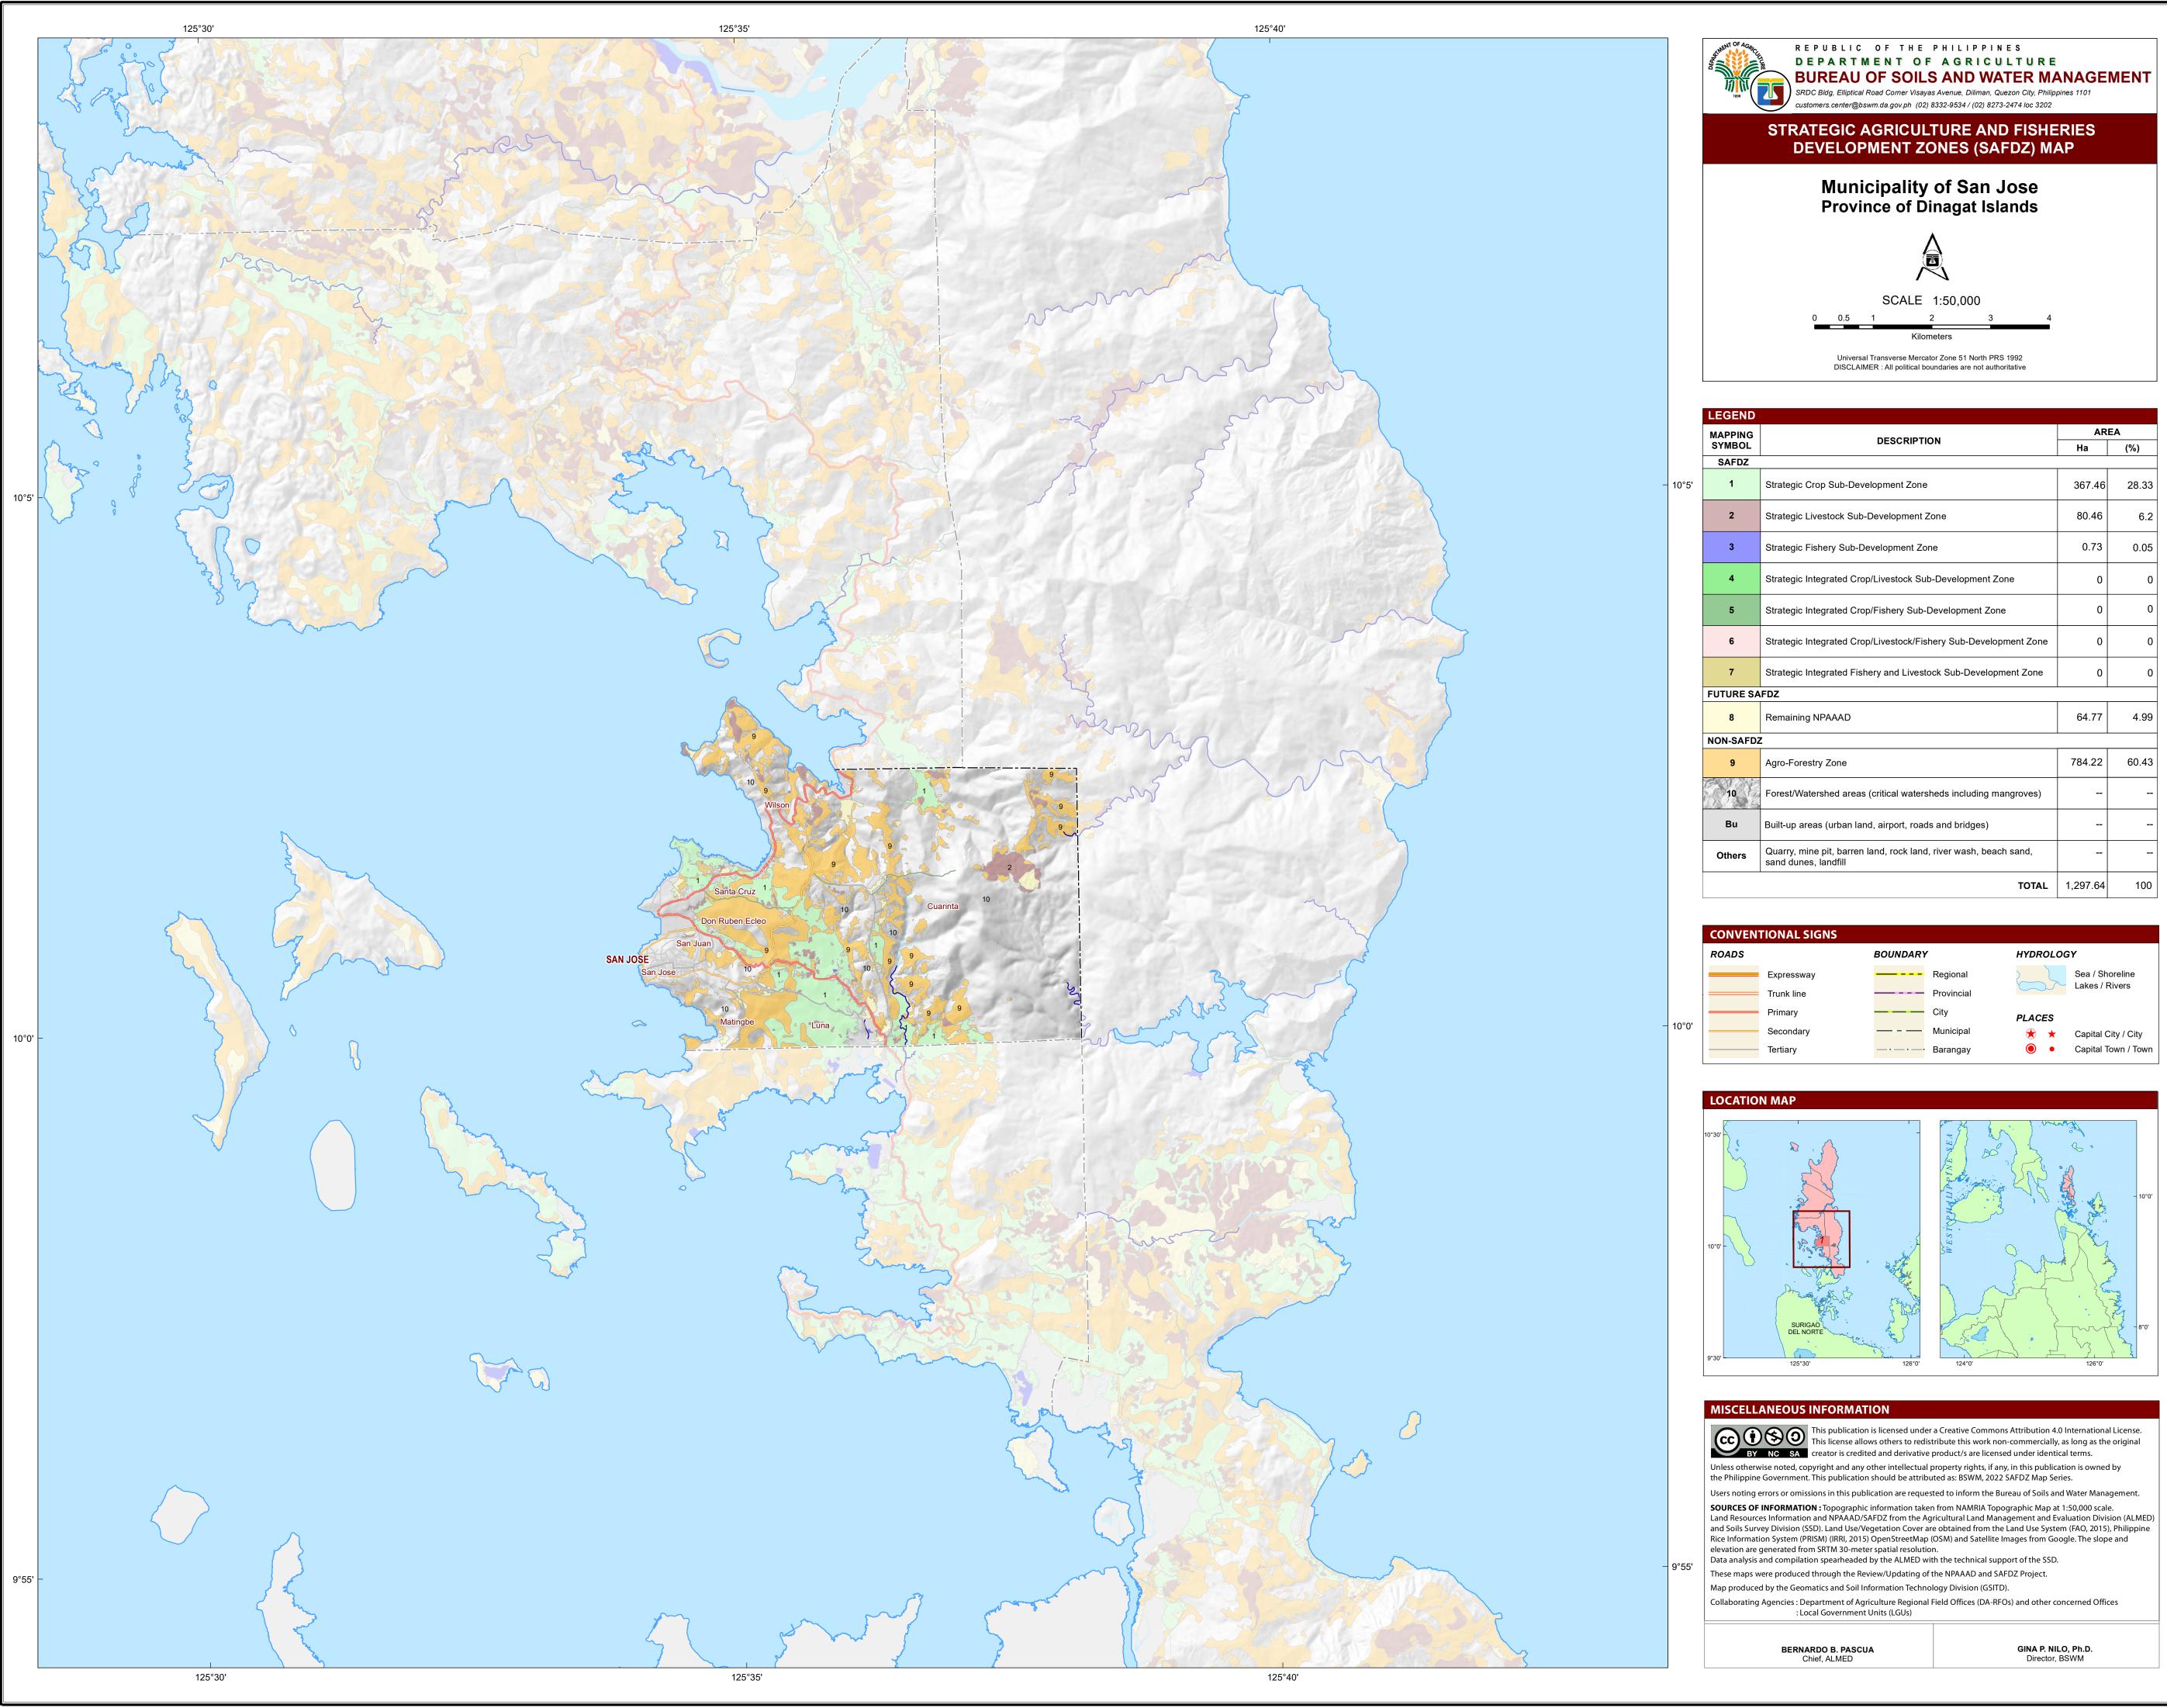

| EGEND           |                                                                                        |          |       |  |  |
|-----------------|----------------------------------------------------------------------------------------|----------|-------|--|--|
| APPING<br>YMBOL | DESCRIPTION                                                                            | AREA     |       |  |  |
|                 |                                                                                        | На       | (%)   |  |  |
| SAFDZ           |                                                                                        |          |       |  |  |
| 1               | Strategic Crop Sub-Development Zone                                                    | 367.46   | 28.33 |  |  |
| 2               | Strategic Livestock Sub-Development Zone                                               | 80.46    | 6.2   |  |  |
| 3               | Strategic Fishery Sub-Development Zone                                                 | 0.73     | 0.05  |  |  |
| 4               | Strategic Integrated Crop/Livestock Sub-Development Zone                               | 0        | 0     |  |  |
| 5               | Strategic Integrated Crop/Fishery Sub-Development Zone                                 | 0        | 0     |  |  |
| 6               | Strategic Integrated Crop/Livestock/Fishery Sub-Development Zone                       | 0        | 0     |  |  |
| 7               | Strategic Integrated Fishery and Livestock Sub-Development Zone                        | 0        | 0     |  |  |
| ITURE SAFDZ     |                                                                                        |          |       |  |  |
| 8               | Remaining NPAAAD                                                                       | 64.77    | 4.99  |  |  |
| DN-SAFDZ        |                                                                                        |          |       |  |  |
| 9               | Agro-Forestry Zone                                                                     | 784.22   | 60.43 |  |  |
| 10              | Forest/Watershed areas (critical watersheds including mangroves)                       |          |       |  |  |
| Bu              | Built-up areas (urban land, airport, roads and bridges)                                |          |       |  |  |
| Others          | Quarry, mine pit, barren land, rock land, river wash, beach sand, sand dunes, landfill |          |       |  |  |
|                 | TOTAL                                                                                  | 1,297.64 | 100   |  |  |