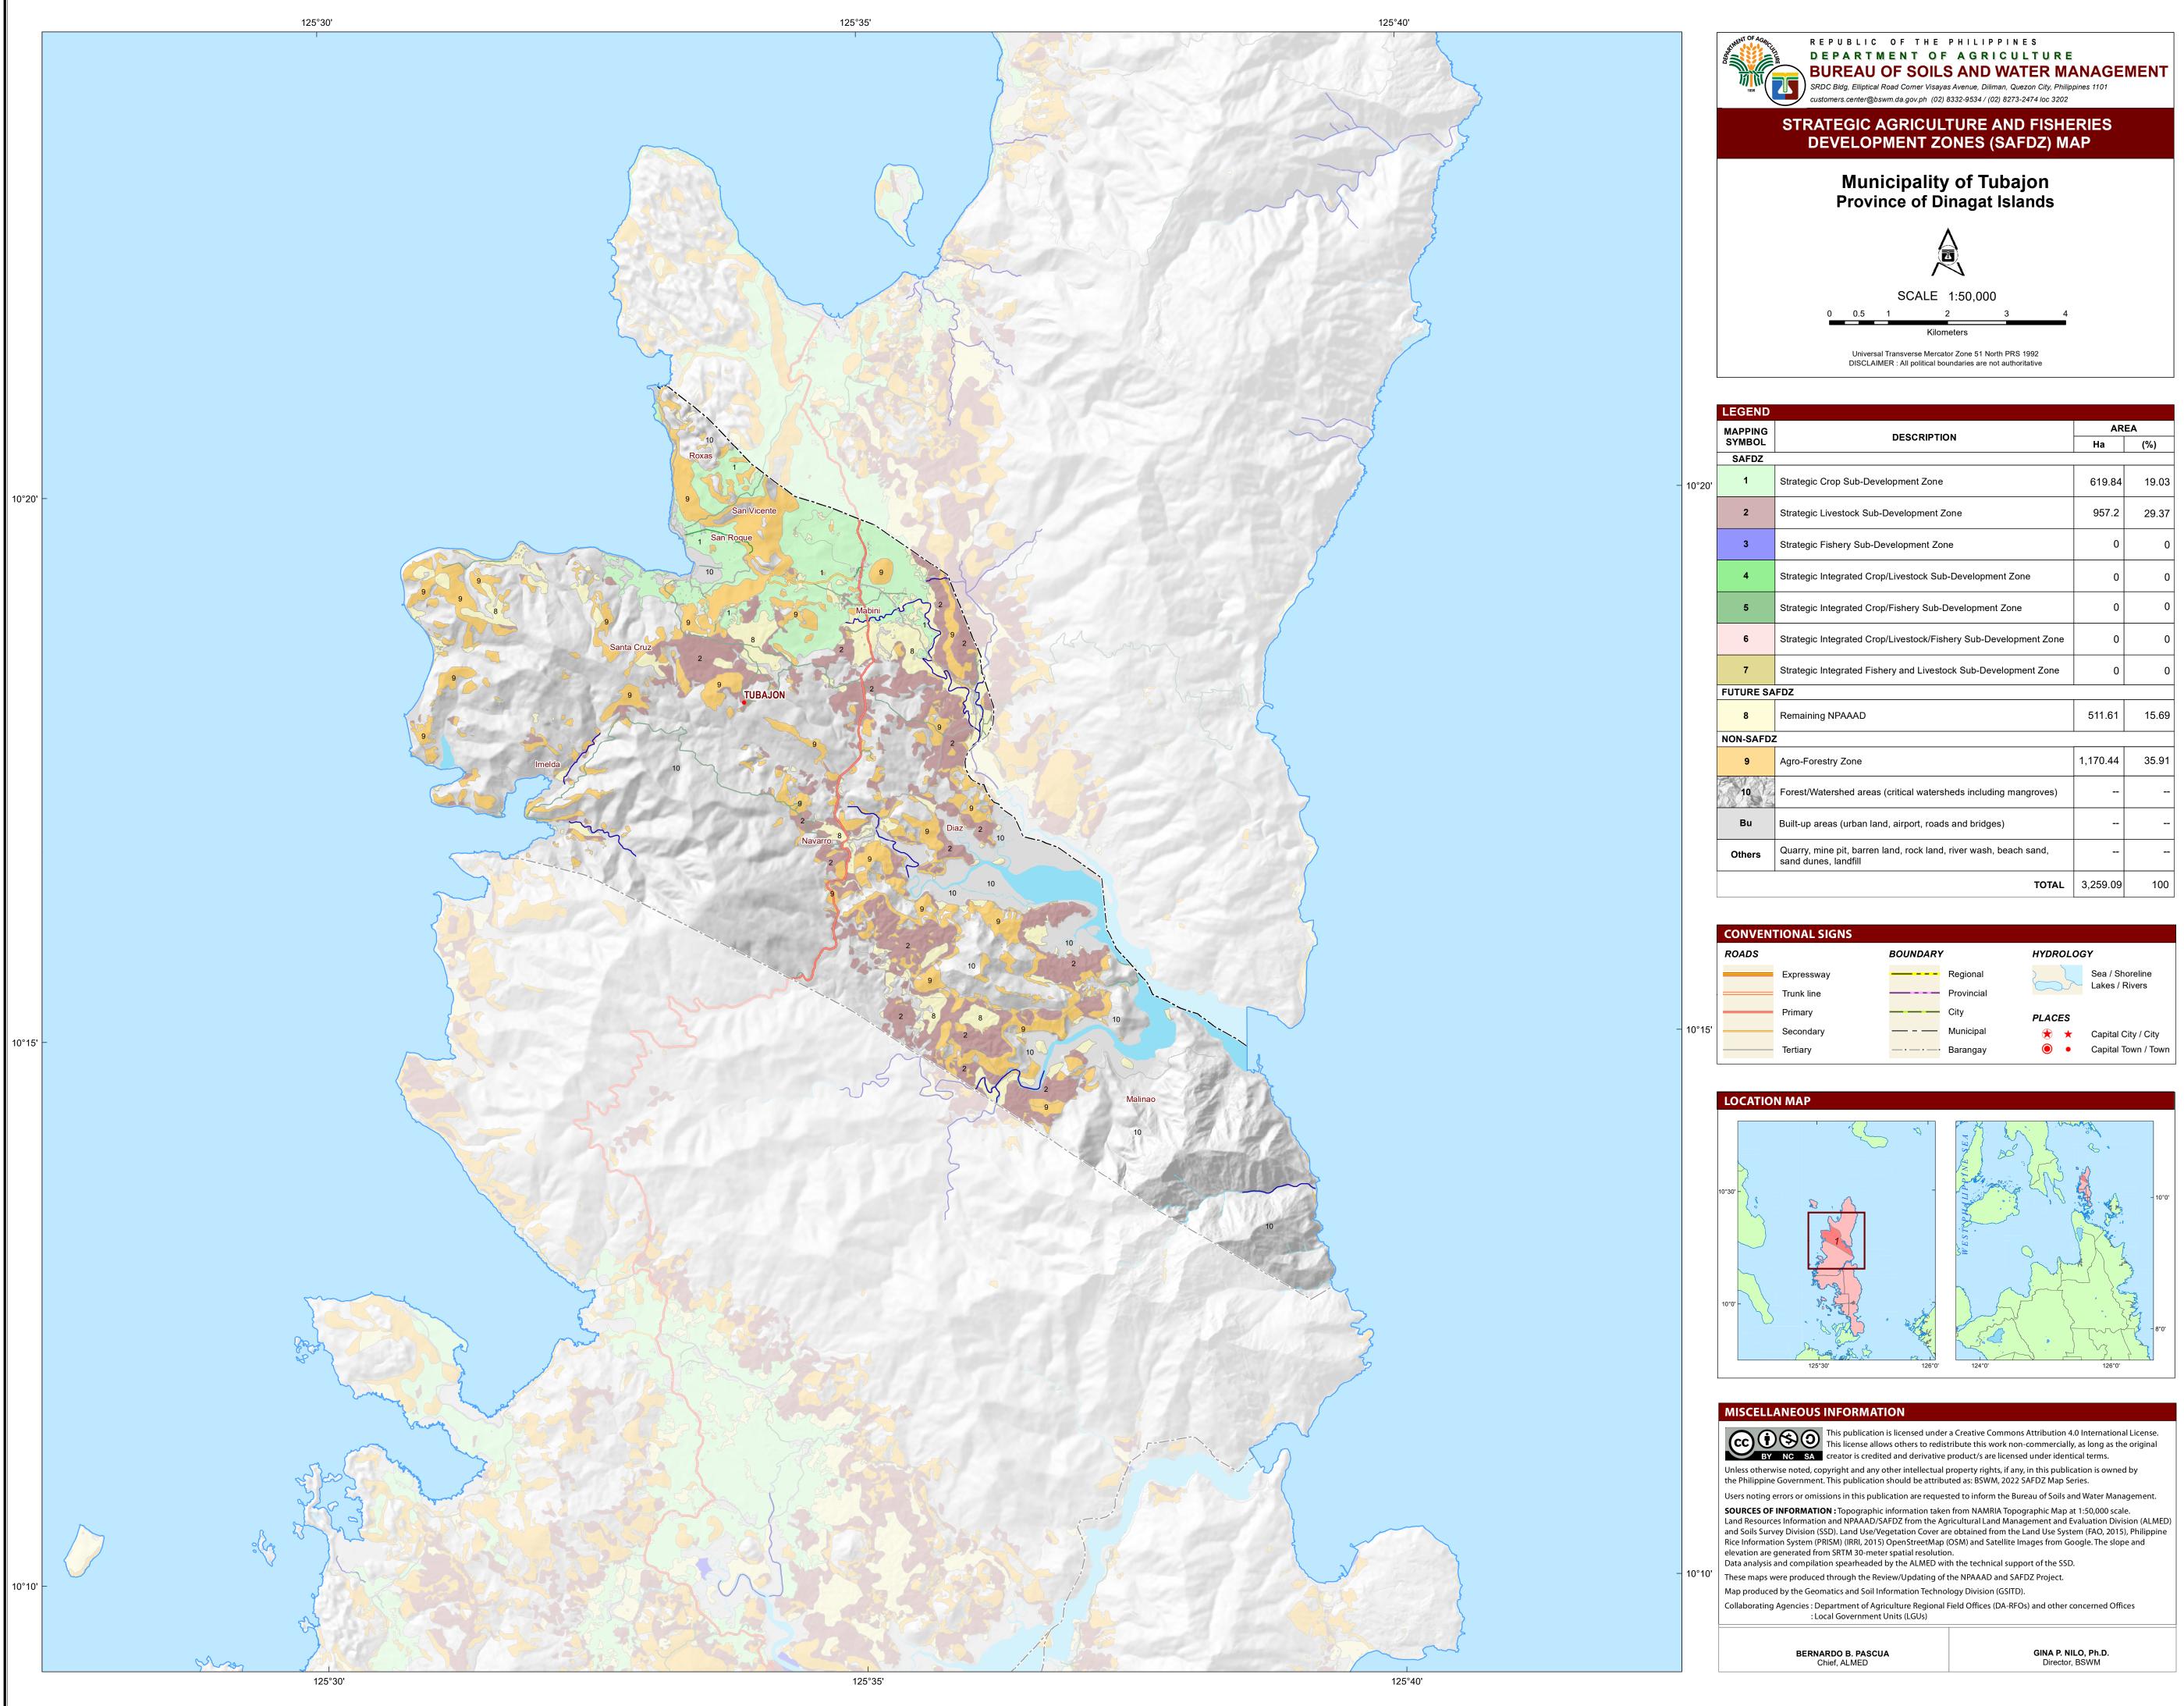

| APPING<br>YMBOL | DESCRIPTION                                                                            | AREA     |       |
|-----------------|----------------------------------------------------------------------------------------|----------|-------|
|                 |                                                                                        | На       | (%)   |
| SAFDZ           |                                                                                        |          |       |
| 1               | Strategic Crop Sub-Development Zone                                                    | 619.84   | 19.03 |
| 2               | Strategic Livestock Sub-Development Zone                                               | 957.2    | 29.37 |
| 3               | Strategic Fishery Sub-Development Zone                                                 | 0        | 0     |
| 4               | Strategic Integrated Crop/Livestock Sub-Development Zone                               | 0        | 0     |
| 5               | Strategic Integrated Crop/Fishery Sub-Development Zone                                 | 0        | 0     |
| 6               | Strategic Integrated Crop/Livestock/Fishery Sub-Development Zone                       | 0        | 0     |
| 7               | Strategic Integrated Fishery and Livestock Sub-Development Zone                        | 0        | 0     |
| TURE SA         | FDZ                                                                                    |          |       |
| 8               | Remaining NPAAAD                                                                       | 511.61   | 15.69 |
| N-SAFDZ         |                                                                                        |          |       |
| 9               | Agro-Forestry Zone                                                                     | 1,170.44 | 35.91 |
| 10              | Forest/Watershed areas (critical watersheds including mangroves)                       |          |       |
| Bu              | Built-up areas (urban land, airport, roads and bridges)                                |          |       |
| Others          | Quarry, mine pit, barren land, rock land, river wash, beach sand, sand dunes, landfill |          |       |
|                 | TOTAL                                                                                  | 3,259.09 | 100   |