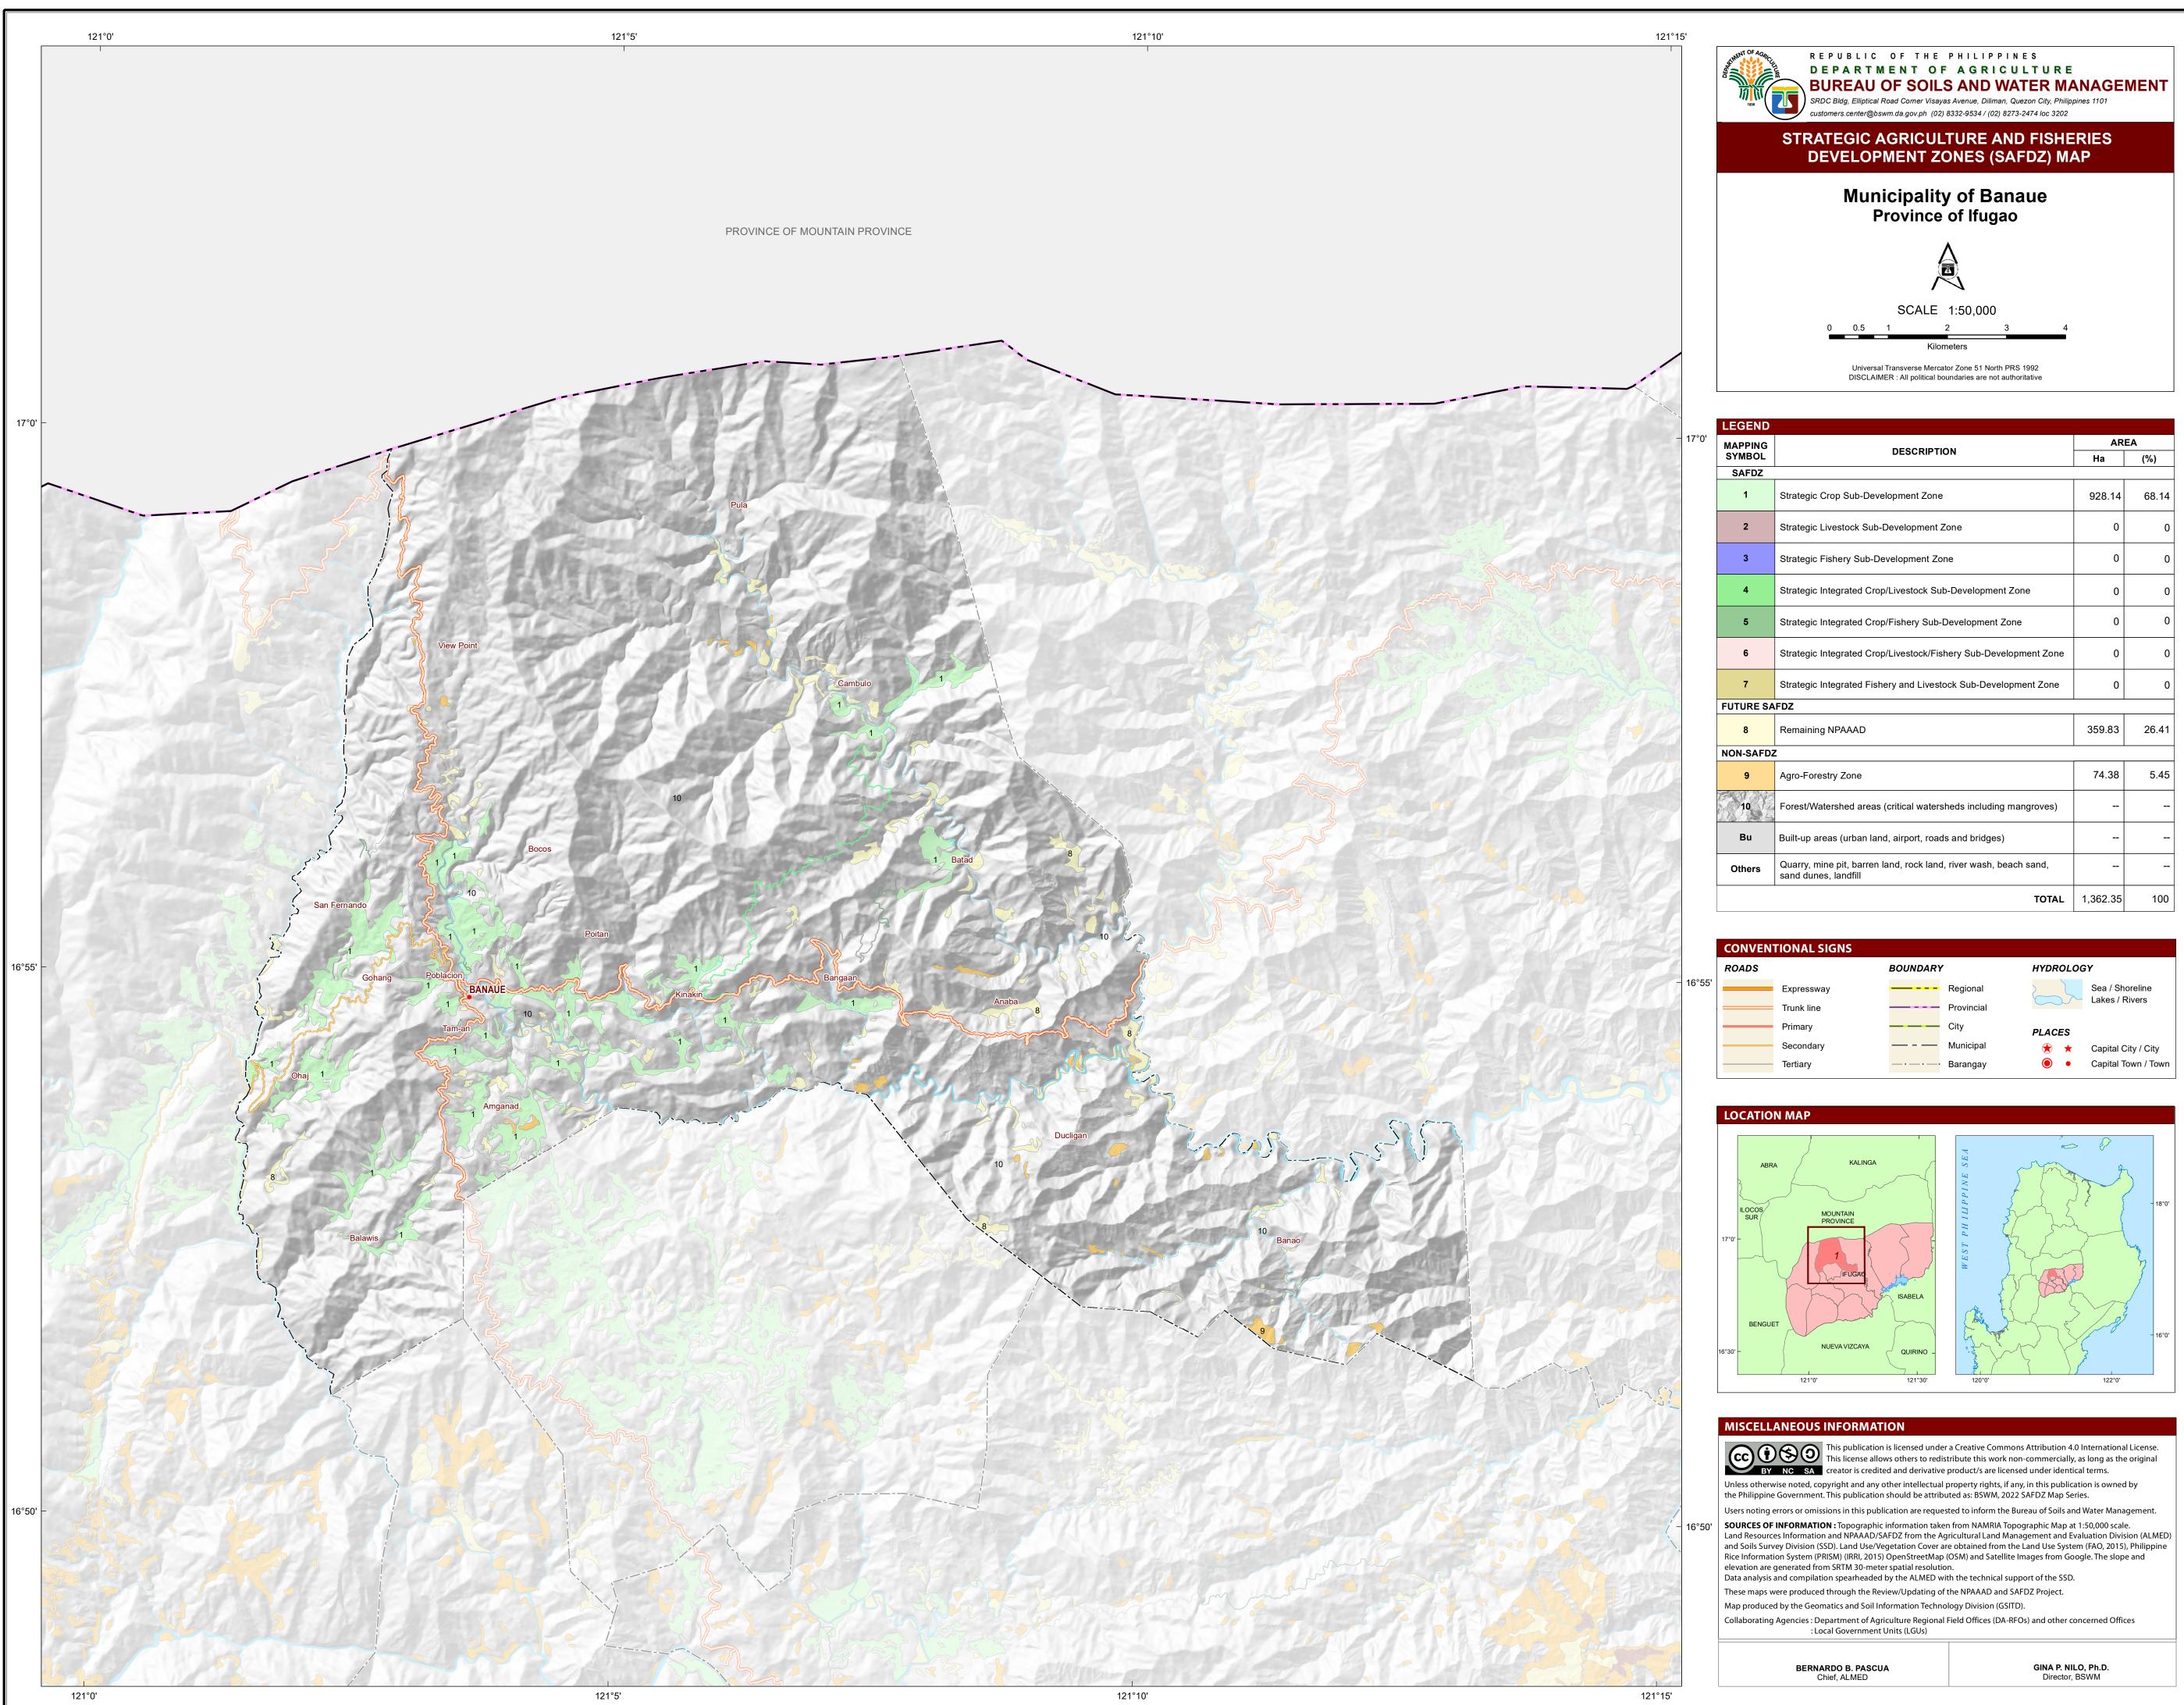

| EGEND       |                                                                                        |          |       |  |
|-------------|----------------------------------------------------------------------------------------|----------|-------|--|
| APPING      | DESCRIPTION                                                                            | AREA     |       |  |
| YMBOL       |                                                                                        | На       | (%)   |  |
| SAFDZ       |                                                                                        |          |       |  |
| 1           | Strategic Crop Sub-Development Zone                                                    | 928.14   | 68.14 |  |
| 2           | Strategic Livestock Sub-Development Zone                                               | 0        | 0     |  |
| 3           | Strategic Fishery Sub-Development Zone                                                 | 0        | 0     |  |
| 4           | Strategic Integrated Crop/Livestock Sub-Development Zone                               | 0        | 0     |  |
| 5           | Strategic Integrated Crop/Fishery Sub-Development Zone                                 | 0        | 0     |  |
| 6           | Strategic Integrated Crop/Livestock/Fishery Sub-Development Zone                       | 0        | 0     |  |
| 7           | Strategic Integrated Fishery and Livestock Sub-Development Zone                        | 0        | 0     |  |
| ITURE SAFDZ |                                                                                        |          |       |  |
| 8           | Remaining NPAAAD                                                                       | 359.83   | 26.41 |  |
| DN-SAFDZ    |                                                                                        |          |       |  |
| 9           | Agro-Forestry Zone                                                                     | 74.38    | 5.45  |  |
| 10          | Forest/Watershed areas (critical watersheds including mangroves)                       |          |       |  |
| Bu          | Built-up areas (urban land, airport, roads and bridges)                                |          |       |  |
| Others      | Quarry, mine pit, barren land, rock land, river wash, beach sand, sand dunes, landfill |          |       |  |
|             | TOTAL                                                                                  | 1,362.35 | 100   |  |