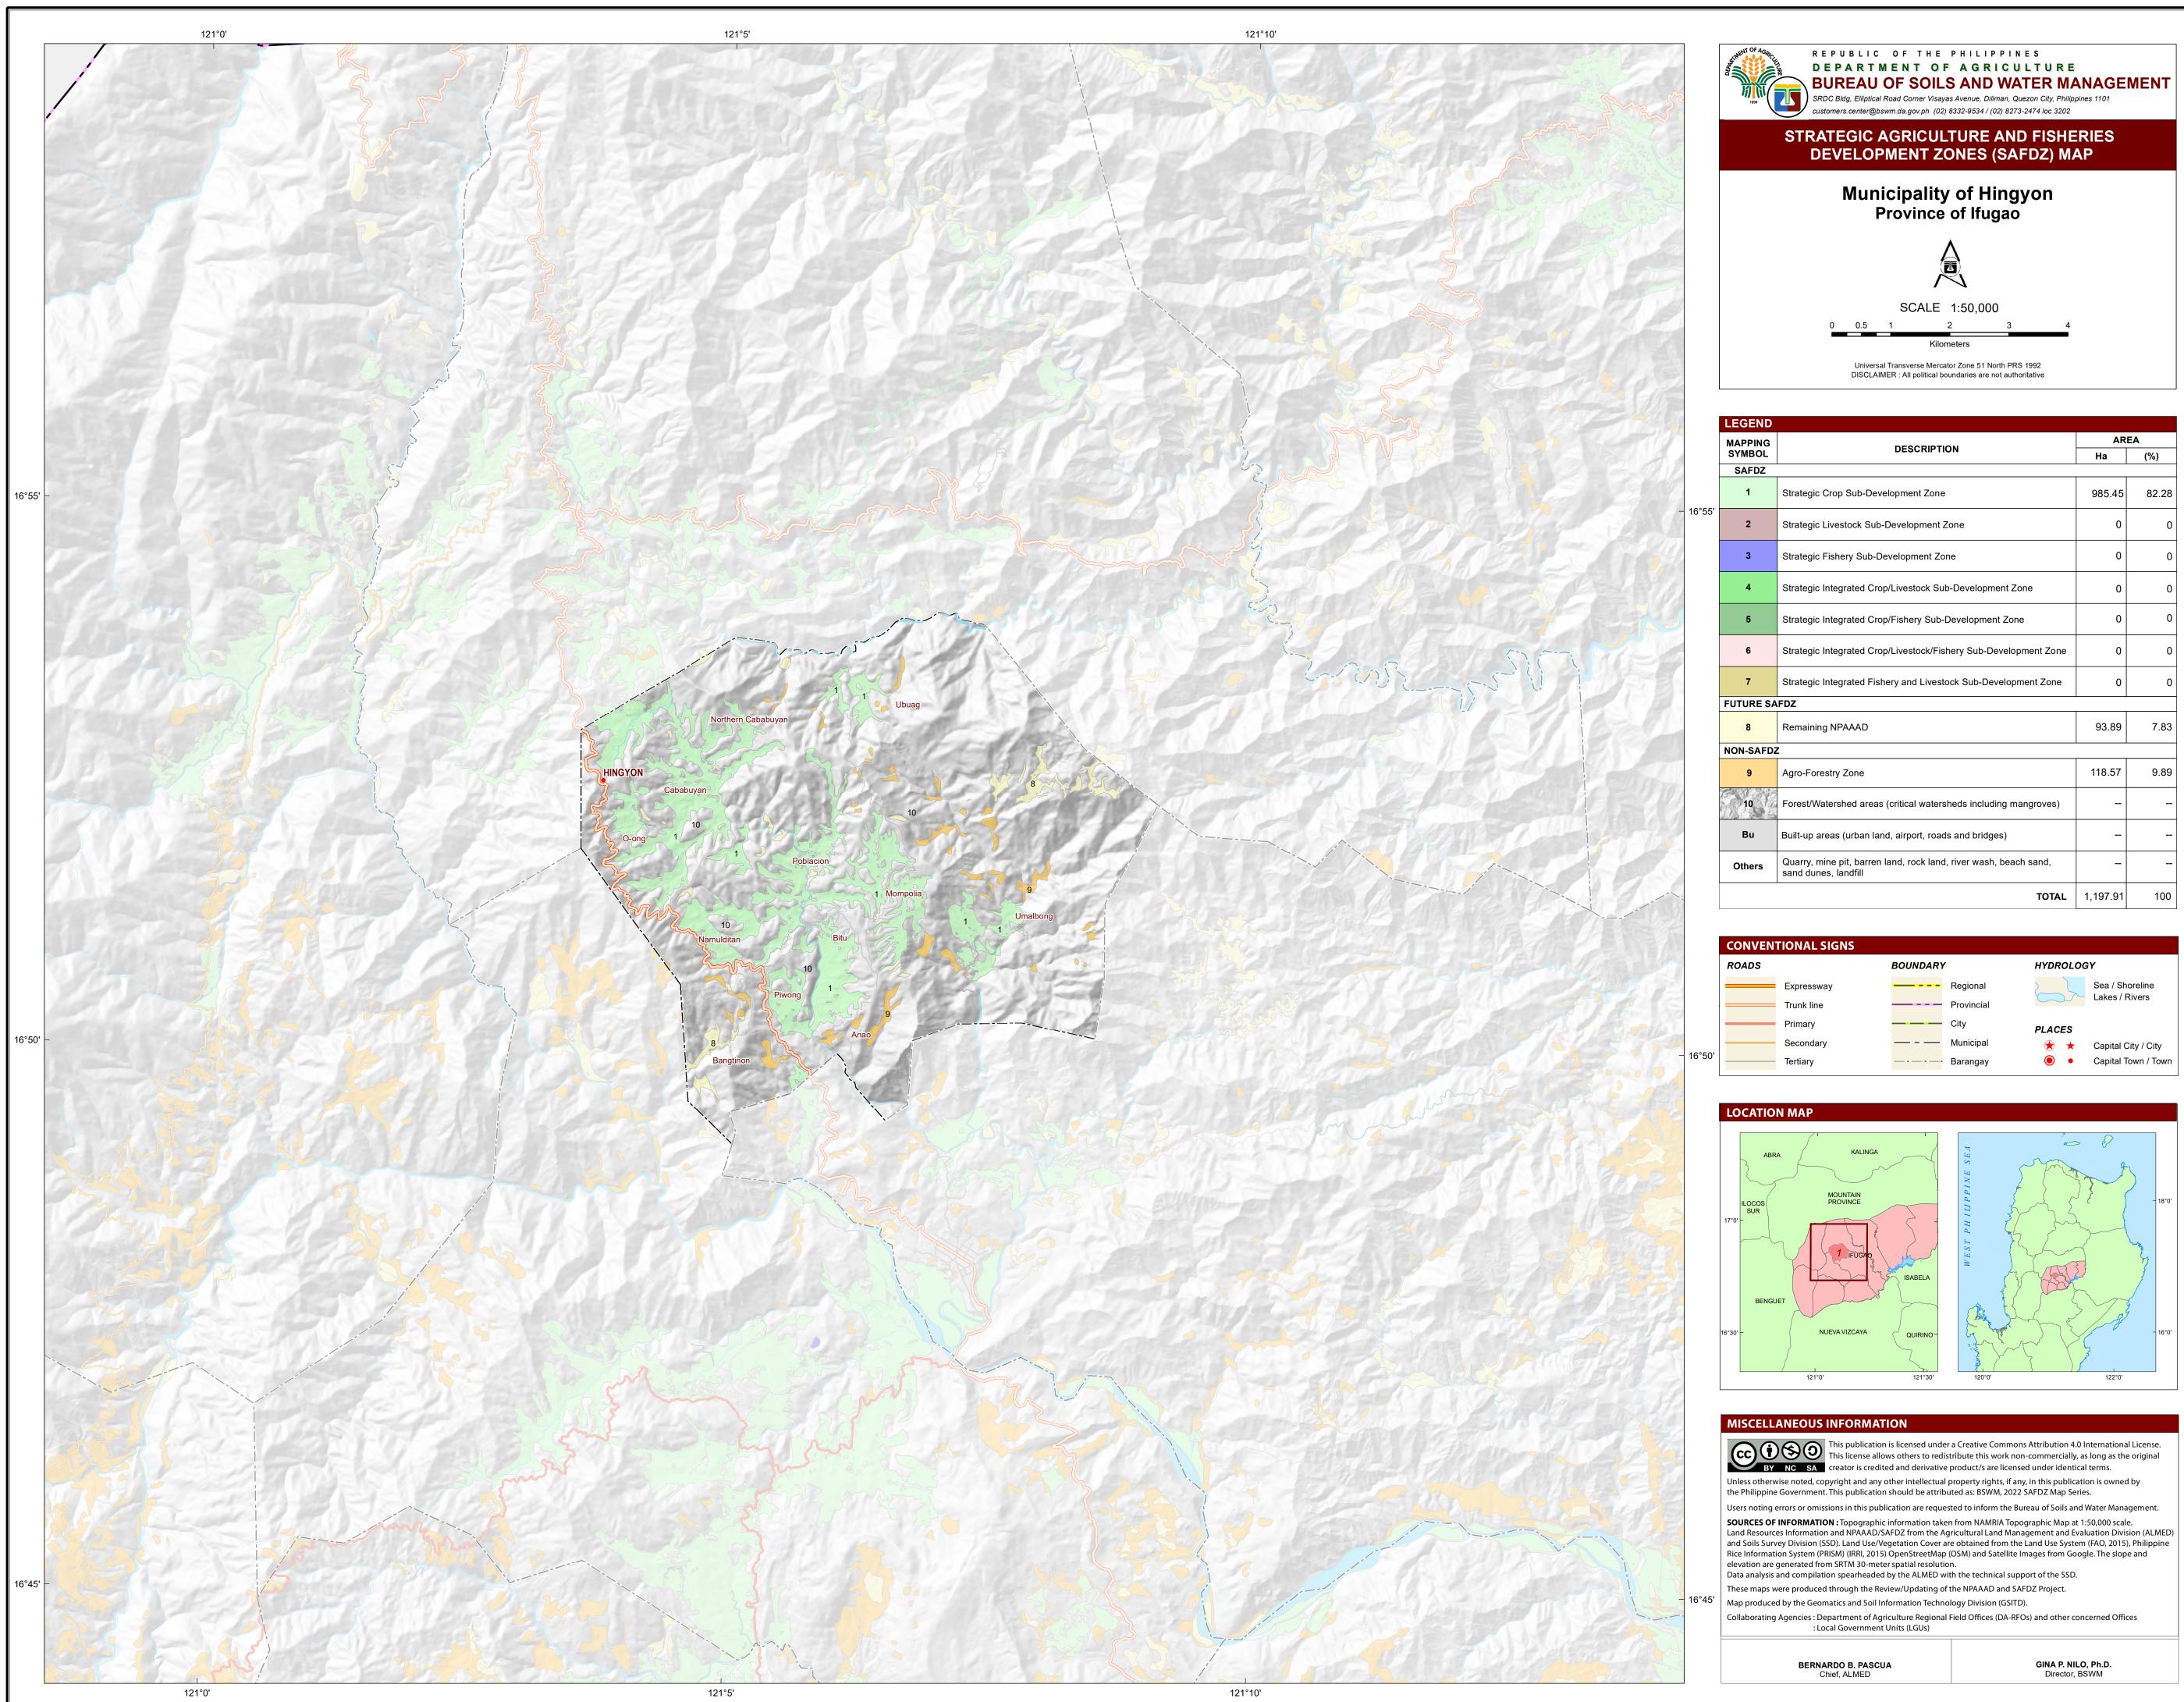

| EGEND       |                                                                                        |          |       |  |
|-------------|----------------------------------------------------------------------------------------|----------|-------|--|
|             | DESCRIPTION                                                                            | AREA     |       |  |
| YMBOL       |                                                                                        | На       | (%)   |  |
| SAFDZ       |                                                                                        |          |       |  |
| 1           | Strategic Crop Sub-Development Zone                                                    | 985.45   | 82.28 |  |
| 2           | Strategic Livestock Sub-Development Zone                                               | 0        | 0     |  |
| 3           | Strategic Fishery Sub-Development Zone                                                 | 0        | 0     |  |
| 4           | Strategic Integrated Crop/Livestock Sub-Development Zone                               | 0        | 0     |  |
| 5           | Strategic Integrated Crop/Fishery Sub-Development Zone                                 | 0        | 0     |  |
| 6           | Strategic Integrated Crop/Livestock/Fishery Sub-Development Zone                       | 0        | 0     |  |
| 7           | Strategic Integrated Fishery and Livestock Sub-Development Zone                        | 0        | 0     |  |
| ITURE SAFDZ |                                                                                        |          |       |  |
| 8           | Remaining NPAAAD                                                                       | 93.89    | 7.83  |  |
| DN-SAFDZ    |                                                                                        |          |       |  |
| 9           | Agro-Forestry Zone                                                                     | 118.57   | 9.89  |  |
| 10          | Forest/Watershed areas (critical watersheds including mangroves)                       |          |       |  |
| Bu          | Built-up areas (urban land, airport, roads and bridges)                                |          |       |  |
| Others      | Quarry, mine pit, barren land, rock land, river wash, beach sand, sand dunes, landfill |          |       |  |
|             | TOTAL                                                                                  | 1,197.91 | 100   |  |