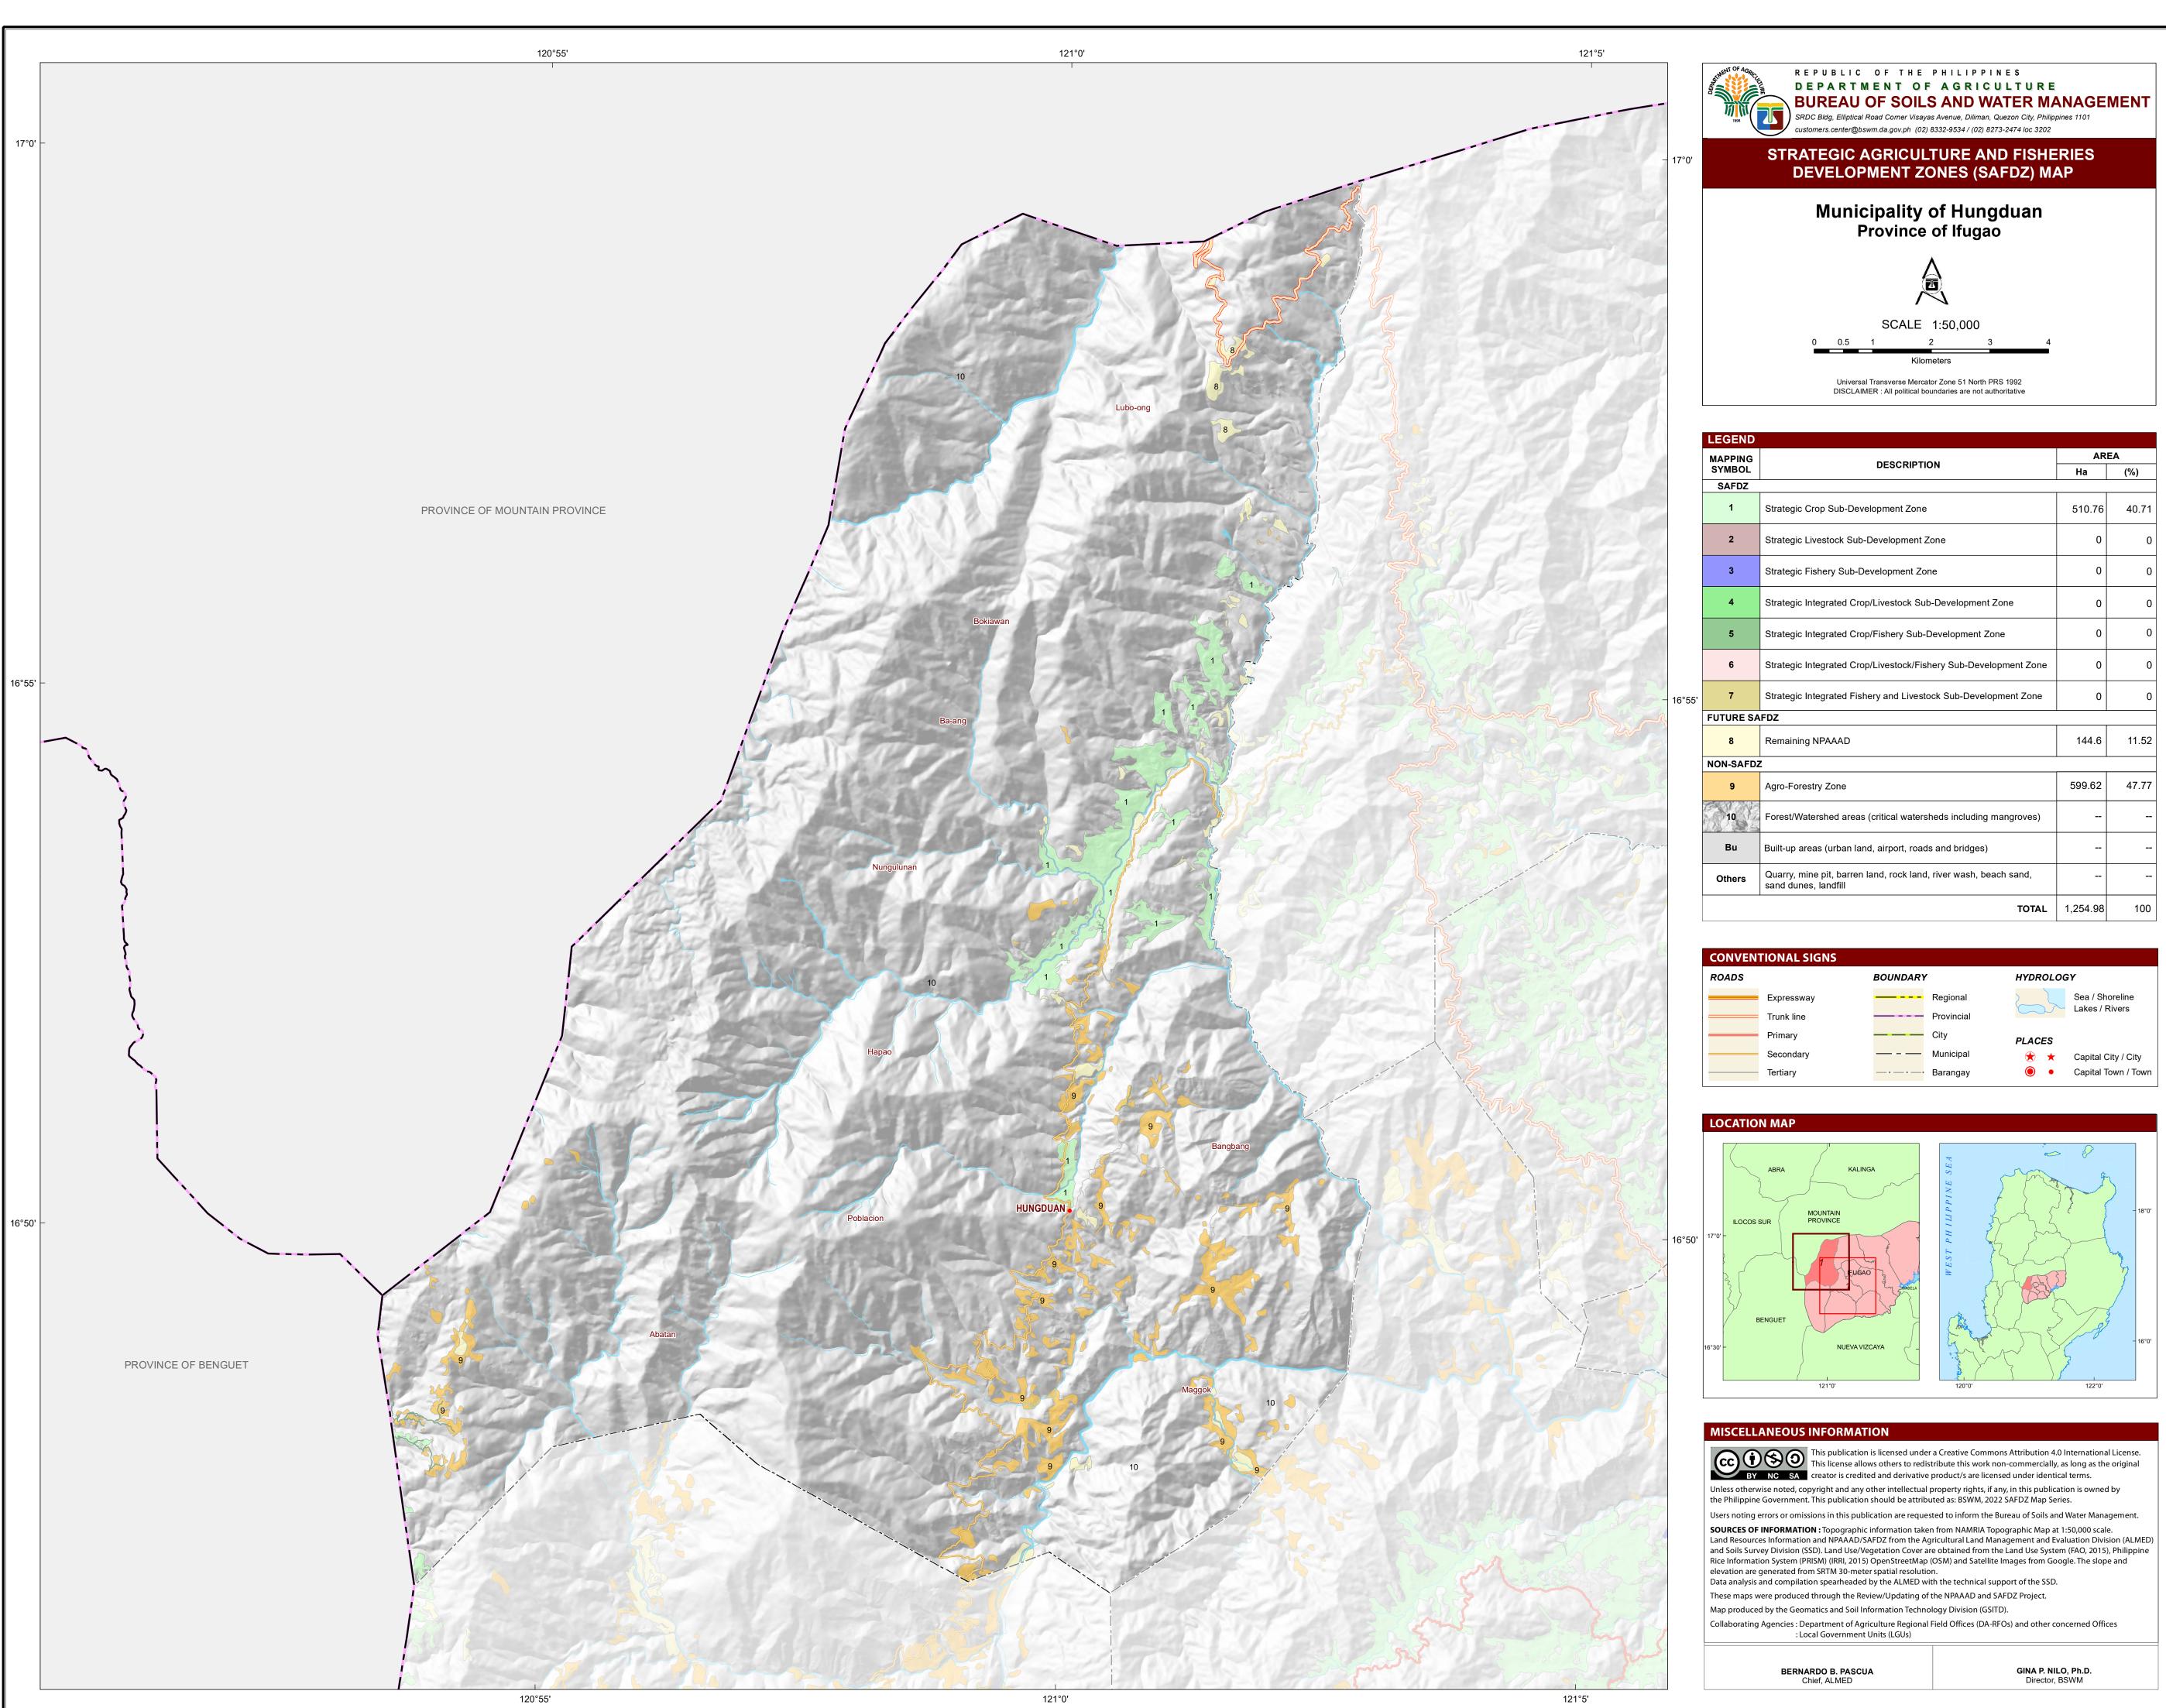

| EGEND       |                                                                                        |          |       |  |
|-------------|----------------------------------------------------------------------------------------|----------|-------|--|
| APPING      | DESCRIPTION                                                                            | AREA     |       |  |
| YMBOL       |                                                                                        | На       | (%)   |  |
| SAFDZ       |                                                                                        |          |       |  |
| 1           | Strategic Crop Sub-Development Zone                                                    | 510.76   | 40.71 |  |
| 2           | Strategic Livestock Sub-Development Zone                                               | 0        | 0     |  |
| 3           | Strategic Fishery Sub-Development Zone                                                 | 0        | 0     |  |
| 4           | Strategic Integrated Crop/Livestock Sub-Development Zone                               | 0        | 0     |  |
| 5           | Strategic Integrated Crop/Fishery Sub-Development Zone                                 | 0        | 0     |  |
| 6           | Strategic Integrated Crop/Livestock/Fishery Sub-Development Zone                       | 0        | 0     |  |
| 7           | Strategic Integrated Fishery and Livestock Sub-Development Zone                        | 0        | 0     |  |
| ITURE SAFDZ |                                                                                        |          |       |  |
| 8           | Remaining NPAAAD                                                                       | 144.6    | 11.52 |  |
| ON-SAFDZ    |                                                                                        |          |       |  |
| 9           | Agro-Forestry Zone                                                                     | 599.62   | 47.77 |  |
| 10          | Forest/Watershed areas (critical watersheds including mangroves)                       |          |       |  |
| Bu          | Built-up areas (urban land, airport, roads and bridges)                                |          |       |  |
| Others      | Quarry, mine pit, barren land, rock land, river wash, beach sand, sand dunes, landfill |          |       |  |
|             | TOTAL                                                                                  | 1,254.98 | 100   |  |