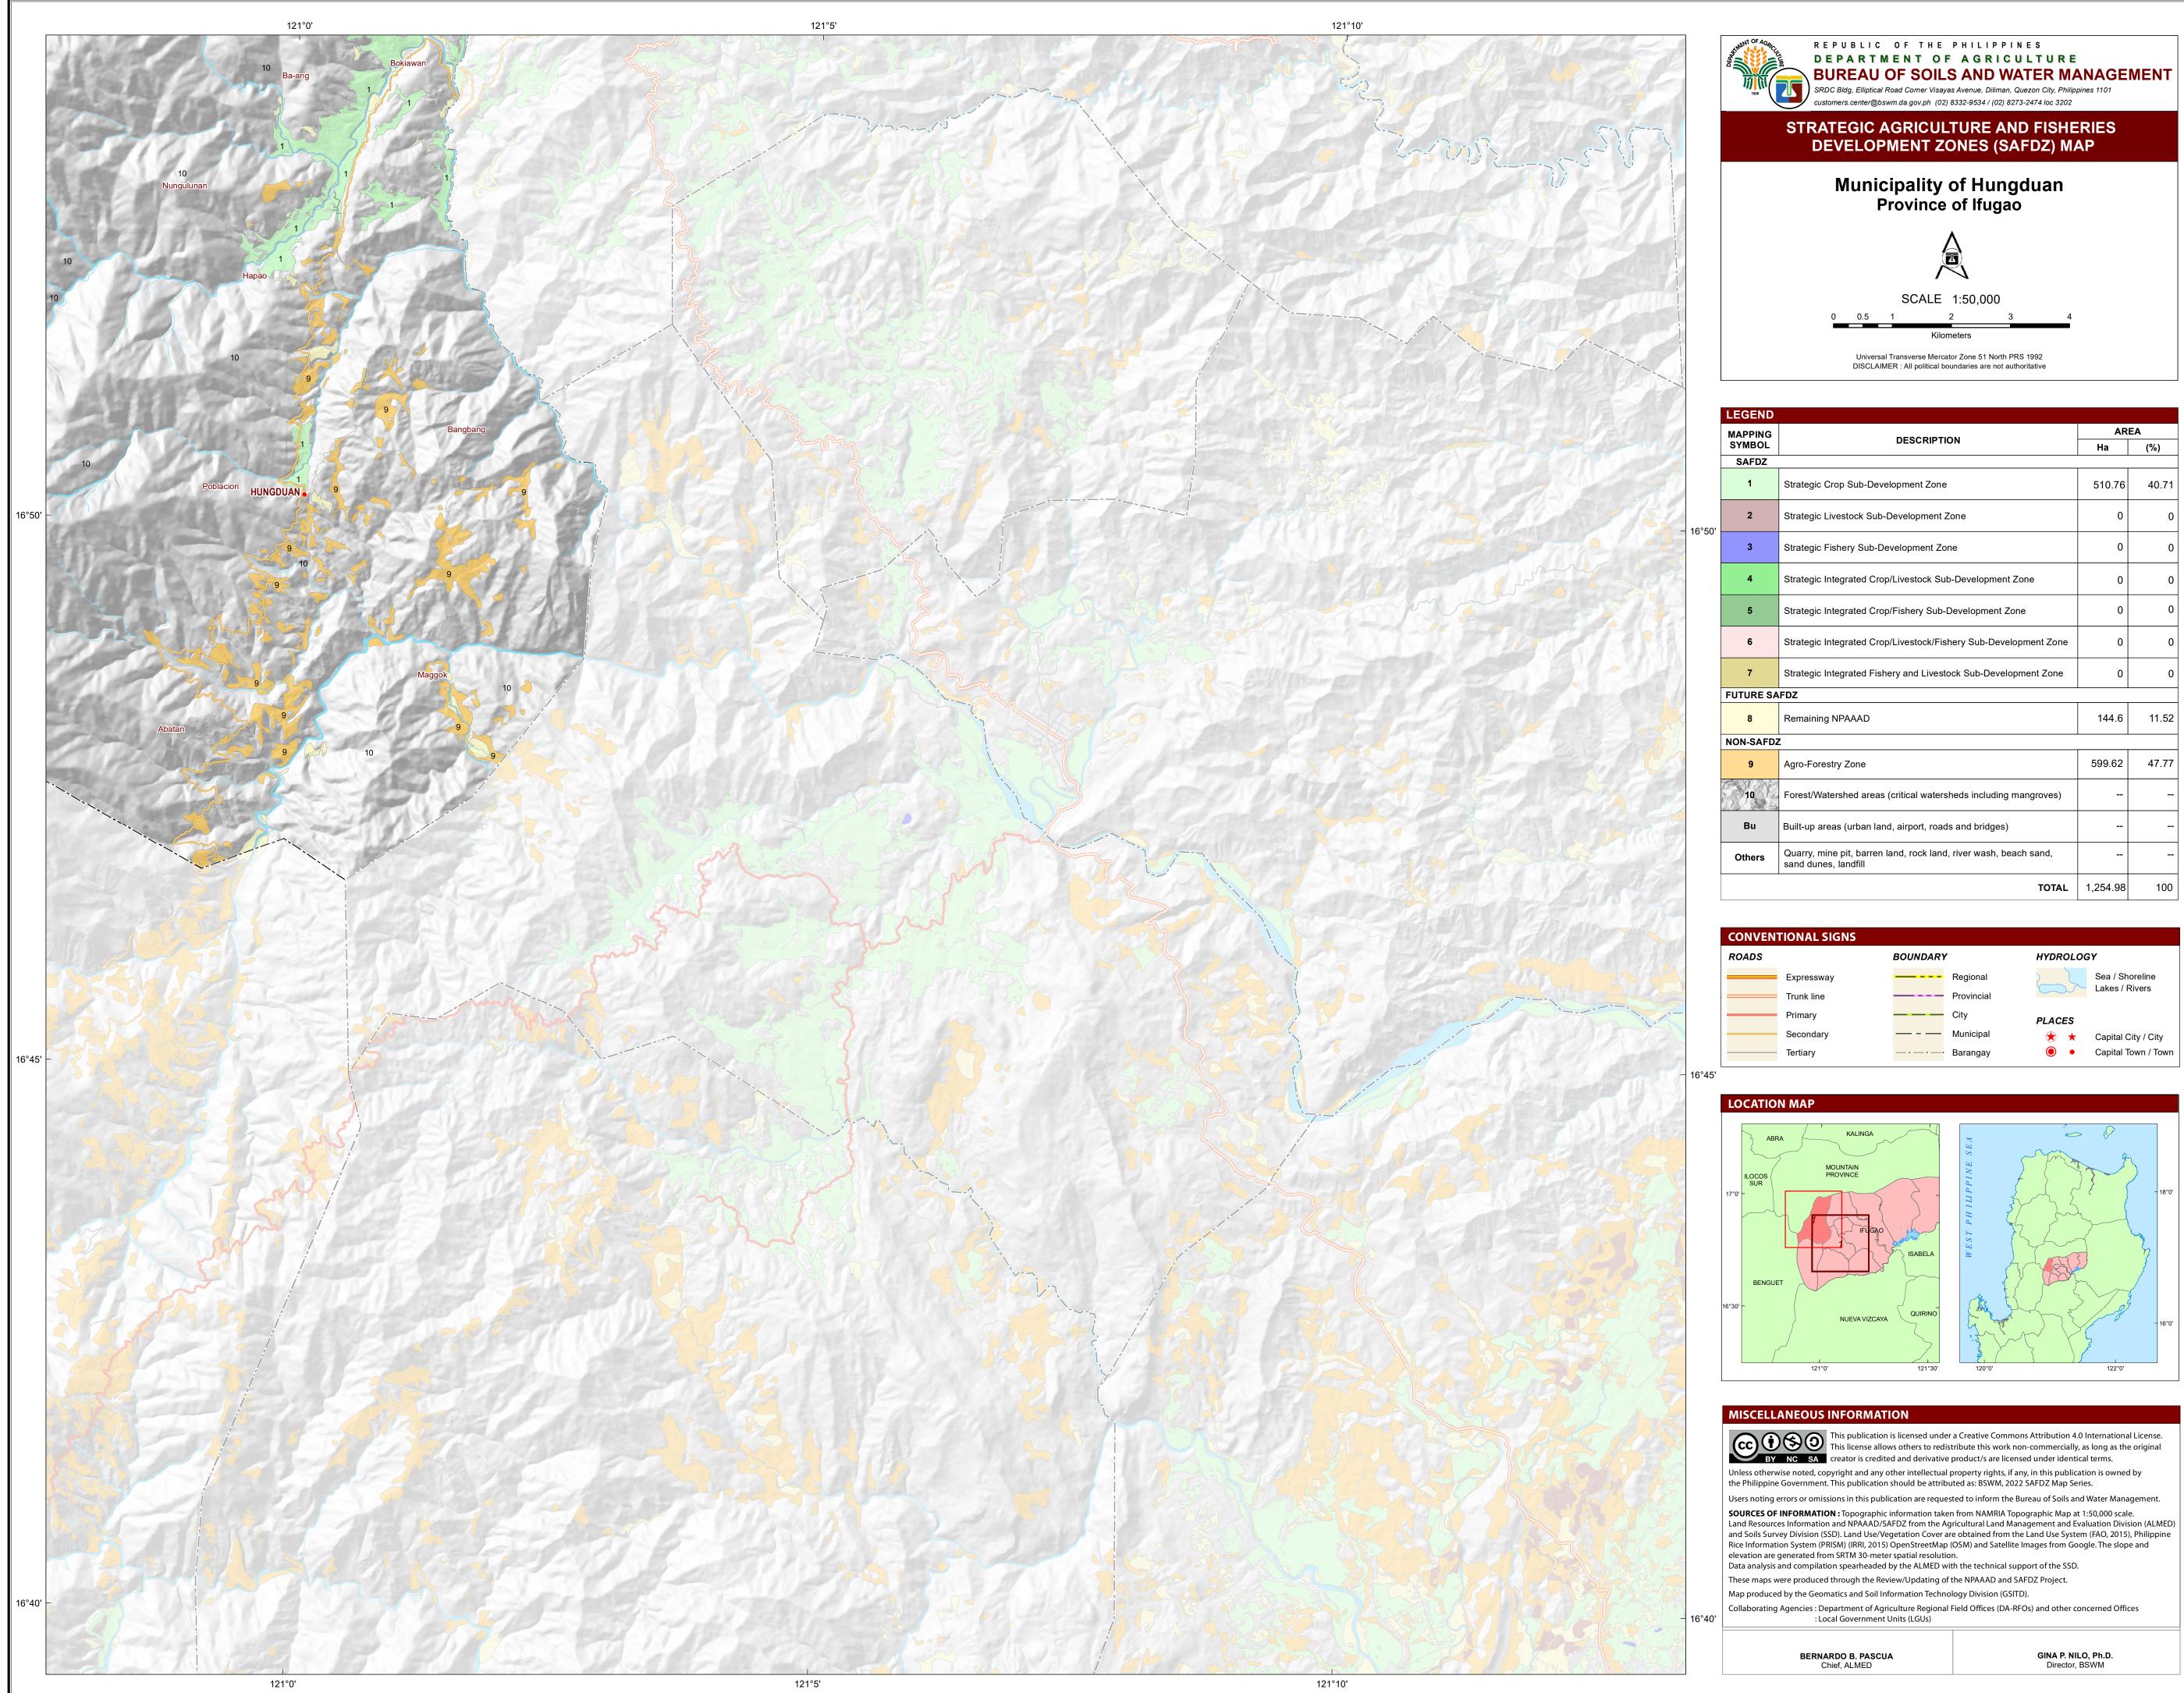

| EGEND                                                                                  |                                                                                                                                                                                                                                                                                                                                                                                                                                                                                                                                                                                                                              |                                                                                                                                                                                                                                                                                                                                                                                                                                                                                                                                                                                                                                                                                                                                                                                                                                                                                                                                                                           |  |
|----------------------------------------------------------------------------------------|------------------------------------------------------------------------------------------------------------------------------------------------------------------------------------------------------------------------------------------------------------------------------------------------------------------------------------------------------------------------------------------------------------------------------------------------------------------------------------------------------------------------------------------------------------------------------------------------------------------------------|---------------------------------------------------------------------------------------------------------------------------------------------------------------------------------------------------------------------------------------------------------------------------------------------------------------------------------------------------------------------------------------------------------------------------------------------------------------------------------------------------------------------------------------------------------------------------------------------------------------------------------------------------------------------------------------------------------------------------------------------------------------------------------------------------------------------------------------------------------------------------------------------------------------------------------------------------------------------------|--|
| DESCRIPTION                                                                            | AR<br>Ha                                                                                                                                                                                                                                                                                                                                                                                                                                                                                                                                                                                                                     | EA<br>(%)                                                                                                                                                                                                                                                                                                                                                                                                                                                                                                                                                                                                                                                                                                                                                                                                                                                                                                                                                                 |  |
|                                                                                        | -                                                                                                                                                                                                                                                                                                                                                                                                                                                                                                                                                                                                                            | (                                                                                                                                                                                                                                                                                                                                                                                                                                                                                                                                                                                                                                                                                                                                                                                                                                                                                                                                                                         |  |
| Strategic Crop Sub-Development Zone                                                    | 510.76                                                                                                                                                                                                                                                                                                                                                                                                                                                                                                                                                                                                                       | 40.71                                                                                                                                                                                                                                                                                                                                                                                                                                                                                                                                                                                                                                                                                                                                                                                                                                                                                                                                                                     |  |
| Strategic Livestock Sub-Development Zone                                               | 0                                                                                                                                                                                                                                                                                                                                                                                                                                                                                                                                                                                                                            | 0                                                                                                                                                                                                                                                                                                                                                                                                                                                                                                                                                                                                                                                                                                                                                                                                                                                                                                                                                                         |  |
| Strategic Fishery Sub-Development Zone                                                 | 0                                                                                                                                                                                                                                                                                                                                                                                                                                                                                                                                                                                                                            | 0                                                                                                                                                                                                                                                                                                                                                                                                                                                                                                                                                                                                                                                                                                                                                                                                                                                                                                                                                                         |  |
| Strategic Integrated Crop/Livestock Sub-Development Zone                               | 0                                                                                                                                                                                                                                                                                                                                                                                                                                                                                                                                                                                                                            | 0                                                                                                                                                                                                                                                                                                                                                                                                                                                                                                                                                                                                                                                                                                                                                                                                                                                                                                                                                                         |  |
| Strategic Integrated Crop/Fishery Sub-Development Zone                                 | 0                                                                                                                                                                                                                                                                                                                                                                                                                                                                                                                                                                                                                            | 0                                                                                                                                                                                                                                                                                                                                                                                                                                                                                                                                                                                                                                                                                                                                                                                                                                                                                                                                                                         |  |
| Strategic Integrated Crop/Livestock/Fishery Sub-Development Zone                       | 0                                                                                                                                                                                                                                                                                                                                                                                                                                                                                                                                                                                                                            | 0                                                                                                                                                                                                                                                                                                                                                                                                                                                                                                                                                                                                                                                                                                                                                                                                                                                                                                                                                                         |  |
| Strategic Integrated Fishery and Livestock Sub-Development Zone                        | 0                                                                                                                                                                                                                                                                                                                                                                                                                                                                                                                                                                                                                            | 0                                                                                                                                                                                                                                                                                                                                                                                                                                                                                                                                                                                                                                                                                                                                                                                                                                                                                                                                                                         |  |
| ITURE SAFDZ                                                                            |                                                                                                                                                                                                                                                                                                                                                                                                                                                                                                                                                                                                                              |                                                                                                                                                                                                                                                                                                                                                                                                                                                                                                                                                                                                                                                                                                                                                                                                                                                                                                                                                                           |  |
| Remaining NPAAAD                                                                       | 144.6                                                                                                                                                                                                                                                                                                                                                                                                                                                                                                                                                                                                                        | 11.52                                                                                                                                                                                                                                                                                                                                                                                                                                                                                                                                                                                                                                                                                                                                                                                                                                                                                                                                                                     |  |
|                                                                                        |                                                                                                                                                                                                                                                                                                                                                                                                                                                                                                                                                                                                                              |                                                                                                                                                                                                                                                                                                                                                                                                                                                                                                                                                                                                                                                                                                                                                                                                                                                                                                                                                                           |  |
| Agro-Forestry Zone                                                                     | 599.62                                                                                                                                                                                                                                                                                                                                                                                                                                                                                                                                                                                                                       | 47.77                                                                                                                                                                                                                                                                                                                                                                                                                                                                                                                                                                                                                                                                                                                                                                                                                                                                                                                                                                     |  |
| Forest/Watershed areas (critical watersheds including mangroves)                       |                                                                                                                                                                                                                                                                                                                                                                                                                                                                                                                                                                                                                              |                                                                                                                                                                                                                                                                                                                                                                                                                                                                                                                                                                                                                                                                                                                                                                                                                                                                                                                                                                           |  |
| Built-up areas (urban land, airport, roads and bridges)                                |                                                                                                                                                                                                                                                                                                                                                                                                                                                                                                                                                                                                                              |                                                                                                                                                                                                                                                                                                                                                                                                                                                                                                                                                                                                                                                                                                                                                                                                                                                                                                                                                                           |  |
| Quarry, mine pit, barren land, rock land, river wash, beach sand, sand dunes, landfill |                                                                                                                                                                                                                                                                                                                                                                                                                                                                                                                                                                                                                              |                                                                                                                                                                                                                                                                                                                                                                                                                                                                                                                                                                                                                                                                                                                                                                                                                                                                                                                                                                           |  |
| TOTAL                                                                                  | 1,254.98                                                                                                                                                                                                                                                                                                                                                                                                                                                                                                                                                                                                                     | 100                                                                                                                                                                                                                                                                                                                                                                                                                                                                                                                                                                                                                                                                                                                                                                                                                                                                                                                                                                       |  |
|                                                                                        | Strategic Crop Sub-Development Zone Strategic Livestock Sub-Development Zone Strategic Fishery Sub-Development Zone Strategic Integrated Crop/Livestock Sub-Development Zone Strategic Integrated Crop/Fishery Sub-Development Zone Strategic Integrated Crop/Livestock/Fishery Sub-Development Zone Strategic Integrated Fishery and Livestock Sub-Development Zone FDZ Remaining NPAAAD Agro-Forestry Zone Forest/Watershed areas (critical watersheds including mangroves) Built-up areas (urban land, airport, roads and bridges) Quarry, mine pit, barren land, rock land, river wash, beach sand, sand dunes, landfill | Ha         Strategic Crop Sub-Development Zone       510.76         Strategic Livestock Sub-Development Zone       0         Strategic Fishery Sub-Development Zone       0         Strategic Integrated Crop/Livestock Sub-Development Zone       0         Strategic Integrated Crop/Fishery Sub-Development Zone       0         Strategic Integrated Crop/Fishery Sub-Development Zone       0         Strategic Integrated Crop/Livestock/Fishery Sub-Development Zone       0         Strategic Integrated Fishery and Livestock Sub-Development Zone       0         Strategic Integrated Fishery and Livestock Sub-Development Zone       0         FDZ       144.6         Agro-Forestry Zone       599.62         Forest/Watershed areas (critical watersheds including mangroves)          Built-up areas (urban land, airport, roads and bridges)          Quarry, mine pit, barren land, rock land, river wash, beach sand, and and the sand dunes, landfill |  |