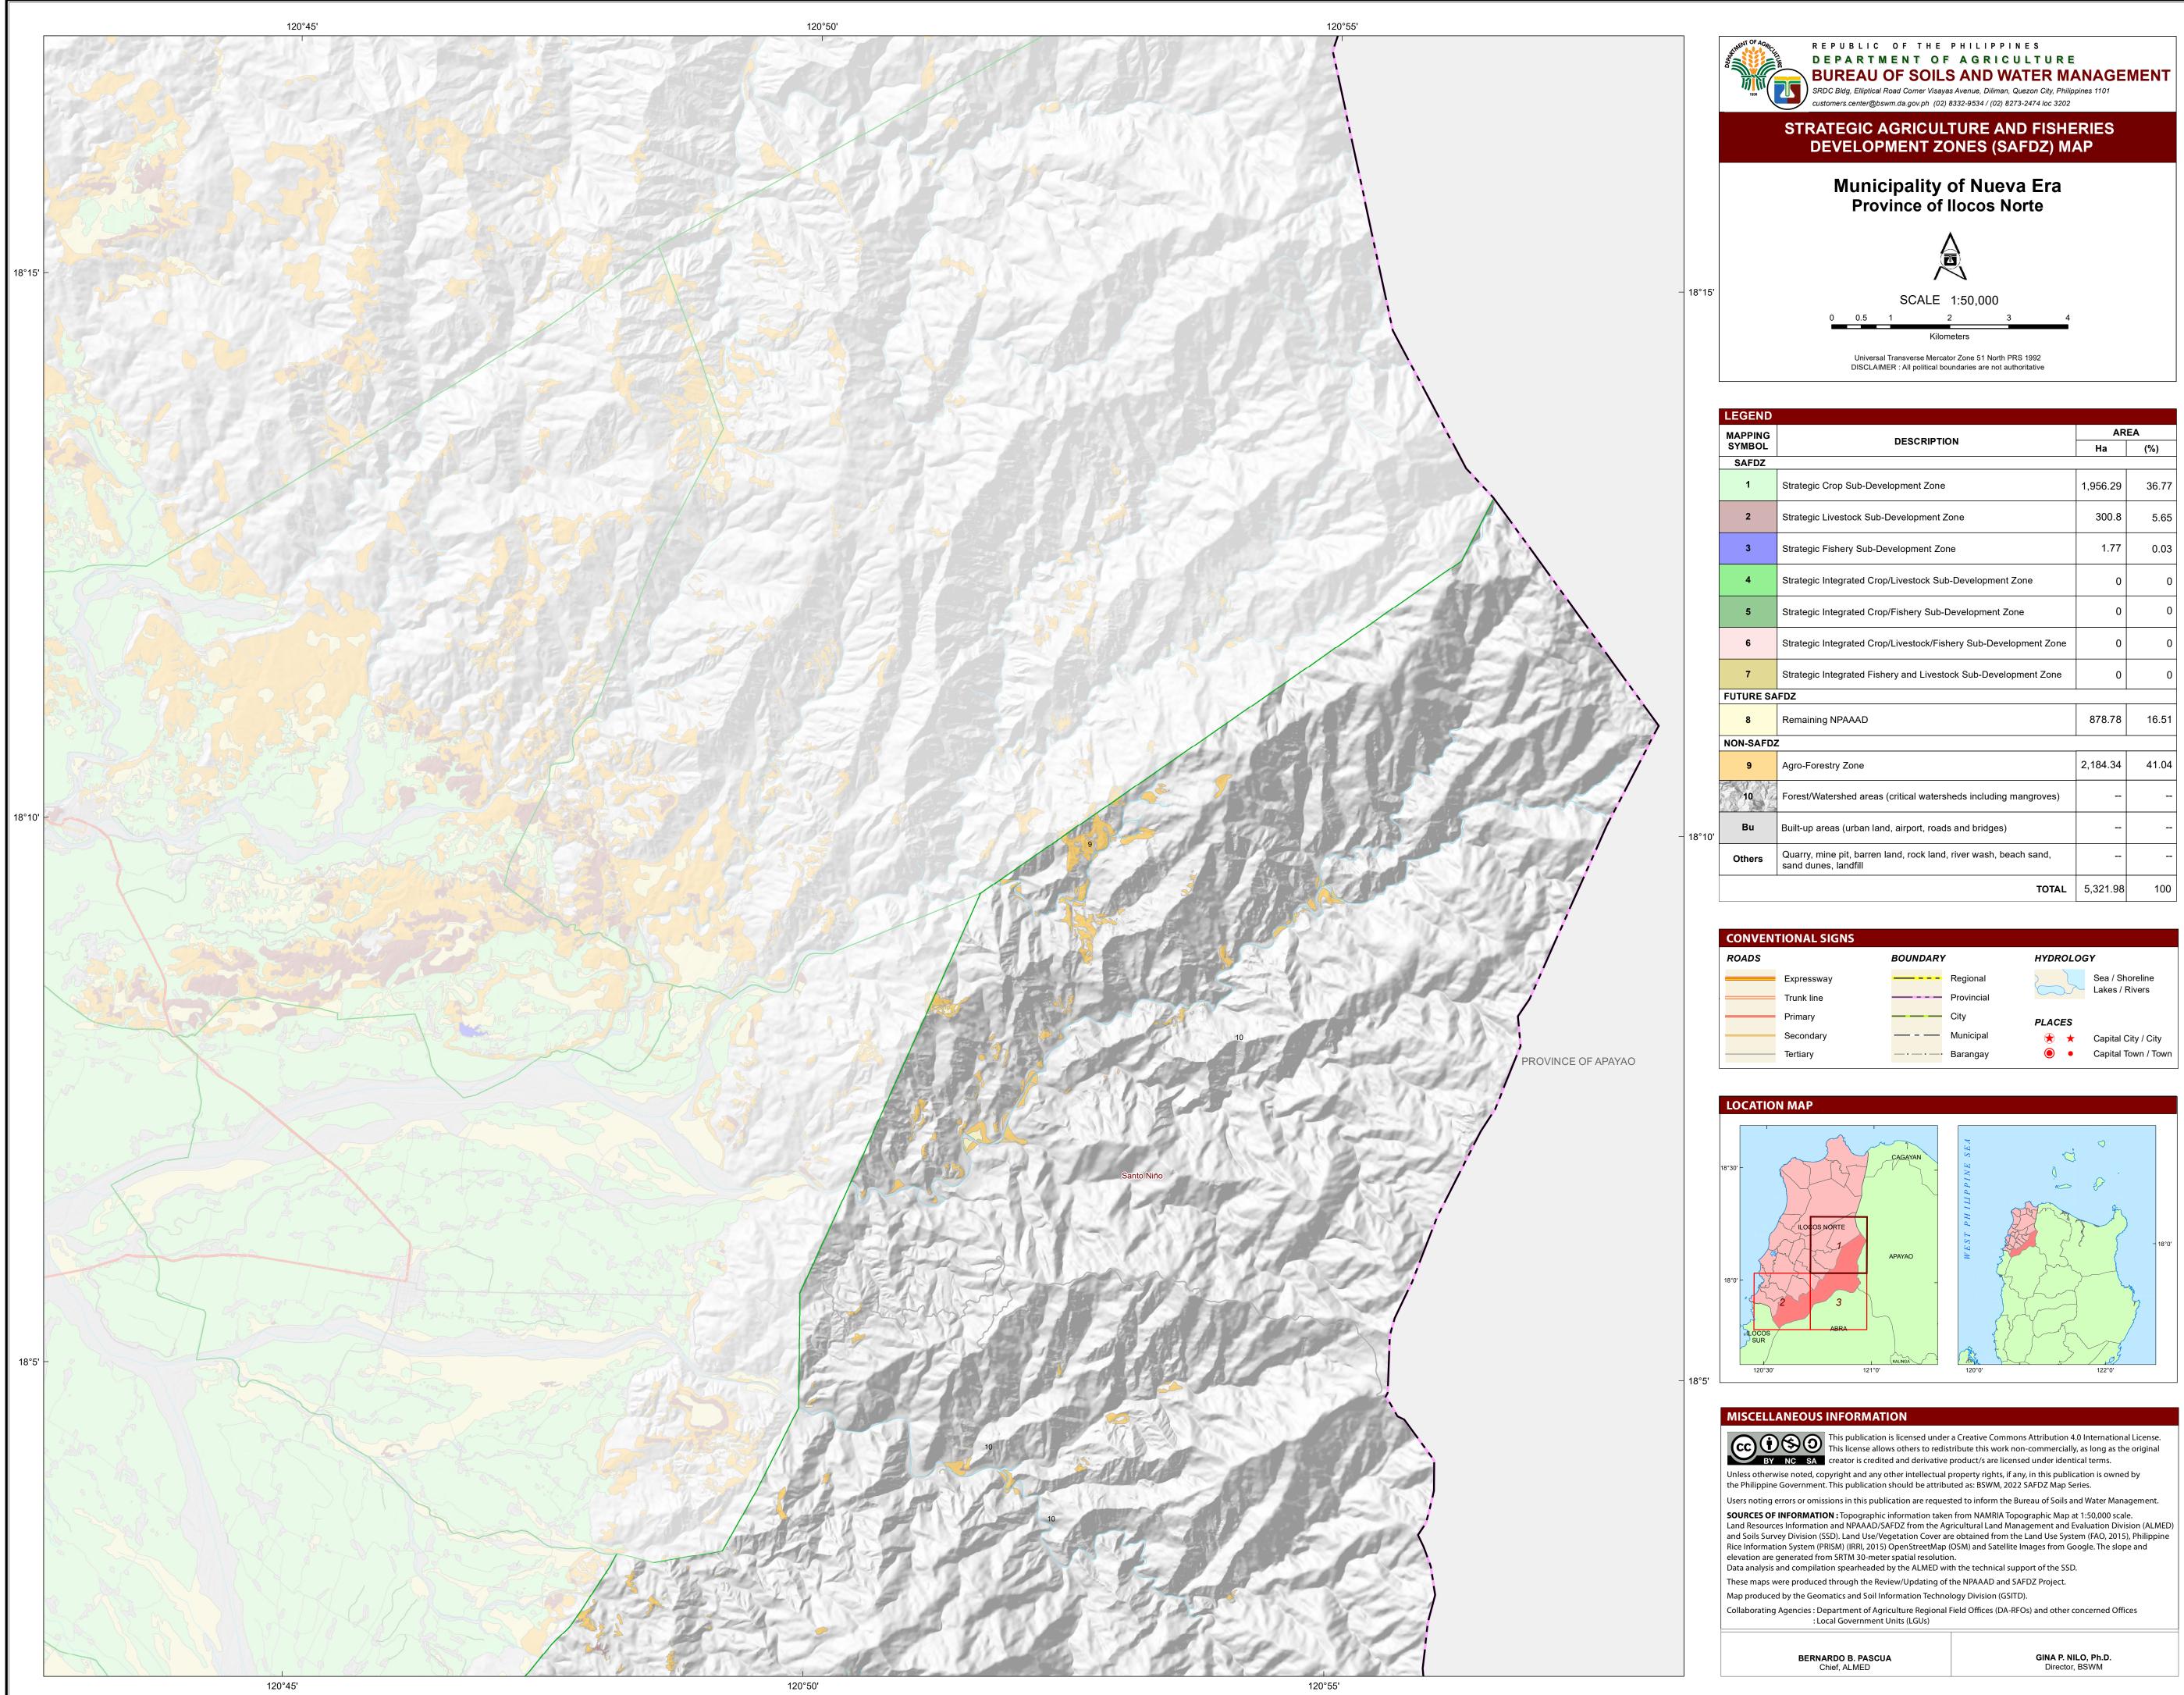

| EGEND       |                                                                                        |          |       |  |
|-------------|----------------------------------------------------------------------------------------|----------|-------|--|
|             | DESCRIPTION                                                                            | AREA     |       |  |
| YMBOL       |                                                                                        | На       | (%)   |  |
| SAFDZ       |                                                                                        |          |       |  |
| 1           | Strategic Crop Sub-Development Zone                                                    | 1,956.29 | 36.77 |  |
| 2           | Strategic Livestock Sub-Development Zone                                               | 300.8    | 5.65  |  |
| 3           | Strategic Fishery Sub-Development Zone                                                 | 1.77     | 0.03  |  |
| 4           | Strategic Integrated Crop/Livestock Sub-Development Zone                               | 0        | 0     |  |
| 5           | Strategic Integrated Crop/Fishery Sub-Development Zone                                 | 0        | 0     |  |
| 6           | Strategic Integrated Crop/Livestock/Fishery Sub-Development Zone                       | 0        | 0     |  |
| 7           | Strategic Integrated Fishery and Livestock Sub-Development Zone                        | 0        | 0     |  |
| ITURE SAFDZ |                                                                                        |          |       |  |
| 8           | Remaining NPAAAD                                                                       | 878.78   | 16.51 |  |
| ON-SAFDZ    |                                                                                        |          |       |  |
| 9           | Agro-Forestry Zone                                                                     | 2,184.34 | 41.04 |  |
| 10          | Forest/Watershed areas (critical watersheds including mangroves)                       |          |       |  |
| Bu          | Built-up areas (urban land, airport, roads and bridges)                                |          |       |  |
| Others      | Quarry, mine pit, barren land, rock land, river wash, beach sand, sand dunes, landfill |          |       |  |
|             | TOTAL                                                                                  | 5,321.98 | 100   |  |