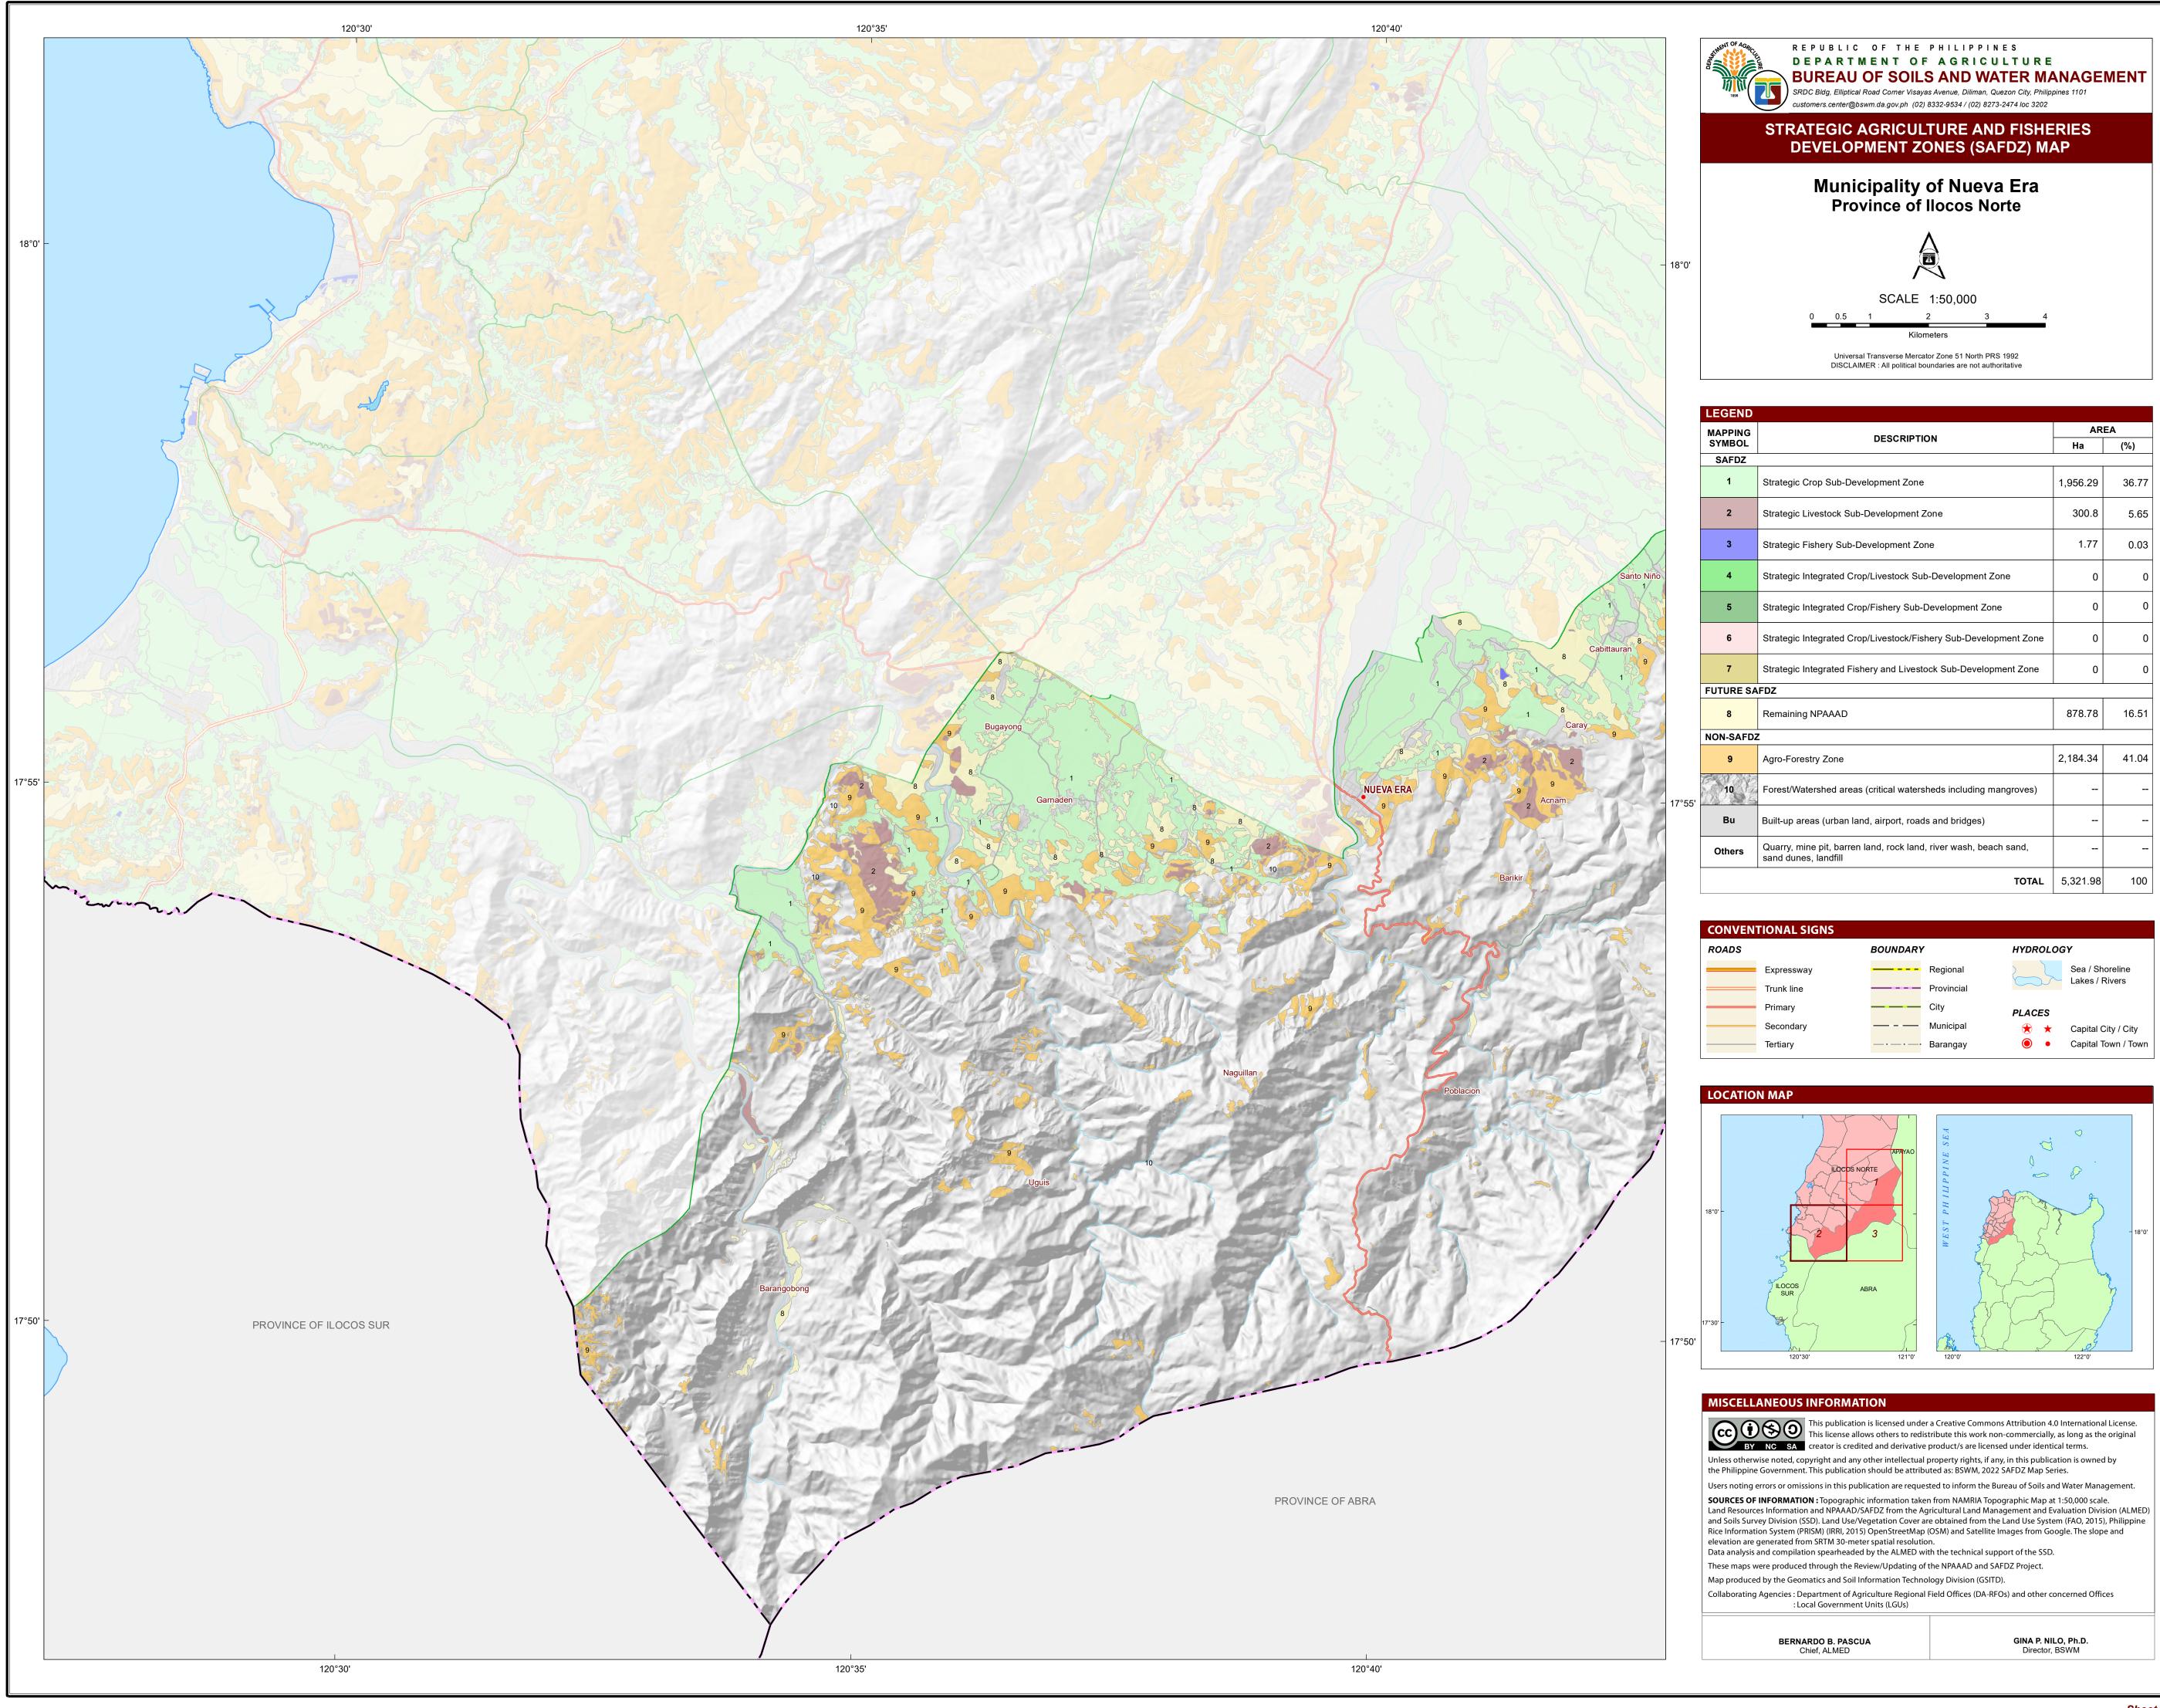

| EGEND           |                                                                                        |          |       |  |  |
|-----------------|----------------------------------------------------------------------------------------|----------|-------|--|--|
| APPING<br>YMBOL | DESCRIPTION                                                                            | AREA     |       |  |  |
|                 |                                                                                        | На       | (%)   |  |  |
| SAFDZ           |                                                                                        |          |       |  |  |
| 1               | Strategic Crop Sub-Development Zone                                                    | 1,956.29 | 36.77 |  |  |
| 2               | Strategic Livestock Sub-Development Zone                                               | 300.8    | 5.65  |  |  |
| 3               | Strategic Fishery Sub-Development Zone                                                 | 1.77     | 0.03  |  |  |
| 4               | Strategic Integrated Crop/Livestock Sub-Development Zone                               | 0        | 0     |  |  |
| 5               | Strategic Integrated Crop/Fishery Sub-Development Zone                                 | 0        | 0     |  |  |
| 6               | Strategic Integrated Crop/Livestock/Fishery Sub-Development Zone                       | 0        | 0     |  |  |
| 7               | Strategic Integrated Fishery and Livestock Sub-Development Zone                        | 0        | 0     |  |  |
| ITURE SAFDZ     |                                                                                        |          |       |  |  |
| 8               | Remaining NPAAAD                                                                       | 878.78   | 16.51 |  |  |
| ON-SAFDZ        |                                                                                        |          |       |  |  |
| 9               | Agro-Forestry Zone                                                                     | 2,184.34 | 41.04 |  |  |
| 10              | Forest/Watershed areas (critical watersheds including mangroves)                       |          |       |  |  |
| Bu              | Built-up areas (urban land, airport, roads and bridges)                                |          |       |  |  |
| Others          | Quarry, mine pit, barren land, rock land, river wash, beach sand, sand dunes, landfill |          |       |  |  |
|                 | TOTAL                                                                                  | 5,321.98 | 100   |  |  |