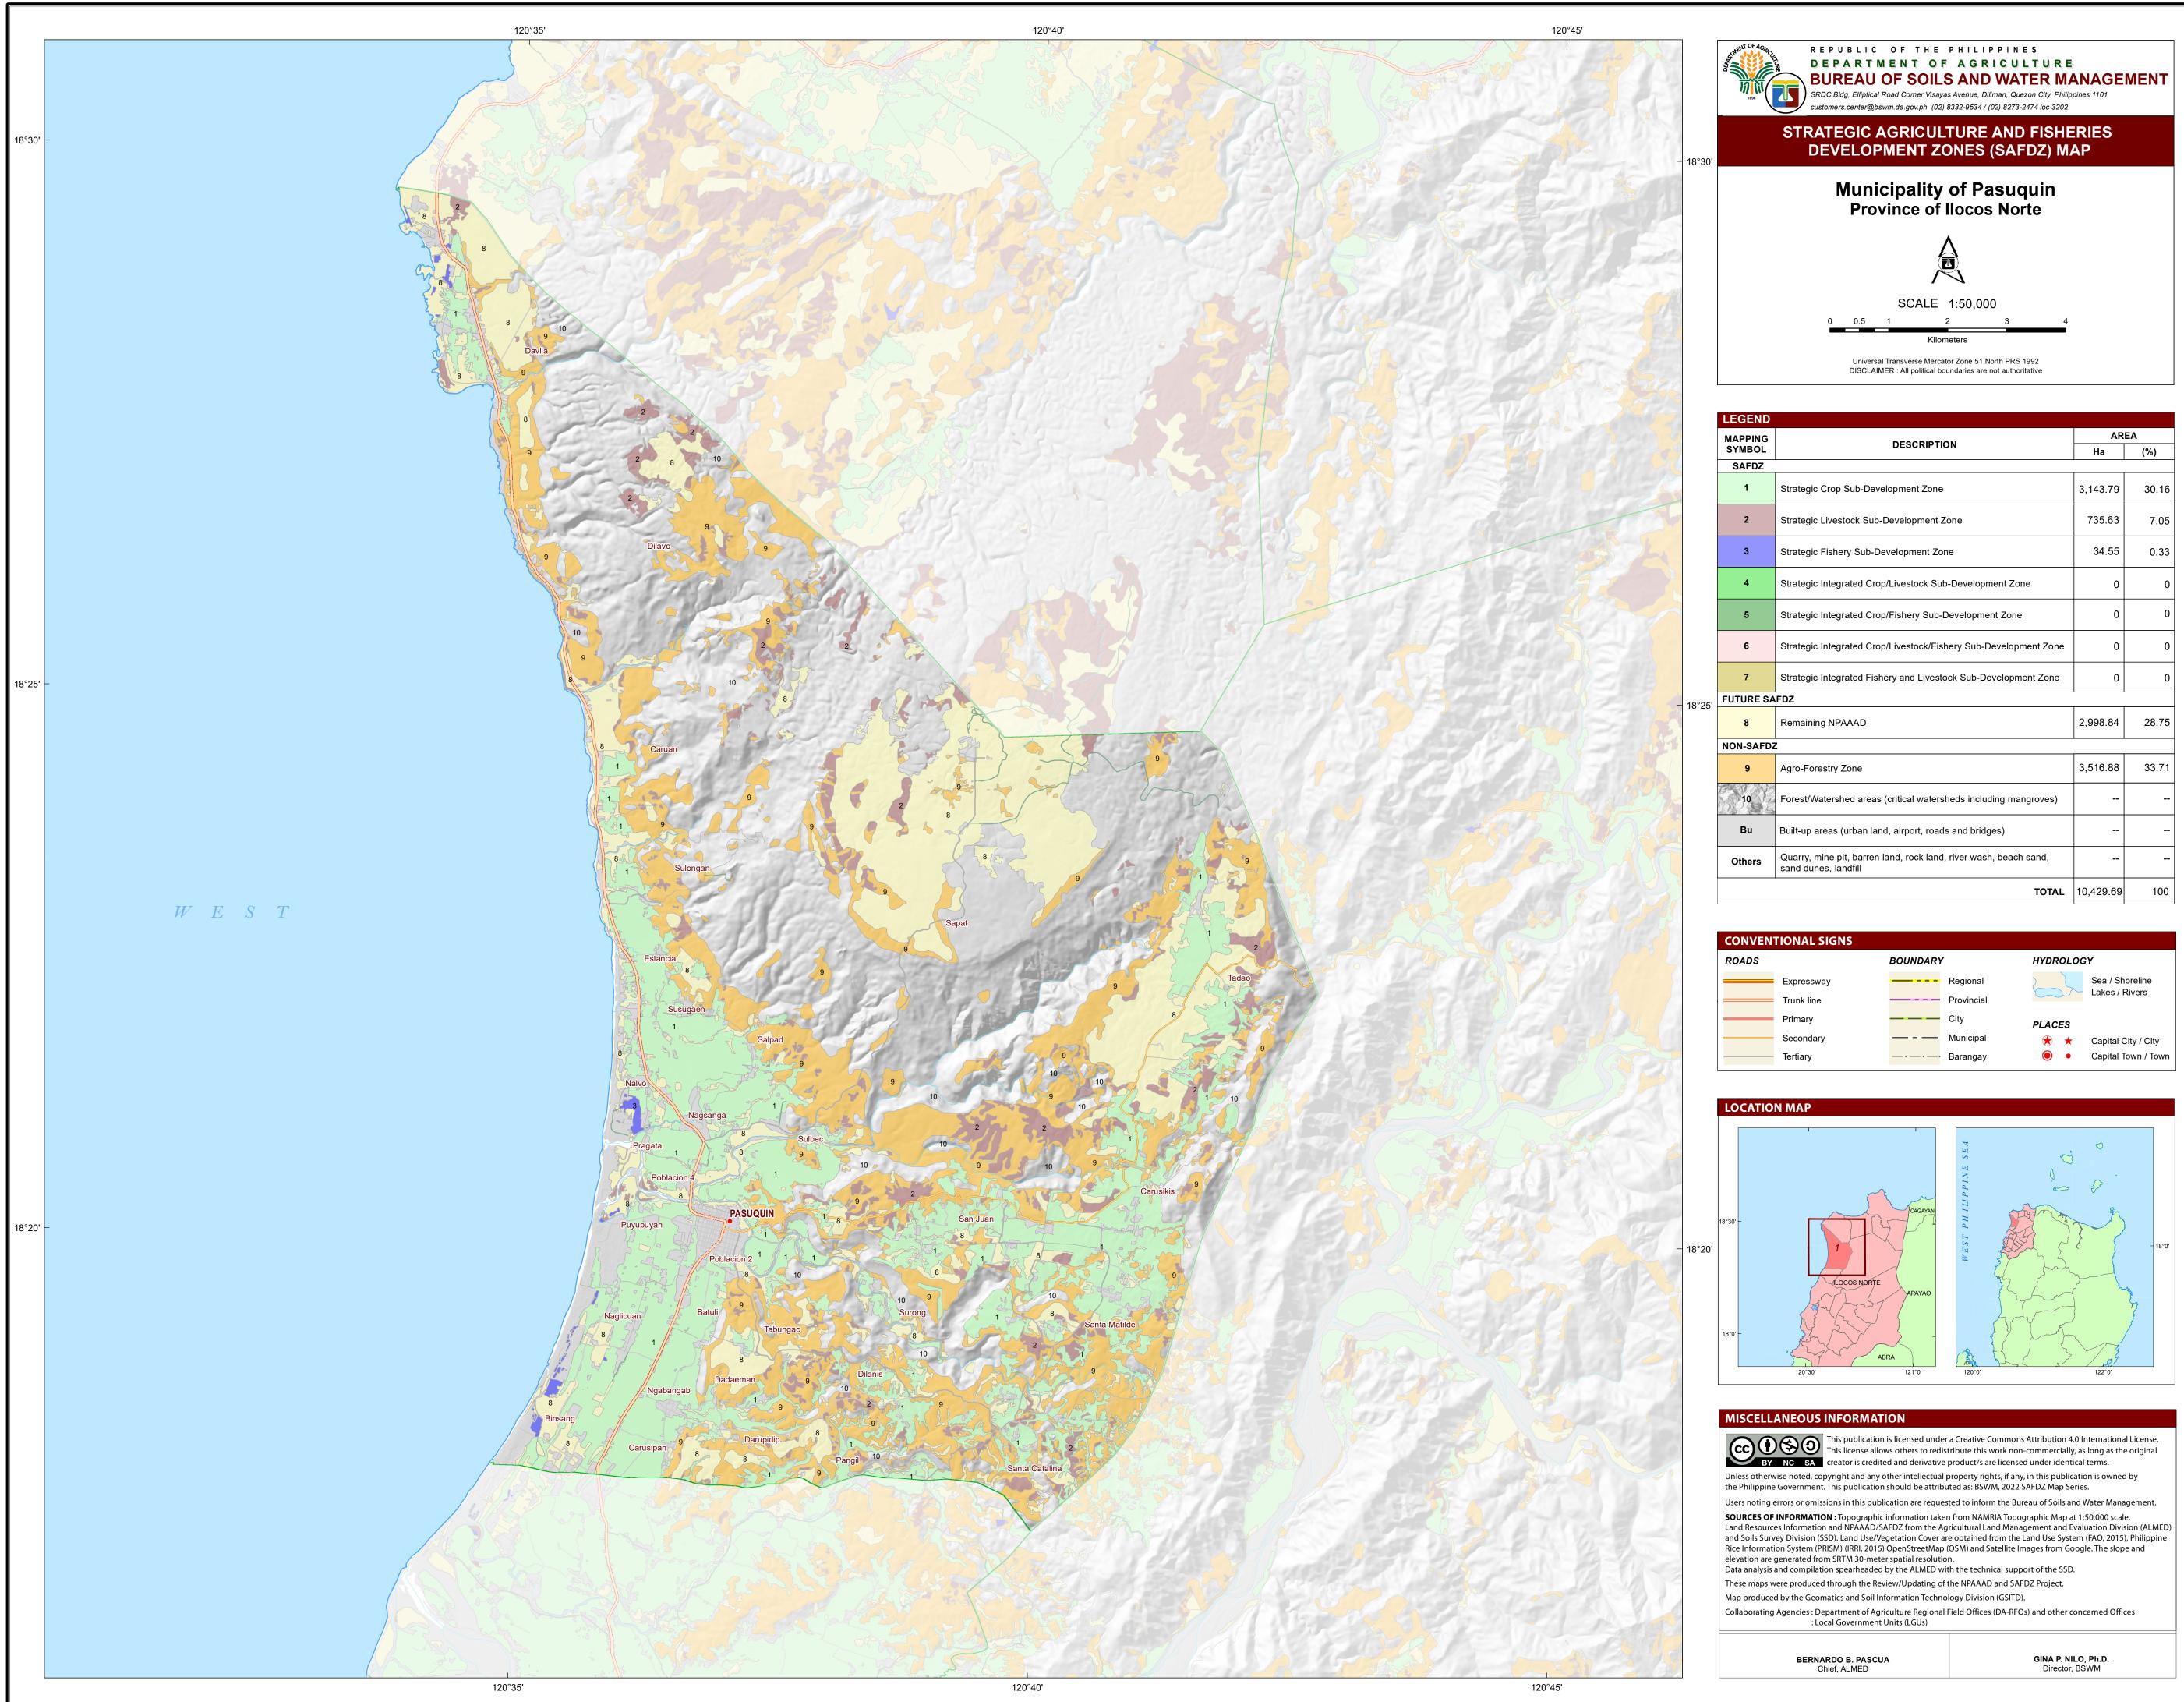

| EGEND           |                                                                                        |           |       |  |  |
|-----------------|----------------------------------------------------------------------------------------|-----------|-------|--|--|
| APPING<br>YMBOL | DESCRIPTION                                                                            | AREA      |       |  |  |
|                 |                                                                                        | На        | (%)   |  |  |
| SAFDZ           |                                                                                        |           |       |  |  |
| 1               | Strategic Crop Sub-Development Zone                                                    | 3,143.79  | 30.16 |  |  |
| 2               | Strategic Livestock Sub-Development Zone                                               | 735.63    | 7.05  |  |  |
| 3               | Strategic Fishery Sub-Development Zone                                                 | 34.55     | 0.33  |  |  |
| 4               | Strategic Integrated Crop/Livestock Sub-Development Zone                               | 0         | 0     |  |  |
| 5               | Strategic Integrated Crop/Fishery Sub-Development Zone                                 | 0         | 0     |  |  |
| 6               | Strategic Integrated Crop/Livestock/Fishery Sub-Development Zone                       | 0         | 0     |  |  |
| 7               | Strategic Integrated Fishery and Livestock Sub-Development Zone                        | 0         | 0     |  |  |
| ITURE SA        | FDZ                                                                                    |           |       |  |  |
| 8               | Remaining NPAAAD                                                                       | 2,998.84  | 28.75 |  |  |
| ON-SAFDZ        |                                                                                        |           |       |  |  |
| 9               | Agro-Forestry Zone                                                                     | 3,516.88  | 33.71 |  |  |
| 10              | Forest/Watershed areas (critical watersheds including mangroves)                       |           |       |  |  |
| Bu              | Built-up areas (urban land, airport, roads and bridges)                                |           |       |  |  |
| Others          | Quarry, mine pit, barren land, rock land, river wash, beach sand, sand dunes, landfill |           |       |  |  |
|                 | TOTAL                                                                                  | 10,429.69 | 100   |  |  |