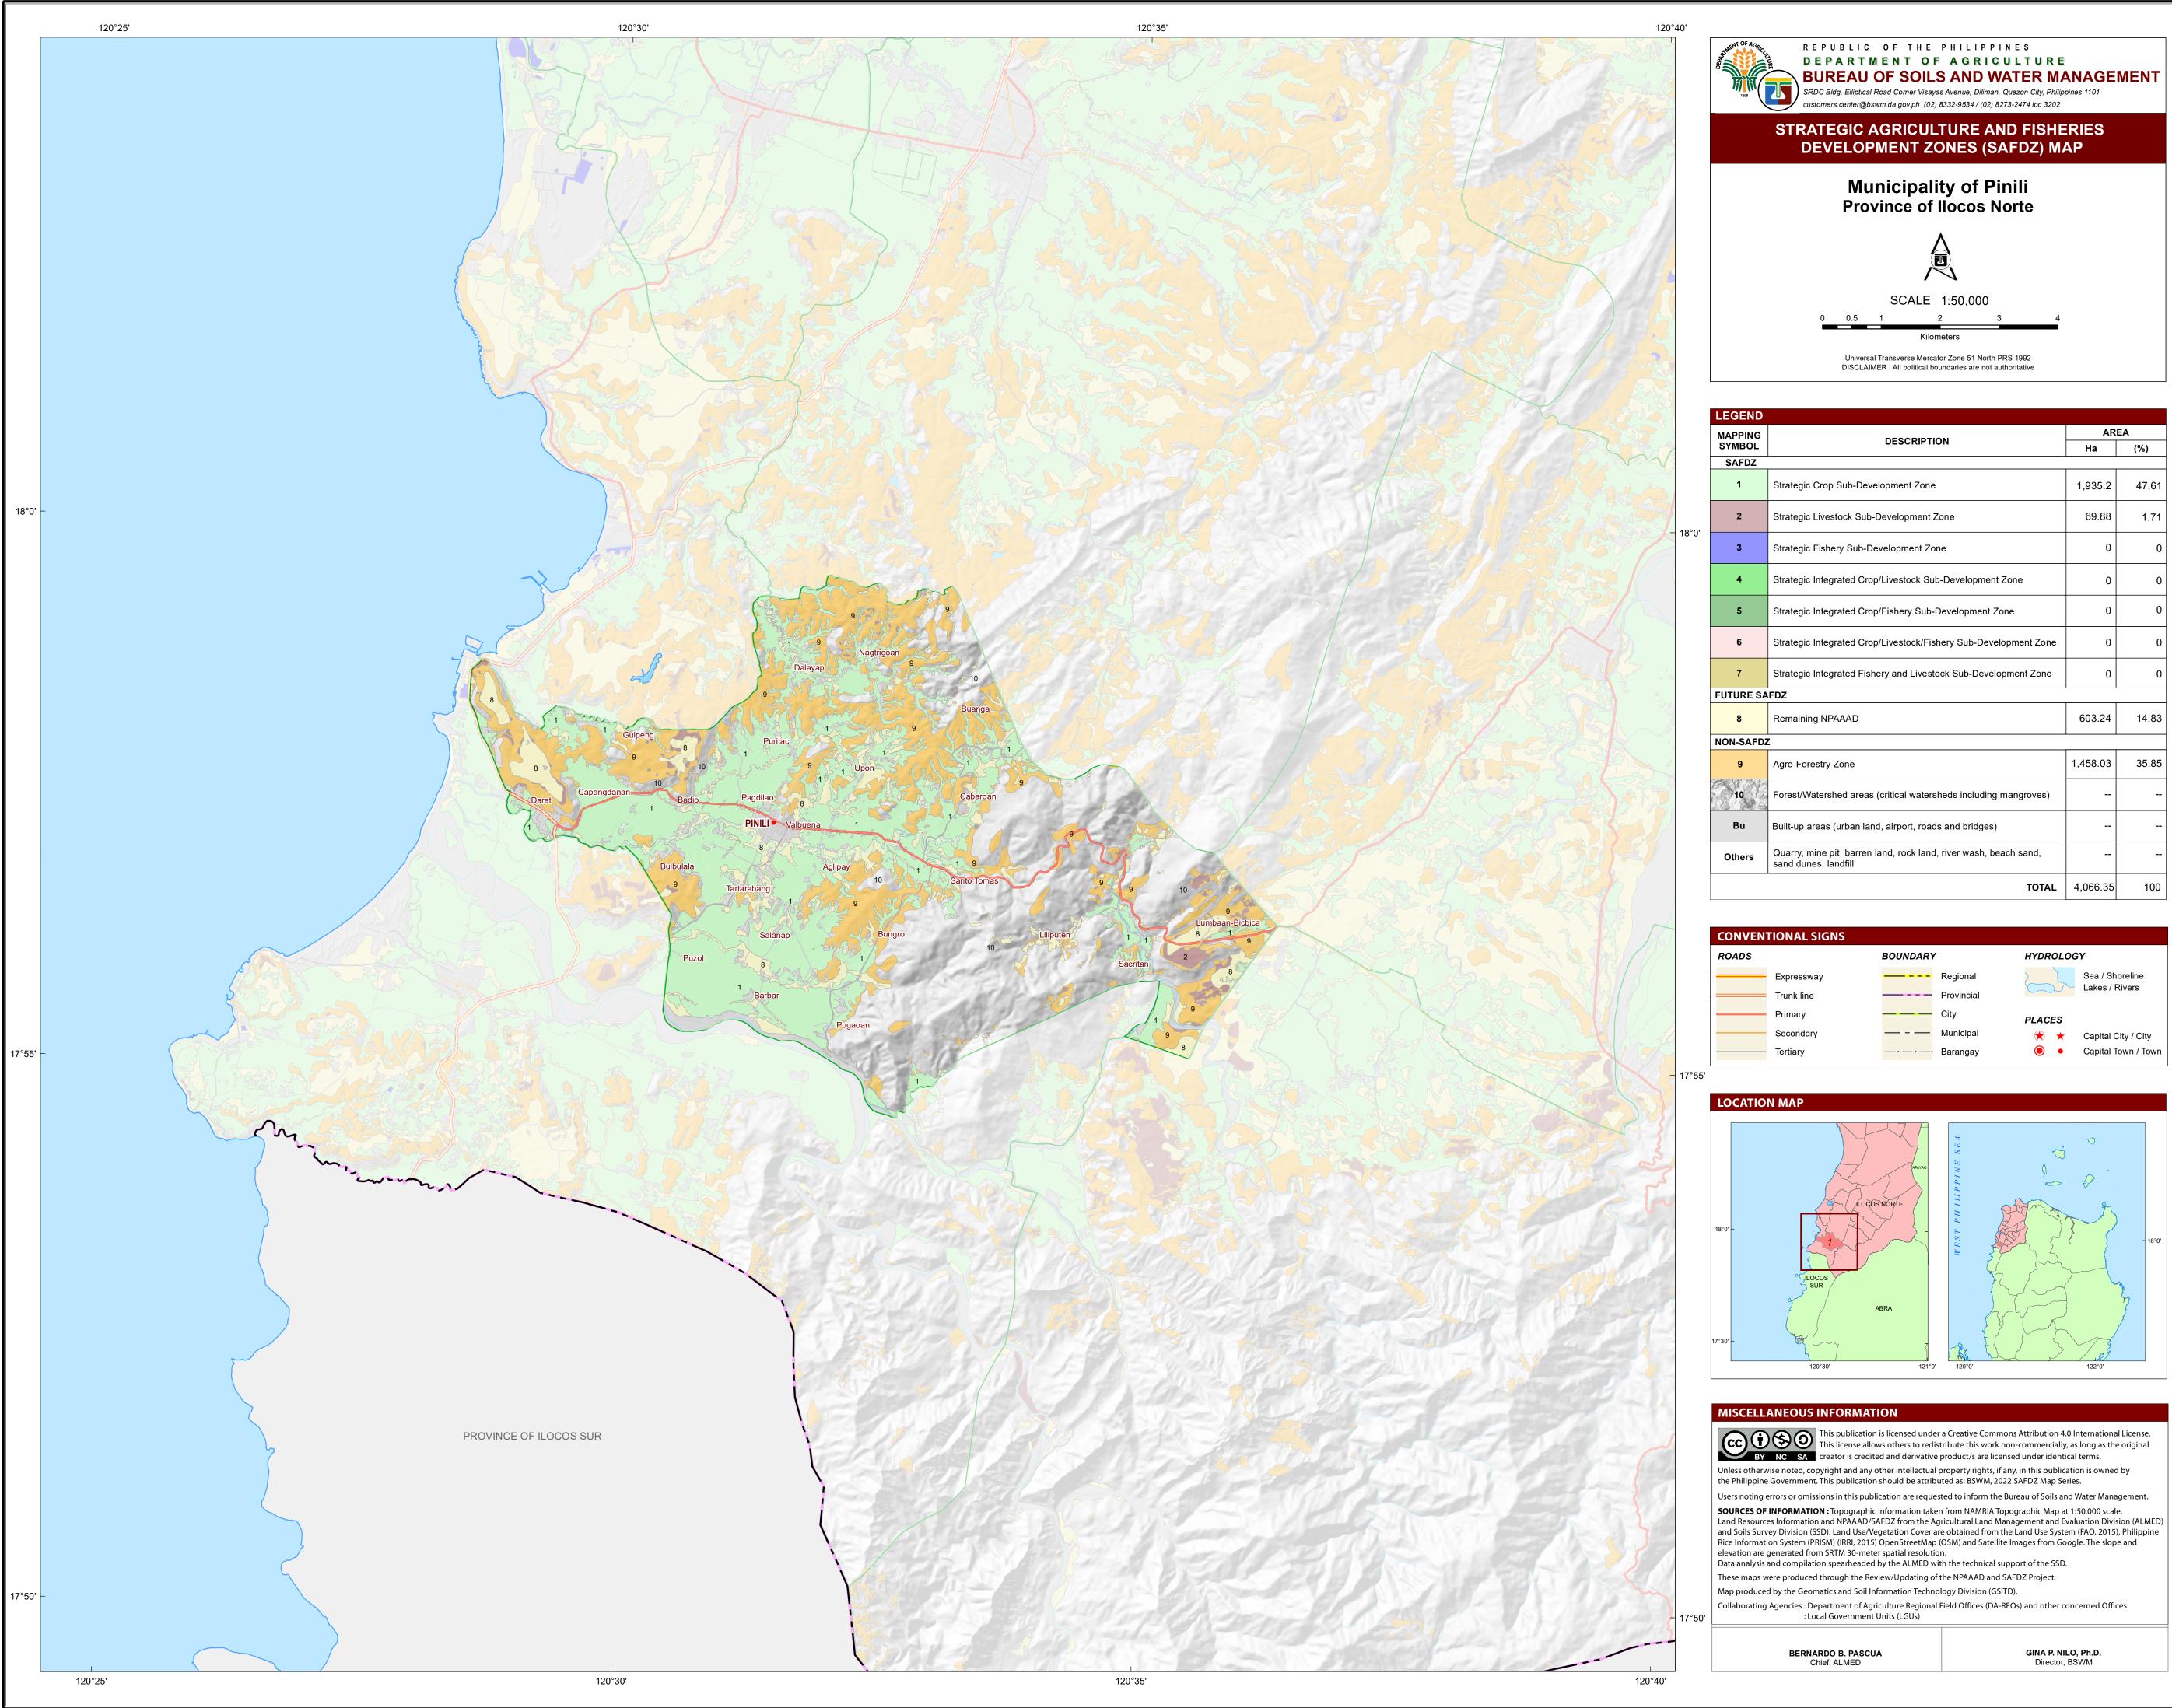

| EGEND           |                                                                                        |          |       |  |
|-----------------|----------------------------------------------------------------------------------------|----------|-------|--|
| APPING<br>YMBOL | DESCRIPTION                                                                            | AREA     |       |  |
|                 |                                                                                        | На       | (%)   |  |
| SAFDZ           |                                                                                        |          |       |  |
| 1               | Strategic Crop Sub-Development Zone                                                    | 1,935.2  | 47.61 |  |
| 2               | Strategic Livestock Sub-Development Zone                                               | 69.88    | 1.71  |  |
| 3               | Strategic Fishery Sub-Development Zone                                                 | 0        | 0     |  |
| 4               | Strategic Integrated Crop/Livestock Sub-Development Zone                               | 0        | 0     |  |
| 5               | Strategic Integrated Crop/Fishery Sub-Development Zone                                 | 0        | 0     |  |
| 6               | Strategic Integrated Crop/Livestock/Fishery Sub-Development Zone                       | 0        | 0     |  |
| 7               | Strategic Integrated Fishery and Livestock Sub-Development Zone                        | 0        | 0     |  |
| ITURE SAFDZ     |                                                                                        |          |       |  |
| 8               | Remaining NPAAAD                                                                       | 603.24   | 14.83 |  |
| ON-SAFDZ        |                                                                                        |          |       |  |
| 9               | Agro-Forestry Zone                                                                     | 1,458.03 | 35.85 |  |
| 10              | Forest/Watershed areas (critical watersheds including mangroves)                       |          |       |  |
| Bu              | Built-up areas (urban land, airport, roads and bridges)                                |          |       |  |
| Others          | Quarry, mine pit, barren land, rock land, river wash, beach sand, sand dunes, landfill |          |       |  |
|                 | TOTAL                                                                                  | 4,066.35 | 100   |  |