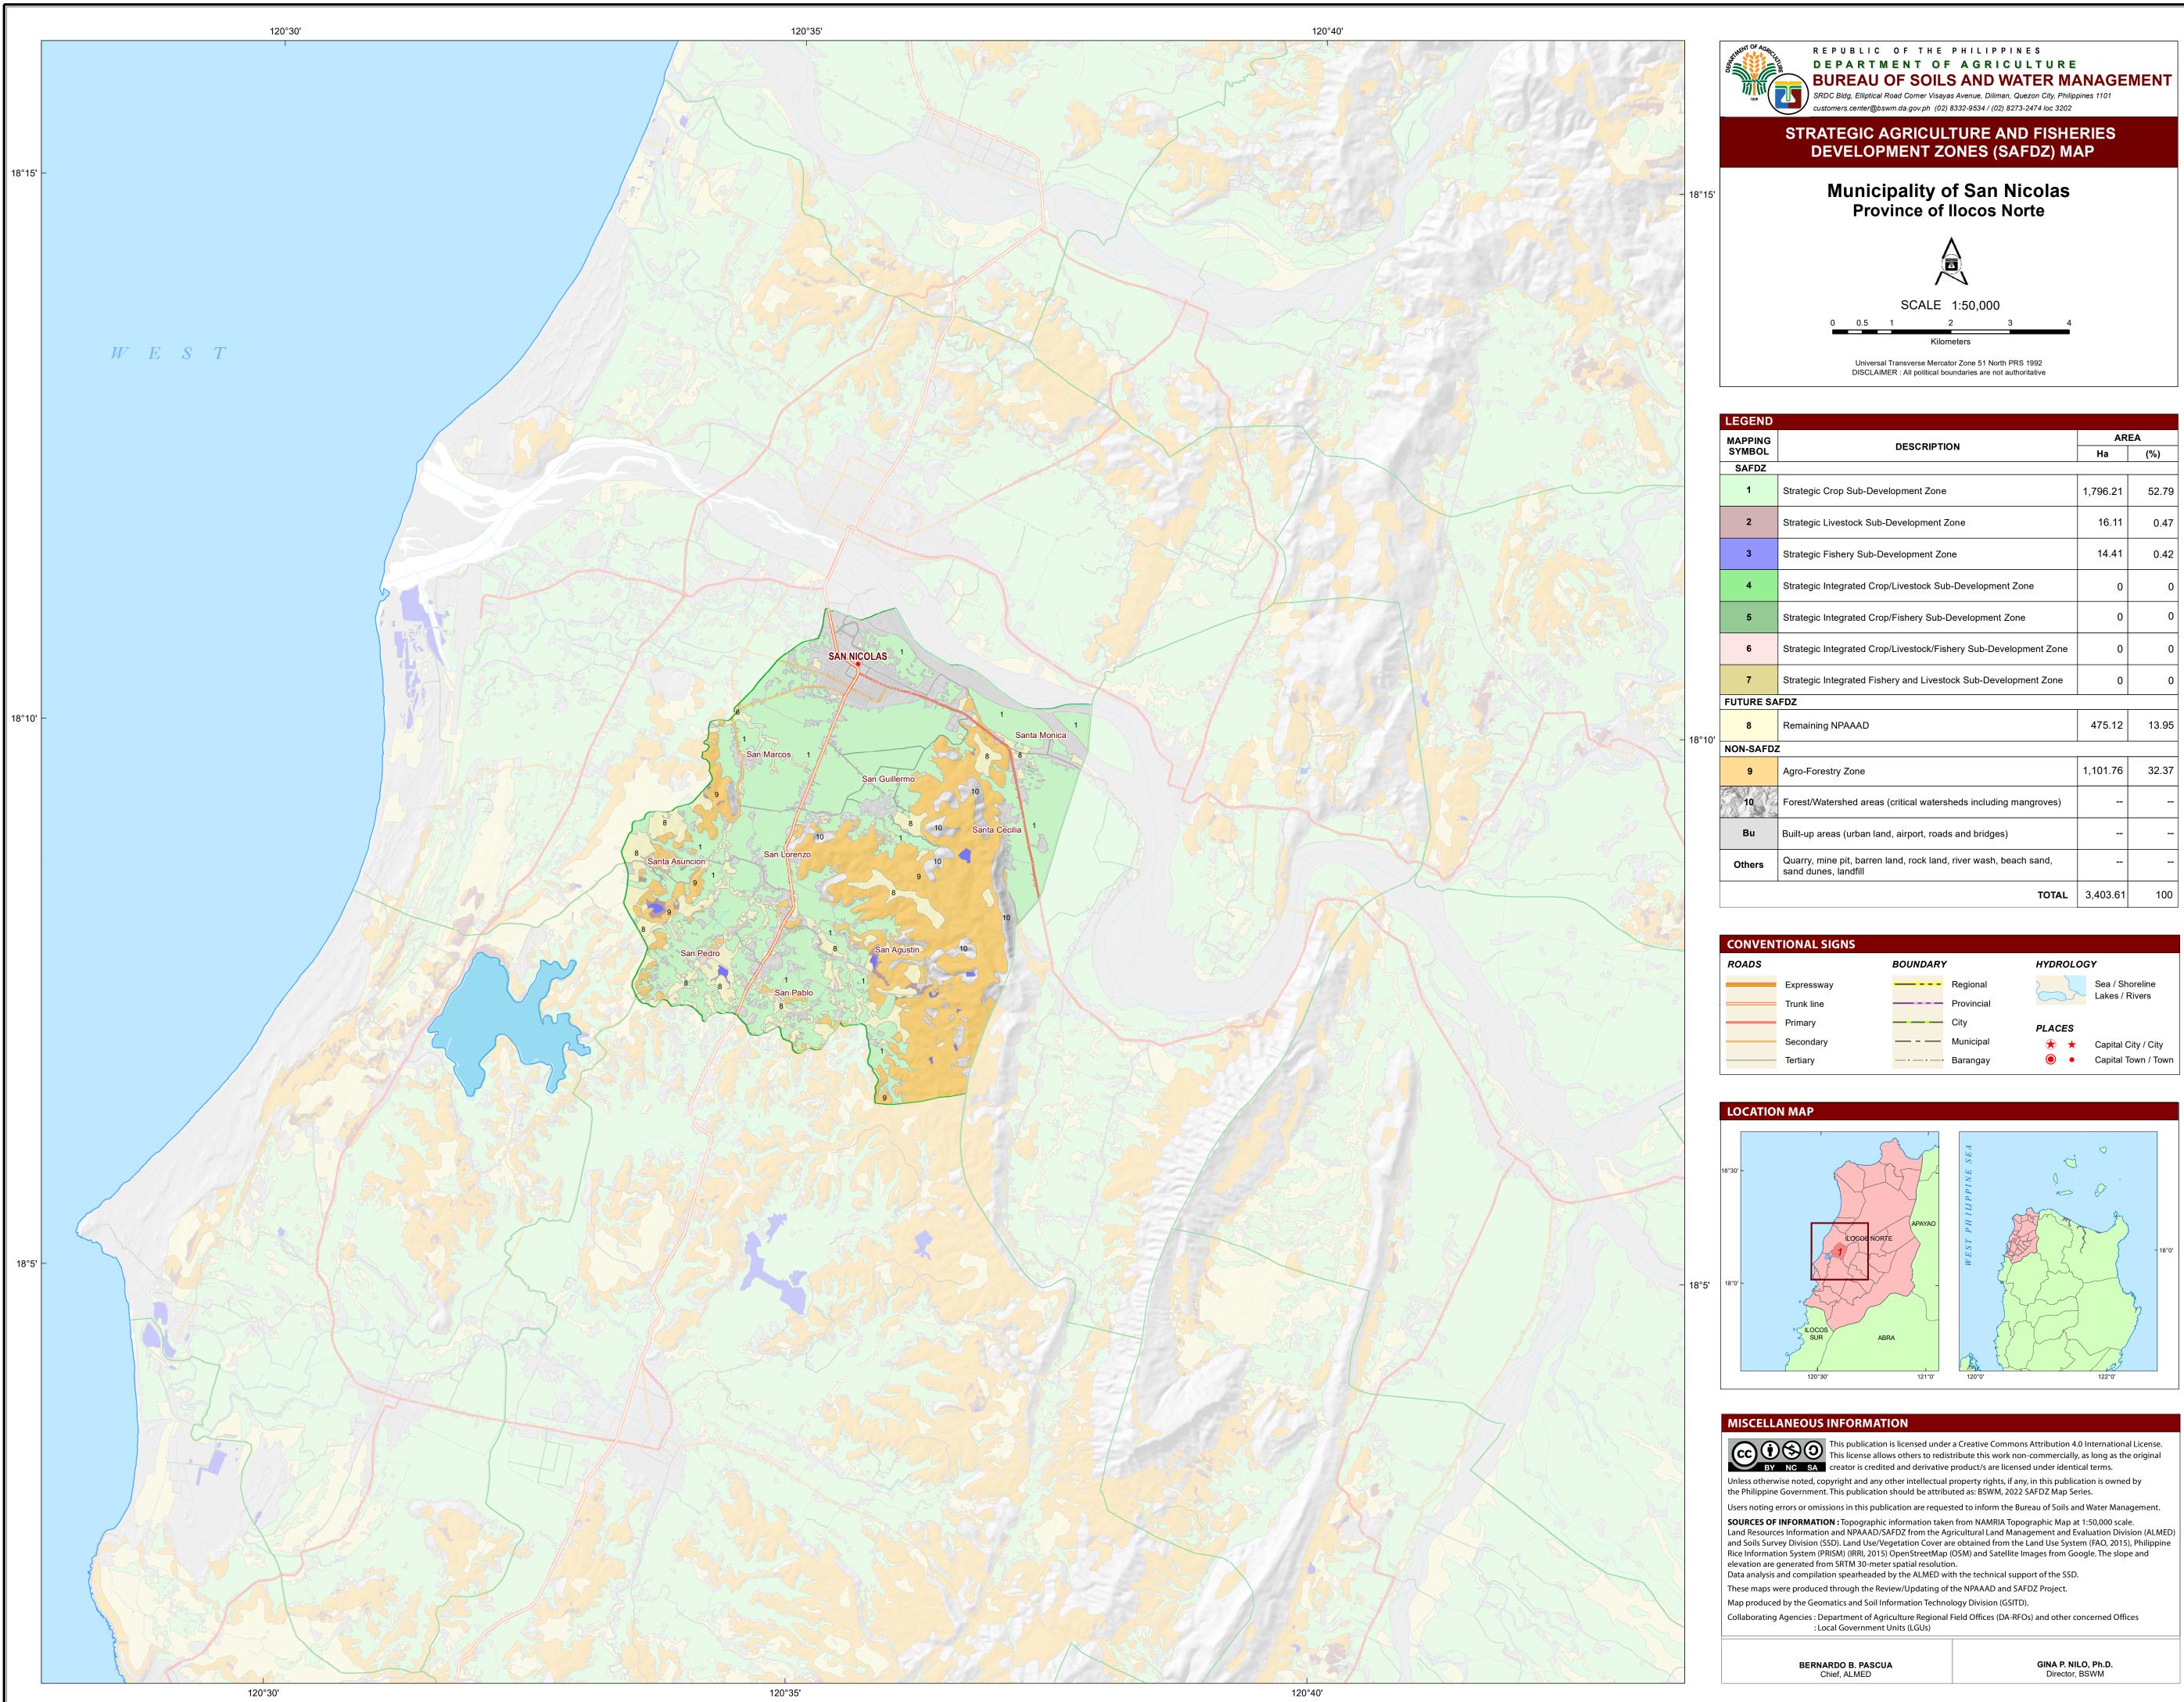

| EGEND           |                                                                                        |          |       |  |  |
|-----------------|----------------------------------------------------------------------------------------|----------|-------|--|--|
| APPING<br>YMBOL | DESCRIPTION                                                                            | AREA     |       |  |  |
|                 |                                                                                        | На       | (%)   |  |  |
| SAFDZ           |                                                                                        |          |       |  |  |
| 1               | Strategic Crop Sub-Development Zone                                                    | 1,796.21 | 52.79 |  |  |
| 2               | Strategic Livestock Sub-Development Zone                                               | 16.11    | 0.47  |  |  |
| 3               | Strategic Fishery Sub-Development Zone                                                 | 14.41    | 0.42  |  |  |
| 4               | Strategic Integrated Crop/Livestock Sub-Development Zone                               | 0        | 0     |  |  |
| 5               | Strategic Integrated Crop/Fishery Sub-Development Zone                                 | 0        | 0     |  |  |
| 6               | Strategic Integrated Crop/Livestock/Fishery Sub-Development Zone                       | 0        | 0     |  |  |
| 7               | Strategic Integrated Fishery and Livestock Sub-Development Zone                        | 0        | 0     |  |  |
| ITURE SAFDZ     |                                                                                        |          |       |  |  |
| 8               | Remaining NPAAAD                                                                       | 475.12   | 13.95 |  |  |
| ON-SAFDZ        |                                                                                        |          |       |  |  |
| 9               | Agro-Forestry Zone                                                                     | 1,101.76 | 32.37 |  |  |
| 10              | Forest/Watershed areas (critical watersheds including mangroves)                       |          |       |  |  |
| Bu              | Built-up areas (urban land, airport, roads and bridges)                                |          |       |  |  |
| Others          | Quarry, mine pit, barren land, rock land, river wash, beach sand, sand dunes, landfill |          |       |  |  |
|                 | TOTAL                                                                                  | 3,403.61 | 100   |  |  |