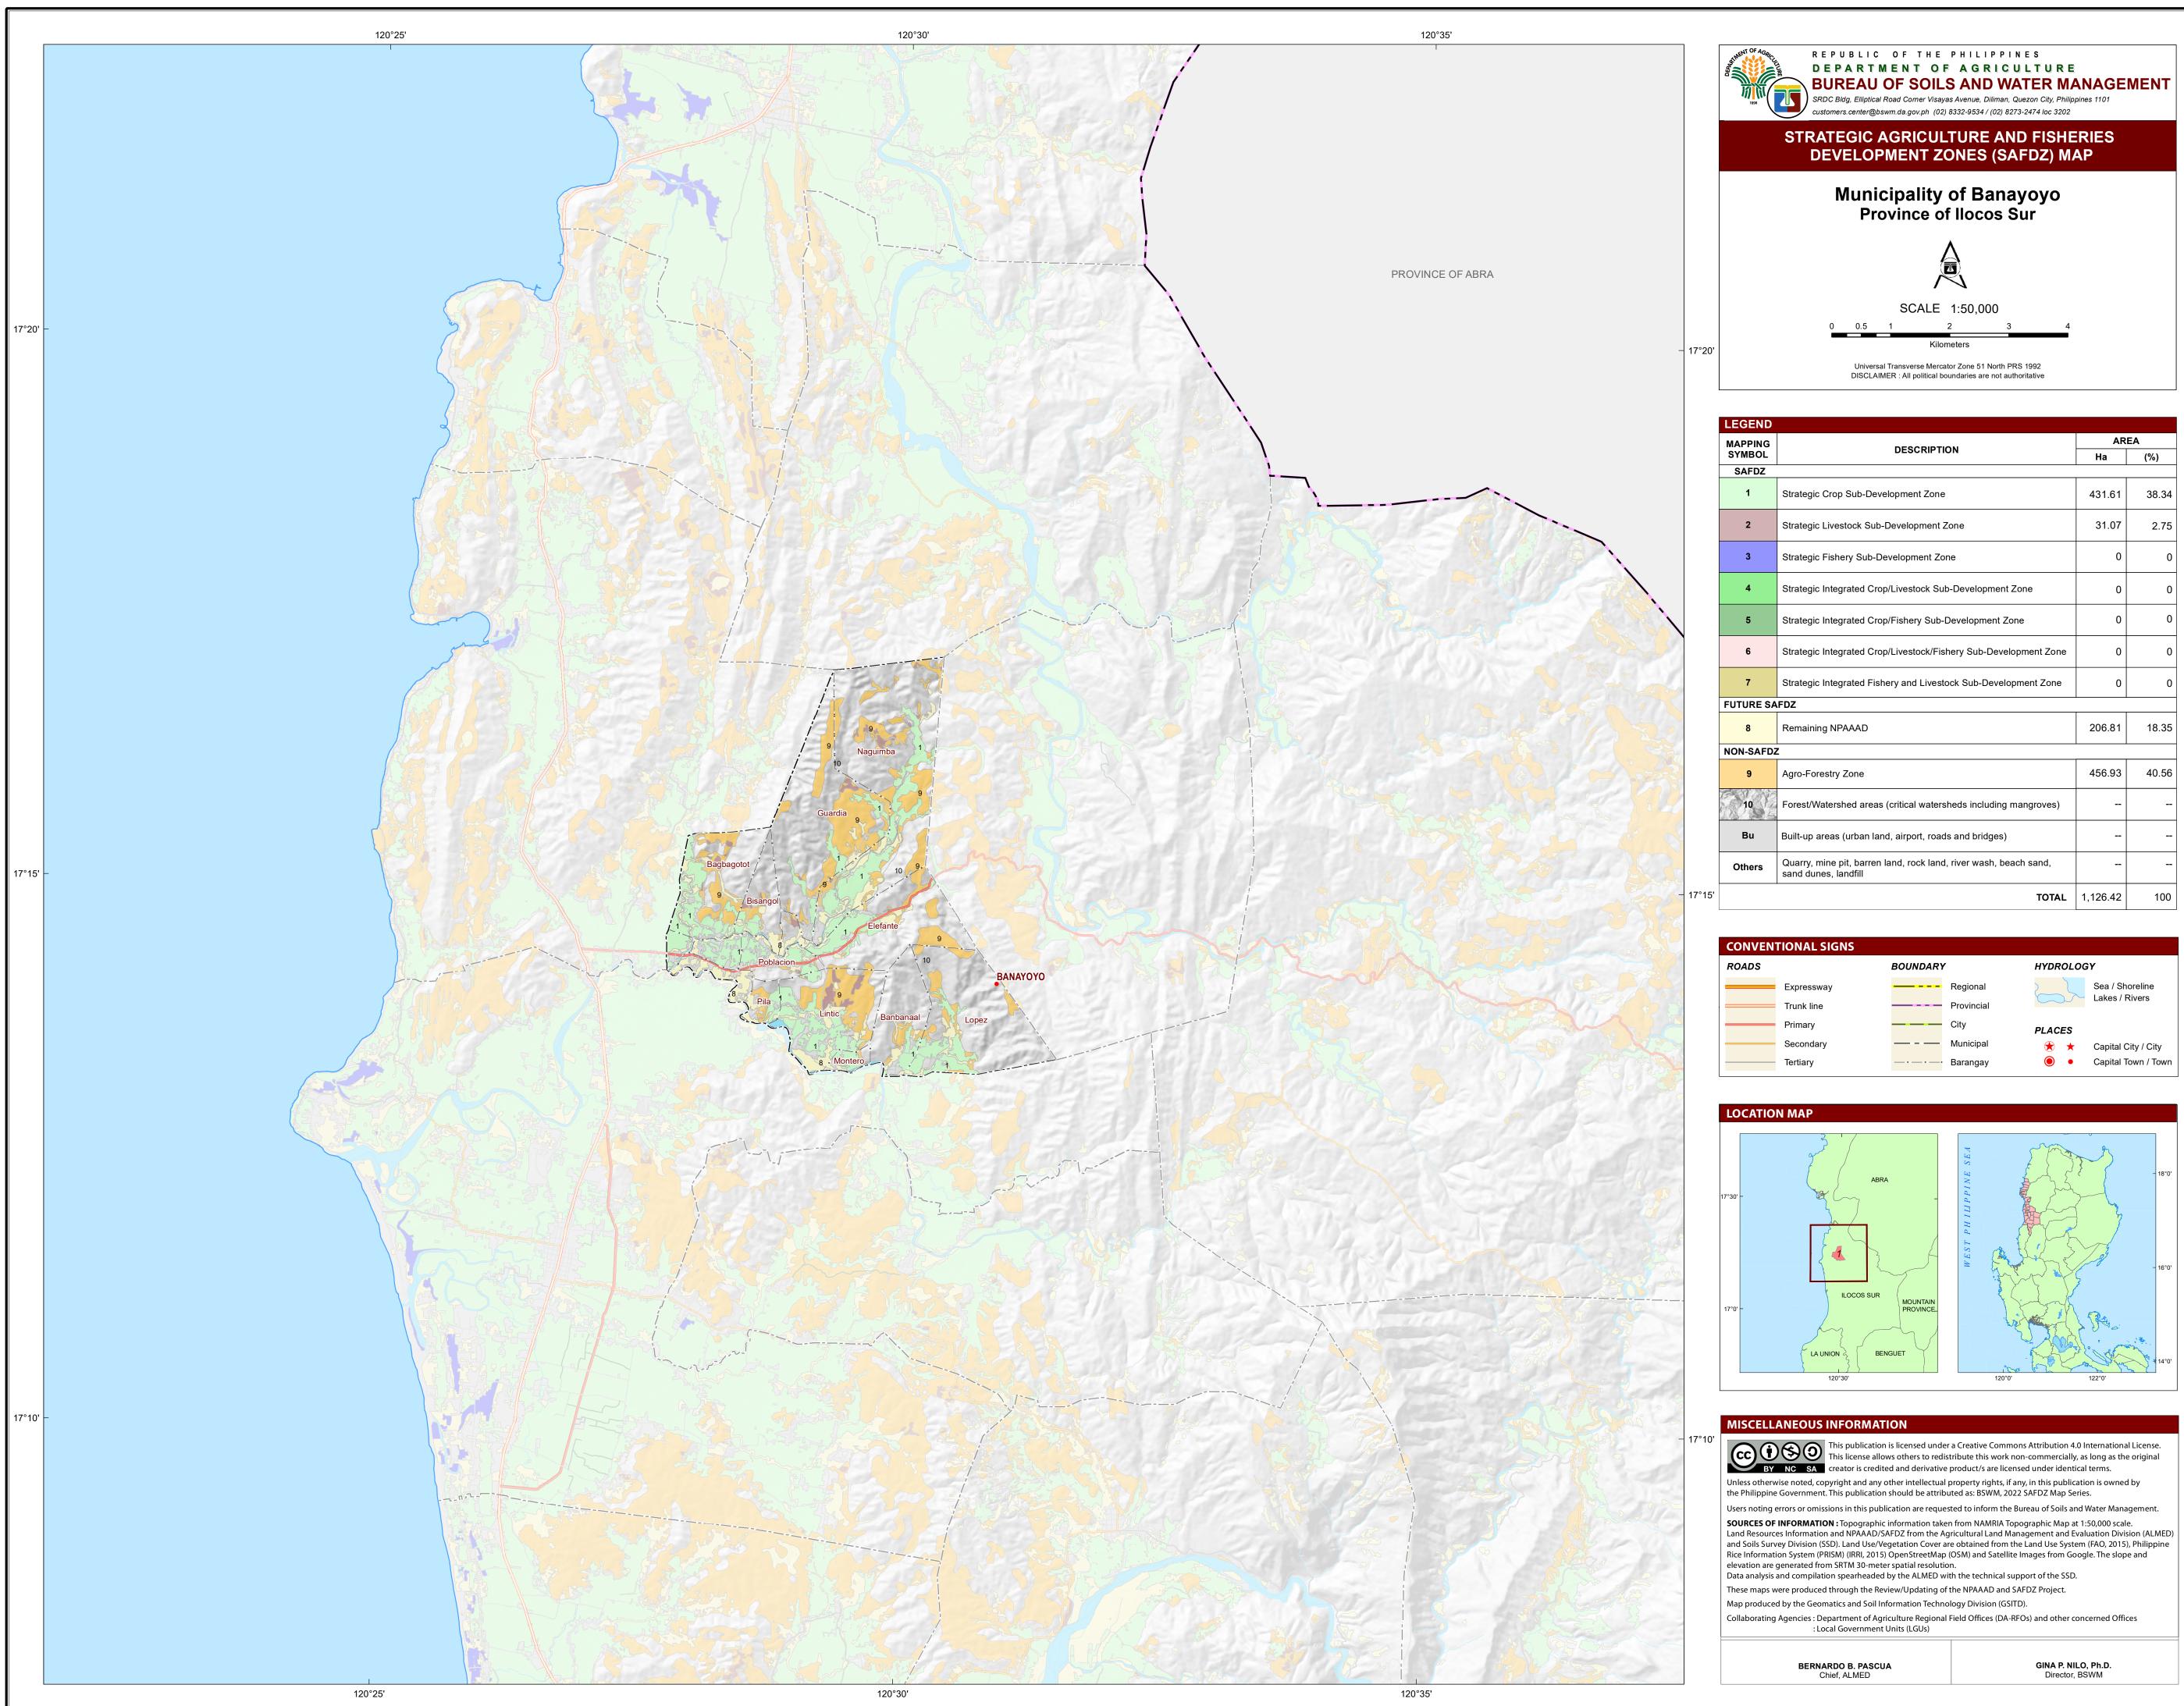

| EGEND           |                                                                                        |          |       |  |  |
|-----------------|----------------------------------------------------------------------------------------|----------|-------|--|--|
| APPING<br>YMBOL | DESCRIPTION                                                                            | AREA     |       |  |  |
|                 |                                                                                        | На       | (%)   |  |  |
| SAFDZ           |                                                                                        |          |       |  |  |
| 1               | Strategic Crop Sub-Development Zone                                                    | 431.61   | 38.34 |  |  |
| 2               | Strategic Livestock Sub-Development Zone                                               | 31.07    | 2.75  |  |  |
| 3               | Strategic Fishery Sub-Development Zone                                                 | 0        | 0     |  |  |
| 4               | Strategic Integrated Crop/Livestock Sub-Development Zone                               | 0        | 0     |  |  |
| 5               | Strategic Integrated Crop/Fishery Sub-Development Zone                                 | 0        | 0     |  |  |
| 6               | Strategic Integrated Crop/Livestock/Fishery Sub-Development Zone                       | 0        | 0     |  |  |
| 7               | Strategic Integrated Fishery and Livestock Sub-Development Zone                        | 0        | 0     |  |  |
| ITURE SAFDZ     |                                                                                        |          |       |  |  |
| 8               | Remaining NPAAAD                                                                       | 206.81   | 18.35 |  |  |
| ON-SAFDZ        |                                                                                        |          |       |  |  |
| 9               | Agro-Forestry Zone                                                                     | 456.93   | 40.56 |  |  |
| 10              | Forest/Watershed areas (critical watersheds including mangroves)                       |          |       |  |  |
| Bu              | Built-up areas (urban land, airport, roads and bridges)                                |          |       |  |  |
| Others          | Quarry, mine pit, barren land, rock land, river wash, beach sand, sand dunes, landfill |          |       |  |  |
|                 | TOTAL                                                                                  | 1,126.42 | 100   |  |  |