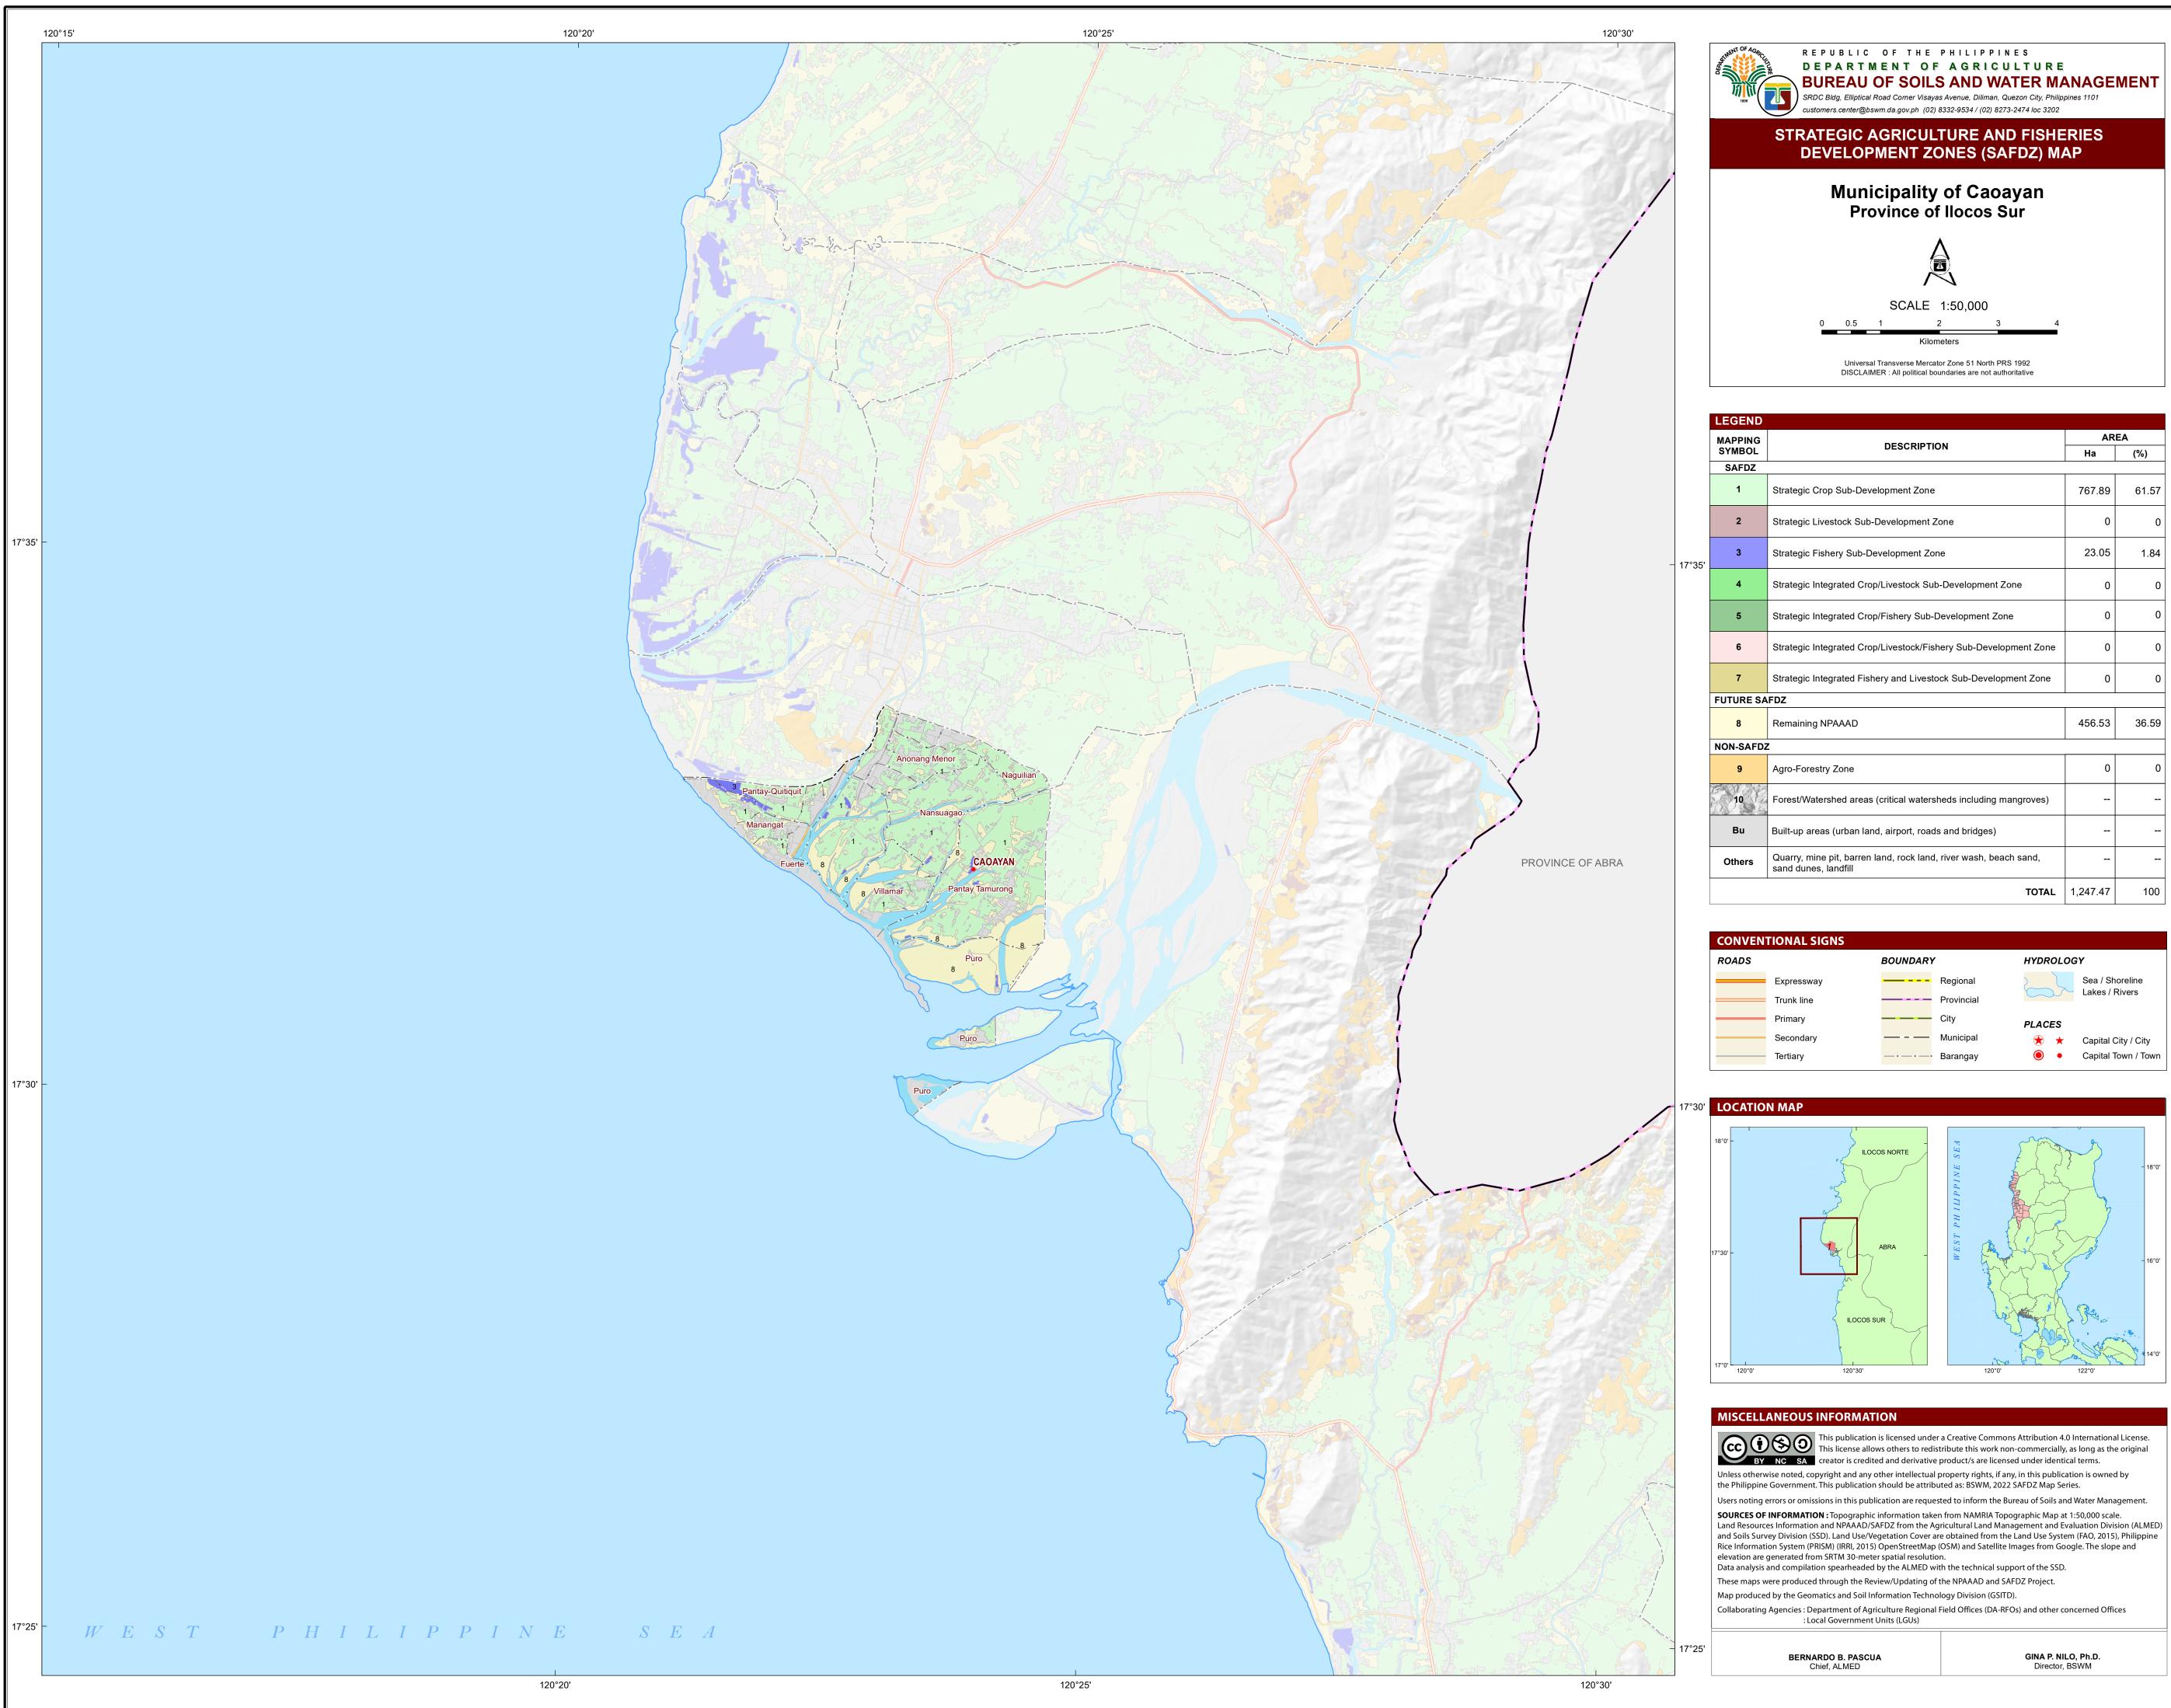

| EGEND       |                                                                                        |          |       |  |
|-------------|----------------------------------------------------------------------------------------|----------|-------|--|
| APPING      | DESCRIPTION                                                                            | AREA     |       |  |
| YMBOL       |                                                                                        | На       | (%)   |  |
| SAFDZ       |                                                                                        |          |       |  |
| 1           | Strategic Crop Sub-Development Zone                                                    | 767.89   | 61.57 |  |
| 2           | Strategic Livestock Sub-Development Zone                                               | 0        | 0     |  |
| 3           | Strategic Fishery Sub-Development Zone                                                 | 23.05    | 1.84  |  |
| 4           | Strategic Integrated Crop/Livestock Sub-Development Zone                               | 0        | 0     |  |
| 5           | Strategic Integrated Crop/Fishery Sub-Development Zone                                 | 0        | 0     |  |
| 6           | Strategic Integrated Crop/Livestock/Fishery Sub-Development Zone                       | 0        | 0     |  |
| 7           | Strategic Integrated Fishery and Livestock Sub-Development Zone                        | 0        | 0     |  |
| ITURE SAFDZ |                                                                                        |          |       |  |
| 8           | Remaining NPAAAD                                                                       | 456.53   | 36.59 |  |
| ON-SAFDZ    | 2                                                                                      |          |       |  |
| 9           | Agro-Forestry Zone                                                                     | 0        | 0     |  |
| 10          | Forest/Watershed areas (critical watersheds including mangroves)                       |          |       |  |
| Bu          | Built-up areas (urban land, airport, roads and bridges)                                |          |       |  |
| Others      | Quarry, mine pit, barren land, rock land, river wash, beach sand, sand dunes, landfill |          |       |  |
|             | TOTAL                                                                                  | 1,247.47 | 100   |  |