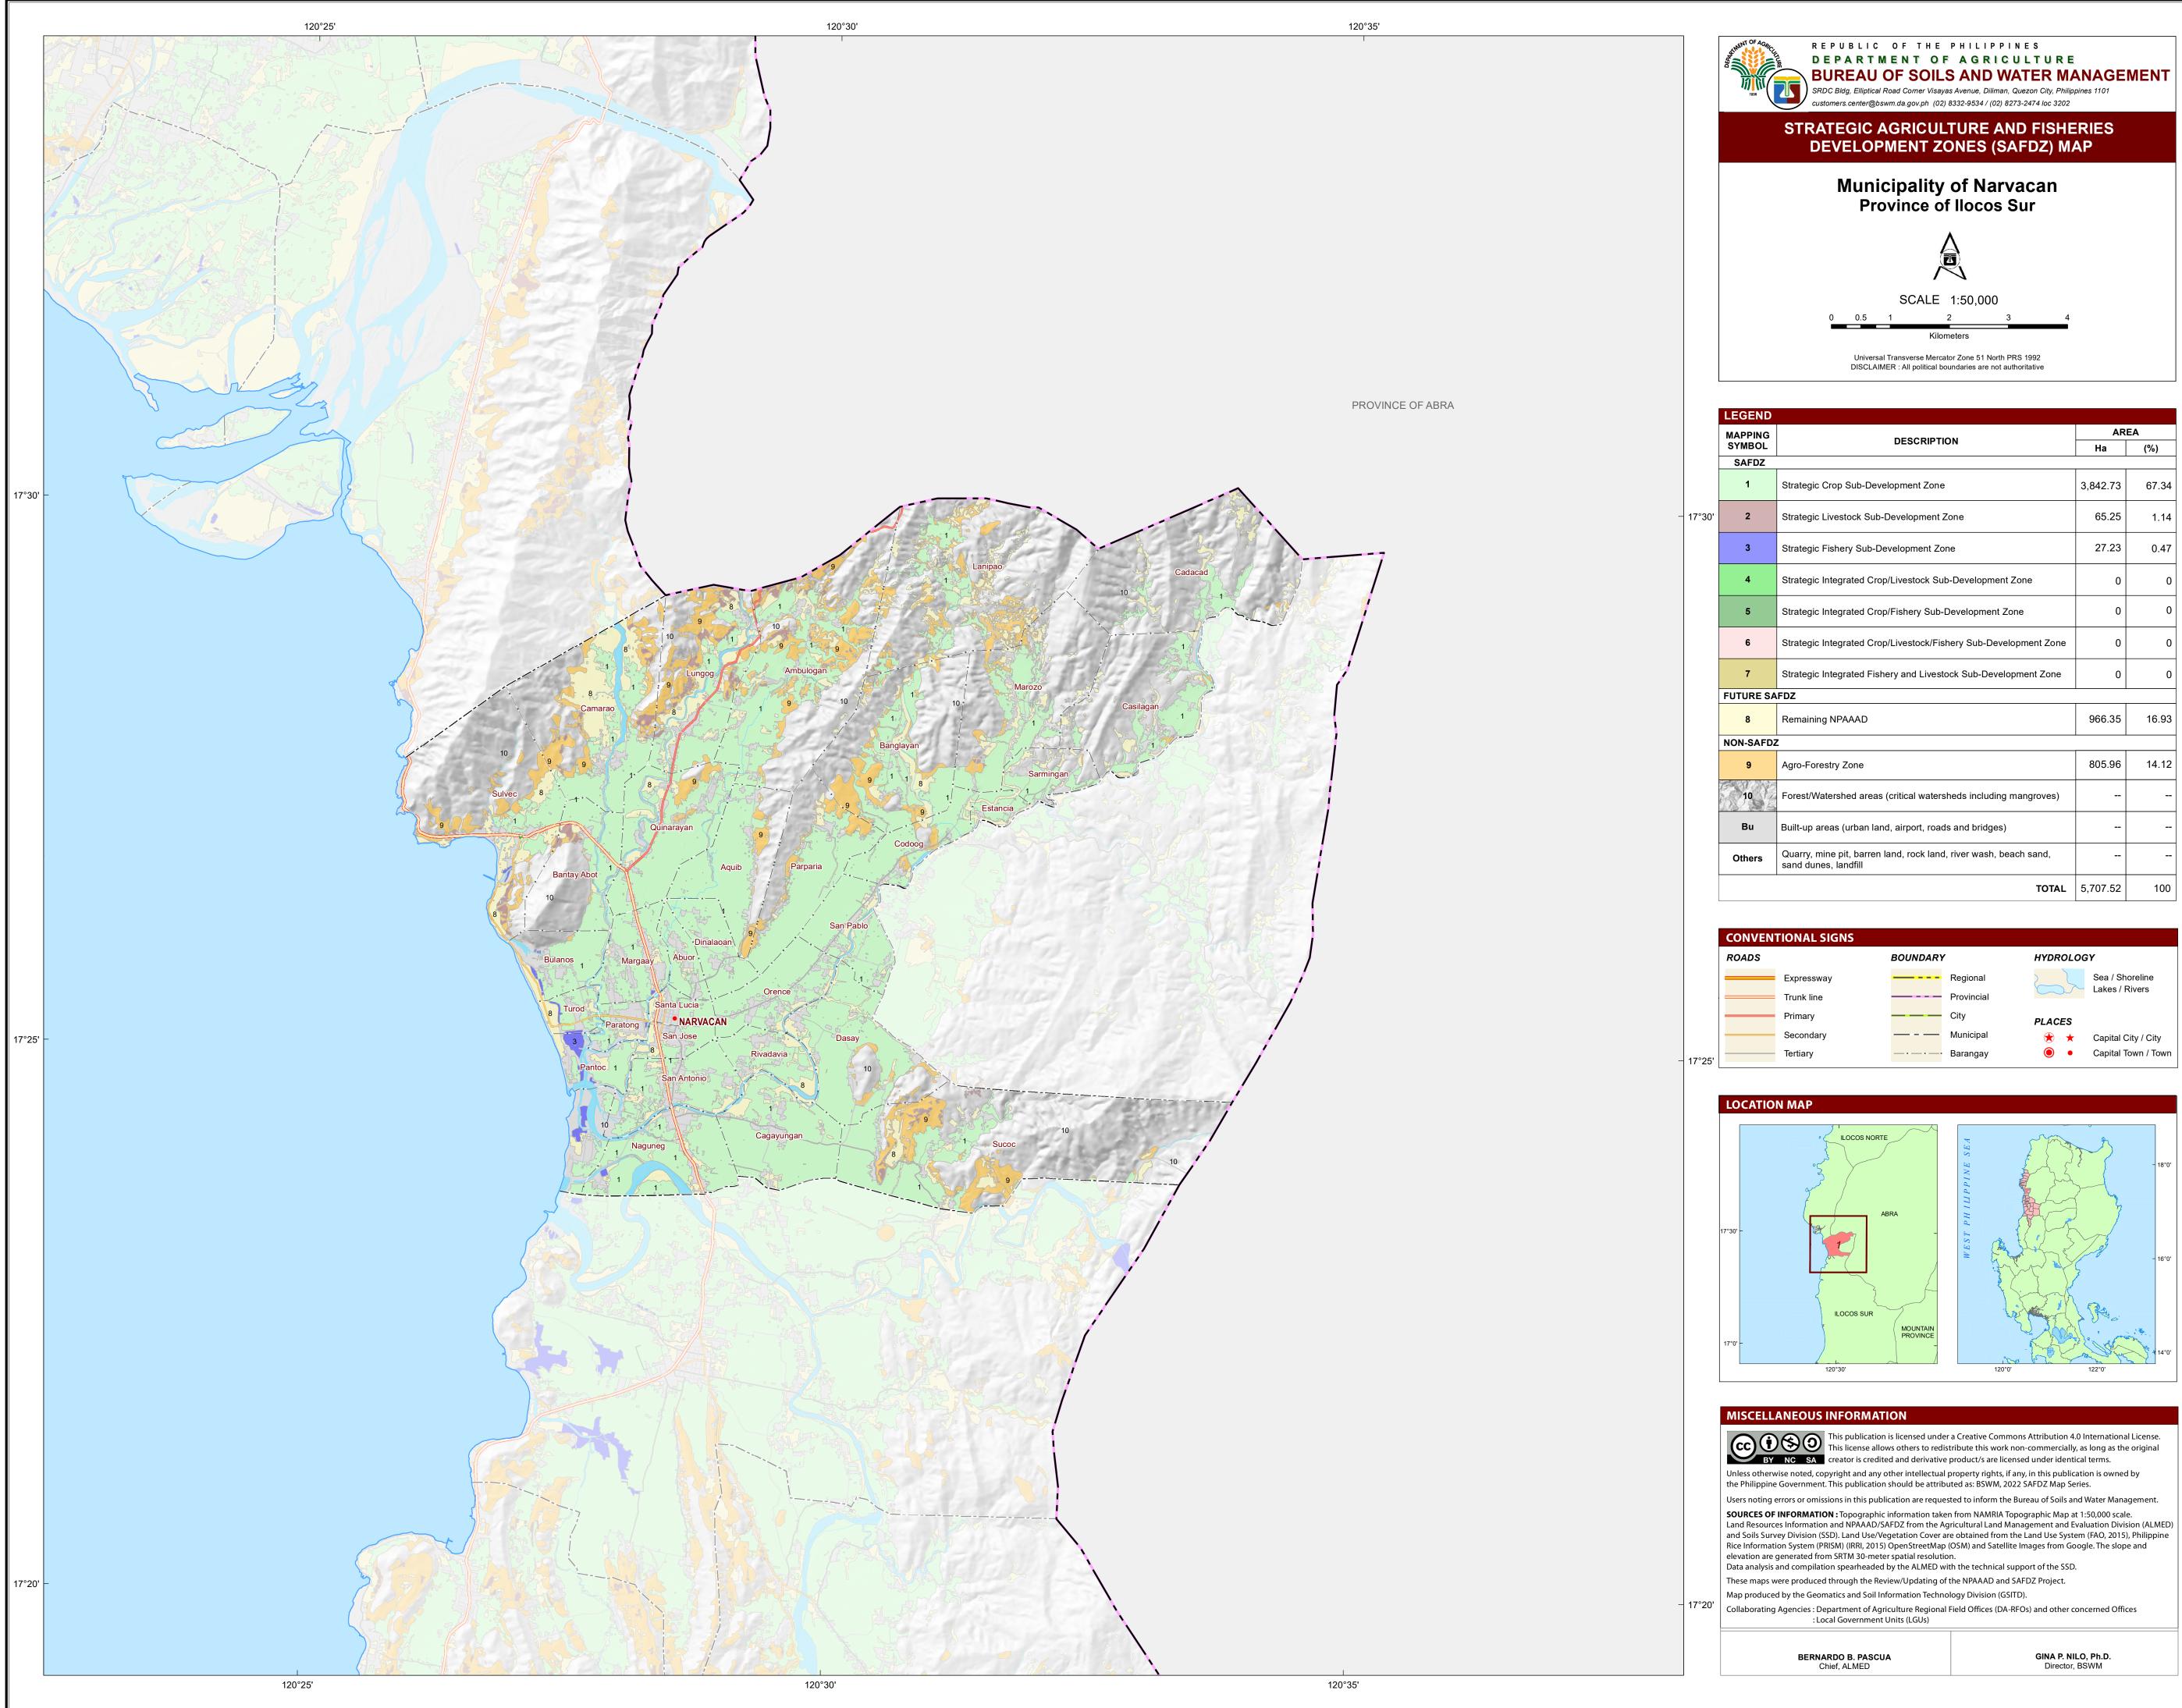

| GEND       |                                                                                        |          |       |  |
|------------|----------------------------------------------------------------------------------------|----------|-------|--|
|            | DESCRIPTION                                                                            | AREA     |       |  |
| YMBOL      |                                                                                        | На       | (%)   |  |
| SAFDZ      |                                                                                        |          |       |  |
| 1          | Strategic Crop Sub-Development Zone                                                    | 3,842.73 | 67.34 |  |
| 2          | Strategic Livestock Sub-Development Zone                                               | 65.25    | 1.14  |  |
| 3          | Strategic Fishery Sub-Development Zone                                                 | 27.23    | 0.47  |  |
| 4          | Strategic Integrated Crop/Livestock Sub-Development Zone                               | 0        | 0     |  |
| 5          | Strategic Integrated Crop/Fishery Sub-Development Zone                                 | 0        | 0     |  |
| 6          | Strategic Integrated Crop/Livestock/Fishery Sub-Development Zone                       | 0        | 0     |  |
| 7          | Strategic Integrated Fishery and Livestock Sub-Development Zone                        | 0        | 0     |  |
| TURE SAFDZ |                                                                                        |          |       |  |
| 8          | Remaining NPAAAD                                                                       | 966.35   | 16.93 |  |
| ON-SAFDZ   |                                                                                        |          |       |  |
| 9          | Agro-Forestry Zone                                                                     | 805.96   | 14.12 |  |
| 10         | Forest/Watershed areas (critical watersheds including mangroves)                       |          |       |  |
| Bu         | Built-up areas (urban land, airport, roads and bridges)                                |          |       |  |
| Others     | Quarry, mine pit, barren land, rock land, river wash, beach sand, sand dunes, landfill |          |       |  |
|            | TOTAL                                                                                  | 5,707.52 | 100   |  |