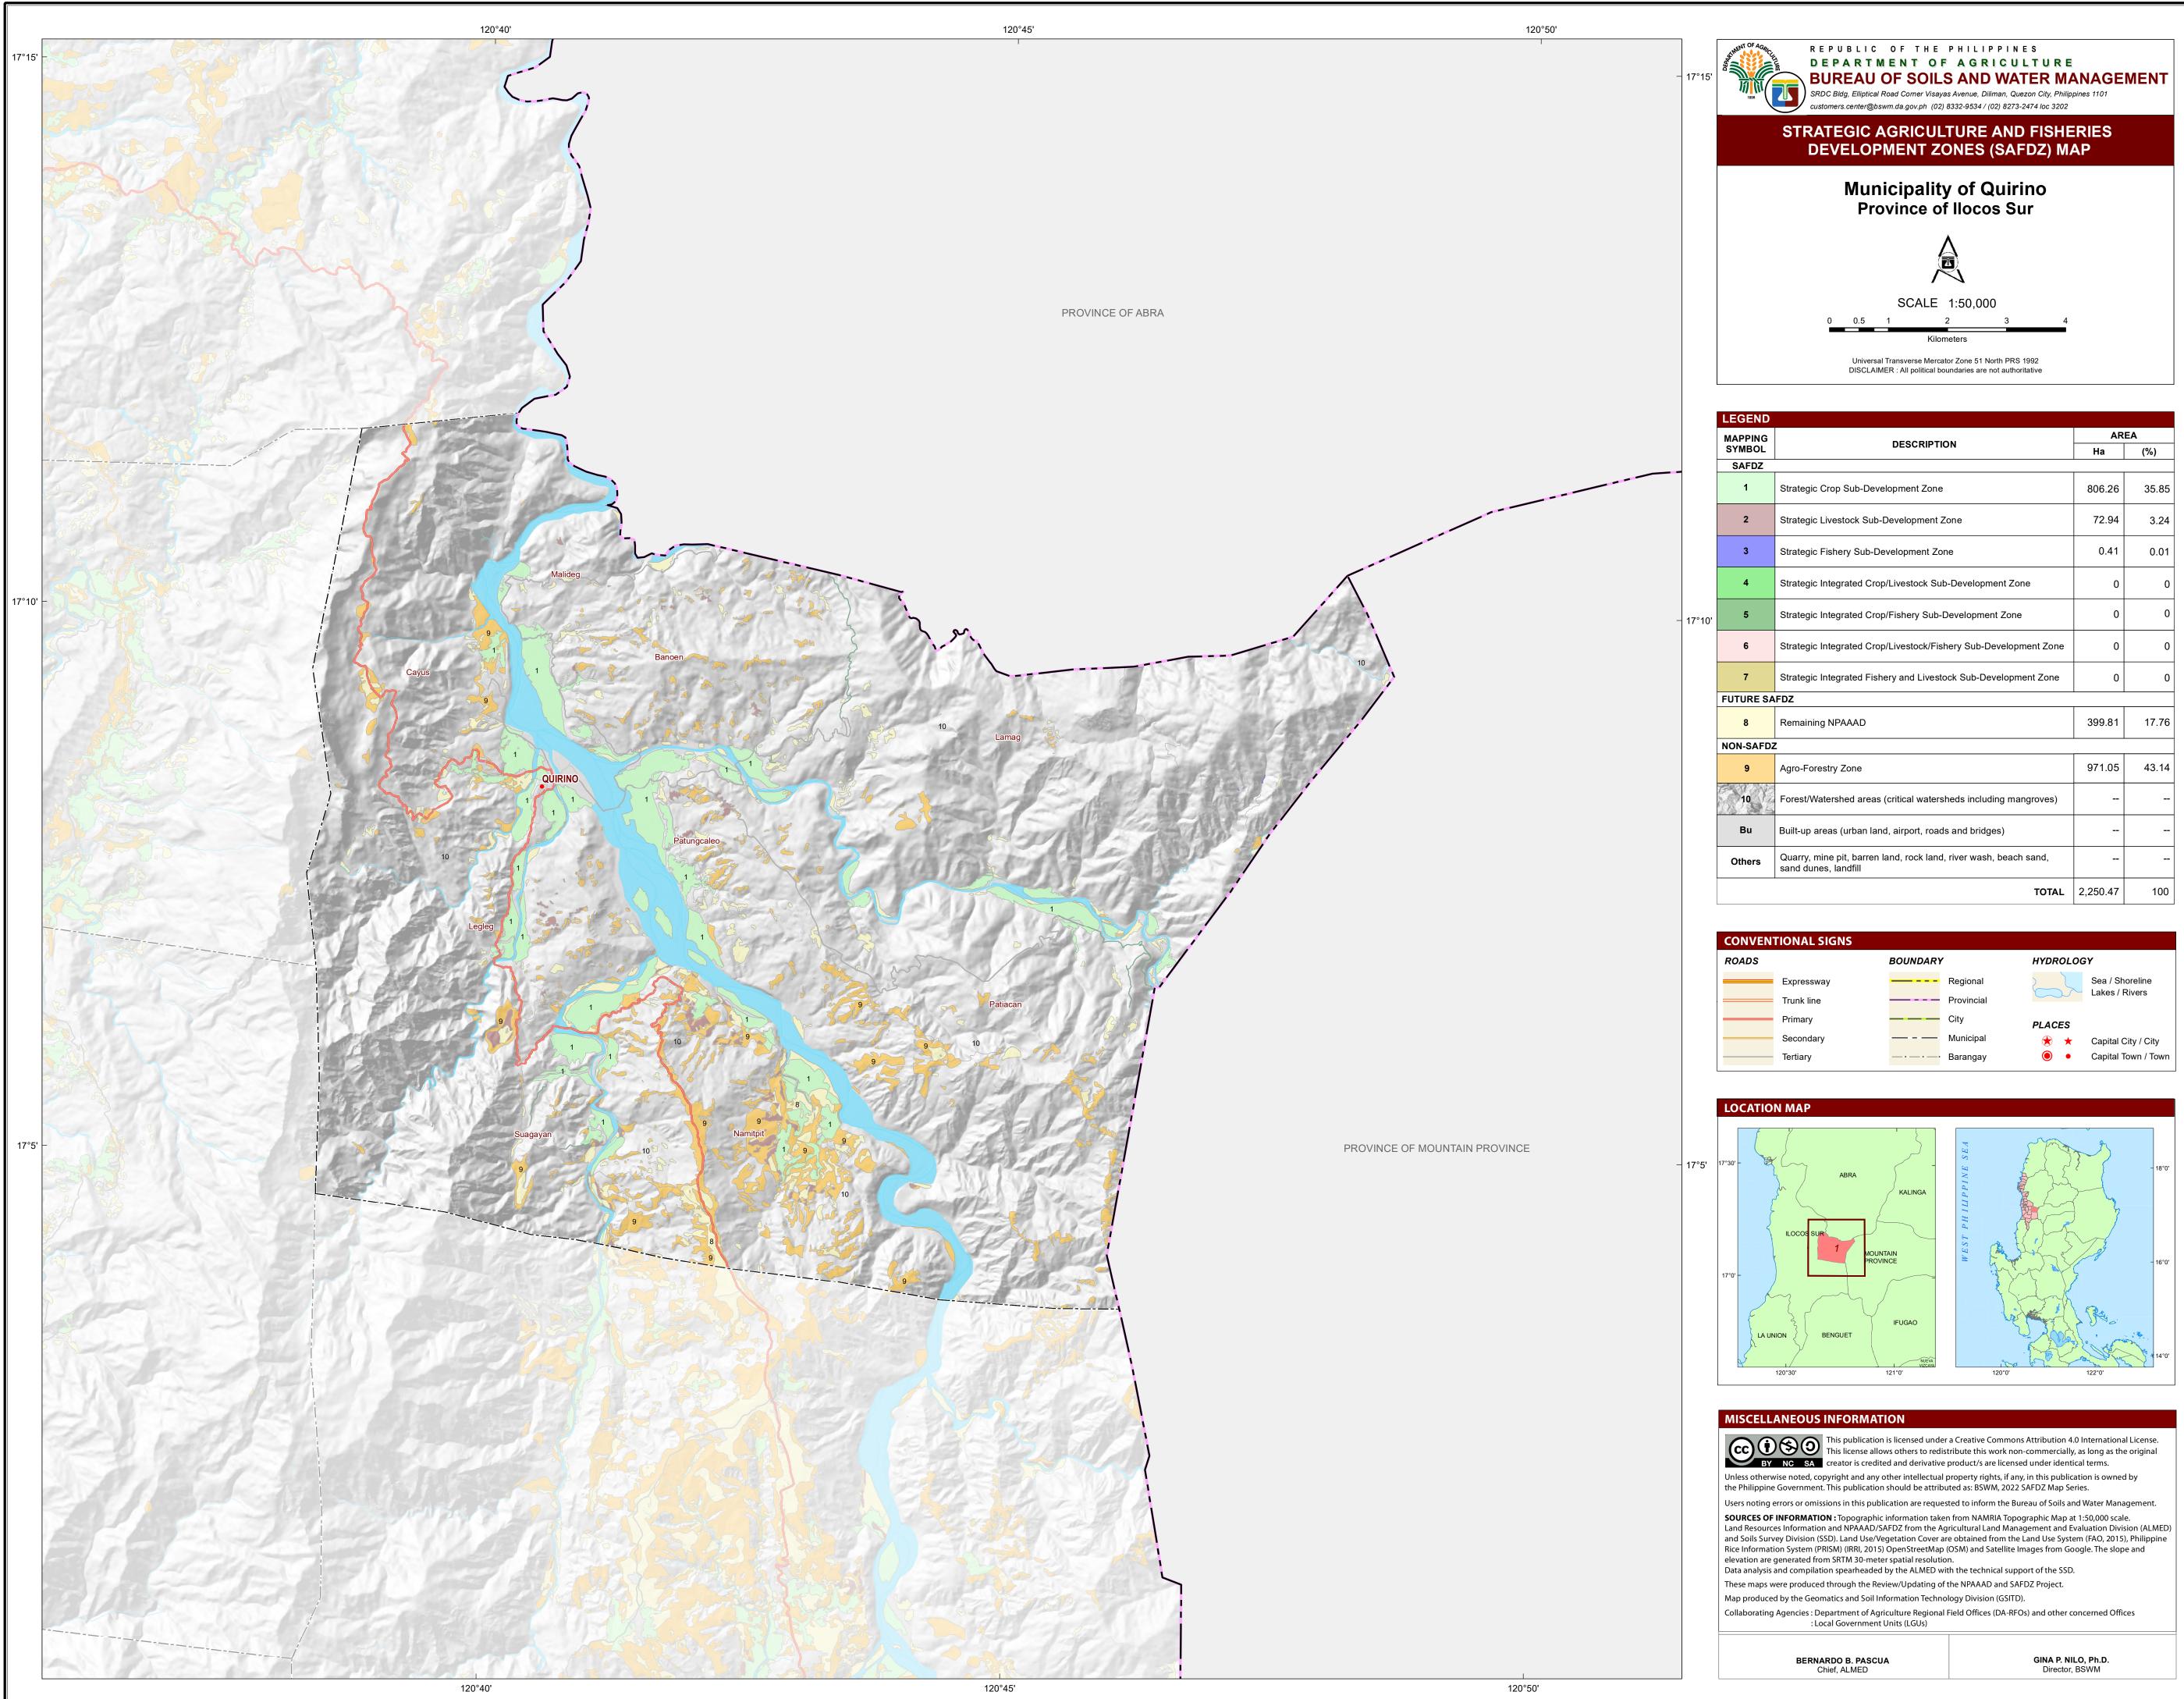

| EGEND           |                                                                                        |          |       |  |  |
|-----------------|----------------------------------------------------------------------------------------|----------|-------|--|--|
| APPING<br>YMBOL | DESCRIPTION                                                                            | AREA     |       |  |  |
|                 |                                                                                        | На       | (%)   |  |  |
| SAFDZ           |                                                                                        |          |       |  |  |
| 1               | Strategic Crop Sub-Development Zone                                                    | 806.26   | 35.85 |  |  |
| 2               | Strategic Livestock Sub-Development Zone                                               | 72.94    | 3.24  |  |  |
| 3               | Strategic Fishery Sub-Development Zone                                                 | 0.41     | 0.01  |  |  |
| 4               | Strategic Integrated Crop/Livestock Sub-Development Zone                               | 0        | 0     |  |  |
| 5               | Strategic Integrated Crop/Fishery Sub-Development Zone                                 | 0        | 0     |  |  |
| 6               | Strategic Integrated Crop/Livestock/Fishery Sub-Development Zone                       | 0        | 0     |  |  |
| 7               | Strategic Integrated Fishery and Livestock Sub-Development Zone                        | 0        | 0     |  |  |
| ITURE SAFDZ     |                                                                                        |          |       |  |  |
| 8               | Remaining NPAAAD                                                                       | 399.81   | 17.76 |  |  |
| ON-SAFDZ        |                                                                                        |          |       |  |  |
| 9               | Agro-Forestry Zone                                                                     | 971.05   | 43.14 |  |  |
| 10              | Forest/Watershed areas (critical watersheds including mangroves)                       |          |       |  |  |
| Bu              | Built-up areas (urban land, airport, roads and bridges)                                |          |       |  |  |
| Others          | Quarry, mine pit, barren land, rock land, river wash, beach sand, sand dunes, landfill |          |       |  |  |
|                 | TOTAL                                                                                  | 2,250.47 | 100   |  |  |