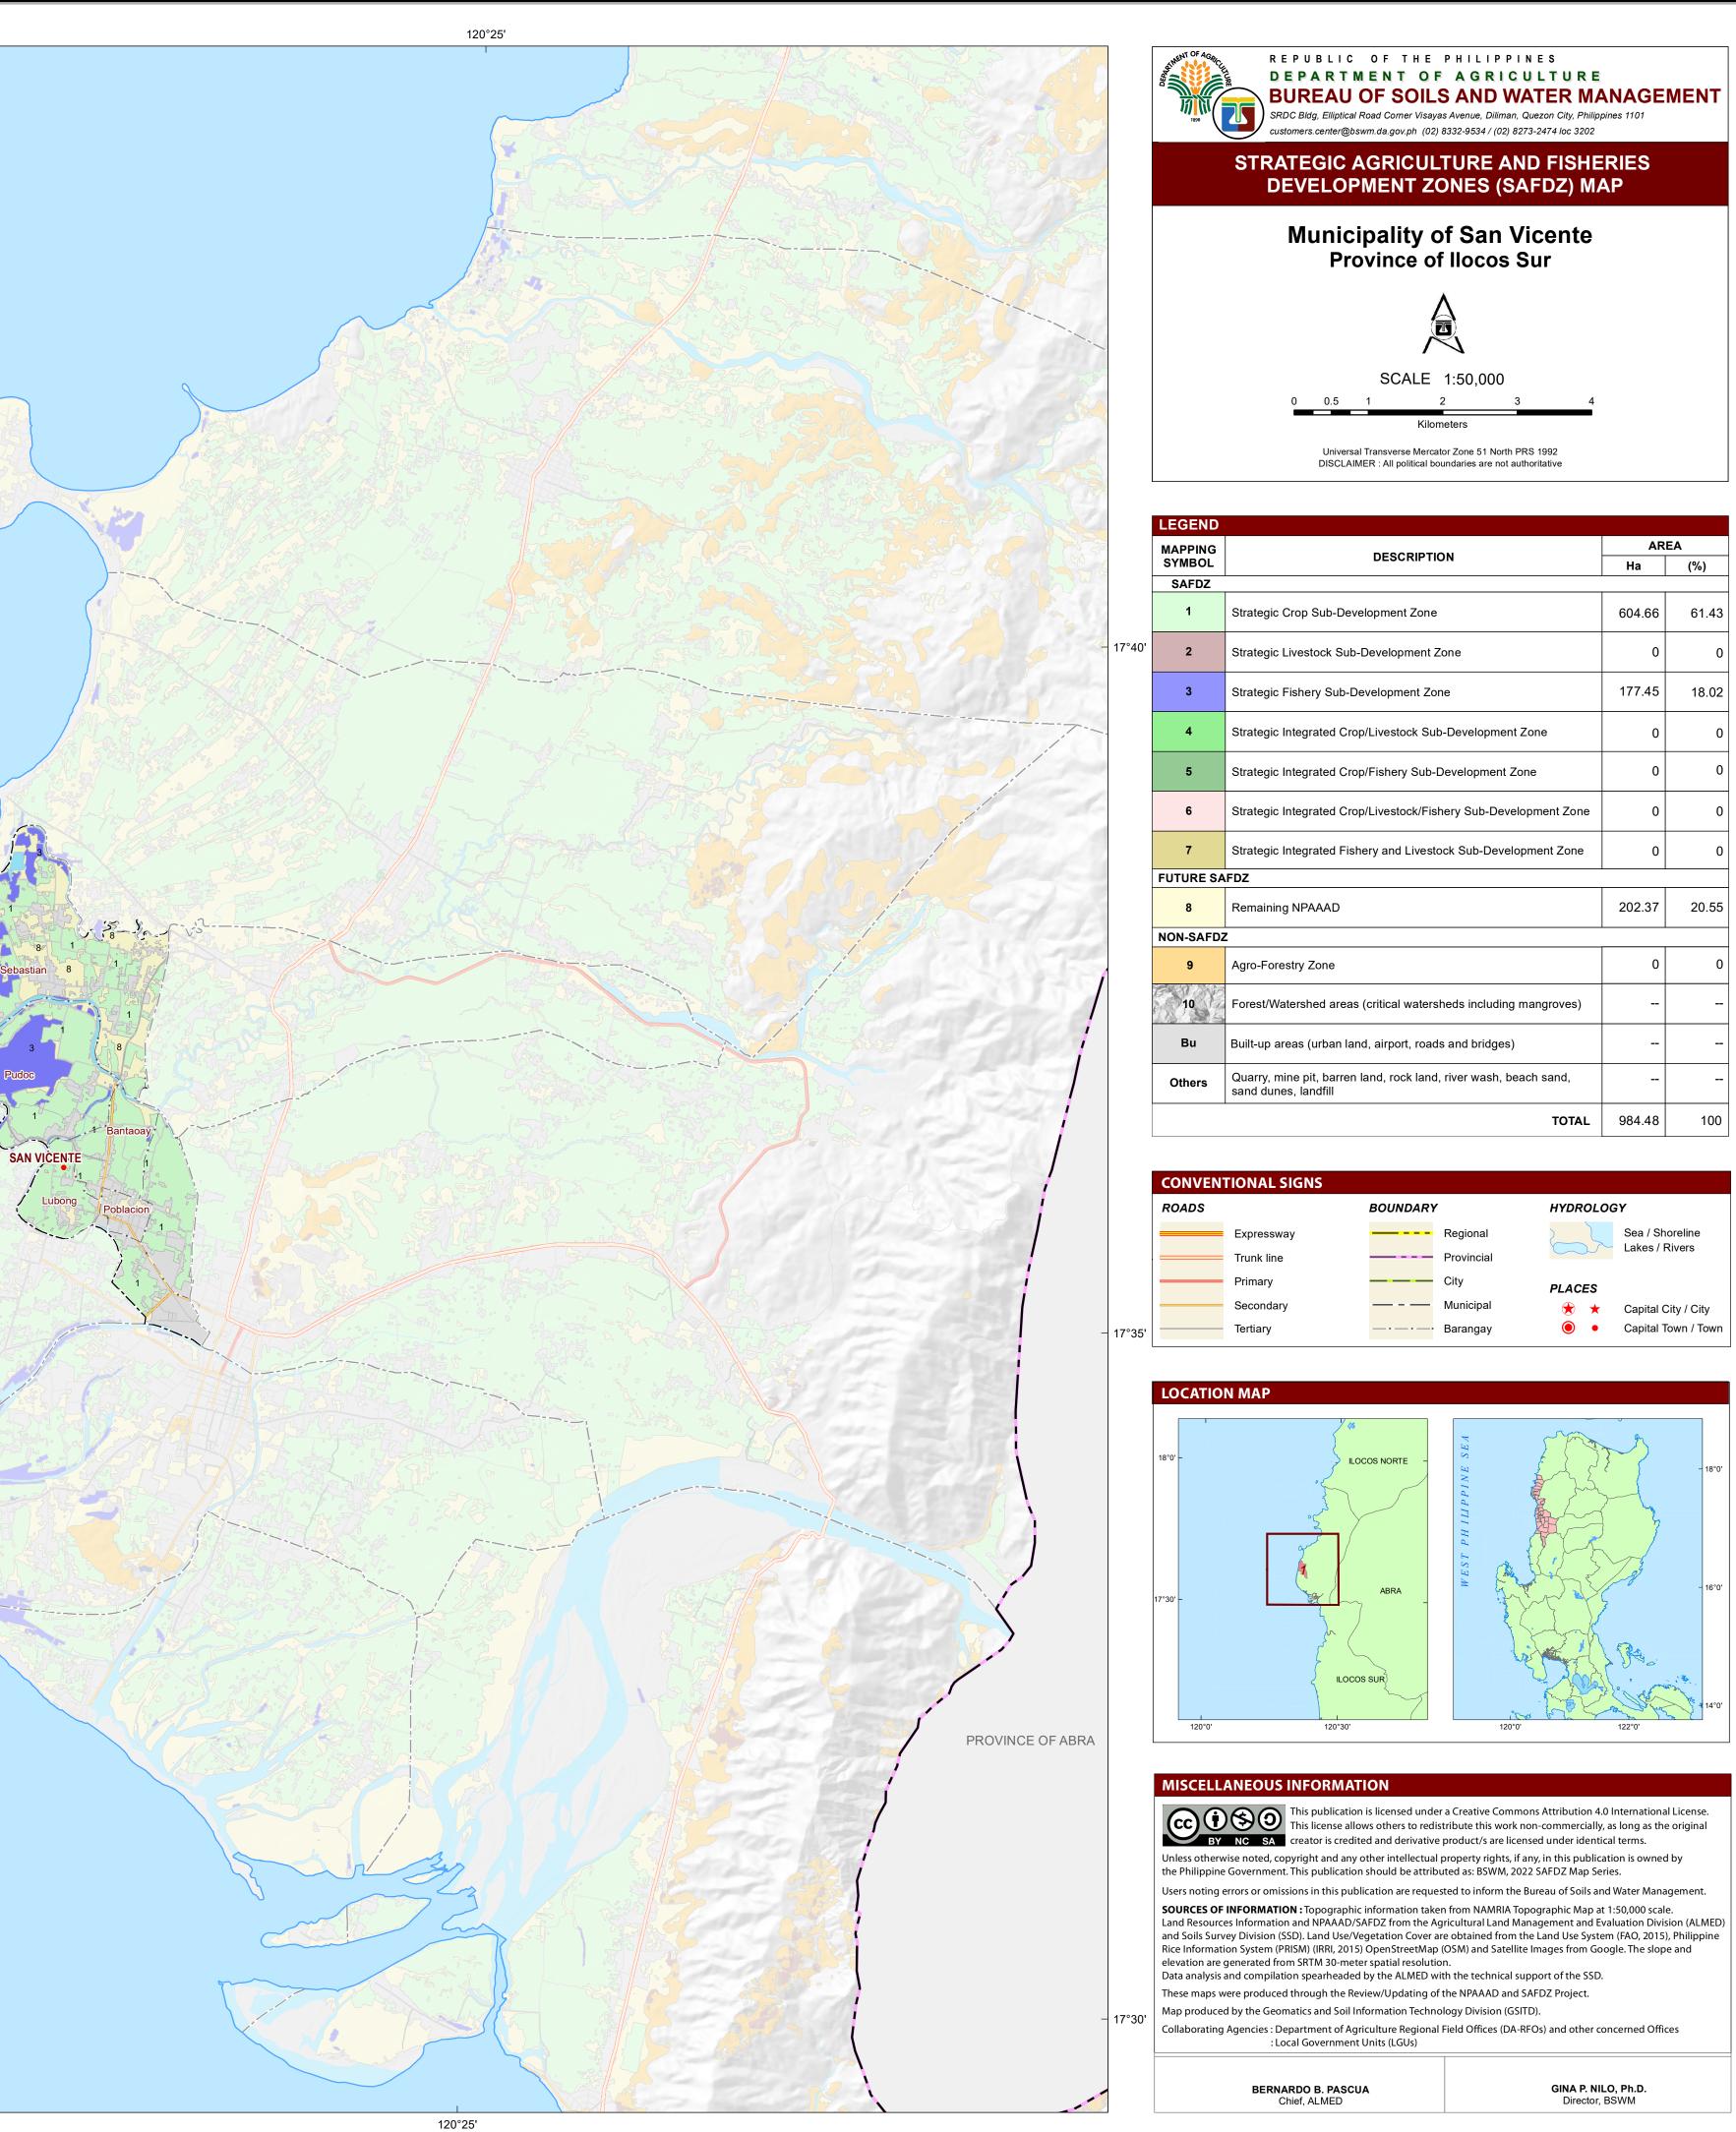

| 1740 -       |               |
|--------------|---------------|
|              | a<br>Sar<br>1 |
|              |               |
| 17°30' -<br> |               |

| EGEND           |                                                                                        |        |       |  |
|-----------------|----------------------------------------------------------------------------------------|--------|-------|--|
| APPING<br>YMBOL | DESCRIPTION                                                                            | AREA   |       |  |
|                 |                                                                                        | На     | (%)   |  |
| SAFDZ           |                                                                                        |        |       |  |
| 1               | Strategic Crop Sub-Development Zone                                                    | 604.66 | 61.43 |  |
| 2               | Strategic Livestock Sub-Development Zone                                               | 0      | 0     |  |
| 3               | Strategic Fishery Sub-Development Zone                                                 | 177.45 | 18.02 |  |
| 4               | Strategic Integrated Crop/Livestock Sub-Development Zone                               | 0      | 0     |  |
| 5               | Strategic Integrated Crop/Fishery Sub-Development Zone                                 | 0      | 0     |  |
| 6               | Strategic Integrated Crop/Livestock/Fishery Sub-Development Zone                       | 0      | 0     |  |
| 7               | Strategic Integrated Fishery and Livestock Sub-Development Zone                        | 0      | 0     |  |
| ITURE SAFDZ     |                                                                                        |        |       |  |
| 8               | Remaining NPAAAD                                                                       | 202.37 | 20.55 |  |
| ON-SAFDZ        |                                                                                        |        |       |  |
| 9               | Agro-Forestry Zone                                                                     | 0      | 0     |  |
| 10              | Forest/Watershed areas (critical watersheds including mangroves)                       |        |       |  |
| Bu              | Built-up areas (urban land, airport, roads and bridges)                                |        |       |  |
| Others          | Quarry, mine pit, barren land, rock land, river wash, beach sand, sand dunes, landfill |        |       |  |
|                 | TOTAL                                                                                  | 984.48 | 100   |  |