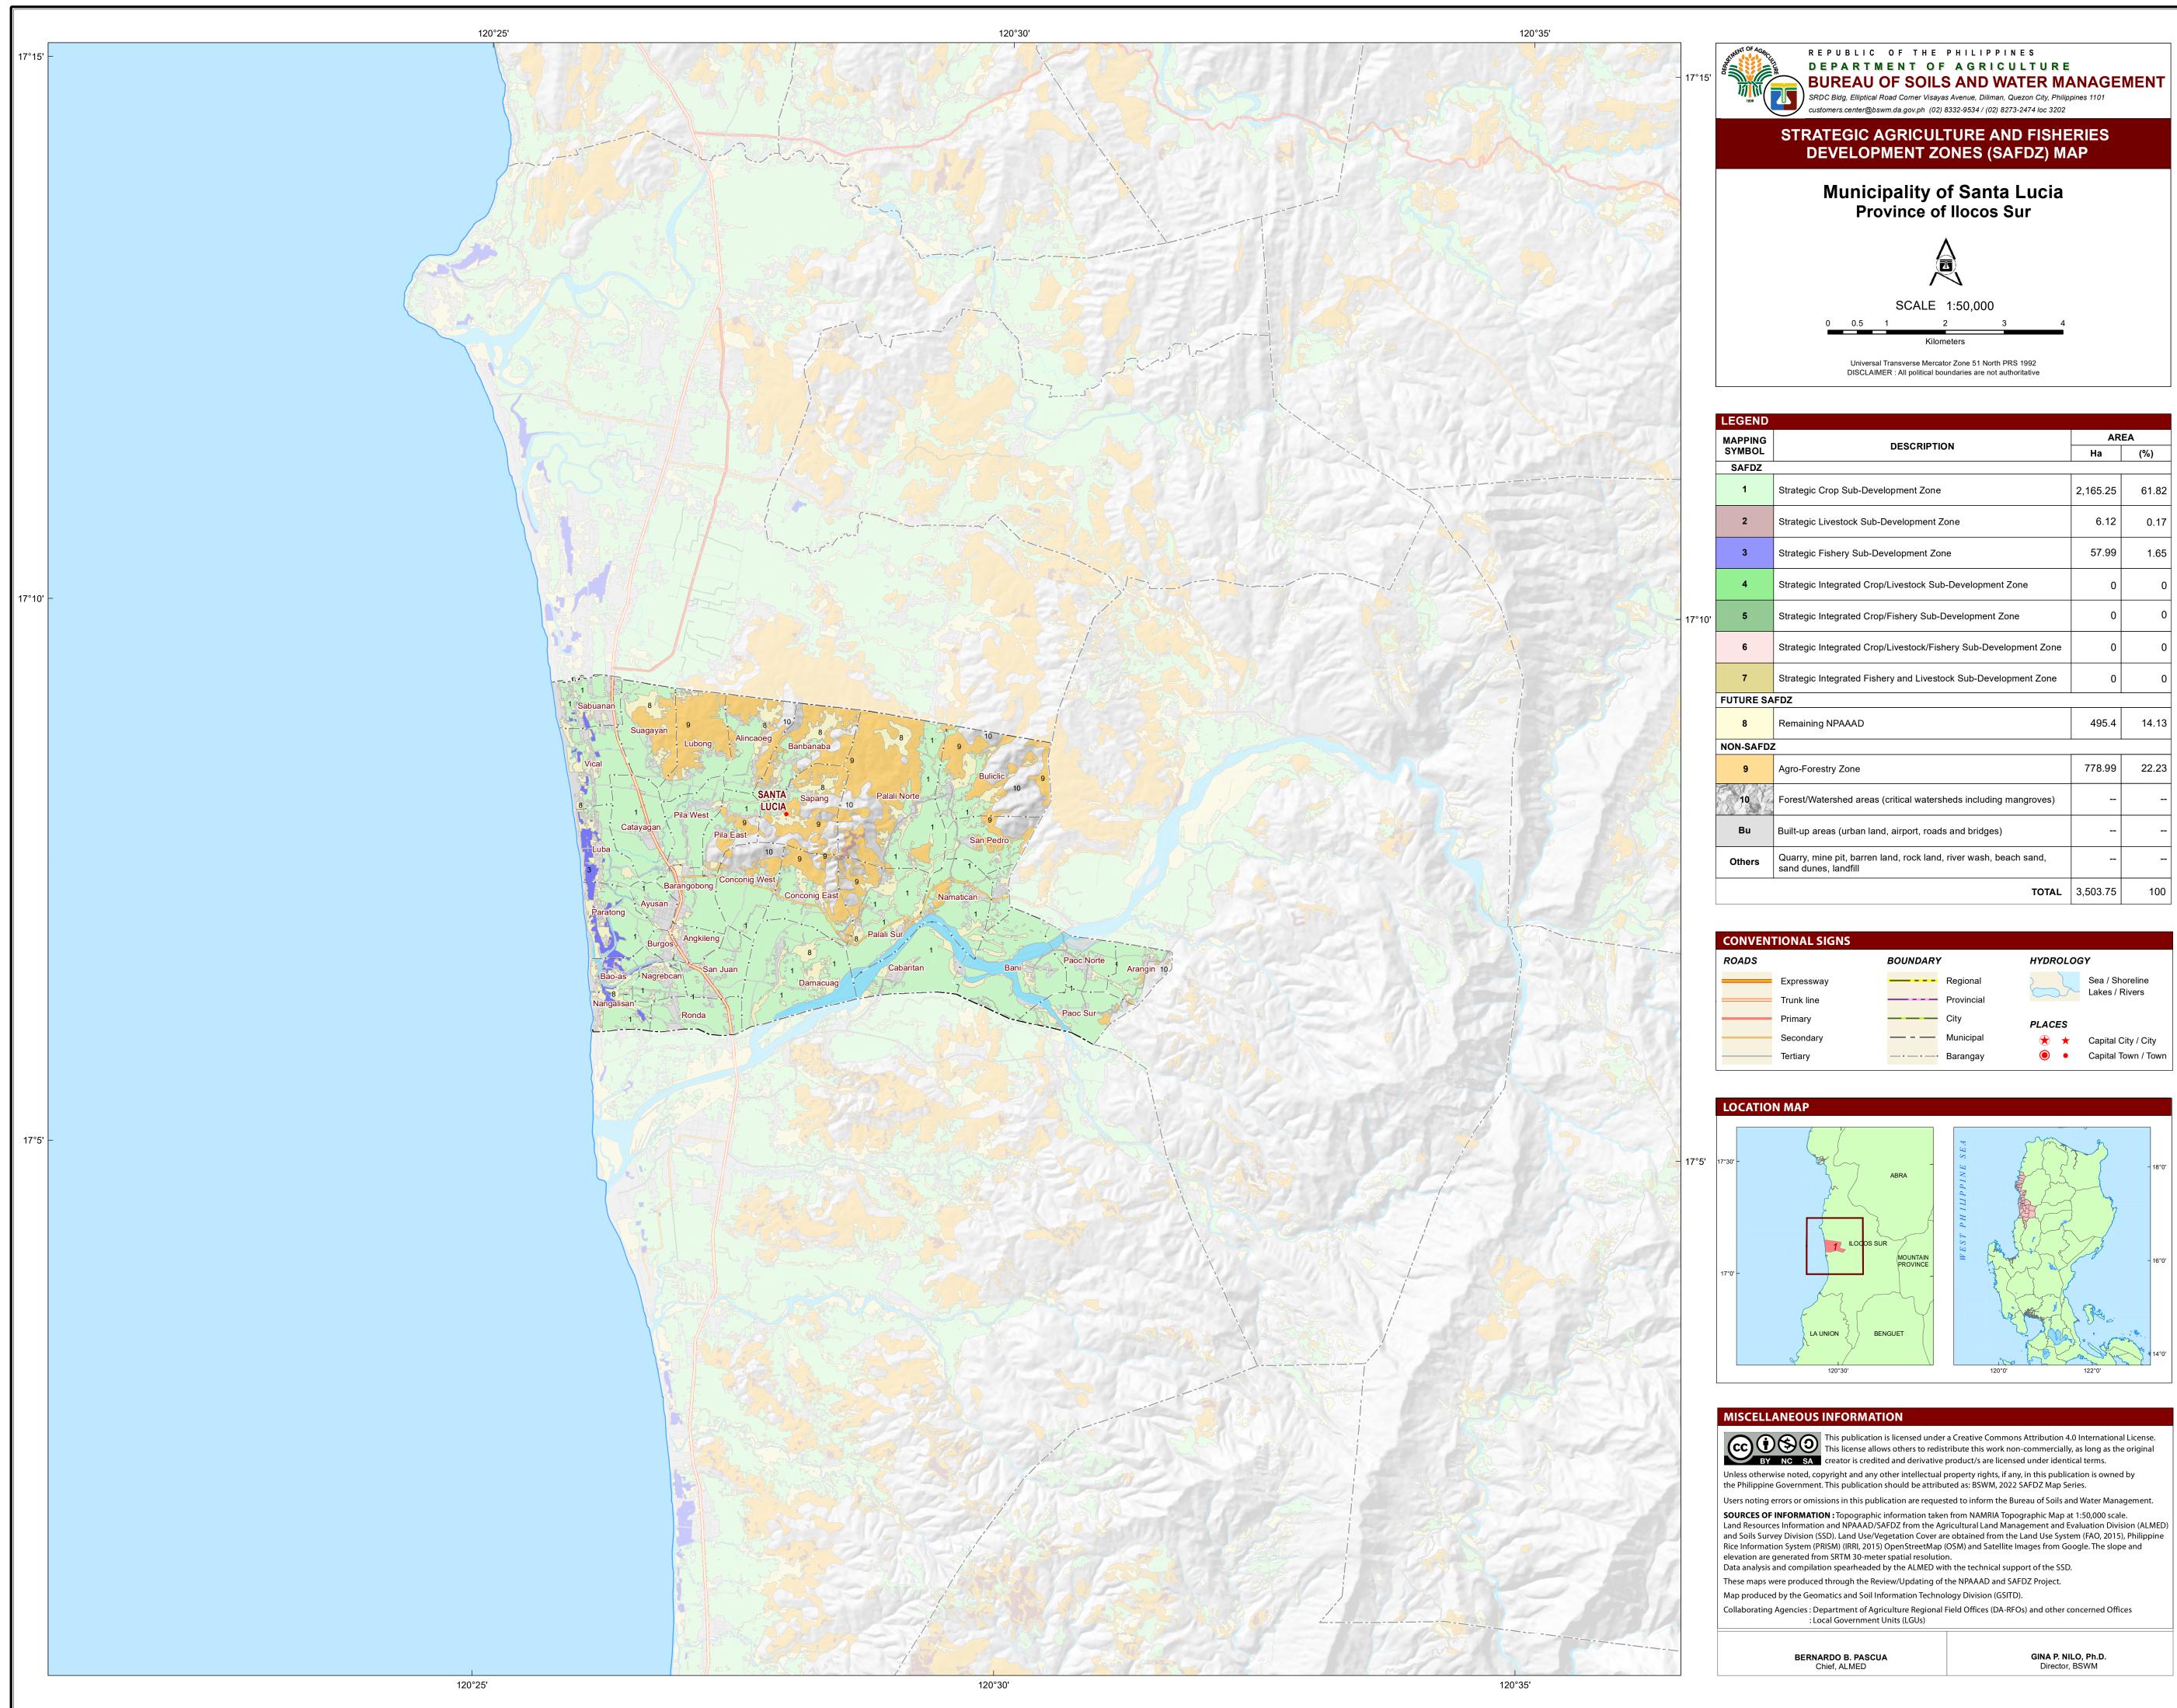

| EGEND           |                                                                                        |          |       |  |  |
|-----------------|----------------------------------------------------------------------------------------|----------|-------|--|--|
| APPING<br>YMBOL | DESCRIPTION                                                                            | AREA     |       |  |  |
|                 |                                                                                        | На       | (%)   |  |  |
| SAFDZ           |                                                                                        |          |       |  |  |
| 1               | Strategic Crop Sub-Development Zone                                                    | 2,165.25 | 61.82 |  |  |
| 2               | Strategic Livestock Sub-Development Zone                                               | 6.12     | 0.17  |  |  |
| 3               | Strategic Fishery Sub-Development Zone                                                 | 57.99    | 1.65  |  |  |
| 4               | Strategic Integrated Crop/Livestock Sub-Development Zone                               | 0        | 0     |  |  |
| 5               | Strategic Integrated Crop/Fishery Sub-Development Zone                                 | 0        | 0     |  |  |
| 6               | Strategic Integrated Crop/Livestock/Fishery Sub-Development Zone                       | 0        | 0     |  |  |
| 7               | Strategic Integrated Fishery and Livestock Sub-Development Zone                        | 0        | 0     |  |  |
| ITURE SAFDZ     |                                                                                        |          |       |  |  |
| 8               | Remaining NPAAAD                                                                       | 495.4    | 14.13 |  |  |
| DN-SAFDZ        |                                                                                        |          |       |  |  |
| 9               | Agro-Forestry Zone                                                                     | 778.99   | 22.23 |  |  |
| 10              | Forest/Watershed areas (critical watersheds including mangroves)                       |          |       |  |  |
| Bu              | Built-up areas (urban land, airport, roads and bridges)                                |          |       |  |  |
| Others          | Quarry, mine pit, barren land, rock land, river wash, beach sand, sand dunes, landfill |          |       |  |  |
|                 | TOTAL                                                                                  | 3,503.75 | 100   |  |  |