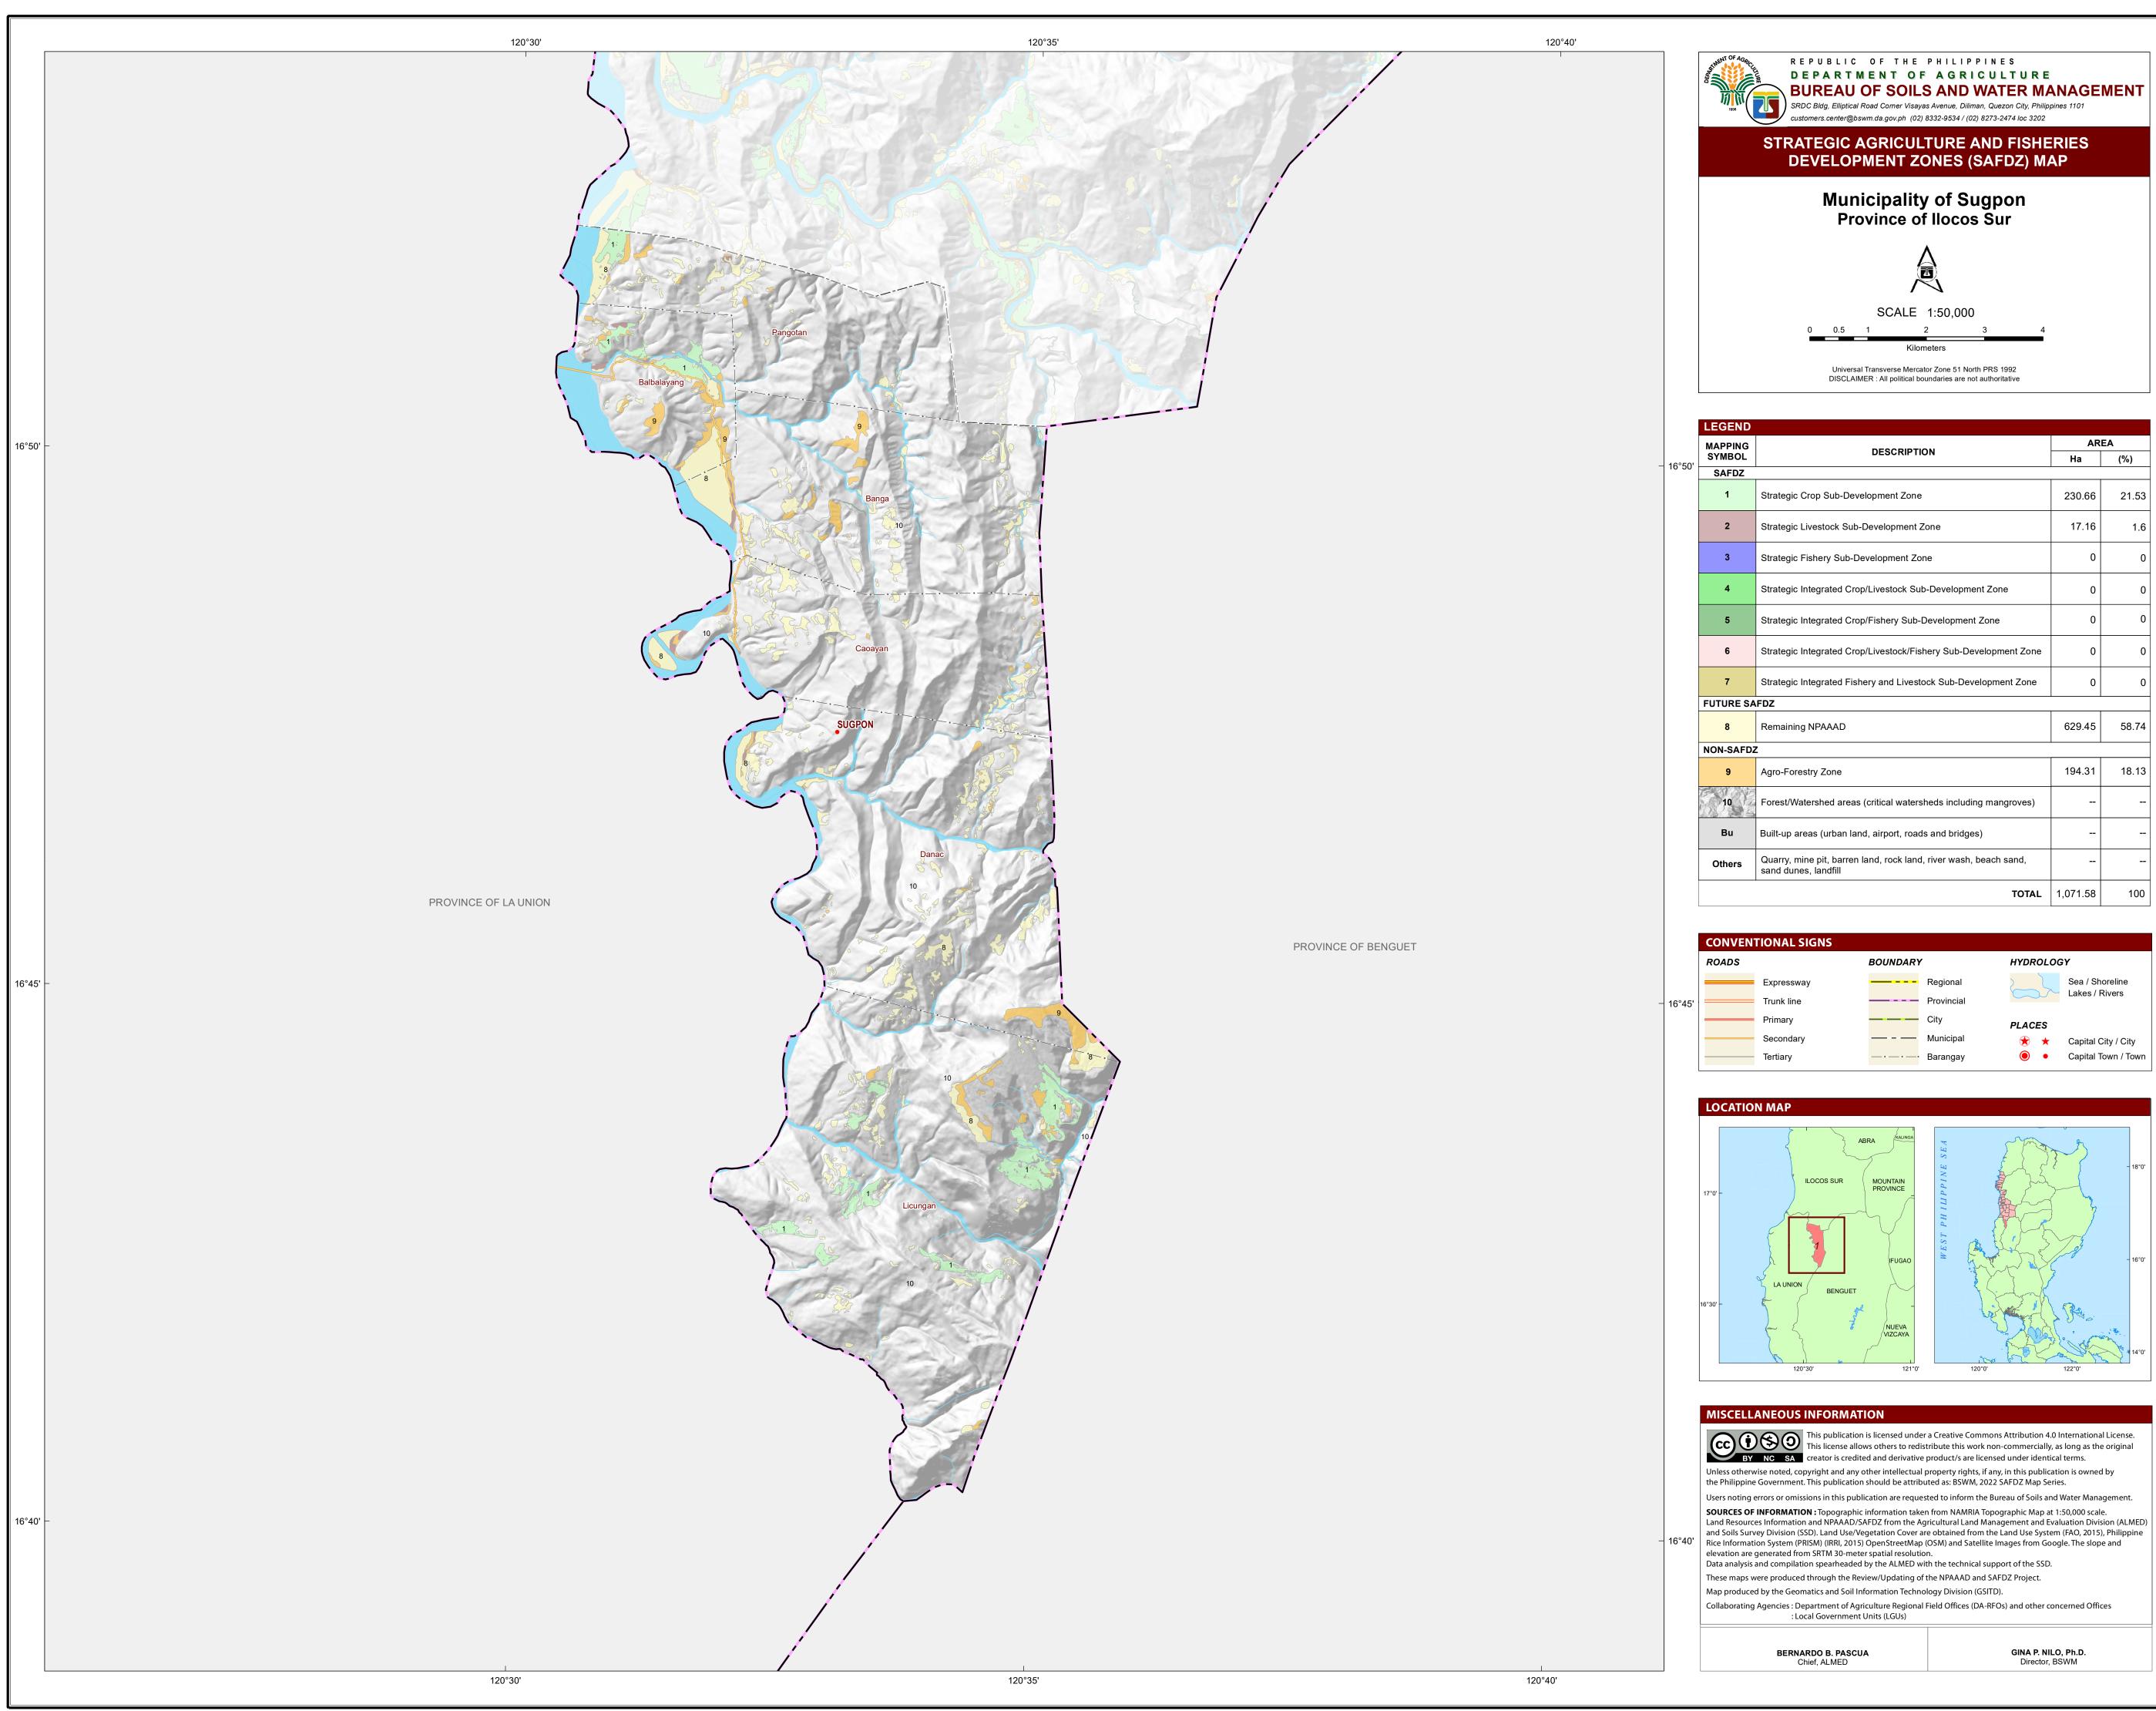

| EGEND           |                                                                                        |          |       |  |  |
|-----------------|----------------------------------------------------------------------------------------|----------|-------|--|--|
| APPING<br>YMBOL | DESCRIPTION                                                                            | AREA     |       |  |  |
|                 |                                                                                        | На       | (%)   |  |  |
| SAFDZ           |                                                                                        |          |       |  |  |
| 1               | Strategic Crop Sub-Development Zone                                                    | 230.66   | 21.53 |  |  |
| 2               | Strategic Livestock Sub-Development Zone                                               | 17.16    | 1.6   |  |  |
| 3               | Strategic Fishery Sub-Development Zone                                                 | 0        | 0     |  |  |
| 4               | Strategic Integrated Crop/Livestock Sub-Development Zone                               | 0        | 0     |  |  |
| 5               | Strategic Integrated Crop/Fishery Sub-Development Zone                                 | 0        | 0     |  |  |
| 6               | Strategic Integrated Crop/Livestock/Fishery Sub-Development Zone                       | 0        | 0     |  |  |
| 7               | Strategic Integrated Fishery and Livestock Sub-Development Zone                        | 0        | 0     |  |  |
| ITURE SAFDZ     |                                                                                        |          |       |  |  |
| 8               | Remaining NPAAAD                                                                       | 629.45   | 58.74 |  |  |
| ON-SAFDZ        |                                                                                        |          |       |  |  |
| 9               | Agro-Forestry Zone                                                                     | 194.31   | 18.13 |  |  |
| 10              | Forest/Watershed areas (critical watersheds including mangroves)                       |          |       |  |  |
| Bu              | Built-up areas (urban land, airport, roads and bridges)                                |          |       |  |  |
| Others          | Quarry, mine pit, barren land, rock land, river wash, beach sand, sand dunes, landfill |          |       |  |  |
|                 | TOTAL                                                                                  | 1,071.58 | 100   |  |  |