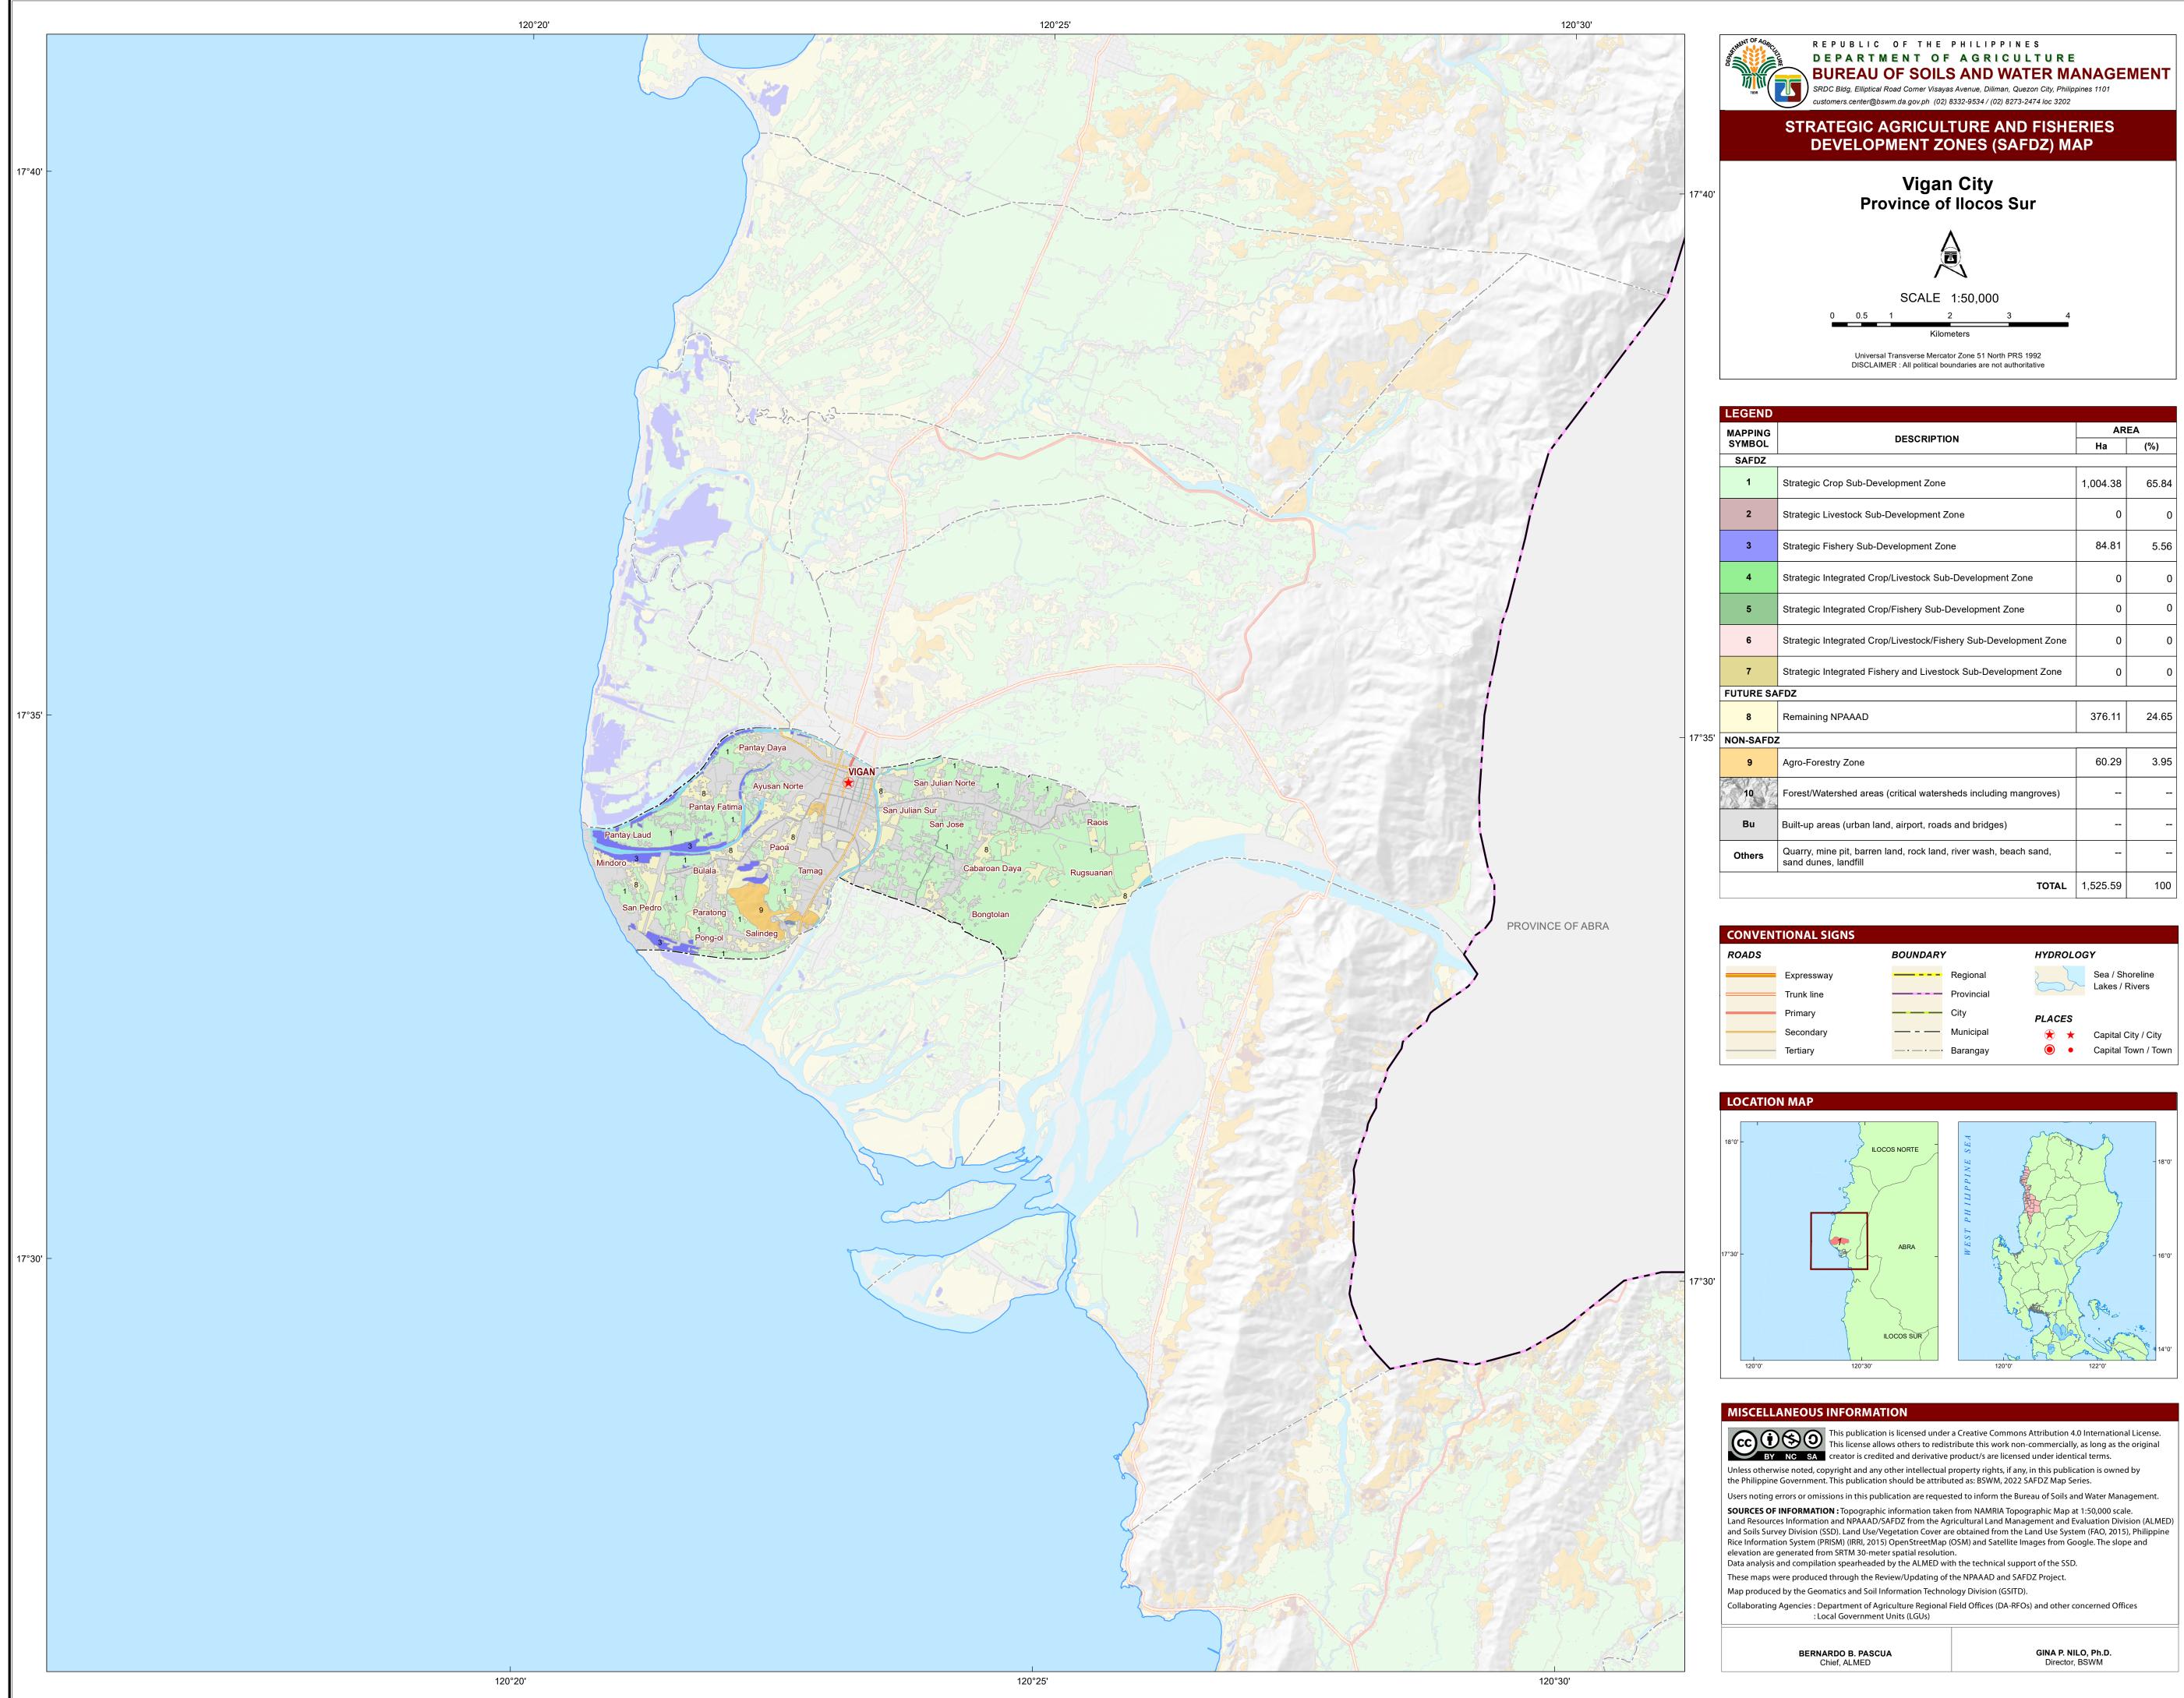

| EGEND           |                                                                                        |          |       |  |  |
|-----------------|----------------------------------------------------------------------------------------|----------|-------|--|--|
| APPING<br>YMBOL | DESCRIPTION                                                                            | AREA     |       |  |  |
|                 |                                                                                        | На       | (%)   |  |  |
| SAFDZ           |                                                                                        |          |       |  |  |
| 1               | Strategic Crop Sub-Development Zone                                                    | 1,004.38 | 65.84 |  |  |
| 2               | Strategic Livestock Sub-Development Zone                                               | 0        | 0     |  |  |
| 3               | Strategic Fishery Sub-Development Zone                                                 | 84.81    | 5.56  |  |  |
| 4               | Strategic Integrated Crop/Livestock Sub-Development Zone                               | 0        | 0     |  |  |
| 5               | Strategic Integrated Crop/Fishery Sub-Development Zone                                 | 0        | 0     |  |  |
| 6               | Strategic Integrated Crop/Livestock/Fishery Sub-Development Zone                       | 0        | 0     |  |  |
| 7               | Strategic Integrated Fishery and Livestock Sub-Development Zone                        | 0        | 0     |  |  |
| ITURE SAFDZ     |                                                                                        |          |       |  |  |
| 8               | Remaining NPAAAD                                                                       | 376.11   | 24.65 |  |  |
| ON-SAFDZ        |                                                                                        |          |       |  |  |
| 9               | Agro-Forestry Zone                                                                     | 60.29    | 3.95  |  |  |
| 10              | Forest/Watershed areas (critical watersheds including mangroves)                       |          |       |  |  |
| Bu              | Built-up areas (urban land, airport, roads and bridges)                                |          |       |  |  |
| Others          | Quarry, mine pit, barren land, rock land, river wash, beach sand, sand dunes, landfill |          |       |  |  |
|                 | TOTAL                                                                                  | 1,525.59 | 100   |  |  |