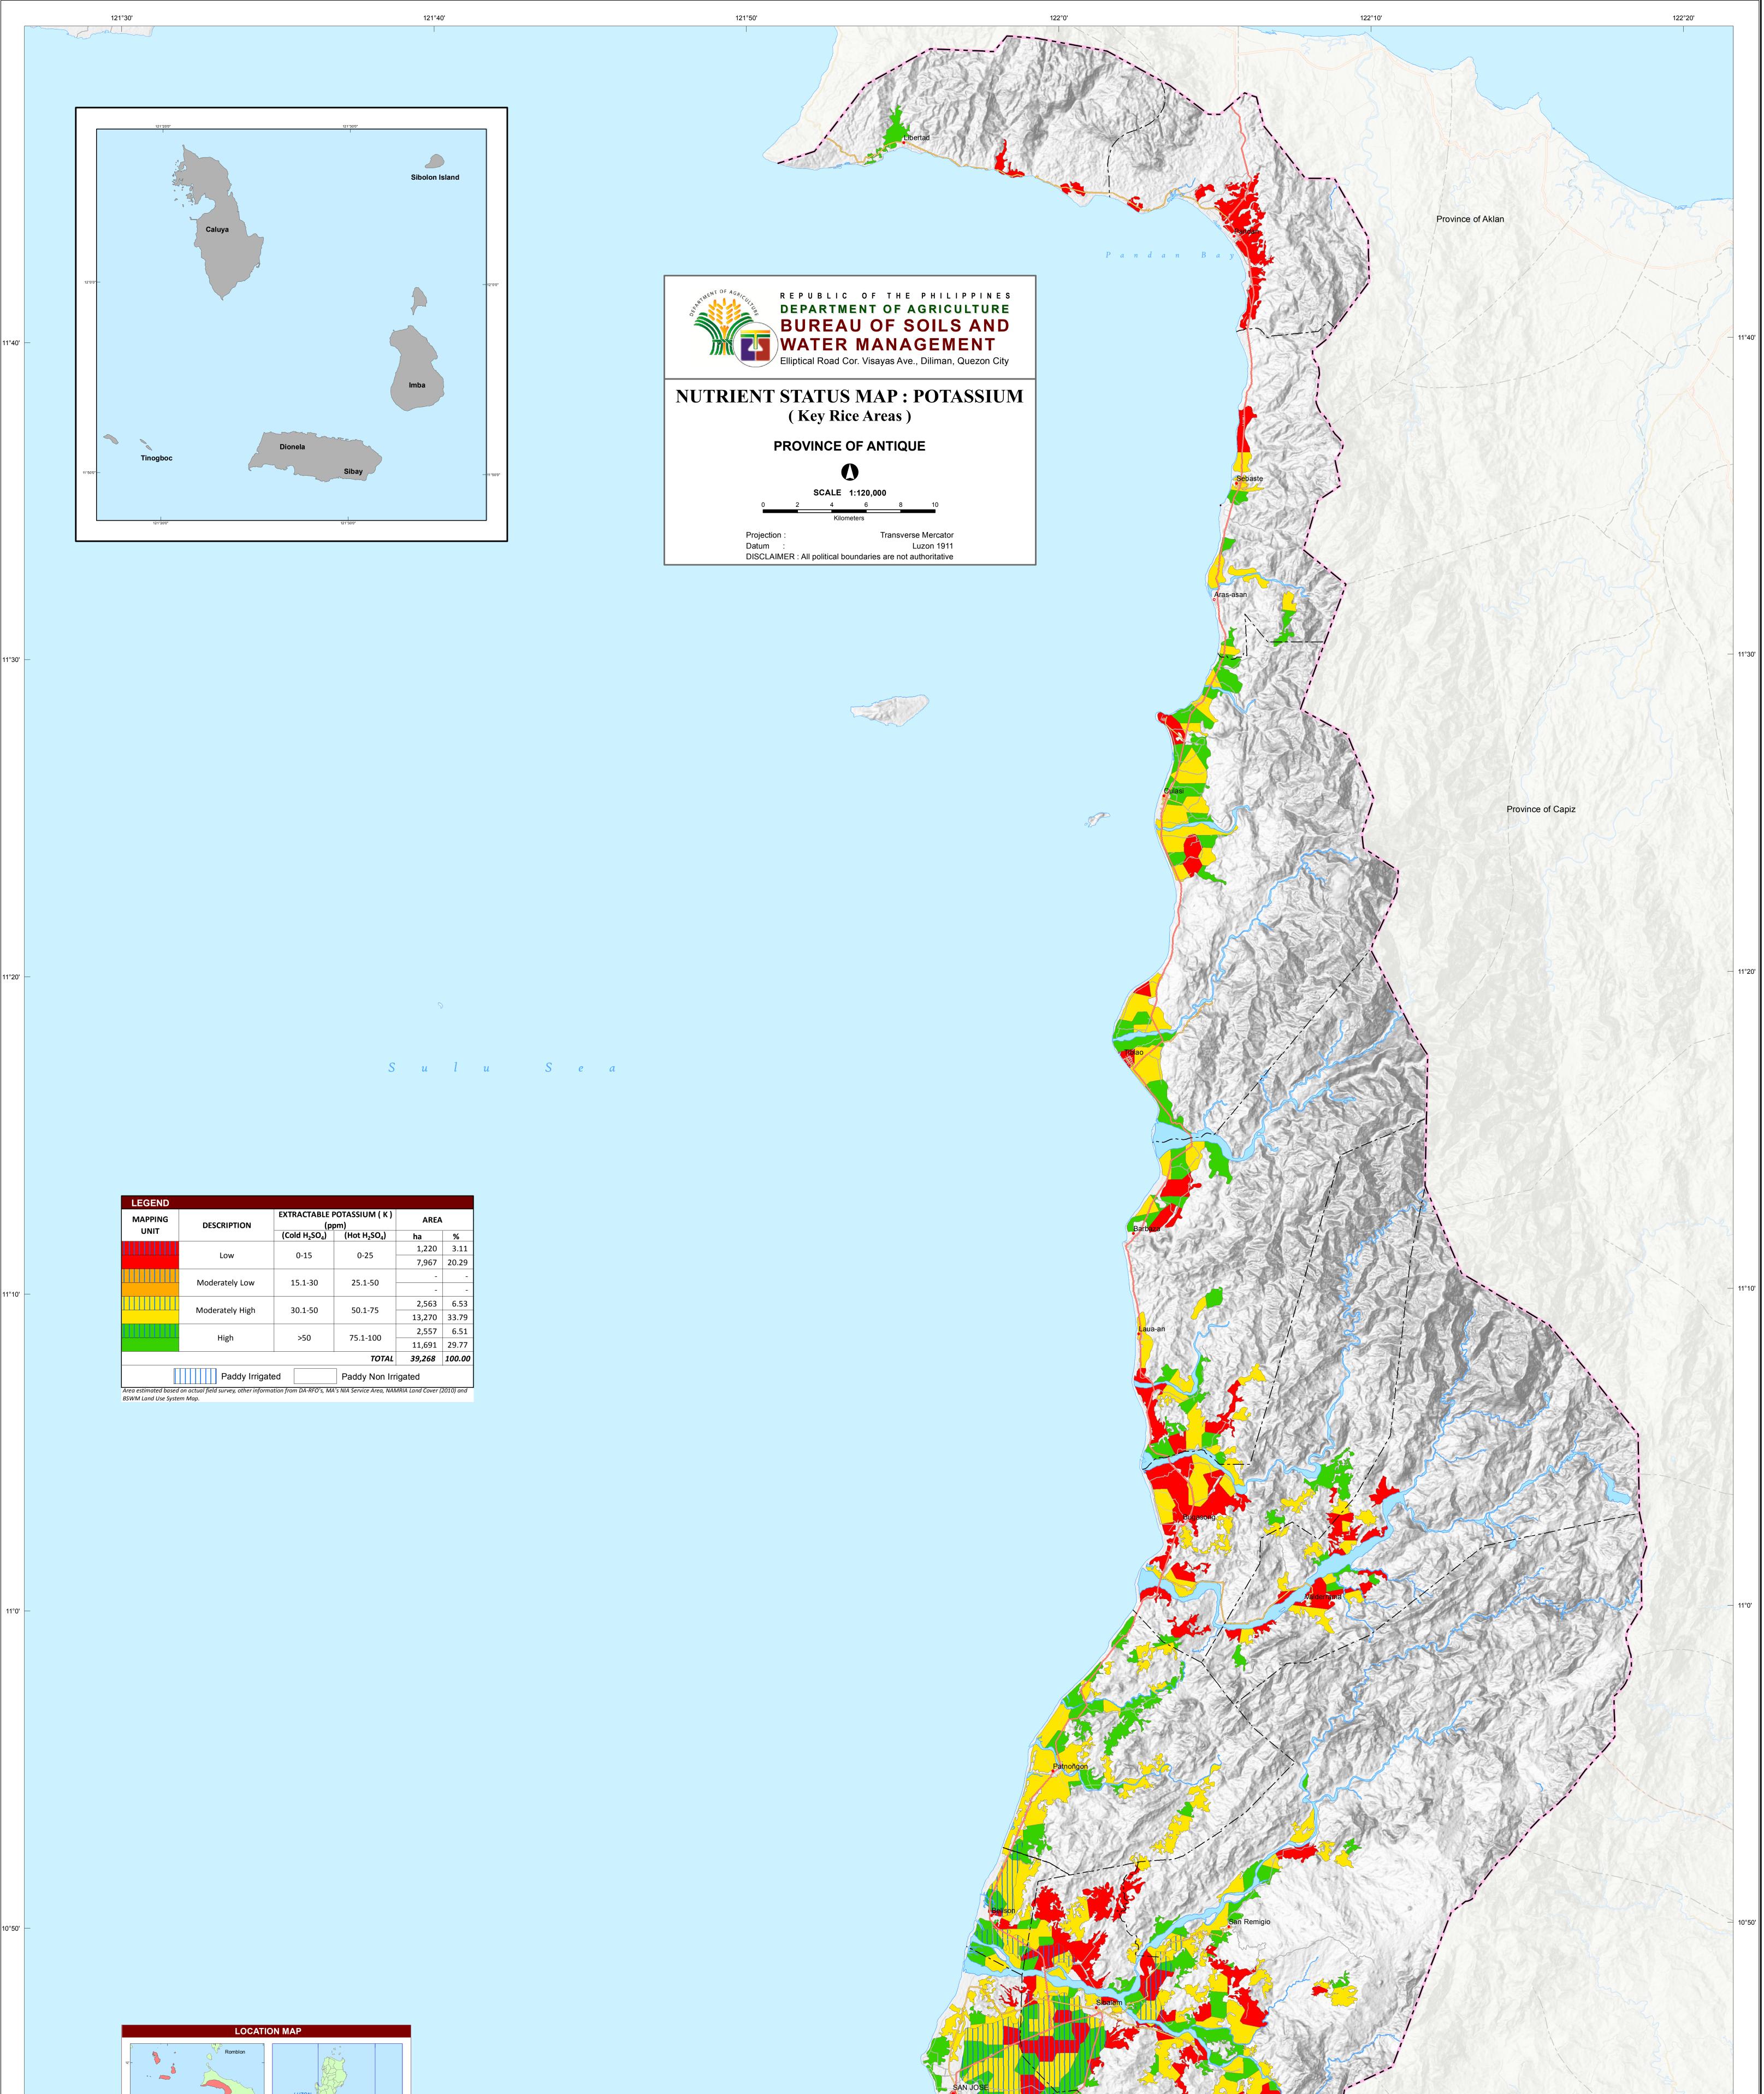

Province of Iloilo

10°40'

| MAPPING<br>UNIT | DESCRIPTION     | EXTRACTABLE POTASSIUM ( K )<br>(ppm)   |                                       | AREA   |        |
|-----------------|-----------------|----------------------------------------|---------------------------------------|--------|--------|
|                 |                 | (Cold H <sub>2</sub> SO <sub>4</sub> ) | (Hot H <sub>2</sub> SO <sub>4</sub> ) | ha     | %      |
|                 | Low             | 0-15                                   | 0-25                                  | 1,220  | 3.11   |
|                 |                 |                                        |                                       | 7,967  | 20.29  |
|                 | Moderately Low  | 15.1-30                                | 25.1-50 -                             | -      | -      |
|                 |                 |                                        |                                       | -      | -      |
|                 | Moderately High | 30.1-50                                | 50.1-75 -                             | 2,563  | 6.53   |
|                 |                 |                                        |                                       | 13,270 | 33.79  |
|                 | High            | >50                                    | 75.1-100 -                            | 2,557  | 6.51   |
|                 |                 |                                        |                                       | 11,691 | 29.77  |
| ΤΟΤΑΙ           |                 |                                        |                                       | 39,268 | 100.00 |