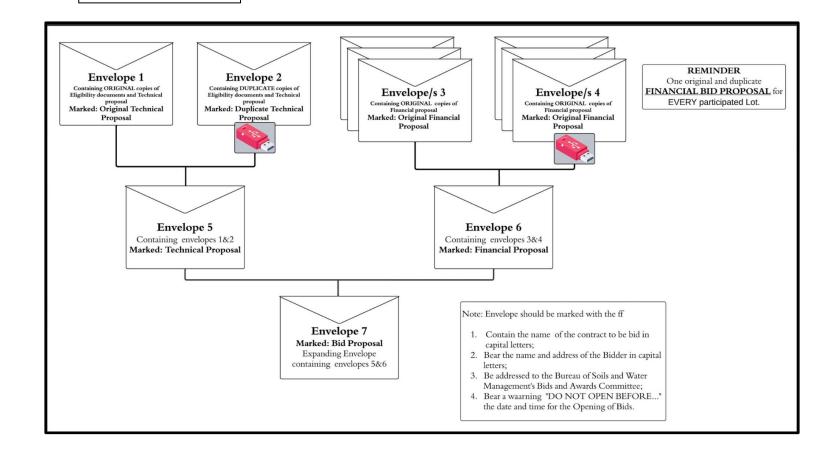

## Sealing and Marking of Bid:

### The bidders shall submit:

- ✓ One (1) ORIGINAL COPY.
- ✓ One (1) DUPLICATE COPY.
- ✓ One (1) PDF COPY in a USB to be placed inside the Duplicate Copy of Technical Proposal and Duplicate Copy of Financial Proposal.

### NOTE:

- All photocopied documents must be stamped and signed "Certified True Copy".
- And all pages/documents must be duly signed by the authorized representative (both original and duplicate copies).
- For easy reference, all bidders are requested to provide dog-ear codes/ tabs in the presentation of their documents.
- One (1) bid proposal for each lot participated in, if applicable