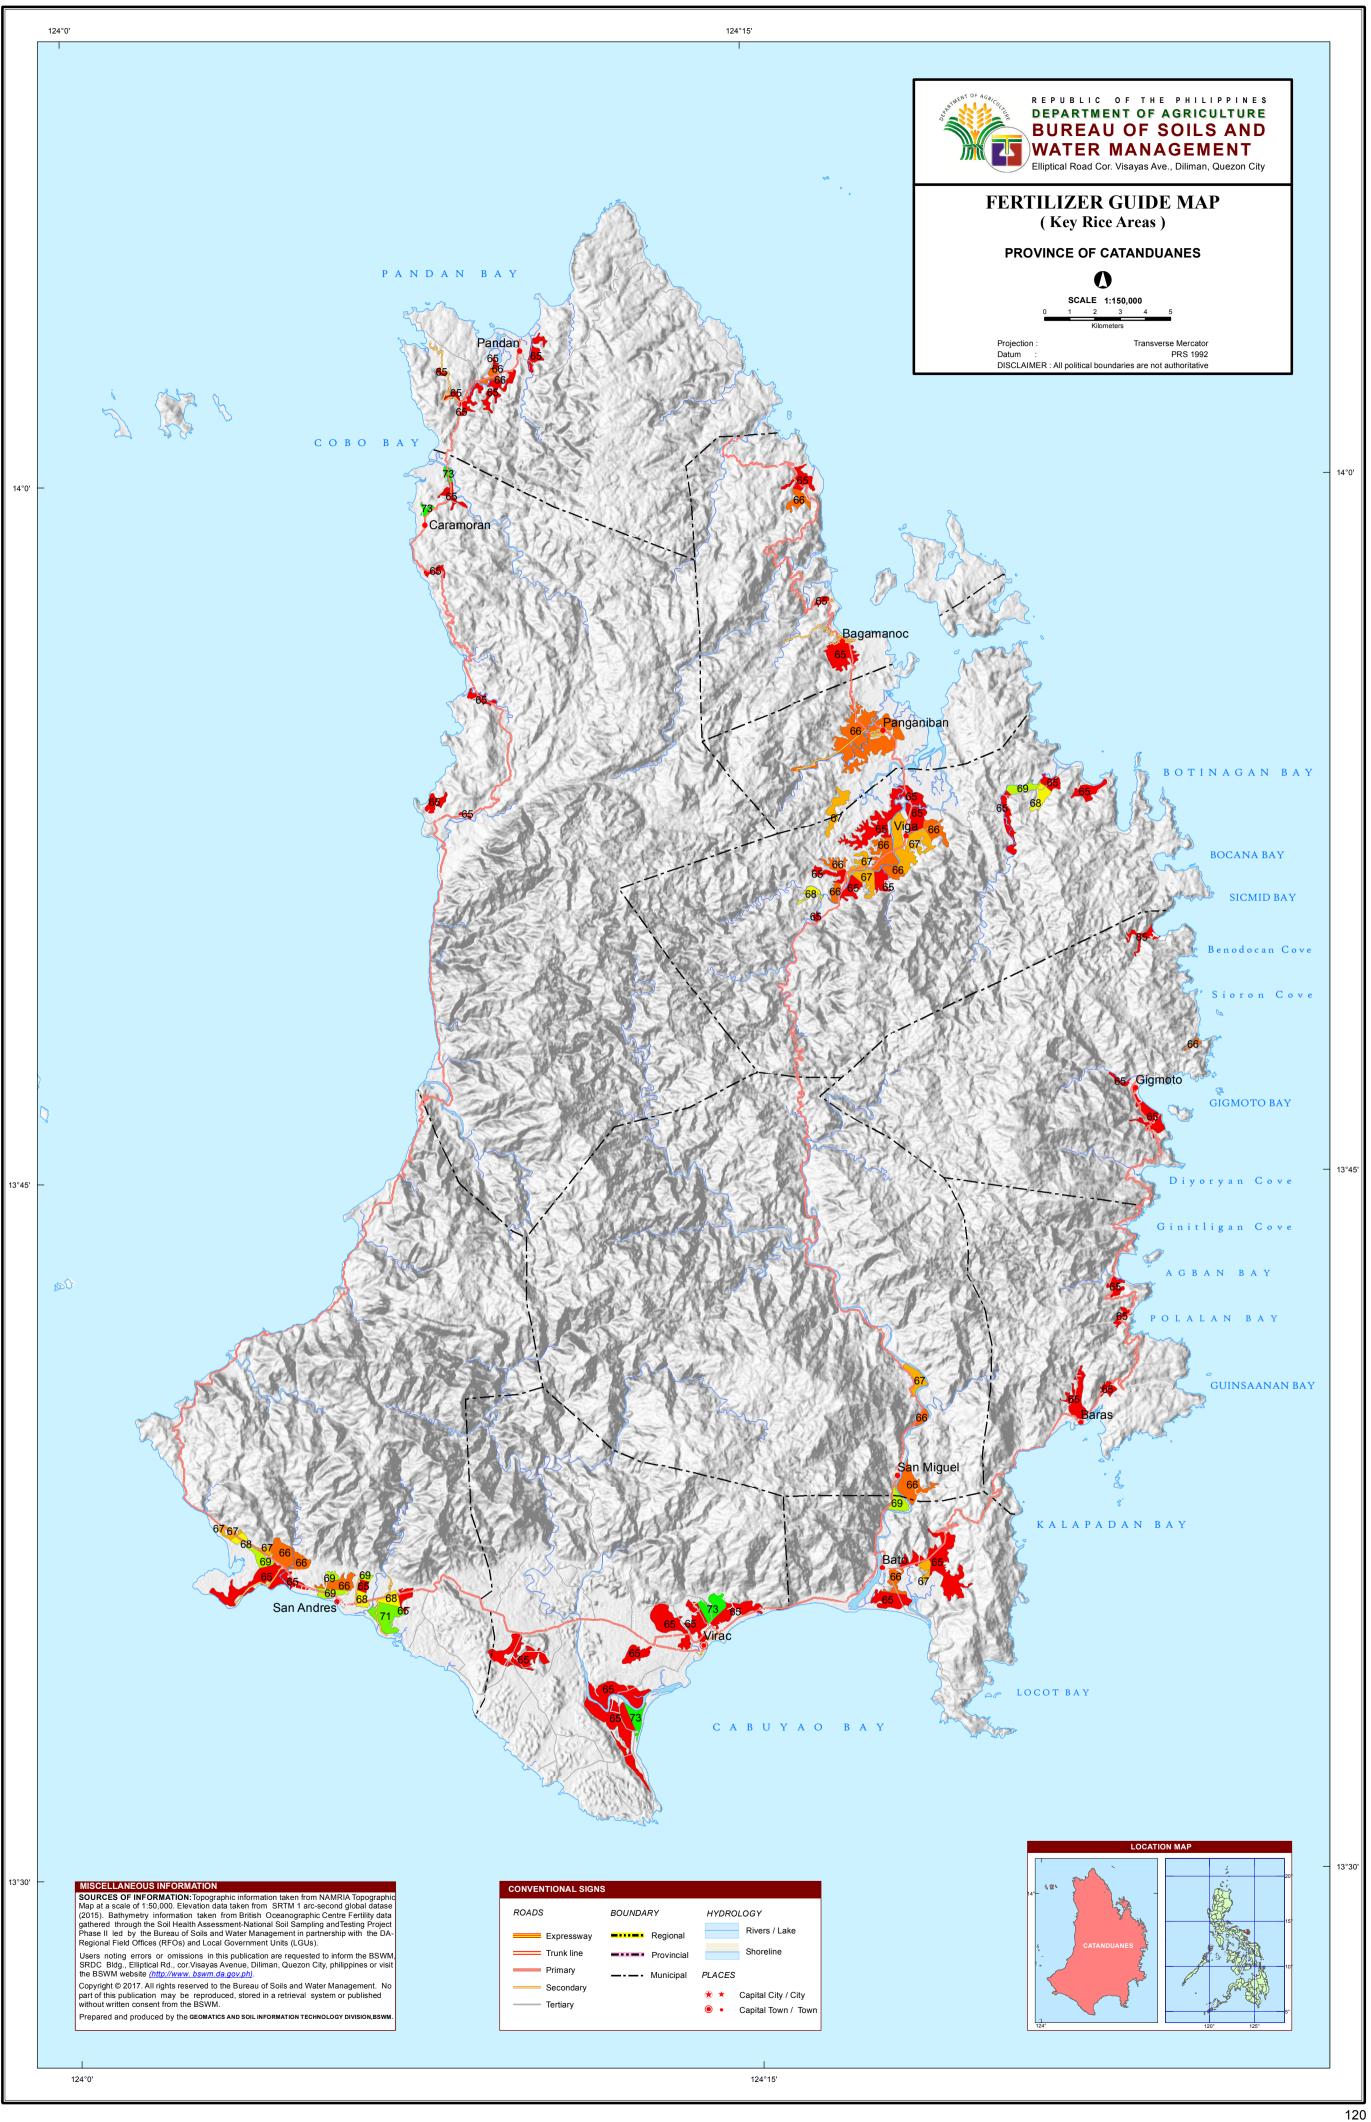

| LEGEN   |               |                                                                                           |      |                                                                                                                                                                                                                                                                                                                                                                                                                                                                                                                                                                                                                                                                                                                                                                                                                                                                                                                                                                                                                                                                                                                                                                                                                                                                                                                                                                                                                                                                                                                                                                                                                                                                                                                                                                                                                                                                                                                                                                                                                                                                                                                                                                                                                                                  |            |                |    | ontions recommended to ann                                                                                                                                                                                                                                                                                                                                                                                                                                                                                                                                                                                                                                                                                                                                                                                                                                                                                                                                                                                                                                                                                                                                                                                                                                                                                                                                                                                                                                                                                                                                                                                                                                                                                                                                                                                                                                                                                                                                                                                                                                                                                                                                                                                                                          | v 10₋2                     | 0 h  | aas/ha Oraanic Fertilizer                                                                                                                                                                                                                                                                                                                                                                                                                                                                                                                                                                                                                                                                                                                                                                                                                                                                                                                                                                                                                                                                                                                                                                                                                                                                                                                                                                                                                                                                                                                                                                                                                                                                                                                                                                                                                                                                                                                                                                                                                                                                                                                                                                                                                            |     |                               |    |                                                                                                                                                                                                                                                                                                                                                                                                                                                                                                                                                                   |       |      |
|---------|---------------|-------------------------------------------------------------------------------------------|------|--------------------------------------------------------------------------------------------------------------------------------------------------------------------------------------------------------------------------------------------------------------------------------------------------------------------------------------------------------------------------------------------------------------------------------------------------------------------------------------------------------------------------------------------------------------------------------------------------------------------------------------------------------------------------------------------------------------------------------------------------------------------------------------------------------------------------------------------------------------------------------------------------------------------------------------------------------------------------------------------------------------------------------------------------------------------------------------------------------------------------------------------------------------------------------------------------------------------------------------------------------------------------------------------------------------------------------------------------------------------------------------------------------------------------------------------------------------------------------------------------------------------------------------------------------------------------------------------------------------------------------------------------------------------------------------------------------------------------------------------------------------------------------------------------------------------------------------------------------------------------------------------------------------------------------------------------------------------------------------------------------------------------------------------------------------------------------------------------------------------------------------------------------------------------------------------------------------------------------------------------|------------|----------------|----|-----------------------------------------------------------------------------------------------------------------------------------------------------------------------------------------------------------------------------------------------------------------------------------------------------------------------------------------------------------------------------------------------------------------------------------------------------------------------------------------------------------------------------------------------------------------------------------------------------------------------------------------------------------------------------------------------------------------------------------------------------------------------------------------------------------------------------------------------------------------------------------------------------------------------------------------------------------------------------------------------------------------------------------------------------------------------------------------------------------------------------------------------------------------------------------------------------------------------------------------------------------------------------------------------------------------------------------------------------------------------------------------------------------------------------------------------------------------------------------------------------------------------------------------------------------------------------------------------------------------------------------------------------------------------------------------------------------------------------------------------------------------------------------------------------------------------------------------------------------------------------------------------------------------------------------------------------------------------------------------------------------------------------------------------------------------------------------------------------------------------------------------------------------------------------------------------------------------------------------------------------|----------------------------|------|------------------------------------------------------------------------------------------------------------------------------------------------------------------------------------------------------------------------------------------------------------------------------------------------------------------------------------------------------------------------------------------------------------------------------------------------------------------------------------------------------------------------------------------------------------------------------------------------------------------------------------------------------------------------------------------------------------------------------------------------------------------------------------------------------------------------------------------------------------------------------------------------------------------------------------------------------------------------------------------------------------------------------------------------------------------------------------------------------------------------------------------------------------------------------------------------------------------------------------------------------------------------------------------------------------------------------------------------------------------------------------------------------------------------------------------------------------------------------------------------------------------------------------------------------------------------------------------------------------------------------------------------------------------------------------------------------------------------------------------------------------------------------------------------------------------------------------------------------------------------------------------------------------------------------------------------------------------------------------------------------------------------------------------------------------------------------------------------------------------------------------------------------------------------------------------------------------------------------------------------------|-----|-------------------------------|----|-------------------------------------------------------------------------------------------------------------------------------------------------------------------------------------------------------------------------------------------------------------------------------------------------------------------------------------------------------------------------------------------------------------------------------------------------------------------------------------------------------------------------------------------------------------------|-------|------|
|         | DESCRIPTION   | All options recommended to apply 10-20 bags/ha Organic Fertilizer INBRED RICE HYBRID RICE |      |                                                                                                                                                                                                                                                                                                                                                                                                                                                                                                                                                                                                                                                                                                                                                                                                                                                                                                                                                                                                                                                                                                                                                                                                                                                                                                                                                                                                                                                                                                                                                                                                                                                                                                                                                                                                                                                                                                                                                                                                                                                                                                                                                                                                                                                  |            |                |    |                                                                                                                                                                                                                                                                                                                                                                                                                                                                                                                                                                                                                                                                                                                                                                                                                                                                                                                                                                                                                                                                                                                                                                                                                                                                                                                                                                                                                                                                                                                                                                                                                                                                                                                                                                                                                                                                                                                                                                                                                                                                                                                                                                                                                                                     |                            |      |                                                                                                                                                                                                                                                                                                                                                                                                                                                                                                                                                                                                                                                                                                                                                                                                                                                                                                                                                                                                                                                                                                                                                                                                                                                                                                                                                                                                                                                                                                                                                                                                                                                                                                                                                                                                                                                                                                                                                                                                                                                                                                                                                                                                                                                      |     |                               |    | ARE                                                                                                                                                                                                                                                                                                                                                                                                                                                                                                                                                               | AREA  |      |
| MAPPING |               |                                                                                           |      | WET SEASON                                                                                                                                                                                                                                                                                                                                                                                                                                                                                                                                                                                                                                                                                                                                                                                                                                                                                                                                                                                                                                                                                                                                                                                                                                                                                                                                                                                                                                                                                                                                                                                                                                                                                                                                                                                                                                                                                                                                                                                                                                                                                                                                                                                                                                       | DRY SEASON |                |    |                                                                                                                                                                                                                                                                                                                                                                                                                                                                                                                                                                                                                                                                                                                                                                                                                                                                                                                                                                                                                                                                                                                                                                                                                                                                                                                                                                                                                                                                                                                                                                                                                                                                                                                                                                                                                                                                                                                                                                                                                                                                                                                                                                                                                                                     | WET SEASON                 |      |                                                                                                                                                                                                                                                                                                                                                                                                                                                                                                                                                                                                                                                                                                                                                                                                                                                                                                                                                                                                                                                                                                                                                                                                                                                                                                                                                                                                                                                                                                                                                                                                                                                                                                                                                                                                                                                                                                                                                                                                                                                                                                                                                                                                                                                      |     |                               |    | DRY SEASON                                                                                                                                                                                                                                                                                                                                                                                                                                                                                                                                                        |       |      |
| SYMBOL  |               | Nutrient                                                                                  |      | Recommended Fertilizer Rate                                                                                                                                                                                                                                                                                                                                                                                                                                                                                                                                                                                                                                                                                                                                                                                                                                                                                                                                                                                                                                                                                                                                                                                                                                                                                                                                                                                                                                                                                                                                                                                                                                                                                                                                                                                                                                                                                                                                                                                                                                                                                                                                                                                                                      |            | Nutrient       |    | Recommended Fertilizer Rate                                                                                                                                                                                                                                                                                                                                                                                                                                                                                                                                                                                                                                                                                                                                                                                                                                                                                                                                                                                                                                                                                                                                                                                                                                                                                                                                                                                                                                                                                                                                                                                                                                                                                                                                                                                                                                                                                                                                                                                                                                                                                                                                                                                                                         | Nutrient                   |      | Recommended Fertilizer Rate                                                                                                                                                                                                                                                                                                                                                                                                                                                                                                                                                                                                                                                                                                                                                                                                                                                                                                                                                                                                                                                                                                                                                                                                                                                                                                                                                                                                                                                                                                                                                                                                                                                                                                                                                                                                                                                                                                                                                                                                                                                                                                                                                                                                                          |     | Nutrie                        |    | Recommended Fertilizer Rate                                                                                                                                                                                                                                                                                                                                                                                                                                                                                                                                       | ha    | %    |
|         | TEXTURE-N-P-K | Require<br>N P <sub>2</sub> O                                                             |      | (bags/hectare)                                                                                                                                                                                                                                                                                                                                                                                                                                                                                                                                                                                                                                                                                                                                                                                                                                                                                                                                                                                                                                                                                                                                                                                                                                                                                                                                                                                                                                                                                                                                                                                                                                                                                                                                                                                                                                                                                                                                                                                                                                                                                                                                                                                                                                   |            | uireme<br>P₂O₅ |    | (bags/hectare)                                                                                                                                                                                                                                                                                                                                                                                                                                                                                                                                                                                                                                                                                                                                                                                                                                                                                                                                                                                                                                                                                                                                                                                                                                                                                                                                                                                                                                                                                                                                                                                                                                                                                                                                                                                                                                                                                                                                                                                                                                                                                                                                                                                                                                      | Requir<br>N P <sub>2</sub> |      | (bags/bectare)                                                                                                                                                                                                                                                                                                                                                                                                                                                                                                                                                                                                                                                                                                                                                                                                                                                                                                                                                                                                                                                                                                                                                                                                                                                                                                                                                                                                                                                                                                                                                                                                                                                                                                                                                                                                                                                                                                                                                                                                                                                                                                                                                                                                                                       |     | P <sub>2</sub> O <sub>1</sub> |    | (bags/bectare)                                                                                                                                                                                                                                                                                                                                                                                                                                                                                                                                                    |       |      |
| 65      | M-L-L-L       | 90 60                                                                                     | 0 60 | Option 1:<br>(1st Application): 8.75 (14-14-14-);<br>(2nd Application): 0.75 (46-0-0);<br>(3rd Application): 0.75 (46-0-0);<br>Option 2:<br>(1st Application): 6.00 (16-20-0);<br>(2nd Application): 1.00 (46-0-0);<br>(3rd Application): 1.00 (46-0-0); 2.00 (0-0-60);<br>Option 3:<br>(1st Application): 2.00 (46-0-0); 6.75 (0-18-0);                                                                                                                                                                                                                                                                                                                                                                                                                                                                                                                                                                                                                                                                                                                                                                                                                                                                                                                                                                                                                                                                                                                                                                                                                                                                                                                                                                                                                                                                                                                                                                                                                                                                                                                                                                                                                                                                                                         | 100        | 60             | 60 | Option 1:<br>(1st Application): 8.75 (14-14-14-);<br>(2nd Application): 1.00 (46-0-0);<br>(3rd Application): 1.00 (46-0-0);<br>Option 2:<br>(1st Application): 6.00 (16-20-0);<br>(2nd Application): 1.25 (46-0-0);<br>(3rd Application): 1.20 (46-0-0); 2.00 (0-0-60);<br>Option 3:<br>(1st Application): 2.25 (46-0-0); 6.75 (0-18-0);                                                                                                                                                                                                                                                                                                                                                                                                                                                                                                                                                                                                                                                                                                                                                                                                                                                                                                                                                                                                                                                                                                                                                                                                                                                                                                                                                                                                                                                                                                                                                                                                                                                                                                                                                                                                                                                                                                            | 110 7                      | 0 70 | (2nd Application): 1.50 (46-0-0);<br>(3rd Application): 1.00 (46-0-0); 2.50 (0-0-60);<br>Option 3:<br>(1st Application): 2.50 (46-0-0); 8.00 (0-18-0);                                                                                                                                                                                                                                                                                                                                                                                                                                                                                                                                                                                                                                                                                                                                                                                                                                                                                                                                                                                                                                                                                                                                                                                                                                                                                                                                                                                                                                                                                                                                                                                                                                                                                                                                                                                                                                                                                                                                                                                                                                                                                               | 120 | 70                            | 70 | (2nd Application): 2.00 (46-0-0);<br>(3rd Application): 1.00 (46-0-0); 2.50 (0-0-60);<br>Option 3:<br>(1st Application): 2.75 (46-0-0); 8.00 (0-18-0);                                                                                                                                                                                                                                                                                                                                                                                                            | 2,706 | 57.3 |
| 66      | M-L-L-ML      | 90 60                                                                                     | 0 40 | (2nd Application): 1.00 (46-0-0);<br>(3rd Application): 1.00 (46-0-0); 2.00 (0-0-60);<br>(Dption 1:<br>(1st Application): 5.75 (14-14-14-); 2.25 (0-18-0);<br>(2nd Application): 1.25 (46-0-0);<br>(3rd Application): 1.25 (46-0-0);<br>(1st Application): 1.25 (46-0-0);<br>(2nd Application): 1.00 (46-0-0); (1.50 (0-0-60);<br>(3rd Application): 1.00 (46-0-0); 1.50 (0-0-60);<br>(2nd Application): 1.00 (46-0-0); (2nd Application): 1.00 (46-0-0);<br>(2nd Application): 1.00 (46-0-0); (3rd Application): 1.00 (46-0-0);<br>(2nd Application): 1.00 (46-0-0); 1.50 (0-0-60);<br>(2nd Application): 1.00 (46-0-0); 1.50 (0-0-60);                                                                                                                                                                                                                                                                                                                                                                                                                                                                                                                                                                                                                                                                                                                                                                                                                                                                                                                                                                                                                                                                                                                                                                                                                                                                                                                                                                                                                                                                                                                                                                                                         | 100        | 60             | 40 | (2nd Application): 1.25 (46-0-0);<br>(3rd Application): 1.25 (46-0-0); 2.00 (0-0-60);<br>Option 1:<br>(1st Application): 5.75 (14-14-14-); 2.25 (0-18-0);<br>(2nd Application): 1.50 (46-0-0);<br>(3rd Application): 1.50 (46-0-0);<br>(1st Application): 1.25 (46-0-0);<br>(2nd Application): 1.25 (46-0-0); 1.50 (0-0-60);<br>Option 3:<br>(1st Application): 1.25 (46-0-0); (0-18-0);<br>(2nd Application): 1.25 (46-0-0);<br>(2nd Application): 1.25 (46-0-0);<br>(2nd Application): 1.25 (46-0-0);<br>(3rd Application): 1.25 (46-0-0);                                                                                                                                                                                                                                                                                                                                                                                                                                                                                                                                                                                                                                                                                                                                                                                                                                                                                                                                                                                                                                                                                                                                                                                                                                                                                                                                                                                                                                                                                                                                                                                                                                                                                                        | 110 7                      | 0 50 | <pre>(2nd Application): 1.25 (46-0-0);<br/>(3rd Application): 1.25 (46-0-0); 2.50 (0-0-60);<br/>Option 1:<br/>(1st Application): 7.25 (14-14-14-); 2.25 (0-18-0);<br/>(2nd Application): 1.50 (46-0-0);<br/>(3rd Application): 1.50 (46-0-0);<br/>(2nd Application): 7.00 (16-20-0);<br/>(2nd Application): 1.50 (46-0-0);<br/>(3rd Application): 1.50 (46-0-0);<br/>(3rd Application): 1.50 (46-0-0); 1.75 (0-0-60);<br/>Option 3:<br/>(1st Application): 2.50 (46-0-0); 8.00 (0-18-0);<br/>(2nd Application): 1.25 (46-0-0);<br/>(3rd Application): 1.25 (46-0-0);<br/>(3rd Application): 1.25 (46-0-0); 1.75 (0-0-60);</pre>                                                                                                                                                                                                                                                                                                                                                                                                                                                                                                                                                                                                                                                                                                                                                                                                                                                                                                                                                                                                                                                                                                                                                                                                                                                                                                                                                                                                                                                                                                                                                                                                                      | 120 | 70                            | 50 | (2nd Application): 1.50 (46-0-0);<br>(3rd Application): 1.50 (46-0-0); 2.50 (0-0-60);<br>Option 1:<br>(1st Application): 7.25 (14-14-14-); 2.25 (0-18-0);<br>(2nd Application): 1.50 (46-0-0);<br>(3rd Application): 1.50 (46-0-0);<br>(2nd Application): 7.00 (16-20-0);<br>(2nd Application): 2.00 (46-0-0);<br>(3rd Application): 2.00 (46-0-0); 1.75 (0-0-60);<br>Option 3:<br>(1st Application): 2.75 (46-0-0); 8.00 (0-18-0);<br>(2nd Application): 1.50 (46-0-0);<br>(3rd Application): 1.50 (46-0-0);<br>(3rd Application): 1.50 (46-0-0); 1.75 (0-0-60); | 1,020 | 21.6 |
| 67      | M-L-L-MH      | 90 60                                                                                     | ) 20 | Option 1:<br>(1st Application): 3.00 (14-14-14-); 4.50 (0-18-0);<br>(2nd Application): 1.50 (46-0-0);<br>(3rd Application): 1.50 (46-0-0);<br>(1st Application): 1.50 (46-0-0);<br>(2nd Application): 1.00 (46-0-0);<br>(3rd Application): 1.00 (46-0-0); 0.75 (0-0-60);<br>(2nd Application): 1.00 (46-0-0); 6.75 (0-18-0);<br>(2nd Application): 1.00 (46-0-0);<br>(3rd Application): 1.00 (46 | 100        | 60             | 20 | Option 1:<br>(1st Application): 3.00 (14-14-14-); 4.50 (0-18-0);<br>(2nd Application): 1.75 (46-0-0);<br>(3rd Application): 1.75 (46-0-0);<br>Option 2:<br>(1st Application): 1.25 (46-0-0);<br>(2nd Application): 1.25 (46-0-0); 0.75 (0-0-60);<br>Option 3:<br>(1st Application): 1.25 (46-0-0); 6.75 (0-18-0);<br>(2nd Application): 1.25 (46-0-0);<br>(3rd | 110 7                      | 0 30 | Option 1:<br>(1st Application): 4.50 (14-14-14-); 4.50 (0-18-0);<br>(2nd Application): 1.75 (46-0-0);<br>(3rd Application): 1.75 (46-0-0);<br>Option 2:<br>(1st Application): 7.00 (15 20 0);                                                                                                                                                                                                                                                                                                                                                                                                                                                                                                                                                                                                                                                                                                                                                                                                                                                                                                                                                                                                                                                                                                                                                                                                                                                                                                                                                                                                                                                                                                                                                                                                                                                                                                                                                                                                                                                                                                                                                                                                                                                        | 120 | 70                            | 30 | Option 1:<br>(1st Application): 4.50 (14-14-14-); 4.50 (0-18-0);<br>(2nd Application): 2.00 (46-0-0);<br>(3rd Application): 2.00 (46-0-0);<br>Option 2:<br>(1st Application): 7.00 (15-20.0);                                                                                                                                                                                                                                                                                                                                                                     | 428   | 9.(  |
| 68      | M-L-L-H       | 90 60                                                                                     | ) 7  | Option 1:<br>(1st Application): 1.00 (14-14-14-); 6.00 (0-18-0);<br>(2nd Application): 2.00 (46-0-0);<br>(3rd Application): 2.00 (46-0-0);<br>(1st Application): 1.00 (46-0-0);<br>(2nd Application): 1.00 (46-0-0); 0.25 (0-0-60);<br>Option 3:<br>(1st Application): 2.00 (46-0-0); 6.75 (0-18-0);<br>(2nd Application): 1.00 (46-0-0);<br>(2rd Application): 1.00 (46-0-0);<br>(2rd Application): 1.00 (46-0-0);                                                                                                                                                                                                                                                                                                                                                                                                                                                                                                                                                                                                                                                                                                                                                                                                                                                                                                                                                                                                                                                                                                                                                                                                                                                                                                                                                                                                                                                                                                                                                                                                                                                                                                                                                                                                                              | 100        | 60             | 7  | Option 1:<br>(1st Application): 1.00 (14-14-14-); 6.00 (0-18-0);<br>(2nd Application): 2.00 (46-0-0);<br>(3rd Application): 2.00 (46-0-0);<br>(1st Application): 1.25 (46-0-0);<br>(2nd Application): 1.25 (46-0-0); 0.25 (0-0-60);<br>(1st Application): 2.25 (46-0-0); 6.75 (0-18-0);<br>(2nd Application): 1.25 (46-0-0);<br>(3rd Application): 1.25 (46-0-0);<br>(3rd Application): 1.25 (46-0-0);                                                                                                                                                                                                                                                                                                                                                                                                                                                                                                                                                                                                                                                                                                                                                                                                                                                                                                                                                                                                                                                                                                                                                                                                                                                                                                                                                                                                                                                                                                                                                                                                                                                                                                                                                                                                                                              | 110 7                      | 0 7  | Option 1:<br>(1st Application): 1.00 (14-14-14-); 7.00 (0-18-0);<br>(2nd Application): 2.25 (46-0-0);<br>(3rd Application): 2.25 (46-0-0);<br>Option 2:<br>(1st Application): 7.00 (16-20-0);<br>(2nd Application): 1.50 (46-0-0);<br>(3rd Application): 1.00 (46-0-0); 0.25 (0-0-60);<br>Option 3:<br>(1st Application): 2.50 (46-0-0); 8.00 (0-18-0);<br>(2nd Application): 1.25 (46-0-0);<br>(3rd Application): 1.25 (46-0-0); 0.25 (0-0-60);                                                                                                                                                                                                                                                                                                                                                                                                                                                                                                                                                                                                                                                                                                                                                                                                                                                                                                                                                                                                                                                                                                                                                                                                                                                                                                                                                                                                                                                                                                                                                                                                                                                                                                                                                                                                     | 120 | 70                            | 7  | Option 1:<br>(1st Application): 1.00 (14-14-14-); 7.00 (0-18-0);<br>(2nd Application): 2.50 (46-0-0);<br>(3rd Application): 2.50 (46-0-0);<br>Option 2:<br>(1st Application): 7.00 (16-20-0);<br>(2nd Application): 2.00 (46-0-0);<br>(3rd Application): 1.00 (46-0-0); 0.25 (0-0-60);<br>Option 3:<br>(1st Application): 2.75 (46-0-0); 8.00 (0-18-0);<br>(2nd Application): 1.50 (46-0-0);<br>(3rd Application): 1.50 (46-0-0);<br>(3rd Application): 1.50 (46-0-0); 0.25 (0-0-60);                                                                             | 141   | 2.1  |
| 69      | M-L-ML-L      | 90 40                                                                                     | 0 60 | Option 1:           (1st Application): 5.75 (14-14-14-); 0.25 (46-0-0);           (2nd Application): 1.00 (46-0-0); 0.75 (0-0-60);           (3rd Application): 1.00 (46-0-0); 0.75 (0-0-60);           (2nd Application): 1.00 (46-0-0);           (2nd Application): 1.50 (46-0-0);           (2nd Application): 1.50 (46-0-0);           (3rd Application): 1.00 (46-0-0); 2.00 (0-0-60);           (3rd Application): 1.00 (46-0-0); 4.50 (0-18-0);           (2nd Application): 1.00 (46-0-0);           (2nd Application): 1.00 (46-0-0);           (2nd Application): 1.00 (46-0-0);           (2nd Application): 1.00 (46-0-0);                                                                                                                                                                                                                                                                                                                                                                                                                                                                                                                                                                                                                                                                                                                                                                                                                                                                                                                                                                                                                                                                                                                                                                                                                                                                                                                                                                                                                                                                                                                                                                                                          | 100        | 40             | 60 | Option 1:<br>(1st Application): 5.75 (14-14-14-); 0.50 (46-0-0);<br>(2nd Application): 1.25 (46-0-0); 0.75 (0-0-60);<br>(3rd Application): 1.25 (46-0-0); 0.75 (0-0-60);<br>Option 2:<br>(1st Application): 2.00 (46-0-0);<br>(3rd Application): 1.00 (46-0-0); 2.00 (0-0-60);<br>Option 3:<br>(1st Application): 1.25 (46-0-0); 4.50 (0-18-0);<br>(2nd Application): 1.25 (46-0-0);<br>(3rd Application): 1.25 (46-0-0); 2.00 (0-0-60);                                                                                                                                                                                                                                                                                                                                                                                                                                                                                                                                                                                                                                                                                                                                                                                                                                                                                                                                                                                                                                                                                                                                                                                                                                                                                                                                                                                                                                                                                                                                                                                                                                                                                                                                                                                                            | 110 5                      | 0 70 | Option 1:<br>(1st Application): 7.25 (14-14-14-); 0.25 (46-0-0);<br>(2nd Application): 1.25 (46-0-0);<br>(3rd Application): 1.25 (46-0-0); 0.75 (0-0-60);<br>Option 2:<br>(1st Application): 5.00 (16-20-0):                                                                                                                                                                                                                                                                                                                                                                                                                                                                                                                                                                                                                                                                                                                                                                                                                                                                                                                                                                                                                                                                                                                                                                                                                                                                                                                                                                                                                                                                                                                                                                                                                                                                                                                                                                                                                                                                                                                                                                                                                                         | 120 | 50                            | 70 | Option 1:<br>(1st Application): 7.25 (14-14-14-); 0.50 (46-0-0);<br>(2nd Application): 1.50 (46-0-0);<br>(3rd Application): 1.50 (46-0-0); 0.75 (0-0-60);<br>Option 2:<br>(1st Application): 5.00 (16-20-0);                                                                                                                                                                                                                                                                                                                                                      | 175   | 3.   |
| 71      | M-L-ML-MH     | 90 40                                                                                     | 20   | Option 1:<br>(1st Application): 3.00 (14-14-14-); 1.25 (46-0-0);<br>2.25 (0-18-0);<br>(2nd Application): 1.00 (46-0-0);<br>(3rd Application): 1.00 (46-0-0);<br>(1st Application): 1.00 (46-0-0);<br>(2nd Application): 1.00 (46-0-0); 0.75 (0-0-60);<br>Option 3:<br>(1st Application): 2.00 (46-0-0); 4.50 (0-18-0);<br>(2nd Application): 1.00 (46-0-0);<br>(3rd Application): 1.00 (46-0-0);<br>(3rd Application): 1.00 (46-0-0); 0.75 (0-0-60);                                                                                                                                                                                                                                                                                                                                                                                                                                                                                                                                                                                                                                                                                                                                                                                                                                                                                                                                                                                                                                                                                                                                                                                                                                                                                                                                                                                                                                                                                                                                                                                                                                                                                                                                                                                             | 100        | 40             | 20 | Option 1:<br>(1st Application): 3.00 (14-14-14-); 1.30 (46-0-0);<br>2.22 (0-18-0);<br>(2nd Application): 1.09 (46-0-0);<br>(3rd Application): 1.09 (46-0-0);<br>(1st Application): 4.00 (16-20-0);<br>(2nd Application): 2.00 (46-0-0);<br>(3rd Application): 1.00 (46-0-0); 0.75 (0-0-60);<br>Option 3:<br>(1st Application): 1.25 (46-0-0); 4.50 (0-18-0);<br>(2nd Application): 1.25 (46-0-0);<br>(3rd Application): 1.25 (46-0-0); 0.75 (0-0-60);                                                                                                                                                                                                                                                                                                                                                                                                                                                                                                                                                                                                                                                                                                                                                                                                                                                                                                                                                                                                                                                                                                                                                                                                                                                                                                                                                                                                                                                                                                                                                                                                                                                                                                                                                                                               |                            | 0 30 | Option 1:<br>(1st Application): 4.50 (14-14-14-); 1.25 (46-0-0);<br>2.22 (0-18-0);<br>(2nd Application): 1.20 (46-0-0);<br>(3rd Application): 1.20 (46-0-0);<br>Option 2:<br>) (1st Application): 5.00 (16-20-0);<br>(2nd Application): 2.00 (46-0-0);<br>(3rd Application): 1.25 (46-0-0); 1.00 (0-0-60);<br>(2nd Application): 1.25 (46-0-0);<br>(2nd Application): 1.25 (46-0-0);<br>(3rd Applica | 120 | 50                            | 30 | Option 1:<br>(1st Application): 4.50 (14-14-14-); 1.50 (46-0-0);<br>2.25 (0-18-0);<br>(2nd Application): 1.50 (46-0-0);<br>(3rd Application): 1.50 (46-0-0);<br>(1st Application): 5.00 (16-20-0);<br>(2nd Application): 2.00 (46-0-0); 1.00 (0-0-60);<br>(3rd Application): 1.50 (46-0-0); 5.25 (0-18-0);<br>(2nd Application): 1.50 (46-0-0);<br>(2nd Application): 1.50 (46-0-0);<br>(3rd Application): 1.50 (46-0-0);<br>(3rd Application): 1.50 (46-0-0);<br>(3rd Application): 1.50 (46-0-0);<br>(3rd Application): 1.50 (46-0-0);                          | 100   | 2.   |
| 73      | M-L-MH-L      | 90 20                                                                                     |      | Option 1:<br>(1st Application): 3.00 (14-14-14-); 1.25 (46-0-0);<br>(2nd Application): 1.00 (46-0-0);<br>(3rd Application): 1.00 (46-0-0); 1.50 (0-0-60);<br>Option 2:<br>(1st Application): 2.00 (16-20-0);<br>(2nd Application): 2.25 (46-0-0);                                                                                                                                                                                                                                                                                                                                                                                                                                                                                                                                                                                                                                                                                                                                                                                                                                                                                                                                                                                                                                                                                                                                                                                                                                                                                                                                                                                                                                                                                                                                                                                                                                                                                                                                                                                                                                                                                                                                                                                                | 100        | 20             | 60 | Option 1:<br>(1st Application): 3.00 (14-14-14-); 1.50 (46-0-0);<br>(2nd Application): 1.25 (46-0-0);<br>(3rd Application): 1.25 (46-0-0); 1.50 (0-0-60);<br>Option 2:<br>(1st Application): 2.00 (16-20-0);<br>(2nd Application): 2.00 (46-0-0);                                                                                                                                                                                                                                                                                                                                                                                                                                                                                                                                                                                                                                                                                                                                                                                                                                                                                                                                                                                                                                                                                                                                                                                                                                                                                                                                                                                                                                                                                                                                                                                                                                                                                                                                                                                                                                                                                                                                                                                                   | 110 3                      | 0 70 | Option 1:<br>(1st Application): 4.50 (14-14-14-); 1.25 (46-0-0);<br>(2nd Application): 1.25 (46-0-0);<br>(3rd Application): 1.25 (46-0-0); 1.50 (0-0-60);<br>Option 2:<br>(1st Application): 3.00 (16-20-0);<br>(2nd Application): 2.00 (46-0-0);                                                                                                                                                                                                                                                                                                                                                                                                                                                                                                                                                                                                                                                                                                                                                                                                                                                                                                                                                                                                                                                                                                                                                                                                                                                                                                                                                                                                                                                                                                                                                                                                                                                                                                                                                                                                                                                                                                                                                                                                    | 120 | 30                            | 70 | Option 1:<br>(1st Application): 4.50 (14-14-14-); 1.50 (46-0-0);<br>(2nd Application): 1.50 (46-0-0);<br>(3rd Application): 1.50 (46-0-0); 1.50 (0-0-60);<br>Option 2:<br>(1st Application): 3.00 (16-20-0);<br>(2nd Application): 2.25 (46-0-0);                                                                                                                                                                                                                                                                                                                 | 150   | 3.   |