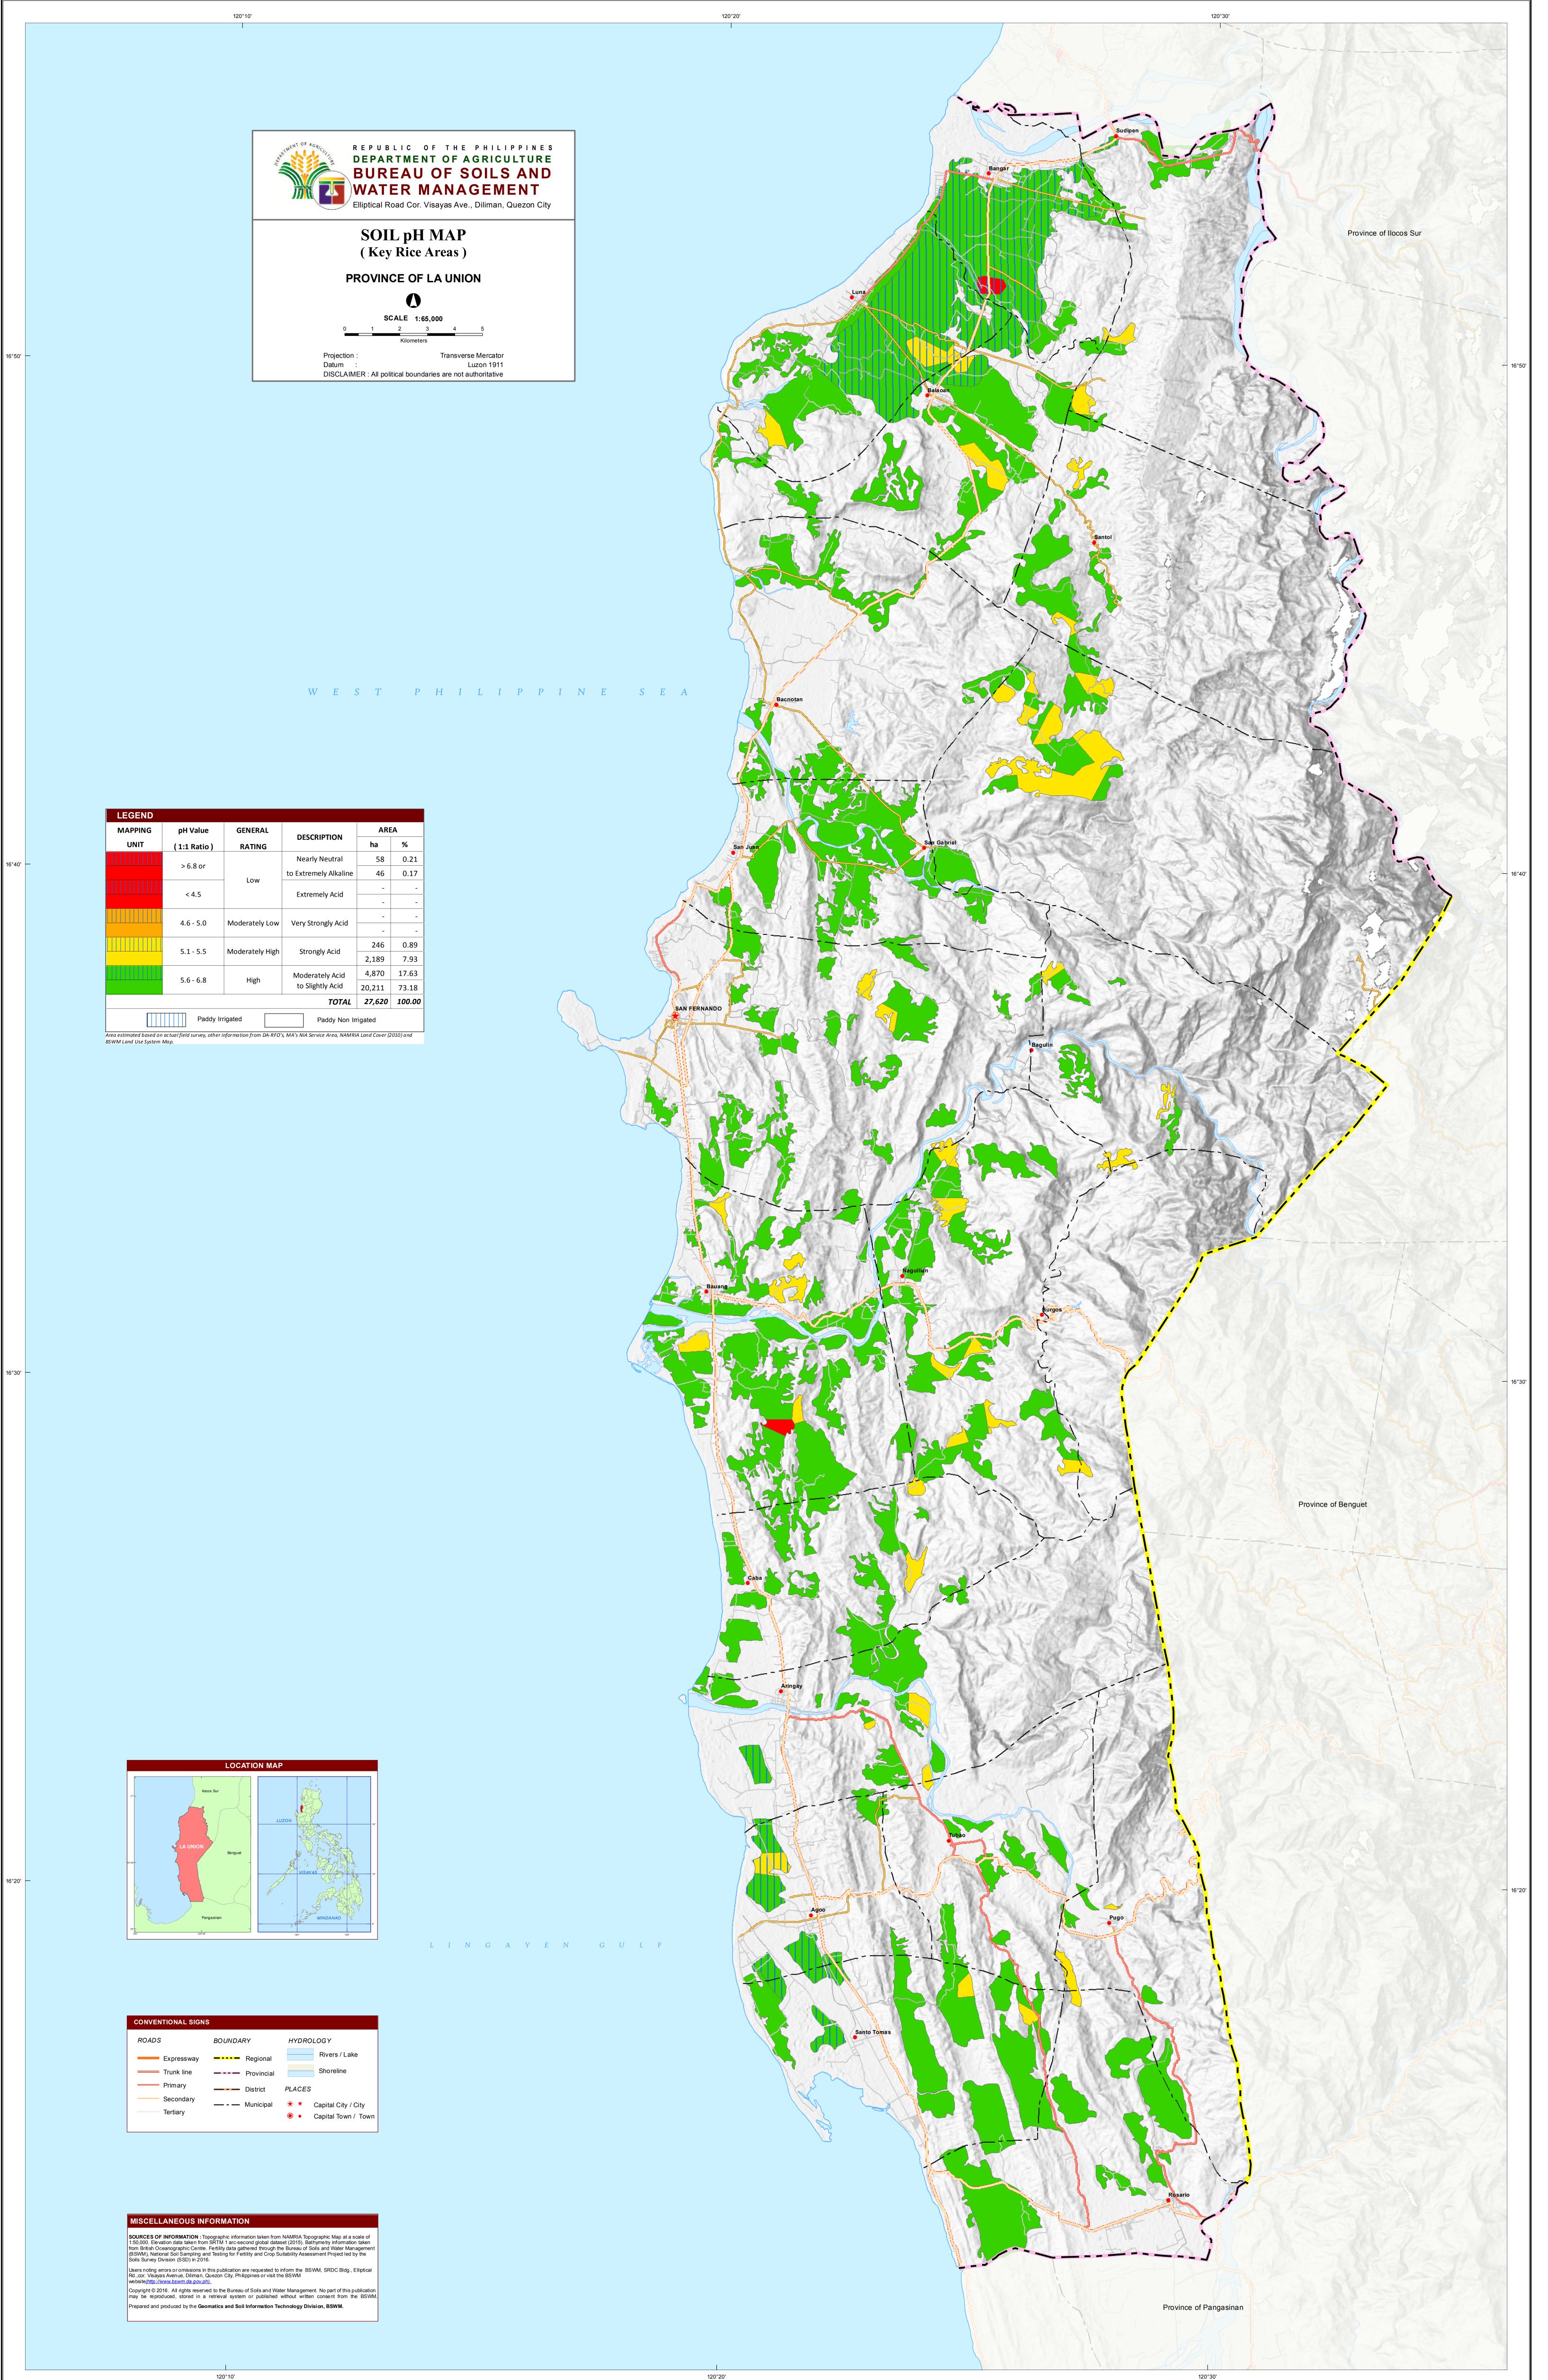

| MAPPING                             | pH Value    | GENERAL         | DESCRIPTION                         | AREA   |       |  |
|-------------------------------------|-------------|-----------------|-------------------------------------|--------|-------|--|
| UNIT                                | (1:1 Ratio) | RATING          |                                     | ha     | %     |  |
|                                     | > 6.8 or    |                 | Nearly Neutral                      | 58     | 0.21  |  |
|                                     |             |                 | to Extremely Alkaline               | 46     | 0.17  |  |
|                                     |             | Low             | Extremely Acid                      | _      | -     |  |
|                                     | < 4.5       |                 |                                     | _      | -     |  |
|                                     | 4.6 - 5.0   | Moderately Low  | Very Strongly Acid                  | -      | -     |  |
|                                     |             |                 |                                     | -      | -     |  |
|                                     | 5.1 - 5.5   | Moderately High | Strongly Acid                       | 246    | 0.89  |  |
|                                     |             |                 |                                     | 2,189  | 7.93  |  |
|                                     | 5.6 - 6.8   | High            | Moderately Acid<br>to Slightly Acid | 4,870  | 17.63 |  |
|                                     |             |                 |                                     | 20,211 | 73.18 |  |
| TOTAL 27,620 100.0                  |             |                 |                                     |        |       |  |
| Paddy Irrigated Paddy Non Irrigated |             |                 |                                     |        |       |  |