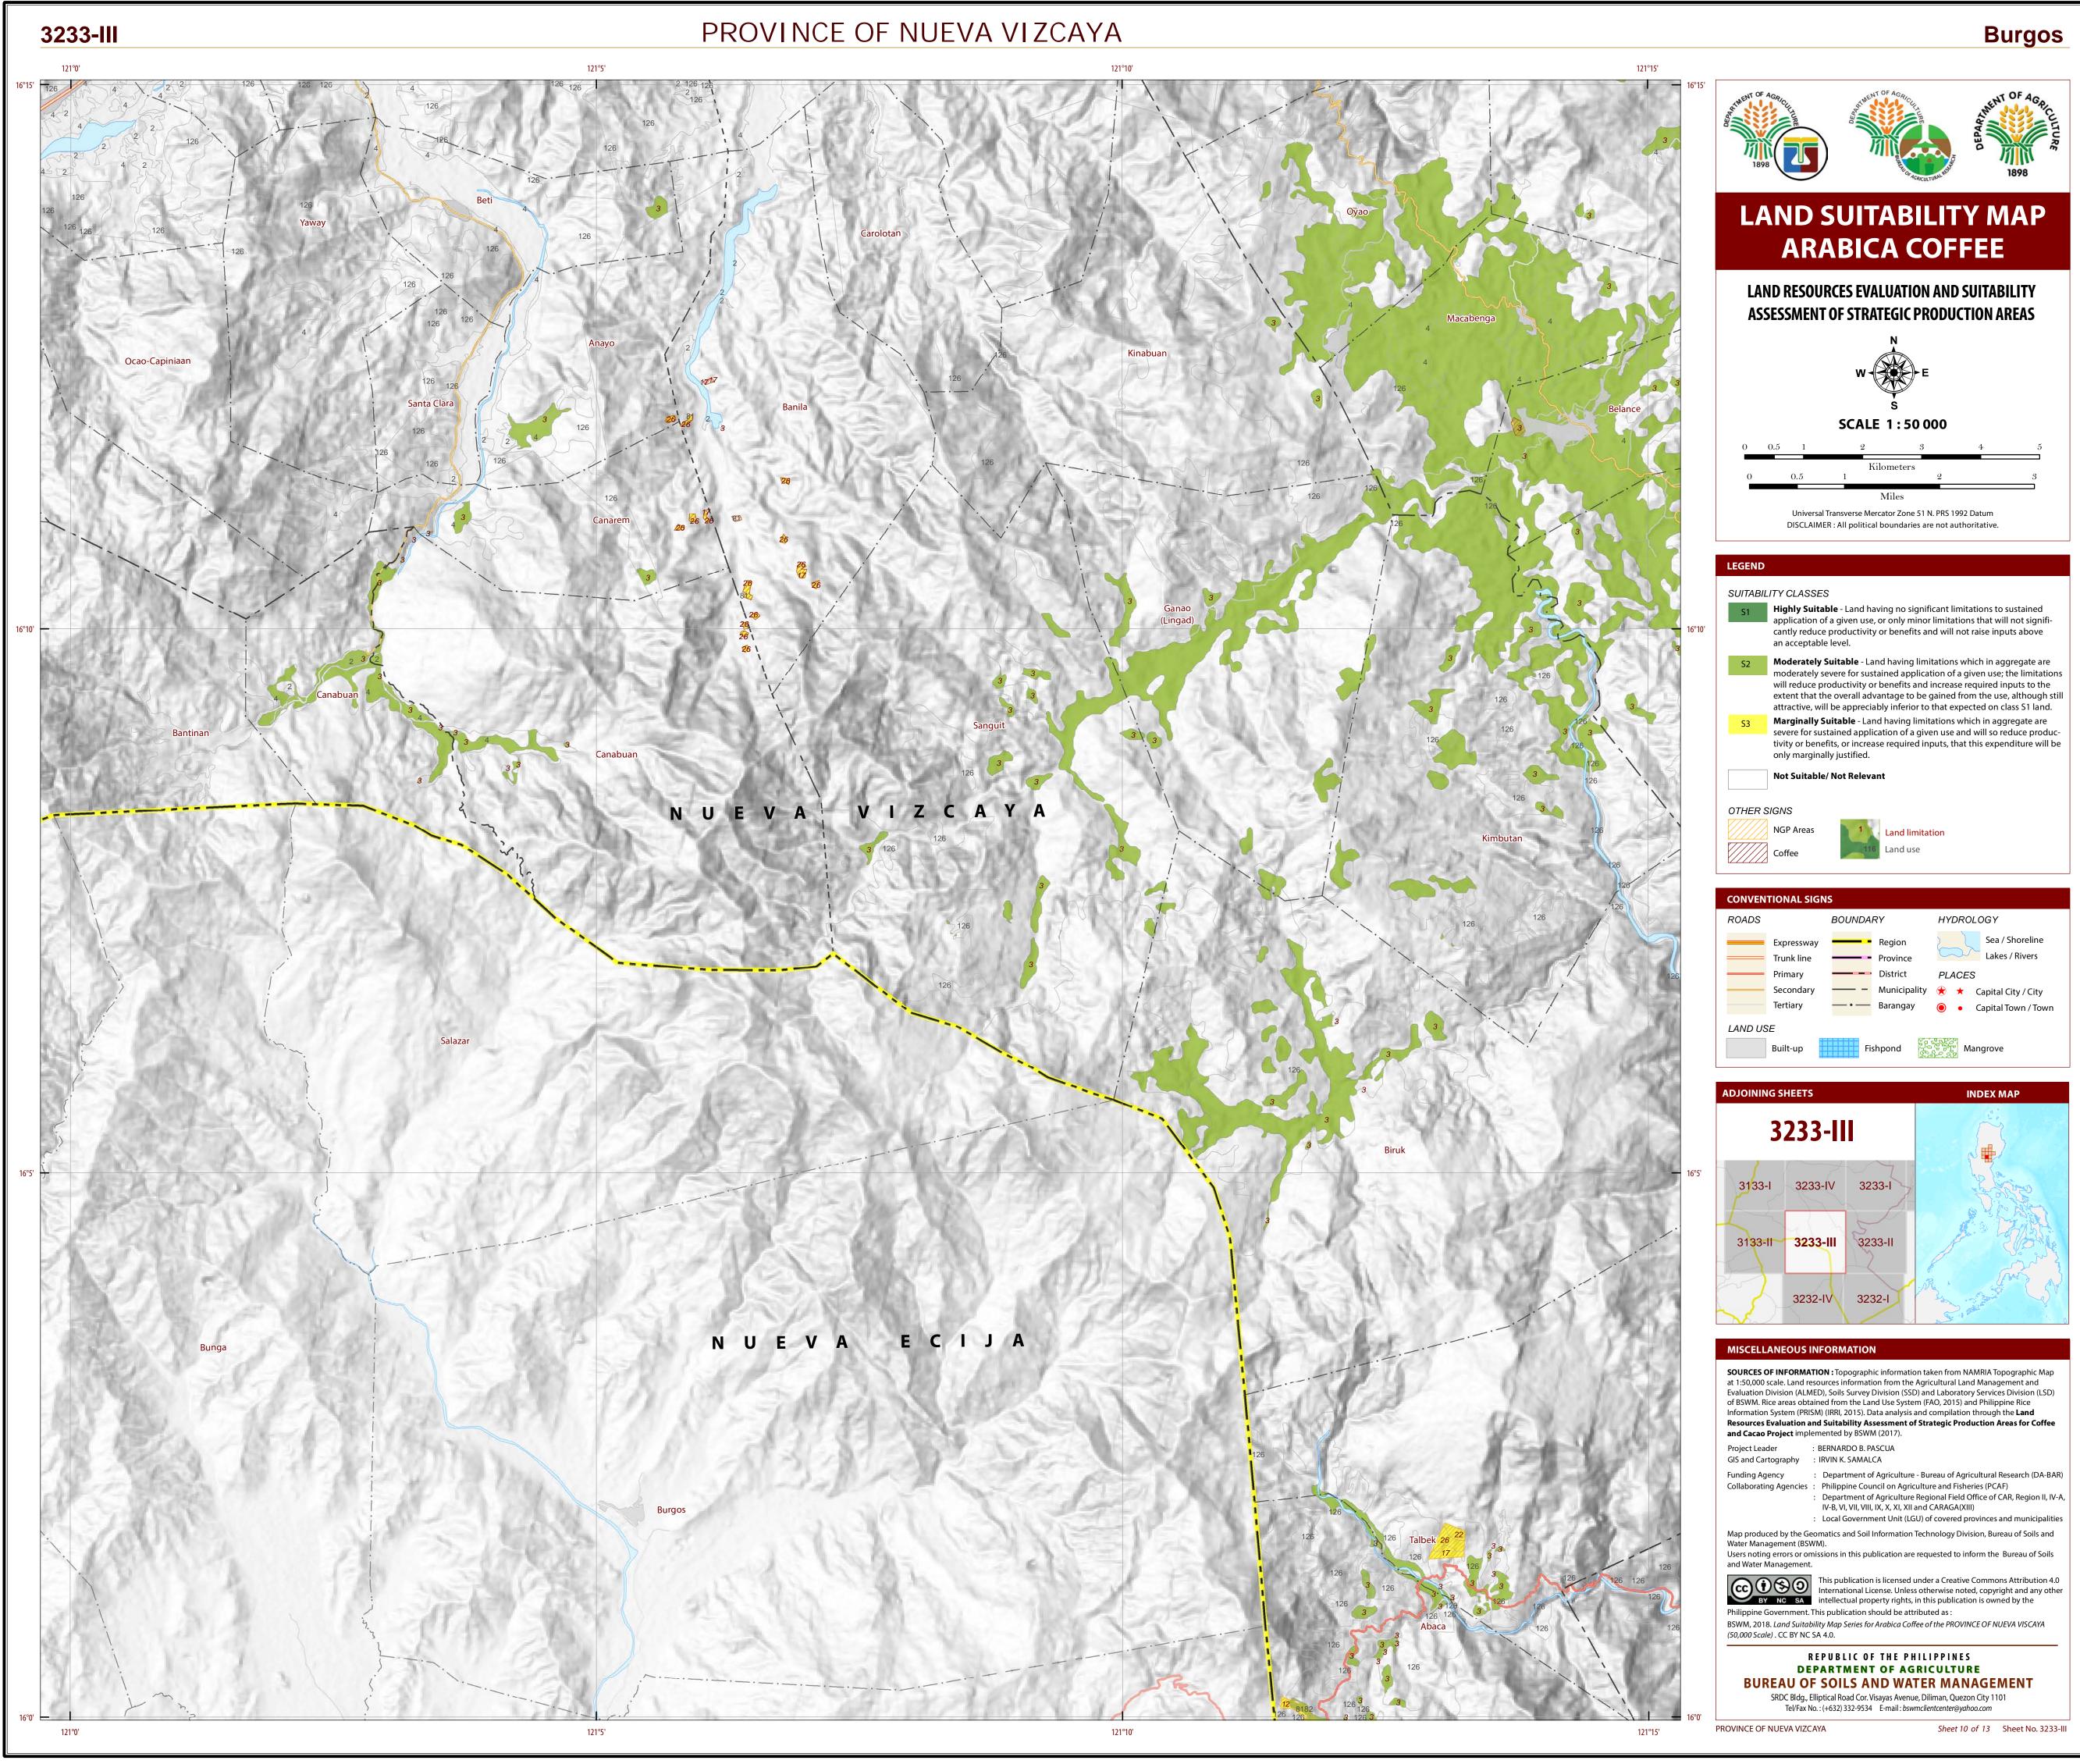

## LAND SUITABILITY MAP FOR ARABICA COFFEE LAND RESOURCES EVALUATION AND SUITABILITY ASSESSMENT OF STRATEGIC PRODUCTION AREAS **NUEVA VIZCAYA, REGION II**

### **EXTENT OF SUITABILITY FOR ARABICA COFFEE PRODUCTION BY MUNICIPALITY**

|                   |           |          |            |                                |           | EX        | PANSION         | AREA (H   | a)             |            |           | CONF      | LICT RES  | OLUTION           | l (Ha)    |           | тота                            |
|-------------------|-----------|----------|------------|--------------------------------|-----------|-----------|-----------------|-----------|----------------|------------|-----------|-----------|-----------|-------------------|-----------|-----------|---------------------------------|
| MUNICIPALITY      | EXISTI    | NG COFFE | EE (Ha)    | TOTAL<br>EXISTING<br>AREA (Ha) | Coco      | onut      | Shrub<br>unmana | -         | Grass<br>unman |            | Со        | rn        |           | oaddy,<br>rigated | Other     | crops     | TOTAL<br>POTENTIAL<br>EXPANSION |
|                   | <b>S1</b> | S2       | <b>S</b> 3 |                                | <b>S1</b> | <b>S2</b> | <b>S1</b>       | <b>S2</b> | <b>S1</b>      | <b>S</b> 2 | <b>S1</b> | <b>S2</b> | <b>S1</b> | S2                | <b>S1</b> | <b>S2</b> | AREA (Ha)                       |
| ALFONSO CASTANEDA | -         | 4        | 284        | 288                            | -         | -         | -               | -         | -              | 22         | -         | -         | -         | -                 | -         | -         | 22                              |
| AMBAGUIO          | -         | -        |            | -                              | -         | -         | -               | -         | -              | 101        | -         | 32        | -         | 3                 | -         | -         | 136                             |
| ARITAO            | -         | 31       | 688        | 719                            | -         | -         | -               | -         | -              | 76         | -         | 109       | -         | 3                 | -         | -         | 188                             |
| BAGABAG           | -         | -        |            | -                              | -         | -         | -               | -         | -              | 16         | -         | -         | -         | -                 | -         | -         | 16                              |
| BAMBANG           | -         | 1        | 102        | 103                            | -         | -         | -               | -         | -              | -          | -         | 1         | -         | -                 | -         | -         | 1                               |
| BAYOMBONG         | -         | -        |            | -                              | -         | -         | -               | -         | -              | 83         | -         | 11        | -         | -                 | -         | -         | 94                              |
| DIADI             | -         | -        | 10         | 10                             | -         | -         | -               | -         | -              | 34         | -         | 5         | -         | -                 | -         | -         | 39                              |
| DUPAX DEL NORTE   | -         | 18       | 93         | 111                            | -         | -         | -               | -         | -              | 2,461      | -         | 975       | -         | -                 | -         | -         | 3,436                           |
| DUPAX DEL SUR     | -         | 12       | 361        | 373                            | -         | -         | -               | -         | -              | 1,787      | -         | 1         | -         | -                 | -         | -         | 1,788                           |
| KASIBU            | -         | -        | 425        | 425                            | -         | 194       | -               | 198       | -              | 1,279      | -         | 3,811     | -         | -                 | -         | -         | 5,481                           |
| КАҮАРА            | -         | -        | 34         | 34                             | -         | 12        | -               | -         | -              | 171        | 10        | 262       | -         | 2                 | -         | -         | 457                             |
| QUEZON            | -         | -        |            | -                              | -         | -         | -               | -         | -              | 27         | -         | -         | -         | -                 | -         | -         | 27                              |
| SANTA FE          | -         | -        | 180        | 180                            | -         | -         | -               | -         | -              | 9          | -         | 216       | -         | 22                | -         | -         | 248                             |
| SOLANO            | -         | -        |            | -                              | -         | -         | -               | -         | -              | 14         | -         | 1         | -         | -                 | -         | -         | 15                              |
| VILLAVERDE        | -         | -        |            | -                              | -         | -         | -               | -         | -              | 5          | -         | -         | -         | -                 | -         | -         | 5                               |
| TOTAL             | -         | 66       | 2,177      | 2,243                          | -         | 206       | -               | 198       | -              | 6,087      | 10        | 5,424     | -         | 30                | -         | -         | 11,954                          |

### **SUITABILITY CLASSES:**

Highly Suitable (S1) Land having no significant limitation to sustained application of a given use, or only minor limitations that will not significantly reduce productivity or benefits and will not raise inputs above an acceptable level.

### **Moderately Suitable (S2)**

Land having limitation which in aggregate are moderately severe for sustained application of a given use; the limitation will reduce productivity or benefits and increase required inputs to the extent that the overall advantage to be gained from the use, although still attractive, will be appreciably inferior to that expected on class S1 land.