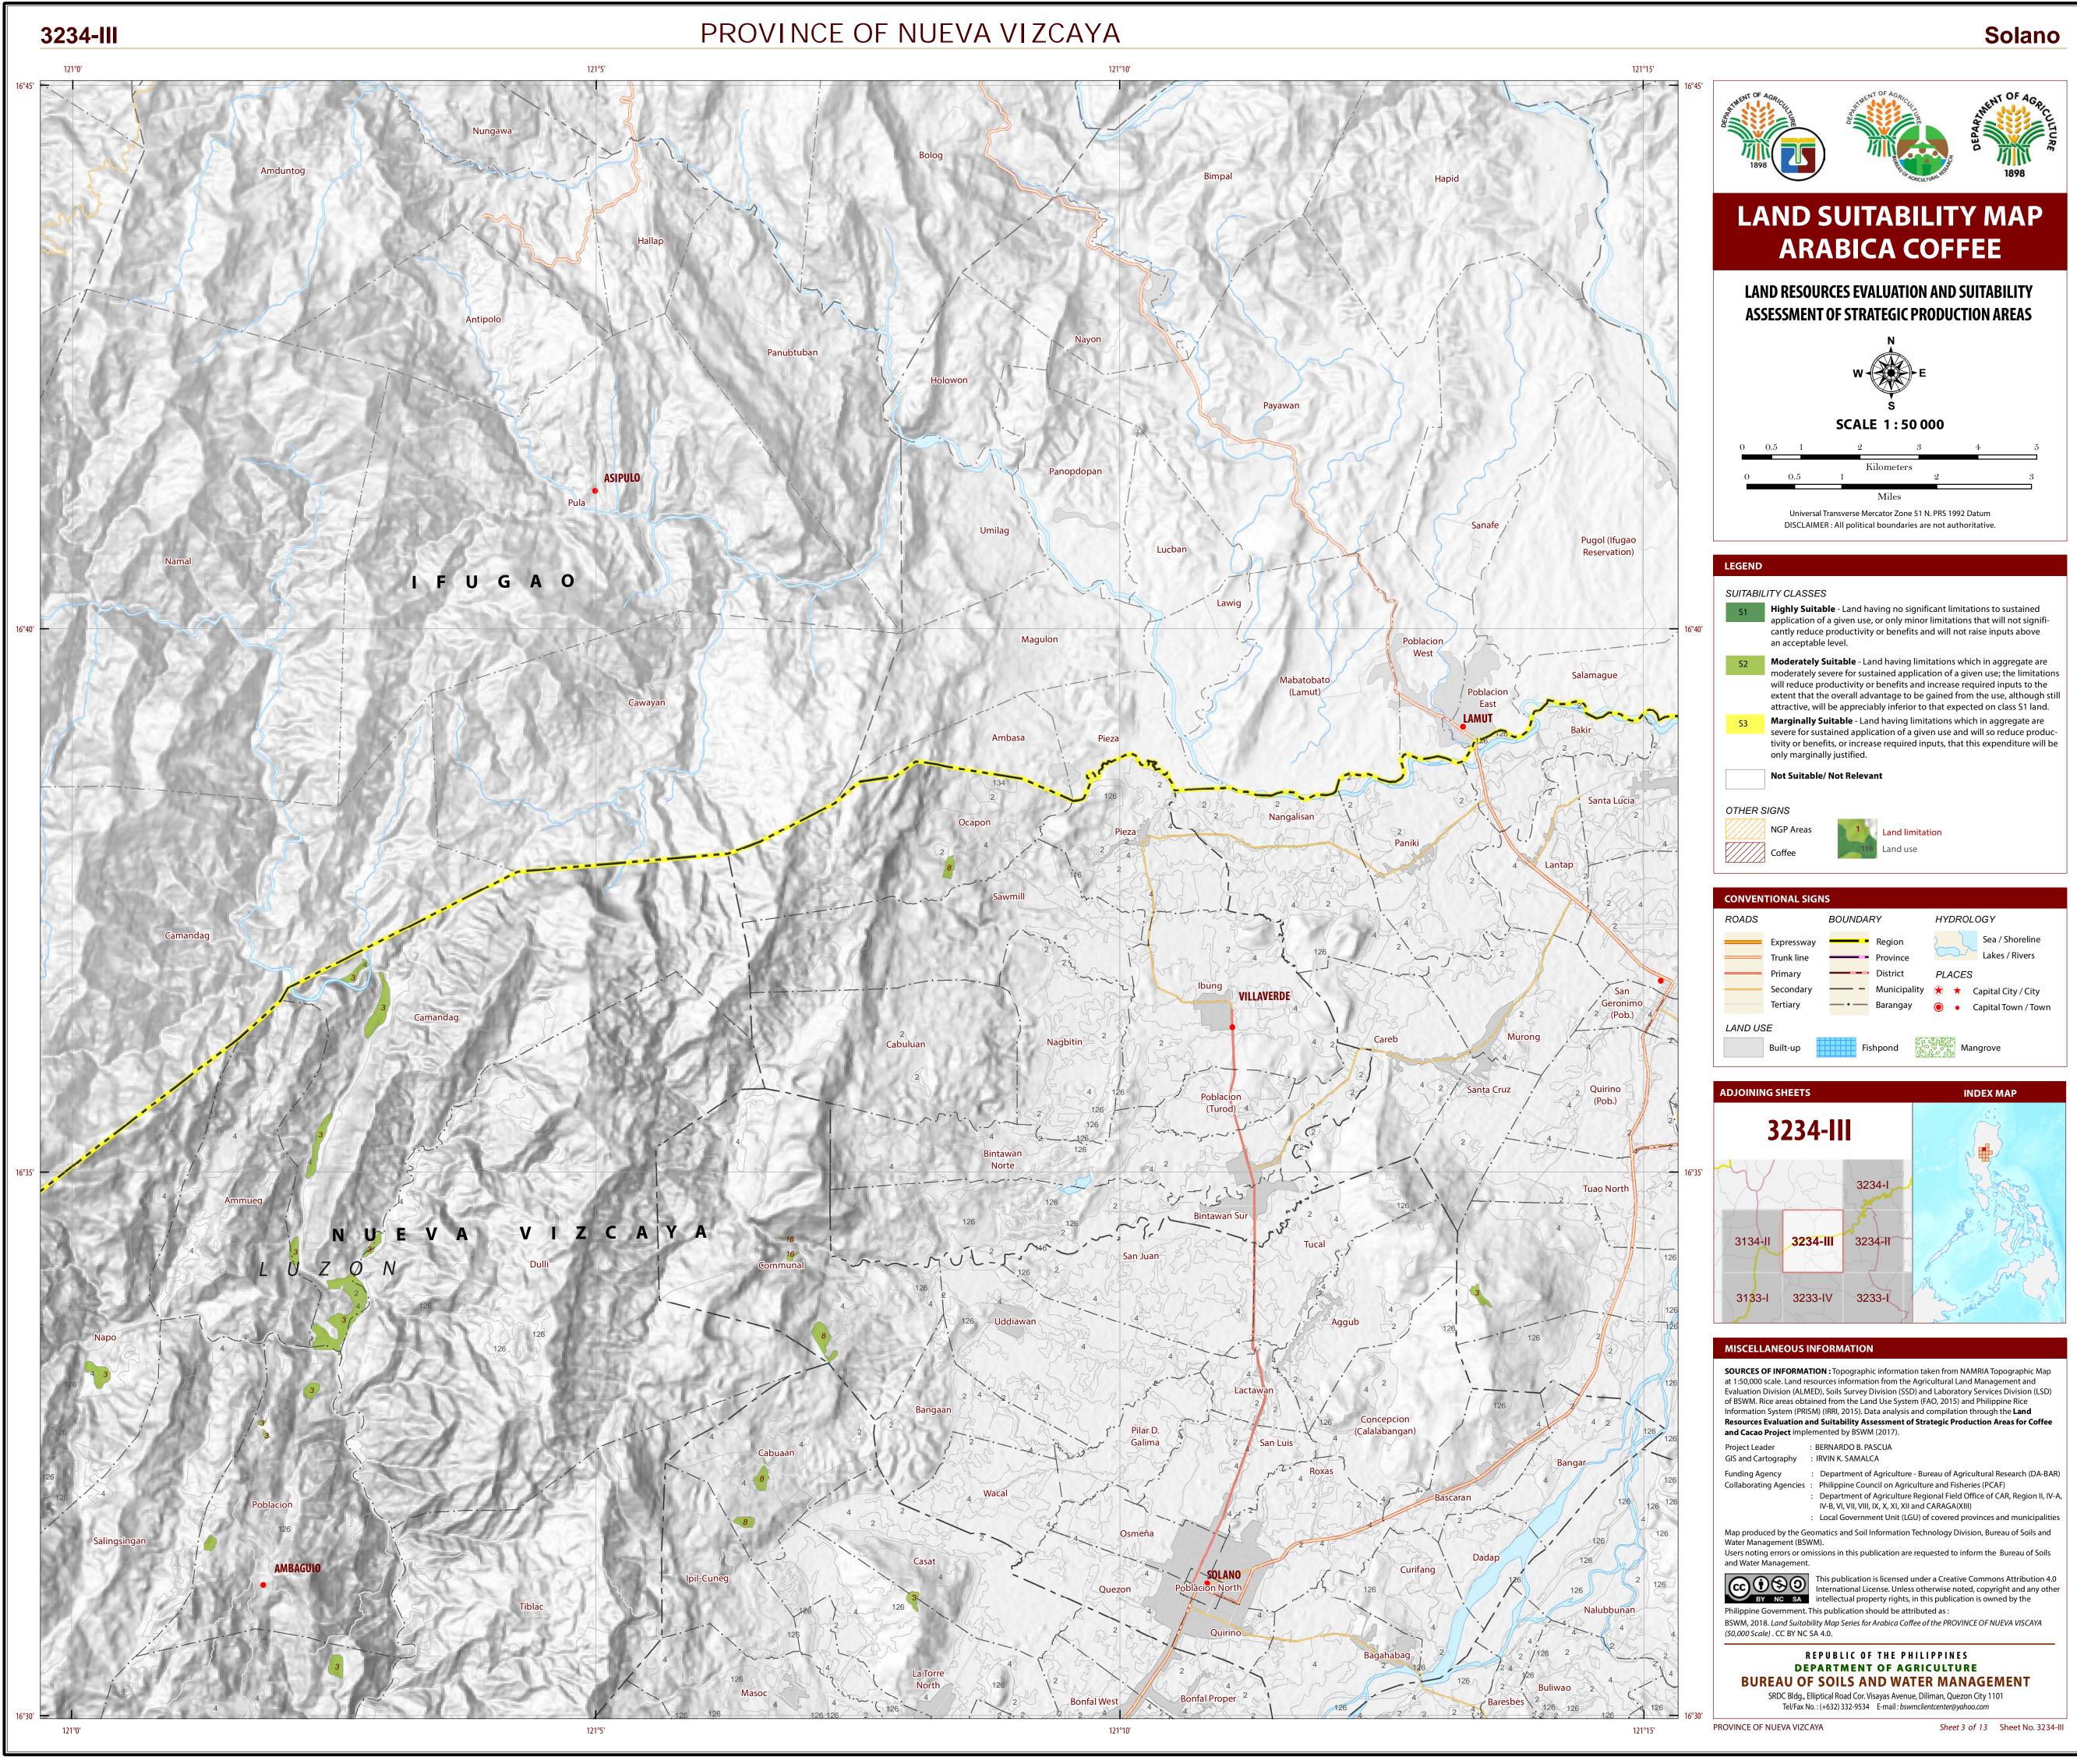

## LAND SUITABILITY MAP FOR ARABICA COFFEE LAND RESOURCES EVALUATION AND SUITABILITY ASSESSMENT OF STRATEGIC PRODUCTION AREAS **NUEVA VIZCAYA, REGION II**

### **EXTENT OF SUITABILITY FOR ARABICA COFFEE PRODUCTION BY MUNICIPALITY**

|                   |           |          |            |                                |           | EX        | PANSION         | AREA (H   | a)             |            |           | CONF      | LICT RES  | OLUTION           | l (Ha)    |           | тота                            |
|-------------------|-----------|----------|------------|--------------------------------|-----------|-----------|-----------------|-----------|----------------|------------|-----------|-----------|-----------|-------------------|-----------|-----------|---------------------------------|
| MUNICIPALITY      | EXISTI    | NG COFFE | EE (Ha)    | TOTAL<br>EXISTING<br>AREA (Ha) | Coco      | onut      | Shrub<br>unmana | -         | Grass<br>unman |            | Со        | rn        |           | oaddy,<br>rigated | Other     | crops     | TOTAL<br>POTENTIAL<br>EXPANSION |
|                   | <b>S1</b> | S2       | <b>S</b> 3 |                                | <b>S1</b> | <b>S2</b> | <b>S1</b>       | <b>S2</b> | <b>S1</b>      | <b>S</b> 2 | <b>S1</b> | <b>S2</b> | <b>S1</b> | S2                | <b>S1</b> | <b>S2</b> | AREA (Ha)                       |
| ALFONSO CASTANEDA | -         | 4        | 284        | 288                            | -         | -         | -               | -         | -              | 22         | -         | -         | -         | -                 | -         | -         | 22                              |
| AMBAGUIO          | -         | -        |            | -                              | -         | -         | -               | -         | -              | 101        | -         | 32        | -         | 3                 | -         | -         | 136                             |
| ARITAO            | -         | 31       | 688        | 719                            | -         | -         | -               | -         | -              | 76         | -         | 109       | -         | 3                 | -         | -         | 188                             |
| BAGABAG           | -         | -        |            | -                              | -         | -         | -               | -         | -              | 16         | -         | -         | -         | -                 | -         | -         | 16                              |
| BAMBANG           | -         | 1        | 102        | 103                            | -         | -         | -               | -         | -              | -          | -         | 1         | -         | -                 | -         | -         | 1                               |
| BAYOMBONG         | -         | -        |            | -                              | -         | -         | -               | -         | -              | 83         | -         | 11        | -         | -                 | -         | -         | 94                              |
| DIADI             | -         | -        | 10         | 10                             | -         | -         | -               | -         | -              | 34         | -         | 5         | -         | -                 | -         | -         | 39                              |
| DUPAX DEL NORTE   | -         | 18       | 93         | 111                            | -         | -         | -               | -         | -              | 2,461      | -         | 975       | -         | -                 | -         | -         | 3,436                           |
| DUPAX DEL SUR     | -         | 12       | 361        | 373                            | -         | -         | -               | -         | -              | 1,787      | -         | 1         | -         | -                 | -         | -         | 1,788                           |
| KASIBU            | -         | -        | 425        | 425                            | -         | 194       | -               | 198       | -              | 1,279      | -         | 3,811     | -         | -                 | -         | -         | 5,481                           |
| КАҮАРА            | -         | -        | 34         | 34                             | -         | 12        | -               | -         | -              | 171        | 10        | 262       | -         | 2                 | -         | -         | 457                             |
| QUEZON            | -         | -        |            | -                              | -         | -         | -               | -         | -              | 27         | -         | -         | -         | -                 | -         | -         | 27                              |
| SANTA FE          | -         | -        | 180        | 180                            | -         | -         | -               | -         | -              | 9          | -         | 216       | -         | 22                | -         | -         | 248                             |
| SOLANO            | -         | -        |            | -                              | -         | -         | -               | -         | -              | 14         | -         | 1         | -         | -                 | -         | -         | 15                              |
| VILLAVERDE        | -         | -        |            | -                              | -         | -         | -               | -         | -              | 5          | -         | -         | -         | -                 | -         | -         | 5                               |
| TOTAL             | -         | 66       | 2,177      | 2,243                          | -         | 206       | -               | 198       | -              | 6,087      | 10        | 5,424     | -         | 30                | -         | -         | 11,954                          |