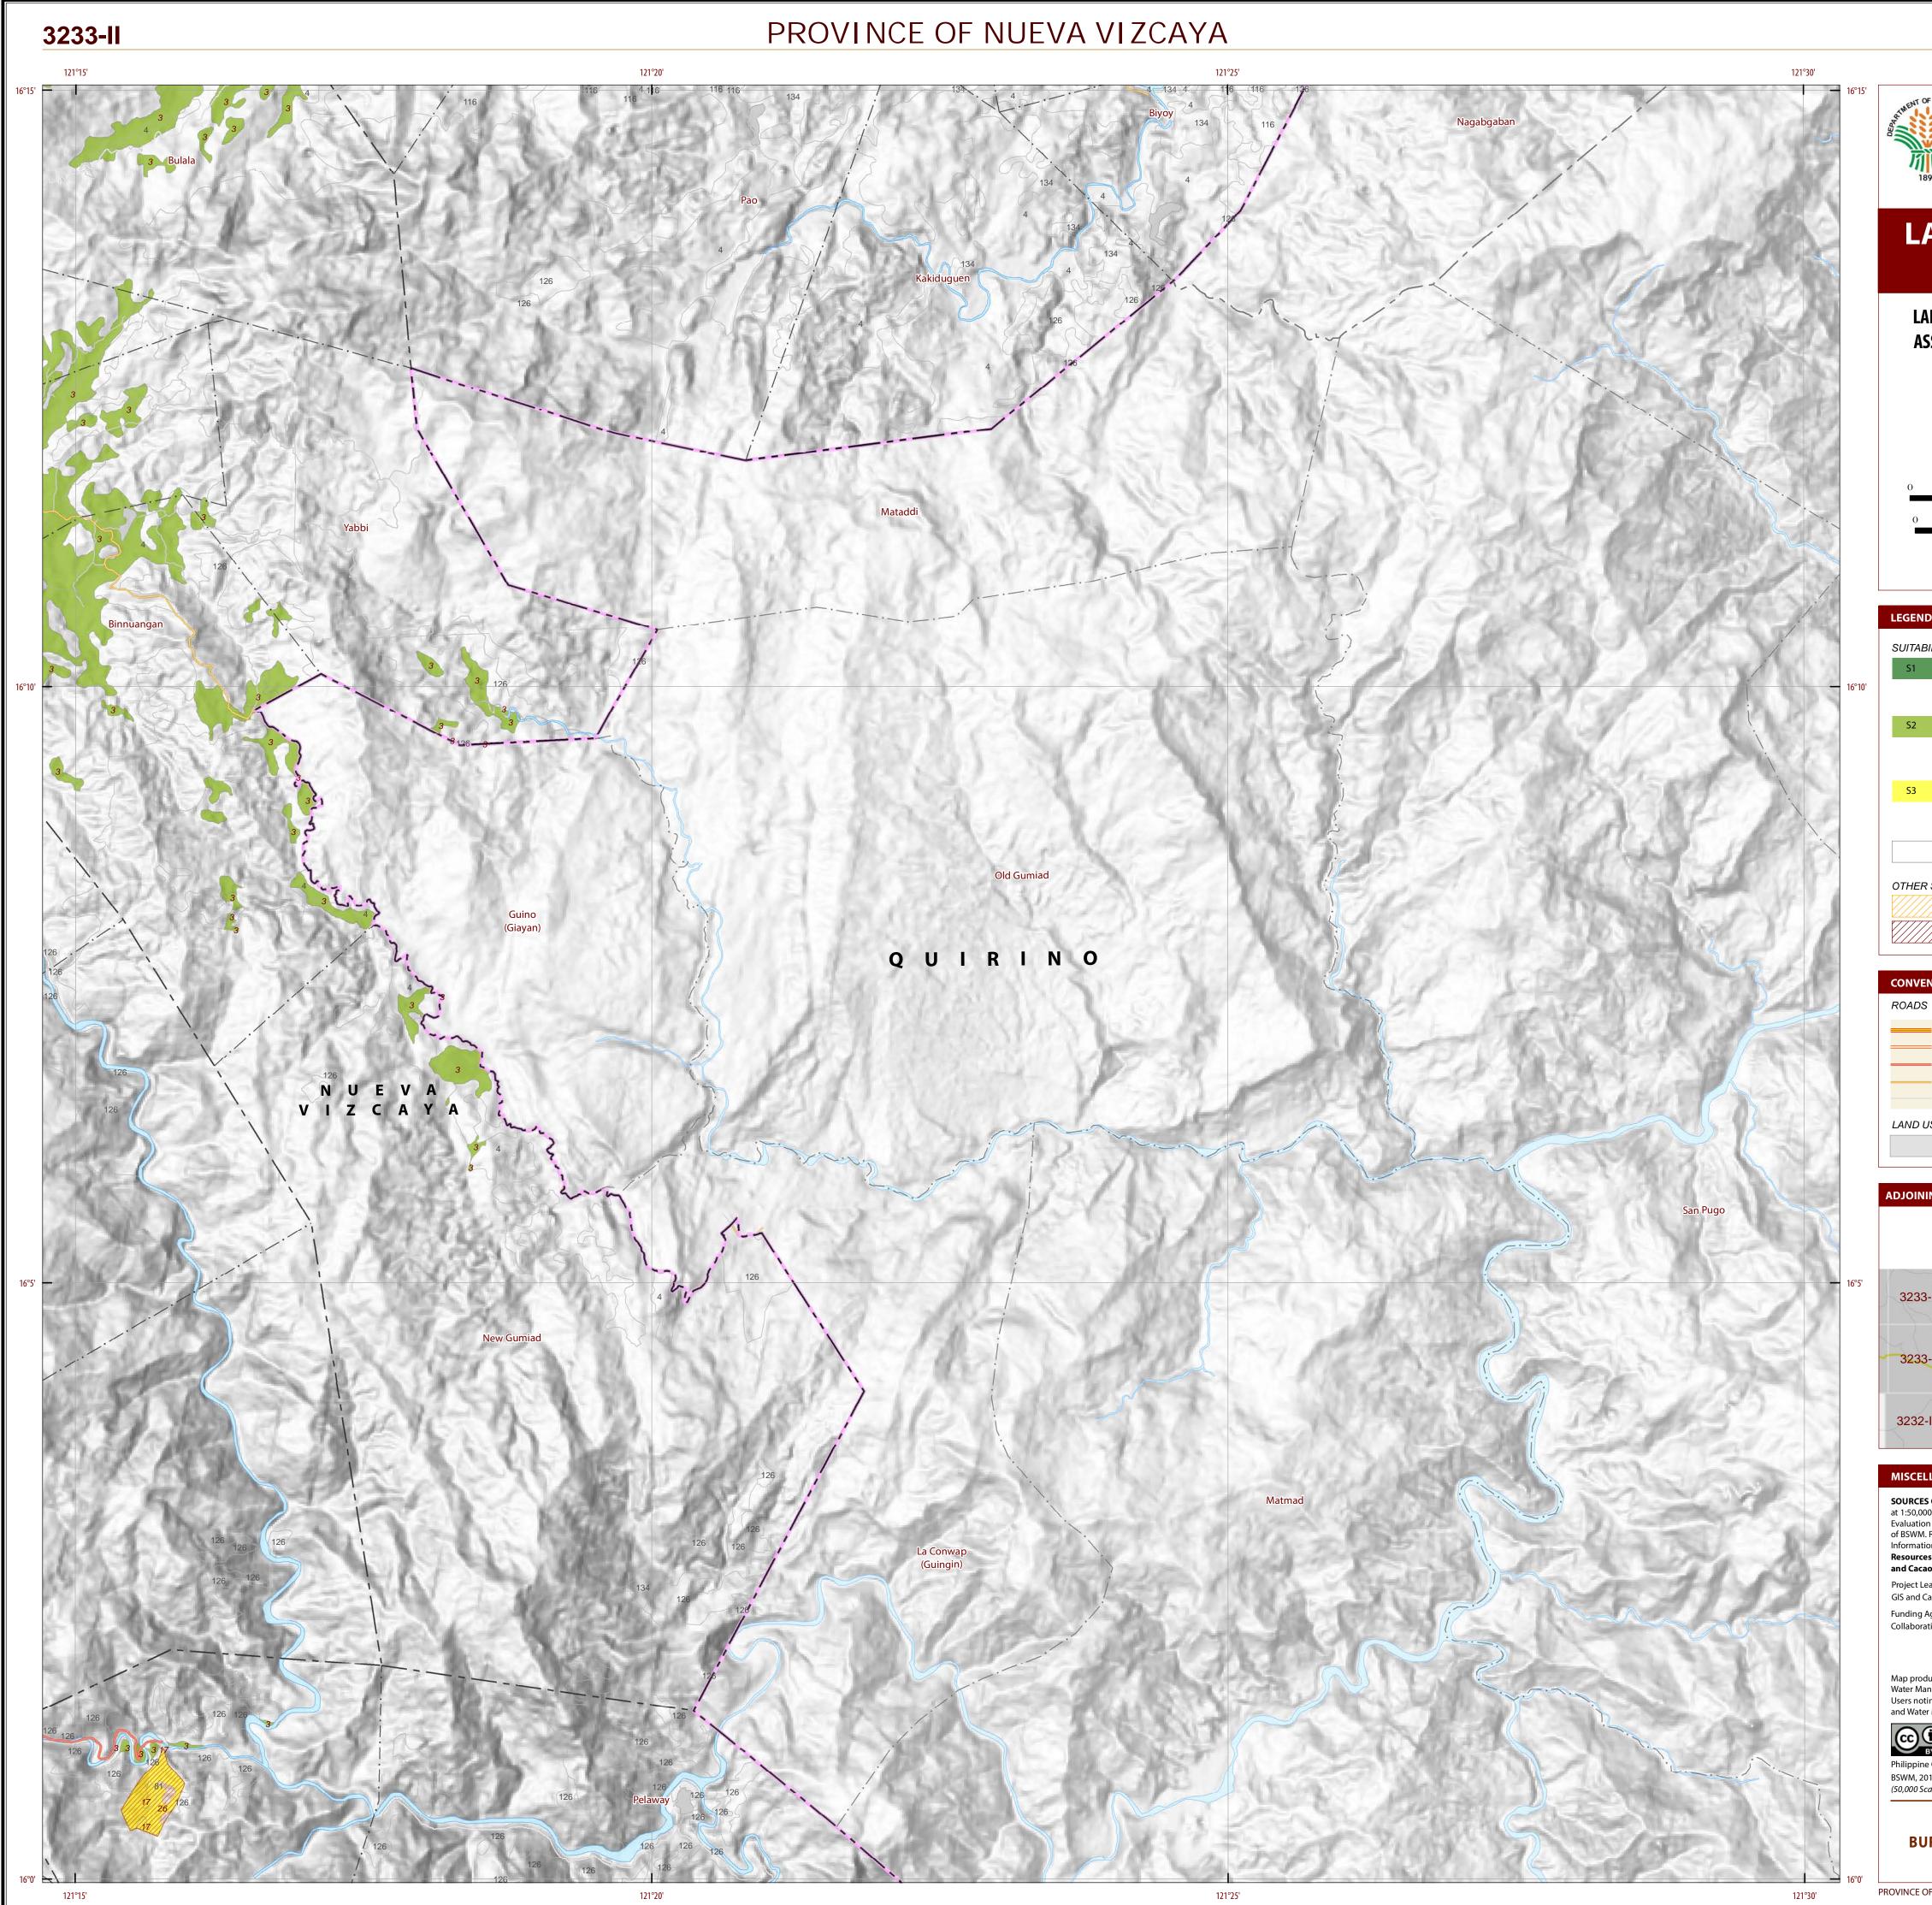

## LAND SUITABILITY MAP FOR ARABICA COFFEE LAND RESOURCES EVALUATION AND SUITABILITY ASSESSMENT OF STRATEGIC PRODUCTION AREAS **NUEVA VIZCAYA, REGION II**

### **EXTENT OF SUITABILITY FOR ARABICA COFFEE PRODUCTION BY MUNICIPALITY**

|                   |           |          |            |                                |           | EX        | PANSION         | AREA (H   | a)             |            |           | CONF      | LICT RES  | OLUTION           | l (Ha)    |           | тота                            |
|-------------------|-----------|----------|------------|--------------------------------|-----------|-----------|-----------------|-----------|----------------|------------|-----------|-----------|-----------|-------------------|-----------|-----------|---------------------------------|
| MUNICIPALITY      | EXISTI    | NG COFFE | EE (Ha)    | TOTAL<br>EXISTING<br>AREA (Ha) | Coco      | onut      | Shrub<br>unmana | -         | Grass<br>unman |            | Со        | rn        |           | oaddy,<br>rigated | Other     | crops     | TOTAL<br>POTENTIAL<br>EXPANSION |
|                   | <b>S1</b> | S2       | <b>S</b> 3 |                                | <b>S1</b> | <b>S2</b> | <b>S1</b>       | <b>S2</b> | <b>S1</b>      | <b>S</b> 2 | <b>S1</b> | <b>S2</b> | <b>S1</b> | S2                | <b>S1</b> | <b>S2</b> | AREA (Ha)                       |
| ALFONSO CASTANEDA | -         | 4        | 284        | 288                            | -         | -         | -               | -         | -              | 22         | -         | -         | -         | -                 | -         | -         | 22                              |
| AMBAGUIO          | -         | -        |            | -                              | -         | -         | -               | -         | -              | 101        | -         | 32        | -         | 3                 | -         | -         | 136                             |
| ARITAO            | -         | 31       | 688        | 719                            | -         | -         | -               | -         | -              | 76         | -         | 109       | -         | 3                 | -         | -         | 188                             |
| BAGABAG           | -         | -        |            | -                              | -         | -         | -               | -         | -              | 16         | -         | -         | -         | -                 | -         | -         | 16                              |
| BAMBANG           | -         | 1        | 102        | 103                            | -         | -         | -               | -         | -              | -          | -         | 1         | -         | -                 | -         | -         | 1                               |
| BAYOMBONG         | -         | -        |            | -                              | -         | -         | -               | -         | -              | 83         | -         | 11        | -         | -                 | -         | -         | 94                              |
| DIADI             | -         | -        | 10         | 10                             | -         | -         | -               | -         | -              | 34         | -         | 5         | -         | -                 | -         | -         | 39                              |
| DUPAX DEL NORTE   | -         | 18       | 93         | 111                            | -         | -         | -               | -         | -              | 2,461      | -         | 975       | -         | -                 | -         | -         | 3,436                           |
| DUPAX DEL SUR     | -         | 12       | 361        | 373                            | -         | -         | -               | -         | -              | 1,787      | -         | 1         | -         | -                 | -         | -         | 1,788                           |
| KASIBU            | -         | -        | 425        | 425                            | -         | 194       | -               | 198       | -              | 1,279      | -         | 3,811     | -         | -                 | -         | -         | 5,481                           |
| КАҮАРА            | -         | -        | 34         | 34                             | -         | 12        | -               | -         | -              | 171        | 10        | 262       | -         | 2                 | -         | -         | 457                             |
| QUEZON            | -         | -        |            | -                              | -         | -         | -               | -         | -              | 27         | -         | -         | -         | -                 | -         | -         | 27                              |
| SANTA FE          | -         | -        | 180        | 180                            | -         | -         | -               | -         | -              | 9          | -         | 216       | -         | 22                | -         | -         | 248                             |
| SOLANO            | -         | -        |            | -                              | -         | -         | -               | -         | -              | 14         | -         | 1         | -         | -                 | -         | -         | 15                              |
| VILLAVERDE        | -         | -        |            | -                              | -         | -         | -               | -         | -              | 5          | -         | -         | -         | -                 | -         | -         | 5                               |
| TOTAL             | -         | 66       | 2,177      | 2,243                          | -         | 206       | -               | 198       | -              | 6,087      | 10        | 5,424     | -         | 30                | -         | -         | 11,954                          |

### **SUITABILITY CLASSES:**

Highly Suitable (S1) Land having no significant limitation to sustained application of a given use, or only minor limitations that will not significantly reduce productivity or benefits and will not raise inputs above an acceptable level.

### **Moderately Suitable (S2)**

Land having limitation which in aggregate are moderately severe for sustained application of a given use; the limitation will reduce productivity or benefits and increase required inputs to the extent that the overall advantage to be gained from the use, although still attractive, will be appreciably inferior to that expected on class S1 land.