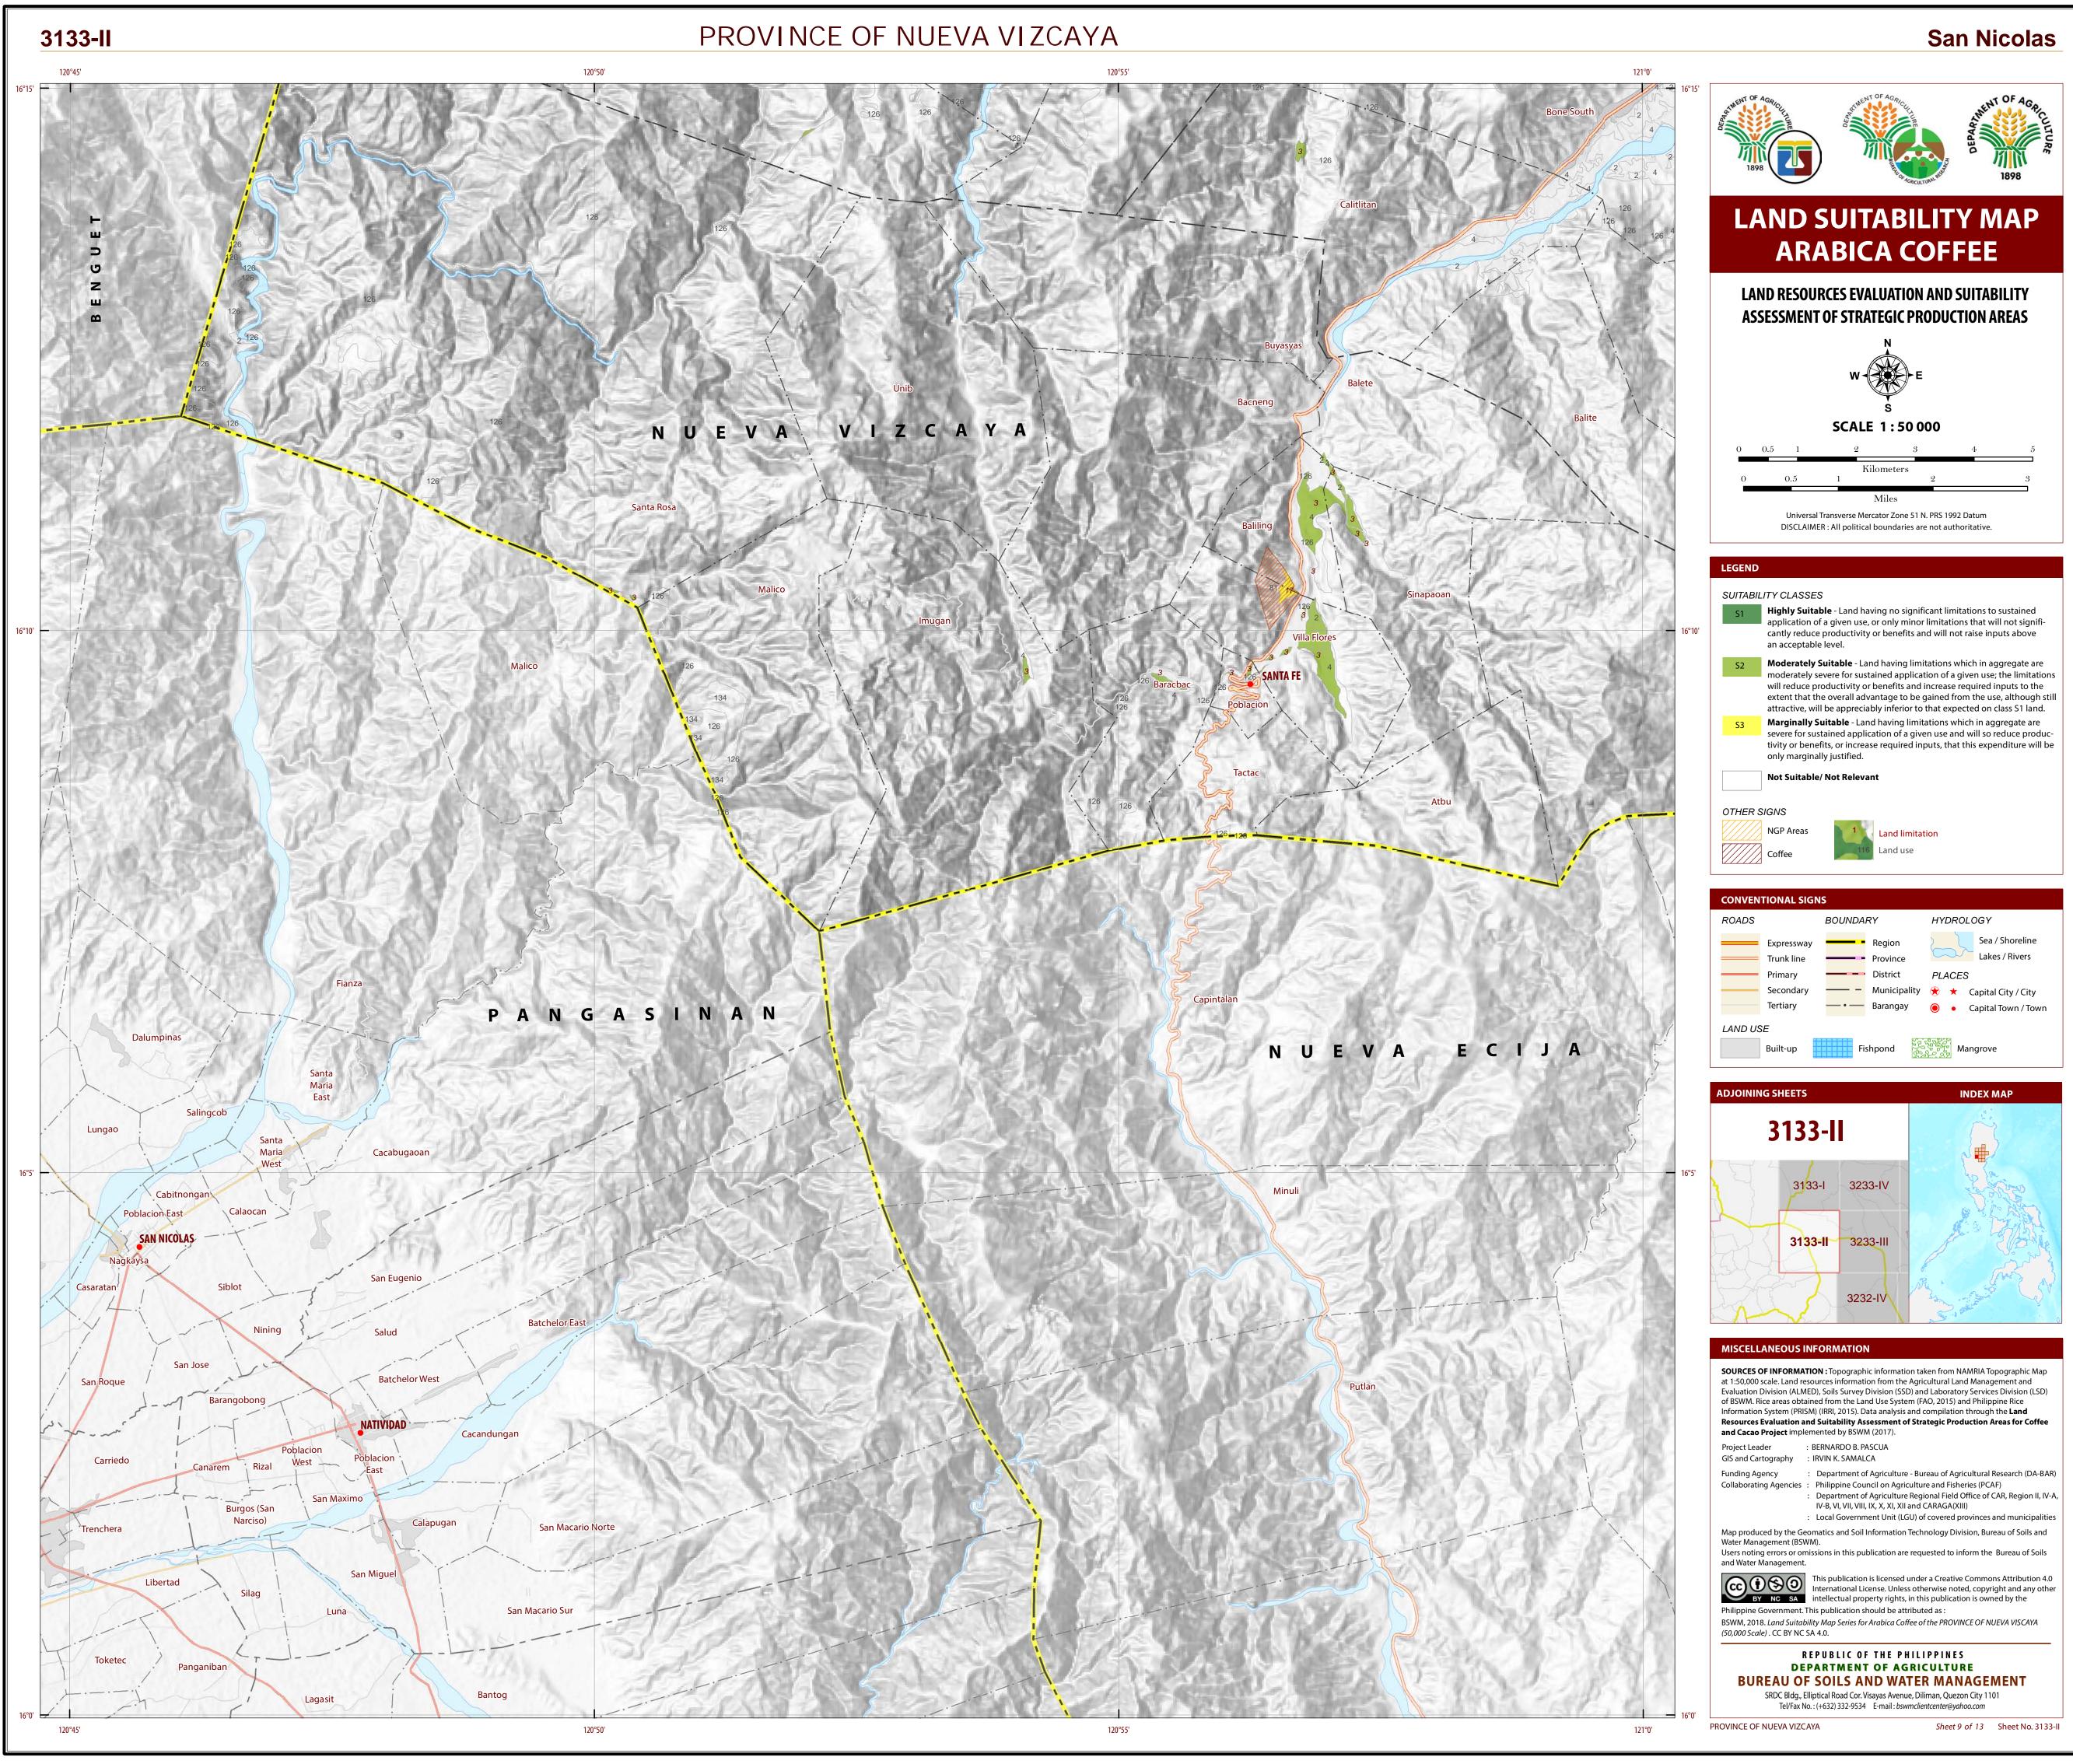

## LAND SUITABILITY MAP FOR ARABICA COFFEE LAND RESOURCES EVALUATION AND SUITABILITY ASSESSMENT OF STRATEGIC PRODUCTION AREAS **NUEVA VIZCAYA, REGION II**

### **EXTENT OF SUITABILITY FOR ARABICA COFFEE PRODUCTION BY MUNICIPALITY**

|                   |           |          |            |                                |           | EX        | PANSION         | AREA (H   | a)             |            |           | CONF      | LICT RES  | OLUTION           | l (Ha)    |           | тота                            |
|-------------------|-----------|----------|------------|--------------------------------|-----------|-----------|-----------------|-----------|----------------|------------|-----------|-----------|-----------|-------------------|-----------|-----------|---------------------------------|
| MUNICIPALITY      | EXISTI    | NG COFFE | EE (Ha)    | TOTAL<br>EXISTING<br>AREA (Ha) | Coco      | onut      | Shrub<br>unmana | -         | Grass<br>unman |            | Со        | rn        |           | oaddy,<br>rigated | Other     | crops     | TOTAL<br>POTENTIAL<br>EXPANSION |
|                   | <b>S1</b> | S2       | <b>S</b> 3 |                                | <b>S1</b> | <b>S2</b> | <b>S1</b>       | <b>S2</b> | <b>S1</b>      | <b>S</b> 2 | <b>S1</b> | <b>S2</b> | <b>S1</b> | S2                | <b>S1</b> | <b>S2</b> | AREA (Ha)                       |
| ALFONSO CASTANEDA | -         | 4        | 284        | 288                            | -         | -         | -               | -         | -              | 22         | -         | -         | -         | -                 | -         | -         | 22                              |
| AMBAGUIO          | -         | -        |            | -                              | -         | -         | -               | -         | -              | 101        | -         | 32        | -         | 3                 | -         | -         | 136                             |
| ARITAO            | -         | 31       | 688        | 719                            | -         | -         | -               | -         | -              | 76         | -         | 109       | -         | 3                 | -         | -         | 188                             |
| BAGABAG           | -         | -        |            | -                              | -         | -         | -               | -         | -              | 16         | -         | -         | -         | -                 | -         | -         | 16                              |
| BAMBANG           | -         | 1        | 102        | 103                            | -         | -         | -               | -         | -              | -          | -         | 1         | -         | -                 | -         | -         | 1                               |
| BAYOMBONG         | -         | -        |            | -                              | -         | -         | -               | -         | -              | 83         | -         | 11        | -         | -                 | -         | -         | 94                              |
| DIADI             | -         | -        | 10         | 10                             | -         | -         | -               | -         | -              | 34         | -         | 5         | -         | -                 | -         | -         | 39                              |
| DUPAX DEL NORTE   | -         | 18       | 93         | 111                            | -         | -         | -               | -         | -              | 2,461      | -         | 975       | -         | -                 | -         | -         | 3,436                           |
| DUPAX DEL SUR     | -         | 12       | 361        | 373                            | -         | -         | -               | -         | -              | 1,787      | -         | 1         | -         | -                 | -         | -         | 1,788                           |
| KASIBU            | -         | -        | 425        | 425                            | -         | 194       | -               | 198       | -              | 1,279      | -         | 3,811     | -         | -                 | -         | -         | 5,481                           |
| КАҮАРА            | -         | -        | 34         | 34                             | -         | 12        | -               | -         | -              | 171        | 10        | 262       | -         | 2                 | -         | -         | 457                             |
| QUEZON            | -         | -        |            | -                              | -         | -         | -               | -         | -              | 27         | -         | -         | -         | -                 | -         | -         | 27                              |
| SANTA FE          | -         | -        | 180        | 180                            | -         | -         | -               | -         | -              | 9          | -         | 216       | -         | 22                | -         | -         | 248                             |
| SOLANO            | -         | -        |            | -                              | -         | -         | -               | -         | -              | 14         | -         | 1         | -         | -                 | -         | -         | 15                              |
| VILLAVERDE        | -         | -        |            | -                              | -         | -         | -               | -         | -              | 5          | -         | -         | -         | -                 | -         | -         | 5                               |
| TOTAL             | -         | 66       | 2,177      | 2,243                          | -         | 206       | -               | 198       | -              | 6,087      | 10        | 5,424     | -         | 30                | -         | -         | 11,954                          |

### **SUITABILITY CLASSES:**

Highly Suitable (S1) Land having no significant limitation to sustained application of a given use, or only minor limitations that will not significantly reduce productivity or benefits and will not raise inputs above an acceptable level.

### **Moderately Suitable (S2)**

Land having limitation which in aggregate are moderately severe for sustained application of a given use; the limitation will reduce productivity or benefits and increase required inputs to the extent that the overall advantage to be gained from the use, although still attractive, will be appreciably inferior to that expected on class S1 land.