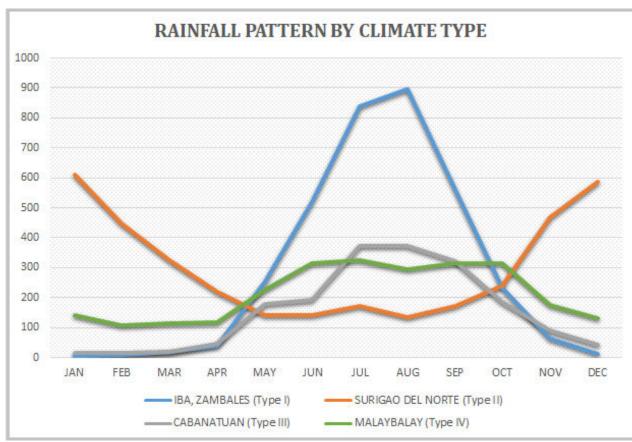

### **CLIMATE TYPE**

- wet during the rest of the year. Maximum rain period is from June to September
- **TYPE III** : No very pronounced maximum rain period, with a dry season lasting only from one to three months, either during the period from December to February or from March to May. This type resembles Type I since it has a short dry season.

Almost whole part of Nueva Vizcaya classified as climatic Type III and small part in the western side is Type I.

Source: PAGASA 2018, *Climatological Normals (Rainfall)*, Philippine Atmospheric, Geophysical and Astronomical Services Administration (PAGASA), accessed 27 July 2018, <a href="https://www1.pagasa.dost.gov.ph/index.php/climate/climatological-normals">https://www1.pagasa.dost.gov.ph/index.php/climate/climatological-normals</a>>.