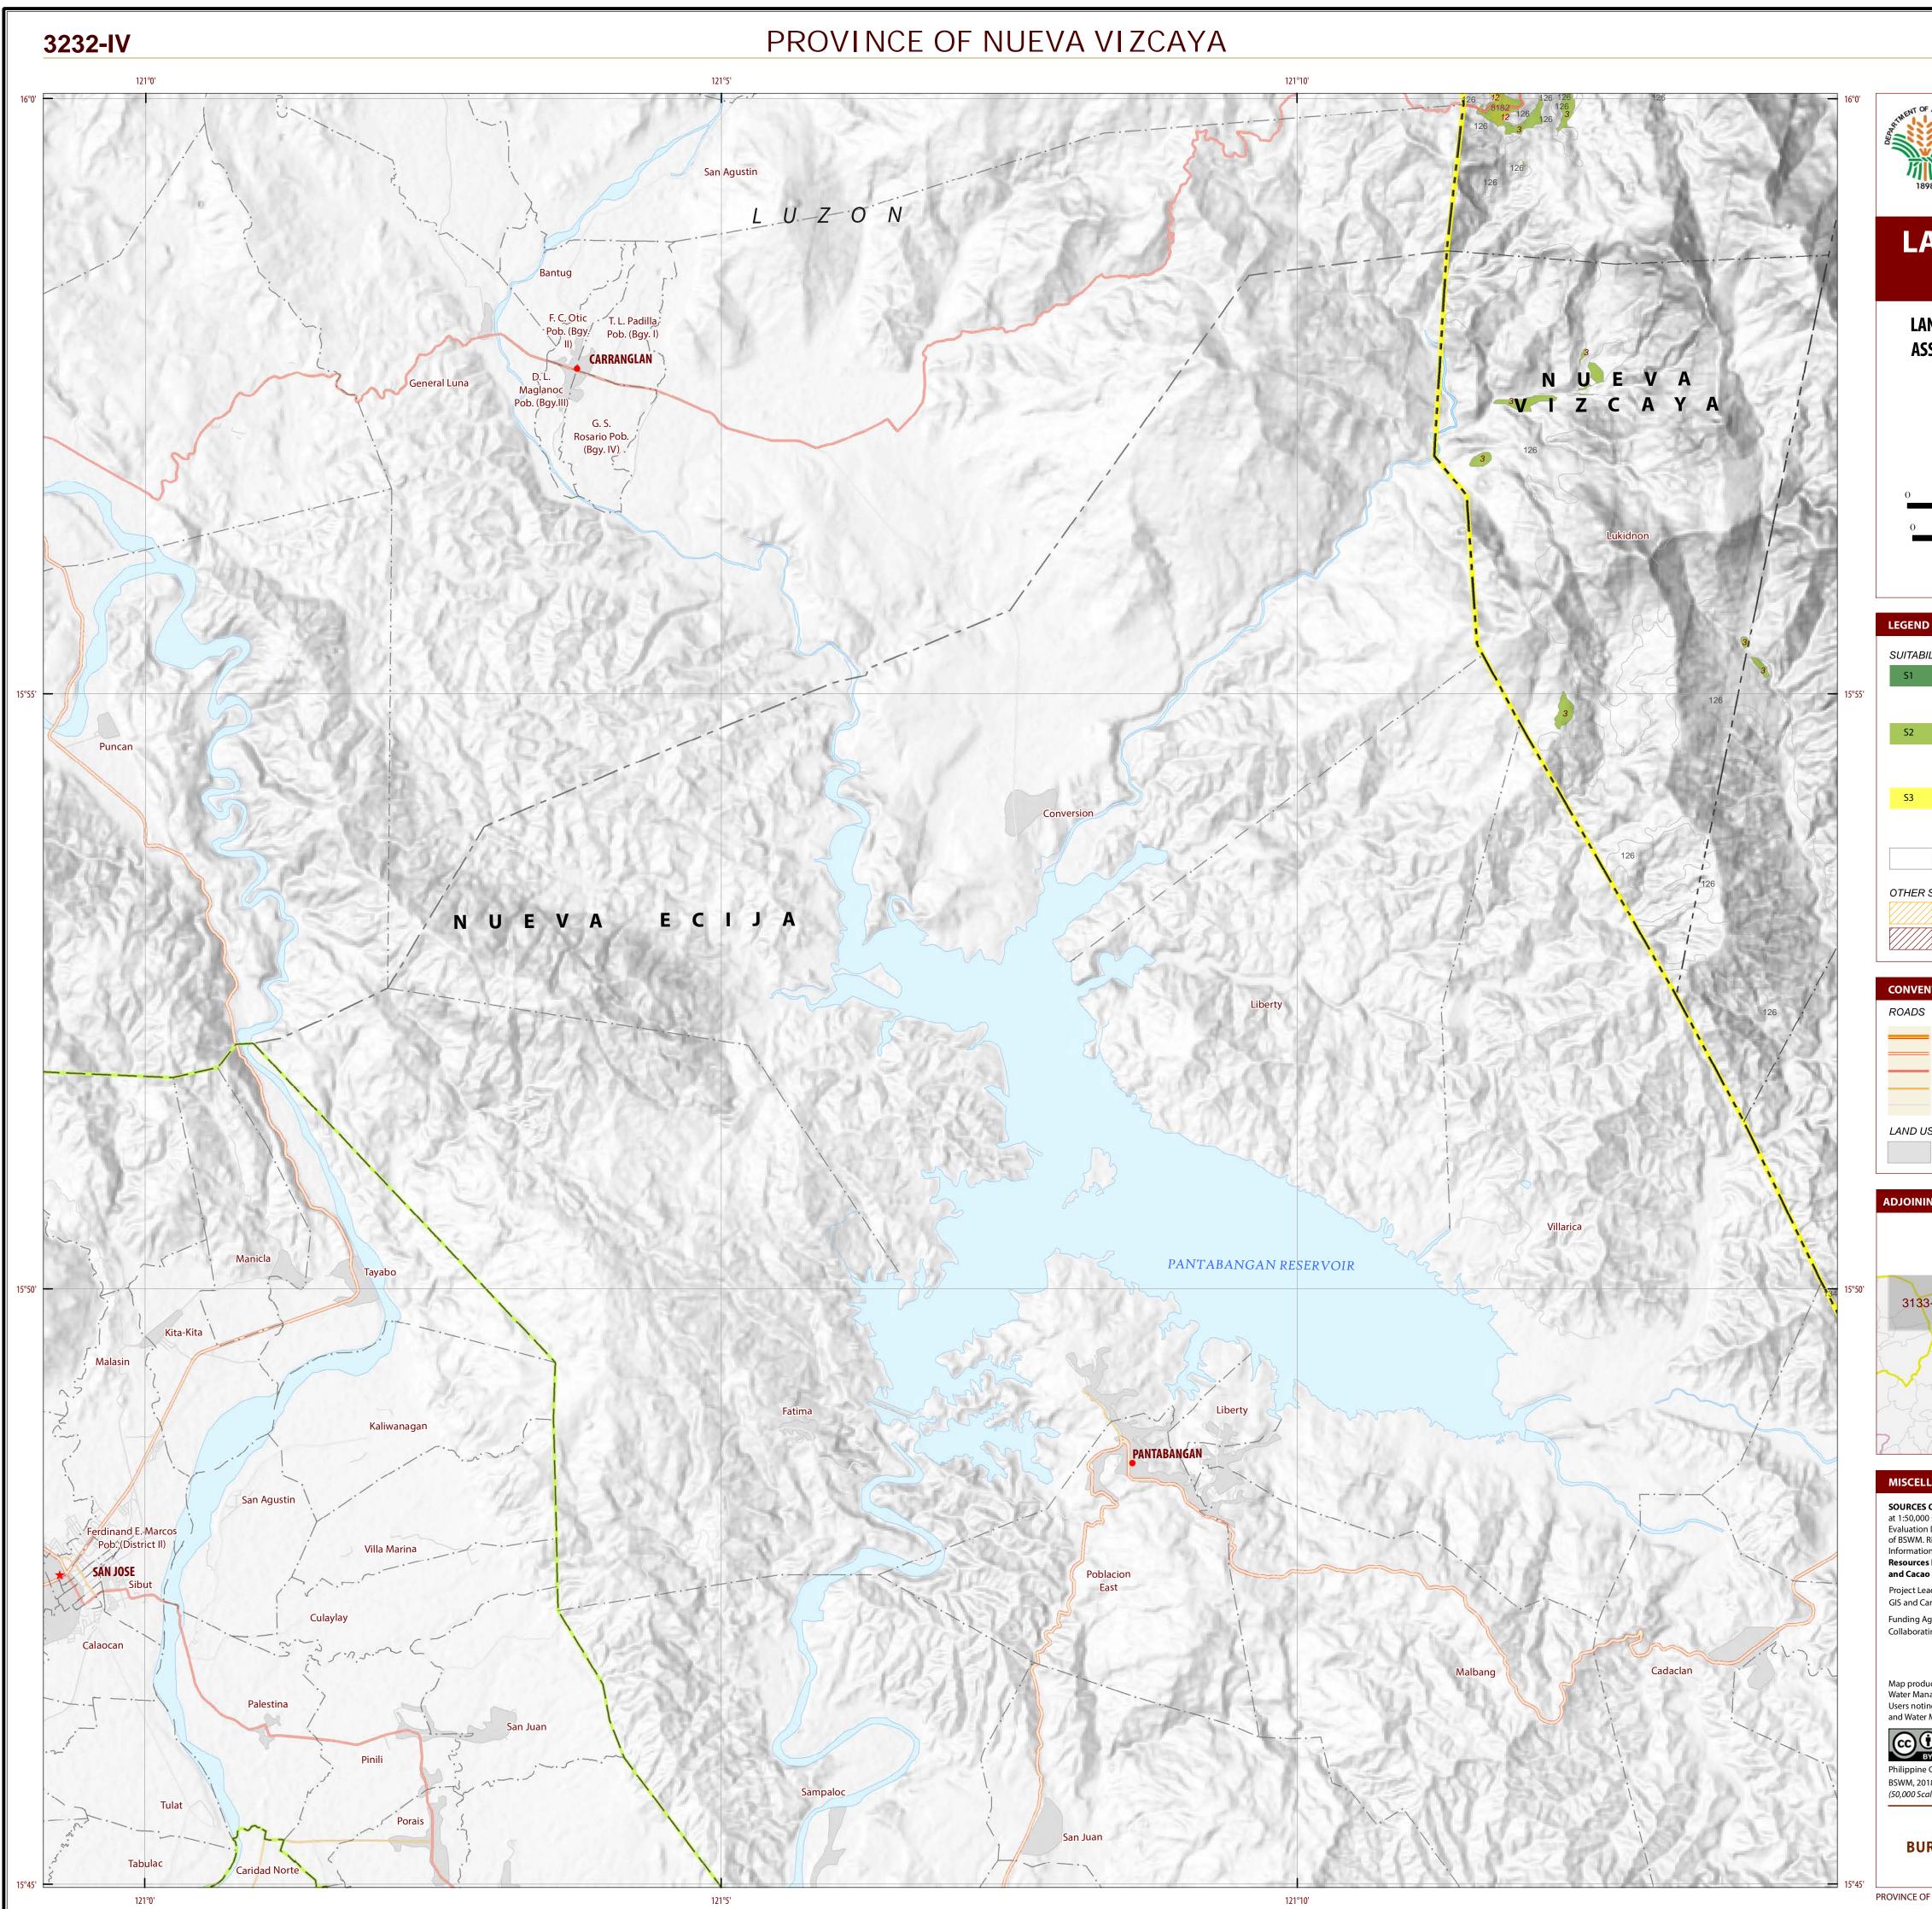

## LAND SUITABILITY MAP FOR ARABICA COFFEE LAND RESOURCES EVALUATION AND SUITABILITY ASSESSMENT OF STRATEGIC PRODUCTION AREAS **NUEVA VIZCAYA, REGION II**

### **EXTENT OF SUITABILITY FOR ARABICA COFFEE PRODUCTION BY MUNICIPALITY**

|                   |           |          |            |                                |           | EX        | PANSION         | AREA (H   | a)             |            |           | CONF      | LICT RES  | OLUTION           | l (Ha)    |           | тота                            |
|-------------------|-----------|----------|------------|--------------------------------|-----------|-----------|-----------------|-----------|----------------|------------|-----------|-----------|-----------|-------------------|-----------|-----------|---------------------------------|
| MUNICIPALITY      | EXISTI    | NG COFFE | EE (Ha)    | TOTAL<br>EXISTING<br>AREA (Ha) | Coco      | onut      | Shrub<br>unmana | -         | Grass<br>unman |            | Со        | rn        |           | oaddy,<br>rigated | Other     | crops     | TOTAL<br>POTENTIAL<br>EXPANSION |
|                   | <b>S1</b> | S2       | <b>S</b> 3 |                                | <b>S1</b> | <b>S2</b> | <b>S1</b>       | <b>S2</b> | <b>S1</b>      | <b>S</b> 2 | <b>S1</b> | <b>S2</b> | <b>S1</b> | S2                | <b>S1</b> | <b>S2</b> | AREA (Ha)                       |
| ALFONSO CASTANEDA | -         | 4        | 284        | 288                            | -         | -         | -               | -         | -              | 22         | -         | -         | -         | -                 | -         | -         | 22                              |
| AMBAGUIO          | -         | -        |            | -                              | -         | -         | -               | -         | -              | 101        | -         | 32        | -         | 3                 | -         | -         | 136                             |
| ARITAO            | -         | 31       | 688        | 719                            | -         | -         | -               | -         | -              | 76         | -         | 109       | -         | 3                 | -         | -         | 188                             |
| BAGABAG           | -         | -        |            | -                              | -         | -         | -               | -         | -              | 16         | -         | -         | -         | -                 | -         | -         | 16                              |
| BAMBANG           | -         | 1        | 102        | 103                            | -         | -         | -               | -         | -              | -          | -         | 1         | -         | -                 | -         | -         | 1                               |
| BAYOMBONG         | -         | -        |            | -                              | -         | -         | -               | -         | -              | 83         | -         | 11        | -         | -                 | -         | -         | 94                              |
| DIADI             | -         | -        | 10         | 10                             | -         | -         | -               | -         | -              | 34         | -         | 5         | -         | -                 | -         | -         | 39                              |
| DUPAX DEL NORTE   | -         | 18       | 93         | 111                            | -         | -         | -               | -         | -              | 2,461      | -         | 975       | -         | -                 | -         | -         | 3,436                           |
| DUPAX DEL SUR     | -         | 12       | 361        | 373                            | -         | -         | -               | -         | -              | 1,787      | -         | 1         | -         | -                 | -         | -         | 1,788                           |
| KASIBU            | -         | -        | 425        | 425                            | -         | 194       | -               | 198       | -              | 1,279      | -         | 3,811     | -         | -                 | -         | -         | 5,481                           |
| КАҮАРА            | -         | -        | 34         | 34                             | -         | 12        | -               | -         | -              | 171        | 10        | 262       | -         | 2                 | -         | -         | 457                             |
| QUEZON            | -         | -        |            | -                              | -         | -         | -               | -         | -              | 27         | -         | -         | -         | -                 | -         | -         | 27                              |
| SANTA FE          | -         | -        | 180        | 180                            | -         | -         | -               | -         | -              | 9          | -         | 216       | -         | 22                | -         | -         | 248                             |
| SOLANO            | -         | -        |            | -                              | -         | -         | -               | -         | -              | 14         | -         | 1         | -         | -                 | -         | -         | 15                              |
| VILLAVERDE        | -         | -        |            | -                              | -         | -         | -               | -         | -              | 5          | -         | -         | -         | -                 | -         | -         | 5                               |
| TOTAL             | -         | 66       | 2,177      | 2,243                          | -         | 206       | -               | 198       | -              | 6,087      | 10        | 5,424     | -         | 30                | -         | -         | 11,954                          |

### AGRONOMIC REQUIREMENT OF ARABICA COFFEE PRODUCTION

| UTILIZATION<br>TYPE                                                       | SUITABILITY<br>RATING                                                                                                                                   | SLOPE (%                                                                                                                                                                                     | 5) SOIL DEPTH<br>(cm)                                                                                                  | I SOIL TEXTURE                                                                                                                                                              | SOIL<br>DRAINAGE                                                          | SOIL<br>REACTION<br>(pH)           | INHERENT<br>FERTILITY                                                       | FLOODING<br>CLASS                            | EROSION<br>CLASS                                               | ROCK<br>OUTCROPS                                                                                       | ELEVATION<br>(masl)                          | ANNUAL<br>RAINFAL<br>(mm) |              |
|---------------------------------------------------------------------------|---------------------------------------------------------------------------------------------------------------------------------------------------------|----------------------------------------------------------------------------------------------------------------------------------------------------------------------------------------------|------------------------------------------------------------------------------------------------------------------------|-----------------------------------------------------------------------------------------------------------------------------------------------------------------------------|---------------------------------------------------------------------------|------------------------------------|-----------------------------------------------------------------------------|----------------------------------------------|----------------------------------------------------------------|--------------------------------------------------------------------------------------------------------|----------------------------------------------|---------------------------|--------------|
|                                                                           | S1                                                                                                                                                      | <8                                                                                                                                                                                           | >100                                                                                                                   | CL, SiCL, SCL, SC,<br>SiC, C, HC                                                                                                                                            | WD,MWD                                                                    | 5.6 -7.2                           | high                                                                        | none-slight                                  | none-slight                                                    | t none-few                                                                                             | 1000-2000                                    | 2001-450                  | 0 I, III, IV |
| Coffee<br>( Arabica )                                                     | S2                                                                                                                                                      | 8 - 30                                                                                                                                                                                       | 30 - 100                                                                                                               | FSL, L, SiL                                                                                                                                                                 | SPD,PD                                                                    | 5.1 - 5.5<br>7.3 - 7.8             | medium                                                                      | moderate                                     | moderate                                                       | common                                                                                                 | 500-1000<br>2000-2500                        | 1000-200                  | 0 I, II      |
|                                                                           | S3                                                                                                                                                      | >30                                                                                                                                                                                          | <30                                                                                                                    | S, LS, CSL, SL                                                                                                                                                              | VPD,ED                                                                    | <5.0 - > 7.9                       | low                                                                         | severe                                       | severe                                                         | many                                                                                                   | <500<br>>2500                                | <1000<br>>4500            |              |
| SLOPE (%)                                                                 |                                                                                                                                                         |                                                                                                                                                                                              | SOIL DRAI                                                                                                              | NAGE                                                                                                                                                                        |                                                                           | SOIL REACTION                      | l (pH)                                                                      |                                              | SOIL TEXT                                                      | TURE                                                                                                   |                                              |                           |              |
|                                                                           | el to gently slopin                                                                                                                                     | ıg                                                                                                                                                                                           | ED                                                                                                                     | - excessively drained                                                                                                                                                       |                                                                           |                                    | emely acid                                                                  |                                              | Coarse                                                         |                                                                                                        |                                              | Fine                      |              |
|                                                                           | ntly sloping to und                                                                                                                                     | -                                                                                                                                                                                            |                                                                                                                        | - well drained                                                                                                                                                              |                                                                           |                                    | y strongly acid                                                             |                                              | S                                                              | - sand                                                                                                 |                                              |                           | - sandy clay |
| 0                                                                         | dulating to rolling                                                                                                                                     | •                                                                                                                                                                                            |                                                                                                                        | - moderately well drain                                                                                                                                                     | ed                                                                        | 5                                  | ngly acid                                                                   |                                              | LS                                                             | - loamy sand                                                                                           |                                              |                           | - silty clay |
|                                                                           | lling to moderately                                                                                                                                     |                                                                                                                                                                                              |                                                                                                                        | - somewhat poorly drai                                                                                                                                                      |                                                                           |                                    | lium acid                                                                   |                                              | CSL                                                            | - coarse sandy loam                                                                                    |                                              |                           | - clay       |
| 30 - 50 - ste                                                             | ep                                                                                                                                                      |                                                                                                                                                                                              |                                                                                                                        | - poorly drained                                                                                                                                                            |                                                                           | 6.1 - 6.5 - sligh                  | ntly acid                                                                   |                                              | SL                                                             | - sandy loam                                                                                           |                                              |                           | - heavy clay |
|                                                                           | ry steep                                                                                                                                                |                                                                                                                                                                                              |                                                                                                                        | - very poorly drained                                                                                                                                                       |                                                                           | 6.6 - 7.2 - neut                   | -                                                                           |                                              | Medium                                                         | 5                                                                                                      |                                              |                           | 5 5          |
|                                                                           | 5 1                                                                                                                                                     |                                                                                                                                                                                              |                                                                                                                        | 51 5                                                                                                                                                                        |                                                                           |                                    | lly alkaline                                                                |                                              | FSL                                                            | - fine sandy loam                                                                                      |                                              |                           |              |
| SOIL DEPTH (                                                              | cm)                                                                                                                                                     |                                                                                                                                                                                              | SURFACE I                                                                                                              | MPEDIMENT                                                                                                                                                                   |                                                                           |                                    | lerately alkaline                                                           |                                              | L                                                              | - loam                                                                                                 |                                              |                           |              |
| -                                                                         | ry shallow                                                                                                                                              |                                                                                                                                                                                              | ROCK OUT(                                                                                                              |                                                                                                                                                                             |                                                                           |                                    | ngly alkaline                                                               |                                              | SiL                                                            | - silt loam                                                                                            |                                              |                           |              |
|                                                                           | allow                                                                                                                                                   |                                                                                                                                                                                              |                                                                                                                        | - none - few                                                                                                                                                                |                                                                           | - 0.0 500                          | ingry unturne                                                               |                                              | CL                                                             | - clay loam                                                                                            |                                              |                           |              |
|                                                                           | oderately deep                                                                                                                                          |                                                                                                                                                                                              |                                                                                                                        | - common                                                                                                                                                                    |                                                                           |                                    |                                                                             |                                              | SiCL                                                           | - silty clay loam                                                                                      |                                              |                           |              |
|                                                                           | ep to very deep                                                                                                                                         |                                                                                                                                                                                              |                                                                                                                        | - many                                                                                                                                                                      |                                                                           |                                    |                                                                             |                                              | SCL                                                            | - sandy clay loam                                                                                      |                                              |                           |              |
|                                                                           |                                                                                                                                                         |                                                                                                                                                                                              |                                                                                                                        |                                                                                                                                                                             |                                                                           |                                    |                                                                             |                                              |                                                                |                                                                                                        |                                              |                           |              |
| ELEVATION<br>El2 - 500 - 10<br>El3 - < 500m<br>SLOPE/TOPO0                | 000m or 2000 - 25<br>1 or > 2500m                                                                                                                       | 00m                                                                                                                                                                                          | <b>SOIL DRA</b><br>D2 - So<br>D3 - Ve<br><b>SOIL TEX</b>                                                               | mewhat poorly drained<br>ery poorly drained or ex                                                                                                                           | l to poorly draine                                                        | d Sh<br>Sh<br>R(                   |                                                                             | o moderately deep<br>ow (< 30cm)<br><b>S</b> | (30 - 100cm)                                                   | E3 - Severe<br>FLOODING                                                                                | ate erosion                                  | ling                      |              |
| ELEVATION<br>El2 - 500 - 10<br>El3 - < 500m<br>SLOPE/TOPO(<br>F2 - Undula | 000m or 2000 - 25<br>1 or > 2500m<br>GRAPHY                                                                                                             | 00m                                                                                                                                                                                          | <b>SOIL DRA</b><br>D2 - So<br>D3 - Ve<br><b>SOIL TEX</b>                                                               | INAGE<br>mewhat poorly drained<br>ry poorly drained or ex<br>TURE                                                                                                           | l to poorly draine                                                        | d Sh<br>Sh<br>R(<br>Rc             | 2 - Shallow to<br>3 - Very shall<br>OCK OUTCROPS                            | ow (< 30cm)                                  | (30 - 100cm)                                                   | E2 - Modera<br>E3 - Severe<br><b>FLOODING</b><br>F2 - Modera                                           | ate erosion<br>erosion                       | •                         |              |
| <b>ELEVATION</b> 212       - 500 - 10         213       - < 500m          | 000m or 2000 - 25<br>or > 2500m<br>GRAPHY<br>ting to moderately<br>overy steep                                                                          | 00m<br>7 steep                                                                                                                                                                               | <b>SOIL DRA</b><br>D2 - So<br>D3 - Ve<br><b>SOIL TEX</b>                                                               | INAGE<br>mewhat poorly drained<br>ry poorly drained or ex<br>TURE                                                                                                           | l to poorly drained                                                       | d Sh<br>Sh<br>R(<br>Rc<br>Rc       | 2 - Shallow to<br>3 - Very shall<br>OCK OUTCROPS<br>2 - Common<br>3 - Many  | ow (< 30cm)                                  | (30 - 100cm)<br>DDE                                            | E2 - Modera<br>E3 - Severe<br><b>FLOODING</b><br>F2 - Modera                                           | ate erosion<br>erosion<br>ate seasonal flood | •                         |              |
| ELEVATION         El2       - 500 - 10         El3       - < 500m         | 000m or 2000 - 25<br>or > 2500m<br>GRAPHY<br>ting to moderately<br>overy steep                                                                          | 00m<br>7 steep                                                                                                                                                                               | SOIL DRA<br>D2 - So<br>D3 - Ve<br>SOIL TEX<br>Tc - Co<br>ND LIMITATION                                                 | INAGE<br>mewhat poorly drained<br>ry poorly drained or ex<br>TURE<br>parse texture                                                                                          | l to poorly drained                                                       | d Sh<br>Sh<br>R(<br>Rc<br>Rc       | 2 - Shallow to<br>3 - Very shall<br>OCK OUTCROPS<br>2 - Common<br>23 - Many | ow (< 30cm)                                  | DDE                                                            | E2 - Modera<br>E3 - Severe<br><b>FLOODING</b><br>F2 - Modera<br>F3 - Severe                            | ate erosion<br>erosion<br>ate seasonal flood | •                         |              |
| ELEVATION         El2       - 500 - 10         El3       - < 500m         | 000m or 2000 - 25<br>or > 2500m<br>GRAPHY<br>ting to moderately<br>o very steep<br>LIMITATION                                                           | 00m<br>7 steep<br>CODE LAN                                                                                                                                                                   | SOIL DRA<br>D2 - So<br>D3 - Ve<br>SOIL TEX<br>Tc - Co<br>ND LIMITATION                                                 | INAGE<br>mewhat poorly drained<br>ry poorly drained or ex<br>FURE<br>arse texture<br>CODE LAND LIMIT                                                                        | to poorly drained<br>cessively drained                                    | d Sh<br>Sh<br>R(<br>Rc<br>Rc<br>Rc | 2 - Shallow to<br>3 - Very shall<br>OCK OUTCROPS<br>2 - Common<br>23 - Many | ow (< 30cm)<br>S                             | DDE                                                            | E2 - Modera<br>E3 - Severe<br>FLOODING<br>F2 - Modera<br>F3 - Severe<br>LAND USE                       | ate erosion<br>erosion<br>ate seasonal flood | •                         |              |
| ELEVATION         E12       - 500 - 10         E13       - < 500m         | 000m or 2000 - 25<br>or > 2500m<br>GRAPHY<br>ting to moderately<br>overy steep<br>LIMITATION<br>n2-Rc3<br>n2-Rc3                                        | 00m<br>v steep<br>11 T2<br>12 T2-<br>13 T2-                                                                                                                                                  | SOIL DRA<br>D2 - So<br>D3 - Ve<br>SOIL TEX<br>Tc - Co<br>ND LIMITATION<br>-E3<br>-E3-Rc3                               | INAGE<br>mewhat poorly drained<br>ry poorly drained or ex<br>TURE<br>arse texture<br>CODE LAND LIMIT<br>21 T3<br>22 T3-E3<br>23 T3-E3-Sh3-F                                 | to poorly drained<br>cessively drained<br><b>CATION</b> CODE<br>31<br>Rc2 | d Sh<br>Sh<br>R(<br>Rc<br>Rc<br>Rc | 2 - Shallow to<br>3 - Very shall<br>OCK OUTCROPS<br>2 - Common<br>23 - Many | ow (< 30cm) S                                | DDE<br>2 Rice pao<br>4 Corn<br>47 Vegetab                      | E2 - Modera<br>E3 - Severe<br>FLOODING<br>F2 - Modera<br>F3 - Severe<br>LAND USE<br>ddy, non-irrigated | ate erosion<br>erosion<br>ate seasonal flood | •                         |              |
| ELEVATION         E12       - 500 - 10         E13       - < 500m         | 200m or 2000 - 25<br>or > 2500m<br>GRAPHY<br>ting to moderately<br>overy steep<br>LIMITATION<br>n2-Rc3<br>n2-Rc3<br>22-Sh2-Rc2                          | 00m         v steep         11         12         12         13         14                                                                                                                   | SOIL DRA<br>D2 - So<br>D3 - Ve<br>SOIL TEX<br>Tc - Co<br>ND LIMITATION<br>-E3<br>-E3-Rc3<br>-E3-Sh2-Rc2                | INAGE<br>mewhat poorly drained<br>ry poorly drained or ex<br>FURE<br>barse texture<br>CODE LAND LIMIT<br>21 T3<br>22 T3-E3<br>23 T3-E3-Sh3-F<br>24 T3-E3-Sh3-F              | to poorly drained<br>cessively drained<br><b>CATION</b> CODE<br>31<br>Rc2 | d Sh<br>Sh<br>R(<br>Rc<br>Rc<br>Rc | 2 - Shallow to<br>3 - Very shall<br>OCK OUTCROPS<br>2 - Common<br>23 - Many | ow (< 30cm) S                                | DDE2Rice pad4Corn47Vegetab81Coffee                             | E2 - Modera<br>E3 - Severe<br>FLOODING<br>F2 - Modera<br>F3 - Severe<br>LAND USE<br>ddy, non-irrigated | ate erosion<br>erosion<br>ate seasonal flood | •                         |              |
| ELEVATION         E12       - 500 - 10         E13       - < 500m         | 200m or 2000 - 25<br>or > 2500m<br>GRAPHY<br>ting to moderately<br>overy steep<br>DLIMITATION<br>12-Rc3<br>12-Rc3<br>12-Rc3<br>22-Sh2-Rc2<br>22-Sh2-Rc3 | 00m         v steep         CODE       LAN         11       T2         12       T2-         13       T2-         14       T2-         15       T2-                                           | SOIL DRA<br>D2 - So<br>D3 - Ve<br>SOIL TEX<br>Tc - Co<br>ND LIMITATION<br>-E3<br>-E3-Rc3<br>-E3-Sh2-Rc2<br>-E3-Sh2-Rc3 | INAGE<br>mewhat poorly drained<br>ery poorly drained or ex<br>FURE<br>arse texture<br>CODE LAND LIMIT<br>21 T3<br>22 T3-E3<br>23 T3-E3-Sh3-F<br>24 T3-E3-Sh3-F<br>25 T3-E12 | to poorly drained<br>cessively drained<br><b>CATION</b> CODE<br>31<br>Rc2 | d Sh<br>Sh<br>R(<br>Rc<br>Rc<br>Rc | 2 - Shallow to<br>3 - Very shall<br>OCK OUTCROPS<br>2 - Common<br>23 - Many | ow (< 30cm) S                                | DDE2Rice pade4Corm47Vegetable81Coffee82Cacao                   | E2 - Modera<br>E3 - Severe<br>FLOODING<br>F2 - Modera<br>F3 - Severe<br>LAND USE<br>Idy, non-irrigated | ate erosion<br>erosion<br>ate seasonal flood | •                         |              |
| ELEVATION         E12       - 500 - 10         E13       - < 500m         | 200m or 2000 - 25<br>or > 2500m<br>GRAPHY<br>ting to moderately<br>overy steep<br>LIMITATION<br>n2-Rc3<br>n2-Rc3<br>22-Sh2-Rc2                          | 00m         v steep         11         12         12         13         14                                                                                                                   | SOIL DRA<br>D2 - So<br>D3 - Ve<br>SOIL TEX<br>Tc - Co<br>ND LIMITATION<br>-E3<br>-E3-Rc3<br>-E3-Sh2-Rc2<br>-E3-Sh2-Rc3 | INAGE<br>mewhat poorly drained<br>ry poorly drained or ex<br>FURE<br>barse texture<br>CODE LAND LIMIT<br>21 T3<br>22 T3-E3<br>23 T3-E3-Sh3-F<br>24 T3-E3-Sh3-F              | to poorly drained<br>cessively drained<br><b>CATION</b> CODE<br>31<br>Rc2 | d Sh<br>Sh<br>R(<br>Rc<br>Rc<br>Rc | 2 - Shallow to<br>3 - Very shall<br>OCK OUTCROPS<br>2 - Common<br>23 - Many | ow (< 30cm) S                                | DDE2Rice pad4Corn47Vegetab81Coffee                             | E2 - Modera<br>E3 - Severe<br>FLOODING<br>F2 - Modera<br>F3 - Severe<br>LAND USE<br>Idy, non-irrigated | ate erosion<br>erosion<br>ate seasonal flood | •                         |              |
| ELEVATION         12       - 500 - 10         13       - < 500m           | 200m or 2000 - 25<br>or > 2500m<br>GRAPHY<br>ting to moderately<br>overy steep<br>DLIMITATION<br>12-Rc3<br>12-Rc3<br>12-Rc3<br>22-Sh2-Rc2<br>22-Sh2-Rc3 | 00m         v steep         CODE       LAN         11       T2         12       T2-         13       T2-         14       T2-         15       T2-         16       T2-         17       T2- | SOIL DRA<br>D2 - So<br>D3 - Ve<br>SOIL TEX<br>Tc - Co<br>ND LIMITATION<br>-E3<br>-E3-Rc3<br>-E3-Sh2-Rc2<br>-E3-Sh2-Rc3 | INAGE<br>mewhat poorly drained<br>ery poorly drained or ex<br>FURE<br>arse texture<br>CODE LAND LIMIT<br>21 T3<br>22 T3-E3<br>23 T3-E3-Sh3-F<br>24 T3-E3-Sh3-F<br>25 T3-E12 | to poorly drained<br>cessively drained<br>AC2<br>AC2<br>AC3               | d Sh<br>Sh<br>R(<br>Rc<br>Rc<br>Rc | 2 - Shallow to<br>3 - Very shall<br>OCK OUTCROPS<br>2 - Common<br>23 - Many | ow (< 30cm) S                                | DDE2Rice part4Corn47Vegetab81Coffee82Cacao116Coconu126Grasslan | E2 - Modera<br>E3 - Severe<br>FLOODING<br>F2 - Modera<br>F3 - Severe<br>LAND USE<br>ddy, non-irrigated | ate erosion<br>erosion<br>ate seasonal flood | •                         |              |