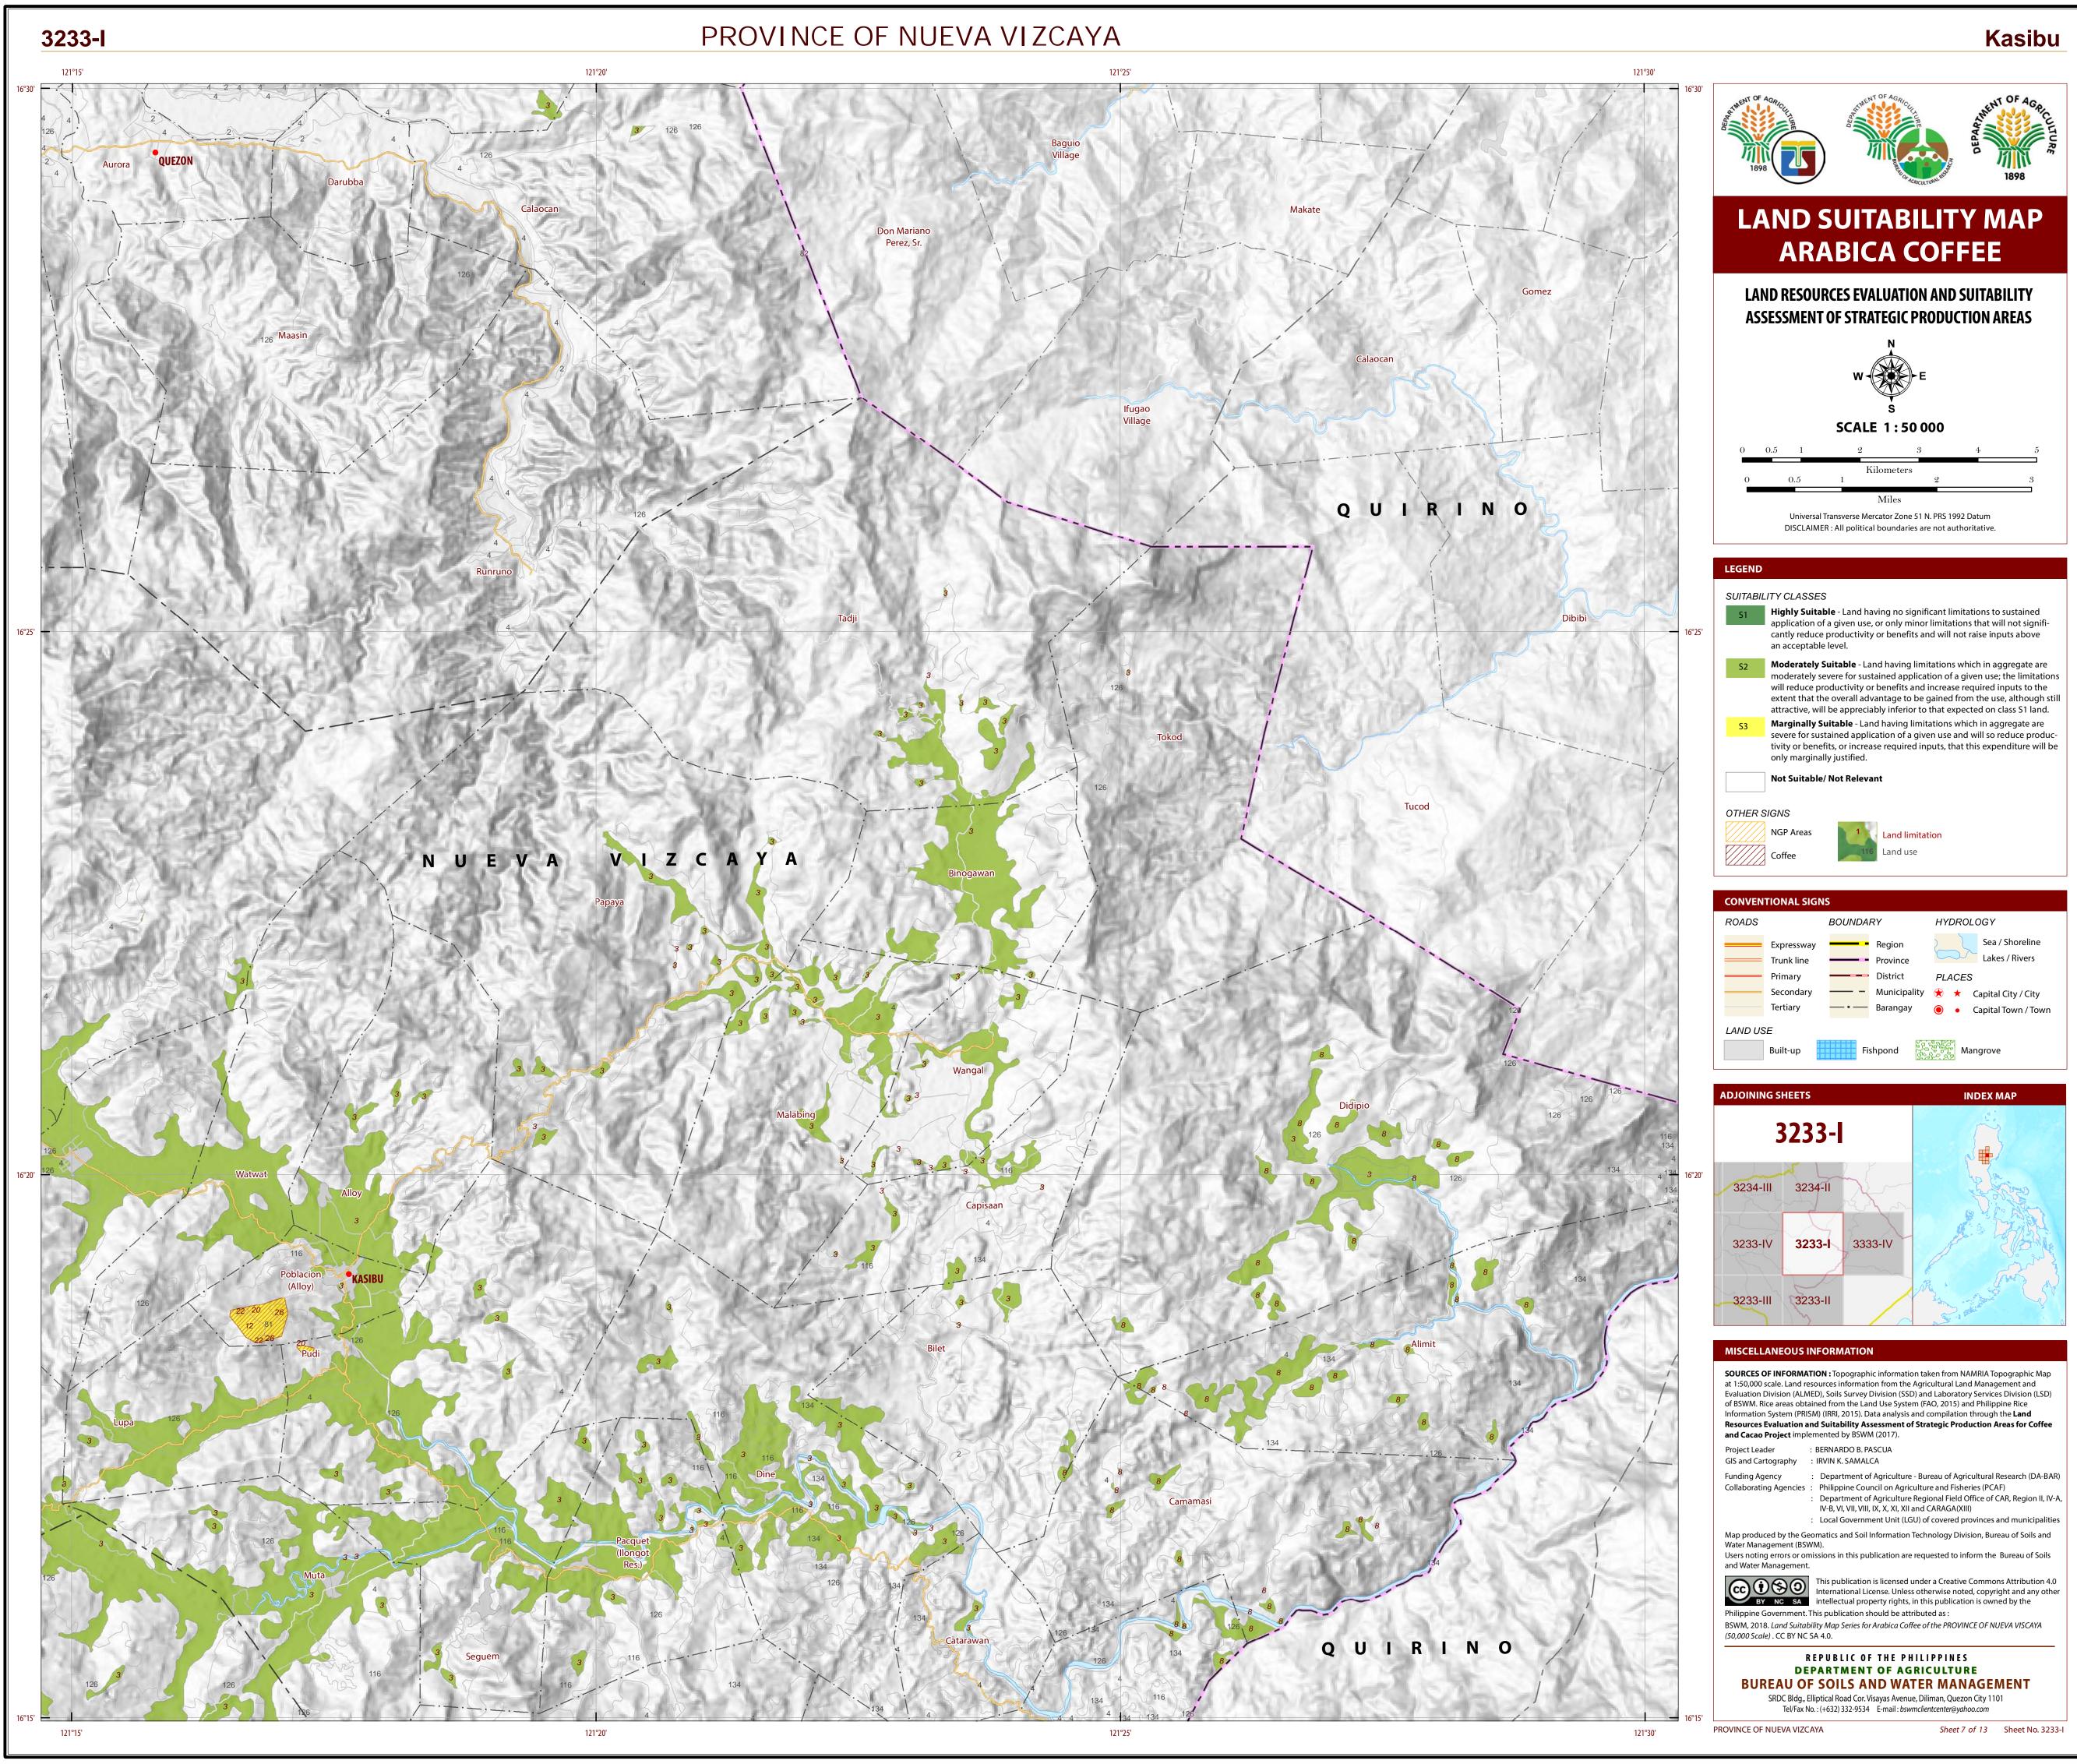

## LAND SUITABILITY MAP FOR ARABICA COFFEE LAND RESOURCES EVALUATION AND SUITABILITY ASSESSMENT OF STRATEGIC PRODUCTION AREAS **NUEVA VIZCAYA, REGION II**

### **EXTENT OF SUITABILITY FOR ARABICA COFFEE PRODUCTION BY MUNICIPALITY**

|                   |           |          |            |                                |           | EX        | PANSION         | AREA (H   | a)             |            |           | CONF      | LICT RES  | OLUTION           | l (Ha)    |           | тота                            |
|-------------------|-----------|----------|------------|--------------------------------|-----------|-----------|-----------------|-----------|----------------|------------|-----------|-----------|-----------|-------------------|-----------|-----------|---------------------------------|
| MUNICIPALITY      | EXISTI    | NG COFFE | EE (Ha)    | TOTAL<br>EXISTING<br>AREA (Ha) | Coco      | onut      | Shrub<br>unmana | -         | Grass<br>unman |            | Со        | rn        |           | oaddy,<br>rigated | Other     | crops     | TOTAL<br>POTENTIAL<br>EXPANSION |
|                   | <b>S1</b> | S2       | <b>S</b> 3 |                                | <b>S1</b> | <b>S2</b> | <b>S1</b>       | <b>S2</b> | <b>S1</b>      | <b>S</b> 2 | <b>S1</b> | <b>S2</b> | <b>S1</b> | S2                | <b>S1</b> | <b>S2</b> | AREA (Ha)                       |
| ALFONSO CASTANEDA | -         | 4        | 284        | 288                            | -         | -         | -               | -         | -              | 22         | -         | -         | -         | -                 | -         | -         | 22                              |
| AMBAGUIO          | -         | -        |            | -                              | -         | -         | -               | -         | -              | 101        | -         | 32        | -         | 3                 | -         | -         | 136                             |
| ARITAO            | -         | 31       | 688        | 719                            | -         | -         | -               | -         | -              | 76         | -         | 109       | -         | 3                 | -         | -         | 188                             |
| BAGABAG           | -         | -        |            | -                              | -         | -         | -               | -         | -              | 16         | -         | -         | -         | -                 | -         | -         | 16                              |
| BAMBANG           | -         | 1        | 102        | 103                            | -         | -         | -               | -         | -              | -          | -         | 1         | -         | -                 | -         | -         | 1                               |
| BAYOMBONG         | -         | -        |            | -                              | -         | -         | -               | -         | -              | 83         | -         | 11        | -         | -                 | -         | -         | 94                              |
| DIADI             | -         | -        | 10         | 10                             | -         | -         | -               | -         | -              | 34         | -         | 5         | -         | -                 | -         | -         | 39                              |
| DUPAX DEL NORTE   | -         | 18       | 93         | 111                            | -         | -         | -               | -         | -              | 2,461      | -         | 975       | -         | -                 | -         | -         | 3,436                           |
| DUPAX DEL SUR     | -         | 12       | 361        | 373                            | -         | -         | -               | -         | -              | 1,787      | -         | 1         | -         | -                 | -         | -         | 1,788                           |
| KASIBU            | -         | -        | 425        | 425                            | -         | 194       | -               | 198       | -              | 1,279      | -         | 3,811     | -         | -                 | -         | -         | 5,481                           |
| КАҮАРА            | -         | -        | 34         | 34                             | -         | 12        | -               | -         | -              | 171        | 10        | 262       | -         | 2                 | -         | -         | 457                             |
| QUEZON            | -         | -        |            | -                              | -         | -         | -               | -         | -              | 27         | -         | -         | -         | -                 | -         | -         | 27                              |
| SANTA FE          | -         | -        | 180        | 180                            | -         | -         | -               | -         | -              | 9          | -         | 216       | -         | 22                | -         | -         | 248                             |
| SOLANO            | -         | -        |            | -                              | -         | -         | -               | -         | -              | 14         | -         | 1         | -         | -                 | -         | -         | 15                              |
| VILLAVERDE        | -         | -        |            | -                              | -         | -         | -               | -         | -              | 5          | -         | -         | -         | -                 | -         | -         | 5                               |
| TOTAL             | -         | 66       | 2,177      | 2,243                          | -         | 206       | -               | 198       | -              | 6,087      | 10        | 5,424     | -         | 30                | -         | -         | 11,954                          |