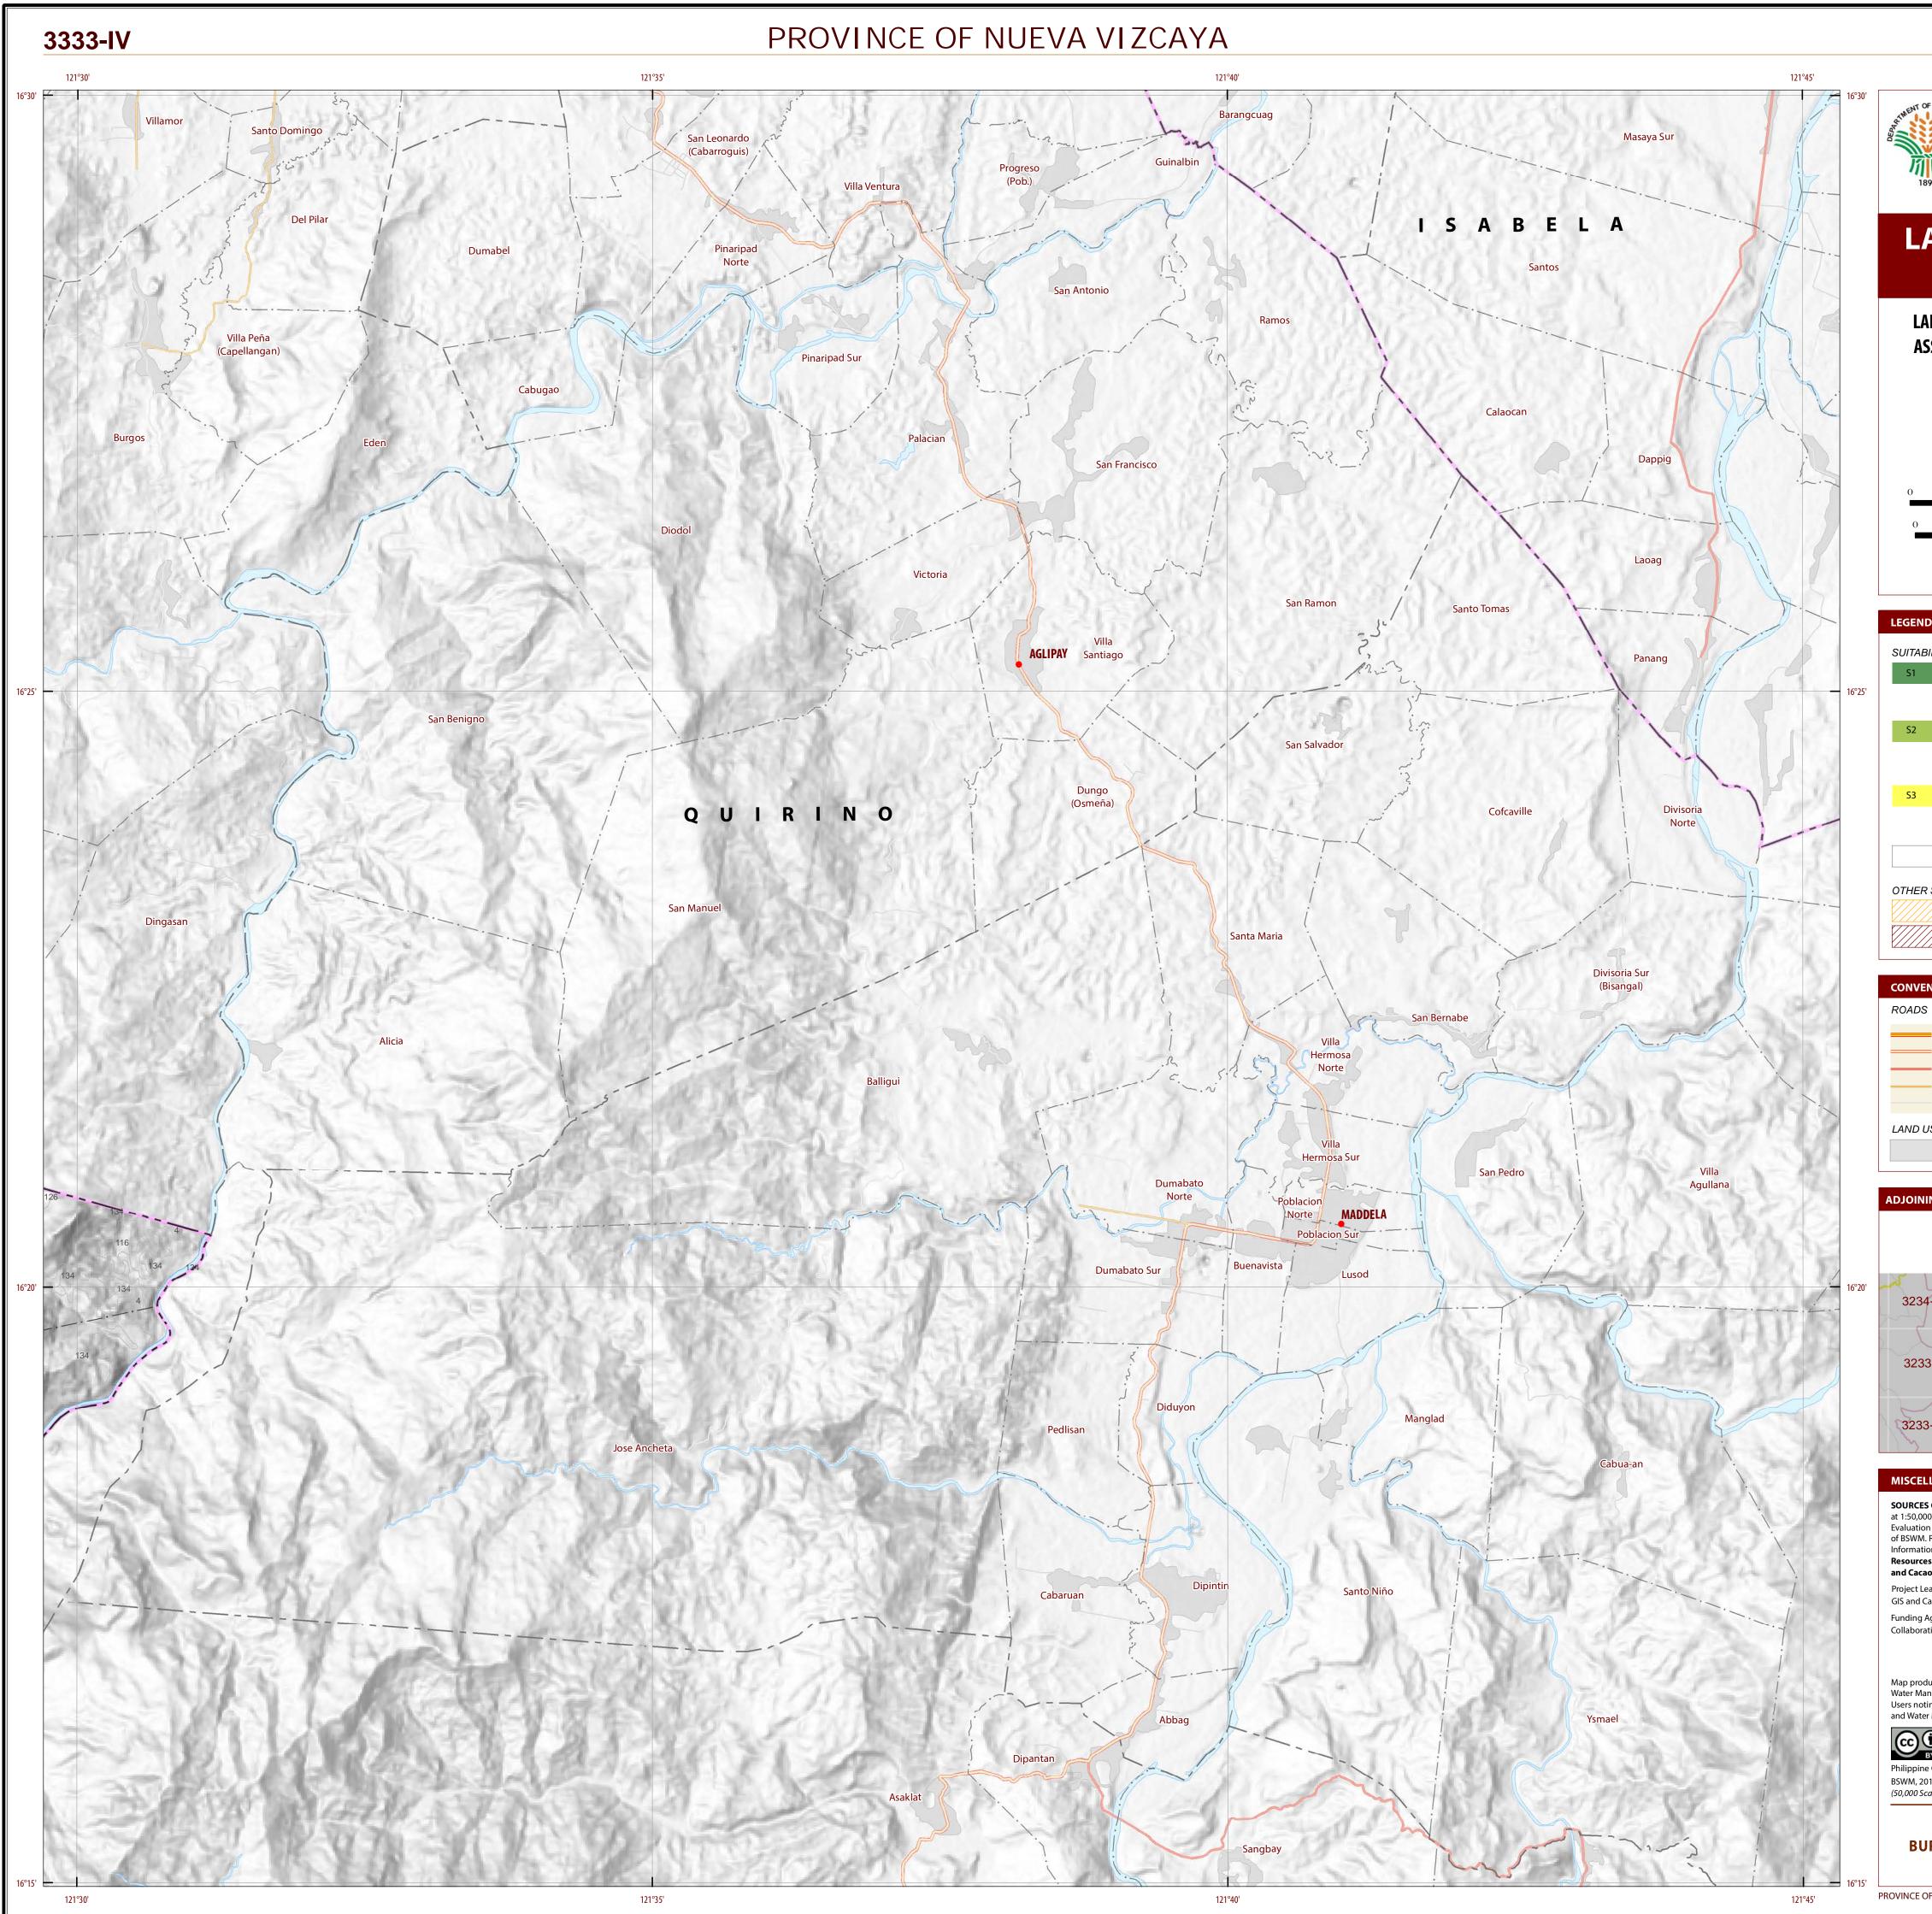

## LAND SUITABILITY MAP FOR ARABICA COFFEE LAND RESOURCES EVALUATION AND SUITABILITY ASSESSMENT OF STRATEGIC PRODUCTION AREAS **NUEVA VIZCAYA, REGION II**

### **EXTENT OF SUITABILITY FOR ARABICA COFFEE PRODUCTION BY MUNICIPALITY**

|                   |           |          |            |                                |           | EX        | PANSION         | AREA (H   | a)             |            |           | CONF      | LICT RES  | OLUTION           | l (Ha)    |           | тота                            |
|-------------------|-----------|----------|------------|--------------------------------|-----------|-----------|-----------------|-----------|----------------|------------|-----------|-----------|-----------|-------------------|-----------|-----------|---------------------------------|
| MUNICIPALITY      | EXISTI    | NG COFFE | EE (Ha)    | TOTAL<br>EXISTING<br>AREA (Ha) | Coco      | onut      | Shrub<br>unmana | -         | Grass<br>unman |            | Со        | rn        |           | oaddy,<br>rigated | Other     | crops     | TOTAL<br>POTENTIAL<br>EXPANSION |
|                   | <b>S1</b> | S2       | <b>S</b> 3 |                                | <b>S1</b> | <b>S2</b> | <b>S1</b>       | <b>S2</b> | <b>S1</b>      | <b>S</b> 2 | <b>S1</b> | <b>S2</b> | <b>S1</b> | S2                | <b>S1</b> | <b>S2</b> | AREA (Ha)                       |
| ALFONSO CASTANEDA | -         | 4        | 284        | 288                            | -         | -         | -               | -         | -              | 22         | -         | -         | -         | -                 | -         | -         | 22                              |
| AMBAGUIO          | -         | -        |            | -                              | -         | -         | -               | -         | -              | 101        | -         | 32        | -         | 3                 | -         | -         | 136                             |
| ARITAO            | -         | 31       | 688        | 719                            | -         | -         | -               | -         | -              | 76         | -         | 109       | -         | 3                 | -         | -         | 188                             |
| BAGABAG           | -         | -        |            | -                              | -         | -         | -               | -         | -              | 16         | -         | -         | -         | -                 | -         | -         | 16                              |
| BAMBANG           | -         | 1        | 102        | 103                            | -         | -         | -               | -         | -              | -          | -         | 1         | -         | -                 | -         | -         | 1                               |
| BAYOMBONG         | -         | -        |            | -                              | -         | -         | -               | -         | -              | 83         | -         | 11        | -         | -                 | -         | -         | 94                              |
| DIADI             | -         | -        | 10         | 10                             | -         | -         | -               | -         | -              | 34         | -         | 5         | -         | -                 | -         | -         | 39                              |
| DUPAX DEL NORTE   | -         | 18       | 93         | 111                            | -         | -         | -               | -         | -              | 2,461      | -         | 975       | -         | -                 | -         | -         | 3,436                           |
| DUPAX DEL SUR     | -         | 12       | 361        | 373                            | -         | -         | -               | -         | -              | 1,787      | -         | 1         | -         | -                 | -         | -         | 1,788                           |
| KASIBU            | -         | -        | 425        | 425                            | -         | 194       | -               | 198       | -              | 1,279      | -         | 3,811     | -         | -                 | -         | -         | 5,481                           |
| КАҮАРА            | -         | -        | 34         | 34                             | -         | 12        | -               | -         | -              | 171        | 10        | 262       | -         | 2                 | -         | -         | 457                             |
| QUEZON            | -         | -        |            | -                              | -         | -         | -               | -         | -              | 27         | -         | -         | -         | -                 | -         | -         | 27                              |
| SANTA FE          | -         | -        | 180        | 180                            | -         | -         | -               | -         | -              | 9          | -         | 216       | -         | 22                | -         | -         | 248                             |
| SOLANO            | -         | -        |            | -                              | -         | -         | -               | -         | -              | 14         | -         | 1         | -         | -                 | -         | -         | 15                              |
| VILLAVERDE        | -         | -        |            | -                              | -         | -         | -               | -         | -              | 5          | -         | -         | -         | -                 | -         | -         | 5                               |
| TOTAL             | -         | 66       | 2,177      | 2,243                          | -         | 206       | -               | 198       | -              | 6,087      | 10        | 5,424     | -         | 30                | -         | -         | 11,954                          |

### **SUITABILITY CLASSES:**

Highly Suitable (S1) Land having no significant limitation to sustained application of a given use, or only minor limitations that will not significantly reduce productivity or benefits and will not raise inputs above an acceptable level.

### **Moderately Suitable (S2)**

Land having limitation which in aggregate are moderately severe for sustained application of a given use; the limitation will reduce productivity or benefits and increase required inputs to the extent that the overall advantage to be gained from the use, although still attractive, will be appreciably inferior to that expected on class S1 land.