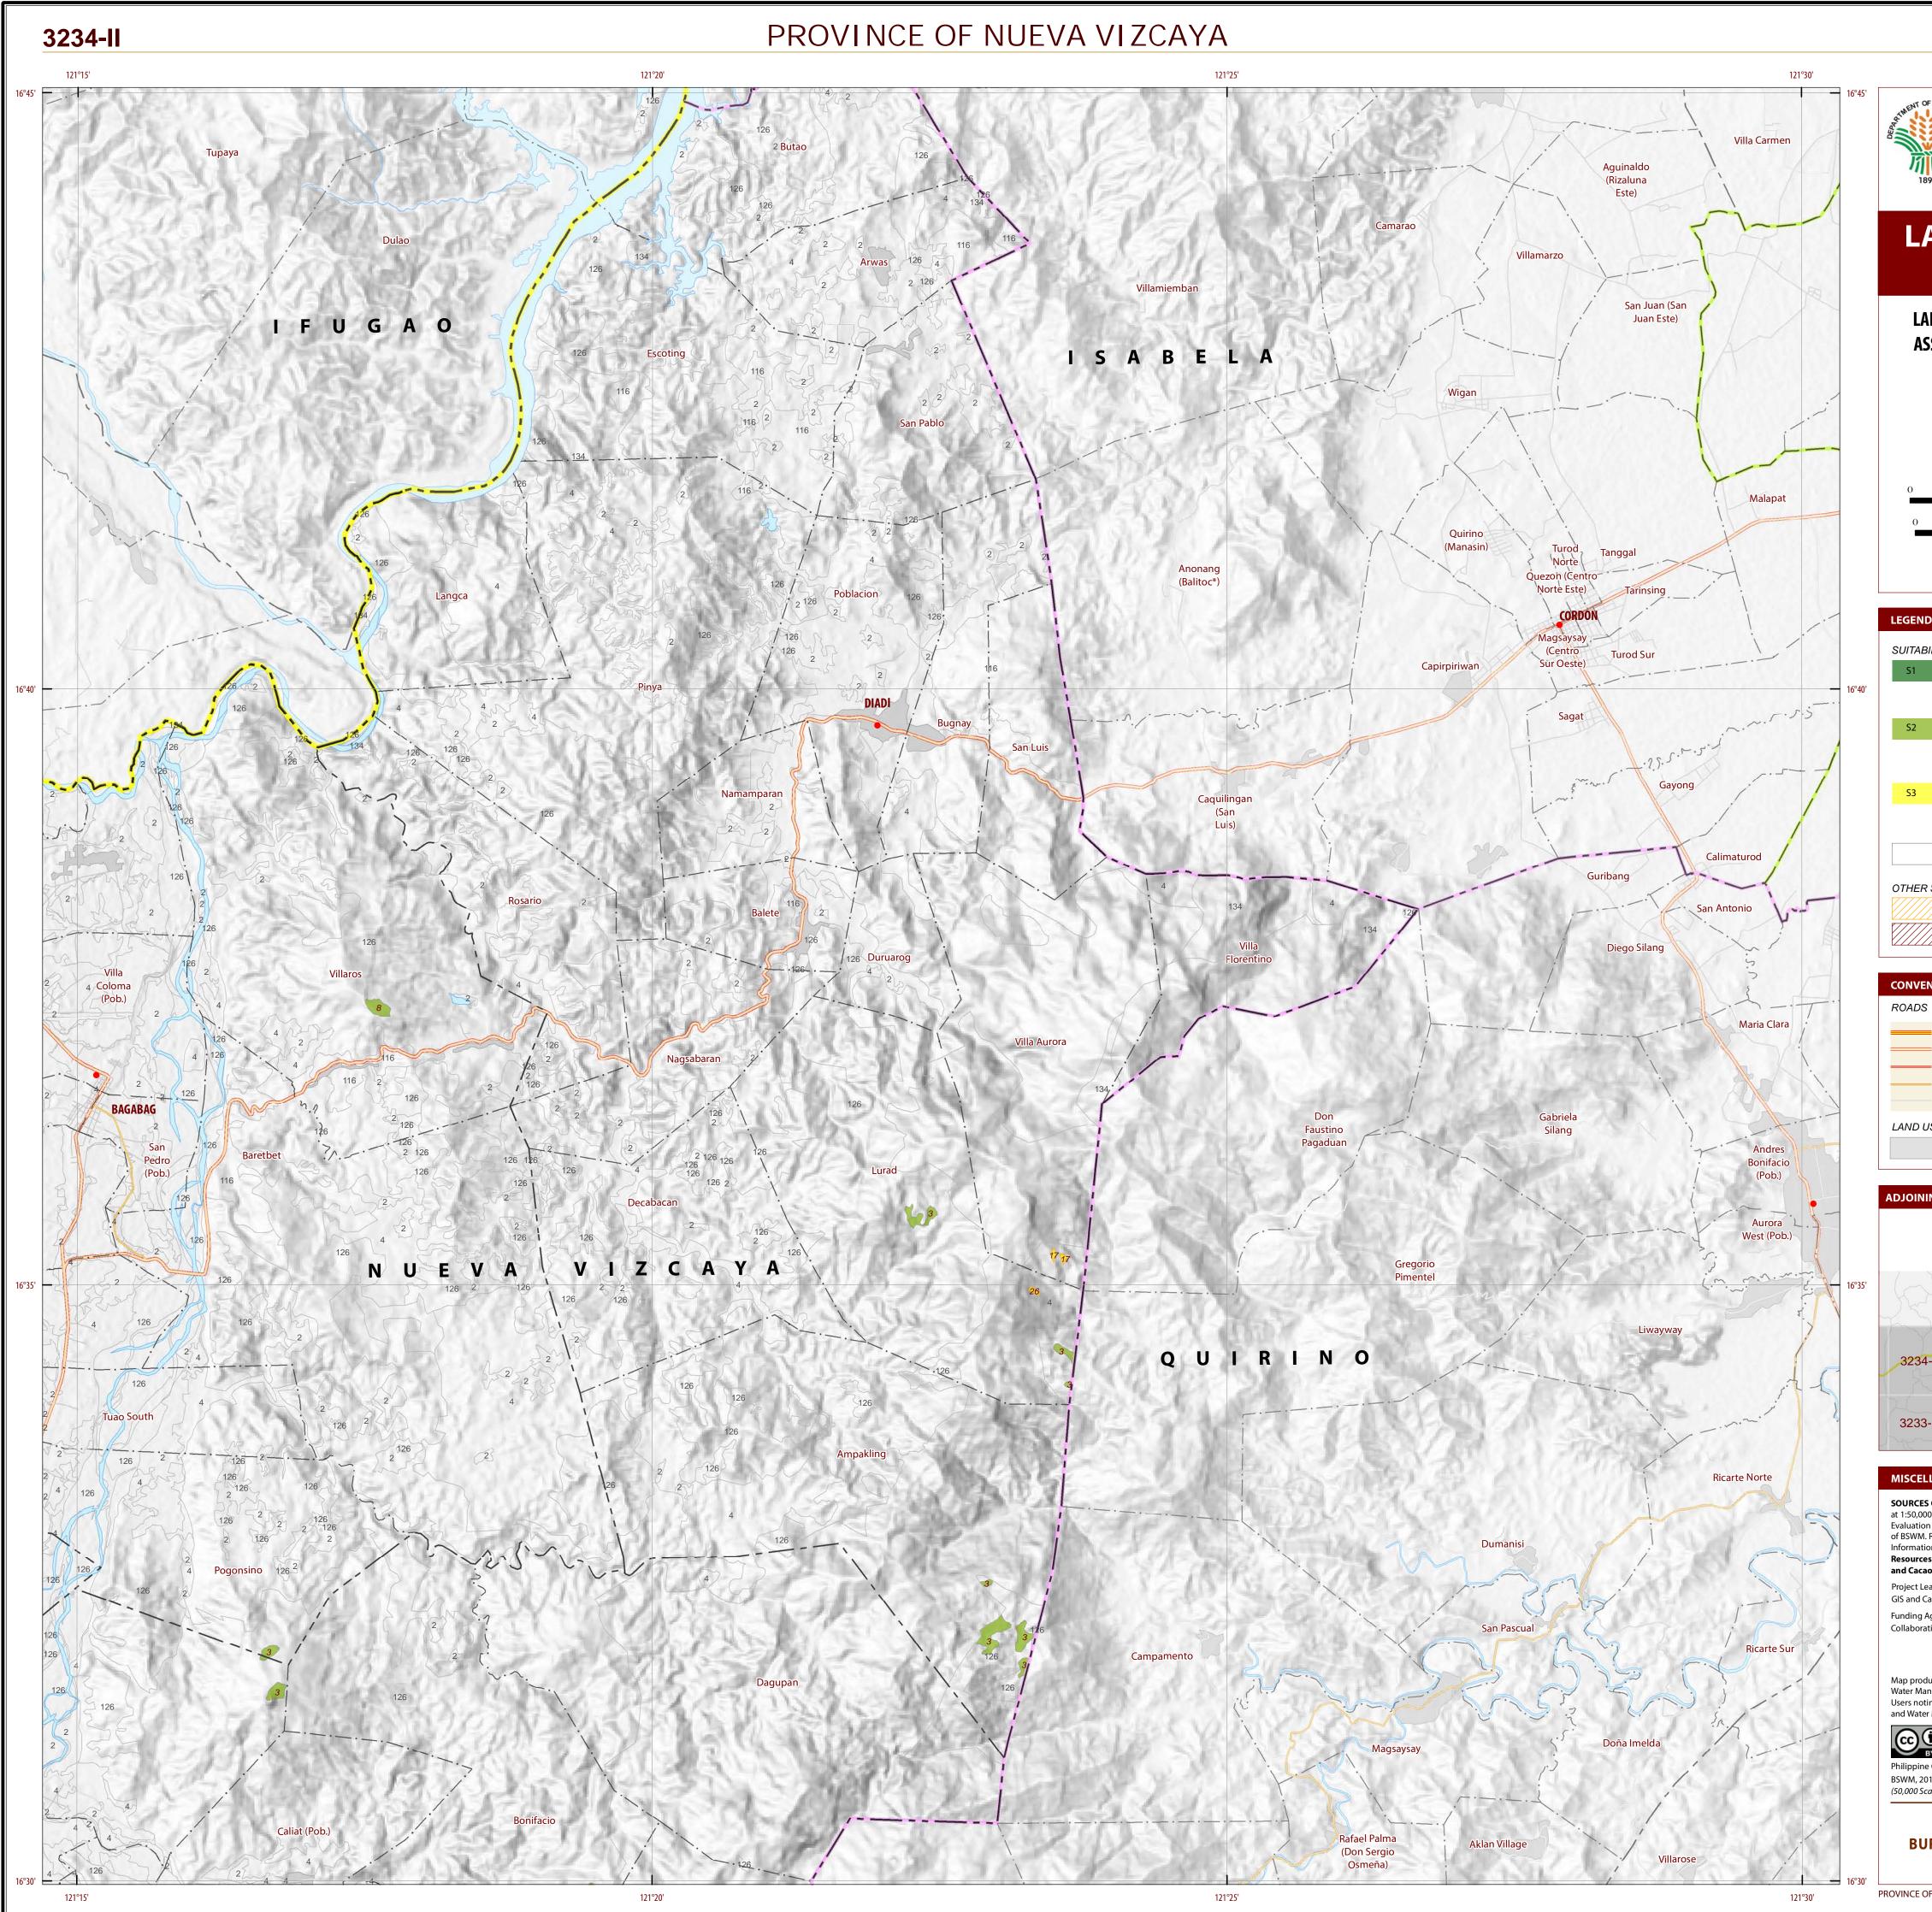

## LAND SUITABILITY MAP FOR ARABICA COFFEE LAND RESOURCES EVALUATION AND SUITABILITY ASSESSMENT OF STRATEGIC PRODUCTION AREAS **NUEVA VIZCAYA, REGION II**

### **EXTENT OF SUITABILITY FOR ARABICA COFFEE PRODUCTION BY MUNICIPALITY**

|                   |           |          |            |                                |           | EX        | PANSION         | AREA (H   | a)             |            |           | CONF      | LICT RES  | OLUTION           | l (Ha)    |           | тота                            |
|-------------------|-----------|----------|------------|--------------------------------|-----------|-----------|-----------------|-----------|----------------|------------|-----------|-----------|-----------|-------------------|-----------|-----------|---------------------------------|
| MUNICIPALITY      | EXISTI    | NG COFFE | EE (Ha)    | TOTAL<br>EXISTING<br>AREA (Ha) | Coco      | onut      | Shrub<br>unmana | -         | Grass<br>unman |            | Со        | rn        |           | oaddy,<br>rigated | Other     | crops     | TOTAL<br>POTENTIAL<br>EXPANSION |
|                   | <b>S1</b> | S2       | <b>S</b> 3 |                                | <b>S1</b> | <b>S2</b> | <b>S1</b>       | <b>S2</b> | <b>S1</b>      | <b>S</b> 2 | <b>S1</b> | <b>S2</b> | <b>S1</b> | S2                | <b>S1</b> | <b>S2</b> | AREA (Ha)                       |
| ALFONSO CASTANEDA | -         | 4        | 284        | 288                            | -         | -         | -               | -         | -              | 22         | -         | -         | -         | -                 | -         | -         | 22                              |
| AMBAGUIO          | -         | -        |            | -                              | -         | -         | -               | -         | -              | 101        | -         | 32        | -         | 3                 | -         | -         | 136                             |
| ARITAO            | -         | 31       | 688        | 719                            | -         | -         | -               | -         | -              | 76         | -         | 109       | -         | 3                 | -         | -         | 188                             |
| BAGABAG           | -         | -        |            | -                              | -         | -         | -               | -         | -              | 16         | -         | -         | -         | -                 | -         | -         | 16                              |
| BAMBANG           | -         | 1        | 102        | 103                            | -         | -         | -               | -         | -              | -          | -         | 1         | -         | -                 | -         | -         | 1                               |
| BAYOMBONG         | -         | -        |            | -                              | -         | -         | -               | -         | -              | 83         | -         | 11        | -         | -                 | -         | -         | 94                              |
| DIADI             | -         | -        | 10         | 10                             | -         | -         | -               | -         | -              | 34         | -         | 5         | -         | -                 | -         | -         | 39                              |
| DUPAX DEL NORTE   | -         | 18       | 93         | 111                            | -         | -         | -               | -         | -              | 2,461      | -         | 975       | -         | -                 | -         | -         | 3,436                           |
| DUPAX DEL SUR     | -         | 12       | 361        | 373                            | -         | -         | -               | -         | -              | 1,787      | -         | 1         | -         | -                 | -         | -         | 1,788                           |
| KASIBU            | -         | -        | 425        | 425                            | -         | 194       | -               | 198       | -              | 1,279      | -         | 3,811     | -         | -                 | -         | -         | 5,481                           |
| КАҮАРА            | -         | -        | 34         | 34                             | -         | 12        | -               | -         | -              | 171        | 10        | 262       | -         | 2                 | -         | -         | 457                             |
| QUEZON            | -         | -        |            | -                              | -         | -         | -               | -         | -              | 27         | -         | -         | -         | -                 | -         | -         | 27                              |
| SANTA FE          | -         | -        | 180        | 180                            | -         | -         | -               | -         | -              | 9          | -         | 216       | -         | 22                | -         | -         | 248                             |
| SOLANO            | -         | -        |            | -                              | -         | -         | -               | -         | -              | 14         | -         | 1         | -         | -                 | -         | -         | 15                              |
| VILLAVERDE        | -         | -        |            | -                              | -         | -         | -               | -         | -              | 5          | -         | -         | -         | -                 | -         | -         | 5                               |
| TOTAL             | -         | 66       | 2,177      | 2,243                          | -         | 206       | -               | 198       | -              | 6,087      | 10        | 5,424     | -         | 30                | -         | -         | 11,954                          |