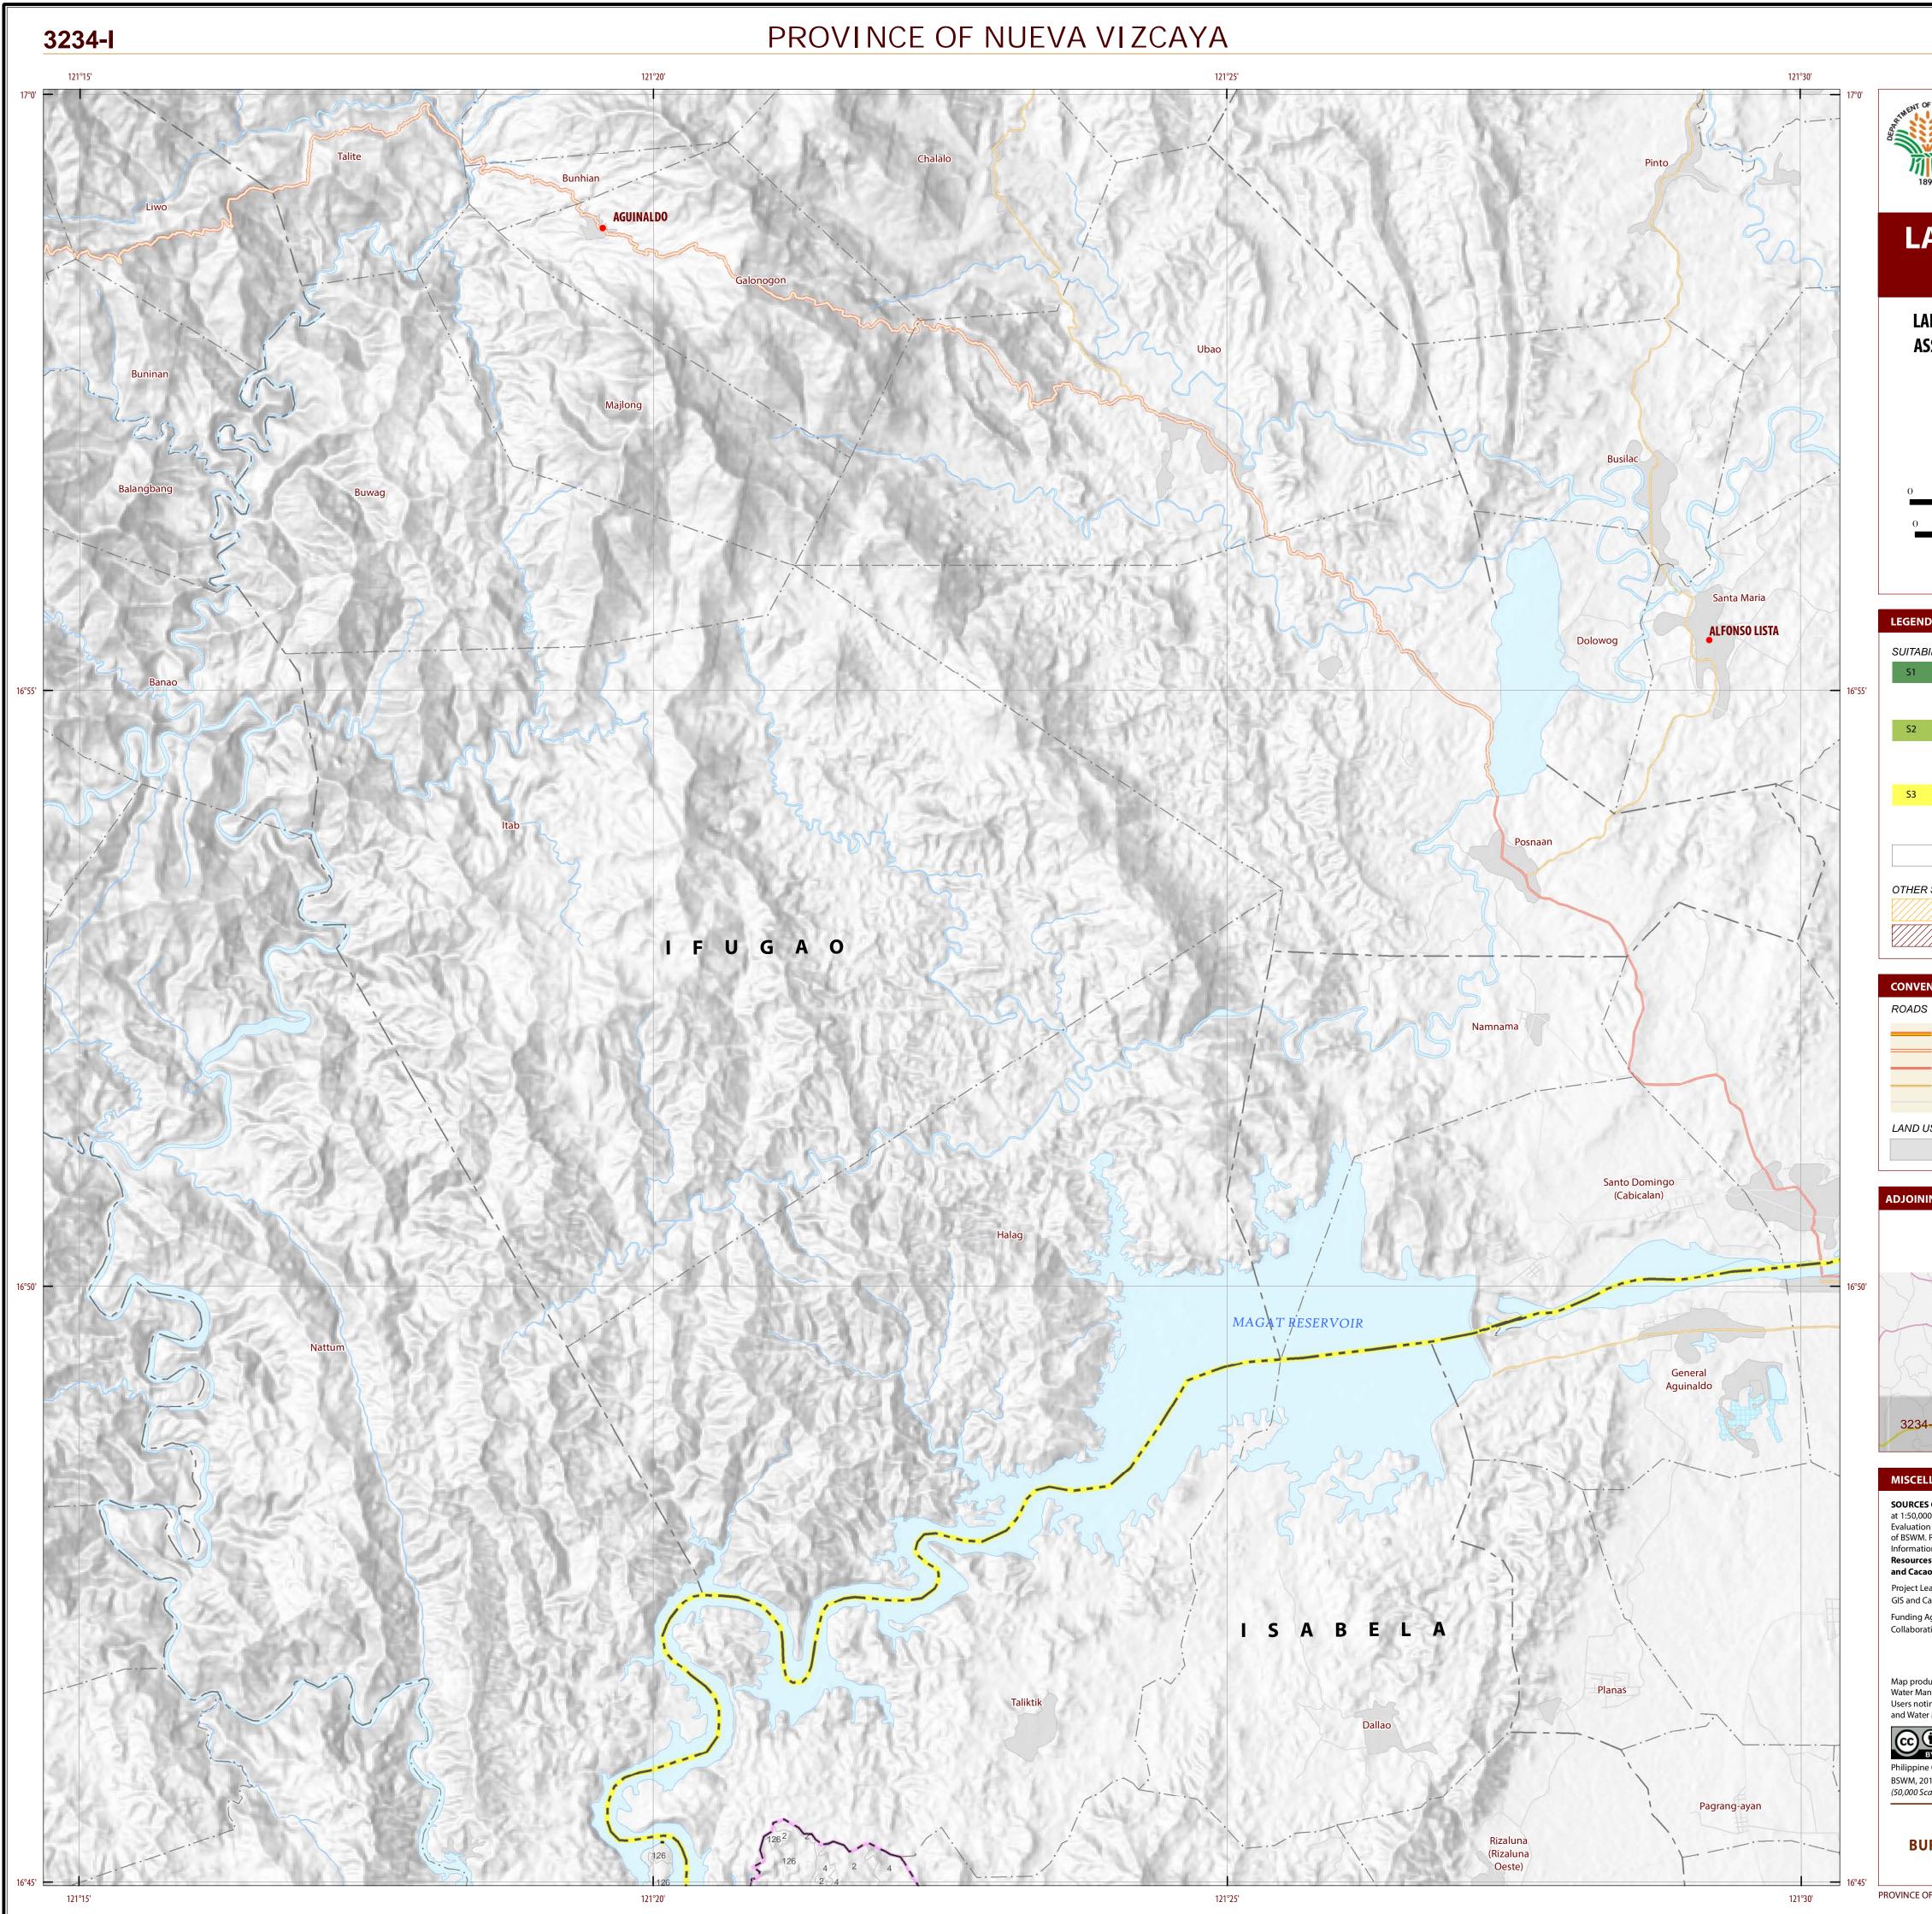

## LAND SUITABILITY MAP FOR ARABICA COFFEE LAND RESOURCES EVALUATION AND SUITABILITY ASSESSMENT OF STRATEGIC PRODUCTION AREAS **NUEVA VIZCAYA, REGION II**

### **EXTENT OF SUITABILITY FOR ARABICA COFFEE PRODUCTION BY MUNICIPALITY**

|                   |           |          |            |                                |           | EX        | PANSION         | AREA (H   | a)             |            |           | CONF      | LICT RES  | OLUTION           | l (Ha)    |           | тота                            |
|-------------------|-----------|----------|------------|--------------------------------|-----------|-----------|-----------------|-----------|----------------|------------|-----------|-----------|-----------|-------------------|-----------|-----------|---------------------------------|
| MUNICIPALITY      | EXISTI    | NG COFFE | EE (Ha)    | TOTAL<br>EXISTING<br>AREA (Ha) | Coco      | onut      | Shrub<br>unmana | -         | Grass<br>unman |            | Со        | rn        |           | oaddy,<br>rigated | Other     | crops     | TOTAL<br>POTENTIAL<br>EXPANSION |
|                   | <b>S1</b> | S2       | <b>S</b> 3 |                                | <b>S1</b> | <b>S2</b> | <b>S1</b>       | <b>S2</b> | <b>S1</b>      | <b>S</b> 2 | <b>S1</b> | <b>S2</b> | <b>S1</b> | S2                | <b>S1</b> | <b>S2</b> | AREA (Ha)                       |
| ALFONSO CASTANEDA | -         | 4        | 284        | 288                            | -         | -         | -               | -         | -              | 22         | -         | -         | -         | -                 | -         | -         | 22                              |
| AMBAGUIO          | -         | -        |            | -                              | -         | -         | -               | -         | -              | 101        | -         | 32        | -         | 3                 | -         | -         | 136                             |
| ARITAO            | -         | 31       | 688        | 719                            | -         | -         | -               | -         | -              | 76         | -         | 109       | -         | 3                 | -         | -         | 188                             |
| BAGABAG           | -         | -        |            | -                              | -         | -         | -               | -         | -              | 16         | -         | -         | -         | -                 | -         | -         | 16                              |
| BAMBANG           | -         | 1        | 102        | 103                            | -         | -         | -               | -         | -              | -          | -         | 1         | -         | -                 | -         | -         | 1                               |
| BAYOMBONG         | -         | -        |            | -                              | -         | -         | -               | -         | -              | 83         | -         | 11        | -         | -                 | -         | -         | 94                              |
| DIADI             | -         | -        | 10         | 10                             | -         | -         | -               | -         | -              | 34         | -         | 5         | -         | -                 | -         | -         | 39                              |
| DUPAX DEL NORTE   | -         | 18       | 93         | 111                            | -         | -         | -               | -         | -              | 2,461      | -         | 975       | -         | -                 | -         | -         | 3,436                           |
| DUPAX DEL SUR     | -         | 12       | 361        | 373                            | -         | -         | -               | -         | -              | 1,787      | -         | 1         | -         | -                 | -         | -         | 1,788                           |
| KASIBU            | -         | -        | 425        | 425                            | -         | 194       | -               | 198       | -              | 1,279      | -         | 3,811     | -         | -                 | -         | -         | 5,481                           |
| КАҮАРА            | -         | -        | 34         | 34                             | -         | 12        | -               | -         | -              | 171        | 10        | 262       | -         | 2                 | -         | -         | 457                             |
| QUEZON            | -         | -        |            | -                              | -         | -         | -               | -         | -              | 27         | -         | -         | -         | -                 | -         | -         | 27                              |
| SANTA FE          | -         | -        | 180        | 180                            | -         | -         | -               | -         | -              | 9          | -         | 216       | -         | 22                | -         | -         | 248                             |
| SOLANO            | -         | -        |            | -                              | -         | -         | -               | -         | -              | 14         | -         | 1         | -         | -                 | -         | -         | 15                              |
| VILLAVERDE        | -         | -        |            | -                              | -         | -         | -               | -         | -              | 5          | -         | -         | -         | -                 | -         | -         | 5                               |
| TOTAL             | -         | 66       | 2,177      | 2,243                          | -         | 206       | -               | 198       | -              | 6,087      | 10        | 5,424     | -         | 30                | -         | -         | 11,954                          |