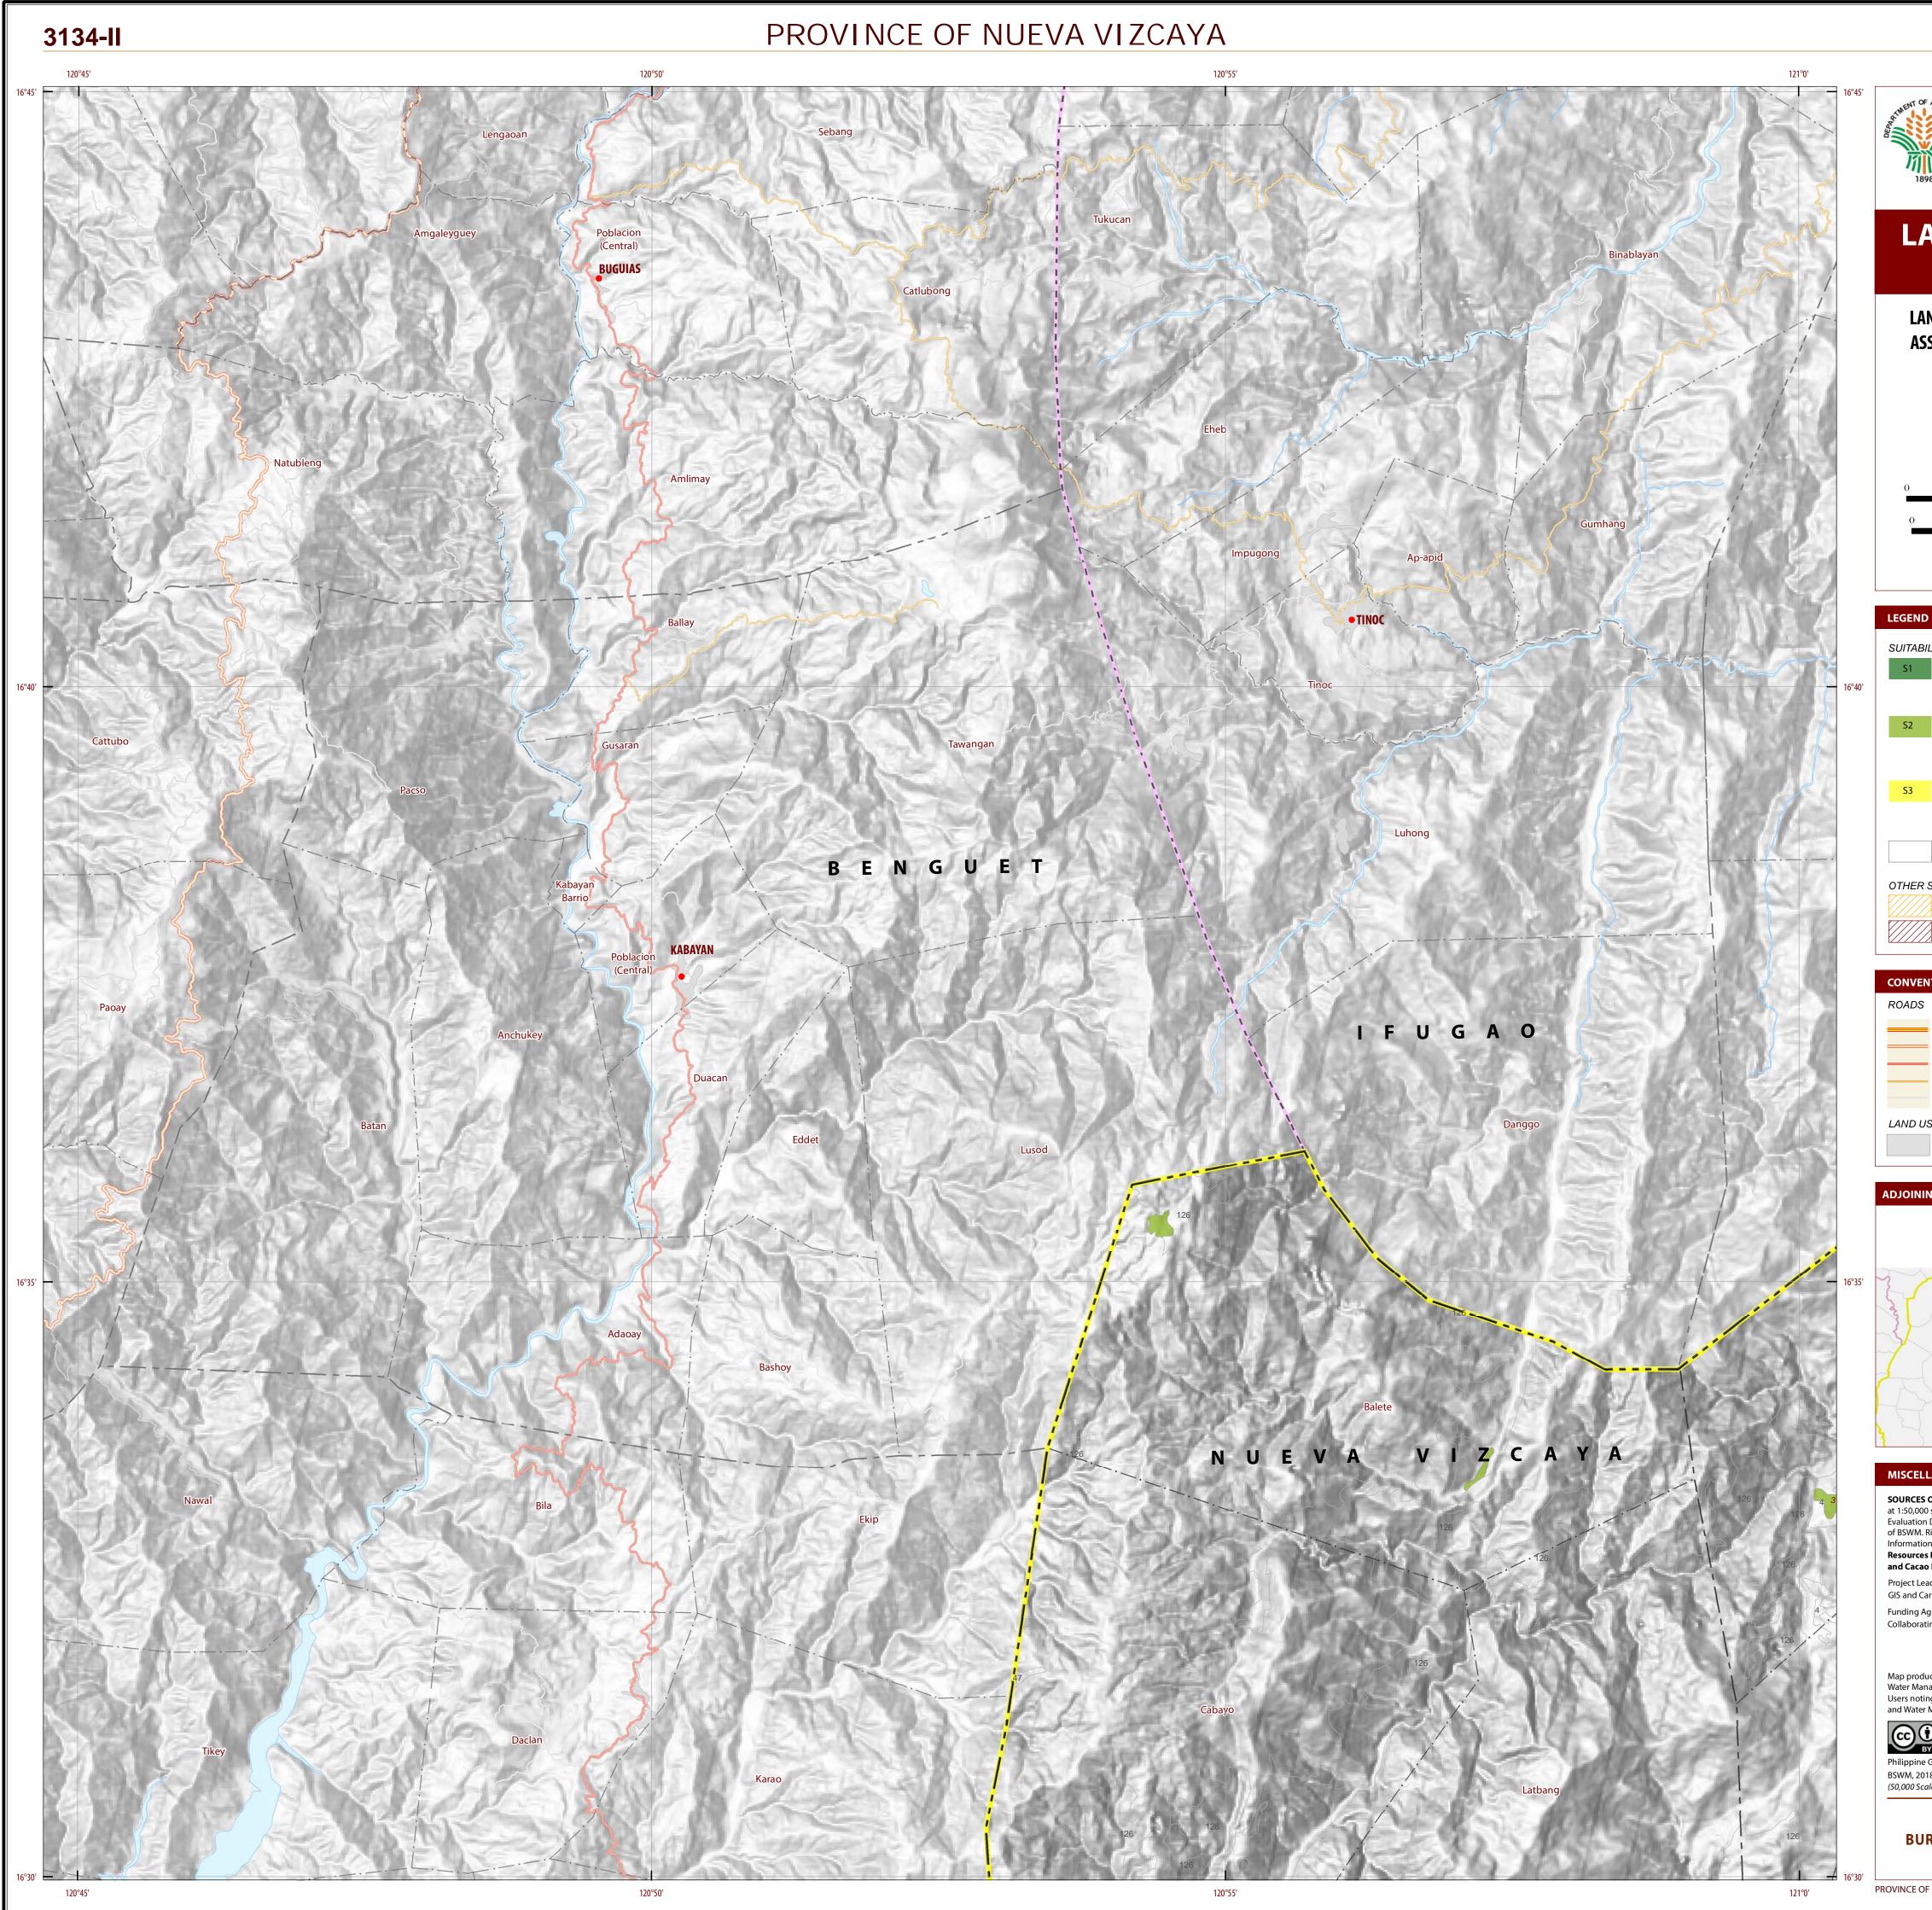

## LAND SUITABILITY MAP FOR ARABICA COFFEE LAND RESOURCES EVALUATION AND SUITABILITY ASSESSMENT OF STRATEGIC PRODUCTION AREAS **NUEVA VIZCAYA, REGION II**

### **EXTENT OF SUITABILITY FOR ARABICA COFFEE PRODUCTION BY MUNICIPALITY**

|                   |           |          |            |                                |           | EX        | PANSION         | AREA (H   | a)             |            |           | CONF      | LICT RES  | OLUTION           | l (Ha)    |           | тота                            |
|-------------------|-----------|----------|------------|--------------------------------|-----------|-----------|-----------------|-----------|----------------|------------|-----------|-----------|-----------|-------------------|-----------|-----------|---------------------------------|
| MUNICIPALITY      | EXISTI    | NG COFFE | EE (Ha)    | TOTAL<br>EXISTING<br>AREA (Ha) | Coco      | onut      | Shrub<br>unmana | -         | Grass<br>unman |            | Со        | rn        |           | oaddy,<br>rigated | Other     | crops     | TOTAL<br>POTENTIAL<br>EXPANSION |
|                   | <b>S1</b> | S2       | <b>S</b> 3 |                                | <b>S1</b> | <b>S2</b> | <b>S1</b>       | <b>S2</b> | <b>S1</b>      | <b>S</b> 2 | <b>S1</b> | <b>S2</b> | <b>S1</b> | S2                | <b>S1</b> | <b>S2</b> | AREA (Ha)                       |
| ALFONSO CASTANEDA | -         | 4        | 284        | 288                            | -         | -         | -               | -         | -              | 22         | -         | -         | -         | -                 | -         | -         | 22                              |
| AMBAGUIO          | -         | -        |            | -                              | -         | -         | -               | -         | -              | 101        | -         | 32        | -         | 3                 | -         | -         | 136                             |
| ARITAO            | -         | 31       | 688        | 719                            | -         | -         | -               | -         | -              | 76         | -         | 109       | -         | 3                 | -         | -         | 188                             |
| BAGABAG           | -         | -        |            | -                              | -         | -         | -               | -         | -              | 16         | -         | -         | -         | -                 | -         | -         | 16                              |
| BAMBANG           | -         | 1        | 102        | 103                            | -         | -         | -               | -         | -              | -          | -         | 1         | -         | -                 | -         | -         | 1                               |
| BAYOMBONG         | -         | -        |            | -                              | -         | -         | -               | -         | -              | 83         | -         | 11        | -         | -                 | -         | -         | 94                              |
| DIADI             | -         | -        | 10         | 10                             | -         | -         | -               | -         | -              | 34         | -         | 5         | -         | -                 | -         | -         | 39                              |
| DUPAX DEL NORTE   | -         | 18       | 93         | 111                            | -         | -         | -               | -         | -              | 2,461      | -         | 975       | -         | -                 | -         | -         | 3,436                           |
| DUPAX DEL SUR     | -         | 12       | 361        | 373                            | -         | -         | -               | -         | -              | 1,787      | -         | 1         | -         | -                 | -         | -         | 1,788                           |
| KASIBU            | -         | -        | 425        | 425                            | -         | 194       | -               | 198       | -              | 1,279      | -         | 3,811     | -         | -                 | -         | -         | 5,481                           |
| КАҮАРА            | -         | -        | 34         | 34                             | -         | 12        | -               | -         | -              | 171        | 10        | 262       | -         | 2                 | -         | -         | 457                             |
| QUEZON            | -         | -        |            | -                              | -         | -         | -               | -         | -              | 27         | -         | -         | -         | -                 | -         | -         | 27                              |
| SANTA FE          | -         | -        | 180        | 180                            | -         | -         | -               | -         | -              | 9          | -         | 216       | -         | 22                | -         | -         | 248                             |
| SOLANO            | -         | -        |            | -                              | -         | -         | -               | -         | -              | 14         | -         | 1         | -         | -                 | -         | -         | 15                              |
| VILLAVERDE        | -         | -        |            | -                              | -         | -         | -               | -         | -              | 5          | -         | -         | -         | -                 | -         | -         | 5                               |
| TOTAL             | -         | 66       | 2,177      | 2,243                          | -         | 206       | -               | 198       | -              | 6,087      | 10        | 5,424     | -         | 30                | -         | -         | 11,954                          |