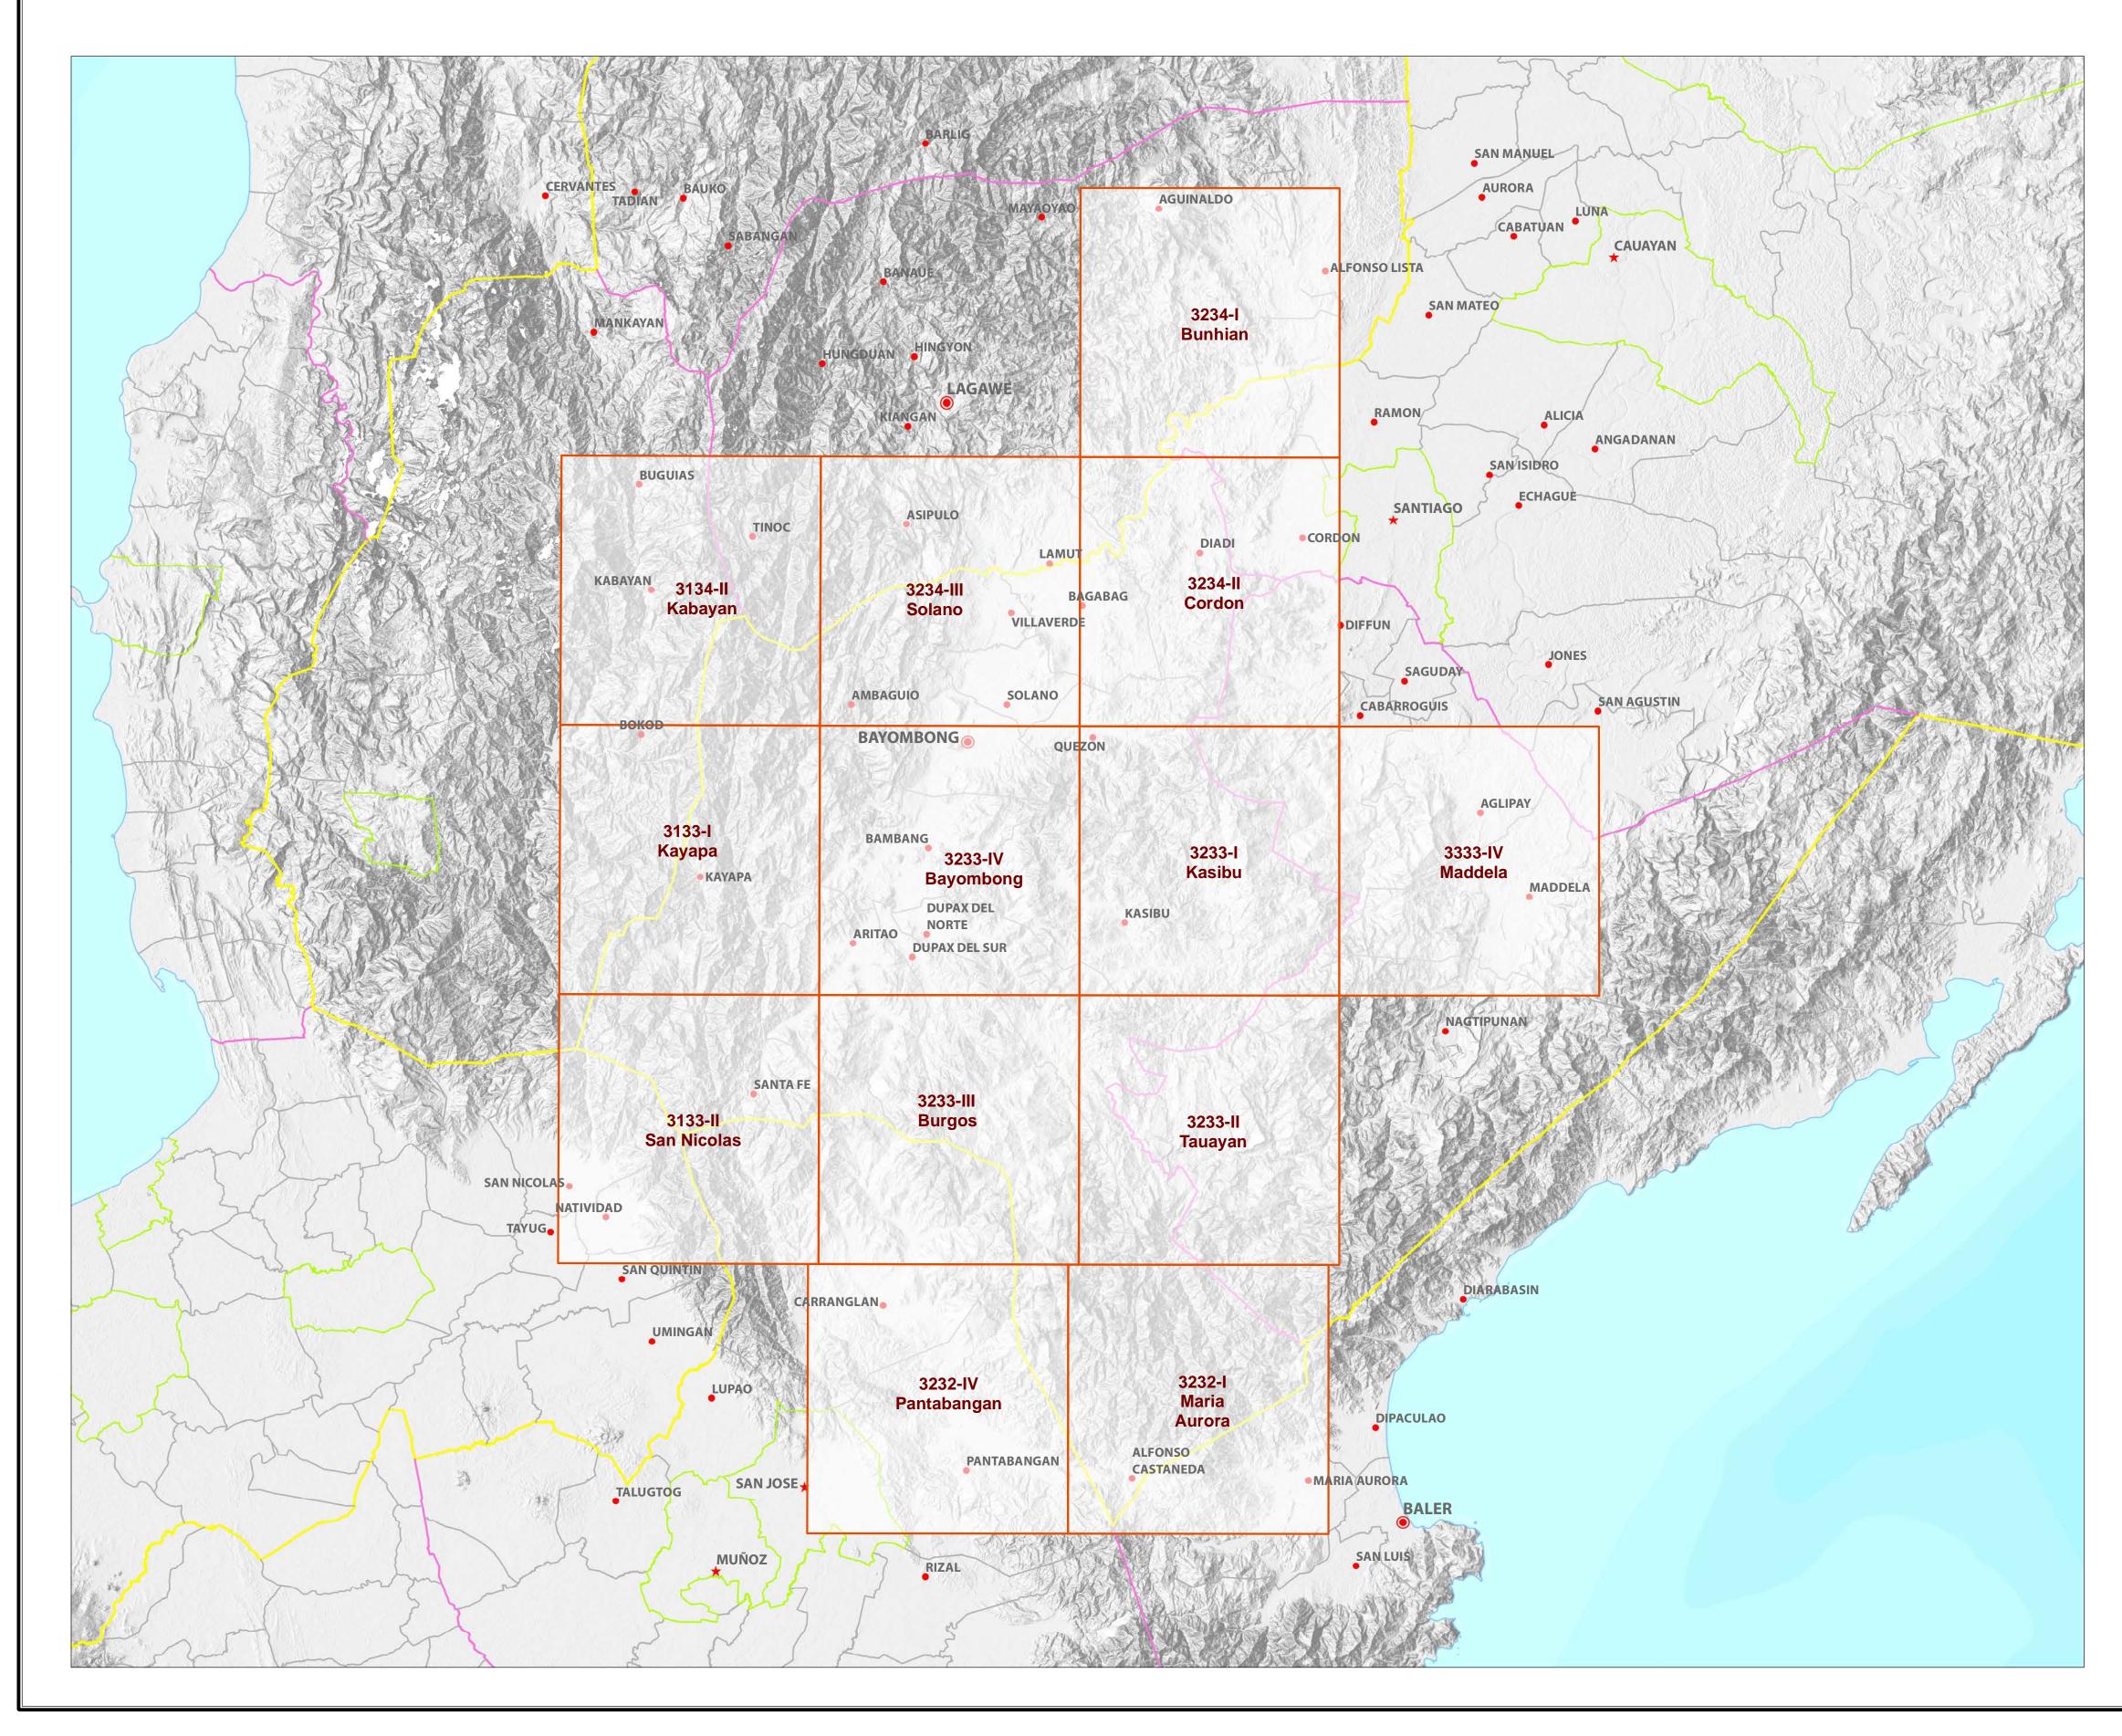

## MAP INDEX

| LEGE  | ND                  |
|-------|---------------------|
| Place | S                   |
| ۲     | Capital City        |
| *     | City                |
| ۲     | Capital Town        |
| •     | Town                |
| Admi  | nistrative Boundary |
|       | Regional            |
|       | Provincial          |
|       | City                |
|       | Municipal           |
| Map I | ndex                |
|       | Index grid          |
| Τορο  | graphic Relief      |
|       |                     |
| Bathy | metry               |
| No    |                     |

## LAND SUITABILITY MAP FOR ARABICA COFFEE LAND RESOURCES EVALUATION AND SUITABILITY ASSESSMENT OF STRATEGIC PRODUCTION AREAS **NUEVA VIZCAYA, REGION II**