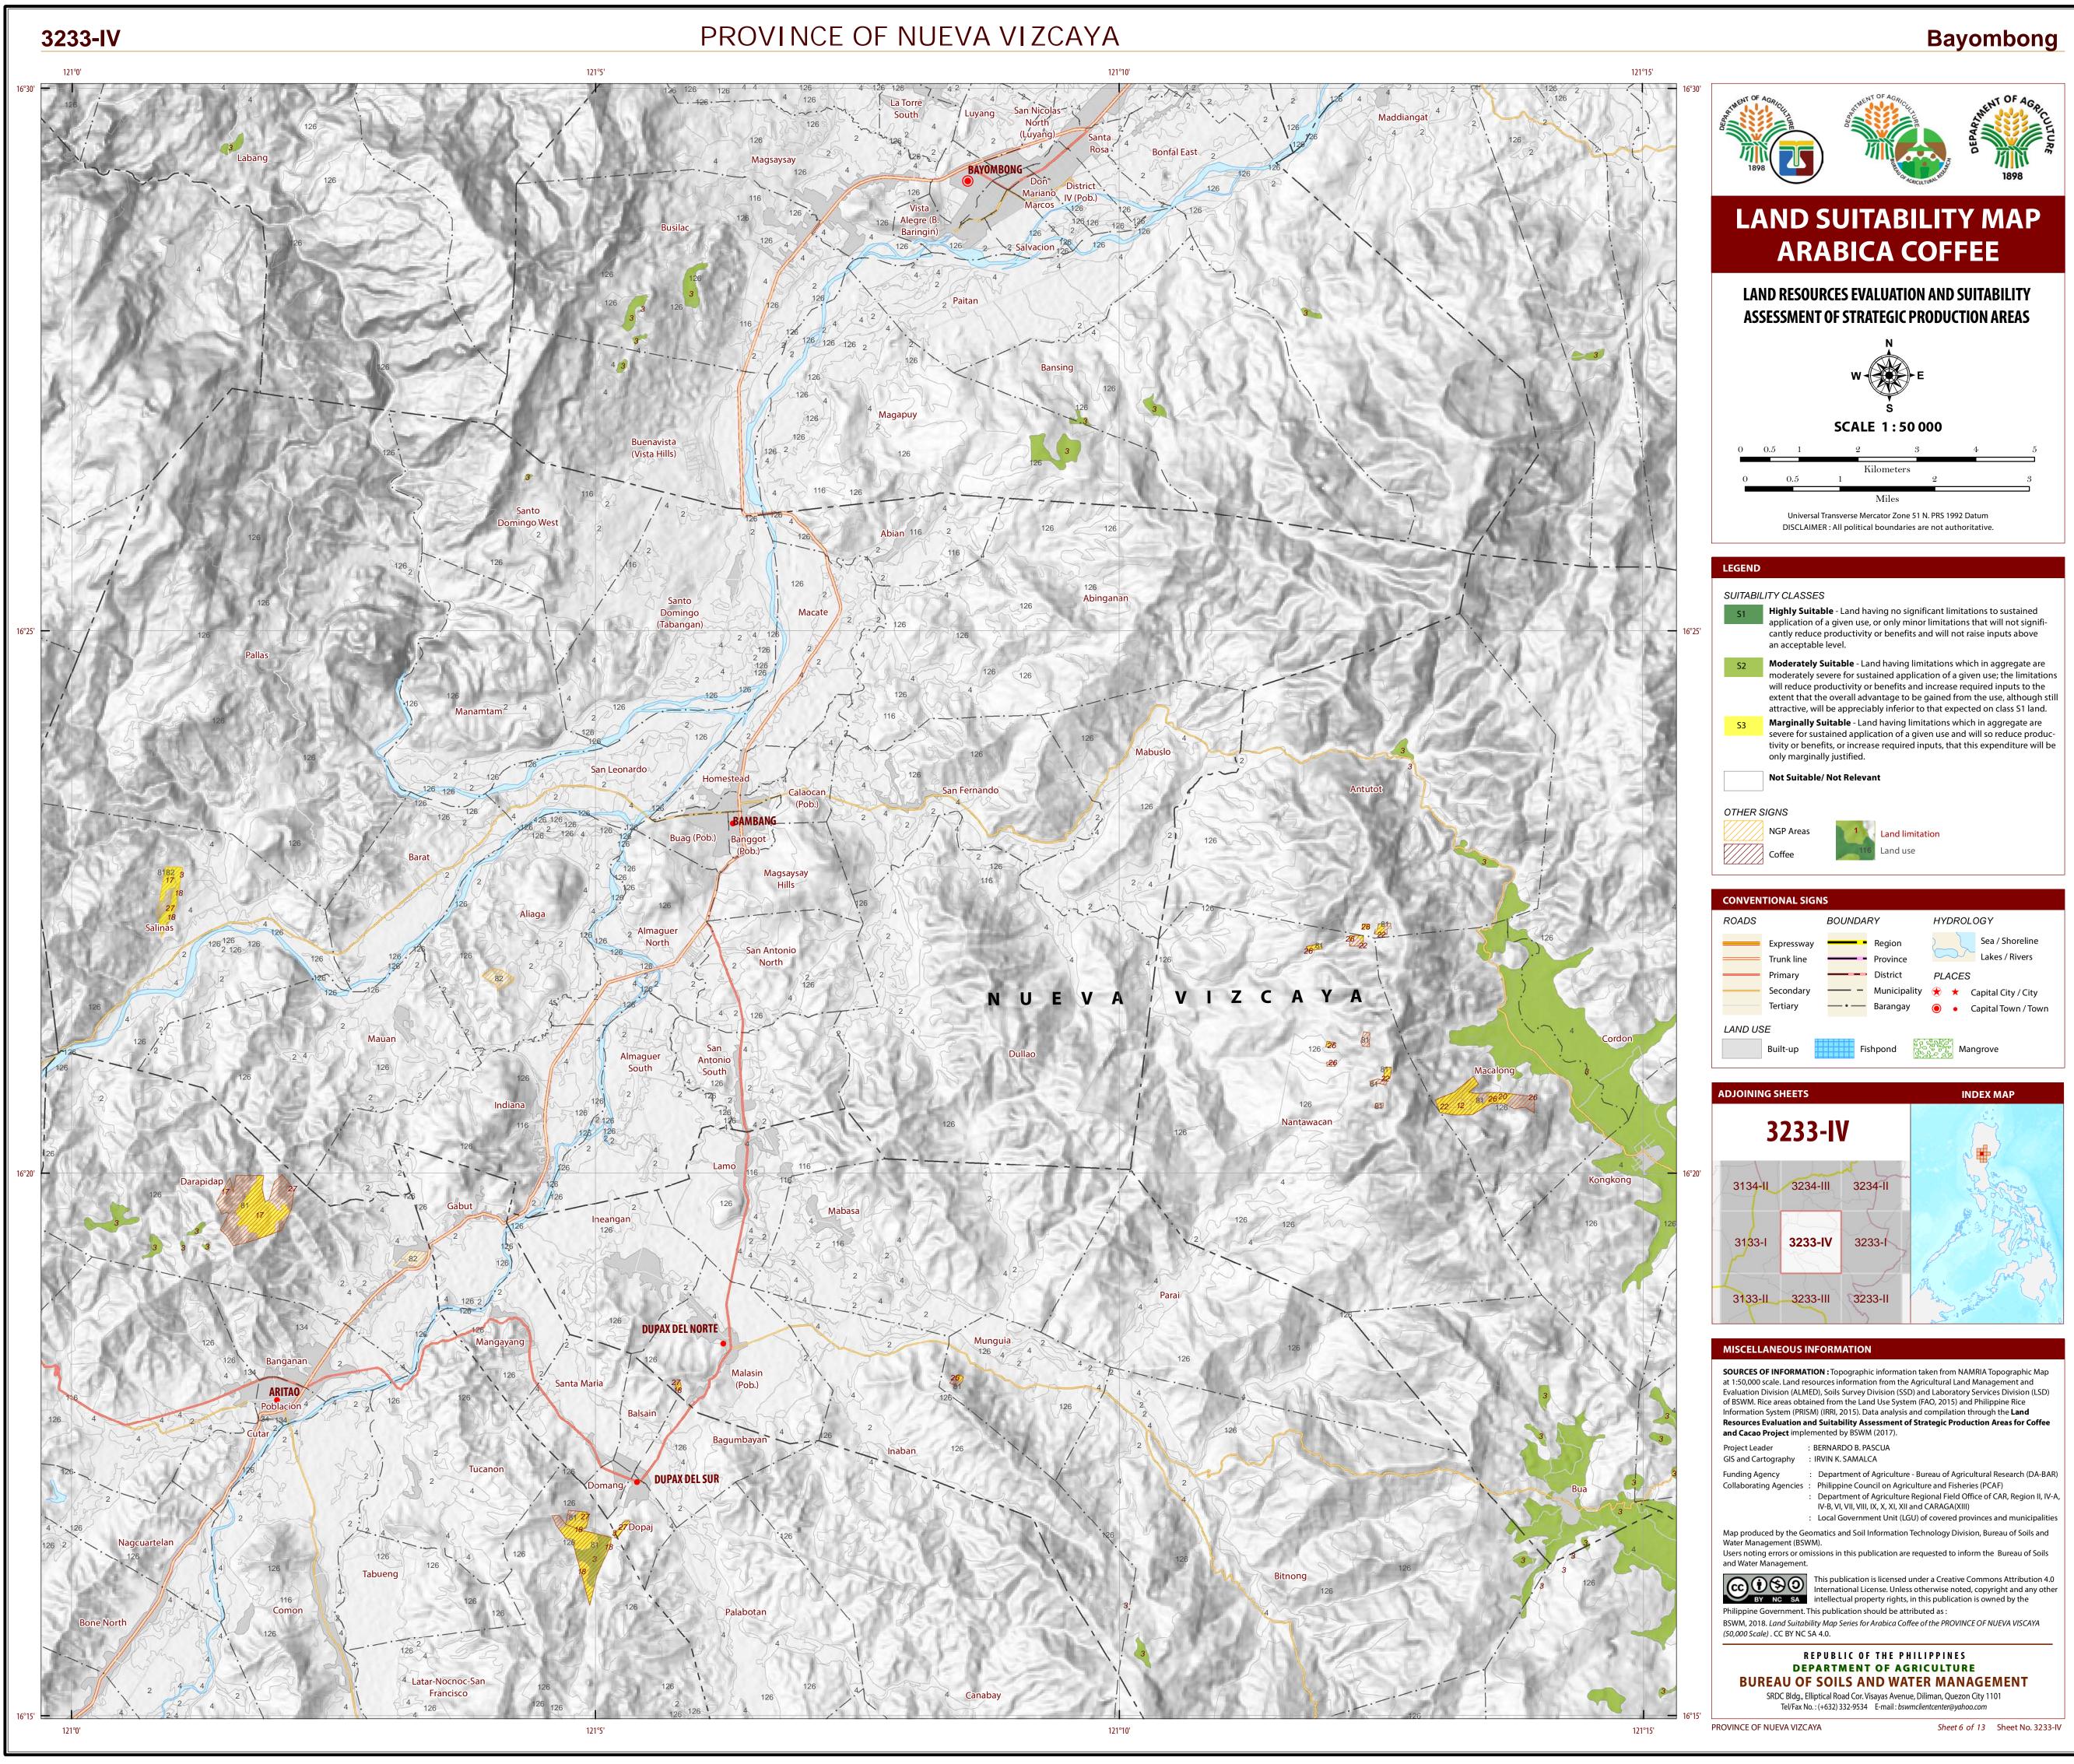

## LAND SUITABILITY MAP FOR ARABICA COFFEE LAND RESOURCES EVALUATION AND SUITABILITY ASSESSMENT OF STRATEGIC PRODUCTION AREAS **NUEVA VIZCAYA, REGION II**

### **EXTENT OF SUITABILITY FOR ARABICA COFFEE PRODUCTION BY MUNICIPALITY**

|                   |           |          |            |                                |           | EX        | PANSION         | AREA (H   | a)             |            |           | CONF      | LICT RES  | OLUTION           | l (Ha)    |           | тота                            |
|-------------------|-----------|----------|------------|--------------------------------|-----------|-----------|-----------------|-----------|----------------|------------|-----------|-----------|-----------|-------------------|-----------|-----------|---------------------------------|
| MUNICIPALITY      | EXISTI    | NG COFFE | EE (Ha)    | TOTAL<br>EXISTING<br>AREA (Ha) | Coco      | onut      | Shrub<br>unmana | -         | Grass<br>unman |            | Со        | rn        |           | oaddy,<br>rigated | Other     | crops     | TOTAL<br>POTENTIAL<br>EXPANSION |
|                   | <b>S1</b> | S2       | <b>S</b> 3 |                                | <b>S1</b> | <b>S2</b> | <b>S1</b>       | <b>S2</b> | <b>S1</b>      | <b>S</b> 2 | <b>S1</b> | <b>S2</b> | <b>S1</b> | S2                | <b>S1</b> | <b>S2</b> | AREA (Ha)                       |
| ALFONSO CASTANEDA | -         | 4        | 284        | 288                            | -         | -         | -               | -         | -              | 22         | -         | -         | -         | -                 | -         | -         | 22                              |
| AMBAGUIO          | -         | -        |            | -                              | -         | -         | -               | -         | -              | 101        | -         | 32        | -         | 3                 | -         | -         | 136                             |
| ARITAO            | -         | 31       | 688        | 719                            | -         | -         | -               | -         | -              | 76         | -         | 109       | -         | 3                 | -         | -         | 188                             |
| BAGABAG           | -         | -        |            | -                              | -         | -         | -               | -         | -              | 16         | -         | -         | -         | -                 | -         | -         | 16                              |
| BAMBANG           | -         | 1        | 102        | 103                            | -         | -         | -               | -         | -              | -          | -         | 1         | -         | -                 | -         | -         | 1                               |
| BAYOMBONG         | -         | -        |            | -                              | -         | -         | -               | -         | -              | 83         | -         | 11        | -         | -                 | -         | -         | 94                              |
| DIADI             | -         | -        | 10         | 10                             | -         | -         | -               | -         | -              | 34         | -         | 5         | -         | -                 | -         | -         | 39                              |
| DUPAX DEL NORTE   | -         | 18       | 93         | 111                            | -         | -         | -               | -         | -              | 2,461      | -         | 975       | -         | -                 | -         | -         | 3,436                           |
| DUPAX DEL SUR     | -         | 12       | 361        | 373                            | -         | -         | -               | -         | -              | 1,787      | -         | 1         | -         | -                 | -         | -         | 1,788                           |
| KASIBU            | -         | -        | 425        | 425                            | -         | 194       | -               | 198       | -              | 1,279      | -         | 3,811     | -         | -                 | -         | -         | 5,481                           |
| КАҮАРА            | -         | -        | 34         | 34                             | -         | 12        | -               | -         | -              | 171        | 10        | 262       | -         | 2                 | -         | -         | 457                             |
| QUEZON            | -         | -        |            | -                              | -         | -         | -               | -         | -              | 27         | -         | -         | -         | -                 | -         | -         | 27                              |
| SANTA FE          | -         | -        | 180        | 180                            | -         | -         | -               | -         | -              | 9          | -         | 216       | -         | 22                | -         | -         | 248                             |
| SOLANO            | -         | -        |            | -                              | -         | -         | -               | -         | -              | 14         | -         | 1         | -         | -                 | -         | -         | 15                              |
| VILLAVERDE        | -         | -        |            | -                              | -         | -         | -               | -         | -              | 5          | -         | -         | -         | -                 | -         | -         | 5                               |
| TOTAL             | -         | 66       | 2,177      | 2,243                          | -         | 206       | -               | 198       | -              | 6,087      | 10        | 5,424     | -         | 30                | -         | -         | 11,954                          |