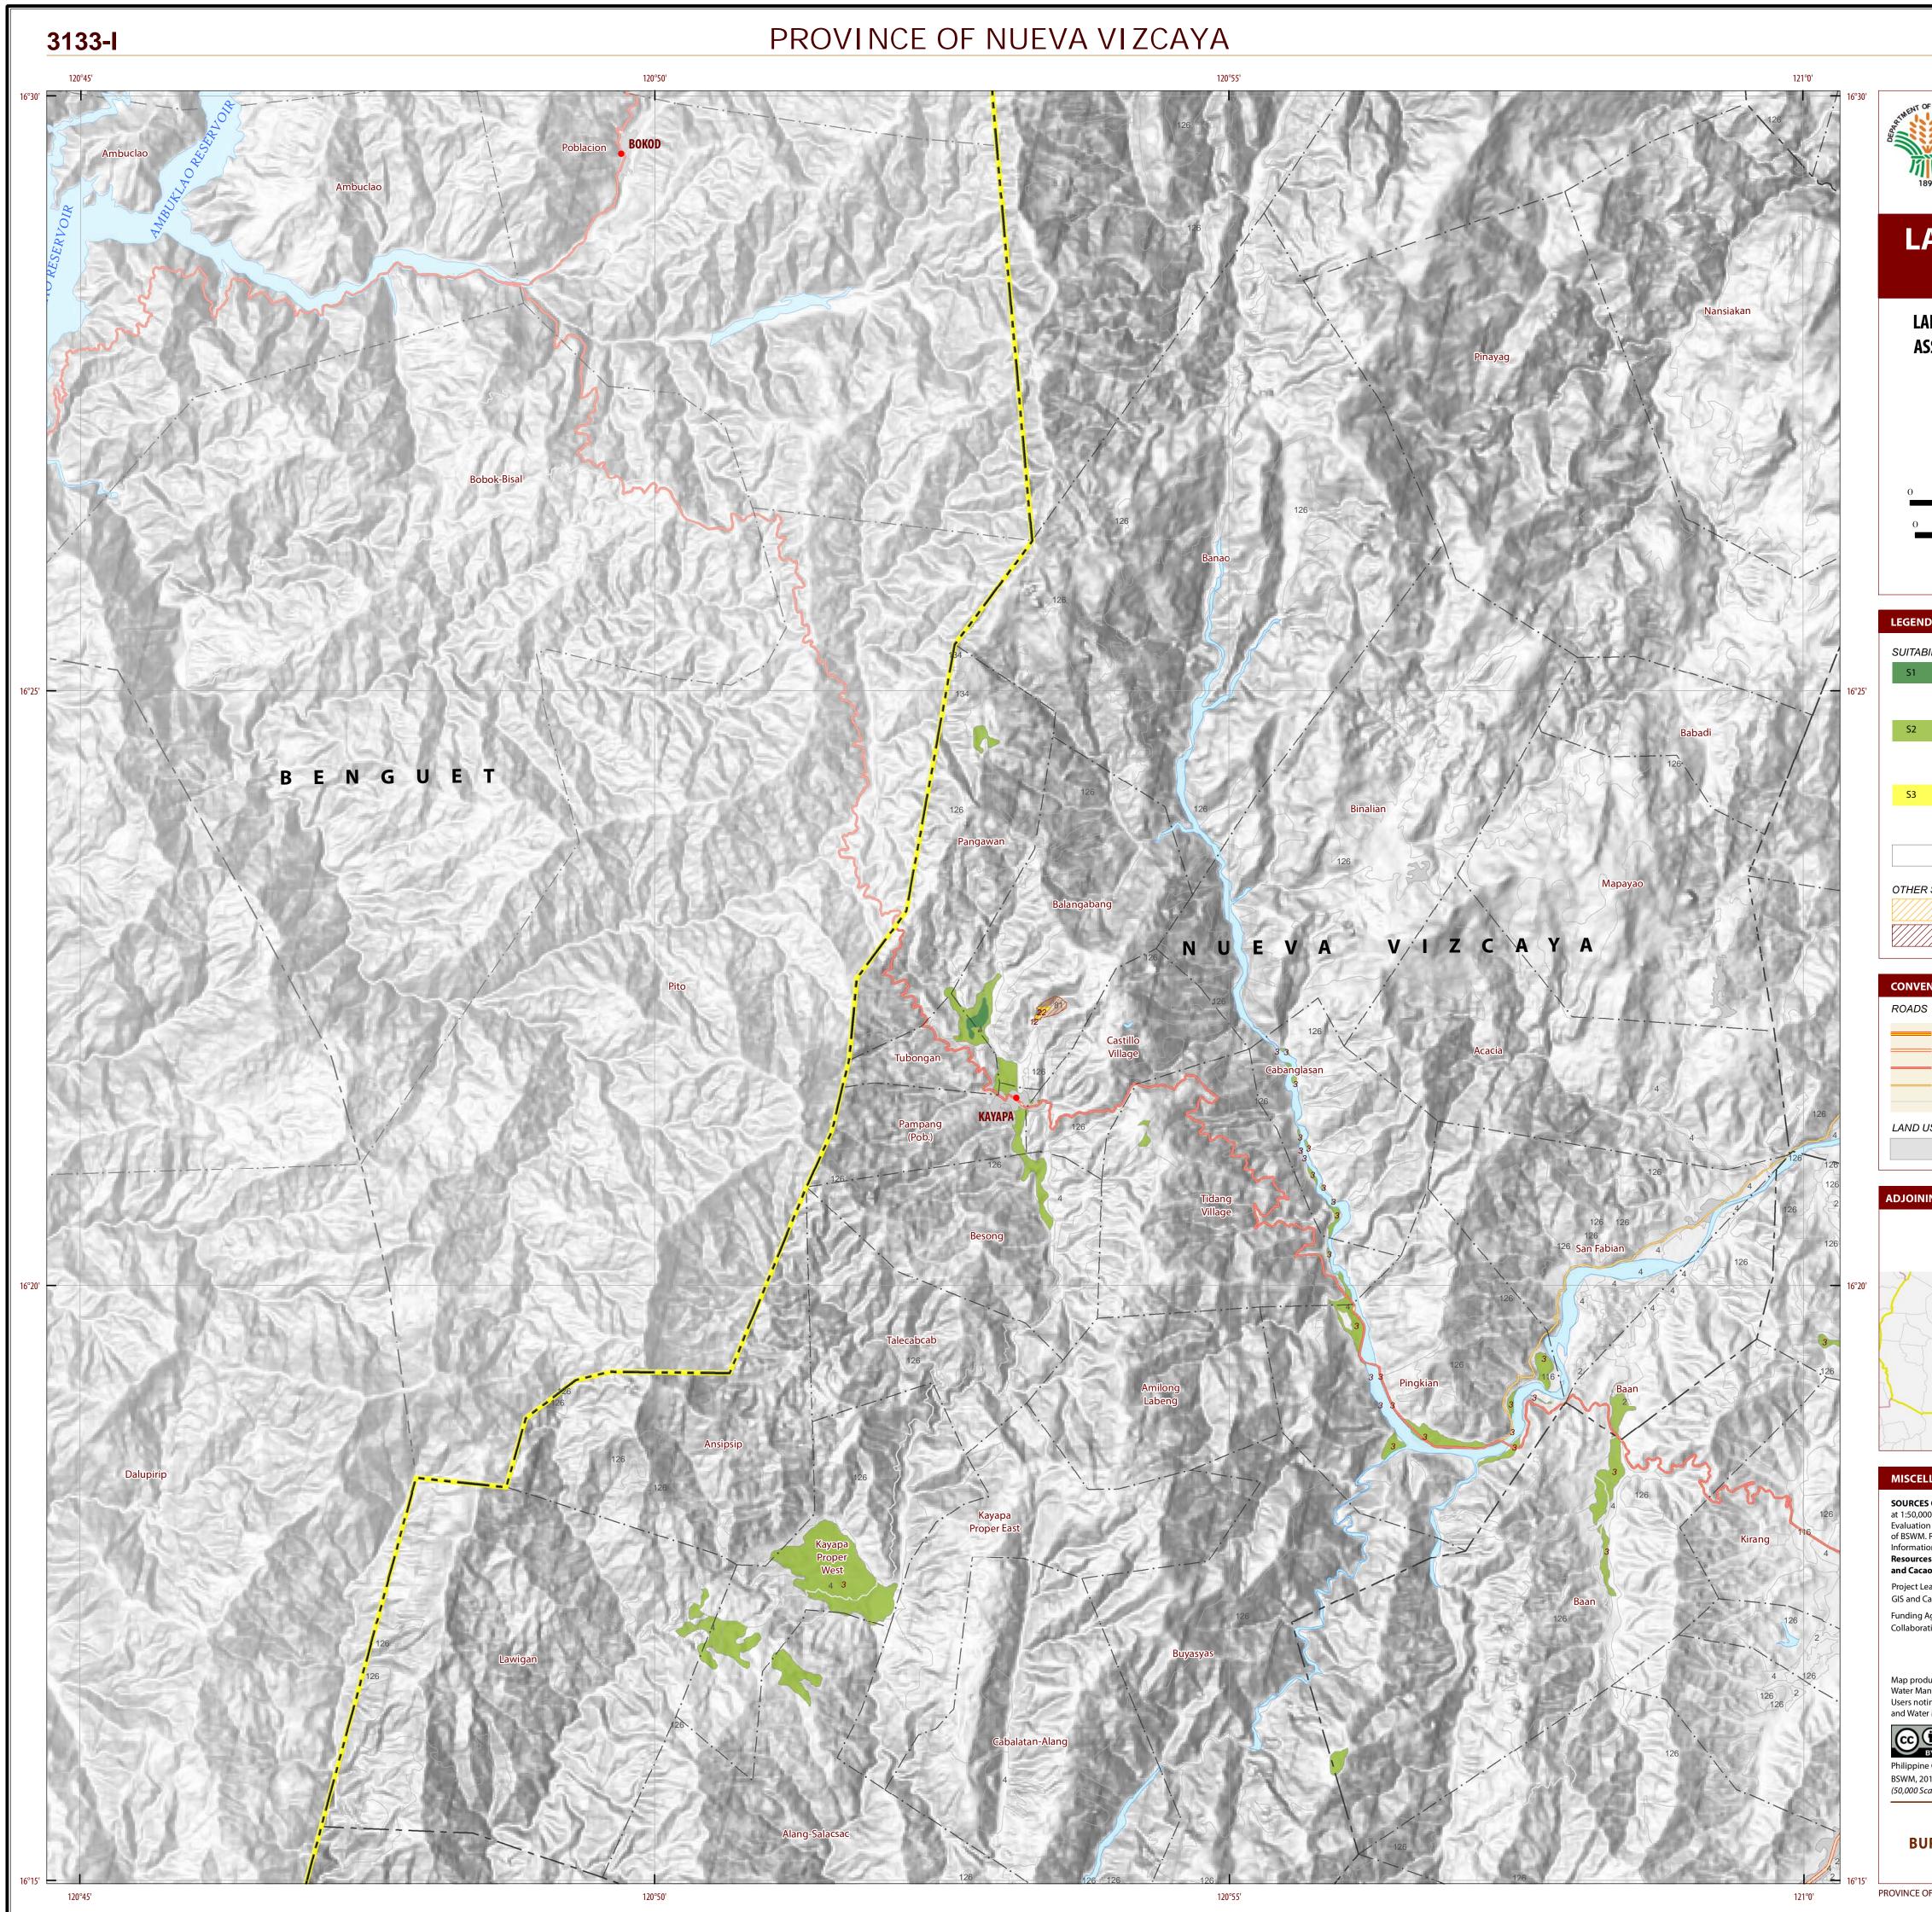

## LAND SUITABILITY MAP FOR ARABICA COFFEE LAND RESOURCES EVALUATION AND SUITABILITY ASSESSMENT OF STRATEGIC PRODUCTION AREAS **NUEVA VIZCAYA, REGION II**

### **EXTENT OF SUITABILITY FOR ARABICA COFFEE PRODUCTION BY MUNICIPALITY**

|                   |           |          |            |                                |           | EX        | PANSION         | AREA (H   | a)             |            |           | CONF      | LICT RES  | OLUTION           | l (Ha)    |           | тота                            |
|-------------------|-----------|----------|------------|--------------------------------|-----------|-----------|-----------------|-----------|----------------|------------|-----------|-----------|-----------|-------------------|-----------|-----------|---------------------------------|
| MUNICIPALITY      | EXISTI    | NG COFFE | EE (Ha)    | TOTAL<br>EXISTING<br>AREA (Ha) | Coco      | onut      | Shrub<br>unmana | -         | Grass<br>unman |            | Со        | rn        |           | oaddy,<br>rigated | Other     | crops     | TOTAL<br>POTENTIAL<br>EXPANSION |
|                   | <b>S1</b> | S2       | <b>S</b> 3 |                                | <b>S1</b> | <b>S2</b> | <b>S1</b>       | <b>S2</b> | <b>S1</b>      | <b>S</b> 2 | <b>S1</b> | <b>S2</b> | <b>S1</b> | S2                | <b>S1</b> | <b>S2</b> | AREA (Ha)                       |
| ALFONSO CASTANEDA | -         | 4        | 284        | 288                            | -         | -         | -               | -         | -              | 22         | -         | -         | -         | -                 | -         | -         | 22                              |
| AMBAGUIO          | -         | -        |            | -                              | -         | -         | -               | -         | -              | 101        | -         | 32        | -         | 3                 | -         | -         | 136                             |
| ARITAO            | -         | 31       | 688        | 719                            | -         | -         | -               | -         | -              | 76         | -         | 109       | -         | 3                 | -         | -         | 188                             |
| BAGABAG           | -         | -        |            | -                              | -         | -         | -               | -         | -              | 16         | -         | -         | -         | -                 | -         | -         | 16                              |
| BAMBANG           | -         | 1        | 102        | 103                            | -         | -         | -               | -         | -              | -          | -         | 1         | -         | -                 | -         | -         | 1                               |
| BAYOMBONG         | -         | -        |            | -                              | -         | -         | -               | -         | -              | 83         | -         | 11        | -         | -                 | -         | -         | 94                              |
| DIADI             | -         | -        | 10         | 10                             | -         | -         | -               | -         | -              | 34         | -         | 5         | -         | -                 | -         | -         | 39                              |
| DUPAX DEL NORTE   | -         | 18       | 93         | 111                            | -         | -         | -               | -         | -              | 2,461      | -         | 975       | -         | -                 | -         | -         | 3,436                           |
| DUPAX DEL SUR     | -         | 12       | 361        | 373                            | -         | -         | -               | -         | -              | 1,787      | -         | 1         | -         | -                 | -         | -         | 1,788                           |
| KASIBU            | -         | -        | 425        | 425                            | -         | 194       | -               | 198       | -              | 1,279      | -         | 3,811     | -         | -                 | -         | -         | 5,481                           |
| КАҮАРА            | -         | -        | 34         | 34                             | -         | 12        | -               | -         | -              | 171        | 10        | 262       | -         | 2                 | -         | -         | 457                             |
| QUEZON            | -         | -        |            | -                              | -         | -         | -               | -         | -              | 27         | -         | -         | -         | -                 | -         | -         | 27                              |
| SANTA FE          | -         | -        | 180        | 180                            | -         | -         | -               | -         | -              | 9          | -         | 216       | -         | 22                | -         | -         | 248                             |
| SOLANO            | -         | -        |            | -                              | -         | -         | -               | -         | -              | 14         | -         | 1         | -         | -                 | -         | -         | 15                              |
| VILLAVERDE        | -         | -        |            | -                              | -         | -         | -               | -         | -              | 5          | -         | -         | -         | -                 | -         | -         | 5                               |
| TOTAL             | -         | 66       | 2,177      | 2,243                          | -         | 206       | -               | 198       | -              | 6,087      | 10        | 5,424     | -         | 30                | -         | -         | 11,954                          |