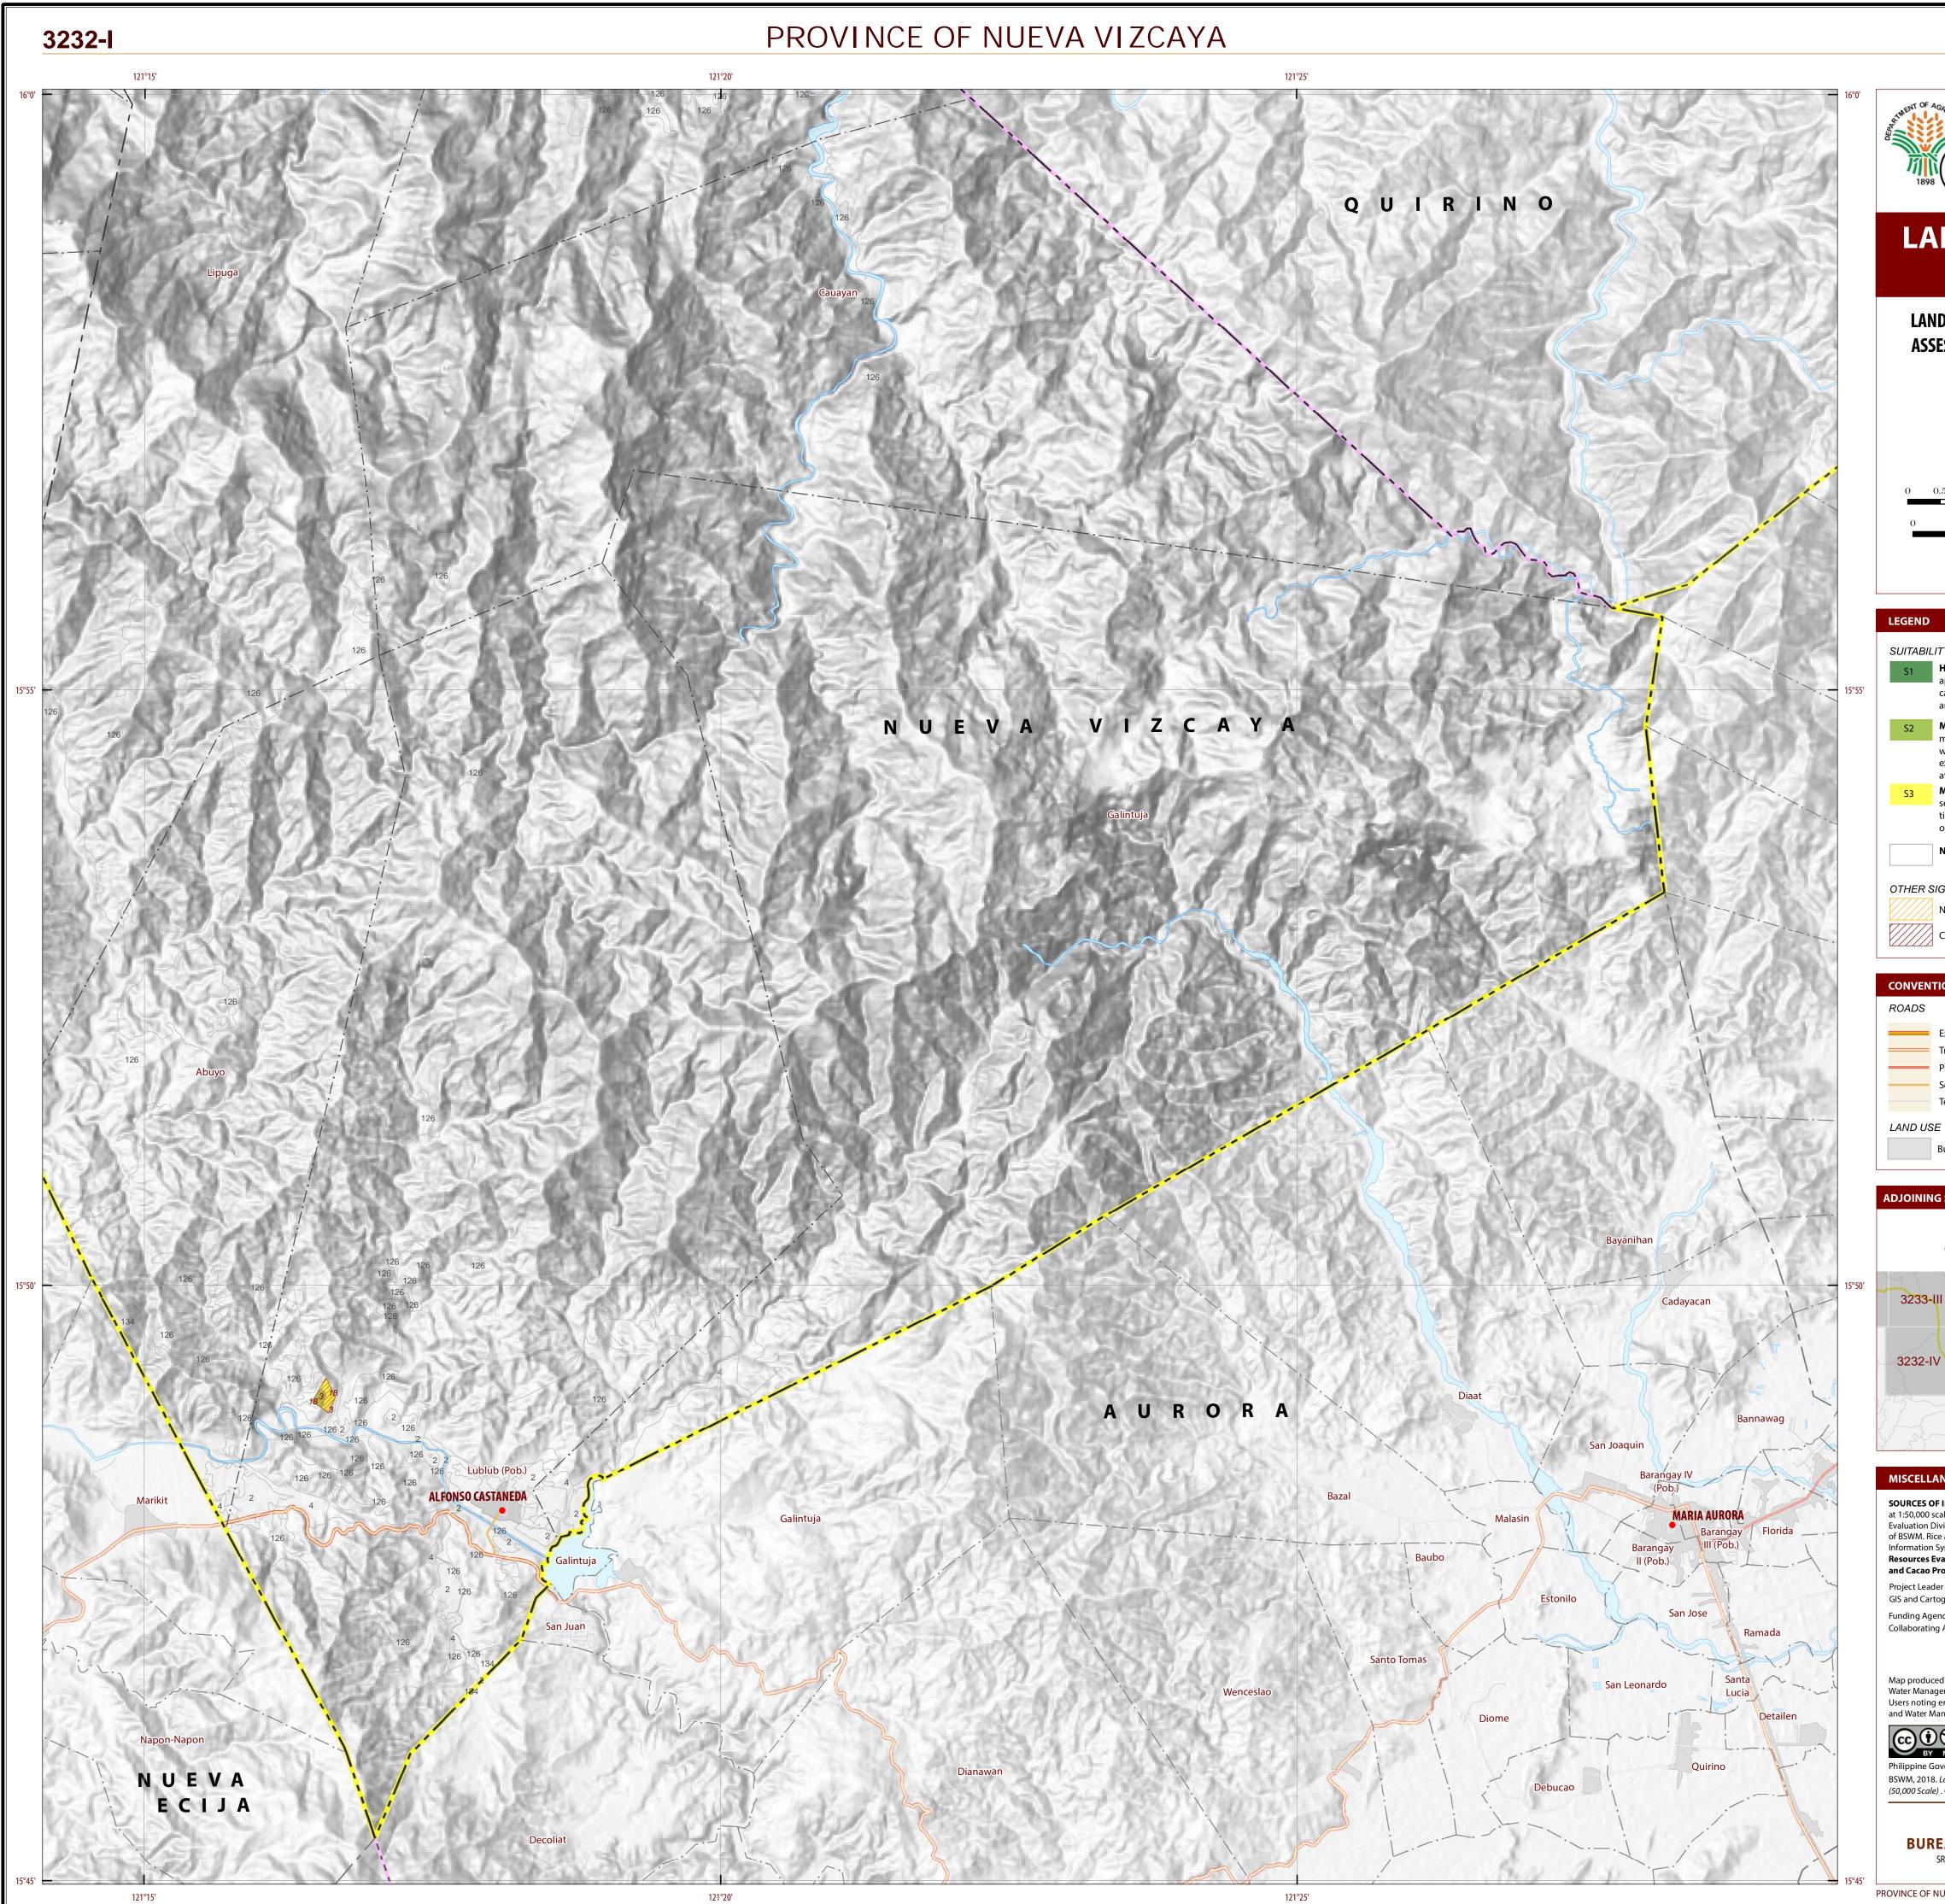

## LAND SUITABILITY MAP FOR ARABICA COFFEE LAND RESOURCES EVALUATION AND SUITABILITY ASSESSMENT OF STRATEGIC PRODUCTION AREAS **NUEVA VIZCAYA, REGION II**

### **EXTENT OF SUITABILITY FOR ARABICA COFFEE PRODUCTION BY MUNICIPALITY**

|                   |           |          |            |                                |           | EX        | PANSION         | AREA (H   | a)             |            |           | CONF      | LICT RES  | OLUTION           | l (Ha)    |           | тота                            |
|-------------------|-----------|----------|------------|--------------------------------|-----------|-----------|-----------------|-----------|----------------|------------|-----------|-----------|-----------|-------------------|-----------|-----------|---------------------------------|
| MUNICIPALITY      | EXISTI    | NG COFFE | EE (Ha)    | TOTAL<br>EXISTING<br>AREA (Ha) | Coco      | onut      | Shrub<br>unmana | -         | Grass<br>unman |            | Со        | rn        |           | oaddy,<br>rigated | Other     | crops     | TOTAL<br>POTENTIAL<br>EXPANSION |
|                   | <b>S1</b> | S2       | <b>S</b> 3 |                                | <b>S1</b> | <b>S2</b> | <b>S1</b>       | <b>S2</b> | <b>S1</b>      | <b>S</b> 2 | <b>S1</b> | <b>S2</b> | <b>S1</b> | S2                | <b>S1</b> | <b>S2</b> | AREA (Ha)                       |
| ALFONSO CASTANEDA | -         | 4        | 284        | 288                            | -         | -         | -               | -         | -              | 22         | -         | -         | -         | -                 | -         | -         | 22                              |
| AMBAGUIO          | -         | -        |            | -                              | -         | -         | -               | -         | -              | 101        | -         | 32        | -         | 3                 | -         | -         | 136                             |
| ARITAO            | -         | 31       | 688        | 719                            | -         | -         | -               | -         | -              | 76         | -         | 109       | -         | 3                 | -         | -         | 188                             |
| BAGABAG           | -         | -        |            | -                              | -         | -         | -               | -         | -              | 16         | -         | -         | -         | -                 | -         | -         | 16                              |
| BAMBANG           | -         | 1        | 102        | 103                            | -         | -         | -               | -         | -              | -          | -         | 1         | -         | -                 | -         | -         | 1                               |
| BAYOMBONG         | -         | -        |            | -                              | -         | -         | -               | -         | -              | 83         | -         | 11        | -         | -                 | -         | -         | 94                              |
| DIADI             | -         | -        | 10         | 10                             | -         | -         | -               | -         | -              | 34         | -         | 5         | -         | -                 | -         | -         | 39                              |
| DUPAX DEL NORTE   | -         | 18       | 93         | 111                            | -         | -         | -               | -         | -              | 2,461      | -         | 975       | -         | -                 | -         | -         | 3,436                           |
| DUPAX DEL SUR     | -         | 12       | 361        | 373                            | -         | -         | -               | -         | -              | 1,787      | -         | 1         | -         | -                 | -         | -         | 1,788                           |
| KASIBU            | -         | -        | 425        | 425                            | -         | 194       | -               | 198       | -              | 1,279      | -         | 3,811     | -         | -                 | -         | -         | 5,481                           |
| КАҮАРА            | -         | -        | 34         | 34                             | -         | 12        | -               | -         | -              | 171        | 10        | 262       | -         | 2                 | -         | -         | 457                             |
| QUEZON            | -         | -        |            | -                              | -         | -         | -               | -         | -              | 27         | -         | -         | -         | -                 | -         | -         | 27                              |
| SANTA FE          | -         | -        | 180        | 180                            | -         | -         | -               | -         | -              | 9          | -         | 216       | -         | 22                | -         | -         | 248                             |
| SOLANO            | -         | -        |            | -                              | -         | -         | -               | -         | -              | 14         | -         | 1         | -         | -                 | -         | -         | 15                              |
| VILLAVERDE        | -         | -        |            | -                              | -         | -         | -               | -         | -              | 5          | -         | -         | -         | -                 | -         | -         | 5                               |
| TOTAL             | -         | 66       | 2,177      | 2,243                          | -         | 206       | -               | 198       | -              | 6,087      | 10        | 5,424     | -         | 30                | -         | -         | 11,954                          |

### AGRONOMIC REQUIREMENT OF ARABICA COFFEE PRODUCTION

| UTILIZATION<br>TYPE                                                       | SUITABILITY<br>RATING                                                                                                                                   | SLOPE (%                                                                                                                                                                                     | 5) SOIL DEPTH<br>(cm)                                                                                                  | I SOIL TEXTURE                                                                                                                                                              | SOIL<br>DRAINAGE                                                          | SOIL<br>REACTION<br>(pH)           | INHERENT<br>FERTILITY                                                       | FLOODING<br>CLASS                            | EROSION<br>CLASS                                               | ROCK<br>OUTCROPS                                                                                       | ELEVATION<br>(masl)                          | ANNUAL<br>RAINFAL<br>(mm) |              |
|---------------------------------------------------------------------------|---------------------------------------------------------------------------------------------------------------------------------------------------------|----------------------------------------------------------------------------------------------------------------------------------------------------------------------------------------------|------------------------------------------------------------------------------------------------------------------------|-----------------------------------------------------------------------------------------------------------------------------------------------------------------------------|---------------------------------------------------------------------------|------------------------------------|-----------------------------------------------------------------------------|----------------------------------------------|----------------------------------------------------------------|--------------------------------------------------------------------------------------------------------|----------------------------------------------|---------------------------|--------------|
|                                                                           | S1                                                                                                                                                      | <8                                                                                                                                                                                           | >100                                                                                                                   | CL, SiCL, SCL, SC,<br>SiC, C, HC                                                                                                                                            | WD,MWD                                                                    | 5.6 -7.2                           | high                                                                        | none-slight                                  | none-slight                                                    | t none-few                                                                                             | 1000-2000                                    | 2001-450                  | 0 I, III, IV |
| Coffee<br>( Arabica )                                                     | S2                                                                                                                                                      | 8 - 30                                                                                                                                                                                       | 30 - 100                                                                                                               | FSL, L, SiL                                                                                                                                                                 | SPD,PD                                                                    | 5.1 - 5.5<br>7.3 - 7.8             | medium                                                                      | moderate                                     | moderate                                                       | common                                                                                                 | 500-1000<br>2000-2500                        | 1000-200                  | 0 I, II      |
|                                                                           | S3                                                                                                                                                      | >30                                                                                                                                                                                          | <30                                                                                                                    | S, LS, CSL, SL                                                                                                                                                              | VPD,ED                                                                    | <5.0 - > 7.9                       | low                                                                         | severe                                       | severe                                                         | many                                                                                                   | <500<br>>2500                                | <1000<br>>4500            |              |
| SLOPE (%)                                                                 |                                                                                                                                                         |                                                                                                                                                                                              | SOIL DRAI                                                                                                              | NAGE                                                                                                                                                                        |                                                                           | SOIL REACTION                      | l (pH)                                                                      |                                              | SOIL TEXT                                                      | TURE                                                                                                   |                                              |                           |              |
|                                                                           | el to gently slopin                                                                                                                                     | ıg                                                                                                                                                                                           | ED                                                                                                                     | - excessively drained                                                                                                                                                       |                                                                           |                                    | emely acid                                                                  |                                              | Coarse                                                         |                                                                                                        |                                              | Fine                      |              |
|                                                                           | ntly sloping to und                                                                                                                                     | -                                                                                                                                                                                            |                                                                                                                        | - well drained                                                                                                                                                              |                                                                           |                                    | y strongly acid                                                             |                                              | S                                                              | - sand                                                                                                 |                                              |                           | - sandy clay |
| 0                                                                         | dulating to rolling                                                                                                                                     | •                                                                                                                                                                                            |                                                                                                                        | - moderately well drain                                                                                                                                                     | ed                                                                        | 5                                  | ngly acid                                                                   |                                              | LS                                                             | - loamy sand                                                                                           |                                              |                           | - silty clay |
|                                                                           | lling to moderately                                                                                                                                     |                                                                                                                                                                                              |                                                                                                                        | - somewhat poorly drai                                                                                                                                                      |                                                                           |                                    | lium acid                                                                   |                                              | CSL                                                            | - coarse sandy loam                                                                                    |                                              |                           | - clay       |
| 30 - 50 - ste                                                             | ep                                                                                                                                                      |                                                                                                                                                                                              |                                                                                                                        | - poorly drained                                                                                                                                                            |                                                                           | 6.1 - 6.5 - sligh                  | ntly acid                                                                   |                                              | SL                                                             | - sandy loam                                                                                           |                                              |                           | - heavy clay |
|                                                                           | ry steep                                                                                                                                                |                                                                                                                                                                                              |                                                                                                                        | - very poorly drained                                                                                                                                                       |                                                                           | 6.6 - 7.2 - neut                   | -                                                                           |                                              | Medium                                                         | 5                                                                                                      |                                              |                           | 5 5          |
|                                                                           | 5 1                                                                                                                                                     |                                                                                                                                                                                              |                                                                                                                        | 51 5                                                                                                                                                                        |                                                                           |                                    | lly alkaline                                                                |                                              | FSL                                                            | - fine sandy loam                                                                                      |                                              |                           |              |
| SOIL DEPTH (                                                              | cm)                                                                                                                                                     |                                                                                                                                                                                              | SURFACE I                                                                                                              | MPEDIMENT                                                                                                                                                                   |                                                                           |                                    | lerately alkaline                                                           |                                              | L                                                              | - loam                                                                                                 |                                              |                           |              |
| -                                                                         | ry shallow                                                                                                                                              |                                                                                                                                                                                              | ROCK OUT(                                                                                                              |                                                                                                                                                                             |                                                                           |                                    | ngly alkaline                                                               |                                              | SiL                                                            | - silt loam                                                                                            |                                              |                           |              |
|                                                                           | allow                                                                                                                                                   |                                                                                                                                                                                              |                                                                                                                        | - none - few                                                                                                                                                                |                                                                           | - 0.0 500                          | ingry unturne                                                               |                                              | CL                                                             | - clay loam                                                                                            |                                              |                           |              |
|                                                                           | oderately deep                                                                                                                                          |                                                                                                                                                                                              |                                                                                                                        | - common                                                                                                                                                                    |                                                                           |                                    |                                                                             |                                              | SiCL                                                           | - silty clay loam                                                                                      |                                              |                           |              |
|                                                                           | ep to very deep                                                                                                                                         |                                                                                                                                                                                              |                                                                                                                        | - many                                                                                                                                                                      |                                                                           |                                    |                                                                             |                                              | SCL                                                            | - sandy clay loam                                                                                      |                                              |                           |              |
|                                                                           |                                                                                                                                                         |                                                                                                                                                                                              |                                                                                                                        |                                                                                                                                                                             |                                                                           |                                    |                                                                             |                                              |                                                                |                                                                                                        |                                              |                           |              |
| ELEVATION<br>El2 - 500 - 10<br>El3 - < 500m<br>SLOPE/TOPO0                | 000m or 2000 - 25<br>1 or > 2500m                                                                                                                       | 00m                                                                                                                                                                                          | <b>SOIL DRA</b><br>D2 - So<br>D3 - Ve<br><b>SOIL TEX</b>                                                               | mewhat poorly drained<br>ery poorly drained or ex                                                                                                                           | l to poorly draine                                                        | d Sh<br>Sh<br>R(                   |                                                                             | o moderately deep<br>ow (< 30cm)<br><b>S</b> | (30 - 100cm)                                                   | E3 - Severe<br>FLOODING                                                                                | ate erosion                                  | ling                      |              |
| ELEVATION<br>El2 - 500 - 10<br>El3 - < 500m<br>SLOPE/TOPO(<br>F2 - Undula | 000m or 2000 - 25<br>1 or > 2500m<br>GRAPHY                                                                                                             | 00m                                                                                                                                                                                          | <b>SOIL DRA</b><br>D2 - So<br>D3 - Ve<br><b>SOIL TEX</b>                                                               | INAGE<br>mewhat poorly drained<br>ry poorly drained or ex<br>TURE                                                                                                           | l to poorly draine                                                        | d Sh<br>Sh<br>R(<br>Rc             | 2 - Shallow to<br>3 - Very shall<br>OCK OUTCROPS                            | ow (< 30cm)                                  | (30 - 100cm)                                                   | E2 - Modera<br>E3 - Severe<br><b>FLOODING</b><br>F2 - Modera                                           | ate erosion<br>erosion                       | •                         |              |
| <b>ELEVATION</b> 212       - 500 - 10         213       - < 500m          | 000m or 2000 - 25<br>or > 2500m<br>GRAPHY<br>ting to moderately<br>overy steep                                                                          | 00m<br>7 steep                                                                                                                                                                               | <b>SOIL DRA</b><br>D2 - So<br>D3 - Ve<br><b>SOIL TEX</b>                                                               | INAGE<br>mewhat poorly drained<br>ry poorly drained or ex<br>TURE                                                                                                           | l to poorly drained                                                       | d Sh<br>Sh<br>R(<br>Rc<br>Rc       | 2 - Shallow to<br>3 - Very shall<br>OCK OUTCROPS<br>2 - Common<br>3 - Many  | ow (< 30cm)                                  | (30 - 100cm)<br>DDE                                            | E2 - Modera<br>E3 - Severe<br><b>FLOODING</b><br>F2 - Modera                                           | ate erosion<br>erosion<br>ate seasonal flood | •                         |              |
| ELEVATION         El2       - 500 - 10         El3       - < 500m         | 000m or 2000 - 25<br>or > 2500m<br>GRAPHY<br>ting to moderately<br>overy steep                                                                          | 00m<br>7 steep                                                                                                                                                                               | SOIL DRA<br>D2 - So<br>D3 - Ve<br>SOIL TEX<br>Tc - Co<br>ND LIMITATION                                                 | INAGE<br>mewhat poorly drained<br>ry poorly drained or ex<br>TURE<br>parse texture                                                                                          | l to poorly drained                                                       | d Sh<br>Sh<br>R(<br>Rc<br>Rc       | 2 - Shallow to<br>3 - Very shall<br>OCK OUTCROPS<br>2 - Common<br>23 - Many | ow (< 30cm)                                  | DDE                                                            | E2 - Modera<br>E3 - Severe<br><b>FLOODING</b><br>F2 - Modera<br>F3 - Severe                            | ate erosion<br>erosion<br>ate seasonal flood | •                         |              |
| ELEVATION         El2       - 500 - 10         El3       - < 500m         | 000m or 2000 - 25<br>or > 2500m<br>GRAPHY<br>ting to moderately<br>o very steep<br>LIMITATION                                                           | 00m<br>7 steep<br>CODE LAN                                                                                                                                                                   | SOIL DRA<br>D2 - So<br>D3 - Ve<br>SOIL TEX<br>Tc - Co<br>ND LIMITATION                                                 | INAGE<br>mewhat poorly drained<br>ry poorly drained or ex<br>FURE<br>arse texture<br>CODE LAND LIMIT                                                                        | to poorly drained<br>cessively drained                                    | d Sh<br>Sh<br>R(<br>Rc<br>Rc<br>Rc | 2 - Shallow to<br>3 - Very shall<br>OCK OUTCROPS<br>2 - Common<br>23 - Many | ow (< 30cm)<br>S                             | DDE                                                            | E2 - Modera<br>E3 - Severe<br>FLOODING<br>F2 - Modera<br>F3 - Severe<br>LAND USE                       | ate erosion<br>erosion<br>ate seasonal flood | •                         |              |
| ELEVATION         E12       - 500 - 10         E13       - < 500m         | 000m or 2000 - 25<br>or > 2500m<br>GRAPHY<br>ting to moderately<br>overy steep<br>LIMITATION<br>n2-Rc3<br>n2-Rc3                                        | 00m<br>v steep<br>11 T2<br>12 T2-<br>13 T2-                                                                                                                                                  | SOIL DRA<br>D2 - So<br>D3 - Ve<br>SOIL TEX<br>Tc - Co<br>ND LIMITATION<br>-E3<br>-E3-Rc3                               | INAGE<br>mewhat poorly drained<br>ry poorly drained or ex<br>TURE<br>arse texture<br>CODE LAND LIMIT<br>21 T3<br>22 T3-E3<br>23 T3-E3-Sh3-F                                 | to poorly drained<br>cessively drained<br><b>CATION</b> CODE<br>31<br>Rc2 | d Sh<br>Sh<br>R(<br>Rc<br>Rc<br>Rc | 2 - Shallow to<br>3 - Very shall<br>OCK OUTCROPS<br>2 - Common<br>23 - Many | ow (< 30cm) S                                | DDE<br>2 Rice pao<br>4 Corn<br>47 Vegetab                      | E2 - Modera<br>E3 - Severe<br>FLOODING<br>F2 - Modera<br>F3 - Severe<br>LAND USE<br>ddy, non-irrigated | ate erosion<br>erosion<br>ate seasonal flood | •                         |              |
| ELEVATION         E12       - 500 - 10         E13       - < 500m         | 200m or 2000 - 25<br>or > 2500m<br>GRAPHY<br>ting to moderately<br>overy steep<br>LIMITATION<br>n2-Rc3<br>n2-Rc3<br>22-Sh2-Rc2                          | 00m         v steep         11         12         12         13         14                                                                                                                   | SOIL DRA<br>D2 - So<br>D3 - Ve<br>SOIL TEX<br>Tc - Co<br>ND LIMITATION<br>-E3<br>-E3-Rc3<br>-E3-Sh2-Rc2                | INAGE<br>mewhat poorly drained<br>ry poorly drained or ex<br>FURE<br>barse texture<br>CODE LAND LIMIT<br>21 T3<br>22 T3-E3<br>23 T3-E3-Sh3-F<br>24 T3-E3-Sh3-F              | to poorly drained<br>cessively drained<br><b>CATION</b> CODE<br>31<br>Rc2 | d Sh<br>Sh<br>R(<br>Rc<br>Rc<br>Rc | 2 - Shallow to<br>3 - Very shall<br>OCK OUTCROPS<br>2 - Common<br>23 - Many | ow (< 30cm) S                                | DDE2Rice pad4Corn47Vegetab81Coffee                             | E2 - Modera<br>E3 - Severe<br>FLOODING<br>F2 - Modera<br>F3 - Severe<br>LAND USE<br>ddy, non-irrigated | ate erosion<br>erosion<br>ate seasonal flood | •                         |              |
| ELEVATION         E12       - 500 - 10         E13       - < 500m         | 200m or 2000 - 25<br>or > 2500m<br>GRAPHY<br>ting to moderately<br>overy steep<br>DLIMITATION<br>12-Rc3<br>12-Rc3<br>12-Rc3<br>22-Sh2-Rc2<br>22-Sh2-Rc3 | 00m         v steep         CODE       LAN         11       T2         12       T2-         13       T2-         14       T2-         15       T2-                                           | SOIL DRA<br>D2 - So<br>D3 - Ve<br>SOIL TEX<br>Tc - Co<br>ND LIMITATION<br>-E3<br>-E3-Rc3<br>-E3-Sh2-Rc2<br>-E3-Sh2-Rc3 | INAGE<br>mewhat poorly drained<br>ery poorly drained or ex<br>FURE<br>arse texture<br>CODE LAND LIMIT<br>21 T3<br>22 T3-E3<br>23 T3-E3-Sh3-F<br>24 T3-E3-Sh3-F<br>25 T3-E12 | to poorly drained<br>cessively drained<br><b>CATION</b> CODE<br>31<br>Rc2 | d Sh<br>Sh<br>R(<br>Rc<br>Rc<br>Rc | 2 - Shallow to<br>3 - Very shall<br>OCK OUTCROPS<br>2 - Common<br>23 - Many | ow (< 30cm) S                                | DDE2Rice pade4Corm47Vegetable81Coffee82Cacao                   | E2 - Modera<br>E3 - Severe<br>FLOODING<br>F2 - Modera<br>F3 - Severe<br>LAND USE<br>Idy, non-irrigated | ate erosion<br>erosion<br>ate seasonal flood | •                         |              |
| ELEVATION         E12       - 500 - 10         E13       - < 500m         | 200m or 2000 - 25<br>or > 2500m<br>GRAPHY<br>ting to moderately<br>overy steep<br>LIMITATION<br>n2-Rc3<br>n2-Rc3<br>22-Sh2-Rc2                          | 00m         v steep         11         12         12         13         14                                                                                                                   | SOIL DRA<br>D2 - So<br>D3 - Ve<br>SOIL TEX<br>Tc - Co<br>ND LIMITATION<br>-E3<br>-E3-Rc3<br>-E3-Sh2-Rc2<br>-E3-Sh2-Rc3 | INAGE<br>mewhat poorly drained<br>ry poorly drained or ex<br>FURE<br>barse texture<br>CODE LAND LIMIT<br>21 T3<br>22 T3-E3<br>23 T3-E3-Sh3-F<br>24 T3-E3-Sh3-F              | to poorly drained<br>cessively drained<br><b>CATION</b> CODE<br>31<br>Rc2 | d Sh<br>Sh<br>R(<br>Rc<br>Rc<br>Rc | 2 - Shallow to<br>3 - Very shall<br>OCK OUTCROPS<br>2 - Common<br>23 - Many | ow (< 30cm) S                                | DDE2Rice pad4Corn47Vegetab81Coffee                             | E2 - Modera<br>E3 - Severe<br>FLOODING<br>F2 - Modera<br>F3 - Severe<br>LAND USE<br>Idy, non-irrigated | ate erosion<br>erosion<br>ate seasonal flood | •                         |              |
| ELEVATION         12       - 500 - 10         13       - < 500m           | 200m or 2000 - 25<br>or > 2500m<br>GRAPHY<br>ting to moderately<br>overy steep<br>DLIMITATION<br>12-Rc3<br>12-Rc3<br>12-Rc3<br>22-Sh2-Rc2<br>22-Sh2-Rc3 | 00m         v steep         CODE       LAN         11       T2         12       T2-         13       T2-         14       T2-         15       T2-         16       T2-         17       T2- | SOIL DRA<br>D2 - So<br>D3 - Ve<br>SOIL TEX<br>Tc - Co<br>ND LIMITATION<br>-E3<br>-E3-Rc3<br>-E3-Sh2-Rc2<br>-E3-Sh2-Rc3 | INAGE<br>mewhat poorly drained<br>ery poorly drained or ex<br>FURE<br>arse texture<br>CODE LAND LIMIT<br>21 T3<br>22 T3-E3<br>23 T3-E3-Sh3-F<br>24 T3-E3-Sh3-F<br>25 T3-E12 | to poorly drained<br>cessively drained<br>AC2<br>AC2<br>AC3               | d Sh<br>Sh<br>R(<br>Rc<br>Rc<br>Rc | 2 - Shallow to<br>3 - Very shall<br>OCK OUTCROPS<br>2 - Common<br>23 - Many | ow (< 30cm) S                                | DDE2Rice part4Corn47Vegetab81Coffee82Cacao116Coconu126Grasslan | E2 - Modera<br>E3 - Severe<br>FLOODING<br>F2 - Modera<br>F3 - Severe<br>LAND USE<br>ddy, non-irrigated | ate erosion<br>erosion<br>ate seasonal flood | •                         |              |