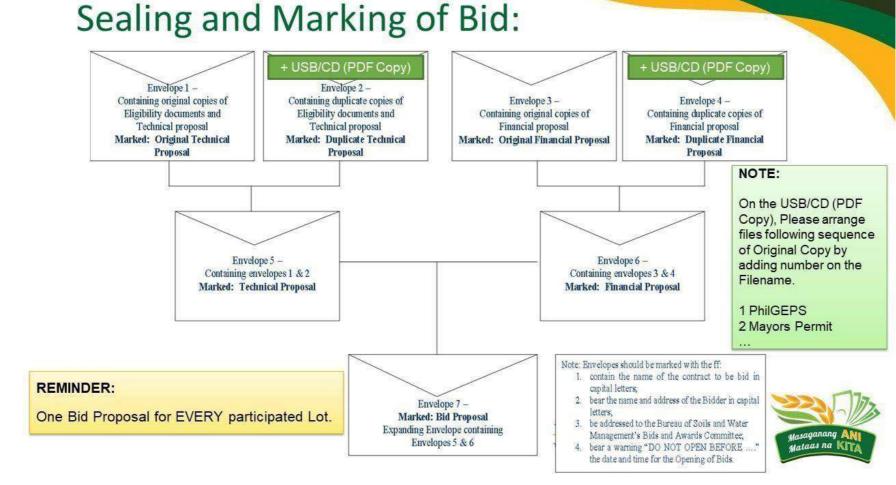

#### 15. Sealing and Marking of Bids

Each Bidder shall submit one copy of the first and second components of its Bid.

The Procuring Entity may request additional hard copies and/or electronic copies of the Bid. However, failure of the Bidders to comply with the said request shall not be a ground for disqualification.

If the Procuring Entity allows the submission of bids through online submission or any other electronic means, the Bidder shall submit an electronic copy of its Bid, which must be digitally signed. An electronic copy that cannot be opened or is corrupted shall be considered non-responsive and, thus, automatically disqualified.