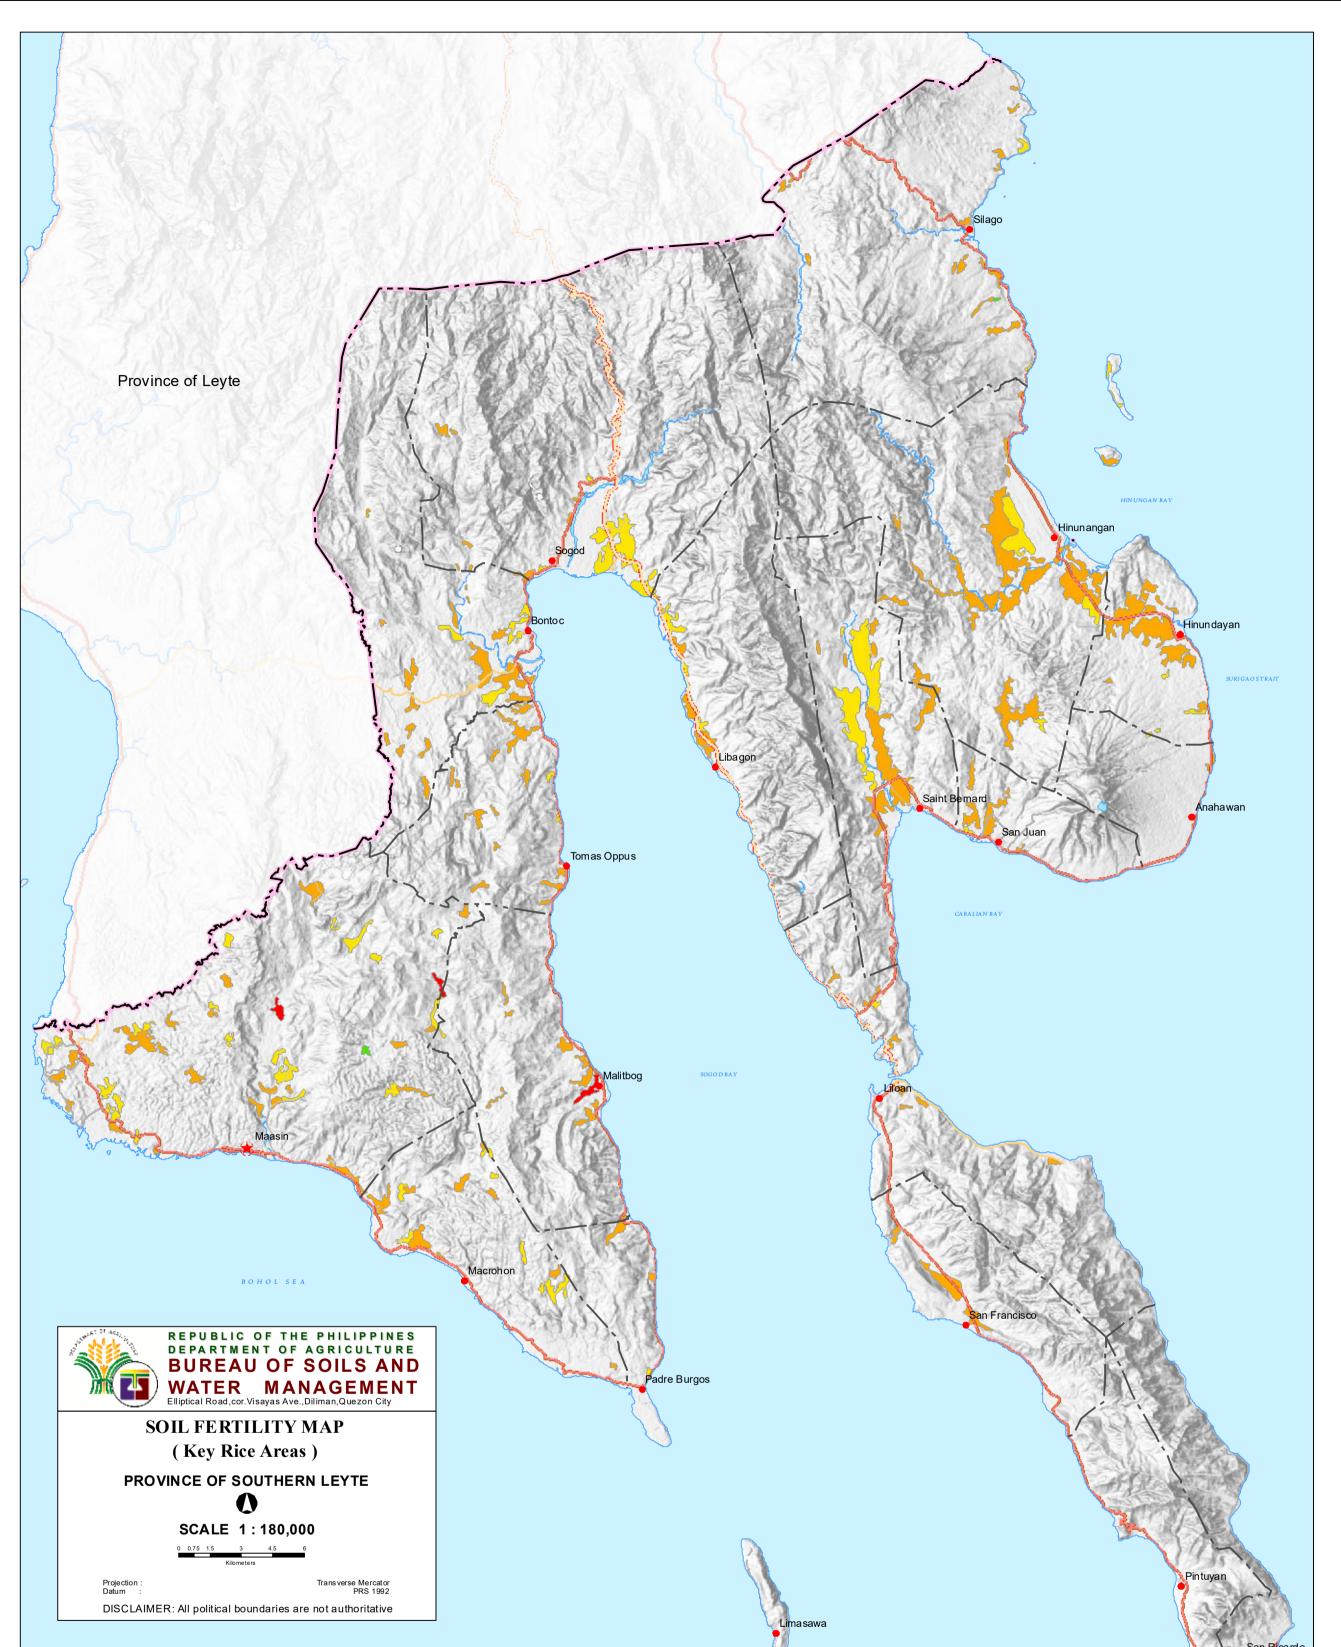

Area estimated based on actual field survey, other information from DA-RFO's, MA's, NIA Service Area, NAM RIA Land Cover (2010) and BSW M Land Use System M ap

## MISCELLANEOUS INFORMATION

SOURCES OF INFORMATION: Topographic information taken from NAMRIA Topographic Map at a scale of 1:50,000. Elevation data taken from SRTM 1 arc-second global datase (2015). Bathymetry information taken from British Oceanographic Centre Fertility data gathered through the Soil Health Assessment-National Soil Sampling and Testing Project Phase II led by the Bureau of Soils and Water Management in partnership with the DA-Regional Field Offices (RFOs) and Local Government Units (LGUs).