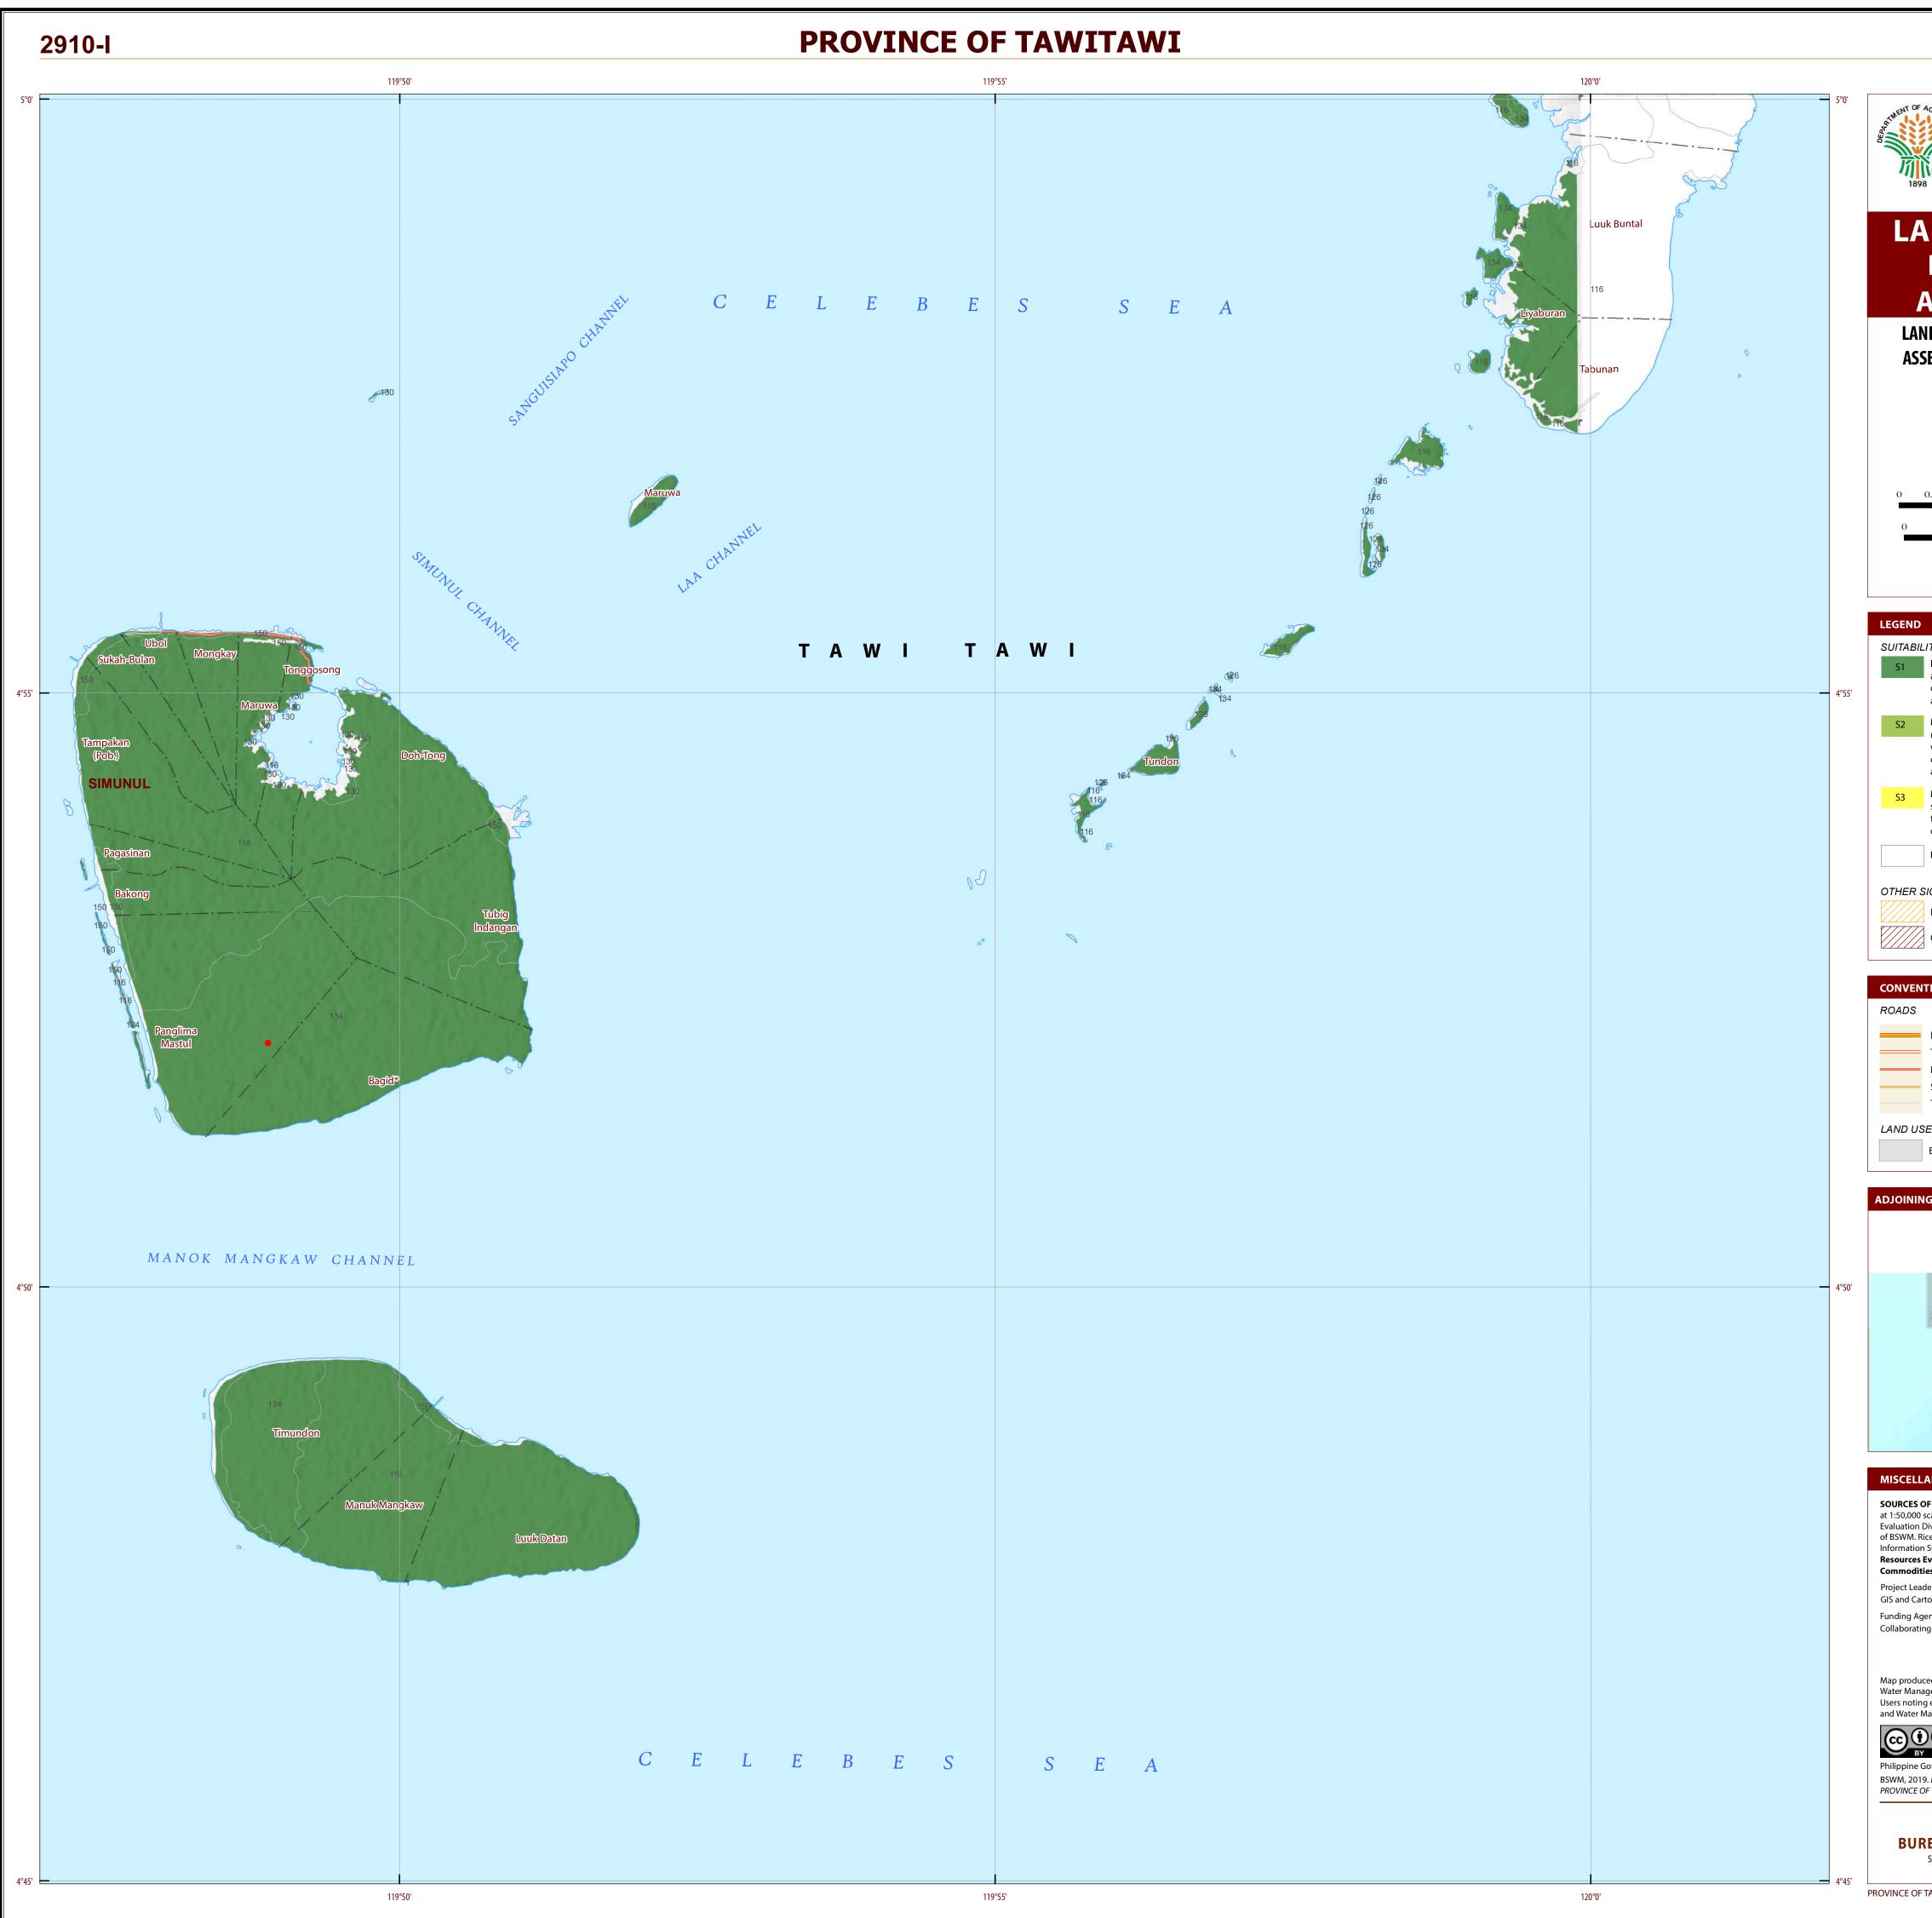

## **PROVINCE OF TAWITAWI**

## LAND SUITABILITY MAP

### EXTENT OF SUITABILITY FOR ROBUSTA, LIBERICA AND EXCELSA COFFEE PRODUCTION BY MUNICIPALITY

|                 |           |           |            |                                |           | EX        | PANSION        | AREA (H   | la)            |           |           | CONFL     | LICT RES         | OLUTION   | l (Ha)    |           | TOTAL                               |
|-----------------|-----------|-----------|------------|--------------------------------|-----------|-----------|----------------|-----------|----------------|-----------|-----------|-----------|------------------|-----------|-----------|-----------|-------------------------------------|
| MUNICIPALITY    | EXISTI    | NG COFF   | EE (Ha)    | TOTAL<br>EXISTING<br>AREA (Ha) | Cocc      | onut      | Shrub<br>unman |           | Grass<br>unman |           | Cor       | n         | Paddy<br>non-irr |           | Other     | crops     | POTENTIAL<br>EXPANSION<br>AREA (Ha) |
|                 | <b>S1</b> | <b>S2</b> | <b>S</b> 3 |                                | <b>S1</b> | <b>S2</b> | <b>S1</b>      | <b>S2</b> | <b>S1</b>      | <b>S2</b> | <b>S1</b> | <b>S2</b> | <b>S1</b>        | <b>S2</b> | <b>S1</b> | <b>S2</b> | millin (na)                         |
| BONGAO          | -         | -         | -          | -                              | 3,356     | 4,709     | 345            | 49        | 19             | 51        | 12        | -         | -                | -         | -         | -         | 8,542                               |
| LANGUYAN        | -         | -         | -          | -                              | 75        | 3,556     | 4              | 1,186     | 8              | 572       | -         | 289       | -                | -         | -         | -         | 5,690                               |
| MAPUN           | -         | -         | -          | -                              | 4,745     | 863       | -              | -         | -              | -         | -         | -         | -                | -         | -         | -         | 5,607                               |
| PANGLIMA SUGALA | -         | -         | -          | -                              | 1,882     | 3,794     | 212            | 2,967     | 50             | 32        | -         | -         | -                | -         | -         | -         | 8,937                               |
| SAPA-SAPA       | -         | -         | -          | -                              | 2,992     | -         | 943            | -         | 57             | -         | 38        | -         | -                | -         | -         | -         | 4,030                               |
| SIBUTU          | -         | -         | -          | -                              | 544       | -         | 4,526          | 34        | 720            | -         | 1,004     | 2         | -                | -         | -         | -         | 6,831                               |
| SIMUNUL         | -         | -         | -          | -                              | 3,659     | -         | 1,840          | -         | 21             | -         | -         | -         | -                | -         | -         | -         | 5,520                               |
| SITANGKAI       | -         | -         | -          | -                              | 1,359     | -         | 287            | -         | 521            | -         | -         | -         | -                | -         | -         | -         | 2,167                               |
| SOUTH UBIAN     | -         | -         | -          | -                              | 1,673     | -         | 224            | -         | 2              | -         | -         | -         | -                | -         | -         | -         | 1,900                               |
| TANDUBAS        | -         | -         | -          | -                              | 1,820     | 76        | 2,109          | 3,375     | 1,240          | 265       | -         | -         | -                | -         | -         | -         | 8,886                               |
| Total Area (Ha) | -         | -         | -          | -                              | 22,106    | 12,997    | 10,490         | 7,611     | 2,640          | 920       | 1,055     | 291       | -                | -         | -         | -         | 58,109                              |