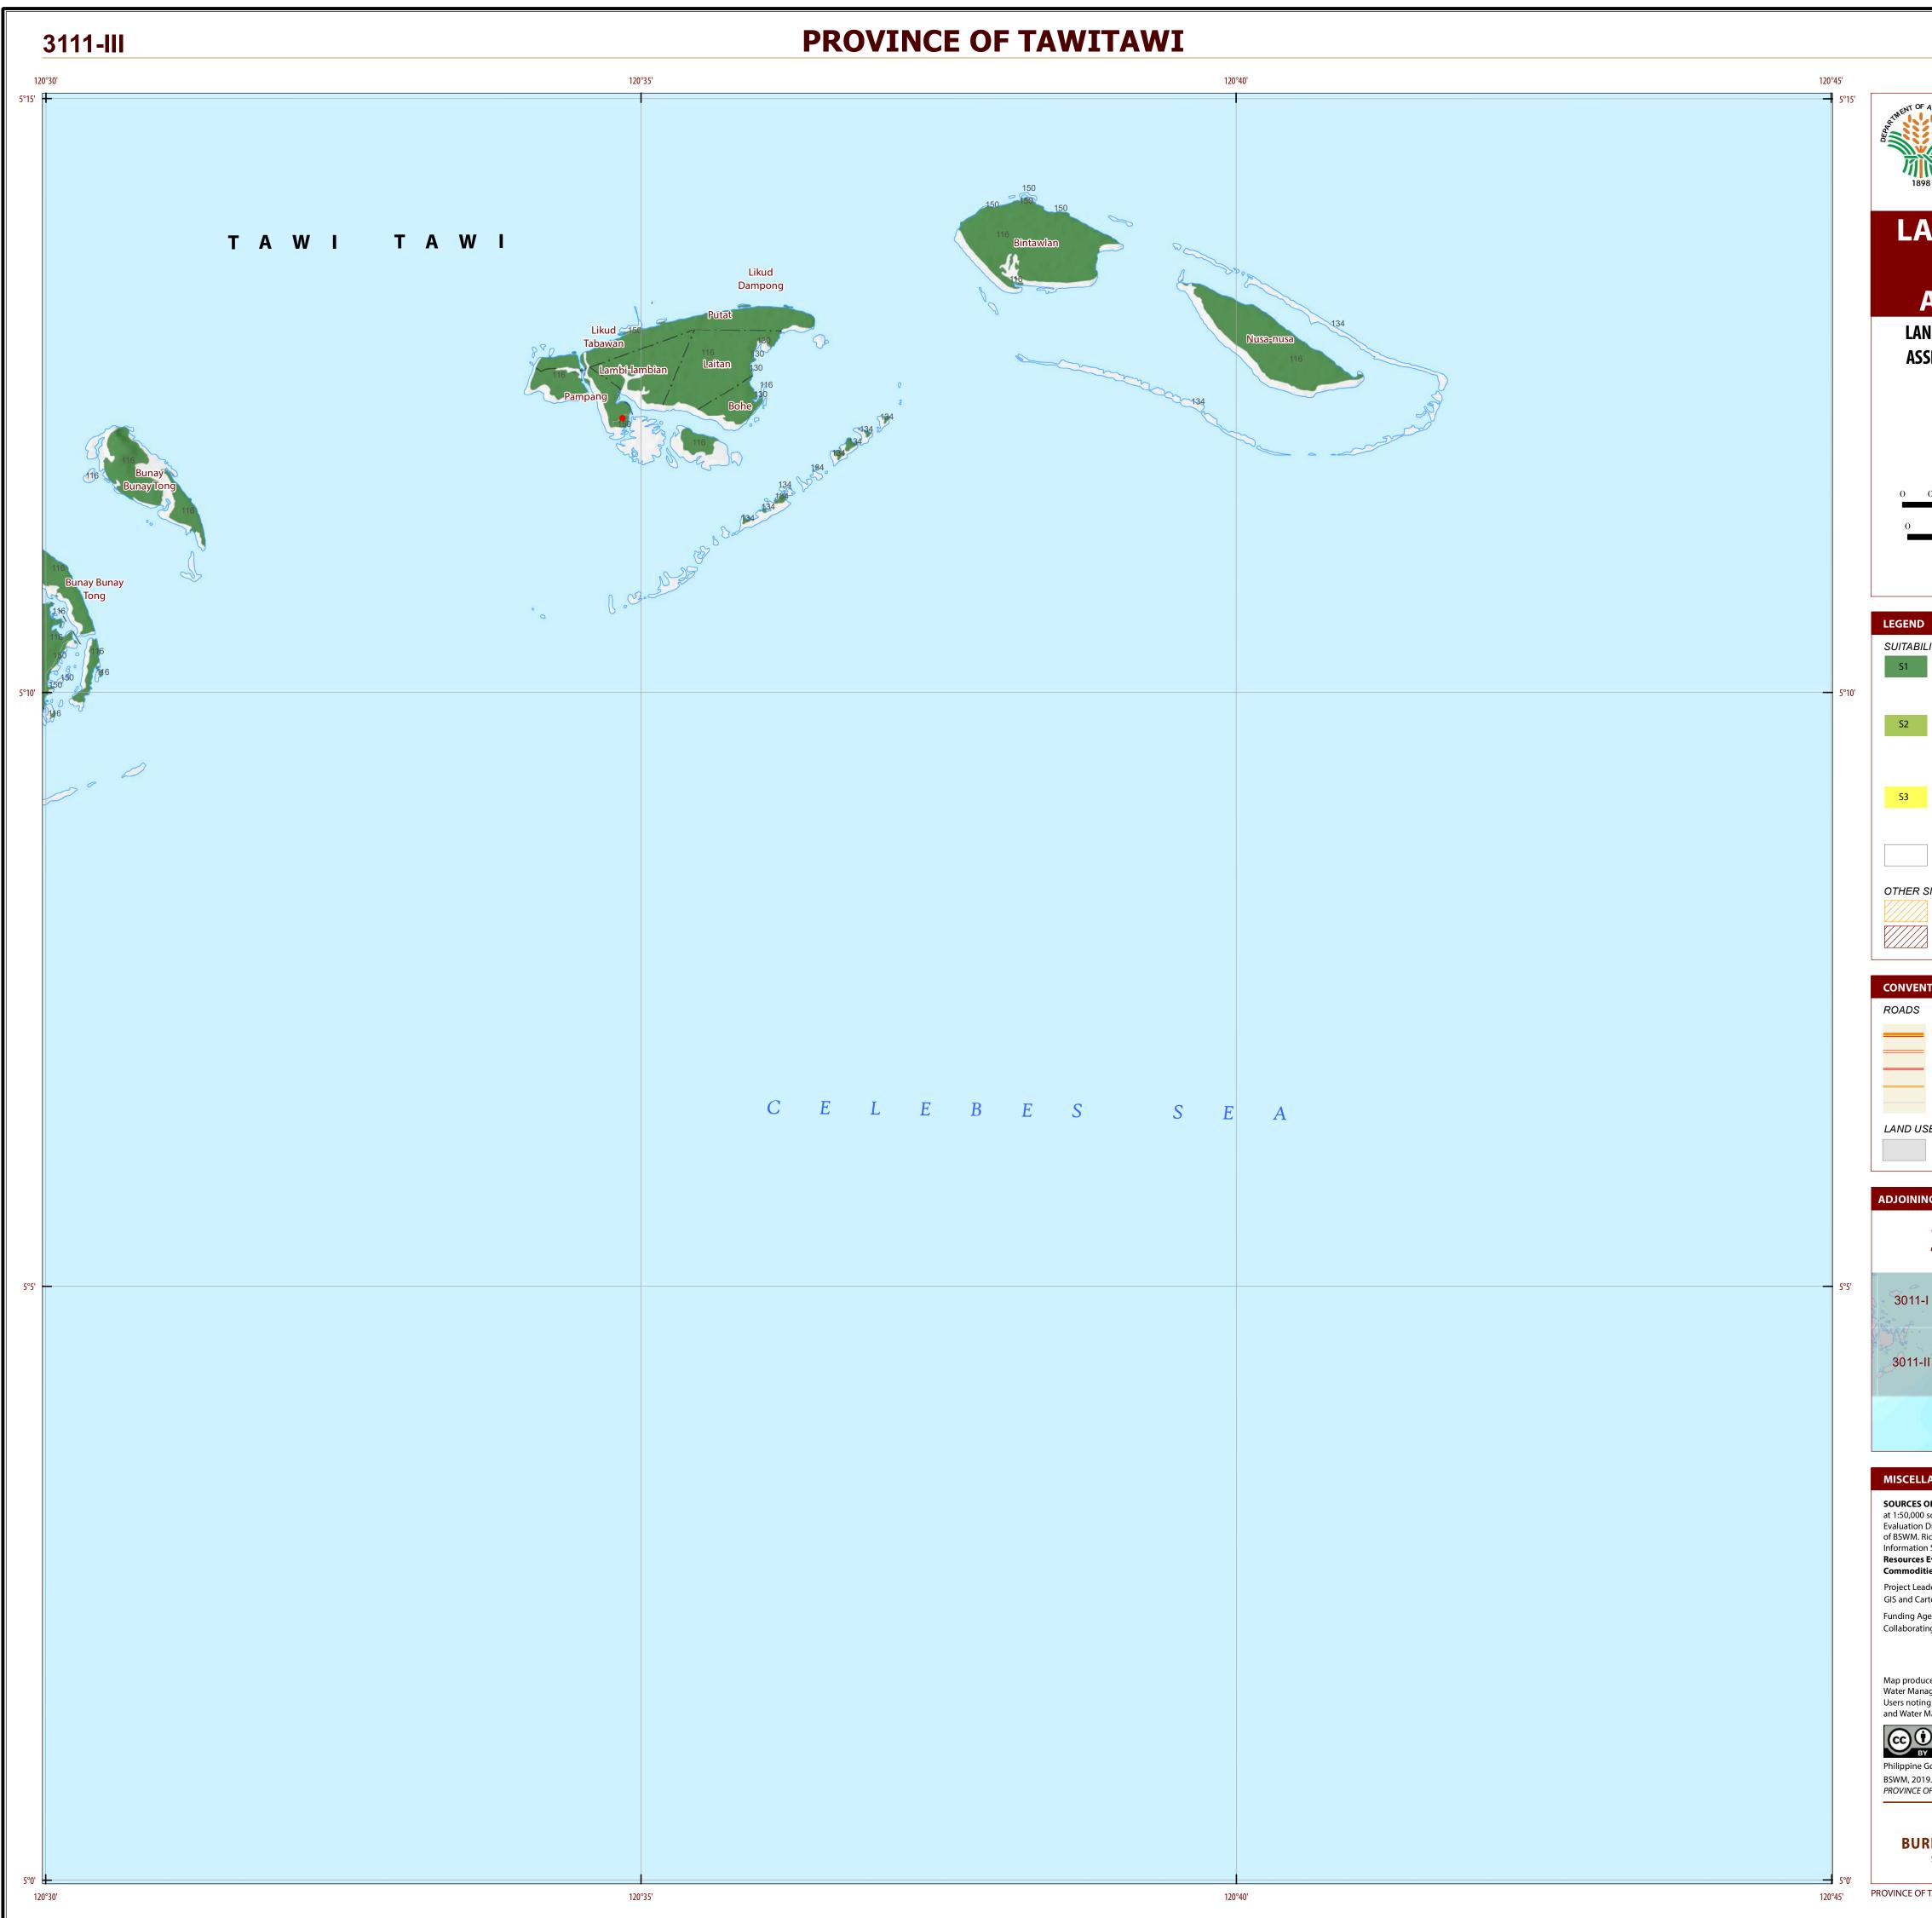

## **PROVINCE OF TAWITAWI**

### EXTENT OF SUITABILITY FOR ROBUSTA, LIBERICA AND EXCELSA COFFEE PRODUCTION BY MUNICIPALITY

|                 |           |           |            |                                |           | EX        | PANSION        | AREA (H   | la)            |           |           | CONFL     | LICT RES         | OLUTION   | l (Ha)    |           | TOTAL                               |
|-----------------|-----------|-----------|------------|--------------------------------|-----------|-----------|----------------|-----------|----------------|-----------|-----------|-----------|------------------|-----------|-----------|-----------|-------------------------------------|
| MUNICIPALITY    | EXISTI    | NG COFF   | EE (Ha)    | TOTAL<br>EXISTING<br>AREA (Ha) | Cocc      | onut      | Shrub<br>unman |           | Grass<br>unman |           | Cor       | n         | Paddy<br>non-irr |           | Other     | crops     | POTENTIAL<br>EXPANSION<br>AREA (Ha) |
|                 | <b>S1</b> | <b>S2</b> | <b>S</b> 3 |                                | <b>S1</b> | <b>S2</b> | <b>S1</b>      | <b>S2</b> | <b>S1</b>      | <b>S2</b> | <b>S1</b> | <b>S2</b> | <b>S1</b>        | <b>S2</b> | <b>S1</b> | <b>S2</b> | millin (na)                         |
| BONGAO          | -         | -         | -          | -                              | 3,356     | 4,709     | 345            | 49        | 19             | 51        | 12        | -         | -                | -         | -         | -         | 8,542                               |
| LANGUYAN        | -         | -         | -          | -                              | 75        | 3,556     | 4              | 1,186     | 8              | 572       | -         | 289       | -                | -         | -         | -         | 5,690                               |
| MAPUN           | -         | -         | -          | -                              | 4,745     | 863       | -              | -         | -              | -         | -         | -         | -                | -         | -         | -         | 5,607                               |
| PANGLIMA SUGALA | -         | -         | -          | -                              | 1,882     | 3,794     | 212            | 2,967     | 50             | 32        | -         | -         | -                | -         | -         | -         | 8,937                               |
| SAPA-SAPA       | -         | -         | -          | -                              | 2,992     | -         | 943            | -         | 57             | -         | 38        | -         | -                | -         | -         | -         | 4,030                               |
| SIBUTU          | -         | -         | -          | -                              | 544       | -         | 4,526          | 34        | 720            | -         | 1,004     | 2         | -                | -         | -         | -         | 6,831                               |
| SIMUNUL         | -         | -         | -          | -                              | 3,659     | -         | 1,840          | -         | 21             | -         | -         | -         | -                | -         | -         | -         | 5,520                               |
| SITANGKAI       | -         | -         | -          | -                              | 1,359     | -         | 287            | -         | 521            | -         | -         | -         | -                | -         | -         | -         | 2,167                               |
| SOUTH UBIAN     | -         | -         | -          | -                              | 1,673     | -         | 224            | -         | 2              | -         | -         | -         | -                | -         | -         | -         | 1,900                               |
| TANDUBAS        | -         | -         | -          | -                              | 1,820     | 76        | 2,109          | 3,375     | 1,240          | 265       | -         | -         | -                | -         | -         | -         | 8,886                               |
| Total Area (Ha) | -         | -         | -          | -                              | 22,106    | 12,997    | 10,490         | 7,611     | 2,640          | 920       | 1,055     | 291       | -                | -         | -         | -         | 58,109                              |