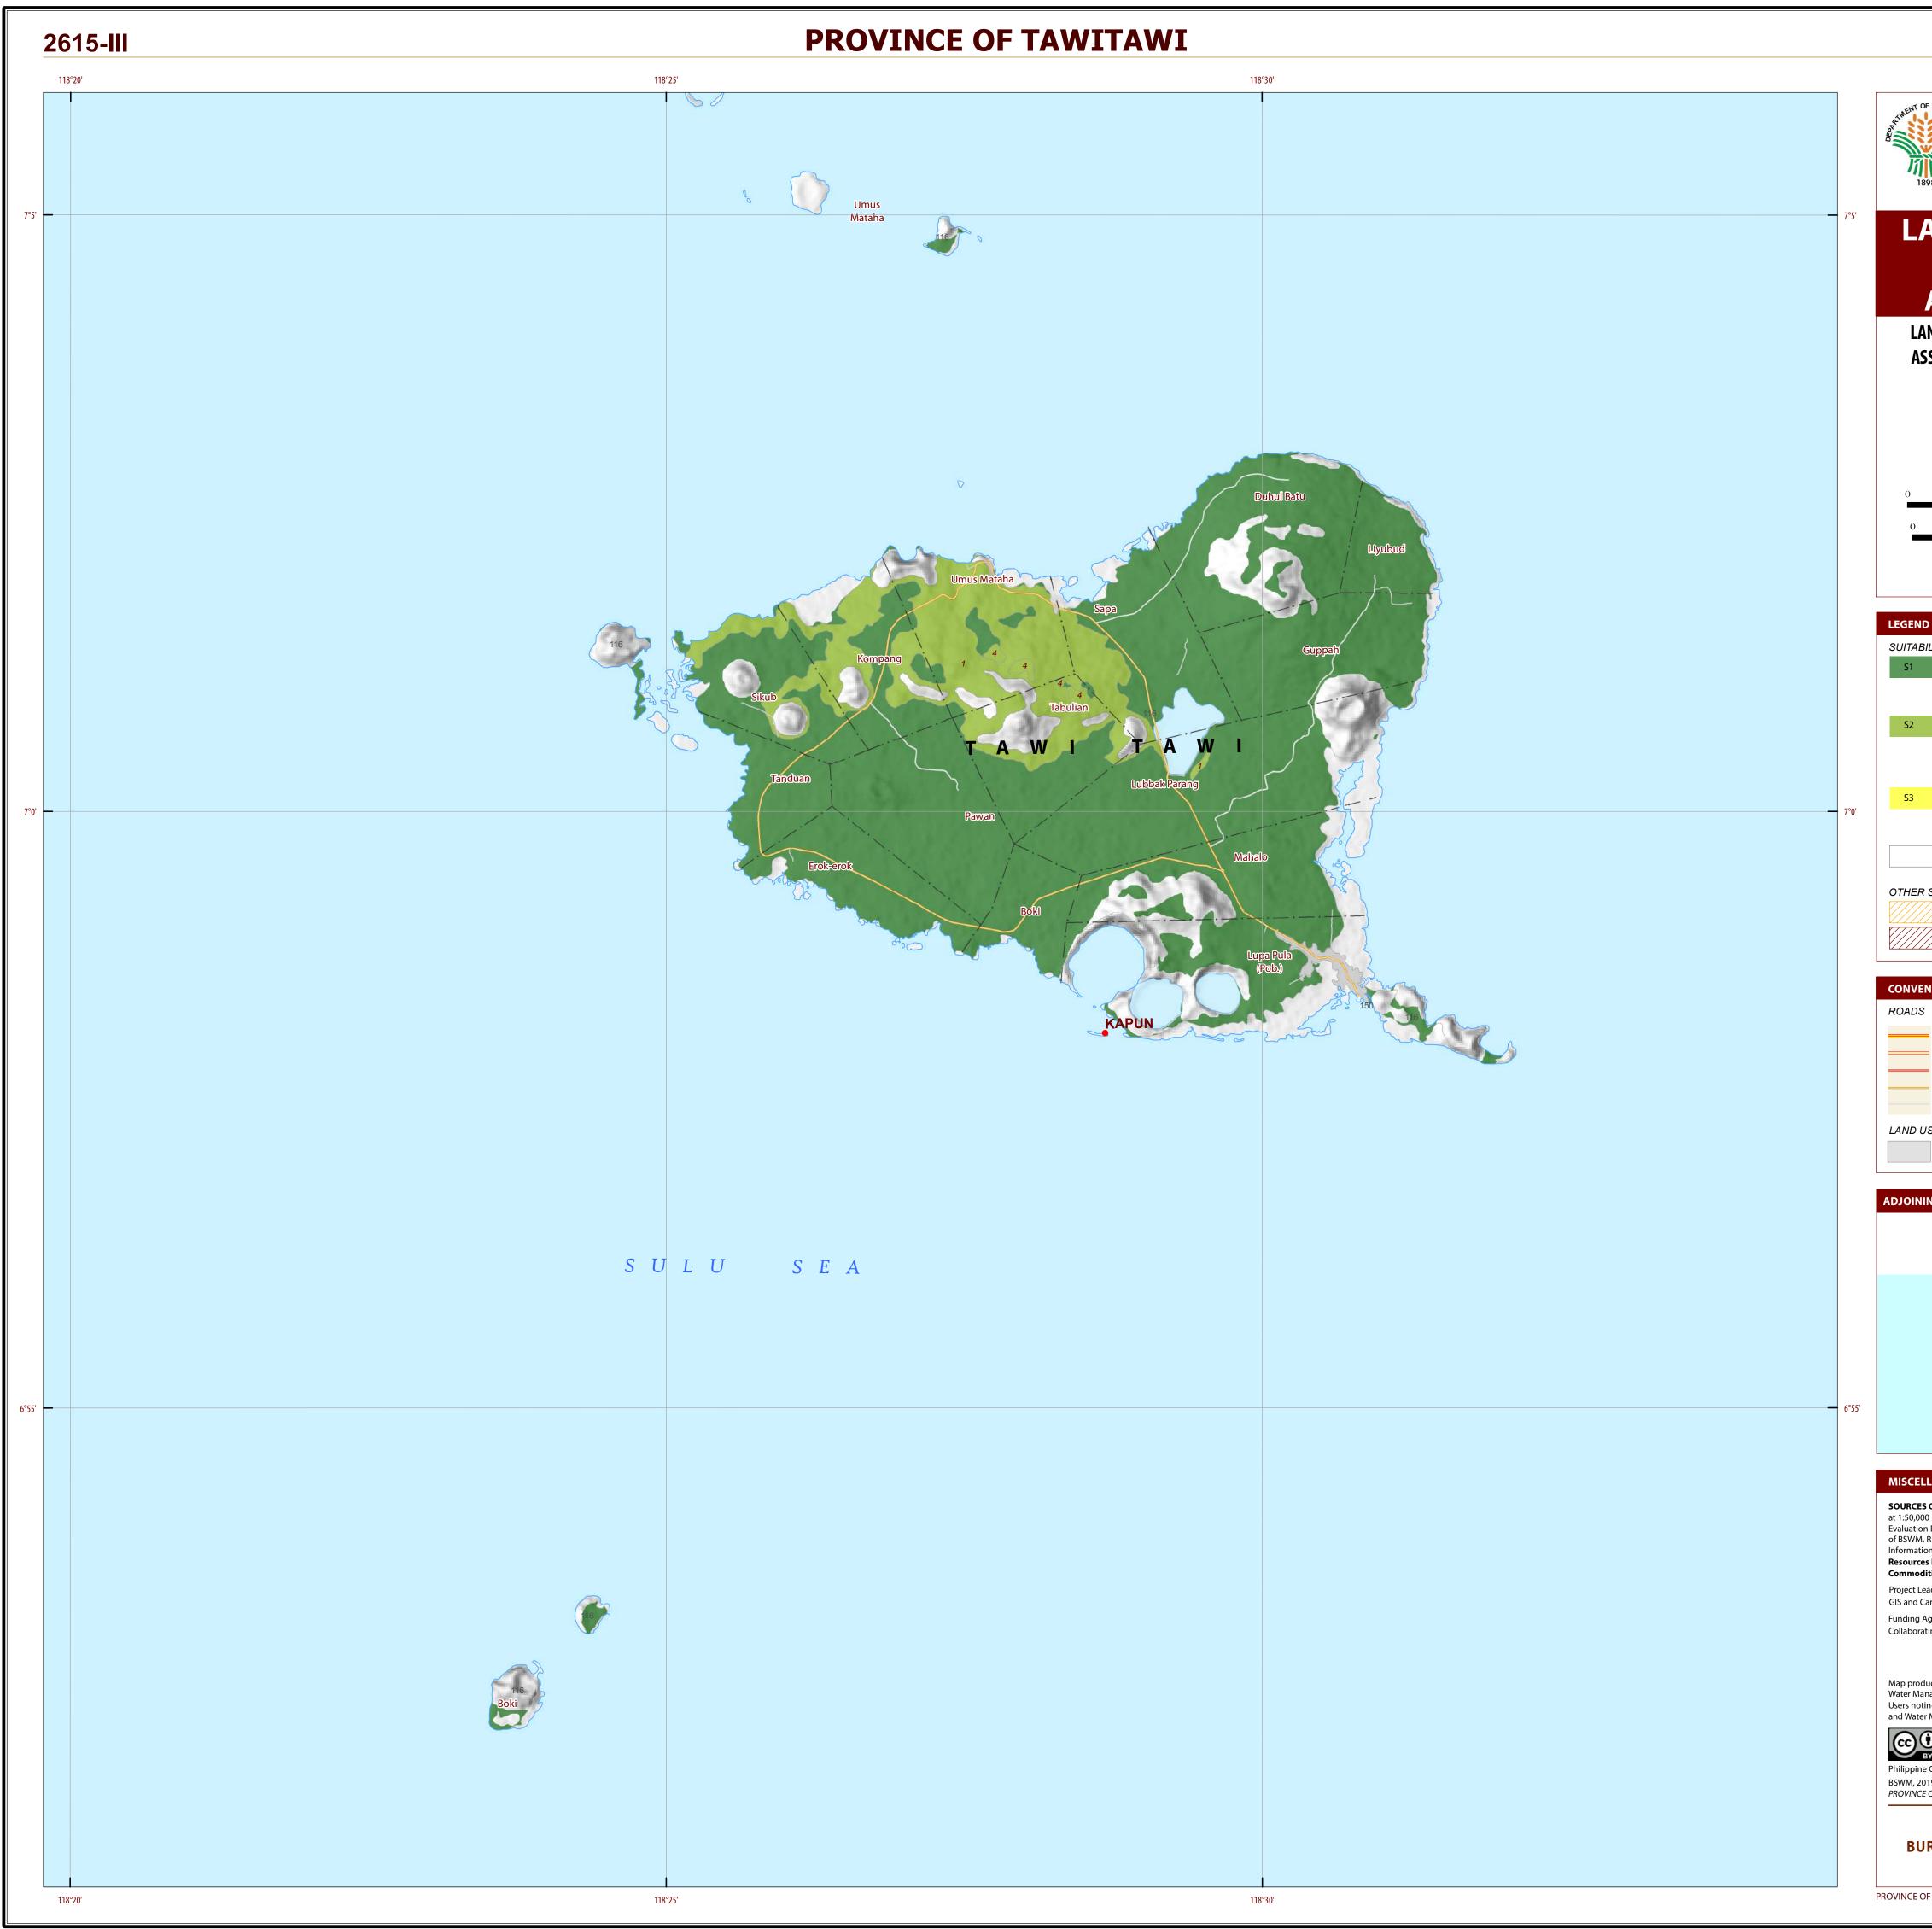

>INDE<br>INDE<br>INDE<br>INDE<br>INDE<br>INDE<br>INDE<br>INDE<br>INDE<br>INDE<br>INDE<br>INDE<br>INDE<br>INDE<br>INDE<br>INDE<br>INDE<br>INDE<br>INDE<br>INDE<br>INDE<br>INDE<br>INDE<br>INDE<br>INDE<br>INDE<br>INDE<br>INDE<br>INDE<br>INDE<br>INDE<br>INDE<br>INDE<br>INDE<br>INDE<br>INDE<br>INDE<br>INDE<br>INDE<br>INDE<br>INDE<br>INDE<br>INDE<br>INDE<br>INDE<br>INDE<br>INDE<br>INDE<br>INDE<br>INDE<br>INDE<br>INDE<br>INDE<br>INDE<br>INDE<br>INDE<br>INDE<br>INDE<br>INDE<br>INDE<br>INDE<br>INDE<br>INDE<br>INDE<br>INDE<br>I  | A Topographic Map<br>nagement and<br>vices Division (LSD)<br>ilippine Rice<br>ugh the Land<br>on Areas for Major<br>ral Research (DA-BAR)<br>PCAF)<br>A Department of<br>XI, XII and XIII (Caraga)<br>ces and municipalities<br>Bureau of Soils and<br>the Bureau of Soils and |



|