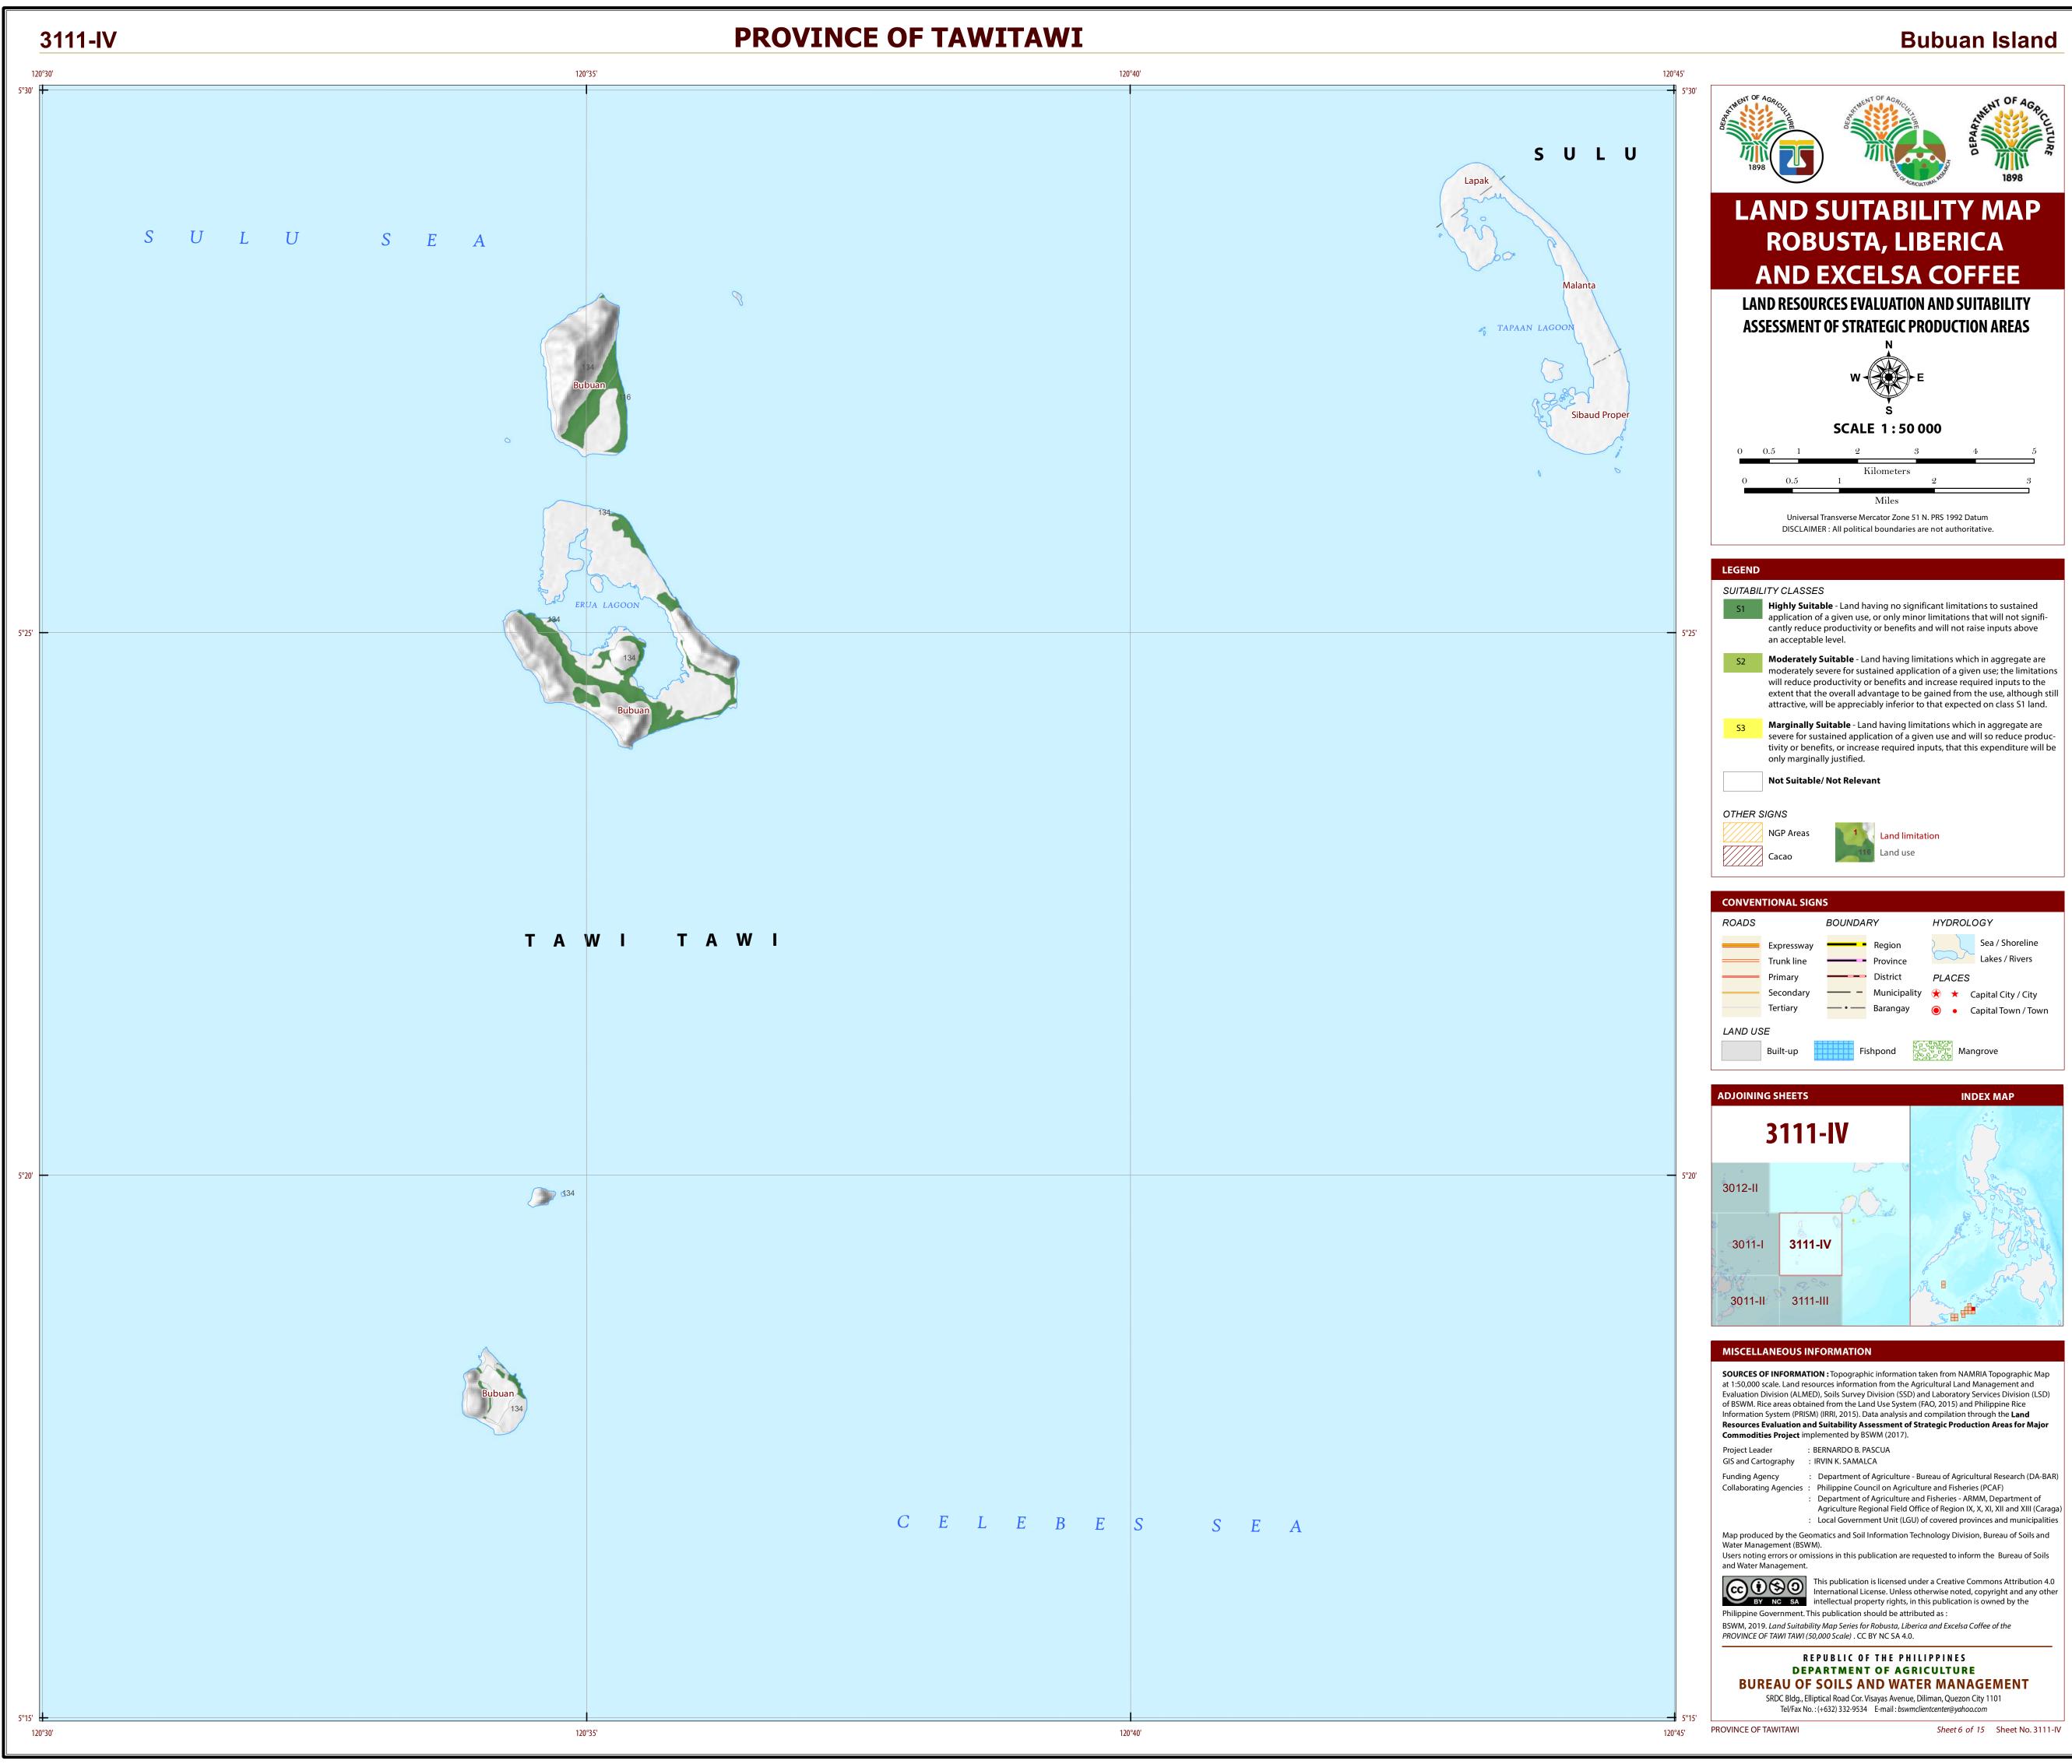

## **PROVINCE OF TAWITAWI**

## LAND SUITABILITY MAP

## LAND SUITABILITY MAP FOR **ROBUSTA, LIBERICA AND EXCELSA COFFEE**

## LAND RESOURCES EVALUATION AND SUITABILITY ASSESSMENT OF STRATEGIC PRODUCTION AREAS **PROVINCE OF TAWI-TAWI, ARMM**

### EXTENT OF SUITABILITY FOR ROBUSTA, LIBERICA AND EXCELSA COFFEE PRODUCTION BY MUNICIPALITY

|                 |           |           |            |                                |           | EX        | PANSION        | AREA (H   | la)            |           |           | CONFL     | LICT RES         | OLUTION   | l (Ha)    |           | TOTAL                               |
|-----------------|-----------|-----------|------------|--------------------------------|-----------|-----------|----------------|-----------|----------------|-----------|-----------|-----------|------------------|-----------|-----------|-----------|-------------------------------------|
| MUNICIPALITY    | EXISTI    | NG COFF   | EE (Ha)    | TOTAL<br>EXISTING<br>AREA (Ha) | Cocc      | onut      | Shrub<br>unman |           | Grass<br>unman |           | Cor       | n         | Paddy<br>non-irr |           | Other     | crops     | POTENTIAL<br>EXPANSION<br>AREA (Ha) |
|                 | <b>S1</b> | <b>S2</b> | <b>S</b> 3 |                                | <b>S1</b> | <b>S2</b> | <b>S1</b>      | <b>S2</b> | <b>S1</b>      | <b>S2</b> | <b>S1</b> | <b>S2</b> | <b>S1</b>        | <b>S2</b> | <b>S1</b> | <b>S2</b> | millin (na)                         |
| BONGAO          | -         | -         | -          | -                              | 3,356     | 4,709     | 345            | 49        | 19             | 51        | 12        | -         | -                | -         | -         | -         | 8,542                               |
| LANGUYAN        | -         | -         | -          | -                              | 75        | 3,556     | 4              | 1,186     | 8              | 572       | -         | 289       | -                | -         | -         | -         | 5,690                               |
| MAPUN           | -         | -         | -          | -                              | 4,745     | 863       | -              | -         | -              | -         | -         | -         | -                | -         | -         | -         | 5,607                               |
| PANGLIMA SUGALA | -         | -         | -          | -                              | 1,882     | 3,794     | 212            | 2,967     | 50             | 32        | -         | -         | -                | -         | -         | -         | 8,937                               |
| SAPA-SAPA       | -         | -         | -          | -                              | 2,992     | -         | 943            | -         | 57             | -         | 38        | -         | -                | -         | -         | -         | 4,030                               |
| SIBUTU          | -         | -         | -          | -                              | 544       | -         | 4,526          | 34        | 720            | -         | 1,004     | 2         | -                | -         | -         | -         | 6,831                               |
| SIMUNUL         | -         | -         | -          | -                              | 3,659     | -         | 1,840          | -         | 21             | -         | -         | -         | -                | -         | -         | -         | 5,520                               |
| SITANGKAI       | -         | -         | -          | -                              | 1,359     | -         | 287            | -         | 521            | -         | -         | -         | -                | -         | -         | -         | 2,167                               |
| SOUTH UBIAN     | -         | -         | -          | -                              | 1,673     | -         | 224            | -         | 2              | -         | -         | -         | -                | -         | -         | -         | 1,900                               |
| TANDUBAS        | -         | -         | -          | -                              | 1,820     | 76        | 2,109          | 3,375     | 1,240          | 265       | -         | -         | -                | -         | -         | -         | 8,886                               |
| Total Area (Ha) | -         | -         | -          | -                              | 22,106    | 12,997    | 10,490         | 7,611     | 2,640          | 920       | 1,055     | 291       | -                | -         | -         | -         | 58,109                              |