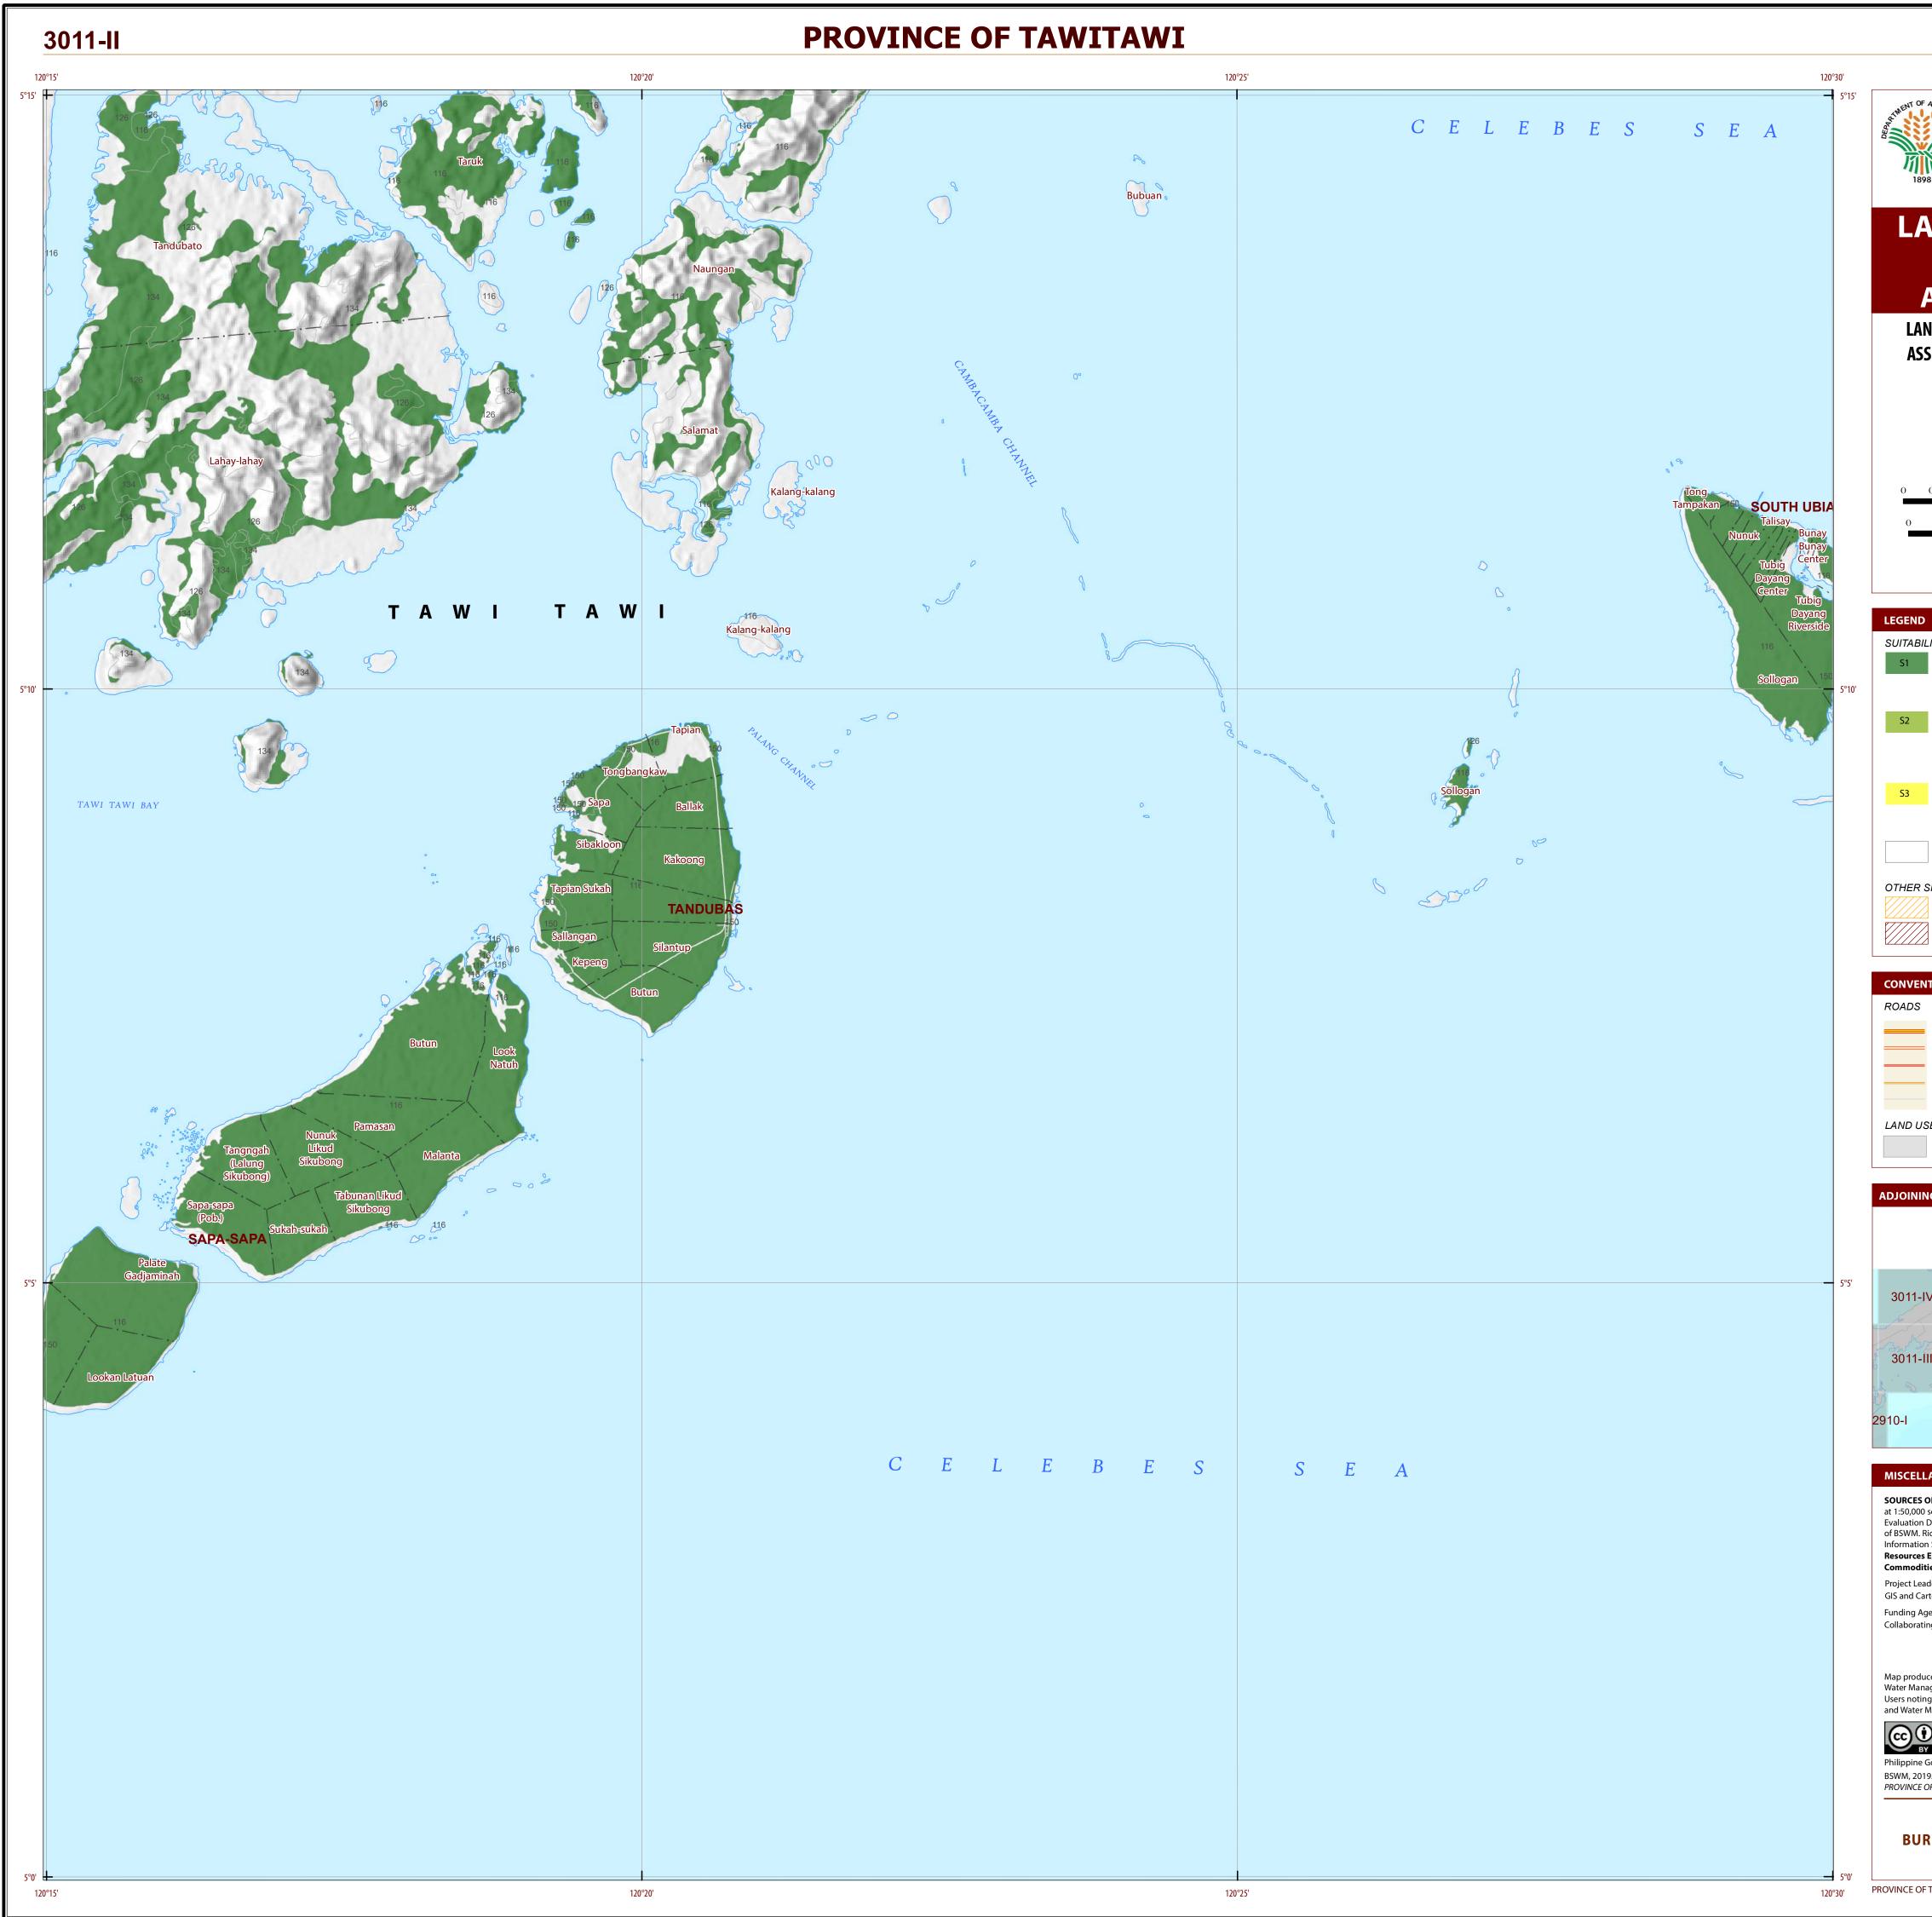

## **PROVINCE OF TAWITAWI**

### EXTENT OF SUITABILITY FOR ROBUSTA, LIBERICA AND EXCELSA COFFEE PRODUCTION BY MUNICIPALITY

|                 |           |           |            |                                |           | EX        | PANSION        | AREA (H   | la)            |           |           | CONFL     | LICT RES         | OLUTION   | l (Ha)    |           | TOTAL                               |
|-----------------|-----------|-----------|------------|--------------------------------|-----------|-----------|----------------|-----------|----------------|-----------|-----------|-----------|------------------|-----------|-----------|-----------|-------------------------------------|
| MUNICIPALITY    | EXISTI    | NG COFF   | EE (Ha)    | TOTAL<br>EXISTING<br>AREA (Ha) | Cocc      | onut      | Shrub<br>unman |           | Grass<br>unman |           | Cor       | n         | Paddy<br>non-irr |           | Other     | crops     | POTENTIAL<br>EXPANSION<br>AREA (Ha) |
|                 | <b>S1</b> | <b>S2</b> | <b>S</b> 3 |                                | <b>S1</b> | <b>S2</b> | <b>S1</b>      | <b>S2</b> | <b>S1</b>      | <b>S2</b> | <b>S1</b> | <b>S2</b> | <b>S1</b>        | <b>S2</b> | <b>S1</b> | <b>S2</b> | millin (na)                         |
| BONGAO          | -         | -         | -          | -                              | 3,356     | 4,709     | 345            | 49        | 19             | 51        | 12        | -         | -                | -         | -         | -         | 8,542                               |
| LANGUYAN        | -         | -         | -          | -                              | 75        | 3,556     | 4              | 1,186     | 8              | 572       | -         | 289       | -                | -         | -         | -         | 5,690                               |
| MAPUN           | -         | -         | -          | -                              | 4,745     | 863       | -              | -         | -              | -         | -         | -         | -                | -         | -         | -         | 5,607                               |
| PANGLIMA SUGALA | -         | -         | -          | -                              | 1,882     | 3,794     | 212            | 2,967     | 50             | 32        | -         | -         | -                | -         | -         | -         | 8,937                               |
| SAPA-SAPA       | -         | -         | -          | -                              | 2,992     | -         | 943            | -         | 57             | -         | 38        | -         | -                | -         | -         | -         | 4,030                               |
| SIBUTU          | -         | -         | -          | -                              | 544       | -         | 4,526          | 34        | 720            | -         | 1,004     | 2         | -                | -         | -         | -         | 6,831                               |
| SIMUNUL         | -         | -         | -          | -                              | 3,659     | -         | 1,840          | -         | 21             | -         | -         | -         | -                | -         | -         | -         | 5,520                               |
| SITANGKAI       | -         | -         | -          | -                              | 1,359     | -         | 287            | -         | 521            | -         | -         | -         | -                | -         | -         | -         | 2,167                               |
| SOUTH UBIAN     | -         | -         | -          | -                              | 1,673     | -         | 224            | -         | 2              | -         | -         | -         | -                | -         | -         | -         | 1,900                               |
| TANDUBAS        | -         | -         | -          | -                              | 1,820     | 76        | 2,109          | 3,375     | 1,240          | 265       | -         | -         | -                | -         | -         | -         | 8,886                               |
| Total Area (Ha) | -         | -         | -          | -                              | 22,106    | 12,997    | 10,490         | 7,611     | 2,640          | 920       | 1,055     | 291       | -                | -         | -         | -         | 58,109                              |