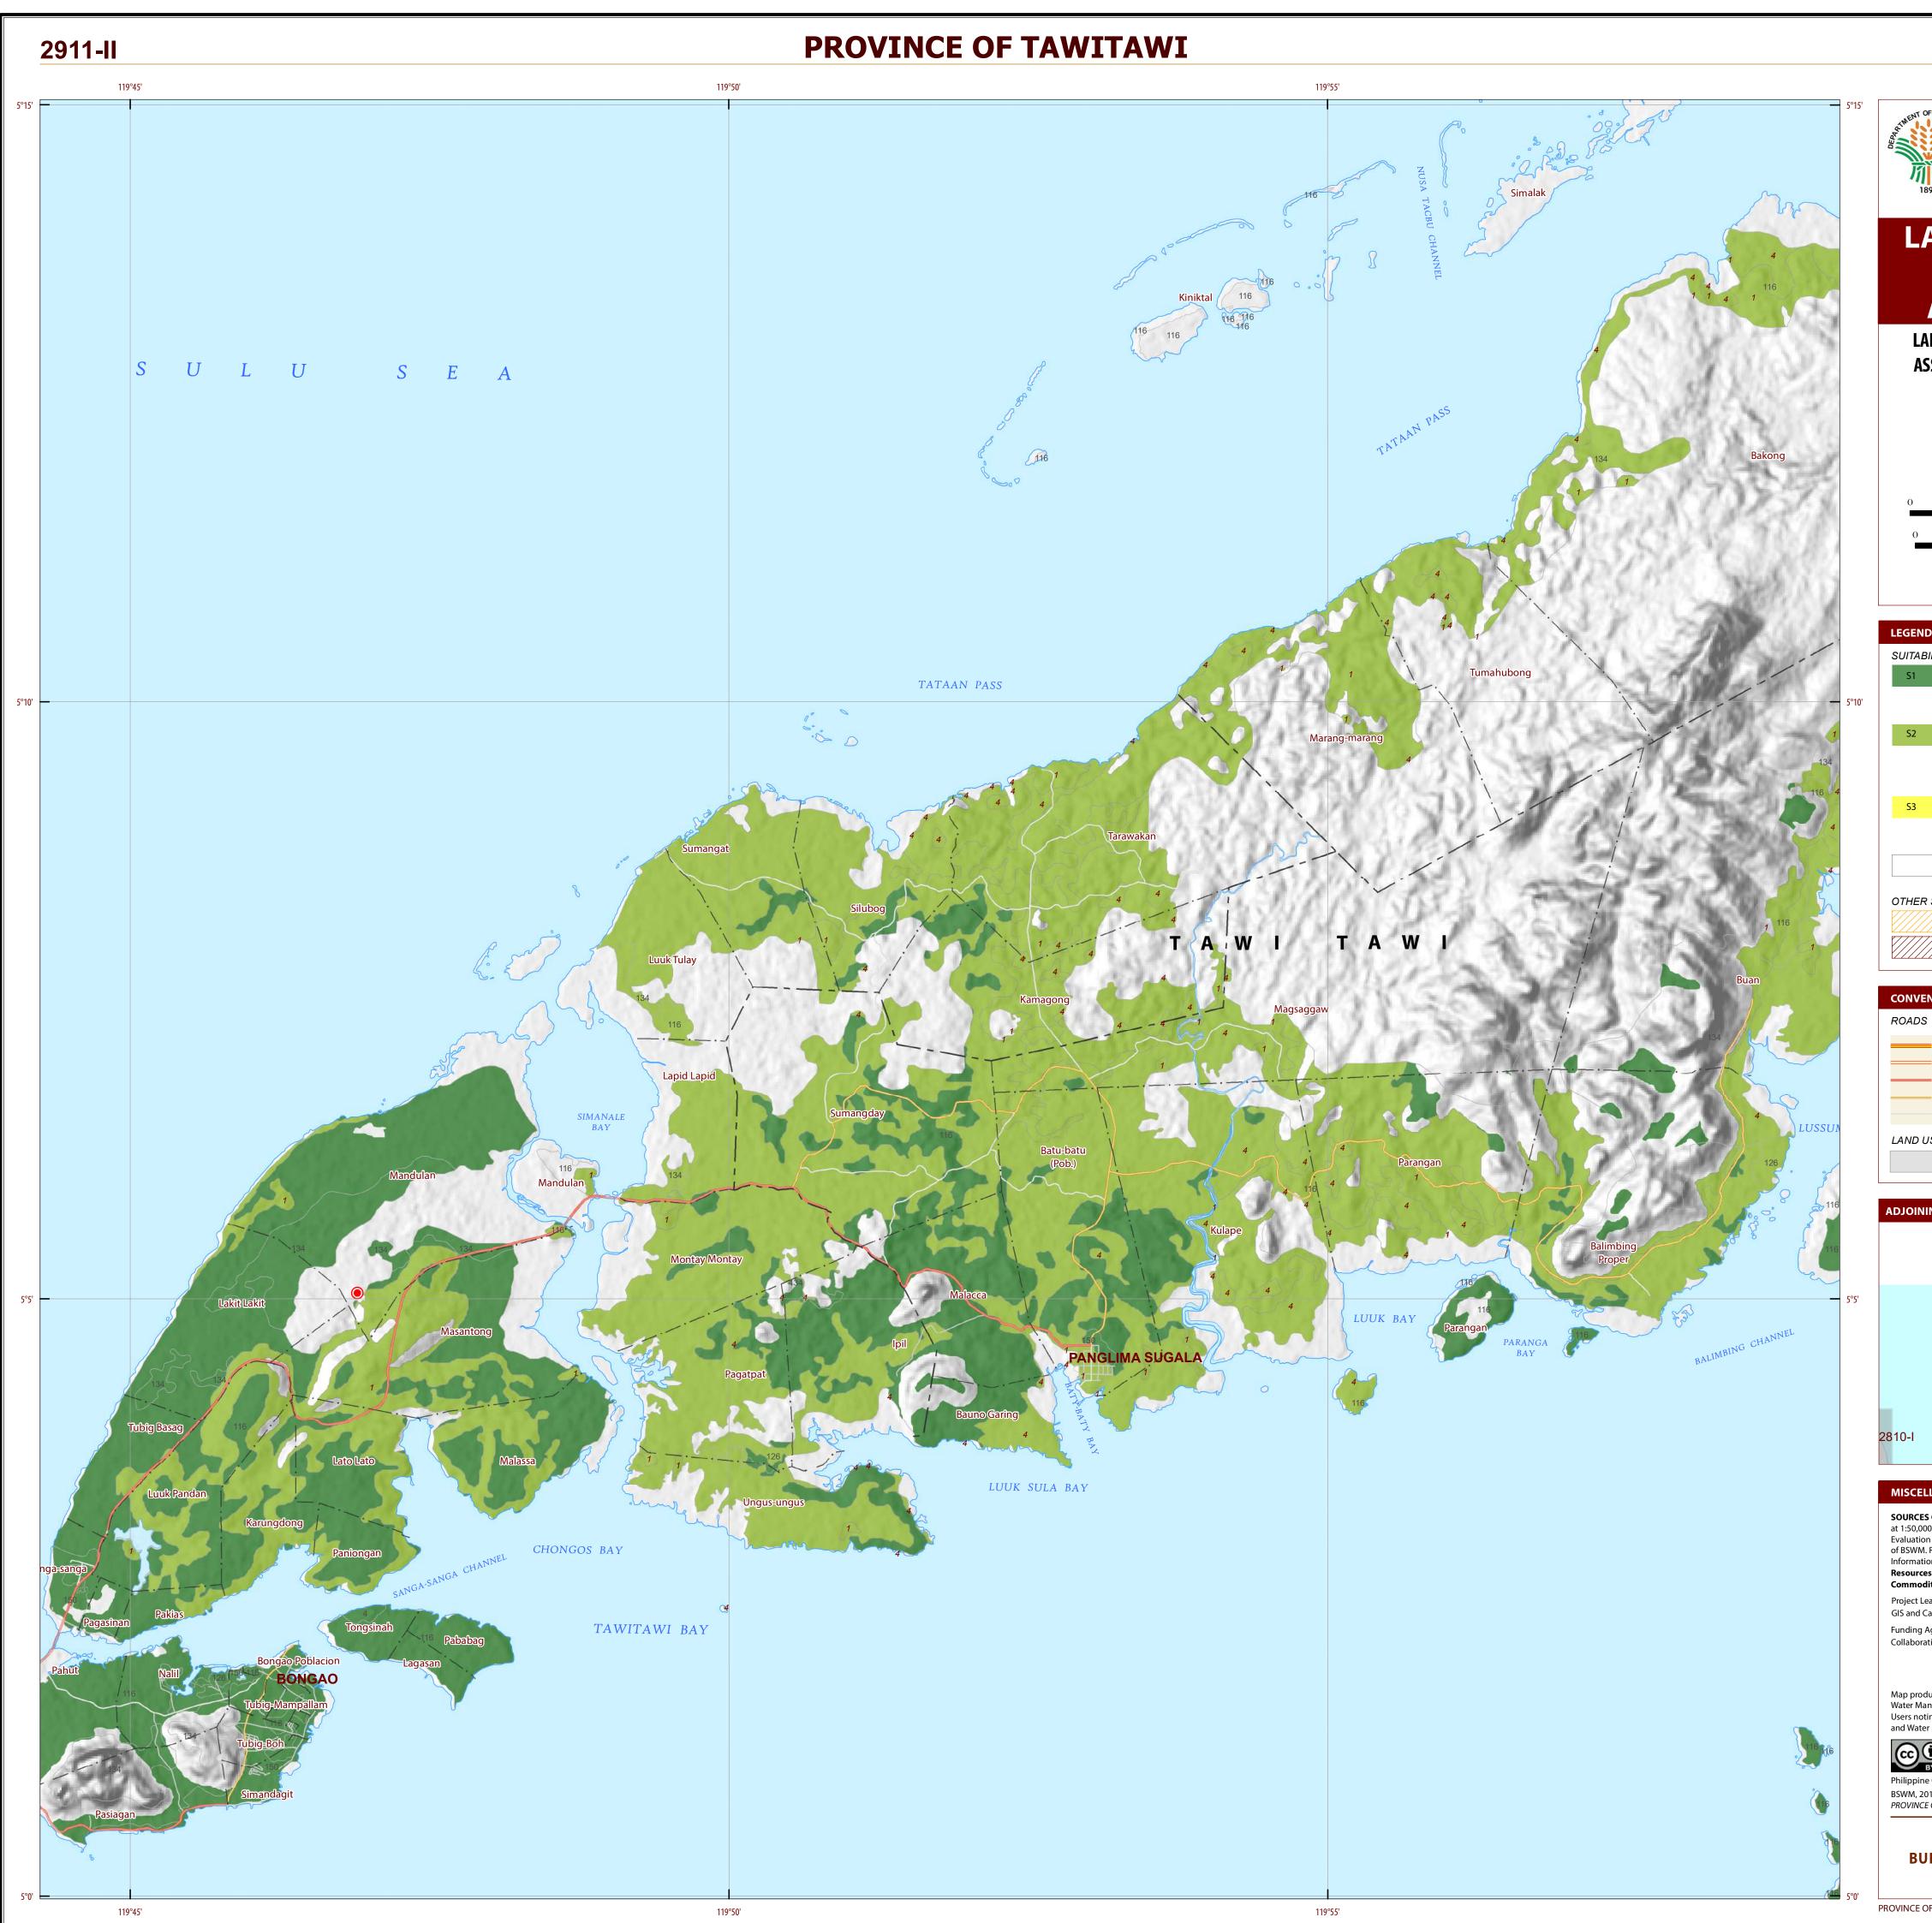

## **PROVINCE OF TAWITAWI**

### EXTENT OF SUITABILITY FOR ROBUSTA, LIBERICA AND EXCELSA COFFEE PRODUCTION BY MUNICIPALITY

|                 |           |           |            |                                |           | EX        | PANSION        | AREA (H   | la)            |           |           | CONFL     | LICT RES         | OLUTION   | l (Ha)    |           | TOTAL                               |
|-----------------|-----------|-----------|------------|--------------------------------|-----------|-----------|----------------|-----------|----------------|-----------|-----------|-----------|------------------|-----------|-----------|-----------|-------------------------------------|
| MUNICIPALITY    | EXISTI    | NG COFF   | EE (Ha)    | TOTAL<br>EXISTING<br>AREA (Ha) | Cocc      | onut      | Shrub<br>unman |           | Grass<br>unman |           | Cor       | n         | Paddy<br>non-irr |           | Other     | crops     | POTENTIAL<br>EXPANSION<br>AREA (Ha) |
|                 | <b>S1</b> | <b>S2</b> | <b>S</b> 3 |                                | <b>S1</b> | <b>S2</b> | <b>S1</b>      | <b>S2</b> | <b>S1</b>      | <b>S2</b> | <b>S1</b> | <b>S2</b> | <b>S1</b>        | <b>S2</b> | <b>S1</b> | <b>S2</b> | millin (na)                         |
| BONGAO          | -         | -         | -          | -                              | 3,356     | 4,709     | 345            | 49        | 19             | 51        | 12        | -         | -                | -         | -         | -         | 8,542                               |
| LANGUYAN        | -         | -         | -          | -                              | 75        | 3,556     | 4              | 1,186     | 8              | 572       | -         | 289       | -                | -         | -         | -         | 5,690                               |
| MAPUN           | -         | -         | -          | -                              | 4,745     | 863       | -              | -         | -              | -         | -         | -         | -                | -         | -         | -         | 5,607                               |
| PANGLIMA SUGALA | -         | -         | -          | -                              | 1,882     | 3,794     | 212            | 2,967     | 50             | 32        | -         | -         | -                | -         | -         | -         | 8,937                               |
| SAPA-SAPA       | -         | -         | -          | -                              | 2,992     | -         | 943            | -         | 57             | -         | 38        | -         | -                | -         | -         | -         | 4,030                               |
| SIBUTU          | -         | -         | -          | -                              | 544       | -         | 4,526          | 34        | 720            | -         | 1,004     | 2         | -                | -         | -         | -         | 6,831                               |
| SIMUNUL         | -         | -         | -          | -                              | 3,659     | -         | 1,840          | -         | 21             | -         | -         | -         | -                | -         | -         | -         | 5,520                               |
| SITANGKAI       | -         | -         | -          | -                              | 1,359     | -         | 287            | -         | 521            | -         | -         | -         | -                | -         | -         | -         | 2,167                               |
| SOUTH UBIAN     | -         | -         | -          | -                              | 1,673     | -         | 224            | -         | 2              | -         | -         | -         | -                | -         | -         | -         | 1,900                               |
| TANDUBAS        | -         | -         | -          | -                              | 1,820     | 76        | 2,109          | 3,375     | 1,240          | 265       | -         | -         | -                | -         | -         | -         | 8,886                               |
| Total Area (Ha) | -         | -         | -          | -                              | 22,106    | 12,997    | 10,490         | 7,611     | 2,640          | 920       | 1,055     | 291       | -                | -         | -         | -         | 58,109                              |