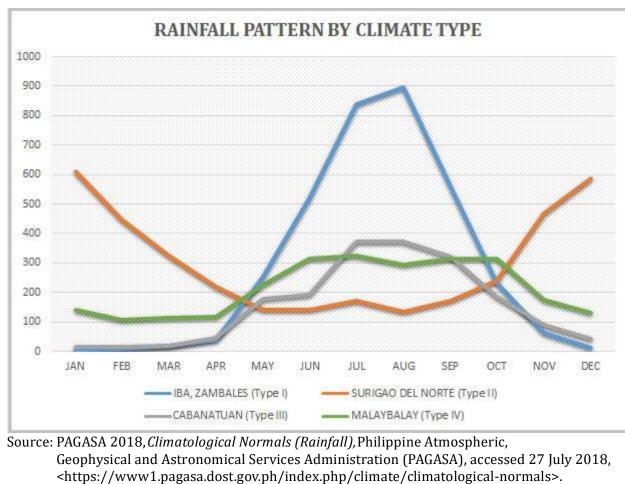

ained application of a given use; the limitation will reduce productivity or benefits and increase required inputs to the extent that the overall advantage to be gained from the use, although still attractive, will be appreciably inferior to that expected on class S1 land.

### **CLIMATE TYPE**

- **TYPE I** : Two pronouced season, dry from November to April and **TYPE II** : No dry season with a very pronounced maximum rain wet during the rest of the year. Maximum rain period is from June to September
- **TYPE III** : No very pronounced maximum rain period, with a dry season lasting only from one to three months, either during the period from December to February or from March to May. This type resembles Type I since it has a short dry season.

Tawa-tawi is classified as climate type IV



Marginally Suitable (S3) Land having limitations which in aggregate are severe for sustained application of a given use and will so reduce productivity or benefits, or increase required inputs, that this expenditure will be only marginally justified.

Not Suitable / Not Relevant Land having limitations which may be surmountable in time but which cannot be corrected with existing knowledge at currently acceptable cost; the limitations are so severe as to preclude successful sustained use of the land in the given manner. Existing forest, shrubland greater than 18% slope, irrigated paddy rice and miscellaneous land types such as built up areas, roads, etc are considered as not relevant.

- period from December to February. There is not a single dry month. Maximum monthly rainfall occurs dur