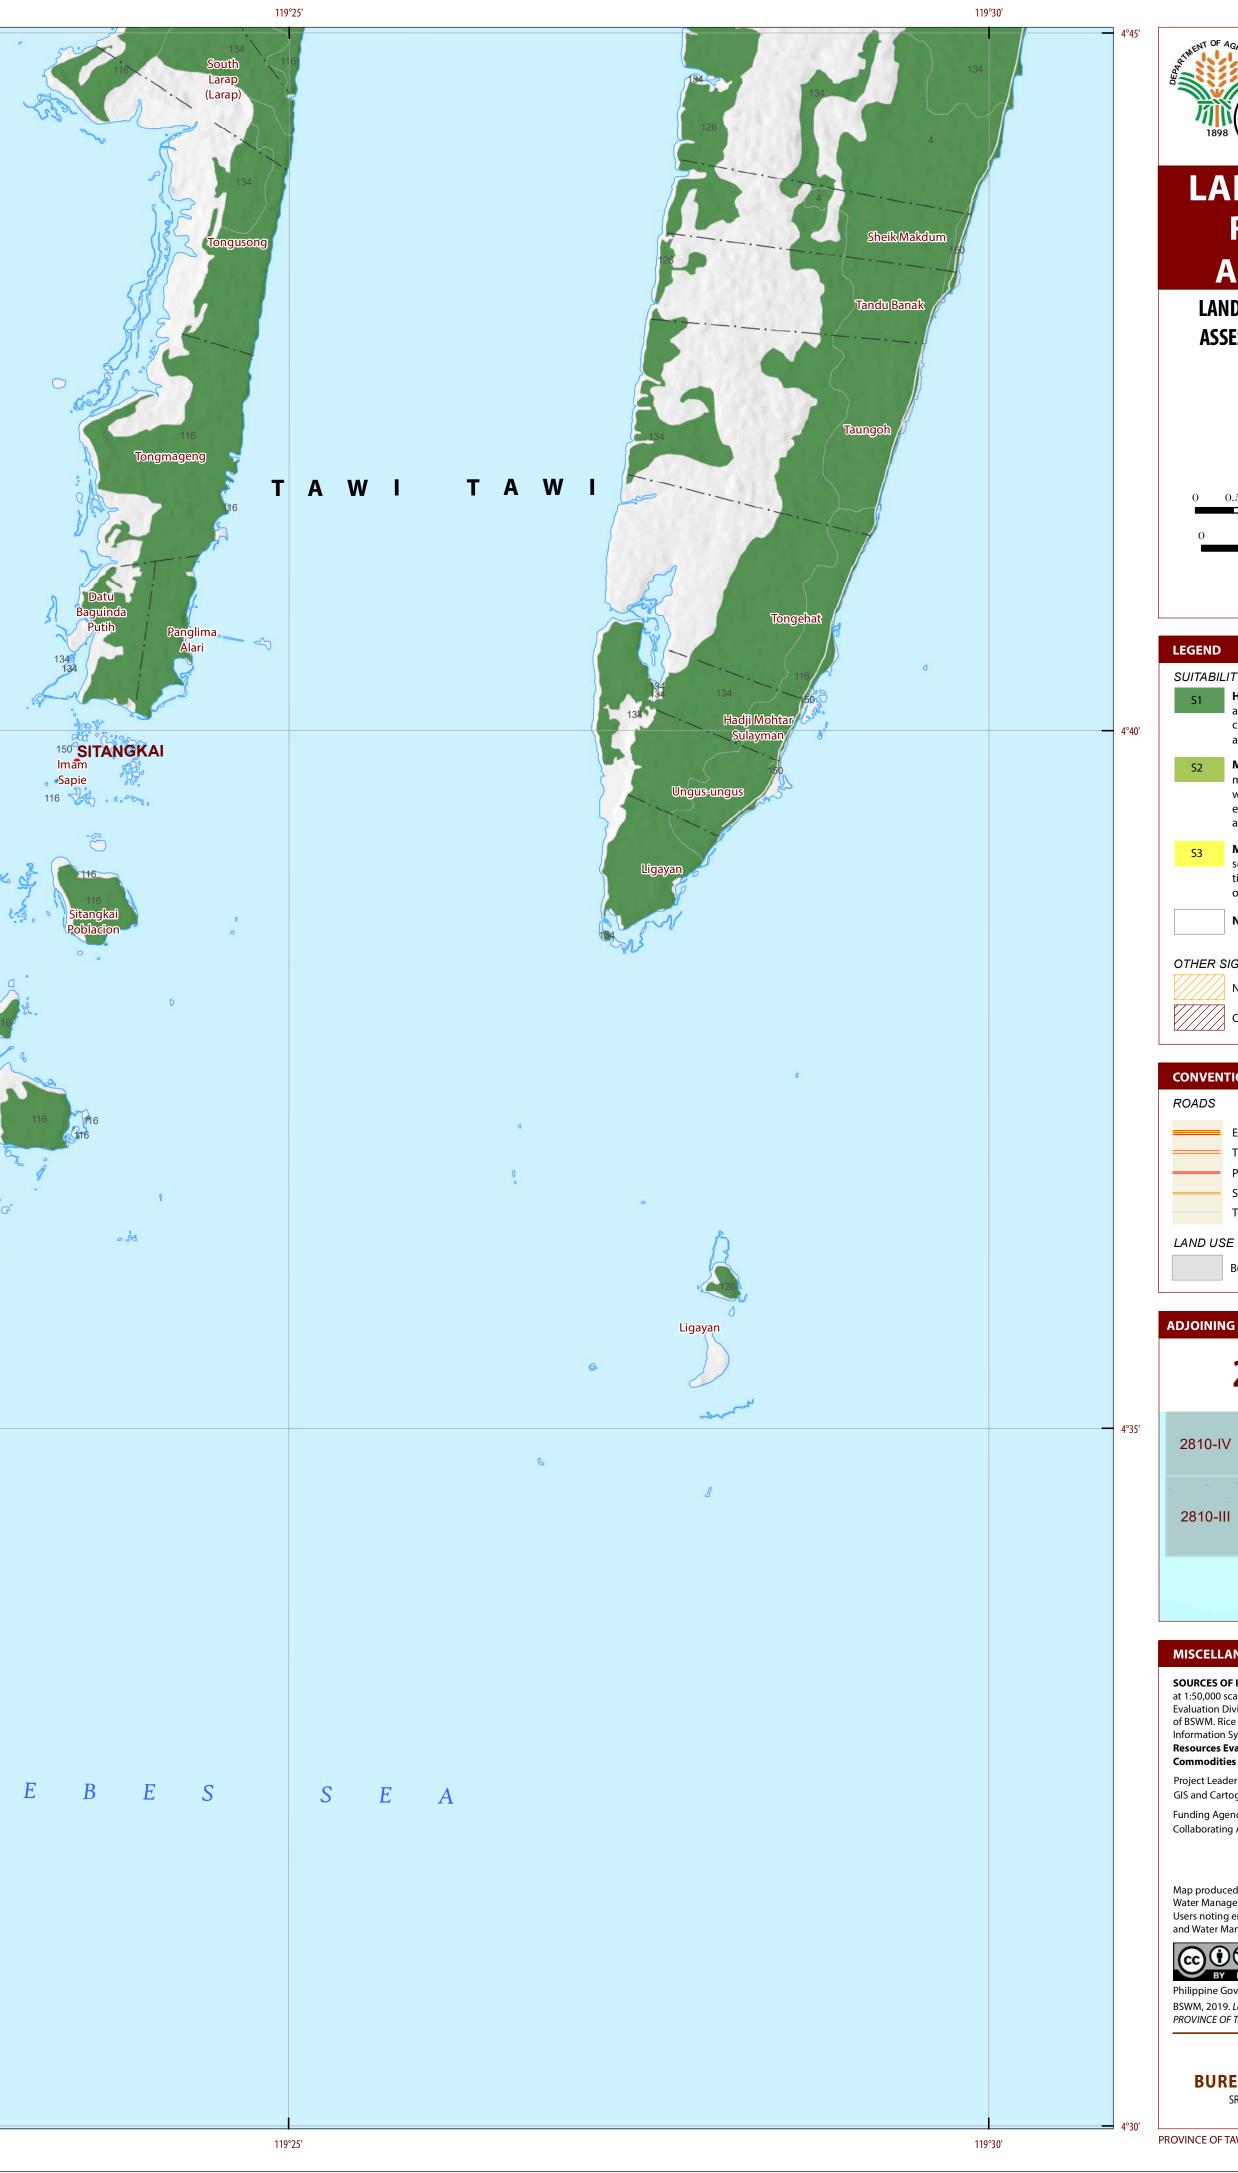

## **PROVINCE OF TAWITAWI**

## LAND SUITABILITY MAP

### EXTENT OF SUITABILITY FOR ROBUSTA, LIBERICA AND EXCELSA COFFEE PRODUCTION BY MUNICIPALITY

|                 |           |           |            |                                |           | EX        | PANSION        | AREA (H   | la)            |           |           | CONFL     | LICT RES         | OLUTION   | l (Ha)    |           | TOTAL                               |
|-----------------|-----------|-----------|------------|--------------------------------|-----------|-----------|----------------|-----------|----------------|-----------|-----------|-----------|------------------|-----------|-----------|-----------|-------------------------------------|
| MUNICIPALITY    | EXISTI    | NG COFF   | EE (Ha)    | TOTAL<br>EXISTING<br>AREA (Ha) | Cocc      | onut      | Shrub<br>unman |           | Grass<br>unman |           | Cor       | n         | Paddy<br>non-irr |           | Other     | crops     | POTENTIAL<br>EXPANSION<br>AREA (Ha) |
|                 | <b>S1</b> | <b>S2</b> | <b>S</b> 3 |                                | <b>S1</b> | <b>S2</b> | <b>S1</b>      | <b>S2</b> | <b>S1</b>      | <b>S2</b> | <b>S1</b> | <b>S2</b> | <b>S1</b>        | <b>S2</b> | <b>S1</b> | <b>S2</b> | millin (na)                         |
| BONGAO          | -         | -         | -          | -                              | 3,356     | 4,709     | 345            | 49        | 19             | 51        | 12        | -         | -                | -         | -         | -         | 8,542                               |
| LANGUYAN        | -         | -         | -          | -                              | 75        | 3,556     | 4              | 1,186     | 8              | 572       | -         | 289       | -                | -         | -         | -         | 5,690                               |
| MAPUN           | -         | -         | -          | -                              | 4,745     | 863       | -              | -         | -              | -         | -         | -         | -                | -         | -         | -         | 5,607                               |
| PANGLIMA SUGALA | -         | -         | -          | -                              | 1,882     | 3,794     | 212            | 2,967     | 50             | 32        | -         | -         | -                | -         | -         | -         | 8,937                               |
| SAPA-SAPA       | -         | -         | -          | -                              | 2,992     | -         | 943            | -         | 57             | -         | 38        | -         | -                | -         | -         | -         | 4,030                               |
| SIBUTU          | -         | -         | -          | -                              | 544       | -         | 4,526          | 34        | 720            | -         | 1,004     | 2         | -                | -         | -         | -         | 6,831                               |
| SIMUNUL         | -         | -         | -          | -                              | 3,659     | -         | 1,840          | -         | 21             | -         | -         | -         | -                | -         | -         | -         | 5,520                               |
| SITANGKAI       | -         | -         | -          | -                              | 1,359     | -         | 287            | -         | 521            | -         | -         | -         | -                | -         | -         | -         | 2,167                               |
| SOUTH UBIAN     | -         | -         | -          | -                              | 1,673     | -         | 224            | -         | 2              | -         | -         | -         | -                | -         | -         | -         | 1,900                               |
| TANDUBAS        | -         | -         | -          | -                              | 1,820     | 76        | 2,109          | 3,375     | 1,240          | 265       | -         | -         | -                | -         | -         | -         | 8,886                               |
| Total Area (Ha) | -         | -         | -          | -                              | 22,106    | 12,997    | 10,490         | 7,611     | 2,640          | 920       | 1,055     | 291       | -                | -         | -         | -         | 58,109                              |