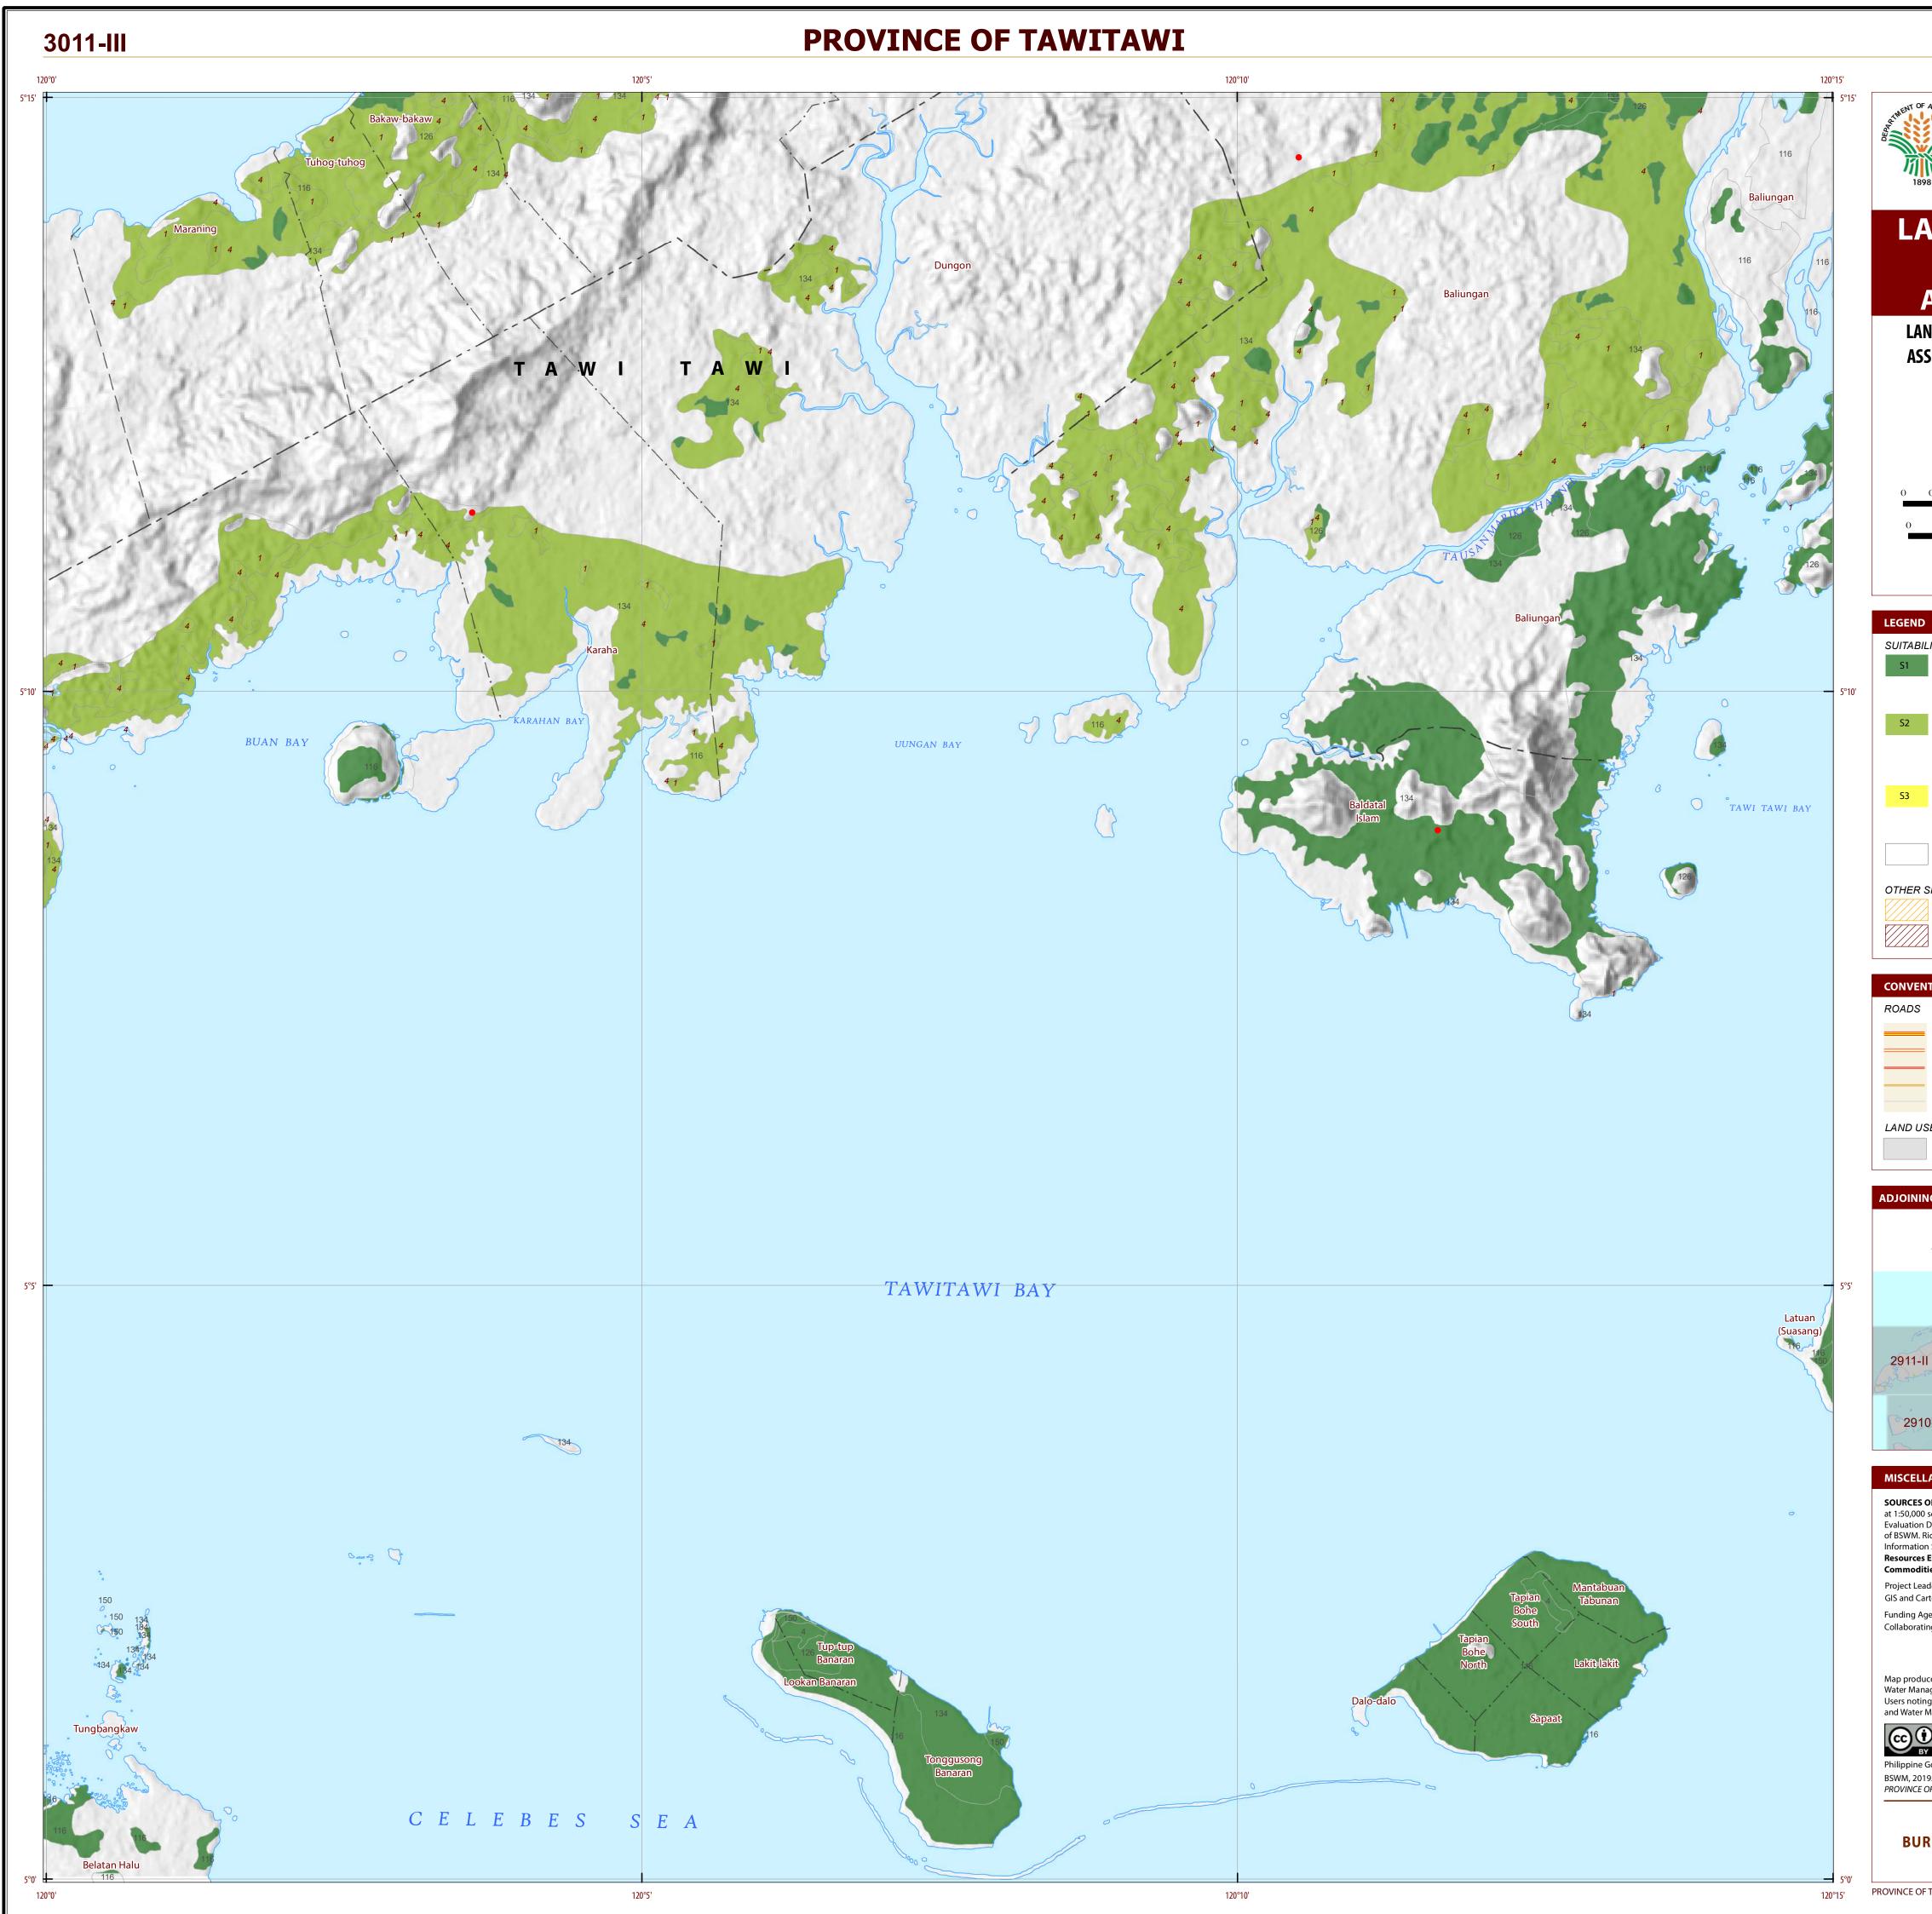

## **PROVINCE OF TAWITAWI**

### EXTENT OF SUITABILITY FOR ROBUSTA, LIBERICA AND EXCELSA COFFEE PRODUCTION BY MUNICIPALITY

|                 |           |           |            |                                |           | EX        | PANSION        | AREA (H   | la)            |           |           | CONFL     | LICT RES         | OLUTION   | l (Ha)    |           | TOTAL                               |
|-----------------|-----------|-----------|------------|--------------------------------|-----------|-----------|----------------|-----------|----------------|-----------|-----------|-----------|------------------|-----------|-----------|-----------|-------------------------------------|
| MUNICIPALITY    | EXISTI    | NG COFF   | EE (Ha)    | TOTAL<br>EXISTING<br>AREA (Ha) | Cocc      | onut      | Shrub<br>unman |           | Grass<br>unman |           | Cor       | n         | Paddy<br>non-irr |           | Other     | crops     | POTENTIAL<br>EXPANSION<br>AREA (Ha) |
|                 | <b>S1</b> | <b>S2</b> | <b>S</b> 3 |                                | <b>S1</b> | <b>S2</b> | <b>S1</b>      | <b>S2</b> | <b>S1</b>      | <b>S2</b> | <b>S1</b> | <b>S2</b> | <b>S1</b>        | <b>S2</b> | <b>S1</b> | <b>S2</b> | millin (na)                         |
| BONGAO          | -         | -         | -          | -                              | 3,356     | 4,709     | 345            | 49        | 19             | 51        | 12        | -         | -                | -         | -         | -         | 8,542                               |
| LANGUYAN        | -         | -         | -          | -                              | 75        | 3,556     | 4              | 1,186     | 8              | 572       | -         | 289       | -                | -         | -         | -         | 5,690                               |
| MAPUN           | -         | -         | -          | -                              | 4,745     | 863       | -              | -         | -              | -         | -         | -         | -                | -         | -         | -         | 5,607                               |
| PANGLIMA SUGALA | -         | -         | -          | -                              | 1,882     | 3,794     | 212            | 2,967     | 50             | 32        | -         | -         | -                | -         | -         | -         | 8,937                               |
| SAPA-SAPA       | -         | -         | -          | -                              | 2,992     | -         | 943            | -         | 57             | -         | 38        | -         | -                | -         | -         | -         | 4,030                               |
| SIBUTU          | -         | -         | -          | -                              | 544       | -         | 4,526          | 34        | 720            | -         | 1,004     | 2         | -                | -         | -         | -         | 6,831                               |
| SIMUNUL         | -         | -         | -          | -                              | 3,659     | -         | 1,840          | -         | 21             | -         | -         | -         | -                | -         | -         | -         | 5,520                               |
| SITANGKAI       | -         | -         | -          | -                              | 1,359     | -         | 287            | -         | 521            | -         | -         | -         | -                | -         | -         | -         | 2,167                               |
| SOUTH UBIAN     | -         | -         | -          | -                              | 1,673     | -         | 224            | -         | 2              | -         | -         | -         | -                | -         | -         | -         | 1,900                               |
| TANDUBAS        | -         | -         | -          | -                              | 1,820     | 76        | 2,109          | 3,375     | 1,240          | 265       | -         | -         | -                | -         | -         | -         | 8,886                               |
| Total Area (Ha) | -         | -         | -          | -                              | 22,106    | 12,997    | 10,490         | 7,611     | 2,640          | 920       | 1,055     | 291       | -                | -         | -         | -         | 58,109                              |