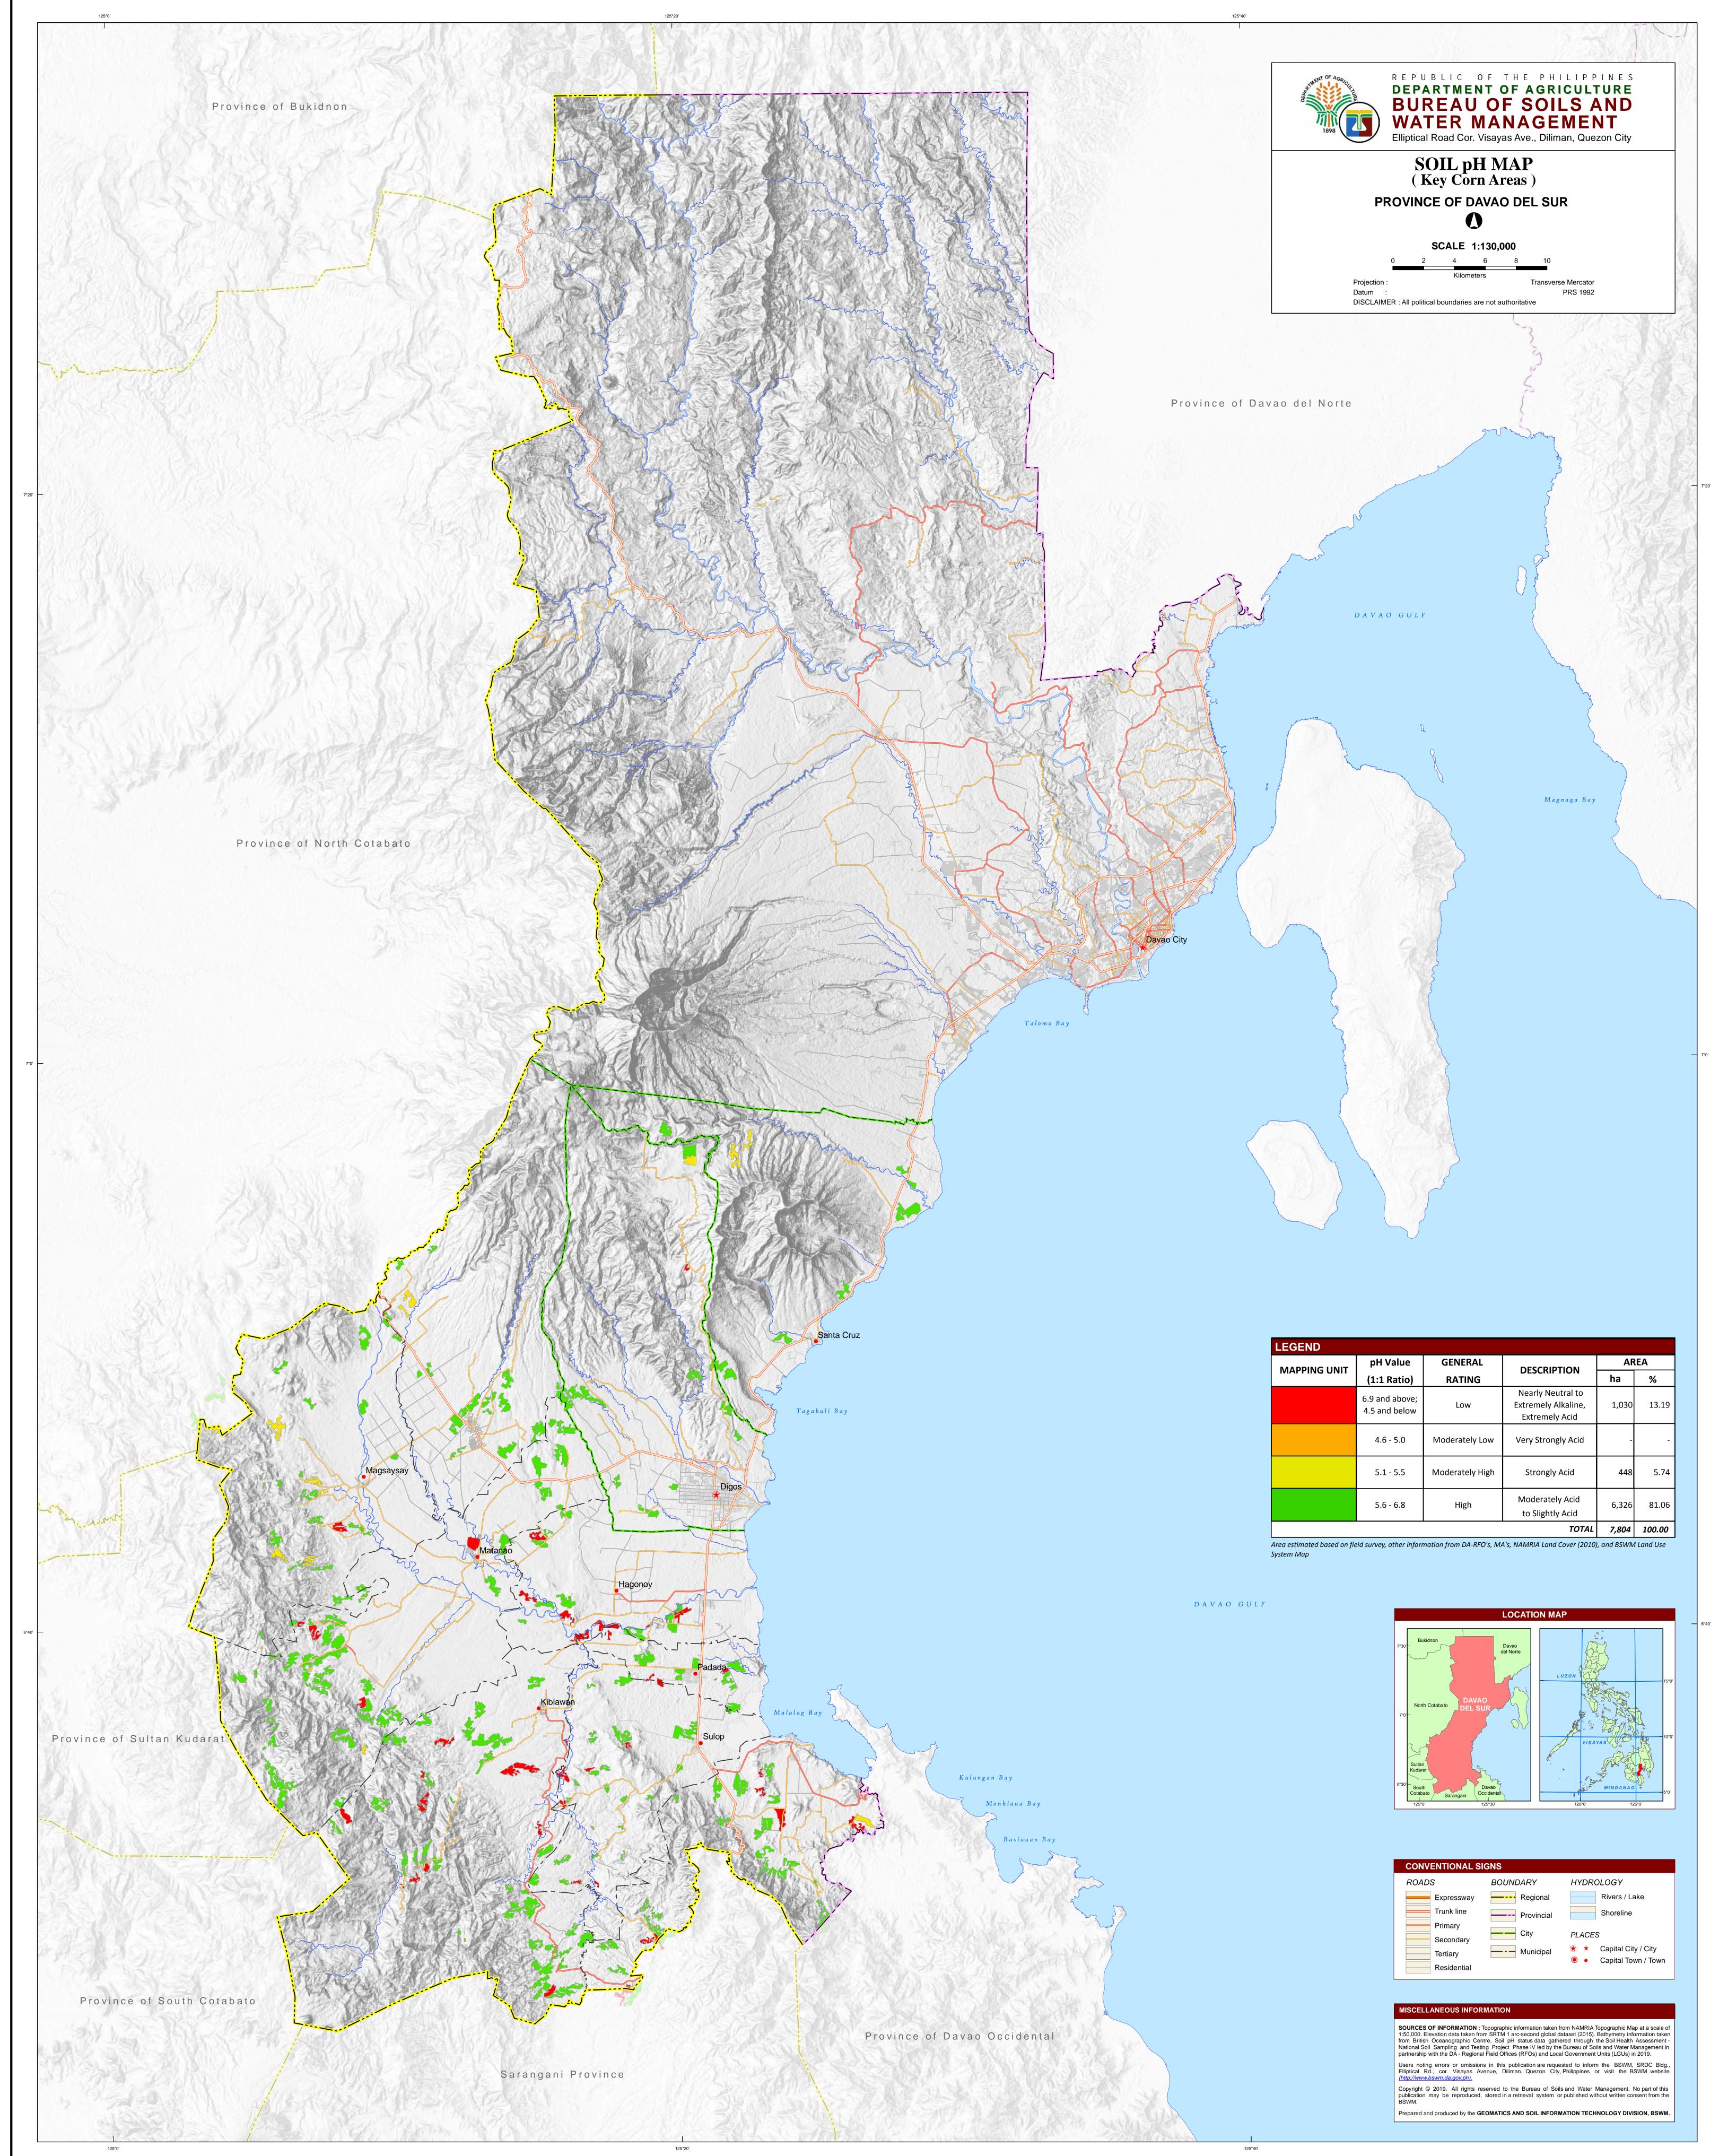

| MAPPING UNIT | pH Value<br>(1:1 Ratio)         | GENERAL<br>RATING | DESCRIPTION                                                | AREA  |        |
|--------------|---------------------------------|-------------------|------------------------------------------------------------|-------|--------|
|              |                                 |                   |                                                            | ha    | %      |
|              | 6.9 and above;<br>4.5 and below | Low               | Nearly Neutral to<br>Extremely Alkaline,<br>Extremely Acid | 1,030 | 13.19  |
|              | 4.6 - 5.0                       | Moderately Low    | Very Strongly Acid                                         | -     | -      |
|              | 5.1 - 5.5                       | Moderately High   | Strongly Acid                                              | 448   | 5.74   |
|              | 5.6 - 6.8                       | High              | Moderately Acid<br>to Slightly Acid                        | 6,326 | 81.06  |
| TOTAL        |                                 |                   |                                                            | 7,804 | 100.00 |